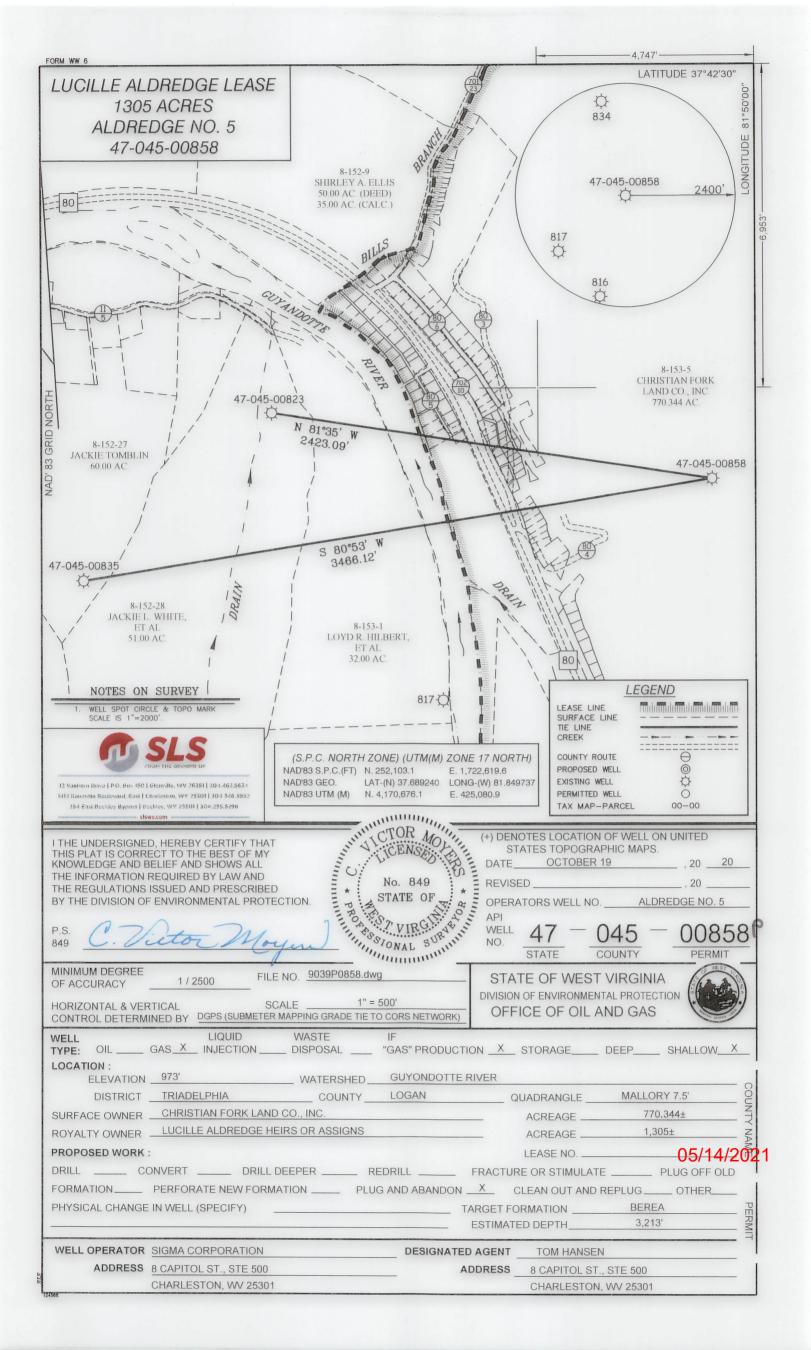

(2) The plat (surveyor's map) showing the well location on Form WW-6.

The reason you received these documents is that you have rights regarding the application which are summarized in the instructions on the reverses side. However, you are not required to take any action at all.

Take notice that under Chapter 22-6 of the West Virginia Code, the undersigned well operator proposes to file or has filed this Notice and Application and accompanying documents for a permit to plug and abandon a well with the Chief of the Office of Oil and Gas, West Virginia Department of Environmental Protection, with respect to the well at the location described on the attached Application and depicted on the attached Form WW-6. Copies of this Notice, the Application, and the plat have been mailed by registered or certified mail or delivered by hand to the person(s) named above (or by publication in certain circumstances) on or before the day of mailing or delivery to the Chief.