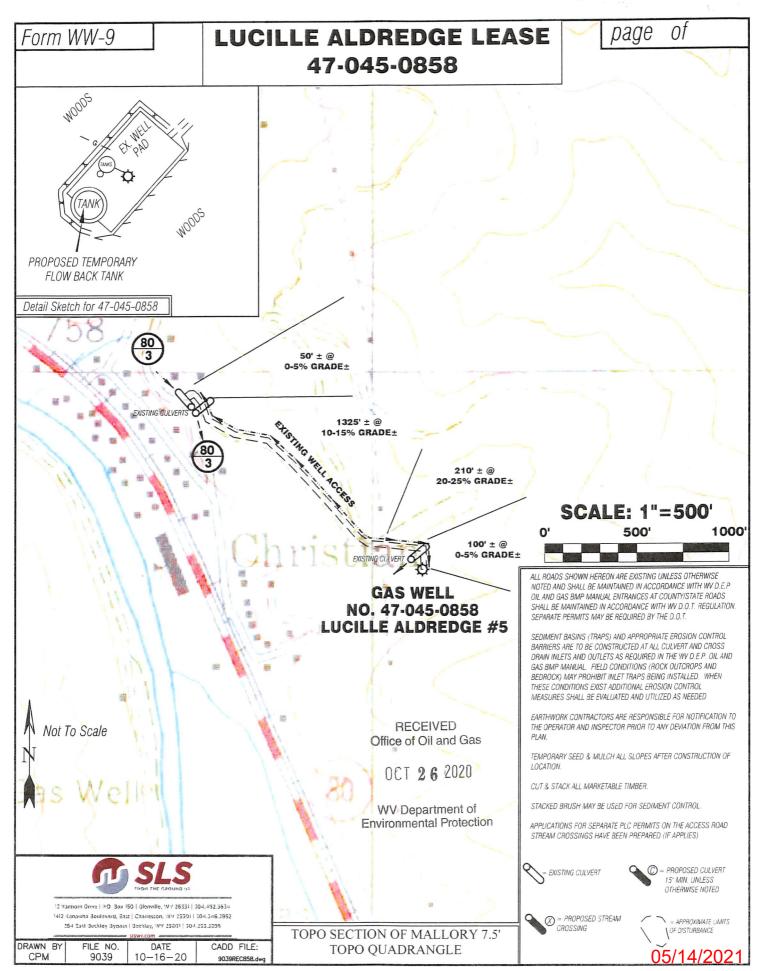

Attach:

Maps(s) of road, location, pit and proposed area for land application (unless engineered plans including this info have been provided). If water from the pit will be land applied, provide water volume, include dimensions (L, W, D) of the pit, and dimensions (L, W), and area in acres, of the land application area.

Photocopied section of involved 7.5' topographic sheet.

| Plan Approver by: Kuyw Ull        |                          |
|-----------------------------------|--------------------------|
| Comments:                         |                          |
|                                   |                          |
| Operator to USE State's BPM       | ou peclamen              |
|                                   |                          |
|                                   |                          |
|                                   |                          |
|                                   | RECEIVED                 |
|                                   | Office of Oil and Gas    |
|                                   | OCT <b>26</b> 2020       |
| Title: Thysch Wels Date: 10.26.20 | WV Department of         |
| June P                            | Environmental Protection |
| Field Reviewed? () Yes () No      |                          |