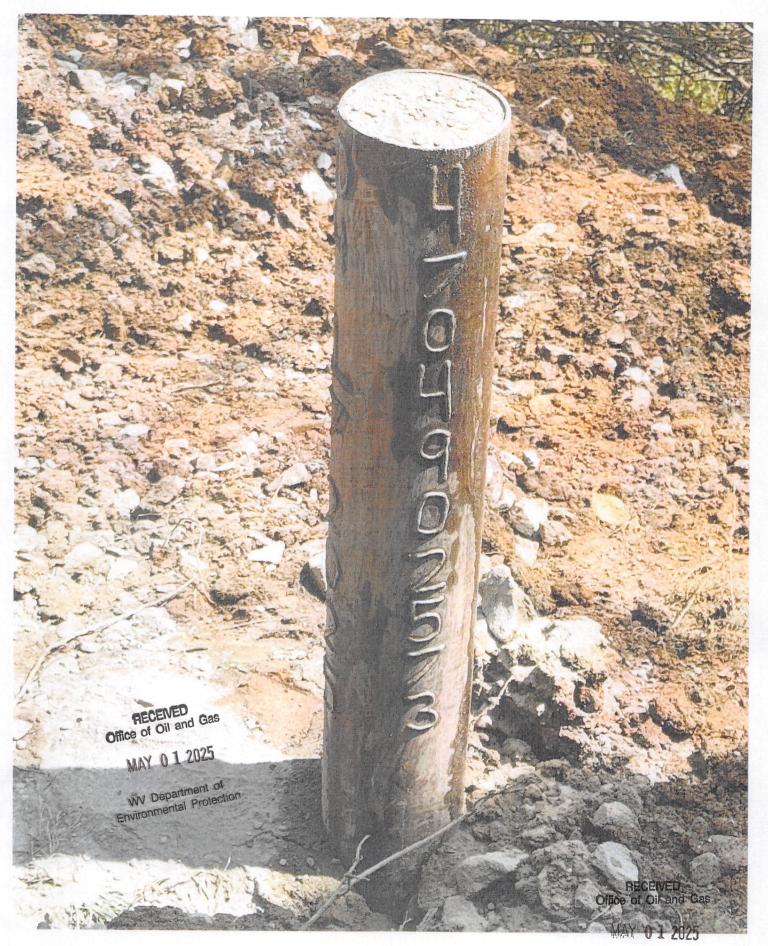

| Farm name:        | DANIEL           | S                  |                      | Operator Well No.: 71685 |                                         |                                        |              |            |               |                |                                                   |
|-------------------|------------------|--------------------|----------------------|--------------------------|-----------------------------------------|----------------------------------------|--------------|------------|---------------|----------------|---------------------------------------------------|
| LOCATION:         | Elevation: 1237' |                    |                      |                          | Quadrangle: MANNINGTON 7.5'             |                                        |              |            |               |                |                                                   |
|                   |                  | MANNING.           | TON County: MARION   |                          |                                         |                                        |              |            |               |                |                                                   |
|                   |                  |                    |                      | b of 38                  | unity.                                  |                                        |              | n          | ^             |                |                                                   |
|                   | Landitude.       | 8338'<br>e: 2524'  | _ Feet Sout          | 1 01 00                  | _ Deg.                                  | 20                                     | IVIIn        | 20         | _Sec.         |                |                                                   |
|                   | Longitud         | e                  | Feet vves            | st of oo                 | De                                      | g. <u>20</u>                           | Min          | JU         | Sec.          |                |                                                   |
| Well Type: 0      | OIL X            | _GAS X             | _                    |                          |                                         |                                        |              |            |               |                |                                                   |
| Company           | UNKNOWN - W      | VDEP PAID PLUGGING | CONTRACT COS         | al Operato               | r co                                    | NSOLIDA                                | TION COAL (  | COMPANY    | C/O LEATHE    | RWOOD, INC.    |                                                   |
|                   | 601 57TH STREET  |                    |                      | or Owner                 |                                         | CNX CENTER                             |              |            |               |                |                                                   |
|                   | CHARLES          | TON, WV 25304      | 1                    |                          |                                         | 1000 CONSOL ENERGY DRIVE               |              |            |               |                |                                                   |
| Agent             | H. JASC          | N HARMON           | 1                    | al Operato<br>Owner      | *************************************** |                                        | JRG, PA 153  |            |               |                |                                                   |
| Permit Issu       |                  | 03-31-2025         |                      | J WIICI                  |                                         |                                        |              |            |               |                |                                                   |
|                   |                  |                    |                      | AFEID                    | AVIT                                    |                                        |              |            |               |                |                                                   |
| STATE OF W        | EST VIRG         | INIA,              |                      | AFFIDA                   | HVII                                    |                                        |              |            |               |                |                                                   |
| County of LEW     | /IS              | _ SS:              |                      |                          |                                         |                                        |              |            |               |                |                                                   |
| JAMES CLAYTO      | N ("CLAY") C     | OCHRAN and K       | EVIN PAUL QU         | JESENBERF                | RY                                      | he                                     | ing first du | the swor   | n according   | to law done    |                                                   |
| and say that th   | ney are exp      | erienced in the    | work of plugo        | ging and filli           | ing oil                                 | and gas                                | wells and w  | vere emp   | loved by the  | ahove nam      | ned                                               |
| well operator.    | and partic       | ipated in the w    | ork of pluggin       | and filling              | na the                                  | above v                                | vell say tha | at said    | work was o    | ommenced       | on RECEIVED                                       |
| the 8TH           | day of           | APRIL              | , 20 <u>25</u> , and | the well w               | vas plu                                 | gged ar                                | nd filled in | the follow | ving manne    | r:             | Office of Oil and Gas                             |
|                   |                  |                    | ТО                   |                          |                                         |                                        |              |            |               | 36             | T                                                 |
| TYPE              |                  |                    |                      |                          | PIPE                                    | PE REMOVED                             |              |            | LEFT          |                | MAY 0 1 2025                                      |
| PULL TBG          |                  | 2152' SUF          |                      | 75405                    |                                         |                                        |              |            |               |                |                                                   |
| COULD NOT PULL    | 090 01           | URFACE             | SURFACE              |                          | 2" TBG (2152')                          |                                        |              | -          | 0'            |                | WV Department of                                  |
| BH PLUG CEME      |                  | 2152'              | 1700'                | 25' PUMP CLA             |                                         | 7" CSG (NONE) ASS A CEMENT (112 SACKS) |              |            | 1700'         |                | Environmental Protect                             |
| GEL SPACER        |                  | 1625'              | 1625'<br>1287'       |                          |                                         |                                        |              |            |               |                |                                                   |
| PERF 12 HOLE      |                  |                    | 110'                 | DUND CLA                 | PUMP CLASS A CEMENT (82 SACK            |                                        |              | 05         | CDACED 400    | 71. TO 4001    | -                                                 |
| SURFACE PLUG CEN  |                  | 400'               | SURFACE              |                          |                                         |                                        | (146 SACKS)  | GE         | L SPACER 108  | 7 10 400       | -                                                 |
| 751171021 200 021 |                  | 400                | SUNFACE              | POWE                     | LASS A                                  | CEMENT                                 | (146 SACKS)  |            |               |                |                                                   |
| Description       | of monume        | ent: ONE JOINT I   | PIPE; 36" ABOV       | E: 10' BELOV             | N; TO S                                 | TATE SF                                | ECS and      | that the   | work of pluc  | ging and filli | ing                                               |
| said well was     | completed        | on the 17TH        | day of APRIL         |                          | 202                                     | 5                                      |              |            |               | ,0             |                                                   |
| 11.11.11.1        |                  | •                  |                      | _ (                      |                                         | _                                      |              |            | WILL THE WAY  | OF             | FFICIAL SEAL                                      |
| And further       | deponents        | saith not.         |                      |                          |                                         |                                        |              |            | ST WEST P     | D NO           | TARY PUBLIC                                       |
|                   |                  |                    | K.                   |                          | 0.                                      |                                        |              |            | The state of  |                | OF WEST VIRGINIA<br>AYNE AMMONS                   |
|                   |                  |                    | Jun (                | - Luci                   | lente                                   | Loug                                   |              |            |               | 167            | 7 Stalnaker Addition                              |
| Sworn and         | subscribe h      | pefore me this     | 29TH day of          | APRIL                    |                                         | %:                                     | 25           | )          | O Distriction |                | forner, WV 26372<br>sion Expires October 10, 2029 |
|                   |                  |                    |                      | 1                        | 1                                       | 1/                                     | /            | 1          | /             |                |                                                   |
| My commissio      | n expires:       | OCTOBER 10, 2      | 029                  | 1                        | 1                                       | rai                                    | ma           | m          | mon6          |                |                                                   |
|                   | _                |                    |                      | -                        |                                         | Notary                                 | Public       |            |               |                |                                                   |
| Affidavit review  | wed by the       | Office of Oil an   | d Gas:               | W. D.                    | PAT                                     |                                        |              | Title: (   | 006 +         | -001           |                                                   |
| , indavit reviet  | red by the       | Onice of Oil all   | u Gas.               | Min                      | year)                                   |                                        |              | ride:      | 061           | nspecto        | 214                                               |
|                   |                  |                    |                      |                          |                                         |                                        |              |            |               | 05/            | 02/2025                                           |
|                   |                  |                    |                      |                          |                                         |                                        |              |            |               | 00,            | J_/_J_                                            |