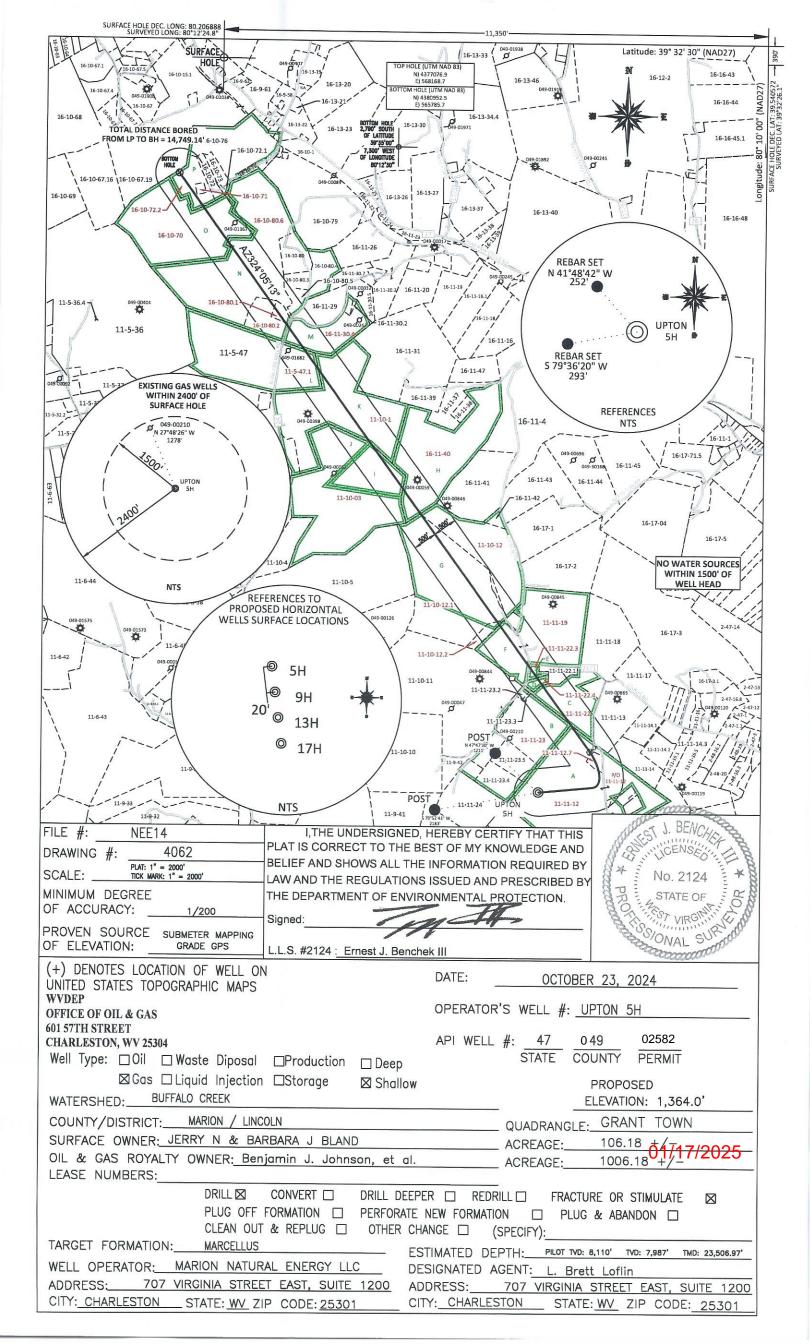

# STATE OF WEST VIRGINIA DEPARTMENT OF ENVIRONMENTAL PROTECTION, OFFICE OF OIL AND GAS WELL WORK PERMIT APPLICATION

| 1) Well Operat                       | or: Marion Nat                     | ural Energy LLC    | 4945319         | 958      | Marion        | Lincoln         | Grant Town                       |
|--------------------------------------|------------------------------------|--------------------|-----------------|----------|---------------|-----------------|----------------------------------|
|                                      |                                    |                    | Operato         | r ID     | County        | District        | Quadrangle                       |
| 2) Operator's V                      | Vell Number: 5                     | 5H /               |                 | Well Pa  | d Name: Upt   |                 | 2 sucrangio                      |
| 3) Farm Name/                        | Surface Owner                      | : Jerry & Barbai   | a Bland Pu      | blic Ro  | ad Access: D  | avy Run Rd      |                                  |
| 4) Elevation, cu                     | irrent ground:                     | 1,380'             | Elevation, pr   | oposed   | post-construc | etion: 1,364'   |                                  |
| 5) Well Type                         | (a) Gas $X$                        | Oil _              | NA              | _ Und    | erground Stor | age NA          |                                  |
|                                      | Other NA                           |                    |                 |          |               |                 |                                  |
|                                      | (b)If Gas Sh                       | nallow X           | D               | еер      | NA            |                 |                                  |
|                                      |                                    | orizontal X        |                 |          |               |                 |                                  |
| 6) Existing Pad:                     | 7                                  |                    | 2               |          |               |                 |                                  |
| 7) Proposed Tar<br>Marcellus, 8,0    | get Formation(<br>100', 103', 3600 | s), Depth(s), Ant  | icipated Thic   | kness a  | and Expected  | Pressure(s):    |                                  |
| 8) Proposed Tot                      | al Vertical Dep                    | oth: 7,987' (Pilo  | t - 8,110')     | /        |               |                 |                                  |
| 9) Formation at                      | Total Vertical                     | Depth: Marcelli    | us              |          |               |                 |                                  |
| 10) Proposed To                      | otal Measured I                    | Depth: 23,507'     | /               |          |               |                 |                                  |
| 11) Proposed Ho                      | orizontal Leg L                    | ength: 14,749'     | 1               |          |               |                 |                                  |
| 12) Approximate                      | e Fresh Water S                    | Strata Depths:     | 70', 658'       | 1        |               |                 |                                  |
| 13) Method to D                      | etermine Fresh                     | Water Depths:      | Drillers log    | from of  | fset wells    |                 |                                  |
| 14) Approximate                      |                                    | •                  |                 |          |               |                 |                                  |
| 15) Approximate                      | e Coal Seam De                     | epths: 200', 655   | ' /             |          |               |                 |                                  |
| 16) Approximate                      | e Depth to Poss                    | ible Void (coal n  | nine, karst, ot | ther): N | NA            | 1000            |                                  |
| 17) Does Propos<br>directly overlyin | ed well location                   | n contain coal sea | ams             | X        | No            | , X             |                                  |
| (a) If Yes, prov                     | ide Mine Info:                     | Name:              |                 |          |               | RE              | CEIVED                           |
|                                      |                                    | Depth:             |                 |          |               | 100 100000      | f Oil and Gas                    |
|                                      |                                    | Seam:              |                 |          |               | 9574 (5774) - O | 0 2 2024                         |
|                                      |                                    | Owner:             |                 |          |               |                 | epartment of<br>ental Protection |
|                                      |                                    |                    | Ke              | nny (    | Willett       | 10/29/          | 24 /                             |