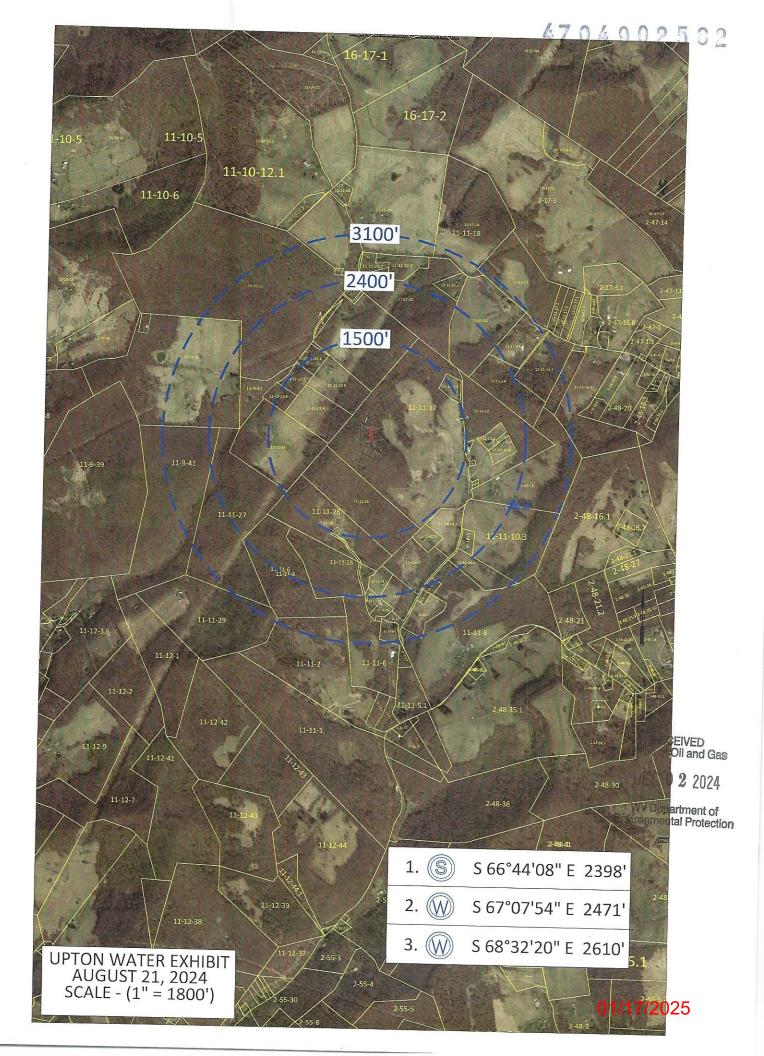

#### **CONDITIONS**

- 1. This proposed activity may require permit coverage from the United States Army Corps of Engineers (USACE). Through this permit, you are hereby being advised to consult with USACE regarding this proposed activity.
- 2. If the operator encounters an unanticipated void, or an anticipated void at an unanticipated depth, the operator shall notify the inspector within 24 hours. Modifications to the casing program may be necessary to comply with W. Va. Code § 22-6A-5a (12), which requires drilling to a minimum depth of thirty feet below the bottom of the void, and installing a minimum of twenty (20) feet of casing. Under no circumstance should the operator drill more than one hundred (100) feet below the bottom of the void or install less than twenty (20) feet of casing below the bottom of the void.
- 3. When compacting fills, each lift before compaction shall not be more than 12 inches in height, and the moisture content of the fill material shall be within limits as determined by the Standard Proctor Density test of the actual soils used in specific engineered fill, ASTM D698, Standard Test Method for Laboratory Compaction Characteristics of Soil Using Standard Effort, to achieve 95 % compaction of the optimum density. Each lift shall be tested for compaction, with a minimum of two tests per lift per acre of fill. All test results shall be maintained on site and available for review.
- 4. Operator shall install signage per § 22-6A-8g (6) (B) at all source water locations included in their approved water management plan within 24 hours of water management plan activation.
- 5. Oil and gas water supply wells will be registered with the Office of Oil and Gas and all such wells will be constructed and plugged in accordance with the standards of the Bureau for Public Health set forth in its Legislative rule entitled *Water Well Regulations*, 64 C.S.R. 19. Operator is to contact the Bureau of Public Health regarding permit requirements. In lieu of plugging, the operator may transfer the well to the surface owner upon agreement of the parties. All drinking water wells within fifteen hundred feet of the water supply well shall be flow tested by the operator upon request of the drinking well owner prior to operating the water supply well.
- 6. Pursuant to the requirements pertaining to the sampling of domestic water supply wells/springs the operator shall, no later than thirty (30) days after receipt of analytical data provide a written copy to the Chief and any of the users who may have requested such analyses.
- 7. Notification shall be given by the operator to the Oil and Gas Inspector at least 24 hours prior to the construction of roads, locations and/or pits for any permitted work. In addition, the well operator shall notify the same inspector 24 hours before any actual well work is commenced and prior to running and cementing casing. Also, 24 hours prior to the initiation of the completion process the operator shall notify the Chief or his designee.
- 8. During the completion process the operator shall monitor annular pressures and report any anomaly noticed to the chief or his designee immediately.
- 9. If any explosion or other accident causing loss of life or serious personal injury occurs in or about a well or well work on a well, the well operator or its contractor shall give notice, stating the particulars of the explosion or accident, to the oil and gas inspector and the Chief, within 24 hours of said accident.
- 10. During the casing and cementing process, in the event cement does not return to the surface, the oil and gas inspector shall be notified within 24 hours.
- 11. The operator shall provide to the Office of Oil and Gas the dates of each of the following within 30 days of their occurrence: completion of construction of the well pad, commencement of drilling, cessation of drilling, completion of any other permitted well work, and completion of the well. Such notice shall be provided by sending an email to DEPOOGNotify@wv.gov.