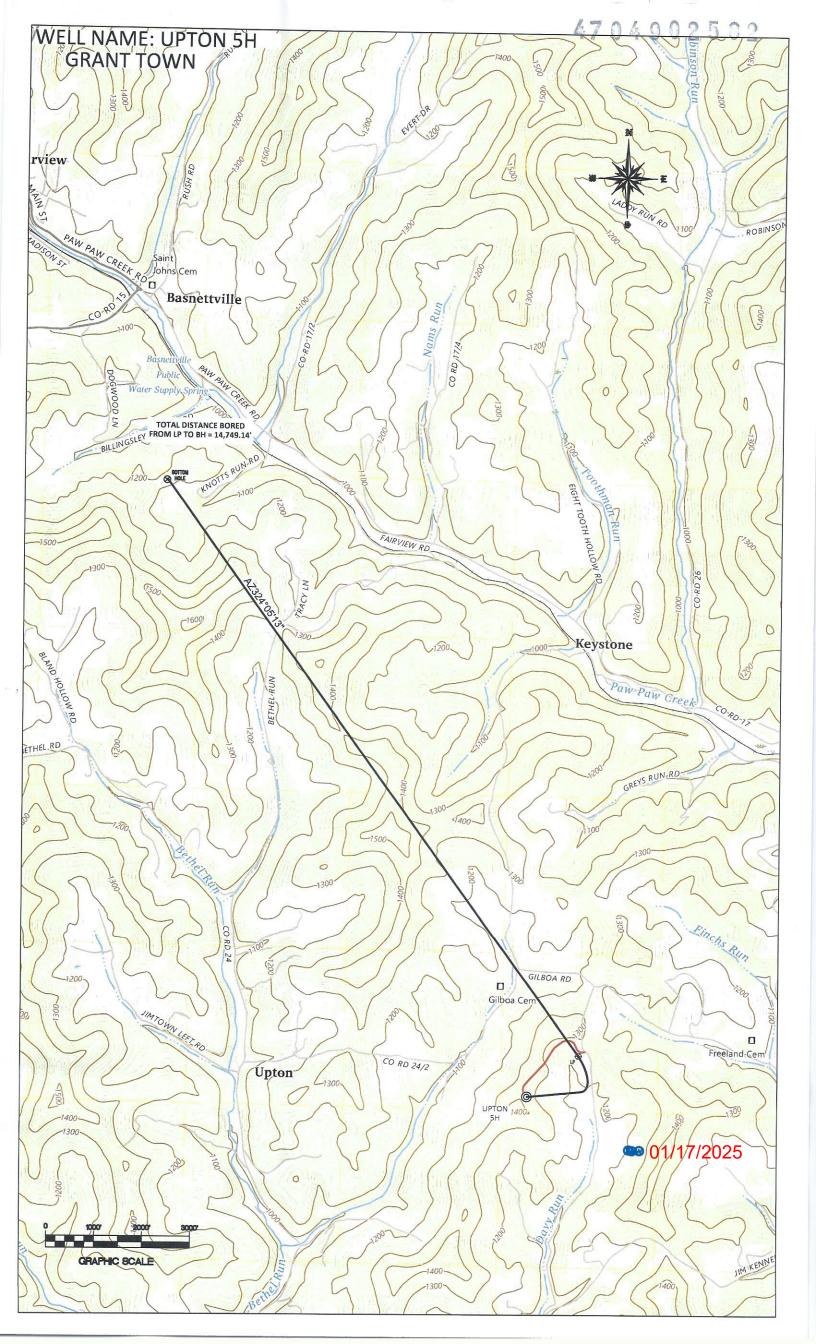

# STATE OF WEST VIRGINIA DEPARTMENT OF ENVIRONMENTAL PROTECTION, OFFICE OF OIL AND GAS WELL WORK PERMIT APPLICATION

| 1) Well Operat                       | or: Marion Nat                     | ural Energy LLC    | 4945319         | 958      | Marion        | Lincoln         | Grant Town                       |
|--------------------------------------|------------------------------------|--------------------|-----------------|----------|---------------|-----------------|----------------------------------|
|                                      |                                    |                    | Operato         | r ID     | County        | District        | Quadrangle                       |
| 2) Operator's V                      | Vell Number: 5                     | 5H /               |                 | Well Pa  | d Name: Upt   |                 | 2 sucrangio                      |
| 3) Farm Name/                        | Surface Owner                      | : Jerry & Barbai   | a Bland Pu      | blic Ro  | ad Access: D  | avy Run Rd      |                                  |
| 4) Elevation, cu                     | irrent ground:                     | 1,380'             | Elevation, pr   | oposed   | post-construc | etion: 1,364'   |                                  |
| 5) Well Type                         | (a) Gas $X$                        | Oil _              | NA              | _ Und    | erground Stor | age NA          |                                  |
|                                      | Other NA                           |                    |                 |          |               |                 |                                  |
|                                      | (b)If Gas Sh                       | nallow X           | D               | еер      | NA            |                 |                                  |
|                                      |                                    | orizontal X        |                 |          |               |                 |                                  |
| 6) Existing Pad:                     | 7                                  |                    | 2               |          |               |                 |                                  |
| 7) Proposed Tar<br>Marcellus, 8,0    | get Formation(<br>100', 103', 3600 | s), Depth(s), Ant  | icipated Thic   | kness a  | and Expected  | Pressure(s):    |                                  |
| 8) Proposed Tot                      | al Vertical Dep                    | oth: 7,987' (Pilo  | t - 8,110')     | /        |               |                 |                                  |
| 9) Formation at                      | Total Vertical                     | Depth: Marcelli    | us              |          |               |                 |                                  |
| 10) Proposed To                      | otal Measured I                    | Depth: 23,507'     | /               |          |               |                 |                                  |
| 11) Proposed Ho                      | orizontal Leg L                    | ength: 14,749'     | 1               |          |               |                 |                                  |
| 12) Approximate                      | e Fresh Water S                    | Strata Depths:     | 70', 658'       | 1        |               |                 |                                  |
| 13) Method to D                      | etermine Fresh                     | Water Depths:      | Drillers log    | from of  | fset wells    |                 |                                  |
| 14) Approximate                      |                                    | •                  |                 |          |               |                 |                                  |
| 15) Approximate                      | e Coal Seam De                     | epths: 200', 655   | ' /             |          |               |                 |                                  |
| 16) Approximate                      | e Depth to Poss                    | ible Void (coal n  | nine, karst, ot | ther): N | NA            | 1000            |                                  |
| 17) Does Propos<br>directly overlyin | ed well location                   | n contain coal sea | ams             | X        | No            | , X             |                                  |
| (a) If Yes, prov                     | ide Mine Info:                     | Name:              |                 |          |               | RE              | CEIVED                           |
|                                      |                                    | Depth:             |                 |          |               | 100 100000      | f Oil and Gas                    |
|                                      |                                    | Seam:              |                 |          |               | 9574 (5774) - O | 0 2 2024                         |
|                                      |                                    | Owner:             |                 |          |               |                 | epartment of<br>ental Protection |
|                                      |                                    |                    | Ke              | nny (    | Willett       | 10/29/          | 24 /                             |