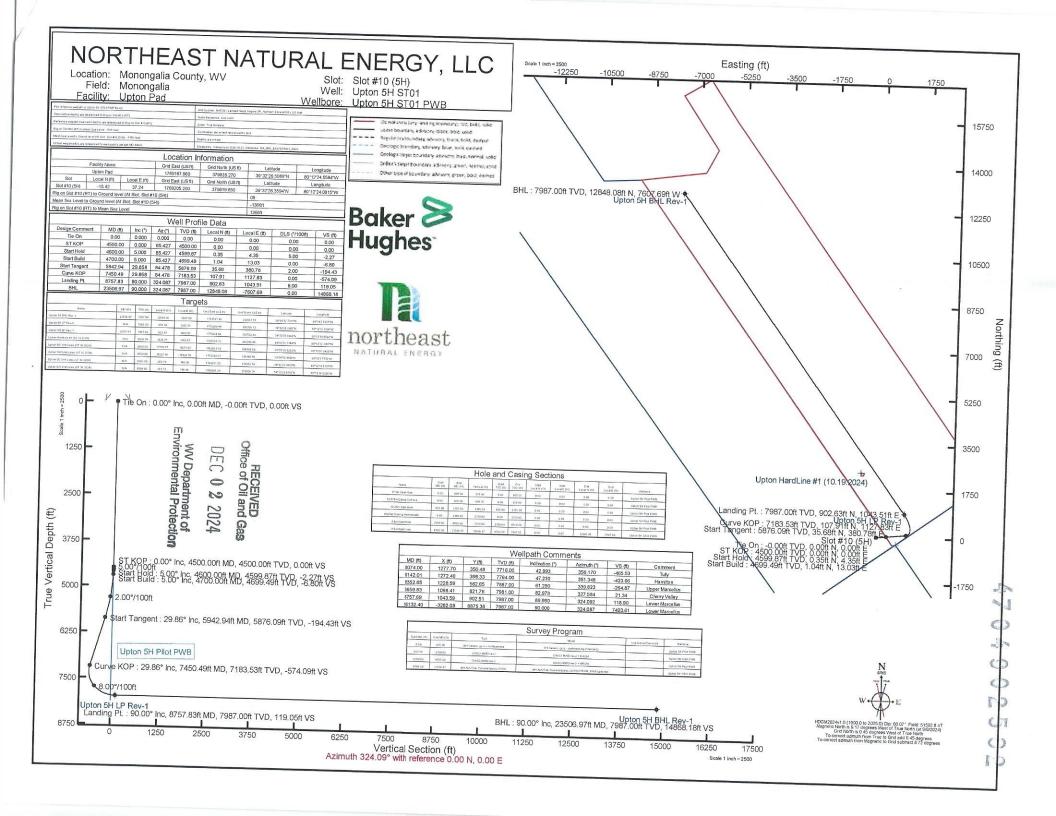

| API NO. 47 | 0   | 4   | 0    | 0     | 0 | 5 | 0 |   |
|------------|-----|-----|------|-------|---|---|---|---|
| OPERATOR   | R W | ELL | NO   | ). 5H | 1 |   | 1 | / |
| Well Pad I | Nar | ne: | Upto | n     |   |   |   |   |

# STATE OF WEST VIRGINIA DEPARTMENT OF ENVIRONMENTAL PROTECTION, OFFICE OF OIL AND GAS WELL WORK PERMIT APPLICATION

| 1) Well Operat                       | or: Marion Nat                     | ural Energy LLC    | 4945319         | 958      | Marion        | Lincoln         | Grant Town                       |
|--------------------------------------|------------------------------------|--------------------|-----------------|----------|---------------|-----------------|----------------------------------|
|                                      |                                    |                    | Operato         | r ID     | County        | District        | Quadrangle                       |
| 2) Operator's V                      | Vell Number: 5                     | 5H /               |                 | Well Pa  | d Name: Upt   |                 | 2 sucrangio                      |
| 3) Farm Name/                        | Surface Owner                      | : Jerry & Barbai   | a Bland Pu      | blic Ro  | ad Access: D  | avy Run Rd      |                                  |
| 4) Elevation, cu                     | irrent ground:                     | 1,380'             | Elevation, pr   | oposed   | post-construc | etion: 1,364'   |                                  |
| 5) Well Type                         | (a) Gas $X$                        | Oil _              | NA              | _ Und    | erground Stor | age NA          |                                  |
|                                      | Other NA                           |                    |                 |          |               |                 |                                  |
|                                      | (b)If Gas Sh                       | nallow X           | D               | еер      | NA            |                 |                                  |
|                                      |                                    | orizontal X        |                 |          |               |                 |                                  |
| 6) Existing Pad:                     | 7                                  |                    | 2               |          |               |                 |                                  |
| 7) Proposed Tar<br>Marcellus, 8,0    | get Formation(<br>100', 103', 3600 | s), Depth(s), Ant  | icipated Thic   | kness a  | and Expected  | Pressure(s):    |                                  |
| 8) Proposed Tot                      | al Vertical Dep                    | oth: 7,987' (Pilo  | t - 8,110')     | /        |               |                 |                                  |
| 9) Formation at                      | Total Vertical                     | Depth: Marcelli    | us              |          |               |                 |                                  |
| 10) Proposed To                      | otal Measured I                    | Depth: 23,507'     | /               |          |               |                 |                                  |
| 11) Proposed Ho                      | orizontal Leg L                    | ength: 14,749'     | 1               |          |               |                 |                                  |
| 12) Approximate                      | e Fresh Water S                    | Strata Depths:     | 70', 658'       | 1        |               |                 |                                  |
| 13) Method to D                      | etermine Fresh                     | Water Depths:      | Drillers log    | from of  | fset wells    |                 |                                  |
| 14) Approximate                      |                                    | •                  |                 |          |               |                 |                                  |
| 15) Approximate                      | e Coal Seam De                     | epths: 200', 655   | ' /             |          |               |                 |                                  |
| 16) Approximate                      | e Depth to Poss                    | ible Void (coal n  | nine, karst, ot | ther): N | NA            | 1000            |                                  |
| 17) Does Propos<br>directly overlyin | ed well location                   | n contain coal sea | ams             | X        | No            | , X             |                                  |
| (a) If Yes, prov                     | ide Mine Info:                     | Name:              |                 |          |               | RE              | CEIVED                           |
|                                      |                                    | Depth:             |                 |          |               | 100 100000      | f Oil and Gas                    |
|                                      |                                    | Seam:              |                 |          |               | 9574 (5774) - O | 0 2 2024                         |
|                                      |                                    | Owner:             |                 |          |               |                 | epartment of<br>ental Protection |
|                                      |                                    |                    | Ke              | nny (    | Willett       | 10/29/          | 24 /                             |

| WW-6B   |  |
|---------|--|
| (04/15) |  |

| API NO. 47- | 0  | 1         | 0  | 0  | 0 | - | 0 | ) |
|-------------|----|-----------|----|----|---|---|---|---|
| OPERATOR    | WI | - <i></i> | NO | 5H |   |   |   |   |

Well Pad Name: Upton

18)

## CASING AND TUBING PROGRAM

| TYPE         | Size<br>(in) | New<br>or<br>Used | Grade | Weight per ft. (lb/ft) | FOOTAGE: For<br>Drilling (ft) | INTERVALS: Left in Well | CEMENT: Fill-up      |
|--------------|--------------|-------------------|-------|------------------------|-------------------------------|-------------------------|----------------------|
| Conductor    | 24"          | New               | NA    | 94.71                  | 100'                          | ( <u>ft)</u><br>100'    | (Cu. Ft.)/CTS<br>CTS |
| Fresh Water  | 13-3/8"      | New               | J-55  | 54.5                   | 835'                          | 805'                    | CTS /                |
| Coal         |              |                   |       |                        | NA                            | NA                      | 010 *                |
| Intermediate | 9-5/8"       | New               | J-55  | 36                     | 2,180'                        | 2,150'                  | CTS                  |
| Production   | 5-1/2"       | New               | P-110 | 20                     | 23,506'                       | 23,476'                 | 5,745                |
| Tubing       | 2-7/8"       | New               | P-110 | 6.5                    | NA                            | 8,500'                  | NA                   |
| Liners       |              |                   |       |                        |                               | ,                       |                      |

| TYPE                       | Size (in) | Wellbore Diameter (in) | Wall<br>Thickness | Burst Pressure (psi) | Anticipated Max. Internal | Cement<br>Type | Cement<br>Yield |
|----------------------------|-----------|------------------------|-------------------|----------------------|---------------------------|----------------|-----------------|
| Conductor                  | 0.411     | 0.011                  | <u>(in)</u>       |                      | Pressure (psi)            | <u> 1 ypc</u>  | (cu. ft./k)     |
| NE ANDRES LINES CONTRACTOR | 24"       | 32"                    | .375"             | NA                   | NA                        | Class A or L   | 1.19            |
| Fresh Water                | 13-3/8"   | 17 1/2"                | .380"             | 2,730                | 500                       | Class A or L   | 1.19            |
| Coal                       |           |                        |                   | ,                    |                           |                | 1.10            |
| Intermediate               | 9-5/8"    | 12 3/8"                | .395"             | 3,520                | 2,800                     | Class A or L   | 1.19            |
| Production                 | 5-1/2"    | 8 3/4"                 | .361"             | 14,360               | 11,500                    | 50:50 Poz      | 1.16            |
| Tubing                     | 2-7/8"    | NA                     | .217"             | 13,870               | NA                        | NA             | NA              |
| Liners                     |           |                        |                   | ,                    | 14/1                      | 14/1           | IVA             |