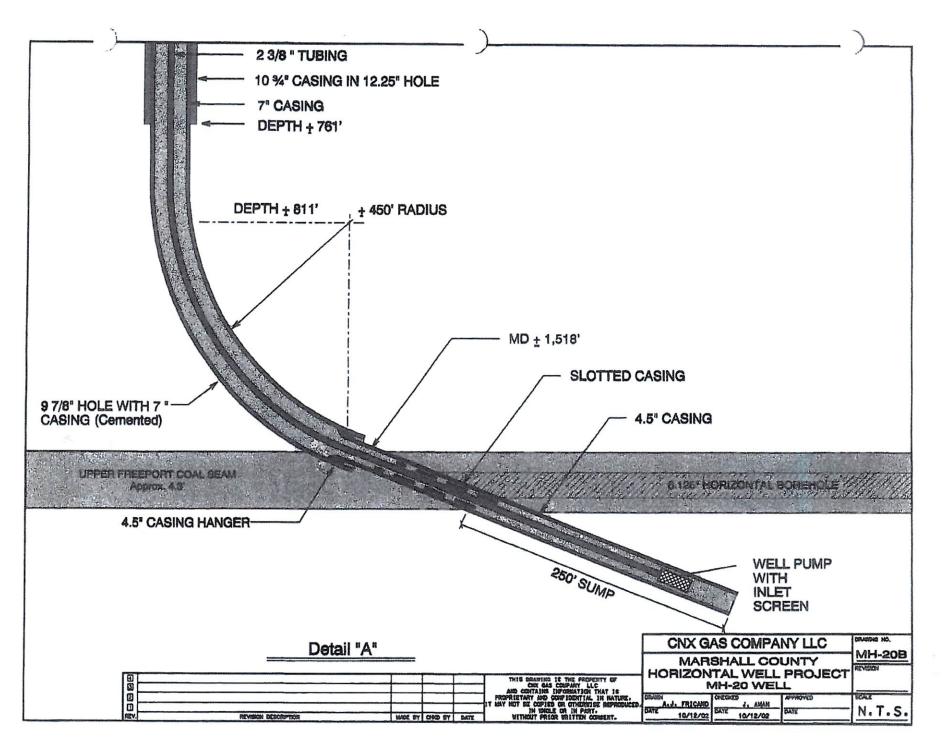

#### Well Design:

| 16"     | 0-30,   | None      |
|---------|---------|-----------|
| 13 3/8" | 0-100   | 42 cu ft  |
| 10 3/4" | 0-761'  | 151 cu ft |
| 7"      | 0-1518' | 433 cu ft |
| 2 3/8"  | 0-1668  | none      |

#### **CASING AND TUBING PROGRAM**

| TYPE                              | SPECIFIC                  | ATIONS              | FOOTAGE INTERVALS |              | CEMENT       |                      |
|-----------------------------------|---------------------------|---------------------|-------------------|--------------|--------------|----------------------|
|                                   | Size                      | Grade               | Weight<br>per ft. | For Drilling | Left in Well | Fill-up<br>(cu. ft.) |
| Conductor                         | 16"                       | F-25                | 55                |              | 30°          | None                 |
| <u>Fresh Water</u><br>Fresh Water | <u>13-3/8"</u><br>10-3/4" | <u>F-25</u><br>F-25 | <u>48</u><br>_ 33 |              | 100°<br>761° | <u>- 42</u>          |
|                                   |                           |                     |                   |              |              | 151                  |
| Coal                              |                           |                     |                   |              |              |                      |
| Intermediate                      |                           |                     |                   |              |              |                      |
| Production                        | 7"                        | L-80                | 26                |              | 1,518'       | 433                  |
| Tubing                            | 2-3/8"                    | K-55                | 4.7               |              | 1,668°       | None                 |
| Liners                            |                           |                     |                   |              |              |                      |