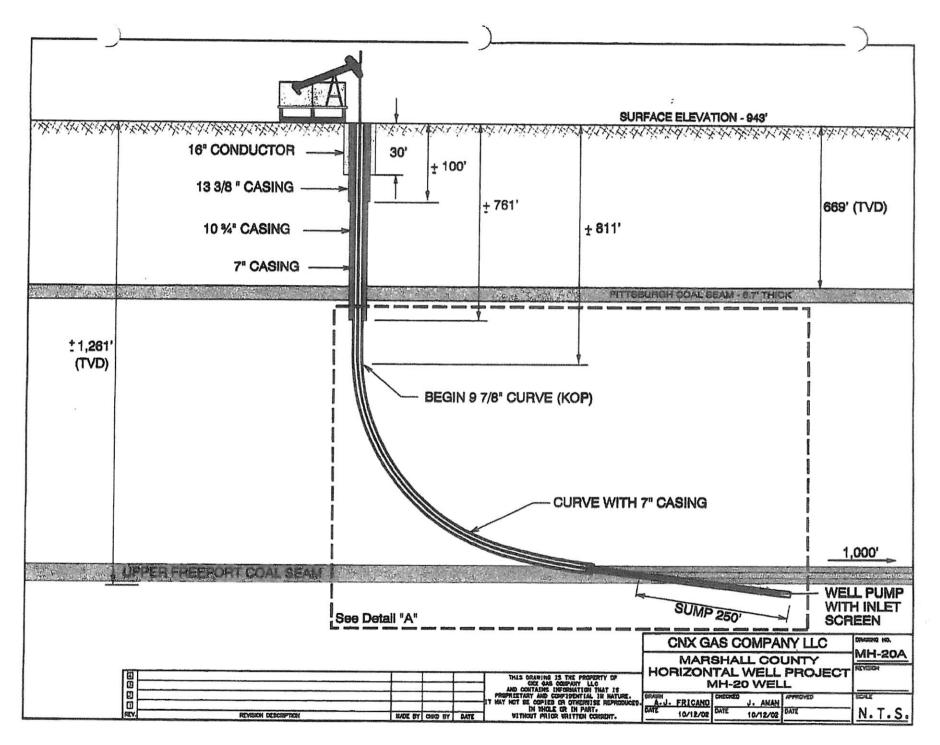

## STATE OF WEST VIRGINIA DEPARTMENT OF ENVIRONMENTAL PROTECTION OFFICE OF OIL AND GAS

|                    | OFFICE OF OIL AND GAS                                    |                                                                                      |  |  |  |  |  |
|--------------------|----------------------------------------------------------|--------------------------------------------------------------------------------------|--|--|--|--|--|
|                    | APPLICATION FOR A PERMIT TO PLUG AND ABANDON A CBM WELL. |                                                                                      |  |  |  |  |  |
| 4) W               |                                                          | d injection/ Waste disposal/ derground storage) Deep/ ShallowX                       |  |  |  |  |  |
| 5) L               | ocation: Elevation 932.65                                |                                                                                      |  |  |  |  |  |
|                    | District Liberty                                         | County Marshall Quadrangle Littleton                                                 |  |  |  |  |  |
| 6) W               |                                                          | 7)Designated Agent                                                                   |  |  |  |  |  |
|                    | Address 929 Charleston Rd.  Spencer, WV 25276            | Address                                                                              |  |  |  |  |  |
|                    |                                                          |                                                                                      |  |  |  |  |  |
| 8) 0               | il and Gas Inspector to be notified                      |                                                                                      |  |  |  |  |  |
|                    | Name Gaynz Kallowski                                     | Name Contractor Services Inc. of WV                                                  |  |  |  |  |  |
|                    | Address Q. D. Box Jok                                    | Address 929 Charleston Road                                                          |  |  |  |  |  |
|                    | Gormong, WV 26720                                        | Spencer, WV 25276                                                                    |  |  |  |  |  |
|                    |                                                          |                                                                                      |  |  |  |  |  |
|                    | ee Attached. APPLICATION FOR                             | THIS WELL, AND NO PRODUCTION                                                         |  |  |  |  |  |
| Notific<br>work ca | cation must be given to the district of an commence.     | .l and gas inspector 24 hours before permitted                                       |  |  |  |  |  |
| Work on            | Gayne rder approved by inspector Knitowski               | Digitally signed by Gayne Knitowski Date: 2022.01.11 15:02:05 -05'00' Date 1-11-2022 |  |  |  |  |  |

Well: County:

API#

MH-20 Marshall

047-051-00885