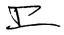

#### Well Design:

| 16"     | 0-30,   | None      |
|---------|---------|-----------|
| 13 3/8" | 0-100   | 42 cu ft  |
| 10 3/4" | 0-761'  | 151 cu ft |
| 7"      | 0-1518' | 433 cu ft |
| 2 3/8"  | 0-1668  | none      |

#### **CASING AND TUBING PROGRAM**

| TYPE                              | SPECIFIC                  | ATIONS              | FOOTAGE INTERVALS |              | CEMENT       |                      |
|-----------------------------------|---------------------------|---------------------|-------------------|--------------|--------------|----------------------|
|                                   | Size                      | Grade               | Weight<br>per ft. | For Drilling | Left in Well | Fill-up<br>(cu. ft.) |
| Conductor                         | 16"                       | F-25                | 55                |              | 30°          | None                 |
| <u>Fresh Water</u><br>Fresh Water | <u>13-3/8"</u><br>10-3/4" | <u>F-25</u><br>F-25 | <u>48</u><br>_ 33 |              | 100°<br>761° | <u>- 42</u>          |
|                                   |                           |                     |                   |              |              | 151                  |
| Coal                              |                           |                     |                   |              |              |                      |
| Intermediate                      |                           |                     |                   |              |              |                      |
| Production                        | 7"                        | L-80                | 26                |              | 1,518'       | 433                  |
| Tubing                            | 2-3/8"                    | K-55                | 4.7               |              | 1,668°       | None                 |
| Liners                            |                           |                     |                   |              |              |                      |