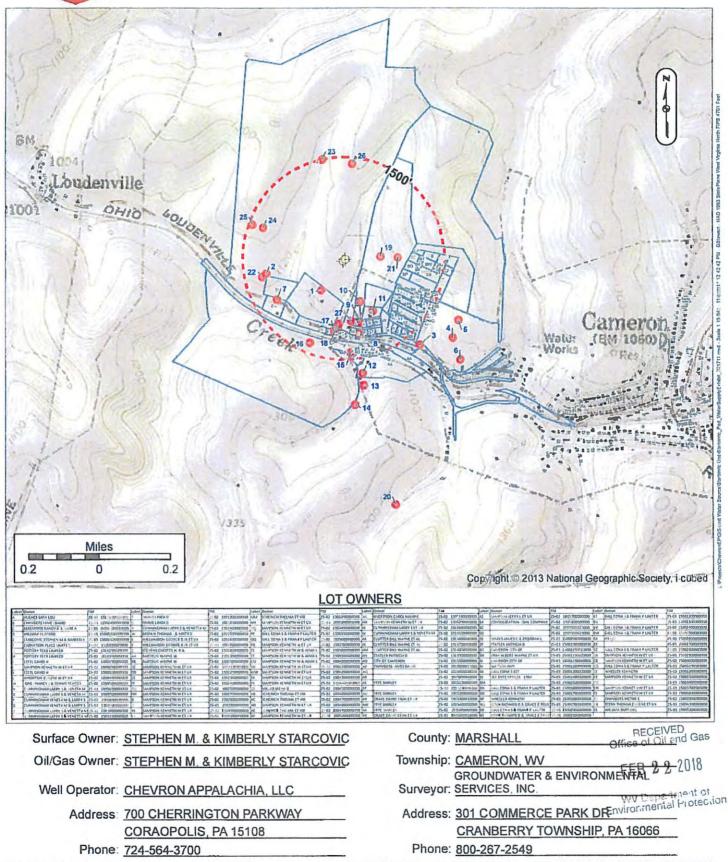

# WATER SUPPLY EXHIBIT STARCOVIC PAD

NOTICE THE INTENT OF THIS EXHIBIT IS TO IDENTIFY EXISTING WATER SUPPLIES IN THE VICINITY OF A PROPOSED GAS WELL. AND IS NOT A COMPLETE BOUNDARY SURVEY PROPERTY LINES AND OWNER INFORMATION WERE OBTAINED FROM DEEDS. TAX RECORDS, AERIAL PHOTOGRAPHY, GIS, AND FIELD SURVEYED EVIDENCE