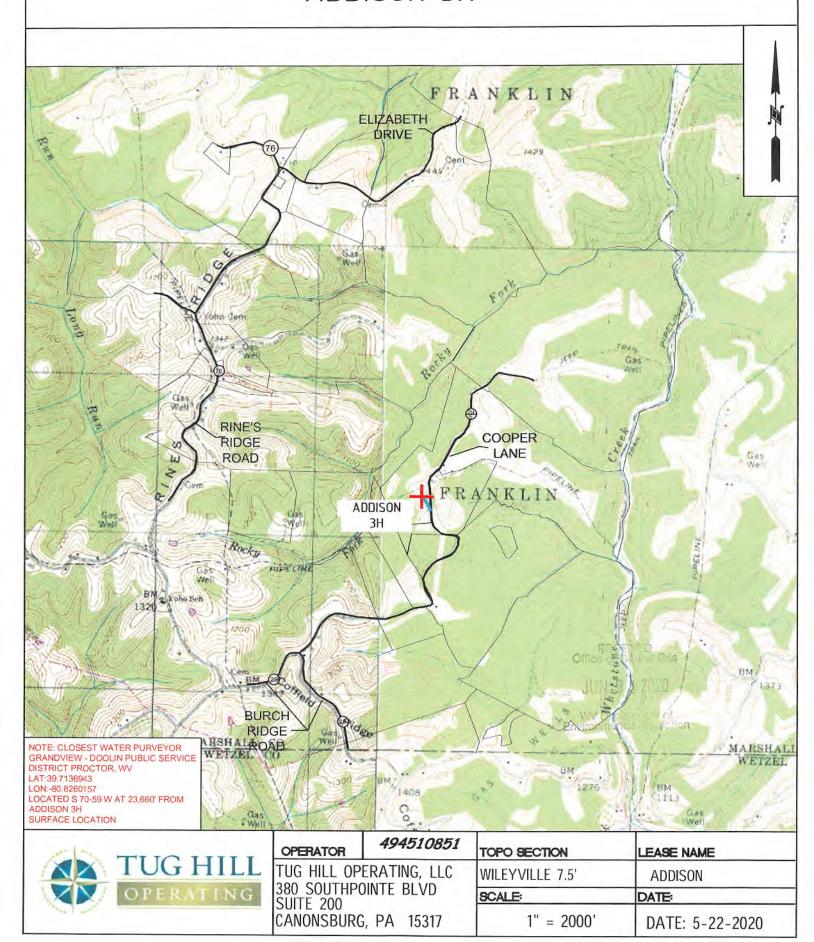

### Well Site Safety Plan

Tug Hill Operating, LLC

Well Name: Addison 3H

Pad Location: Addison Pad

M6/6/2020

Marshall County, West Virginia

UTM (meters), NAD83, Zone 17:

Northing: 4,398,458.88 Easting: 521,688.41