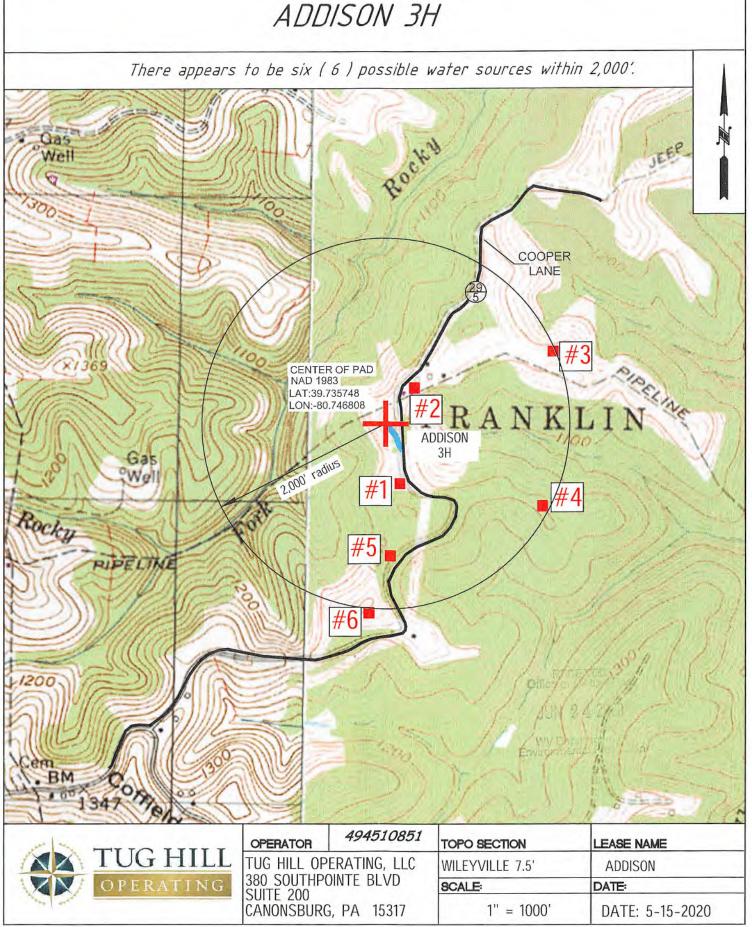

Well Pad Name: Addison

#### FLUIDS/ CUTTINGS DISPOSAL & RECLAMATION PLAN

| Operator Name_Tug Hill Operating, LLC                                                                                                                                                                                                                                                       | OP Code 494510851                                                                                                                                                                                                                                                                                                                                                                                                                                   |
|---------------------------------------------------------------------------------------------------------------------------------------------------------------------------------------------------------------------------------------------------------------------------------------------|-----------------------------------------------------------------------------------------------------------------------------------------------------------------------------------------------------------------------------------------------------------------------------------------------------------------------------------------------------------------------------------------------------------------------------------------------------|
| Watershed (HUC 10) Rocky Fork                                                                                                                                                                                                                                                               | Quadrangle Wileyville 7.5'                                                                                                                                                                                                                                                                                                                                                                                                                          |
| Do you anticipate using more than 5,000 bbls of water to com<br>Will a pit be used? Yes No                                                                                                                                                                                                  | aplete the proposed well work? Yes No                                                                                                                                                                                                                                                                                                                                                                                                               |
|                                                                                                                                                                                                                                                                                             | ks with proper containment will be used for staging fresh water for frac and flow back water                                                                                                                                                                                                                                                                                                                                                        |
| Will a synthetic liner be used in the pit? Yes                                                                                                                                                                                                                                              | No If so, what ml.? AST Tanks will be used with proper contains                                                                                                                                                                                                                                                                                                                                                                                     |
| Proposed Disposal Method For Treated Pit Wastes:                                                                                                                                                                                                                                            |                                                                                                                                                                                                                                                                                                                                                                                                                                                     |
| Land Application                                                                                                                                                                                                                                                                            |                                                                                                                                                                                                                                                                                                                                                                                                                                                     |
| Underground Injection (UIC Perm                                                                                                                                                                                                                                                             | nit Number_ UIC 2459, UIC 965, UIC 359, UIC 2D0732540, UIC 2D0732523                                                                                                                                                                                                                                                                                                                                                                                |
| Reuse (at API NumberOff Site Disposal (Supply form W                                                                                                                                                                                                                                        | W. O for disposal location)                                                                                                                                                                                                                                                                                                                                                                                                                         |
| Other (Explain_                                                                                                                                                                                                                                                                             | w-9 for disposar focation)                                                                                                                                                                                                                                                                                                                                                                                                                          |
|                                                                                                                                                                                                                                                                                             |                                                                                                                                                                                                                                                                                                                                                                                                                                                     |
| Will closed loop system be used? If so, describe: No                                                                                                                                                                                                                                        |                                                                                                                                                                                                                                                                                                                                                                                                                                                     |
| Drilling medium anticipated for this well (vertical and horizon                                                                                                                                                                                                                             | ntal)? Air, freshwater, oil based, etcn/a                                                                                                                                                                                                                                                                                                                                                                                                           |
| -If oil based, what type? Synthetic, petroleum, etc                                                                                                                                                                                                                                         | n/a                                                                                                                                                                                                                                                                                                                                                                                                                                                 |
| Additives to be used in drilling medium? n/a                                                                                                                                                                                                                                                |                                                                                                                                                                                                                                                                                                                                                                                                                                                     |
| Drill cuttings disposal method? Leave in pit, landfill, remove                                                                                                                                                                                                                              | ed offsite, etc. n/a                                                                                                                                                                                                                                                                                                                                                                                                                                |
| -If left in pit and plan to solidify what medium will b                                                                                                                                                                                                                                     |                                                                                                                                                                                                                                                                                                                                                                                                                                                     |
| -Landfill or offsite name/permit number? n/a                                                                                                                                                                                                                                                | - 1 1 1 1 1 1 1 1 1 1 1 1 1 1 1 1 1 1 1                                                                                                                                                                                                                                                                                                                                                                                                             |
|                                                                                                                                                                                                                                                                                             | Gas of any load of drill cuttings or associated waste rejected at any ed within 24 hours of rejection and the permittee shall also disclose                                                                                                                                                                                                                                                                                                         |
| on August 1, 2005, by the Office of Oil and Gas of the West V provisions of the permit are enforceable by law. Violations law or regulation can lead to enforcement action.  I certify under penalty of law that I have personal application form and all attachments thereto and that, bas | d conditions of the GENERAL WATER POLLUTION PERMIT issued Virginia Department of Environmental Protection. I understand that the of any term or condition of the general permit and/or other applicable ally examined and am familiar with the information submitted on this sed on my inquiry of those individuals immediately responsible for true, accurate, and complete. I am aware that there are significant bility of fine or imprisonment. |
| Subscribed and sworn before me this 10 day of                                                                                                                                                                                                                                               | Notary Pubfigurmonwealth of Pennsylvania - Notary Seal MAUREEN A STEAD - Notary Public Washington County My Commission Expires Jan 28, 2023 Commission Number 1259926                                                                                                                                                                                                                                                                               |

| Proposed Revegetation Treatment                                                                                                                           | nt: Acres Disturbed 7                                            | .42 Prevegetation p                                                                  | <sub>oH</sub> 6.0         |
|-----------------------------------------------------------------------------------------------------------------------------------------------------------|------------------------------------------------------------------|--------------------------------------------------------------------------------------|---------------------------|
| Lime 3                                                                                                                                                    |                                                                  |                                                                                      |                           |
| Fertilizer type 10-20-                                                                                                                                    | 20                                                               |                                                                                      |                           |
| Fertilizer amount 500                                                                                                                                     |                                                                  | lbs/acre                                                                             |                           |
| Mulch 2.5                                                                                                                                                 |                                                                  | _Tons/acre                                                                           |                           |
|                                                                                                                                                           |                                                                  | Seed Mixtures                                                                        |                           |
| Тетр                                                                                                                                                      | orary                                                            | Pern                                                                                 | nanent                    |
| Seed Type                                                                                                                                                 | lbs/acre                                                         | Seed Type                                                                            | lbs/acre                  |
| Annual Ryegrass                                                                                                                                           | 40                                                               | Orchard Grass                                                                        | 12                        |
| Spring Oats                                                                                                                                               | 96                                                               | Ladino                                                                               | 3                         |
|                                                                                                                                                           |                                                                  | White Clover                                                                         | 2                         |
|                                                                                                                                                           | will be land applied, incarea.                                   | d application (unless engineered plans include dimensions (L x W x D) of the pit, as |                           |
| Maps(s) of road, location, pit and provided). If water from the pit vacreage, of the land application a Photocopied section of involved                   | will be land applied, incarea.  7.5' topographic sheet.          | clude dimensions (L x W x D) of the pit, an                                          |                           |
| Maps(s) of road, location, pit and provided). If water from the pit vacreage, of the land application a                                                   | will be land applied, incarea.  7.5' topographic sheet.          | clude dimensions (L x W x D) of the pit, an                                          |                           |
| Maps(s) of road, location, pit and provided). If water from the pit vacreage, of the land application a Photocopied section of involved Plan Approved by: | will be land applied, incarea.  7.5' topographic sheet.          | clude dimensions (L x W x D) of the pit, an                                          |                           |
| Maps(s) of road, location, pit and provided). If water from the pit vacreage, of the land application a Photocopied section of involved Plan Approved by: | will be land applied, incarea.  7.5' topographic sheet.          | clude dimensions (L x W x D) of the pit, an                                          |                           |
| Maps(s) of road, location, pit and provided). If water from the pit vacreage, of the land application a Photocopied section of involved Plan Approved by: | will be land applied, incarea.  7.5' topographic sheet.          | clude dimensions (L x W x D) of the pit, an                                          | nd dimensions (L x W), an |
| Maps(s) of road, location, pit and provided). If water from the pit vacreage, of the land application a Photocopied section of involved Plan Approved by: | will be land applied, incarea.  7.5' topographic sheet.          | clude dimensions (L x W x D) of the pit, an                                          | Office of Off and Ga      |
| Maps(s) of road, location, pit and provided). If water from the pit vacreage, of the land application a Photocopied section of involved Plan Approved by: | will be land applied, incarea.  7.5' topographic sheet.          | clude dimensions (L x W x D) of the pit, an                                          | office of Ot and Ga       |
| Maps(s) of road, location, pit and provided). If water from the pit vacreage, of the land application a Photocopied section of involved Plan Approved by: | will be land applied, incarea.  7.5' topographic sheet.  Unlooks | clude dimensions (L x W x D) of the pit, an                                          | Office of Officed Gr      |