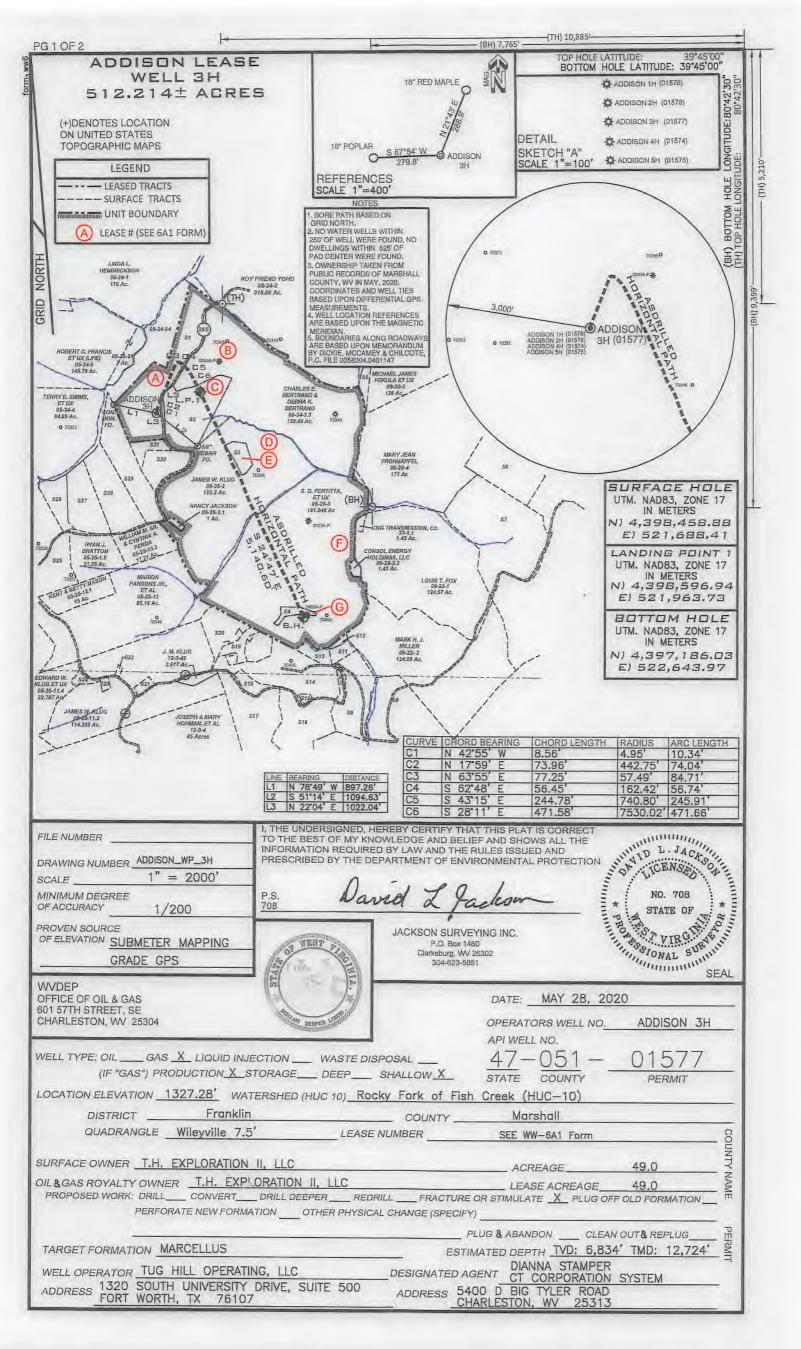

### PROPOSED ADDISON 3H

PG 2 OF 2 ADDISON LEASE WELL 3H 512.214± ACRES

| Numb | er | TAX MAP-PARCEL | SURFACE OWNERS                                                                             | ACRES   |
|------|----|----------------|--------------------------------------------------------------------------------------------|---------|
| S1   | Α  | 05-24-3.2      | T.H. EXPLORATION II, LLC                                                                   | 49.0    |
| S2   | С  | 05-24-03       | CHARLES E. BERTRAND & DEBRA K.<br>BERTRAND                                                 | 30.194  |
| S3   | E  | 05-25-2.1      | NANCY JACKSON                                                                              | 1.0     |
| S4   | G  | 05-25-3.1      | S.D. FERTITTA, ET UX                                                                       | 3.022   |
| S5   |    | 09-20-01       | MICHAEL JAMES PEKULA, ET UX                                                                | 5.0     |
| S6   |    | 09-20-05       | GERALD A. FROHNAPFEL ET UX TRUST                                                           | 164.143 |
| S7   |    | 09-22-03       | MARK HILARY MILLER                                                                         | 63.73   |
| S8   |    | 09-22-2.1      | JOHN LOGAN WRIGHT                                                                          | 46.13   |
| S9   |    | 05-25-08       | JOHN W. & TALMARA J. WETZEL                                                                | 24.25   |
| S10  |    | 12-03-40       | ROSE L. & ALAN J. ABBOTT                                                                   | 2.6     |
| S11  |    | 05-25-06       | MELANIE JEANNE CARR                                                                        | 3.0     |
| S12  |    | 05-25-05       | MELANIE JEANNE CARR                                                                        | 1.12    |
| S13  |    | 05-25-04       | MELANIE JEANNE CARR                                                                        | 5.0     |
| S14  |    | 12-03-41.1     | TERRY L. & TAMMY J. KIRKLAND, AS<br>TRUSTEES OF THE TERRY & TAMMY<br>KIRKLAND LIVING TRUST | 74.138  |
| S15  |    | 05-25-13.1     | MORGAN CHAD GUMP, ET UX                                                                    | 0.9     |
| S16  |    | 12-03-4.4      | LARRY & MARILYN K. MILLER                                                                  | 29.76   |
| S17  |    | 12-03-41.1     | TERRY L. & TAMMY J. KIRKLAND, AS<br>TRUSTEES OF THE TERRY & TAMMY<br>KIRKLAND LIVING TRUST | 74.138  |
| S18  |    | 12-03-41       | CARL L. KIRKLAND HRS.                                                                      | 4.102   |
| S19  |    | 05-25-10.1     | TERRY L. & TAMMY J. KIRKLAND, AS<br>TRUSTEES OF THE TERRY & TAMMY<br>KIRKLAND LIVING TRUST | 5.250   |
| S20  |    | 05-25-10       | TERRY L. & TAMMY J. KIRKLAND, AS<br>TRUSTEES OF THE TERRY & TAMMY<br>KIRKLAND LIVING TRUST | 18.75   |
| S21  |    | 12-03-43       | ADAM W. FERRELL & BRITTANY M. LOY                                                          | 1.97    |
| S22  |    | 12-03-47       | WETZEL CO. EMERGENCY AMBULANCE                                                             | 0.50    |
| S23  |    | 12-03-44       | JAMES A. & JO C. ESTEP                                                                     | 1.10    |
| S24  |    | 05-25-11.1     | EDWARD W. KLUG, ET UX                                                                      | 2.343   |
| S25  |    | 05-25-13       | WILLIAM M. FERDA, JR ET AL                                                                 | 16.014  |
| S26  |    | 05-25-1.1      | RYAN A. LAYMAN & JACQUELINE E.<br>LAYMAN                                                   | 9.79    |
| S27  |    | 05-25-1.2      | WILLIAM DUBIEL JR. & ANDREA J.<br>DUBIEL                                                   | 20,10   |
| S28  |    | 05-25-1.3      | MICHAEL E. CHAPMAN & ANNIE A.<br>CHAPMAN                                                   | 26.20   |
| S29  |    | 05-25-1.4      | SAMANTHA J. NAMLIK & PHILIP A.<br>NAMLIK                                                   | 24.44   |
| S30  |    | 05-25-2,2      | JOHN G. KLUG SR., ET UX                                                                    | 10.0    |
| S31  |    | 05-24-3.1      | T.H. EXPLORATION II, LLC                                                                   | 5.50    |

Office of Unland Gas JUN 2 4 2020

OPERATOR'S

WELL#: ADDISON 3H DISTRICT: Franklin

COUNTY: Marshall

STATE: WV 47-051-01577 API #:

WELL PLAT PAGE 2 OF 2 DATE: 05/28/2020