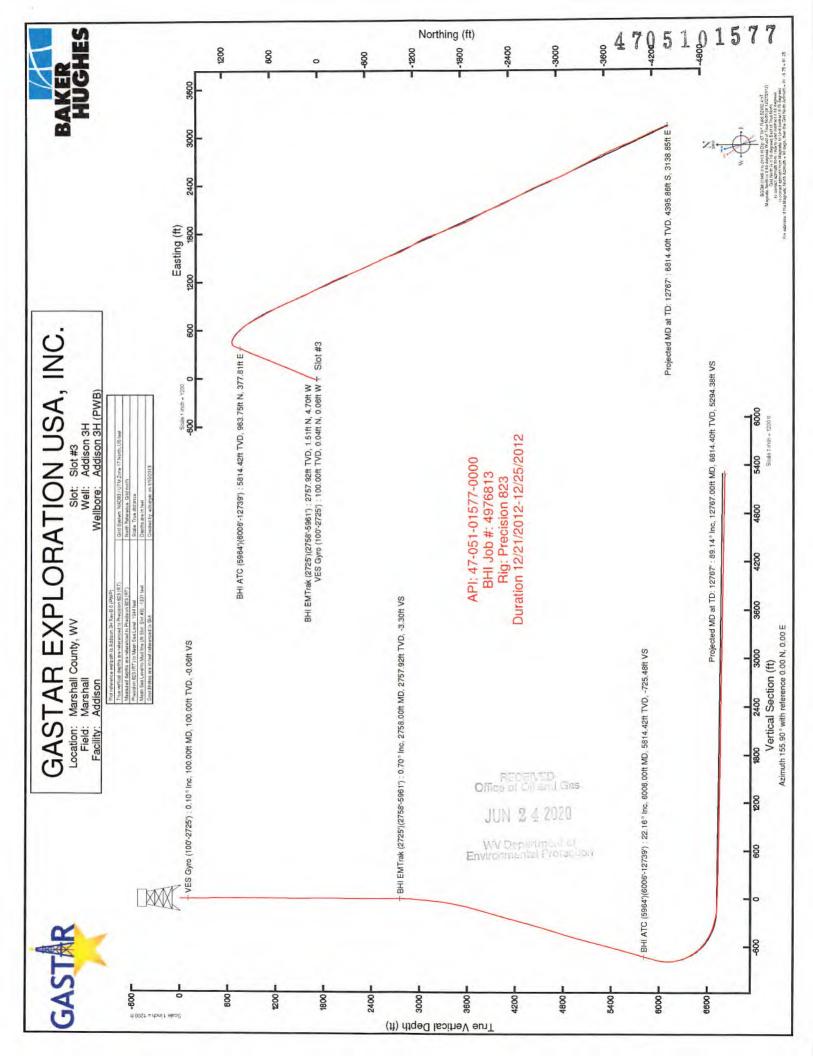

Operator's Well Number: ADDISON NO. 3H

Farm Name: GASTAR EXP; ORATION USA

U.S. WELL NUMBER: 47-051-01577-00-00

Horizontal 6A Fracture Date Issued: 7/30/2020 WW-6B (04/15) API NO. 47-051 - 01577

OPERATO WELL SO Adjis 33 77

## STATE OF WEST VIRGINIA DEPARTMENT OF ENVIRONMENTAL PROTECTION, OFFICE OF OIL AND GAS WELL WORK PERMIT APPLICATION

| 1) Well Operator: Tug Hill                               | Operating, LLC                                          | 494510851                                   | Marshall                            | Franklin                    | Wileyville 7.5'                                      |
|----------------------------------------------------------|---------------------------------------------------------|---------------------------------------------|-------------------------------------|-----------------------------|------------------------------------------------------|
| -                                                        |                                                         | Operator ID                                 | County                              | District                    | Quadrangle                                           |
| 2) Operator's Well Number:                               | Addison 3H                                              | Well Pad                                    | Name: Addiso                        | on                          |                                                      |
| 3) Farm Name/Surface Own                                 | er: Tug Hill Operating                                  | g, LLC Public Road                          | d Access: CR                        | 29/5                        |                                                      |
| 4) Elevation, current ground:                            | 1331' El                                                | evation, proposed 1                         | post-construction                   | on: 1331'                   |                                                      |
| _                                                        | Oil                                                     | Unde                                        | erground Storag                     | e                           |                                                      |
| Other _                                                  | Cl11 V                                                  | D                                           |                                     |                             |                                                      |
|                                                          | Shallow X                                               | Deep                                        |                                     |                             |                                                      |
| 6) Existing Pad: Yes or No                               | Horizontal <u>×                                    </u> |                                             | July 61                             | Tokozo                      | )                                                    |
| 7) Proposed Target Formatio *Existing* Marcellus was the | n(s), Depth(s), Antic                                   | *                                           | nd Expected Pr                      | essure(s):                  |                                                      |
| 8) Proposed Total Vertical D                             | epth: 6,813'                                            |                                             |                                     |                             |                                                      |
| 9) Formation at Total Vertica                            |                                                         | a                                           |                                     |                             |                                                      |
| 10) Proposed Total Measured                              | d Depth: 12,739'                                        |                                             |                                     |                             |                                                      |
| 11) Proposed Horizontal Leg                              | Length: 6,279.7'                                        |                                             |                                     |                             |                                                      |
| 12) Approximate Fresh Wate                               | er Strata Depths:                                       | 60'                                         |                                     |                             |                                                      |
| 13) Method to Determine Fre                              | esh Water Depths: _                                     | se shallow offset wells to determine deepes | t freshwater. Or determine using pr | edrill tests, testing while | drilling or petrophysical evaluation of resistivity. |
| 14) Approximate Saltwater I                              | Depths: 1600'                                           |                                             |                                     |                             |                                                      |
| 15) Approximate Coal Seam                                | Depths: Sewickley                                       | Coal - 935'; Pittst                         | ourgh Coal - 10                     | 090'                        |                                                      |
| 16) Approximate Depth to Po                              | ossible Void (coal mi                                   | ine, karst, other): _r                      | none                                |                             | RECEIVED  Office of Oil and Cas                      |
| 17) Does Proposed well loca                              | tion contain coal sear                                  | ms                                          |                                     |                             | JUN 2 4 2020                                         |
| directly overlying or adjacen                            |                                                         | Yes                                         | No                                  | X E                         | WV Deportment of wireman —                           |
| (a) If Yes, provide Mine In                              | fo: Name:                                               |                                             |                                     |                             |                                                      |
|                                                          | Depth:                                                  |                                             |                                     |                             |                                                      |
|                                                          | Seam:                                                   |                                             |                                     |                             |                                                      |
|                                                          | Owner:                                                  |                                             |                                     |                             |                                                      |