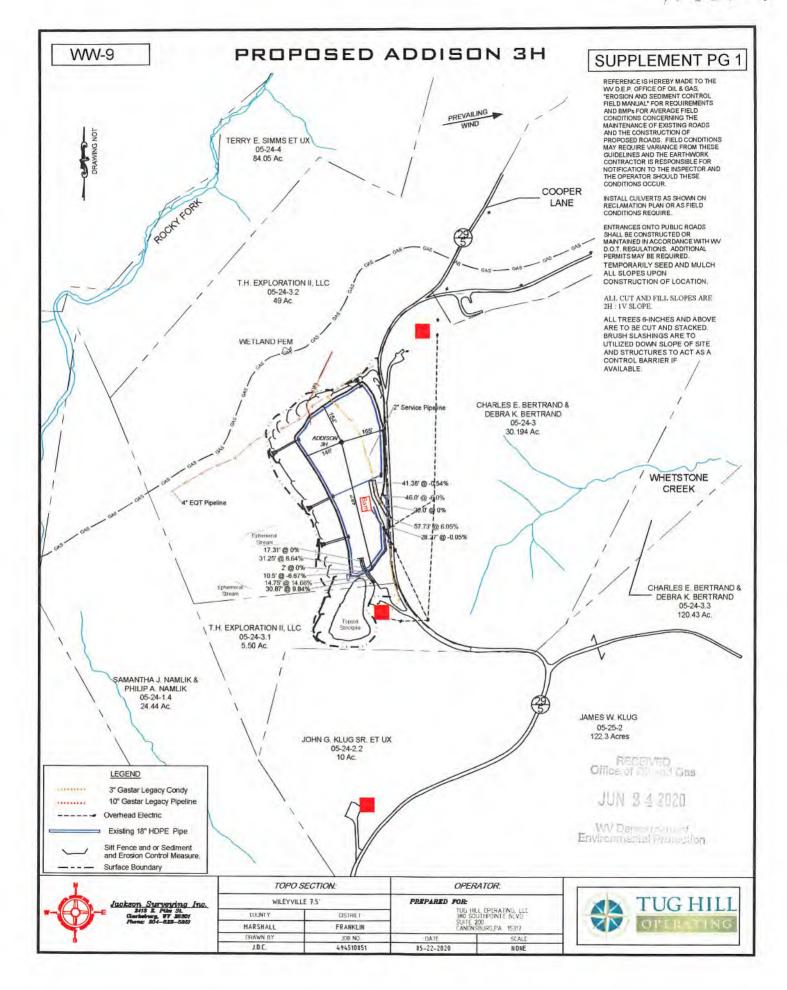

#### FLUIDS/ CUTTINGS DISPOSAL & RECLAMATION PLAN

| Operator Name_Tug Hill Operating, LLC                                                                                                                                                                                                                                                       | OP Code 494510851                                                                                                                                                                                                                                                                                                                                                                                                                                   |
|---------------------------------------------------------------------------------------------------------------------------------------------------------------------------------------------------------------------------------------------------------------------------------------------|-----------------------------------------------------------------------------------------------------------------------------------------------------------------------------------------------------------------------------------------------------------------------------------------------------------------------------------------------------------------------------------------------------------------------------------------------------|
| Watershed (HUC 10) Rocky Fork                                                                                                                                                                                                                                                               | Quadrangle Wileyville 7.5'                                                                                                                                                                                                                                                                                                                                                                                                                          |
| Do you anticipate using more than 5,000 bbls of water to com<br>Will a pit be used? Yes No                                                                                                                                                                                                  | aplete the proposed well work? Yes No                                                                                                                                                                                                                                                                                                                                                                                                               |
|                                                                                                                                                                                                                                                                                             | ks with proper containment will be used for staging fresh water for frac and flow back water                                                                                                                                                                                                                                                                                                                                                        |
| Will a synthetic liner be used in the pit? Yes                                                                                                                                                                                                                                              | No If so, what ml.? AST Tanks will be used with proper contains                                                                                                                                                                                                                                                                                                                                                                                     |
| Proposed Disposal Method For Treated Pit Wastes:                                                                                                                                                                                                                                            |                                                                                                                                                                                                                                                                                                                                                                                                                                                     |
| Land Application                                                                                                                                                                                                                                                                            |                                                                                                                                                                                                                                                                                                                                                                                                                                                     |
| Underground Injection (UIC Perm                                                                                                                                                                                                                                                             | nit Number_ UIC 2459, UIC 965, UIC 359, UIC 2D0732540, UIC 2D0732523                                                                                                                                                                                                                                                                                                                                                                                |
| Reuse (at API NumberOff Site Disposal (Supply form W                                                                                                                                                                                                                                        | W. O for disposal location)                                                                                                                                                                                                                                                                                                                                                                                                                         |
| Other (Explain_                                                                                                                                                                                                                                                                             | w-9 for disposar focation)                                                                                                                                                                                                                                                                                                                                                                                                                          |
|                                                                                                                                                                                                                                                                                             |                                                                                                                                                                                                                                                                                                                                                                                                                                                     |
| Will closed loop system be used? If so, describe: No                                                                                                                                                                                                                                        |                                                                                                                                                                                                                                                                                                                                                                                                                                                     |
| Drilling medium anticipated for this well (vertical and horizon                                                                                                                                                                                                                             | ntal)? Air, freshwater, oil based, etcn/a                                                                                                                                                                                                                                                                                                                                                                                                           |
| -If oil based, what type? Synthetic, petroleum, etc                                                                                                                                                                                                                                         | n/a                                                                                                                                                                                                                                                                                                                                                                                                                                                 |
| Additives to be used in drilling medium? n/a                                                                                                                                                                                                                                                |                                                                                                                                                                                                                                                                                                                                                                                                                                                     |
| Drill cuttings disposal method? Leave in pit, landfill, remove                                                                                                                                                                                                                              | ed offsite, etc. n/a                                                                                                                                                                                                                                                                                                                                                                                                                                |
| -If left in pit and plan to solidify what medium will b                                                                                                                                                                                                                                     |                                                                                                                                                                                                                                                                                                                                                                                                                                                     |
| -Landfill or offsite name/permit number? n/a                                                                                                                                                                                                                                                | - 1 1 1 1 1 1 1 1 1 1 1 1 1 1 1 1 1 1 1                                                                                                                                                                                                                                                                                                                                                                                                             |
|                                                                                                                                                                                                                                                                                             | Gas of any load of drill cuttings or associated waste rejected at any ed within 24 hours of rejection and the permittee shall also disclose                                                                                                                                                                                                                                                                                                         |
| on August 1, 2005, by the Office of Oil and Gas of the West V provisions of the permit are enforceable by law. Violations law or regulation can lead to enforcement action.  I certify under penalty of law that I have personal application form and all attachments thereto and that, bas | d conditions of the GENERAL WATER POLLUTION PERMIT issued Virginia Department of Environmental Protection. I understand that the of any term or condition of the general permit and/or other applicable ally examined and am familiar with the information submitted on this sed on my inquiry of those individuals immediately responsible for true, accurate, and complete. I am aware that there are significant bility of fine or imprisonment. |
| Subscribed and sworn before me this 10 day of                                                                                                                                                                                                                                               | Notary Pubfigurmonwealth of Pennsylvania - Notary Seal MAUREEN A STEAD - Notary Public Washington County My Commission Expires Jan 28, 2023 Commission Number 1259926                                                                                                                                                                                                                                                                               |

| Proposed Revegetation Treatment                                                                                                                           | nt: Acres Disturbed 7                                            | .42 Prevegetation p                                                                  | <sub>oH</sub> 6.0         |
|-----------------------------------------------------------------------------------------------------------------------------------------------------------|------------------------------------------------------------------|--------------------------------------------------------------------------------------|---------------------------|
| Lime 3                                                                                                                                                    |                                                                  |                                                                                      |                           |
| Fertilizer type 10-20-                                                                                                                                    | 20                                                               |                                                                                      |                           |
| Fertilizer amount 500                                                                                                                                     |                                                                  | lbs/acre                                                                             |                           |
| Mulch 2.5                                                                                                                                                 |                                                                  | _Tons/acre                                                                           |                           |
|                                                                                                                                                           |                                                                  | Seed Mixtures                                                                        |                           |
| Тетр                                                                                                                                                      | orary                                                            | Pern                                                                                 | nanent                    |
| Seed Type                                                                                                                                                 | lbs/acre                                                         | Seed Type                                                                            | lbs/acre                  |
| Annual Ryegrass                                                                                                                                           | 40                                                               | Orchard Grass                                                                        | 12                        |
| Spring Oats                                                                                                                                               | 96                                                               | Ladino                                                                               | 3                         |
|                                                                                                                                                           |                                                                  | White Clover                                                                         | 2                         |
|                                                                                                                                                           | will be land applied, incarea.                                   | d application (unless engineered plans include dimensions (L x W x D) of the pit, as |                           |
| Maps(s) of road, location, pit and provided). If water from the pit vacreage, of the land application a Photocopied section of involved                   | will be land applied, incarea.  7.5' topographic sheet.          | clude dimensions (L x W x D) of the pit, an                                          |                           |
| Maps(s) of road, location, pit and provided). If water from the pit vacreage, of the land application a                                                   | will be land applied, incarea.  7.5' topographic sheet.          | clude dimensions (L x W x D) of the pit, an                                          |                           |
| Maps(s) of road, location, pit and provided). If water from the pit vacreage, of the land application a Photocopied section of involved Plan Approved by: | will be land applied, incarea.  7.5' topographic sheet.          | clude dimensions (L x W x D) of the pit, an                                          |                           |
| Maps(s) of road, location, pit and provided). If water from the pit vacreage, of the land application a Photocopied section of involved Plan Approved by: | will be land applied, incarea.  7.5' topographic sheet.          | clude dimensions (L x W x D) of the pit, an                                          |                           |
| Maps(s) of road, location, pit and provided). If water from the pit vacreage, of the land application a Photocopied section of involved Plan Approved by: | will be land applied, incarea.  7.5' topographic sheet.          | clude dimensions (L x W x D) of the pit, an                                          | nd dimensions (L x W), an |
| Maps(s) of road, location, pit and provided). If water from the pit vacreage, of the land application a Photocopied section of involved Plan Approved by: | will be land applied, incarea.  7.5' topographic sheet.          | clude dimensions (L x W x D) of the pit, an                                          | Office of Off and Ga      |
| Maps(s) of road, location, pit and provided). If water from the pit vacreage, of the land application a Photocopied section of involved Plan Approved by: | will be land applied, incarea.  7.5' topographic sheet.          | clude dimensions (L x W x D) of the pit, an                                          | office of Ot and Ga       |
| Maps(s) of road, location, pit and provided). If water from the pit vacreage, of the land application a Photocopied section of involved Plan Approved by: | will be land applied, incarea.  7.5' topographic sheet.  Unlooks | clude dimensions (L x W x D) of the pit, an                                          | Office of Officed Gr      |