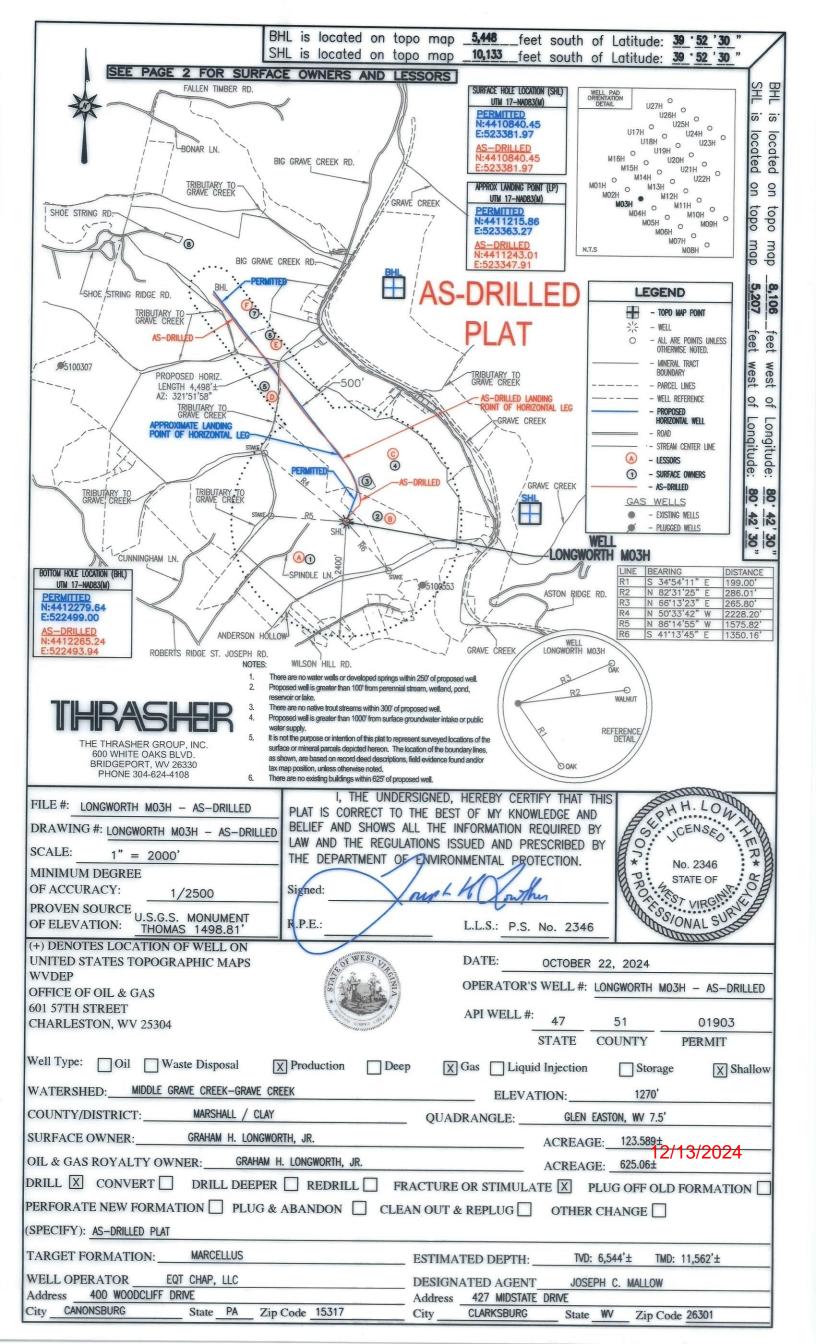

# STATE OF WEST VIRGINIA DEPARTMENT OF ENVIRONMENTAL PROTECTION, OFFICE OF OIL AND GAS WELL WORK PERMIT APPLICATION

| 1) Well Operat                       | or: EQT CHA                          | P LLC                         | 494                            | 525804                                                                                                                                                                                                                                                                                                                                                                                                                                                                                                                                                                                                                                                                                                                                                                                                                                                                                                                                                                                                                                                                                                                                                                                                                                                                                                                                                                                                                                                                                                                                                                                                                                                                                                                                                                                                                                                                                                                                                                                                                                                                                                                         | Marshall           | Clay        | Glen Easton       |
|--------------------------------------|--------------------------------------|-------------------------------|--------------------------------|--------------------------------------------------------------------------------------------------------------------------------------------------------------------------------------------------------------------------------------------------------------------------------------------------------------------------------------------------------------------------------------------------------------------------------------------------------------------------------------------------------------------------------------------------------------------------------------------------------------------------------------------------------------------------------------------------------------------------------------------------------------------------------------------------------------------------------------------------------------------------------------------------------------------------------------------------------------------------------------------------------------------------------------------------------------------------------------------------------------------------------------------------------------------------------------------------------------------------------------------------------------------------------------------------------------------------------------------------------------------------------------------------------------------------------------------------------------------------------------------------------------------------------------------------------------------------------------------------------------------------------------------------------------------------------------------------------------------------------------------------------------------------------------------------------------------------------------------------------------------------------------------------------------------------------------------------------------------------------------------------------------------------------------------------------------------------------------------------------------------------------|--------------------|-------------|-------------------|
|                                      |                                      |                               | Op                             | erator ID                                                                                                                                                                                                                                                                                                                                                                                                                                                                                                                                                                                                                                                                                                                                                                                                                                                                                                                                                                                                                                                                                                                                                                                                                                                                                                                                                                                                                                                                                                                                                                                                                                                                                                                                                                                                                                                                                                                                                                                                                                                                                                                      | County             | District    | Quadrangle        |
| 2) Operator's V                      | Well Number: M                       | 103H                          |                                | Well Pa                                                                                                                                                                                                                                                                                                                                                                                                                                                                                                                                                                                                                                                                                                                                                                                                                                                                                                                                                                                                                                                                                                                                                                                                                                                                                                                                                                                                                                                                                                                                                                                                                                                                                                                                                                                                                                                                                                                                                                                                                                                                                                                        | nd Name: Long      | worth       | Ç                 |
| 3) Farm Name                         | Surface Owner:                       | Graham H.                     | Longworth, Jr.                 |                                                                                                                                                                                                                                                                                                                                                                                                                                                                                                                                                                                                                                                                                                                                                                                                                                                                                                                                                                                                                                                                                                                                                                                                                                                                                                                                                                                                                                                                                                                                                                                                                                                                                                                                                                                                                                                                                                                                                                                                                                                                                                                                |                    |             | Road/WV-21        |
| 4) Elevation, co                     | urrent ground:                       | 1,270' (buil                  | lt) Elevatio                   | on, proposed                                                                                                                                                                                                                                                                                                                                                                                                                                                                                                                                                                                                                                                                                                                                                                                                                                                                                                                                                                                                                                                                                                                                                                                                                                                                                                                                                                                                                                                                                                                                                                                                                                                                                                                                                                                                                                                                                                                                                                                                                                                                                                                   | post-construct     | ion: 1.270' | (built)           |
| 5) Well Type                         | (a) Gas X                            |                               | Oil                            |                                                                                                                                                                                                                                                                                                                                                                                                                                                                                                                                                                                                                                                                                                                                                                                                                                                                                                                                                                                                                                                                                                                                                                                                                                                                                                                                                                                                                                                                                                                                                                                                                                                                                                                                                                                                                                                                                                                                                                                                                                                                                                                                | lerground Stora    |             | (built)           |
|                                      | Other                                |                               |                                |                                                                                                                                                                                                                                                                                                                                                                                                                                                                                                                                                                                                                                                                                                                                                                                                                                                                                                                                                                                                                                                                                                                                                                                                                                                                                                                                                                                                                                                                                                                                                                                                                                                                                                                                                                                                                                                                                                                                                                                                                                                                                                                                | orground Stora     |             |                   |
|                                      | (b)If Gas Sh                         | allow X                       | (                              | Deep                                                                                                                                                                                                                                                                                                                                                                                                                                                                                                                                                                                                                                                                                                                                                                                                                                                                                                                                                                                                                                                                                                                                                                                                                                                                                                                                                                                                                                                                                                                                                                                                                                                                                                                                                                                                                                                                                                                                                                                                                                                                                                                           |                    |             |                   |
|                                      | Но                                   | orizontal X                   | (                              |                                                                                                                                                                                                                                                                                                                                                                                                                                                                                                                                                                                                                                                                                                                                                                                                                                                                                                                                                                                                                                                                                                                                                                                                                                                                                                                                                                                                                                                                                                                                                                                                                                                                                                                                                                                                                                                                                                                                                                                                                                                                                                                                |                    |             |                   |
| 6) Existing Pad                      |                                      |                               |                                |                                                                                                                                                                                                                                                                                                                                                                                                                                                                                                                                                                                                                                                                                                                                                                                                                                                                                                                                                                                                                                                                                                                                                                                                                                                                                                                                                                                                                                                                                                                                                                                                                                                                                                                                                                                                                                                                                                                                                                                                                                                                                                                                |                    |             |                   |
| 7) Proposed Tai                      | rget Formation(<br>5,544', 51', 0.64 | s), Depth(s)<br>4 psi/ft grac | , Anticipated<br>dient (alread | Thickness a                                                                                                                                                                                                                                                                                                                                                                                                                                                                                                                                                                                                                                                                                                                                                                                                                                                                                                                                                                                                                                                                                                                                                                                                                                                                                                                                                                                                                                                                                                                                                                                                                                                                                                                                                                                                                                                                                                                                                                                                                                                                                                                    | and Expected P     | ressure(s): |                   |
| 8) Proposed To                       | tal Vertical Dep                     | th: 6,544' -                  | Well Drilled -                 | See Attache                                                                                                                                                                                                                                                                                                                                                                                                                                                                                                                                                                                                                                                                                                                                                                                                                                                                                                                                                                                                                                                                                                                                                                                                                                                                                                                                                                                                                                                                                                                                                                                                                                                                                                                                                                                                                                                                                                                                                                                                                                                                                                                    | d WR-35            |             |                   |
| 9) Formation at                      |                                      |                               | cellus                         | The state of the s | ANN TRANSPORTER AT |             |                   |
| 10) Proposed To                      |                                      | (E)                           | 562' - Well Dri                | lled - See Att                                                                                                                                                                                                                                                                                                                                                                                                                                                                                                                                                                                                                                                                                                                                                                                                                                                                                                                                                                                                                                                                                                                                                                                                                                                                                                                                                                                                                                                                                                                                                                                                                                                                                                                                                                                                                                                                                                                                                                                                                                                                                                                 | ached WR-35        |             |                   |
| 11) Proposed H                       | orizontal Leg Le                     | ength: 4,38                   | 31' - Well Drille              | ed - See Atta                                                                                                                                                                                                                                                                                                                                                                                                                                                                                                                                                                                                                                                                                                                                                                                                                                                                                                                                                                                                                                                                                                                                                                                                                                                                                                                                                                                                                                                                                                                                                                                                                                                                                                                                                                                                                                                                                                                                                                                                                                                                                                                  | ched WR-35         | /           |                   |
| 12) Approximat                       | e Fresh Water S                      | trata Depth:                  | s: 99', 6                      | 05'                                                                                                                                                                                                                                                                                                                                                                                                                                                                                                                                                                                                                                                                                                                                                                                                                                                                                                                                                                                                                                                                                                                                                                                                                                                                                                                                                                                                                                                                                                                                                                                                                                                                                                                                                                                                                                                                                                                                                                                                                                                                                                                            |                    |             |                   |
| 13) Method to D                      | etermine Fresh                       | Water Dept                    | ths: Well Dri                  | lled - See At                                                                                                                                                                                                                                                                                                                                                                                                                                                                                                                                                                                                                                                                                                                                                                                                                                                                                                                                                                                                                                                                                                                                                                                                                                                                                                                                                                                                                                                                                                                                                                                                                                                                                                                                                                                                                                                                                                                                                                                                                                                                                                                  | tached WR-35       | /           |                   |
| 14) Approximat                       |                                      |                               |                                |                                                                                                                                                                                                                                                                                                                                                                                                                                                                                                                                                                                                                                                                                                                                                                                                                                                                                                                                                                                                                                                                                                                                                                                                                                                                                                                                                                                                                                                                                                                                                                                                                                                                                                                                                                                                                                                                                                                                                                                                                                                                                                                                |                    |             |                   |
| 15) Approximate                      |                                      |                               |                                |                                                                                                                                                                                                                                                                                                                                                                                                                                                                                                                                                                                                                                                                                                                                                                                                                                                                                                                                                                                                                                                                                                                                                                                                                                                                                                                                                                                                                                                                                                                                                                                                                                                                                                                                                                                                                                                                                                                                                                                                                                                                                                                                |                    |             |                   |
| 16) Approximate                      |                                      | VI.                           |                                | est other). N                                                                                                                                                                                                                                                                                                                                                                                                                                                                                                                                                                                                                                                                                                                                                                                                                                                                                                                                                                                                                                                                                                                                                                                                                                                                                                                                                                                                                                                                                                                                                                                                                                                                                                                                                                                                                                                                                                                                                                                                                                                                                                                  | N/A                |             |                   |
| 17) Does Propos<br>directly overlyin | ed well location                     | contain coa                   | al seams                       | es X                                                                                                                                                                                                                                                                                                                                                                                                                                                                                                                                                                                                                                                                                                                                                                                                                                                                                                                                                                                                                                                                                                                                                                                                                                                                                                                                                                                                                                                                                                                                                                                                                                                                                                                                                                                                                                                                                                                                                                                                                                                                                                                           | No                 |             |                   |
|                                      |                                      |                               |                                |                                                                                                                                                                                                                                                                                                                                                                                                                                                                                                                                                                                                                                                                                                                                                                                                                                                                                                                                                                                                                                                                                                                                                                                                                                                                                                                                                                                                                                                                                                                                                                                                                                                                                                                                                                                                                                                                                                                                                                                                                                                                                                                                | 110                |             | of Oil and Gas    |
| (a) If Yes, prov                     | ide Mine Info:                       | ranio.                        | Ireland Mine                   |                                                                                                                                                                                                                                                                                                                                                                                                                                                                                                                                                                                                                                                                                                                                                                                                                                                                                                                                                                                                                                                                                                                                                                                                                                                                                                                                                                                                                                                                                                                                                                                                                                                                                                                                                                                                                                                                                                                                                                                                                                                                                                                                |                    |             |                   |
|                                      |                                      | Deptii.                       | 853'-858'                      | , and                                                                                                                                                                                                                                                                                                                                                                                                                                                                                                                                                                                                                                                                                                                                                                                                                                                                                                                                                                                                                                                                                                                                                                                                                                                                                                                                                                                                                                                                                                                                                                                                                                                                                                                                                                                                                                                                                                                                                                                                                                                                                                                          |                    | NO          | V 0 6 2024        |
|                                      |                                      | Scarr.                        | Pittsburgh                     |                                                                                                                                                                                                                                                                                                                                                                                                                                                                                                                                                                                                                                                                                                                                                                                                                                                                                                                                                                                                                                                                                                                                                                                                                                                                                                                                                                                                                                                                                                                                                                                                                                                                                                                                                                                                                                                                                                                                                                                                                                                                                                                                |                    | WV          | Department of     |
|                                      |                                      | Owner:                        | Marshall Cour                  | nty Coal Res                                                                                                                                                                                                                                                                                                                                                                                                                                                                                                                                                                                                                                                                                                                                                                                                                                                                                                                                                                                                                                                                                                                                                                                                                                                                                                                                                                                                                                                                                                                                                                                                                                                                                                                                                                                                                                                                                                                                                                                                                                                                                                                   | ources, Inc.       | Environ     | mental Protection |
|                                      |                                      | •                             | <i>Strader</i><br>11/3/202     | Gower                                                                                                                                                                                                                                                                                                                                                                                                                                                                                                                                                                                                                                                                                                                                                                                                                                                                                                                                                                                                                                                                                                                                                                                                                                                                                                                                                                                                                                                                                                                                                                                                                                                                                                                                                                                                                                                                                                                                                                                                                                                                                                                          |                    |             |                   |

Strader Gower
11/3/2024

| WW-6B   |  |
|---------|--|
| (10/14) |  |

API NO. 47-\_051 \_ - 01903

OPERATOR WELL NO. M03H

Well Pad Name: Longworth

| 19) Describe proposed well work, | including the drilling and | plugging back of any pilot hole: |  |
|----------------------------------|----------------------------|----------------------------------|--|
|                                  |                            |                                  |  |

Strader Gower
11/3/2024

| API Number 47 - 051 | - 01093 |
|---------------------|---------|
|---------------------|---------|

Operator's Well No. Longworth M03H