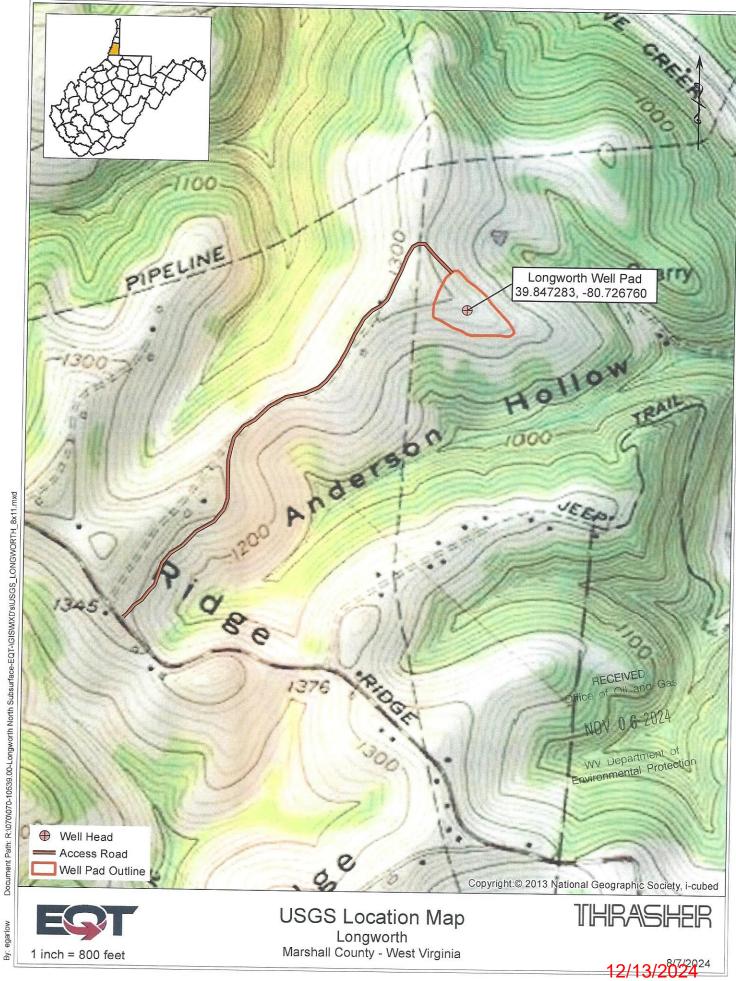

OPERATOR WELL NO. MO3H
Well Pad Name: Longworth

| WW-6B   |  |
|---------|--|
| (04/15) |  |

| API | NO. | 47- | 051 | - | 01903 |  |
|-----|-----|-----|-----|---|-------|--|
|     | 380 | -   |     |   |       |  |

| OPERATOR WELL  | NO.     | мозн |
|----------------|---------|------|
| Well Pad Name: | Longwor | th   |