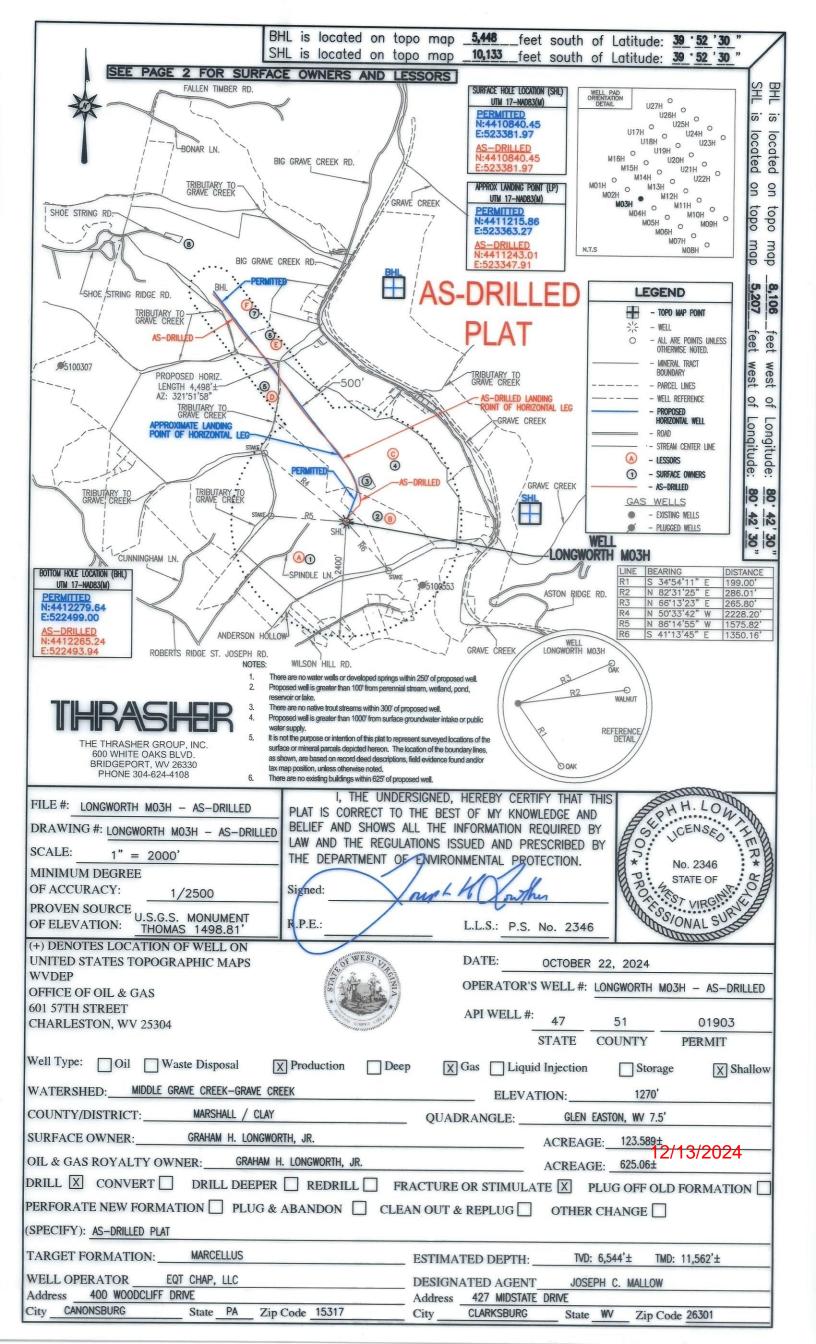

Operator's Well Number: M03H

Farm Name: LONGWORTH, GRAHAM H.

U.S. WELL NUMBER: 47-051-01903-00-00

Horizontal 6A Fracture

Date Issued: 12/9/2024

API Number: 4705101903

OPERATOR WELL NO. MO3H
Well Pad Name: Longworth

| WW-6B   |  |
|---------|--|
| (04/15) |  |

| API | NO. | 47- | 051 | - | 01903 |  |
|-----|-----|-----|-----|---|-------|--|
|     | 380 | -   |     |   |       |  |

| OPERATOR WELL  | NO.     | мозн |
|----------------|---------|------|
| Well Pad Name: | Longwor | th   |