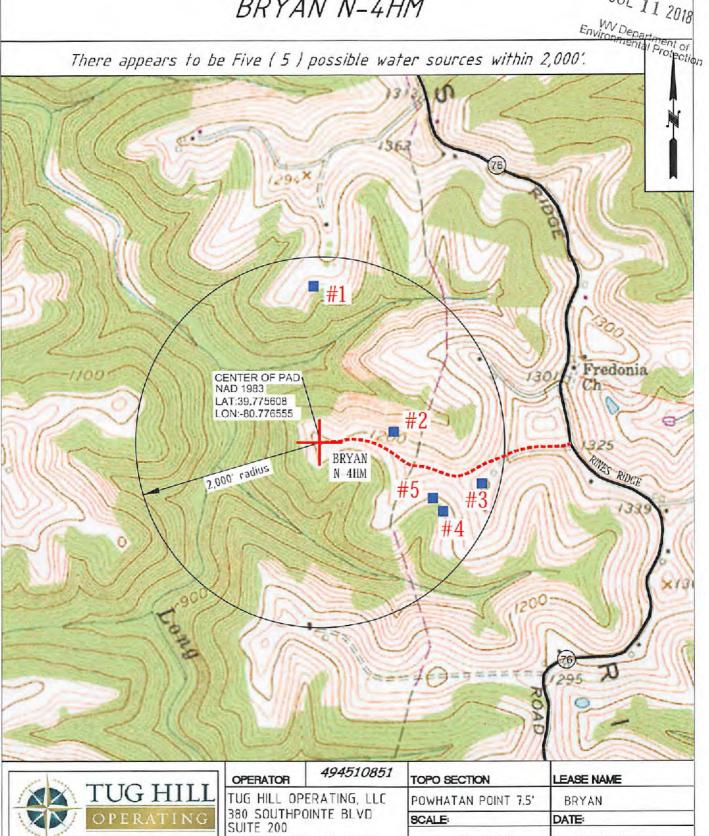

# STATE OF WEST VIRGINIA DEPARTMENT OF ENVIRONMENTAL PROTECTION, OFFICE OF OIL AND GAS WELL WORK PERMIT APPLICATION

| 1) Well Operator: Tug Hill Op                                                               | erating, LLC                            | 494510851              | Marshall           | Franklin                                                                                                                                                                                                                                                                                                                                                                                                                                                                                                                                                                                                                                                                                                                                                                                                                                                                                                                                                                                                                                                                                                                                                                                                                                                                                                                                                                                                                                                                                                                                                                                                                                                                                                                                                                                                                                                                                                                                                                                                                                                                                                                       | Powhatan Point                         |
|---------------------------------------------------------------------------------------------|-----------------------------------------|------------------------|--------------------|--------------------------------------------------------------------------------------------------------------------------------------------------------------------------------------------------------------------------------------------------------------------------------------------------------------------------------------------------------------------------------------------------------------------------------------------------------------------------------------------------------------------------------------------------------------------------------------------------------------------------------------------------------------------------------------------------------------------------------------------------------------------------------------------------------------------------------------------------------------------------------------------------------------------------------------------------------------------------------------------------------------------------------------------------------------------------------------------------------------------------------------------------------------------------------------------------------------------------------------------------------------------------------------------------------------------------------------------------------------------------------------------------------------------------------------------------------------------------------------------------------------------------------------------------------------------------------------------------------------------------------------------------------------------------------------------------------------------------------------------------------------------------------------------------------------------------------------------------------------------------------------------------------------------------------------------------------------------------------------------------------------------------------------------------------------------------------------------------------------------------------|----------------------------------------|
| Activities Sychology                                                                        |                                         | Operator ID            | County             | District                                                                                                                                                                                                                                                                                                                                                                                                                                                                                                                                                                                                                                                                                                                                                                                                                                                                                                                                                                                                                                                                                                                                                                                                                                                                                                                                                                                                                                                                                                                                                                                                                                                                                                                                                                                                                                                                                                                                                                                                                                                                                                                       | Quadrangle                             |
| 2) Operator's Well Number: Bry                                                              | yan N-4HM                               | Well F                 | ad Name: Bry       | an                                                                                                                                                                                                                                                                                                                                                                                                                                                                                                                                                                                                                                                                                                                                                                                                                                                                                                                                                                                                                                                                                                                                                                                                                                                                                                                                                                                                                                                                                                                                                                                                                                                                                                                                                                                                                                                                                                                                                                                                                                                                                                                             |                                        |
| 3) Farm Name/Surface Owner:                                                                 | CNX Land Resour                         | ces, Inc. Public R     | oad Access: Ri     | ines Ridge f                                                                                                                                                                                                                                                                                                                                                                                                                                                                                                                                                                                                                                                                                                                                                                                                                                                                                                                                                                                                                                                                                                                                                                                                                                                                                                                                                                                                                                                                                                                                                                                                                                                                                                                                                                                                                                                                                                                                                                                                                                                                                                                   | Rd                                     |
| 4) Elevation, current ground:                                                               | 1191' 1                                 | Elevation, propose     | ed post-construc   | etion: 1191'                                                                                                                                                                                                                                                                                                                                                                                                                                                                                                                                                                                                                                                                                                                                                                                                                                                                                                                                                                                                                                                                                                                                                                                                                                                                                                                                                                                                                                                                                                                                                                                                                                                                                                                                                                                                                                                                                                                                                                                                                                                                                                                   |                                        |
| 5) Well Type (a) Gas X Other                                                                | Oil _                                   | Ur                     | derground Stor     | rage                                                                                                                                                                                                                                                                                                                                                                                                                                                                                                                                                                                                                                                                                                                                                                                                                                                                                                                                                                                                                                                                                                                                                                                                                                                                                                                                                                                                                                                                                                                                                                                                                                                                                                                                                                                                                                                                                                                                                                                                                                                                                                                           |                                        |
| (b)If Gas Sha                                                                               | llow X                                  | Deep                   |                    |                                                                                                                                                                                                                                                                                                                                                                                                                                                                                                                                                                                                                                                                                                                                                                                                                                                                                                                                                                                                                                                                                                                                                                                                                                                                                                                                                                                                                                                                                                                                                                                                                                                                                                                                                                                                                                                                                                                                                                                                                                                                                                                                |                                        |
| Ног                                                                                         | rizontal X                              |                        |                    | Ne 128/                                                                                                                                                                                                                                                                                                                                                                                                                                                                                                                                                                                                                                                                                                                                                                                                                                                                                                                                                                                                                                                                                                                                                                                                                                                                                                                                                                                                                                                                                                                                                                                                                                                                                                                                                                                                                                                                                                                                                                                                                                                                                                                        | 18                                     |
| 6) Existing Pad: Yes or No Yes                                                              | 3                                       |                        |                    | 6/28/1                                                                                                                                                                                                                                                                                                                                                                                                                                                                                                                                                                                                                                                                                                                                                                                                                                                                                                                                                                                                                                                                                                                                                                                                                                                                                                                                                                                                                                                                                                                                                                                                                                                                                                                                                                                                                                                                                                                                                                                                                                                                                                                         | D.                                     |
| <ol> <li>Proposed Target Formation(s)</li> <li>Marcellus is the target formation</li> </ol> | * * * * * * * * * * * * * * * * * * * * |                        |                    | The state of the s | e of approx. 3800 psi                  |
| 8) Proposed Total Vertical Dept                                                             | h: 6,596'                               |                        |                    |                                                                                                                                                                                                                                                                                                                                                                                                                                                                                                                                                                                                                                                                                                                                                                                                                                                                                                                                                                                                                                                                                                                                                                                                                                                                                                                                                                                                                                                                                                                                                                                                                                                                                                                                                                                                                                                                                                                                                                                                                                                                                                                                |                                        |
| 9) Formation at Total Vertical D                                                            | epth: Onondo                            | ga                     |                    |                                                                                                                                                                                                                                                                                                                                                                                                                                                                                                                                                                                                                                                                                                                                                                                                                                                                                                                                                                                                                                                                                                                                                                                                                                                                                                                                                                                                                                                                                                                                                                                                                                                                                                                                                                                                                                                                                                                                                                                                                                                                                                                                |                                        |
| 10) Proposed Total Measured D                                                               |                                         | */                     |                    |                                                                                                                                                                                                                                                                                                                                                                                                                                                                                                                                                                                                                                                                                                                                                                                                                                                                                                                                                                                                                                                                                                                                                                                                                                                                                                                                                                                                                                                                                                                                                                                                                                                                                                                                                                                                                                                                                                                                                                                                                                                                                                                                |                                        |
| 11) Proposed Horizontal Leg Le                                                              | ength: 10,012'                          | ~ m/b/m                |                    |                                                                                                                                                                                                                                                                                                                                                                                                                                                                                                                                                                                                                                                                                                                                                                                                                                                                                                                                                                                                                                                                                                                                                                                                                                                                                                                                                                                                                                                                                                                                                                                                                                                                                                                                                                                                                                                                                                                                                                                                                                                                                                                                | - ·                                    |
| 12) Approximate Fresh Water S                                                               | trata Depths:                           | 70'; 803'              |                    |                                                                                                                                                                                                                                                                                                                                                                                                                                                                                                                                                                                                                                                                                                                                                                                                                                                                                                                                                                                                                                                                                                                                                                                                                                                                                                                                                                                                                                                                                                                                                                                                                                                                                                                                                                                                                                                                                                                                                                                                                                                                                                                                |                                        |
| 13) Method to Determine Fresh                                                               | Water Depths:                           | Offset well reports or | noticeable flow at | the flowline or v                                                                                                                                                                                                                                                                                                                                                                                                                                                                                                                                                                                                                                                                                                                                                                                                                                                                                                                                                                                                                                                                                                                                                                                                                                                                                                                                                                                                                                                                                                                                                                                                                                                                                                                                                                                                                                                                                                                                                                                                                                                                                                              | when need to start soapin              |
| 14) Approximate Saltwater Dep                                                               | ths: 2040' V                            |                        |                    | /                                                                                                                                                                                                                                                                                                                                                                                                                                                                                                                                                                                                                                                                                                                                                                                                                                                                                                                                                                                                                                                                                                                                                                                                                                                                                                                                                                                                                                                                                                                                                                                                                                                                                                                                                                                                                                                                                                                                                                                                                                                                                                                              |                                        |
| 15) Approximate Coal Seam De                                                                | pths: Sewickly                          | Coal - 701' and        | Pittsburgh Coa     | al - 796'                                                                                                                                                                                                                                                                                                                                                                                                                                                                                                                                                                                                                                                                                                                                                                                                                                                                                                                                                                                                                                                                                                                                                                                                                                                                                                                                                                                                                                                                                                                                                                                                                                                                                                                                                                                                                                                                                                                                                                                                                                                                                                                      |                                        |
| 16) Approximate Depth to Possi                                                              | ble Void (coal r                        | nine, karst, other)    | : None anticip     | ated                                                                                                                                                                                                                                                                                                                                                                                                                                                                                                                                                                                                                                                                                                                                                                                                                                                                                                                                                                                                                                                                                                                                                                                                                                                                                                                                                                                                                                                                                                                                                                                                                                                                                                                                                                                                                                                                                                                                                                                                                                                                                                                           |                                        |
| 17) Does Proposed well location directly overlying or adjacent to                           |                                         |                        | N                  | ıo X                                                                                                                                                                                                                                                                                                                                                                                                                                                                                                                                                                                                                                                                                                                                                                                                                                                                                                                                                                                                                                                                                                                                                                                                                                                                                                                                                                                                                                                                                                                                                                                                                                                                                                                                                                                                                                                                                                                                                                                                                                                                                                                           |                                        |
| (a) If Yes, provide Mine Info:                                                              | Name:                                   |                        |                    | Offic                                                                                                                                                                                                                                                                                                                                                                                                                                                                                                                                                                                                                                                                                                                                                                                                                                                                                                                                                                                                                                                                                                                                                                                                                                                                                                                                                                                                                                                                                                                                                                                                                                                                                                                                                                                                                                                                                                                                                                                                                                                                                                                          | RECEIVED<br>ce of Oil and Gas          |
| (a) if res, provide time into                                                               | Depth:                                  |                        |                    | J                                                                                                                                                                                                                                                                                                                                                                                                                                                                                                                                                                                                                                                                                                                                                                                                                                                                                                                                                                                                                                                                                                                                                                                                                                                                                                                                                                                                                                                                                                                                                                                                                                                                                                                                                                                                                                                                                                                                                                                                                                                                                                                              | UL 📑 2018                              |
|                                                                                             | Seam:                                   |                        |                    | W. Envir                                                                                                                                                                                                                                                                                                                                                                                                                                                                                                                                                                                                                                                                                                                                                                                                                                                                                                                                                                                                                                                                                                                                                                                                                                                                                                                                                                                                                                                                                                                                                                                                                                                                                                                                                                                                                                                                                                                                                                                                                                                                                                                       | V Department of<br>onmental Protection |
|                                                                                             | Owner:                                  |                        | RECEIVED           | EUVIII                                                                                                                                                                                                                                                                                                                                                                                                                                                                                                                                                                                                                                                                                                                                                                                                                                                                                                                                                                                                                                                                                                                                                                                                                                                                                                                                                                                                                                                                                                                                                                                                                                                                                                                                                                                                                                                                                                                                                                                                                                                                                                                         | Olimbria                               |
|                                                                                             |                                         | Offic                  | e of OH and O      | Gas                                                                                                                                                                                                                                                                                                                                                                                                                                                                                                                                                                                                                                                                                                                                                                                                                                                                                                                                                                                                                                                                                                                                                                                                                                                                                                                                                                                                                                                                                                                                                                                                                                                                                                                                                                                                                                                                                                                                                                                                                                                                                                                            |                                        |