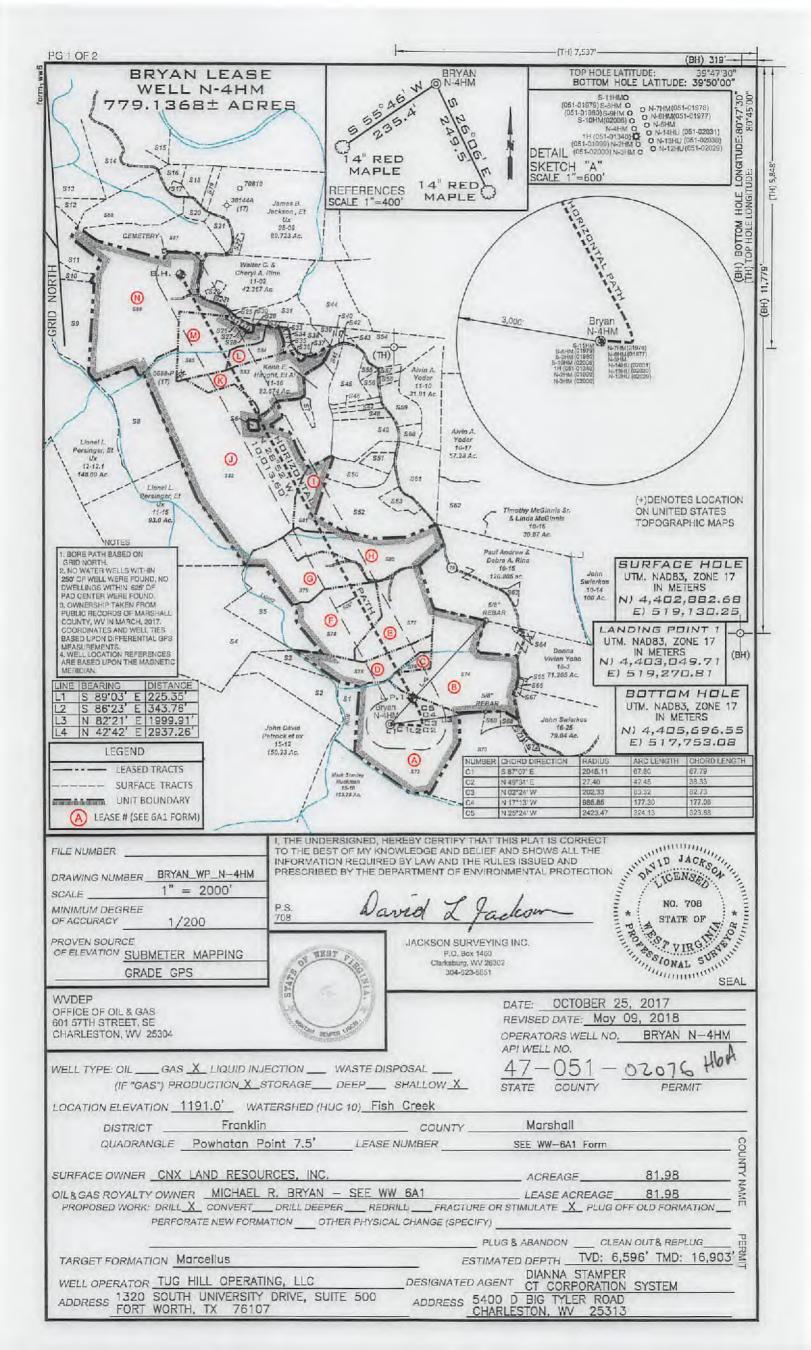

### Permit well - Bryan N-4HM

Wells within 500' Buffer

Note: Well spots depicted on Area of Review map (page 3) are derived from State held coordinates. The spots may differ from those depicted on the Well Plat because the Plat locations represent actual field surveyed locations. Please refer to the Plat for surveyed well spots

| API Number | Operator Name                                                               | Total Depth            | Perforated<br>Fms | Producing zones not perforated | Is this well "known or reasonably expected to penetrate a depth that could be within the range of Fracture propagation"? 1000' is max limit I would assign to wells that might be within in range of fracture propagation | Comments                                                                                                                                                 |
|------------|-----------------------------------------------------------------------------|------------------------|-------------------|--------------------------------|---------------------------------------------------------------------------------------------------------------------------------------------------------------------------------------------------------------------------|----------------------------------------------------------------------------------------------------------------------------------------------------------|
| 4705101340 | Tug Hill Operating<br>(formerly operated<br>by Chevron and AB<br>Resources) | 6450' TVD<br>10601' MD | Marcellus         | Unknown                        | Yes, existing Marcellus<br>producer. Proper casing and<br>cement should prevent<br>migration of fluids from new<br>wellbore to existing wellbore                                                                          | Producing Marcellus horizontal well. A field survey was conducted to locate this well and it was found producing at the location shown on the well plat. |
|            | Tug Hill Operating                                                          | 6596' TVD,<br>planned  | None              | None                           | No, Permit submitted<br>Marcellus well                                                                                                                                                                                    | Permit submitted Marcellus well.<br>Not yet drilled                                                                                                      |
|            | Tug Hill Operating                                                          | 6596' TVD,<br>planned  | None              | None                           | No, Permit submitted<br>Marcellus well                                                                                                                                                                                    | Permit submitted Marcellus well.<br>Not yet drilled                                                                                                      |
|            | Tug Hill Operating                                                          | 6596' TVD,<br>planned  | None              | None                           | No, Permit submitted<br>Marcellus well                                                                                                                                                                                    | Permit submitted Marcellus well.<br>Not yet drilled                                                                                                      |
|            | Tug Hill Operating                                                          | 6596' TVD,<br>planned  | None              | Nane                           | No, Permit submitted<br>Marcellus well                                                                                                                                                                                    | Permit submitted Marcellus well.<br>Not yet drilled                                                                                                      |