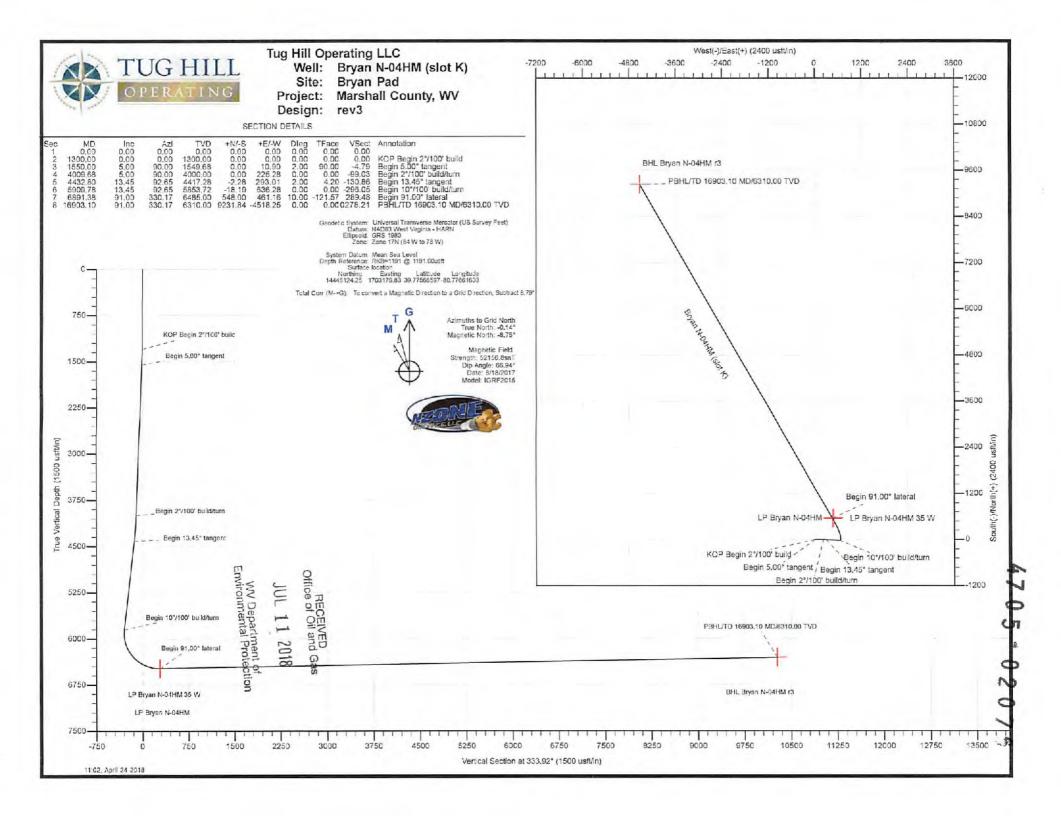

# CASING AND TUBING PROGRAM

| TYPE         | Size<br>(in) | New<br>or<br>Used | Grade | Weight per ft.<br>(lb/ft) | FOOTAGE: For<br>Drilling (ft) | INTERVALS:<br>Left in Well<br>(ft) | CEMENT:<br>Fill-up<br>(Cu. Ft.)/CTS |
|--------------|--------------|-------------------|-------|---------------------------|-------------------------------|------------------------------------|-------------------------------------|
| Conductor    | 30"          | NEW               | BW    | BW                        | 120'                          | 120'                               | 259FT^3(CTS)                        |
| Fresh Water  | 13 3/8"      | NEW               | J55   | 54.5#                     | 953'                          | 953'                               | 1012ft^3(CTS)                       |
| Coal         | 13 3/8"      | NEW               | J55   | 54.5#                     | 953'                          | 953'                               | 1012ft^3(CTS)                       |
| Intermediate | 9 5/8"       | NEW               | J55   | 36#                       | 2,600'                        | 2,600'                             | 863ft^3(CTS)                        |
| Production   | 5 1/2"       | NEW               | P110  | 20#                       | 16,903'                       | 16,903'                            | 4311ft^3(CTS)                       |
| Tubing       | 2 3/8"       | NEW               | N80   | 4.7#                      |                               | 6,410'                             |                                     |
| Liners       | N/A          |                   |       |                           |                               |                                    |                                     |

In 6/28/18

| TYPE         | Size (in) | Wellbore<br>Diameter (in) | Wall<br>Thickness<br>(in) | Burst Pressure<br>(psi) | Anticipated Max. Internal Pressure (psi) | Cement<br>Type | Cement Yield (cu. ft./k) |
|--------------|-----------|---------------------------|---------------------------|-------------------------|------------------------------------------|----------------|--------------------------|
| Conductor    | 30"       | 36"                       | 1.0                       | 2,333                   | 1,866                                    | CLASS A        | 1.2                      |
| Fresh Water  | 13 3/8"   | 17 1/2"                   | .33                       | 2,740                   | 2,192                                    | SEE #24        | 1.2                      |
| Coal         | 13 3/8"   | 17 1/2"                   | .33                       | 2,740                   | 2,192                                    | SEE#24         | 1.2                      |
| Intermediate | 9 5/8"    | 12 1/4"                   | .352                      | 3,520                   | 2,816                                    | SEE#24         | 1.19                     |
| Production   | 5 1/2"    | 8 7/8_8 3/4               | .361                      | 12,640                  | 8,000                                    | SEE#24         | 1.17/1.19                |
| Tubing       | 2 3/8"    |                           | .19                       | 11,200                  | 8,960                                    |                |                          |
| Liners       | N/A       |                           |                           |                         |                                          |                |                          |

Drill through the Marcellus and TD Pilot Hole 100' into the Onondaga. Log vertical section and run a solid cement plug back to proposed KOP. Drill curve and lateral per proposed well plan, run and cement production casing. Perform CBL from 60 deg to surface, make cleanout run, and stimulate.