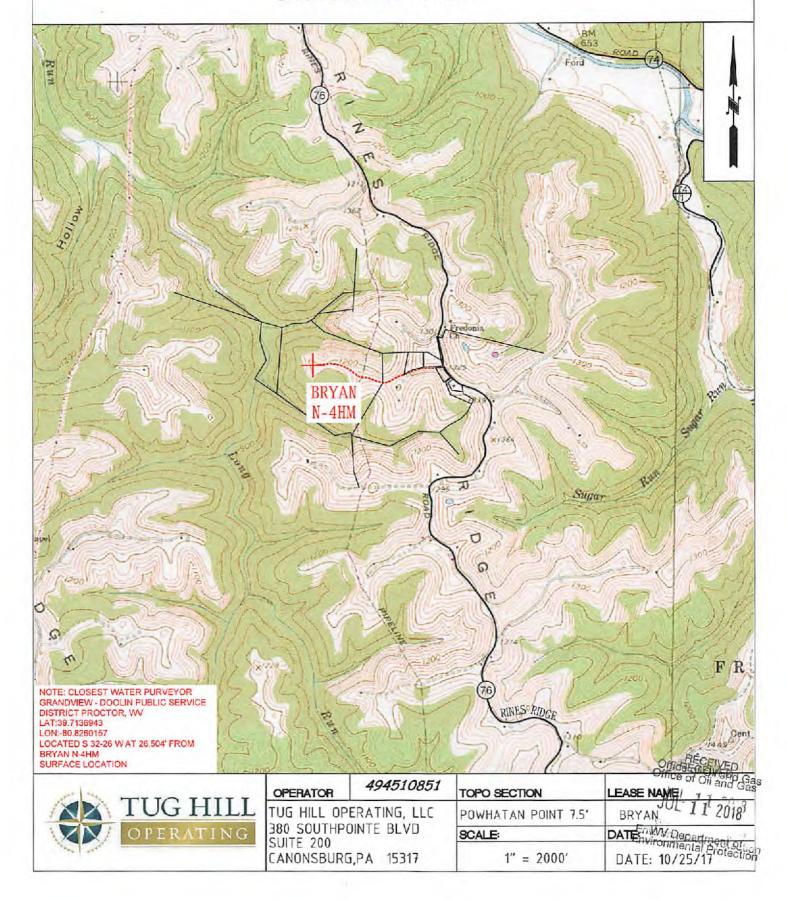

# STATE OF WEST VIRGINIA DEPARTMENT OF ENVIRONMENTAL PROTECTION, OFFICE OF OIL AND GAS WELL WORK PERMIT APPLICATION

| 1) Well Operator: Tug Hill Op                                                               | erating, LLC                            | 494510851              | Marshall           | Franklin                                                                                                                                                                                                                                                                                                                                                                                                                                                                                                                                                                                                                                                                                                                                                                                                                                                                                                                                                                                                                                                                                                                                                                                                                                                                                                                                                                                                                                                                                                                                                                                                                                                                                                                                                                                                                                                                                                                                                                                                                                                                                                                       | Powhatan Point                         |
|---------------------------------------------------------------------------------------------|-----------------------------------------|------------------------|--------------------|--------------------------------------------------------------------------------------------------------------------------------------------------------------------------------------------------------------------------------------------------------------------------------------------------------------------------------------------------------------------------------------------------------------------------------------------------------------------------------------------------------------------------------------------------------------------------------------------------------------------------------------------------------------------------------------------------------------------------------------------------------------------------------------------------------------------------------------------------------------------------------------------------------------------------------------------------------------------------------------------------------------------------------------------------------------------------------------------------------------------------------------------------------------------------------------------------------------------------------------------------------------------------------------------------------------------------------------------------------------------------------------------------------------------------------------------------------------------------------------------------------------------------------------------------------------------------------------------------------------------------------------------------------------------------------------------------------------------------------------------------------------------------------------------------------------------------------------------------------------------------------------------------------------------------------------------------------------------------------------------------------------------------------------------------------------------------------------------------------------------------------|----------------------------------------|
| Activities Sychology                                                                        |                                         | Operator ID            | County             | District                                                                                                                                                                                                                                                                                                                                                                                                                                                                                                                                                                                                                                                                                                                                                                                                                                                                                                                                                                                                                                                                                                                                                                                                                                                                                                                                                                                                                                                                                                                                                                                                                                                                                                                                                                                                                                                                                                                                                                                                                                                                                                                       | Quadrangle                             |
| 2) Operator's Well Number: Bry                                                              | yan N-4HM                               | Well F                 | ad Name: Bry       | an                                                                                                                                                                                                                                                                                                                                                                                                                                                                                                                                                                                                                                                                                                                                                                                                                                                                                                                                                                                                                                                                                                                                                                                                                                                                                                                                                                                                                                                                                                                                                                                                                                                                                                                                                                                                                                                                                                                                                                                                                                                                                                                             |                                        |
| 3) Farm Name/Surface Owner:                                                                 | CNX Land Resour                         | ces, Inc. Public R     | oad Access: Ri     | ines Ridge f                                                                                                                                                                                                                                                                                                                                                                                                                                                                                                                                                                                                                                                                                                                                                                                                                                                                                                                                                                                                                                                                                                                                                                                                                                                                                                                                                                                                                                                                                                                                                                                                                                                                                                                                                                                                                                                                                                                                                                                                                                                                                                                   | Rd                                     |
| 4) Elevation, current ground:                                                               | 1191' 1                                 | Elevation, propose     | ed post-construc   | etion: 1191'                                                                                                                                                                                                                                                                                                                                                                                                                                                                                                                                                                                                                                                                                                                                                                                                                                                                                                                                                                                                                                                                                                                                                                                                                                                                                                                                                                                                                                                                                                                                                                                                                                                                                                                                                                                                                                                                                                                                                                                                                                                                                                                   |                                        |
| 5) Well Type (a) Gas X Other                                                                | Oil _                                   | Ur                     | derground Stor     | rage                                                                                                                                                                                                                                                                                                                                                                                                                                                                                                                                                                                                                                                                                                                                                                                                                                                                                                                                                                                                                                                                                                                                                                                                                                                                                                                                                                                                                                                                                                                                                                                                                                                                                                                                                                                                                                                                                                                                                                                                                                                                                                                           |                                        |
| (b)If Gas Sha                                                                               | llow X                                  | Deep                   |                    |                                                                                                                                                                                                                                                                                                                                                                                                                                                                                                                                                                                                                                                                                                                                                                                                                                                                                                                                                                                                                                                                                                                                                                                                                                                                                                                                                                                                                                                                                                                                                                                                                                                                                                                                                                                                                                                                                                                                                                                                                                                                                                                                |                                        |
| Ног                                                                                         | rizontal X                              |                        |                    | Ne 128/                                                                                                                                                                                                                                                                                                                                                                                                                                                                                                                                                                                                                                                                                                                                                                                                                                                                                                                                                                                                                                                                                                                                                                                                                                                                                                                                                                                                                                                                                                                                                                                                                                                                                                                                                                                                                                                                                                                                                                                                                                                                                                                        | 18                                     |
| 6) Existing Pad: Yes or No Yes                                                              | 3                                       |                        |                    | 6/28/1                                                                                                                                                                                                                                                                                                                                                                                                                                                                                                                                                                                                                                                                                                                                                                                                                                                                                                                                                                                                                                                                                                                                                                                                                                                                                                                                                                                                                                                                                                                                                                                                                                                                                                                                                                                                                                                                                                                                                                                                                                                                                                                         | D.                                     |
| <ol> <li>Proposed Target Formation(s)</li> <li>Marcellus is the target formation</li> </ol> | * * * * * * * * * * * * * * * * * * * * |                        |                    | The state of the s | e of approx. 3800 psi                  |
| 8) Proposed Total Vertical Dept                                                             | h: 6,596'                               |                        |                    |                                                                                                                                                                                                                                                                                                                                                                                                                                                                                                                                                                                                                                                                                                                                                                                                                                                                                                                                                                                                                                                                                                                                                                                                                                                                                                                                                                                                                                                                                                                                                                                                                                                                                                                                                                                                                                                                                                                                                                                                                                                                                                                                |                                        |
| 9) Formation at Total Vertical D                                                            | epth: Onondo                            | ga                     |                    |                                                                                                                                                                                                                                                                                                                                                                                                                                                                                                                                                                                                                                                                                                                                                                                                                                                                                                                                                                                                                                                                                                                                                                                                                                                                                                                                                                                                                                                                                                                                                                                                                                                                                                                                                                                                                                                                                                                                                                                                                                                                                                                                |                                        |
| 10) Proposed Total Measured D                                                               |                                         | */                     |                    |                                                                                                                                                                                                                                                                                                                                                                                                                                                                                                                                                                                                                                                                                                                                                                                                                                                                                                                                                                                                                                                                                                                                                                                                                                                                                                                                                                                                                                                                                                                                                                                                                                                                                                                                                                                                                                                                                                                                                                                                                                                                                                                                |                                        |
| 11) Proposed Horizontal Leg Le                                                              | ength: 10,012'                          | ~ m/b/m                |                    |                                                                                                                                                                                                                                                                                                                                                                                                                                                                                                                                                                                                                                                                                                                                                                                                                                                                                                                                                                                                                                                                                                                                                                                                                                                                                                                                                                                                                                                                                                                                                                                                                                                                                                                                                                                                                                                                                                                                                                                                                                                                                                                                | - ·                                    |
| 12) Approximate Fresh Water S                                                               | trata Depths:                           | 70'; 803'              |                    |                                                                                                                                                                                                                                                                                                                                                                                                                                                                                                                                                                                                                                                                                                                                                                                                                                                                                                                                                                                                                                                                                                                                                                                                                                                                                                                                                                                                                                                                                                                                                                                                                                                                                                                                                                                                                                                                                                                                                                                                                                                                                                                                |                                        |
| 13) Method to Determine Fresh                                                               | Water Depths:                           | Offset well reports or | noticeable flow at | the flowline or v                                                                                                                                                                                                                                                                                                                                                                                                                                                                                                                                                                                                                                                                                                                                                                                                                                                                                                                                                                                                                                                                                                                                                                                                                                                                                                                                                                                                                                                                                                                                                                                                                                                                                                                                                                                                                                                                                                                                                                                                                                                                                                              | when need to start soapin              |
| 14) Approximate Saltwater Dep                                                               | ths: 2040' V                            |                        |                    | /                                                                                                                                                                                                                                                                                                                                                                                                                                                                                                                                                                                                                                                                                                                                                                                                                                                                                                                                                                                                                                                                                                                                                                                                                                                                                                                                                                                                                                                                                                                                                                                                                                                                                                                                                                                                                                                                                                                                                                                                                                                                                                                              |                                        |
| 15) Approximate Coal Seam De                                                                | pths: Sewickly                          | Coal - 701' and        | Pittsburgh Coa     | al - 796'                                                                                                                                                                                                                                                                                                                                                                                                                                                                                                                                                                                                                                                                                                                                                                                                                                                                                                                                                                                                                                                                                                                                                                                                                                                                                                                                                                                                                                                                                                                                                                                                                                                                                                                                                                                                                                                                                                                                                                                                                                                                                                                      |                                        |
| 16) Approximate Depth to Possi                                                              | ble Void (coal r                        | nine, karst, other)    | : None anticip     | ated                                                                                                                                                                                                                                                                                                                                                                                                                                                                                                                                                                                                                                                                                                                                                                                                                                                                                                                                                                                                                                                                                                                                                                                                                                                                                                                                                                                                                                                                                                                                                                                                                                                                                                                                                                                                                                                                                                                                                                                                                                                                                                                           |                                        |
| 17) Does Proposed well location directly overlying or adjacent to                           |                                         |                        | N                  | ıo X                                                                                                                                                                                                                                                                                                                                                                                                                                                                                                                                                                                                                                                                                                                                                                                                                                                                                                                                                                                                                                                                                                                                                                                                                                                                                                                                                                                                                                                                                                                                                                                                                                                                                                                                                                                                                                                                                                                                                                                                                                                                                                                           |                                        |
| (a) If Yes, provide Mine Info:                                                              | Name:                                   |                        |                    | Offic                                                                                                                                                                                                                                                                                                                                                                                                                                                                                                                                                                                                                                                                                                                                                                                                                                                                                                                                                                                                                                                                                                                                                                                                                                                                                                                                                                                                                                                                                                                                                                                                                                                                                                                                                                                                                                                                                                                                                                                                                                                                                                                          | RECEIVED<br>ce of Oil and Gas          |
| (a) if res, provide time into                                                               | Depth:                                  |                        |                    | J                                                                                                                                                                                                                                                                                                                                                                                                                                                                                                                                                                                                                                                                                                                                                                                                                                                                                                                                                                                                                                                                                                                                                                                                                                                                                                                                                                                                                                                                                                                                                                                                                                                                                                                                                                                                                                                                                                                                                                                                                                                                                                                              | UL 📑 2018                              |
|                                                                                             | Seam:                                   |                        |                    | W. Envir                                                                                                                                                                                                                                                                                                                                                                                                                                                                                                                                                                                                                                                                                                                                                                                                                                                                                                                                                                                                                                                                                                                                                                                                                                                                                                                                                                                                                                                                                                                                                                                                                                                                                                                                                                                                                                                                                                                                                                                                                                                                                                                       | V Department of<br>onmental Protection |
|                                                                                             | Owner:                                  |                        | RECEIVED           | EUVIII                                                                                                                                                                                                                                                                                                                                                                                                                                                                                                                                                                                                                                                                                                                                                                                                                                                                                                                                                                                                                                                                                                                                                                                                                                                                                                                                                                                                                                                                                                                                                                                                                                                                                                                                                                                                                                                                                                                                                                                                                                                                                                                         | Olimbria                               |
|                                                                                             |                                         | Offic                  | e of OH and O      | Gas                                                                                                                                                                                                                                                                                                                                                                                                                                                                                                                                                                                                                                                                                                                                                                                                                                                                                                                                                                                                                                                                                                                                                                                                                                                                                                                                                                                                                                                                                                                                                                                                                                                                                                                                                                                                                                                                                                                                                                                                                                                                                                                            |                                        |