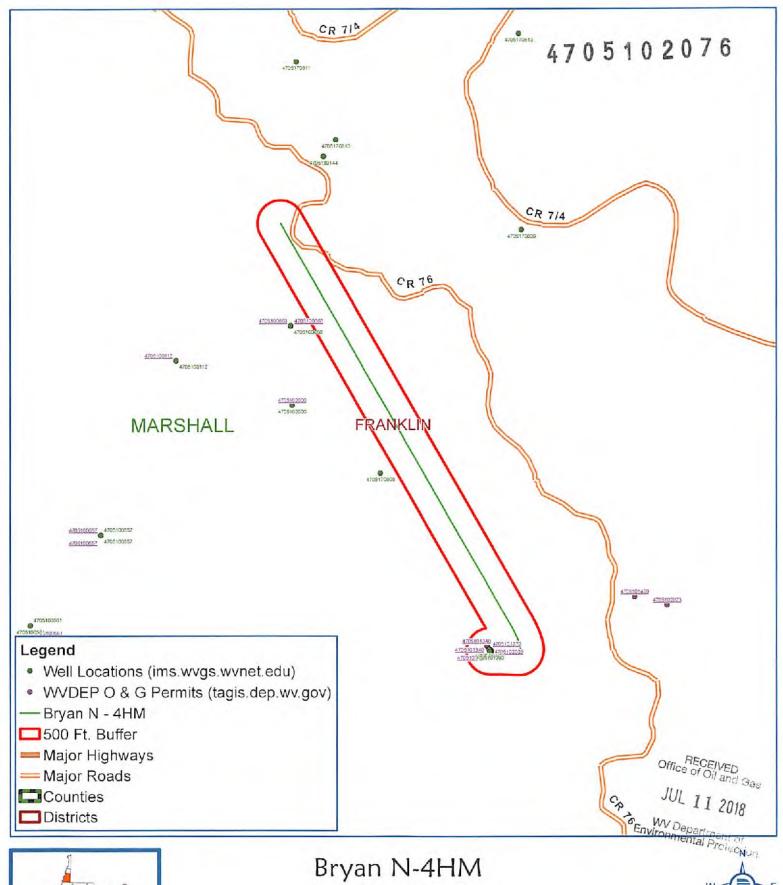

### Permit well - Bryan N-4HM

Wells within 500' Buffer

Note: Well spots depicted on Area of Review map (page 3) are derived from State held coordinates. The spots may differ from those depicted on the Well Plat because the Plat locations represent actual field surveyed locations. Please refer to the Plat for surveyed well spots

| API Number | Operator Name                                                               | Total Depth            | Perforated<br>Fms | Producing zones not perforated | Is this well "known or reasonably expected to penetrate a depth that could be within the range of Fracture propagation"? 1000' is max limit I would assign to wells that might be within in range of fracture propagation | Comments                                                                                                                                                 |
|------------|-----------------------------------------------------------------------------|------------------------|-------------------|--------------------------------|---------------------------------------------------------------------------------------------------------------------------------------------------------------------------------------------------------------------------|----------------------------------------------------------------------------------------------------------------------------------------------------------|
| 4705101340 | Tug Hill Operating<br>(formerly operated<br>by Chevron and AB<br>Resources) | 6450' TVD<br>10601' MD | Marcellus         | Unknown                        | Yes, existing Marcellus<br>producer. Proper casing and<br>cement should prevent<br>migration of fluids from new<br>wellbore to existing wellbore                                                                          | Producing Marcellus horizontal well. A field survey was conducted to locate this well and it was found producing at the location shown on the well plat. |
|            | Tug Hill Operating                                                          | 6596' TVD,<br>planned  | None              | None                           | No, Permit submitted<br>Marcellus well                                                                                                                                                                                    | Permit submitted Marcellus well.<br>Not yet drilled                                                                                                      |
|            | Tug Hill Operating                                                          | 6596' TVD,<br>planned  | None              | None                           | No, Permit submitted<br>Marcellus well                                                                                                                                                                                    | Permit submitted Marcellus well.<br>Not yet drilled                                                                                                      |
|            | Tug Hill Operating                                                          | 6596' TVD,<br>planned  | None              | None                           | No, Permit submitted<br>Marcellus well                                                                                                                                                                                    | Permit submitted Marcellus well.<br>Not yet drilled                                                                                                      |
|            | Tug Hill Operating                                                          | 6596' TVD,<br>planned  | None              | Nane                           | No, Permit submitted<br>Marcellus well                                                                                                                                                                                    | Permit submitted Marcellus well.<br>Not yet drilled                                                                                                      |