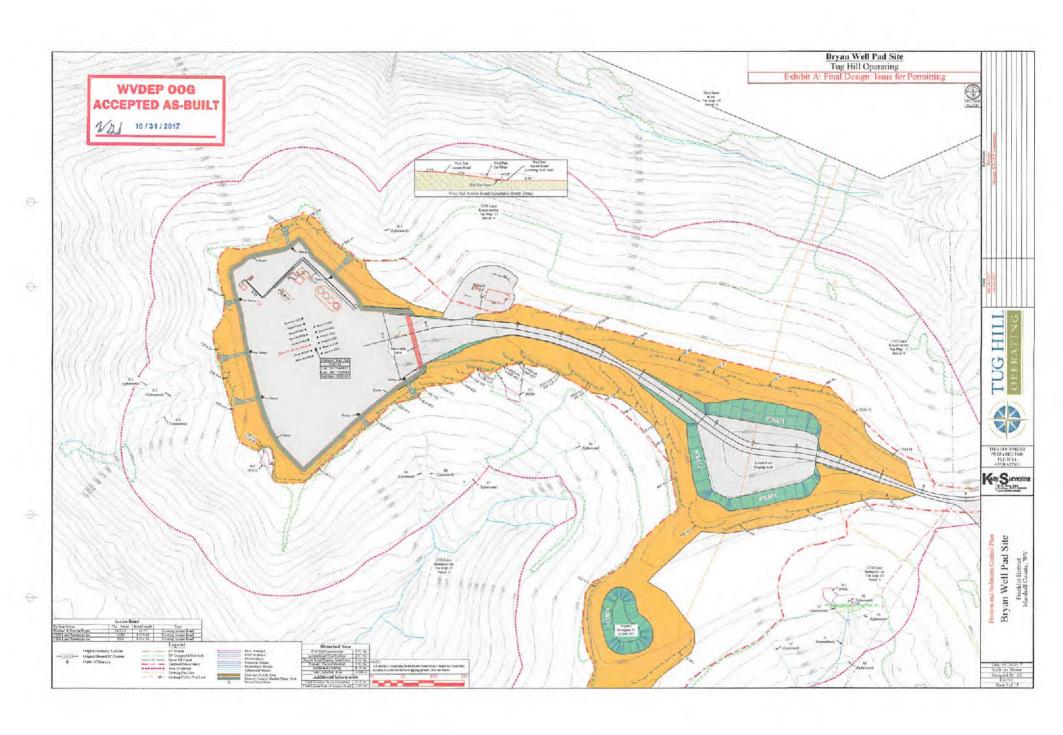

- 21) Total Area to be disturbed, including roads, stockpile area, pits, etc., (acres): 16.14
- 22) Area to be disturbed for well pad only, less access road (acres): 5.98
- 23) Describe centralizer placement for each casing string: