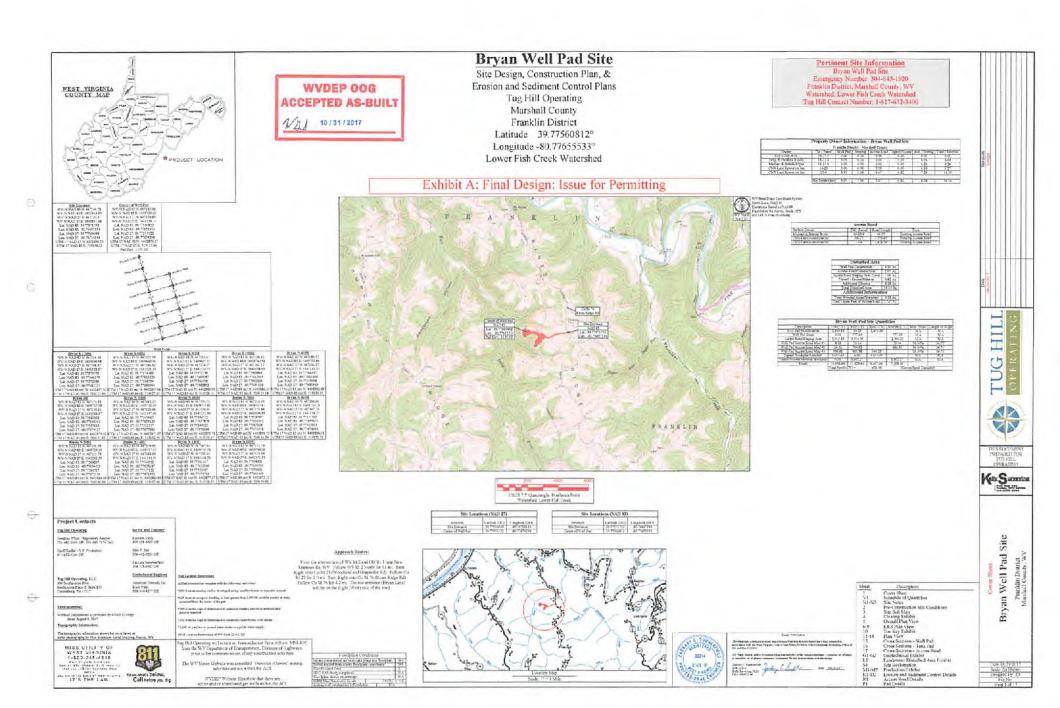

# STATE OF WEST VIRGINIA DEPARTMENT OF ENVIRONMENTAL PROTECTION, OFFICE OF OIL AND GAS WELL WORK PERMIT APPLICATION

| 1) Well Operator: Tug Hill Op                                                               | erating, LLC                            | 494510851              | Marshall           | Franklin                                                                                                                                                                                                                                                                                                                                                                                                                                                                                                                                                                                                                                                                                                                                                                                                                                                                                                                                                                                                                                                                                                                                                                                                                                                                                                                                                                                                                                                                                                                                                                                                                                                                                                                                                                                                                                                                                                                                                                                                                                                                                                                       | Powhatan Point                         |
|---------------------------------------------------------------------------------------------|-----------------------------------------|------------------------|--------------------|--------------------------------------------------------------------------------------------------------------------------------------------------------------------------------------------------------------------------------------------------------------------------------------------------------------------------------------------------------------------------------------------------------------------------------------------------------------------------------------------------------------------------------------------------------------------------------------------------------------------------------------------------------------------------------------------------------------------------------------------------------------------------------------------------------------------------------------------------------------------------------------------------------------------------------------------------------------------------------------------------------------------------------------------------------------------------------------------------------------------------------------------------------------------------------------------------------------------------------------------------------------------------------------------------------------------------------------------------------------------------------------------------------------------------------------------------------------------------------------------------------------------------------------------------------------------------------------------------------------------------------------------------------------------------------------------------------------------------------------------------------------------------------------------------------------------------------------------------------------------------------------------------------------------------------------------------------------------------------------------------------------------------------------------------------------------------------------------------------------------------------|----------------------------------------|
| Activities Sychology                                                                        |                                         | Operator ID            | County             | District                                                                                                                                                                                                                                                                                                                                                                                                                                                                                                                                                                                                                                                                                                                                                                                                                                                                                                                                                                                                                                                                                                                                                                                                                                                                                                                                                                                                                                                                                                                                                                                                                                                                                                                                                                                                                                                                                                                                                                                                                                                                                                                       | Quadrangle                             |
| 2) Operator's Well Number: Bry                                                              | yan N-4HM                               | Well F                 | ad Name: Bry       | an                                                                                                                                                                                                                                                                                                                                                                                                                                                                                                                                                                                                                                                                                                                                                                                                                                                                                                                                                                                                                                                                                                                                                                                                                                                                                                                                                                                                                                                                                                                                                                                                                                                                                                                                                                                                                                                                                                                                                                                                                                                                                                                             |                                        |
| 3) Farm Name/Surface Owner:                                                                 | CNX Land Resour                         | ces, Inc. Public R     | oad Access: Ri     | ines Ridge f                                                                                                                                                                                                                                                                                                                                                                                                                                                                                                                                                                                                                                                                                                                                                                                                                                                                                                                                                                                                                                                                                                                                                                                                                                                                                                                                                                                                                                                                                                                                                                                                                                                                                                                                                                                                                                                                                                                                                                                                                                                                                                                   | Rd                                     |
| 4) Elevation, current ground:                                                               | 1191' 1                                 | Elevation, propose     | ed post-construc   | etion: 1191'                                                                                                                                                                                                                                                                                                                                                                                                                                                                                                                                                                                                                                                                                                                                                                                                                                                                                                                                                                                                                                                                                                                                                                                                                                                                                                                                                                                                                                                                                                                                                                                                                                                                                                                                                                                                                                                                                                                                                                                                                                                                                                                   |                                        |
| 5) Well Type (a) Gas X Other                                                                | Oil _                                   | Ur                     | derground Stor     | rage                                                                                                                                                                                                                                                                                                                                                                                                                                                                                                                                                                                                                                                                                                                                                                                                                                                                                                                                                                                                                                                                                                                                                                                                                                                                                                                                                                                                                                                                                                                                                                                                                                                                                                                                                                                                                                                                                                                                                                                                                                                                                                                           |                                        |
| (b)If Gas Sha                                                                               | llow X                                  | Deep                   |                    |                                                                                                                                                                                                                                                                                                                                                                                                                                                                                                                                                                                                                                                                                                                                                                                                                                                                                                                                                                                                                                                                                                                                                                                                                                                                                                                                                                                                                                                                                                                                                                                                                                                                                                                                                                                                                                                                                                                                                                                                                                                                                                                                |                                        |
| Ног                                                                                         | rizontal X                              |                        |                    | Ne 128/                                                                                                                                                                                                                                                                                                                                                                                                                                                                                                                                                                                                                                                                                                                                                                                                                                                                                                                                                                                                                                                                                                                                                                                                                                                                                                                                                                                                                                                                                                                                                                                                                                                                                                                                                                                                                                                                                                                                                                                                                                                                                                                        | 18                                     |
| 6) Existing Pad: Yes or No Yes                                                              | 3                                       |                        |                    | 6/28/1                                                                                                                                                                                                                                                                                                                                                                                                                                                                                                                                                                                                                                                                                                                                                                                                                                                                                                                                                                                                                                                                                                                                                                                                                                                                                                                                                                                                                                                                                                                                                                                                                                                                                                                                                                                                                                                                                                                                                                                                                                                                                                                         | D.                                     |
| <ol> <li>Proposed Target Formation(s)</li> <li>Marcellus is the target formation</li> </ol> | * * * * * * * * * * * * * * * * * * * * |                        |                    | The state of the s | e of approx. 3800 psi                  |
| 8) Proposed Total Vertical Dept                                                             | h: 6,596'                               |                        |                    |                                                                                                                                                                                                                                                                                                                                                                                                                                                                                                                                                                                                                                                                                                                                                                                                                                                                                                                                                                                                                                                                                                                                                                                                                                                                                                                                                                                                                                                                                                                                                                                                                                                                                                                                                                                                                                                                                                                                                                                                                                                                                                                                |                                        |
| 9) Formation at Total Vertical D                                                            | epth: Onondo                            | ga                     |                    |                                                                                                                                                                                                                                                                                                                                                                                                                                                                                                                                                                                                                                                                                                                                                                                                                                                                                                                                                                                                                                                                                                                                                                                                                                                                                                                                                                                                                                                                                                                                                                                                                                                                                                                                                                                                                                                                                                                                                                                                                                                                                                                                |                                        |
| 10) Proposed Total Measured D                                                               |                                         | */                     |                    |                                                                                                                                                                                                                                                                                                                                                                                                                                                                                                                                                                                                                                                                                                                                                                                                                                                                                                                                                                                                                                                                                                                                                                                                                                                                                                                                                                                                                                                                                                                                                                                                                                                                                                                                                                                                                                                                                                                                                                                                                                                                                                                                |                                        |
| 11) Proposed Horizontal Leg Le                                                              | ength: 10,012'                          | ~ m/b/m                |                    |                                                                                                                                                                                                                                                                                                                                                                                                                                                                                                                                                                                                                                                                                                                                                                                                                                                                                                                                                                                                                                                                                                                                                                                                                                                                                                                                                                                                                                                                                                                                                                                                                                                                                                                                                                                                                                                                                                                                                                                                                                                                                                                                | - ·                                    |
| 12) Approximate Fresh Water S                                                               | trata Depths:                           | 70'; 803'              |                    |                                                                                                                                                                                                                                                                                                                                                                                                                                                                                                                                                                                                                                                                                                                                                                                                                                                                                                                                                                                                                                                                                                                                                                                                                                                                                                                                                                                                                                                                                                                                                                                                                                                                                                                                                                                                                                                                                                                                                                                                                                                                                                                                |                                        |
| 13) Method to Determine Fresh                                                               | Water Depths:                           | Offset well reports or | noticeable flow at | the flowline or v                                                                                                                                                                                                                                                                                                                                                                                                                                                                                                                                                                                                                                                                                                                                                                                                                                                                                                                                                                                                                                                                                                                                                                                                                                                                                                                                                                                                                                                                                                                                                                                                                                                                                                                                                                                                                                                                                                                                                                                                                                                                                                              | when need to start soapin              |
| 14) Approximate Saltwater Dep                                                               | ths: 2040' V                            |                        |                    | /                                                                                                                                                                                                                                                                                                                                                                                                                                                                                                                                                                                                                                                                                                                                                                                                                                                                                                                                                                                                                                                                                                                                                                                                                                                                                                                                                                                                                                                                                                                                                                                                                                                                                                                                                                                                                                                                                                                                                                                                                                                                                                                              |                                        |
| 15) Approximate Coal Seam De                                                                | pths: Sewickly                          | Coal - 701' and        | Pittsburgh Coa     | al - 796'                                                                                                                                                                                                                                                                                                                                                                                                                                                                                                                                                                                                                                                                                                                                                                                                                                                                                                                                                                                                                                                                                                                                                                                                                                                                                                                                                                                                                                                                                                                                                                                                                                                                                                                                                                                                                                                                                                                                                                                                                                                                                                                      |                                        |
| 16) Approximate Depth to Possi                                                              | ble Void (coal r                        | nine, karst, other)    | : None anticip     | ated                                                                                                                                                                                                                                                                                                                                                                                                                                                                                                                                                                                                                                                                                                                                                                                                                                                                                                                                                                                                                                                                                                                                                                                                                                                                                                                                                                                                                                                                                                                                                                                                                                                                                                                                                                                                                                                                                                                                                                                                                                                                                                                           |                                        |
| 17) Does Proposed well location directly overlying or adjacent to                           |                                         |                        | N                  | ıo X                                                                                                                                                                                                                                                                                                                                                                                                                                                                                                                                                                                                                                                                                                                                                                                                                                                                                                                                                                                                                                                                                                                                                                                                                                                                                                                                                                                                                                                                                                                                                                                                                                                                                                                                                                                                                                                                                                                                                                                                                                                                                                                           |                                        |
| (a) If Yes, provide Mine Info:                                                              | Name:                                   |                        |                    | Offic                                                                                                                                                                                                                                                                                                                                                                                                                                                                                                                                                                                                                                                                                                                                                                                                                                                                                                                                                                                                                                                                                                                                                                                                                                                                                                                                                                                                                                                                                                                                                                                                                                                                                                                                                                                                                                                                                                                                                                                                                                                                                                                          | RECEIVED<br>ce of Oil and Gas          |
| (a) if res, provide time into                                                               | Depth:                                  |                        |                    | J                                                                                                                                                                                                                                                                                                                                                                                                                                                                                                                                                                                                                                                                                                                                                                                                                                                                                                                                                                                                                                                                                                                                                                                                                                                                                                                                                                                                                                                                                                                                                                                                                                                                                                                                                                                                                                                                                                                                                                                                                                                                                                                              | UL 📑 2018                              |
|                                                                                             | Seam:                                   |                        |                    | W. Envir                                                                                                                                                                                                                                                                                                                                                                                                                                                                                                                                                                                                                                                                                                                                                                                                                                                                                                                                                                                                                                                                                                                                                                                                                                                                                                                                                                                                                                                                                                                                                                                                                                                                                                                                                                                                                                                                                                                                                                                                                                                                                                                       | V Department of<br>onmental Protection |
|                                                                                             | Owner:                                  |                        | RECEIVED           | EUVIII                                                                                                                                                                                                                                                                                                                                                                                                                                                                                                                                                                                                                                                                                                                                                                                                                                                                                                                                                                                                                                                                                                                                                                                                                                                                                                                                                                                                                                                                                                                                                                                                                                                                                                                                                                                                                                                                                                                                                                                                                                                                                                                         | Olimbria                               |
|                                                                                             |                                         | Offic                  | e of OH and O      | Gas                                                                                                                                                                                                                                                                                                                                                                                                                                                                                                                                                                                                                                                                                                                                                                                                                                                                                                                                                                                                                                                                                                                                                                                                                                                                                                                                                                                                                                                                                                                                                                                                                                                                                                                                                                                                                                                                                                                                                                                                                                                                                                                            |                                        |

### Permit well - Bryan N-4HM

Wells within 500' Buffer

Note: Well spots depicted on Area of Review map (page 3) are derived from State held coordinates. The spots may differ from those depicted on the Well Plat because the Plat locations represent actual field surveyed locations. Please refer to the Plat for surveyed well spots