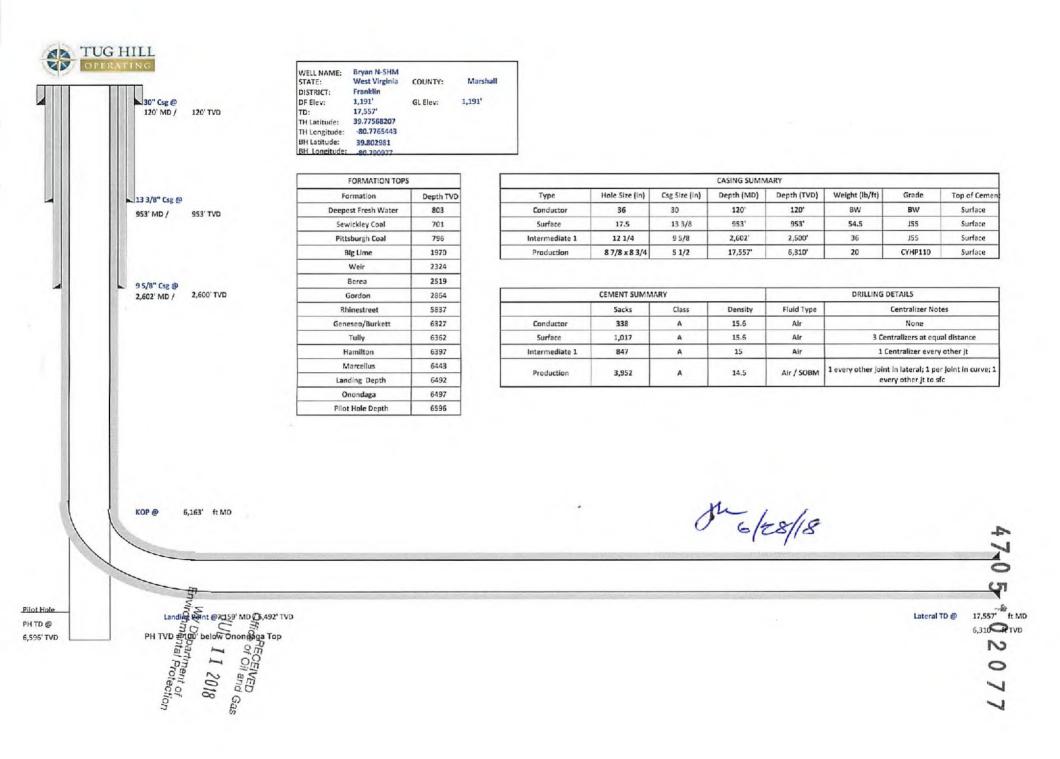

a

API NO. 47-051 -

OPERATOR WELL NO. Bryan N-5HM Well Pad Name: Bryan

STATE OF WEST VIRGINIA4705 \* 02077DEPARTMENT OF ENVIRONMENTAL PROTECTION, OFFICE OF OIL AND GAS<br/>WELL WORK PERMIT APPLICATION

| 1) Well Operator: Tug Hill Op                                                         | erating, LLC      | 494510851              | Marshall           | Franklin          | Powhatan Point                         |
|---------------------------------------------------------------------------------------|-------------------|------------------------|--------------------|-------------------|----------------------------------------|
| · · · · ·                                                                             |                   | Operator ID            | County             | District          | Quadrangle                             |
| 2) Operator's Well Number: Bry                                                        | yan N-5HM         | Well P                 | ad Name: Bry       | an                |                                        |
| 3) Farm Name/Surface Owner:                                                           | CNX Land Resour   | ces, Inc. Public R     | bad Access: Ri     | ines Ridge F      | Rd                                     |
| 4) Elevation, current ground:                                                         | 1191' 1           | Elevation, propose     | d post-construc    | tion: 1191'       |                                        |
| 5) Well Type (a) Gas X<br>Other                                                       | Oil _             | Ur.                    | derground Stor     | age               |                                        |
| (b)If Gas Sha                                                                         | llow x            | Deep                   | A                  |                   |                                        |
| Hor                                                                                   | rizontal X        |                        |                    | Jula              | dix                                    |
| 6) Existing Pad: Yes or No Yes                                                        | 6                 |                        | -                  | 0 6/2             | ALC.                                   |
| 7) Proposed Target Formation(s)                                                       |                   |                        |                    |                   |                                        |
| Marcellus is the target formation                                                     | at a depth of 644 | 3' - 6497', thickness  | of 54' and antici  | pated pressure    | e of approx. 3800 psi                  |
| 8) Proposed Total Vertical Dept                                                       | h: 6,596'         |                        |                    |                   |                                        |
| 9) Formation at Total Vertical D                                                      |                   | ga                     |                    |                   |                                        |
| 10) Proposed Total Measured D                                                         | epth: 17,557'     | 1                      |                    |                   |                                        |
| 11) Proposed Horizontal Leg Le                                                        | ngth: 10,398'     | 1 wlplax               |                    |                   |                                        |
| 12) Approximate Fresh Water S                                                         | trata Depths:     | 70'; 803' 🗸            |                    | _                 |                                        |
| 13) Method to Determine Fresh                                                         | Water Depths:     | Offset well reports or | noticeable flow at | the flowline or w | when need to start soaping             |
| 14) Approximate Saltwater Dep                                                         | ths: 2040' 🗸      |                        |                    |                   |                                        |
| 15) Approximate Coal Seam De                                                          |                   | Coal - 701' and        | Pittsburgh Coa     | al - 796'         |                                        |
| 16) Approximate Depth to Possi                                                        | ble Void (coal r  | nine, karst, other)    | None anticip       | ated              |                                        |
| <ol> <li>Does Proposed well location<br/>directly overlying or adjacent to</li> </ol> | contain coal se   | ams                    |                    | IO X              | Office Of Oil and<br>JUL 1120          |
| (a) If Yes, provide Mine Info:                                                        | Name:             |                        |                    |                   | Environmentment                        |
|                                                                                       | Depth:            |                        |                    |                   | WV Department<br>Environmental Protect |
|                                                                                       | Seam:             |                        |                    |                   |                                        |
|                                                                                       | Owner:            |                        |                    |                   |                                        |

### CASING AND TUBING PROGRAM

| ТҮРЕ         | Size<br>(in) | <u>New</u><br><u>or</u><br><u>Used</u> | Grade | <u>Weight per ft.</u><br>(lb/ft) | <u>FOOTAGE: For</u><br><u>Drilling (ft)</u> | INTERVALS:<br>Left in Well<br>(ft) | <u>CEMENT:</u><br><u>Fill-up</u><br>(Cu. Ft.)/CTS |
|--------------|--------------|----------------------------------------|-------|----------------------------------|---------------------------------------------|------------------------------------|---------------------------------------------------|
| Conductor    | 30"          | NEW                                    | BW    | BW                               | 120'                                        | 120'                               | 259FT^3(CTS)                                      |
| Fresh Water  | 13 3/8"      | NEW                                    | J55   | 54.5#                            | 953'                                        | 953' 🗸                             | 1012ft^3(CTS)                                     |
| Coal         | 13 3/8"      | NEW                                    | J55   | 54.5#                            | 953'                                        | 953'                               | 1012ft^3(CTS)                                     |
| Intermediate | 9 5/8"       | NEW                                    | J55   | 36#                              | 2,600'                                      | 2,600' V                           | 862ft^3(CTS)                                      |
| Production   | 5 1/2"       | NEW                                    | P110  | 20#                              | 17,557'                                     | 17,557'                            | 4479ft^3(CTS)                                     |
| Tubing       | 2 3/8"       | NEW                                    | N80   | 4.7#                             |                                             | 6,663'                             | _                                                 |
| Liners       | N/A          | -                                      |       |                                  |                                             |                                    |                                                   |

0 6/48/1K

| ТҮРЕ         | Size (in) | <u>Wellbore</u><br>Diameter (in) | <u>Wall</u><br><u>Thickness</u><br>(in) | Burst Pressure<br>(psi) | Anticipated<br>Max. Internal<br>Pressure (psi) | <u>Cement</u><br><u>Type</u> | <u>Cement</u><br><u>Yield</u><br>(cu. ft./k) |
|--------------|-----------|----------------------------------|-----------------------------------------|-------------------------|------------------------------------------------|------------------------------|----------------------------------------------|
| Conductor    | 30"       | 36"                              | 1.0                                     | 2,333                   | 1,866                                          | CLASS A                      | 1.2                                          |
| Fresh Water  | 13 3/8"   | 17 1/2"                          | .33                                     | 2,740                   | 2,192                                          | SEE #24                      | 1.2                                          |
| Coal         | 13 3/8"   | 17 1/2"                          | .33                                     | 2,740                   | 2,192                                          | SEE#24                       | 1.2                                          |
| Intermediate | 9 5/8"    | 12 1/4"                          | .352                                    | 3,520                   | 2,816                                          | SEE#24                       | 1.19                                         |
| Production   | 5 1/2"    | 8 7/8_8 3/4                      | .361                                    | 12,640                  | 8,000                                          | SEE#24                       | 1.17/1.19                                    |
| Tubing       | 2 3/8"    |                                  | .19                                     | 11,200                  | 8,960                                          |                              |                                              |
| Liners       | N/A       |                                  |                                         |                         |                                                |                              |                                              |

19) Describe proposed well work, including the drilling and plugging back of any pilot hole:

Drill through the Marcellus and TD Pilot Hole 100' into the Onondaga. Log vertical section and run a solid cement plug back to proposed KOP. Drill curve and lateral per proposed well plan, run and cement production casing. Perform CBL from 60 deg to surface, make cleanout run, and stimulate.

21) Total Area to be disturbed, including roads, stockpile area, pits, etc., (acres): 16.14

22) Area to be disturbed for well pad only, less access road (acres): 5.98

23) Describe centralizer placement for each casing string:

Will run 3 centralizers on surface casing at equal distance. Intermediate will have 1 centralizer every other joint. Production casing will have one centralizer every other joint in lateral, one centralizer every joint through curve, one centralizer every other joint to surface.

### Bryan N-5HM

|              |         | Ca      | ising         |                  |                |
|--------------|---------|---------|---------------|------------------|----------------|
|              | String  | Grade   | Bit Size      | Depth (Measured) | Cement Fill Up |
| Conductor    | 30"     | BW      | 36"           | 120'             | CTS            |
| Surface      | 13 3/8" | J55     | 17 1/2"       | 953'             | CTS            |
| Intermediate | 9 5/8"  | J55     | 12 1/4"       | 2,602'           | CTS            |
| Production   | 5 1/2"  | CYHP110 | 8 7/8 x 8 3/4 | 17,557           | CTS            |

### Cement

| Conductor:     | Premium NE-1 + 2% bwoc CaC12 + 46.5% Fresh Water – Conductor Cement mixed at 15.6 ppg, Y=1.2                                                                                                             |
|----------------|----------------------------------------------------------------------------------------------------------------------------------------------------------------------------------------------------------|
| Surface:       | Premium NE-1 + 2% bwoc CaC12 + 46.5% Fresh Water – Surface Cement mixed at 15.6 ppg, Y=1.2                                                                                                               |
| Intermediate:  | Premium NE-1 + 1% bwoc CaC12 + 46.5% Fresh Water – Intermediate Cement mixed at 15.6 ppg, Y=1.19                                                                                                         |
| Kick Off Plug: | Class H Cement + 1% CD-32 + .7% Sodium Metasilicate + .1% R-3 + .75 gal/100sk FP-13L - KOP Plug                                                                                                          |
| Production:    | 50:50 Poz: Premium NE-1 + .1% bwoc ASA-301 + 60lb/sk ASCA-1 + .35% bwoc BA-10A + .25% bwoc MPA-<br>170, 44 lb sack + .5% bwoc R-3 + .75 gals/100sk FP-13L - Production Cement mixed at 15.2ppg, Y = 1.19 |