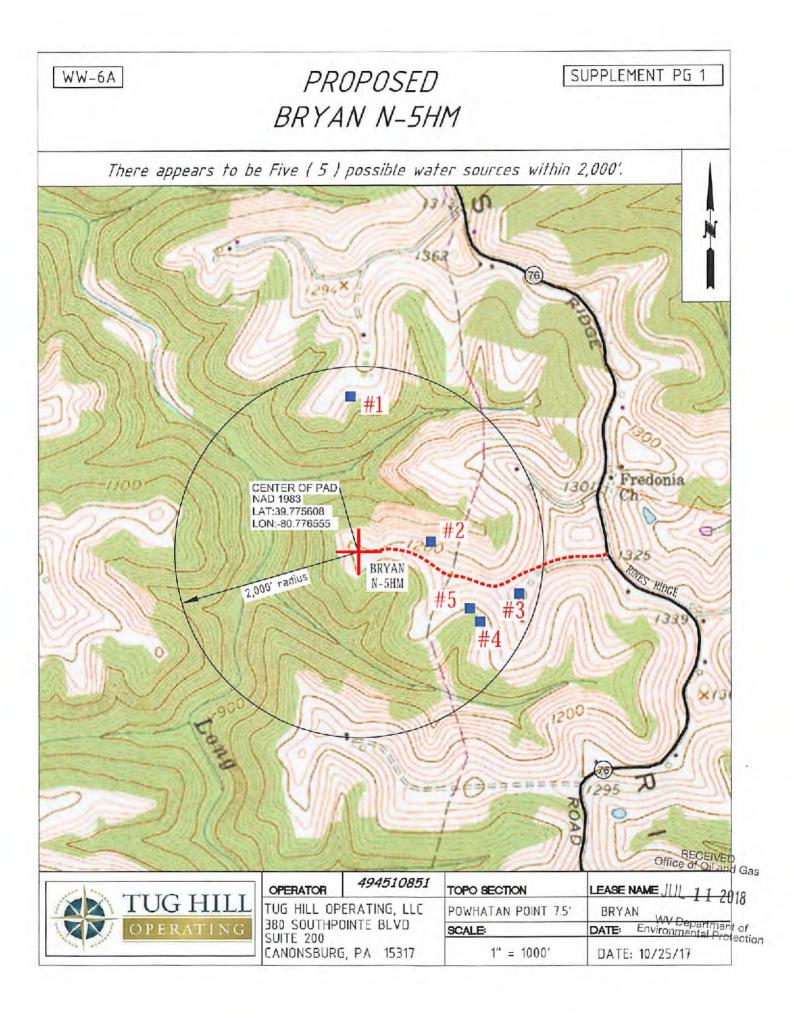

#### Permit well - Bryan N-5HM

Wells within 500' Buffer

Note: Well spots depicted on Area of Review map (page 3) are derived from State held coordinates. The spots may differ from those depicted on the Well Plat because the Plat locations represent actual field surveyed locations. Please refer to the Plat for surveyed well spots