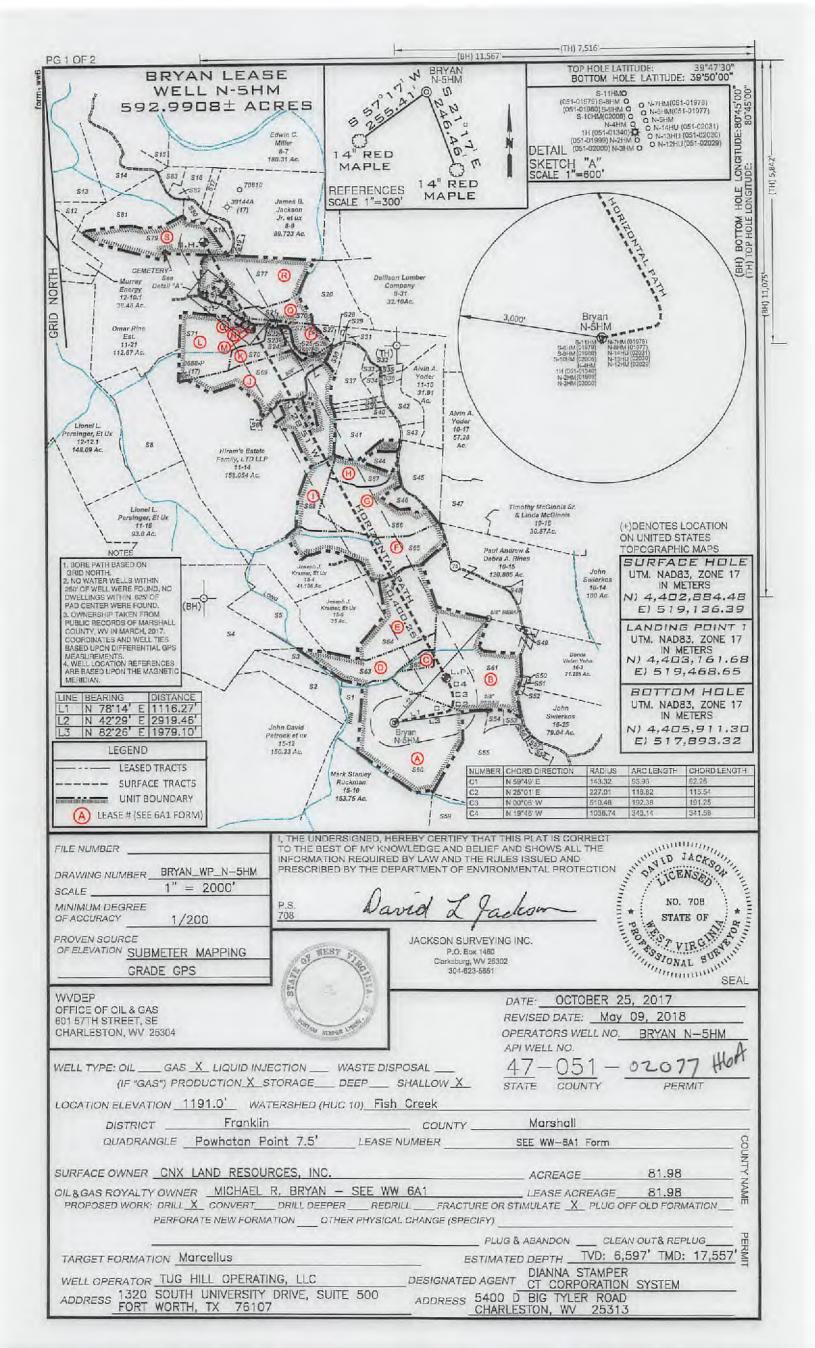

a

API NO. 47-051 -

OPERATOR WELL NO. Bryan N-5HM Well Pad Name: Bryan

STATE OF WEST VIRGINIA4705 \* 02077DEPARTMENT OF ENVIRONMENTAL PROTECTION, OFFICE OF OIL AND GAS<br/>WELL WORK PERMIT APPLICATION

| 1) Well Operator: Tug Hill Op                                                         | erating, LLC      | 494510851              | Marshall           | Franklin          | Powhatan Point                         |
|---------------------------------------------------------------------------------------|-------------------|------------------------|--------------------|-------------------|----------------------------------------|
| · · · · ·                                                                             |                   | Operator ID            | County             | District          | Quadrangle                             |
| 2) Operator's Well Number: Bry                                                        | yan N-5HM         | Well P                 | ad Name: Bry       | an                |                                        |
| 3) Farm Name/Surface Owner:                                                           | CNX Land Resour   | ces, Inc. Public R     | bad Access: Ri     | ines Ridge F      | Rd                                     |
| 4) Elevation, current ground:                                                         | 1191' 1           | Elevation, propose     | d post-construc    | tion: 1191'       |                                        |
| 5) Well Type (a) Gas X<br>Other                                                       | Oil _             | Ur.                    | derground Stor     | age               |                                        |
| (b)If Gas Sha                                                                         | llow x            | Deep                   | A                  |                   |                                        |
| Hor                                                                                   | rizontal X        |                        |                    | Jula              | dix                                    |
| 6) Existing Pad: Yes or No Yes                                                        | 6                 |                        | -                  | 0 6/2             | ALC.                                   |
| 7) Proposed Target Formation(s)                                                       |                   |                        |                    |                   |                                        |
| Marcellus is the target formation                                                     | at a depth of 644 | 3' - 6497', thickness  | of 54' and antici  | pated pressure    | e of approx. 3800 psi                  |
| 8) Proposed Total Vertical Dept                                                       | h: 6,596'         |                        |                    |                   |                                        |
| 9) Formation at Total Vertical D                                                      |                   | ga                     |                    |                   |                                        |
| 10) Proposed Total Measured D                                                         | epth: 17,557'     | 1                      |                    |                   |                                        |
| 11) Proposed Horizontal Leg Le                                                        | ngth: 10,398'     | 1 wlplax               |                    |                   |                                        |
| 12) Approximate Fresh Water S                                                         | trata Depths:     | 70'; 803' 🗸            |                    | _                 |                                        |
| 13) Method to Determine Fresh                                                         | Water Depths:     | Offset well reports or | noticeable flow at | the flowline or w | when need to start soaping             |
| 14) Approximate Saltwater Dep                                                         | ths: 2040' 🗸      |                        |                    |                   |                                        |
| 15) Approximate Coal Seam De                                                          |                   | Coal - 701' and        | Pittsburgh Coa     | al - 796'         |                                        |
| 16) Approximate Depth to Possi                                                        | ble Void (coal r  | nine, karst, other)    | None anticip       | ated              |                                        |
| <ol> <li>Does Proposed well location<br/>directly overlying or adjacent to</li> </ol> | contain coal se   | ams                    |                    | IO X              | Office Of Oil and<br>JUL 1120          |
| (a) If Yes, provide Mine Info:                                                        | Name:             |                        |                    |                   | Environmentment                        |
|                                                                                       | Depth:            |                        |                    |                   | WV Department<br>Environmental Protect |
|                                                                                       | Seam:             |                        |                    |                   |                                        |
|                                                                                       | Owner:            |                        |                    |                   |                                        |

API NO. 47- 051 -OPERATOR WELL NO. Bryan N-5HM Well Bad Names Bryan 0 2 0 7 7

WW-6B (04/15)

WW-6B (10/14)

| OPERATOR WELL | NO. Bryan N-5HM |
|---------------|-----------------|
|               |                 |
| 4 TelPag Name | 2-077           |
|               | no l            |
|               | J2/28/10        |

### 4705102077 Operator's Well No. Bryan N-5HM