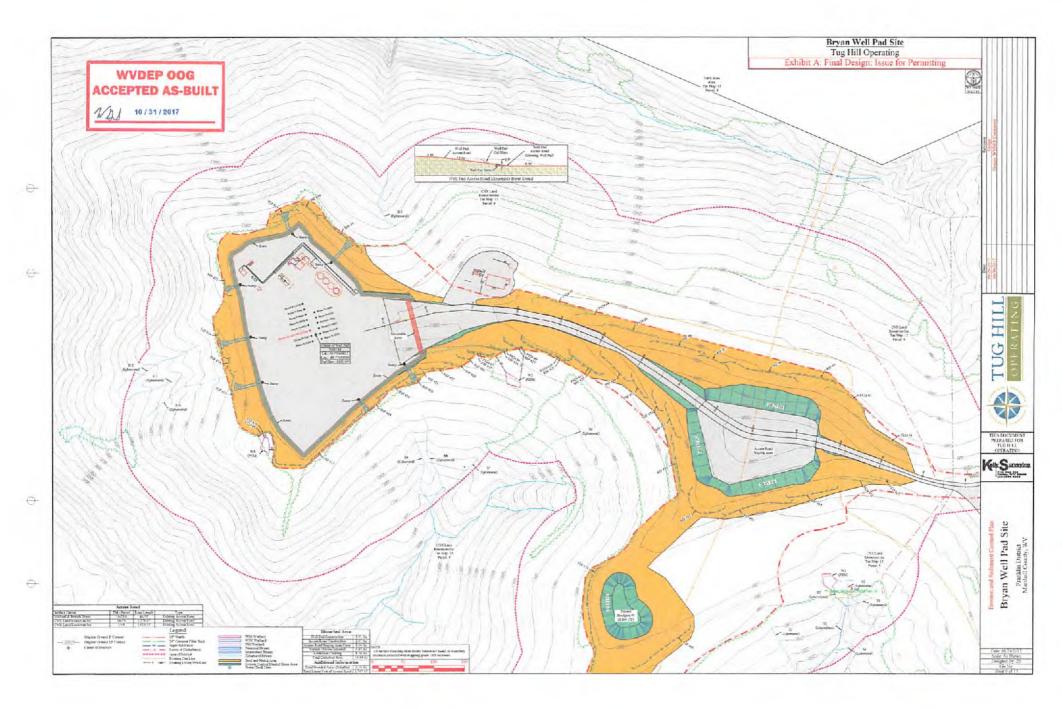

#### Permit well - Bryan N-5HM

Wells within 500' Buffer

Note: Well spots depicted on Area of Review map (page 3) are derived from State held coordinates. The spots may differ from those depicted on the Well Plat because the Plat locations represent actual field surveyed locations. Please refer to the Plat for surveyed well spots