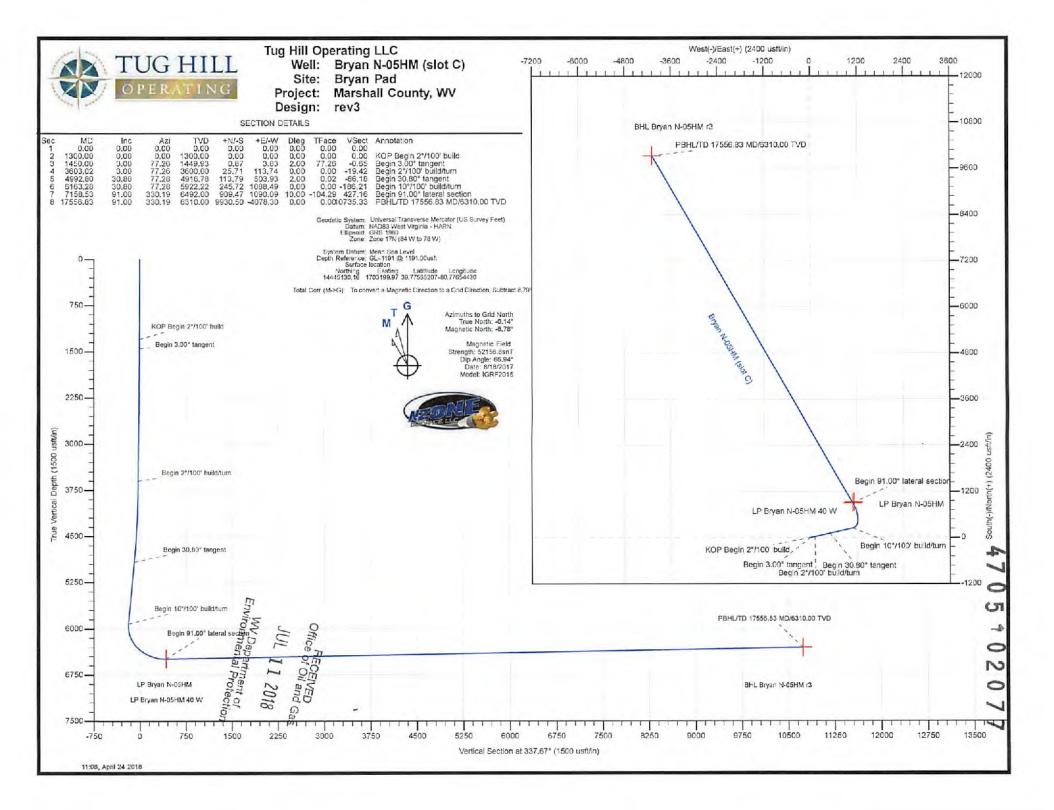

19) Describe proposed well work, including the drilling and plugging back of any pilot hole:

Drill through the Marcellus and TD Pilot Hole 100' into the Onondaga. Log vertical section and run a solid cement plug back to proposed KOP. Drill curve and lateral per proposed well plan, run and cement production casing. Perform CBL from 60 deg to surface, make cleanout run, and stimulate.

20) Describe fracturing/stimulating methods in detail, including anticipated max pressure and max rate:

Well to be completed with approximately 25,030,000 lb proppant and 386,982 bbl of water. Max rate = 80 bpm; max psi = 9,000#. V