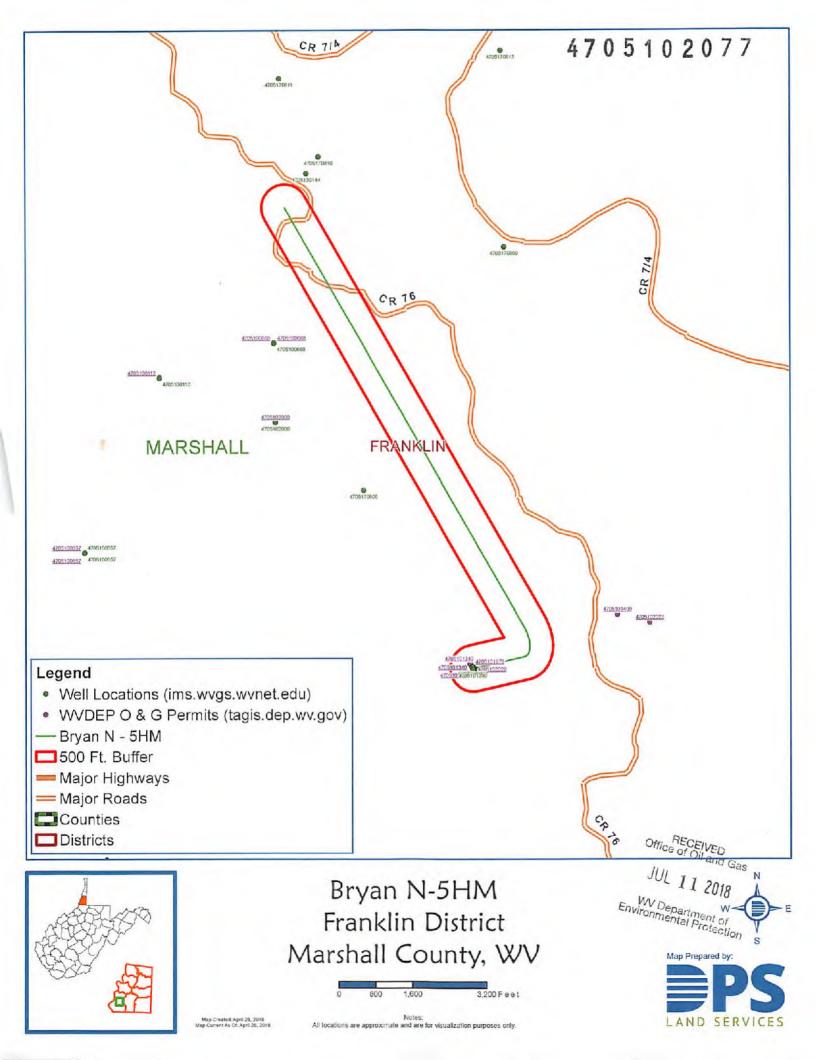

### Area of Review

### Sources of information to Support 35CSR8 - 5.11: 9.3 et seq.

Description of process to identify potential pathways for well communication during hydraulic fracturing activities.

Data Sources Reviewed:

#### Permit well - Bryan N-5HM

Wells within 500' Buffer

Note: Well spots depicted on Area of Review map (page 3) are derived from State held coordinates. The spots may differ from those depicted on the Well Plat because the Plat locations represent actual field surveyed locations. Please refer to the Plat for surveyed well spots

| API Number | Operator Name                                                               | Total Depth            | Perforated<br>Fms | Producing zones not<br>perforated | Is this well "known or<br>reasonably expected to<br>penetrate a depth that could<br>be within the range of<br>Fracture propagation"? 1000'<br>is max limit I would assign to<br>wells that might be within in<br>range of fracture propagation | Comments                                                                                                                                                             |
|------------|-----------------------------------------------------------------------------|------------------------|-------------------|-----------------------------------|------------------------------------------------------------------------------------------------------------------------------------------------------------------------------------------------------------------------------------------------|----------------------------------------------------------------------------------------------------------------------------------------------------------------------|
| 4705101340 | Tug Hill Operating<br>(formerly operated<br>by Chevron and AB<br>Resources) | 6450' TVD<br>10601' MD | Marcellus         | Unknown                           | Yes, existing Marcellus<br>producer. Proper casing and<br>cement should prevent<br>migration of fluids from new<br>wellbore to existing wellbore                                                                                               | Producing Marcellus horizontal<br>well. A field survey was conducted<br>to locate this well and it was found<br>producing at the location shown on<br>the well plat. |
| 4705101977 | Tug Hill Operating                                                          | 6596' TVD,<br>planned  | None              | None                              | No, Permit submitted<br>Marcellus well                                                                                                                                                                                                         | Permit submitted Marcellus well.<br>Not yet drilled                                                                                                                  |
|            | Tug Hill Operating                                                          | 6596' TVD,<br>planned  | None              | None                              | No, Permit submitted<br>Marcellus well                                                                                                                                                                                                         | Permit submitted Marcellus well.<br>Not yet drilled                                                                                                                  |
|            | Tug Hill Operating                                                          | 6596' TVD,<br>planned  | None              | None                              | Nø, Permit submitted<br>Marcellus well                                                                                                                                                                                                         | Permit submitted Marcellus well.<br>Not yet drilled                                                                                                                  |
|            | Tug Hill Operating                                                          | 6596' TVD,<br>planned  | None              | None                              | No, Permit submitted<br>Marcellus well                                                                                                                                                                                                         | Permit submitted Marcellus well.<br>Not yet drilled                                                                                                                  |