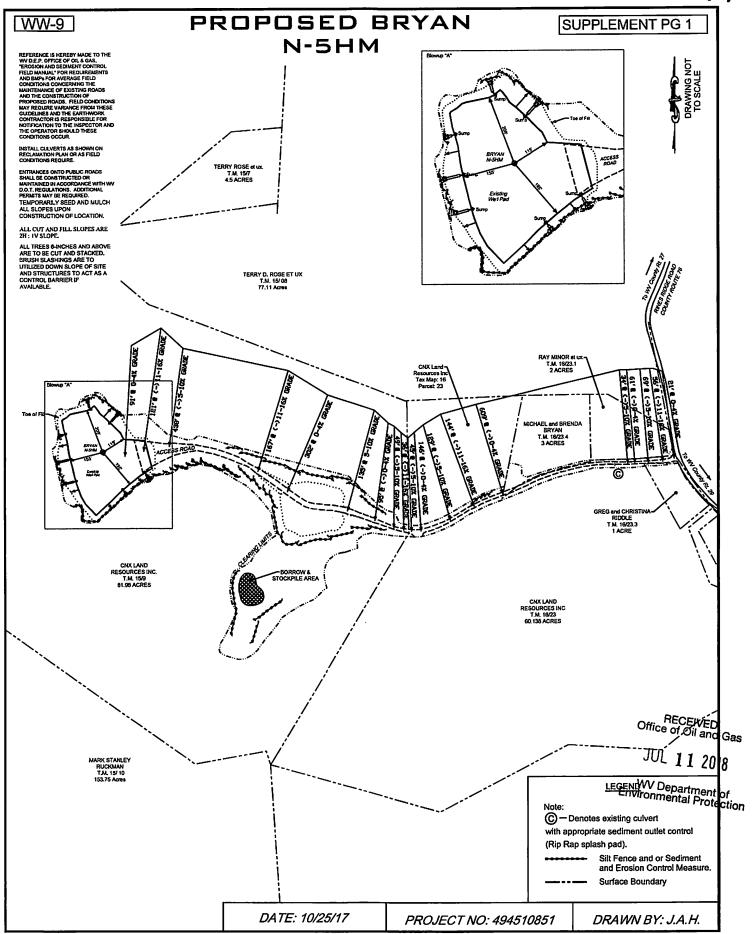

21) Total Area to be disturbed, including roads, stockpile area, pits, etc., (acres): 16.14

22) Area to be disturbed for well pad only, less access road (acres): 5.98

23) Describe centralizer placement for each casing string: