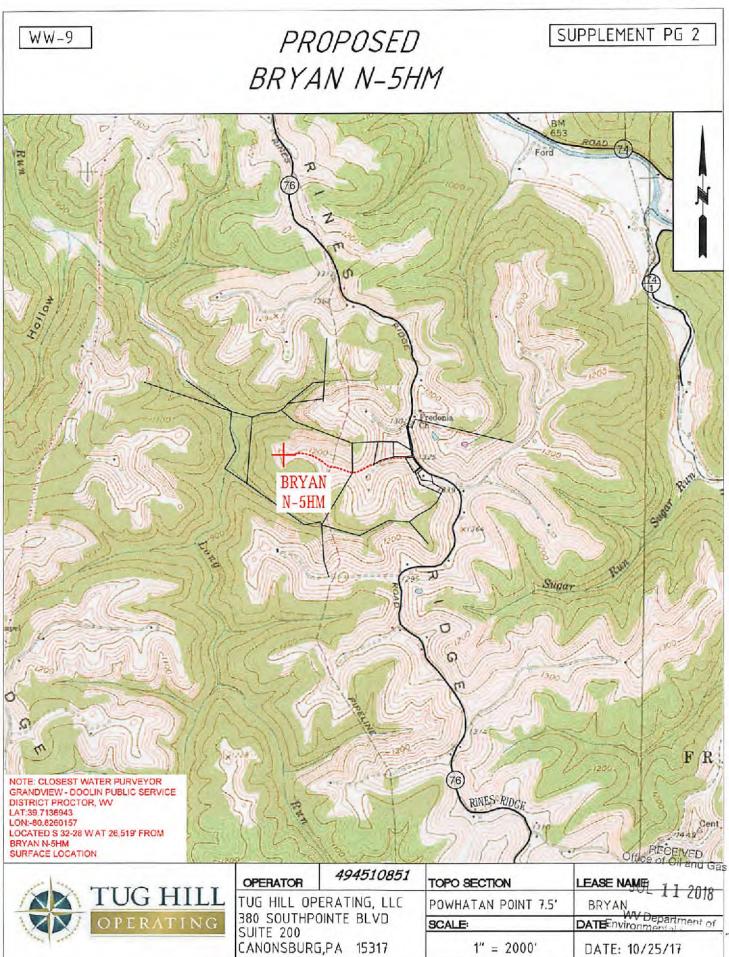

#### Permit well - Bryan N-5HM

Wells within 500' Buffer

Note: Well spots depicted on Area of Review map (page 3) are derived from State held coordinates. The spots may differ from those depicted on the Well Plat because the Plat locations represent actual field surveyed locations. Please refer to the Plat for surveyed well spots