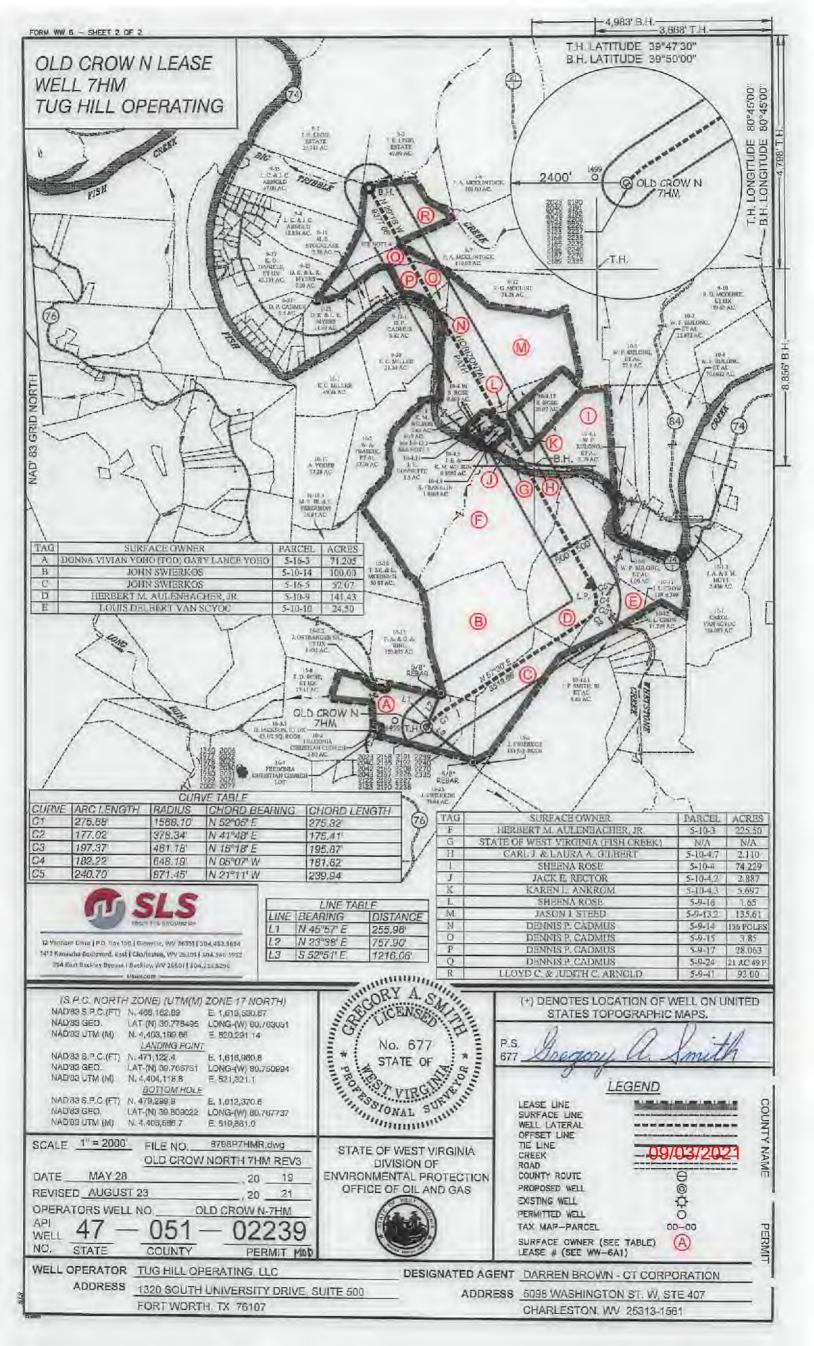

# STATE OF WEST VIRGINIA DEPARTMENT OF ENVIRONMENTAL PROTECTION, OFFICE OF OIL AND GAS WELL WORK PERMIT APPLICATION

| 1) Well Operator: Tug Hill                                                                         | Operating, LLC        | 494510851                                                                                                                                                                                                                                                                                                                                                                                                                                                                                                                                                                                                                                                                                                                                                                                                                                                                                                                                                                                                                                                                                                                                                                                                                                                                                                                                                                                                                                                                                                                                                                                                                                                                                                                                                                                                                                                                                                                                                                                                                                                                                                                      | Marshall /                             | Franklin'                     | Powhatan Point 7                                     |
|----------------------------------------------------------------------------------------------------|-----------------------|--------------------------------------------------------------------------------------------------------------------------------------------------------------------------------------------------------------------------------------------------------------------------------------------------------------------------------------------------------------------------------------------------------------------------------------------------------------------------------------------------------------------------------------------------------------------------------------------------------------------------------------------------------------------------------------------------------------------------------------------------------------------------------------------------------------------------------------------------------------------------------------------------------------------------------------------------------------------------------------------------------------------------------------------------------------------------------------------------------------------------------------------------------------------------------------------------------------------------------------------------------------------------------------------------------------------------------------------------------------------------------------------------------------------------------------------------------------------------------------------------------------------------------------------------------------------------------------------------------------------------------------------------------------------------------------------------------------------------------------------------------------------------------------------------------------------------------------------------------------------------------------------------------------------------------------------------------------------------------------------------------------------------------------------------------------------------------------------------------------------------------|----------------------------------------|-------------------------------|------------------------------------------------------|
| To Manua Property and                                                                              |                       | Operator ID                                                                                                                                                                                                                                                                                                                                                                                                                                                                                                                                                                                                                                                                                                                                                                                                                                                                                                                                                                                                                                                                                                                                                                                                                                                                                                                                                                                                                                                                                                                                                                                                                                                                                                                                                                                                                                                                                                                                                                                                                                                                                                                    | County                                 | District                      | Quadrangle                                           |
| 2) Operator's Well Number:                                                                         | Old Crow N-7HN        | Well F                                                                                                                                                                                                                                                                                                                                                                                                                                                                                                                                                                                                                                                                                                                                                                                                                                                                                                                                                                                                                                                                                                                                                                                                                                                                                                                                                                                                                                                                                                                                                                                                                                                                                                                                                                                                                                                                                                                                                                                                                                                                                                                         | ad Name: Old O                         | Crow                          |                                                      |
| 3) Farm Name/Surface Own                                                                           | ner: Donna Yoho       | - Public R                                                                                                                                                                                                                                                                                                                                                                                                                                                                                                                                                                                                                                                                                                                                                                                                                                                                                                                                                                                                                                                                                                                                                                                                                                                                                                                                                                                                                                                                                                                                                                                                                                                                                                                                                                                                                                                                                                                                                                                                                                                                                                                     | oad Access: Rin                        | es Ridge Ro                   | oad (County Route 76)                                |
| 4) Elevation, current ground                                                                       | 1: 1286'              | Elevation, propose                                                                                                                                                                                                                                                                                                                                                                                                                                                                                                                                                                                                                                                                                                                                                                                                                                                                                                                                                                                                                                                                                                                                                                                                                                                                                                                                                                                                                                                                                                                                                                                                                                                                                                                                                                                                                                                                                                                                                                                                                                                                                                             | ed post-construct                      | ion: 1264.                    | 99' ′                                                |
| 5) Well Type (a) Gas Other                                                                         | X Oil                 | Ur                                                                                                                                                                                                                                                                                                                                                                                                                                                                                                                                                                                                                                                                                                                                                                                                                                                                                                                                                                                                                                                                                                                                                                                                                                                                                                                                                                                                                                                                                                                                                                                                                                                                                                                                                                                                                                                                                                                                                                                                                                                                                                                             | nderground Stora                       | ge                            |                                                      |
| (b)If Gas                                                                                          | Shallow x             | Deep                                                                                                                                                                                                                                                                                                                                                                                                                                                                                                                                                                                                                                                                                                                                                                                                                                                                                                                                                                                                                                                                                                                                                                                                                                                                                                                                                                                                                                                                                                                                                                                                                                                                                                                                                                                                                                                                                                                                                                                                                                                                                                                           |                                        |                               |                                                      |
|                                                                                                    | Horizontal x          |                                                                                                                                                                                                                                                                                                                                                                                                                                                                                                                                                                                                                                                                                                                                                                                                                                                                                                                                                                                                                                                                                                                                                                                                                                                                                                                                                                                                                                                                                                                                                                                                                                                                                                                                                                                                                                                                                                                                                                                                                                                                                                                                | 2                                      | · /n                          |                                                      |
| 6) Existing Pad: Yes or No                                                                         | Yes                   |                                                                                                                                                                                                                                                                                                                                                                                                                                                                                                                                                                                                                                                                                                                                                                                                                                                                                                                                                                                                                                                                                                                                                                                                                                                                                                                                                                                                                                                                                                                                                                                                                                                                                                                                                                                                                                                                                                                                                                                                                                                                                                                                | - Barry &                              | tillys &                      | 3-23-21                                              |
| <ol> <li>Proposed Target Formation Marcellus is the target formation at a depth of 6598</li> </ol> |                       | the state of the s |                                        | ressure(s):                   |                                                      |
| 0) B                                                                                               | 6.751' /              |                                                                                                                                                                                                                                                                                                                                                                                                                                                                                                                                                                                                                                                                                                                                                                                                                                                                                                                                                                                                                                                                                                                                                                                                                                                                                                                                                                                                                                                                                                                                                                                                                                                                                                                                                                                                                                                                                                                                                                                                                                                                                                                                |                                        |                               |                                                      |
| 8) Proposed Total Vertical I                                                                       |                       | 202                                                                                                                                                                                                                                                                                                                                                                                                                                                                                                                                                                                                                                                                                                                                                                                                                                                                                                                                                                                                                                                                                                                                                                                                                                                                                                                                                                                                                                                                                                                                                                                                                                                                                                                                                                                                                                                                                                                                                                                                                                                                                                                            |                                        |                               |                                                      |
| 9) Formation at Total Vertic                                                                       |                       |                                                                                                                                                                                                                                                                                                                                                                                                                                                                                                                                                                                                                                                                                                                                                                                                                                                                                                                                                                                                                                                                                                                                                                                                                                                                                                                                                                                                                                                                                                                                                                                                                                                                                                                                                                                                                                                                                                                                                                                                                                                                                                                                |                                        |                               |                                                      |
| 10) Proposed Total Measure                                                                         | ed Depth: 18,070      | /                                                                                                                                                                                                                                                                                                                                                                                                                                                                                                                                                                                                                                                                                                                                                                                                                                                                                                                                                                                                                                                                                                                                                                                                                                                                                                                                                                                                                                                                                                                                                                                                                                                                                                                                                                                                                                                                                                                                                                                                                                                                                                                              |                                        |                               |                                                      |
| 11) Proposed Horizontal Le                                                                         | g Length: 9,377.6     | 60'                                                                                                                                                                                                                                                                                                                                                                                                                                                                                                                                                                                                                                                                                                                                                                                                                                                                                                                                                                                                                                                                                                                                                                                                                                                                                                                                                                                                                                                                                                                                                                                                                                                                                                                                                                                                                                                                                                                                                                                                                                                                                                                            |                                        |                               |                                                      |
| 12) Approximate Fresh Wat                                                                          | er Strata Depths:     | 70'; 919' ^                                                                                                                                                                                                                                                                                                                                                                                                                                                                                                                                                                                                                                                                                                                                                                                                                                                                                                                                                                                                                                                                                                                                                                                                                                                                                                                                                                                                                                                                                                                                                                                                                                                                                                                                                                                                                                                                                                                                                                                                                                                                                                                    |                                        |                               |                                                      |
| 13) Method to Determine Fr                                                                         | resh Water Depths:    | Use shallow offset wells to determine d                                                                                                                                                                                                                                                                                                                                                                                                                                                                                                                                                                                                                                                                                                                                                                                                                                                                                                                                                                                                                                                                                                                                                                                                                                                                                                                                                                                                                                                                                                                                                                                                                                                                                                                                                                                                                                                                                                                                                                                                                                                                                        | leepest freshwater, or determine using | pre-dnil tesis. leating while | drilling or petrophysical evaluation of resistivity. |
| 14) Approximate Saltwater                                                                          | Depths: 1,353'        |                                                                                                                                                                                                                                                                                                                                                                                                                                                                                                                                                                                                                                                                                                                                                                                                                                                                                                                                                                                                                                                                                                                                                                                                                                                                                                                                                                                                                                                                                                                                                                                                                                                                                                                                                                                                                                                                                                                                                                                                                                                                                                                                |                                        |                               |                                                      |
| 15) Approximate Coal Seam                                                                          | Depths: Sewickle      | ey Coal - 821' and                                                                                                                                                                                                                                                                                                                                                                                                                                                                                                                                                                                                                                                                                                                                                                                                                                                                                                                                                                                                                                                                                                                                                                                                                                                                                                                                                                                                                                                                                                                                                                                                                                                                                                                                                                                                                                                                                                                                                                                                                                                                                                             | Pittsburgh Coa                         | al - 913'                     |                                                      |
| 16) Approximate Depth to P                                                                         |                       |                                                                                                                                                                                                                                                                                                                                                                                                                                                                                                                                                                                                                                                                                                                                                                                                                                                                                                                                                                                                                                                                                                                                                                                                                                                                                                                                                                                                                                                                                                                                                                                                                                                                                                                                                                                                                                                                                                                                                                                                                                                                                                                                | 2011                                   |                               |                                                      |
| 17) Does Proposed well loca                                                                        | ation contain coal ea | same                                                                                                                                                                                                                                                                                                                                                                                                                                                                                                                                                                                                                                                                                                                                                                                                                                                                                                                                                                                                                                                                                                                                                                                                                                                                                                                                                                                                                                                                                                                                                                                                                                                                                                                                                                                                                                                                                                                                                                                                                                                                                                                           |                                        |                               |                                                      |
| directly overlying or adjacer                                                                      |                       |                                                                                                                                                                                                                                                                                                                                                                                                                                                                                                                                                                                                                                                                                                                                                                                                                                                                                                                                                                                                                                                                                                                                                                                                                                                                                                                                                                                                                                                                                                                                                                                                                                                                                                                                                                                                                                                                                                                                                                                                                                                                                                                                | No.                                    | , x                           |                                                      |
| (a) If Yes, provide Mine Ir                                                                        | ıfo: Name:            |                                                                                                                                                                                                                                                                                                                                                                                                                                                                                                                                                                                                                                                                                                                                                                                                                                                                                                                                                                                                                                                                                                                                                                                                                                                                                                                                                                                                                                                                                                                                                                                                                                                                                                                                                                                                                                                                                                                                                                                                                                                                                                                                |                                        |                               |                                                      |
| (a) 11 1 43, p. 0 1 1 2 1 1 1 1 1                                                                  | Depth:                |                                                                                                                                                                                                                                                                                                                                                                                                                                                                                                                                                                                                                                                                                                                                                                                                                                                                                                                                                                                                                                                                                                                                                                                                                                                                                                                                                                                                                                                                                                                                                                                                                                                                                                                                                                                                                                                                                                                                                                                                                                                                                                                                |                                        |                               | RECEIVED                                             |
|                                                                                                    | Seam:                 |                                                                                                                                                                                                                                                                                                                                                                                                                                                                                                                                                                                                                                                                                                                                                                                                                                                                                                                                                                                                                                                                                                                                                                                                                                                                                                                                                                                                                                                                                                                                                                                                                                                                                                                                                                                                                                                                                                                                                                                                                                                                                                                                |                                        |                               | of Oil and Gas                                       |
|                                                                                                    | Owner:                |                                                                                                                                                                                                                                                                                                                                                                                                                                                                                                                                                                                                                                                                                                                                                                                                                                                                                                                                                                                                                                                                                                                                                                                                                                                                                                                                                                                                                                                                                                                                                                                                                                                                                                                                                                                                                                                                                                                                                                                                                                                                                                                                |                                        | AU                            | G 2 5 2021                                           |
|                                                                                                    |                       |                                                                                                                                                                                                                                                                                                                                                                                                                                                                                                                                                                                                                                                                                                                                                                                                                                                                                                                                                                                                                                                                                                                                                                                                                                                                                                                                                                                                                                                                                                                                                                                                                                                                                                                                                                                                                                                                                                                                                                                                                                                                                                                                |                                        |                               |                                                      |

| DI | NO   | 47- | 051 |   | 02239 |
|----|------|-----|-----|---|-------|
| 11 | INU. | 4/- |     | _ |       |

OPERATOR WELL NO. Old Crow N-7HM

Well Pad Name: Old Crow