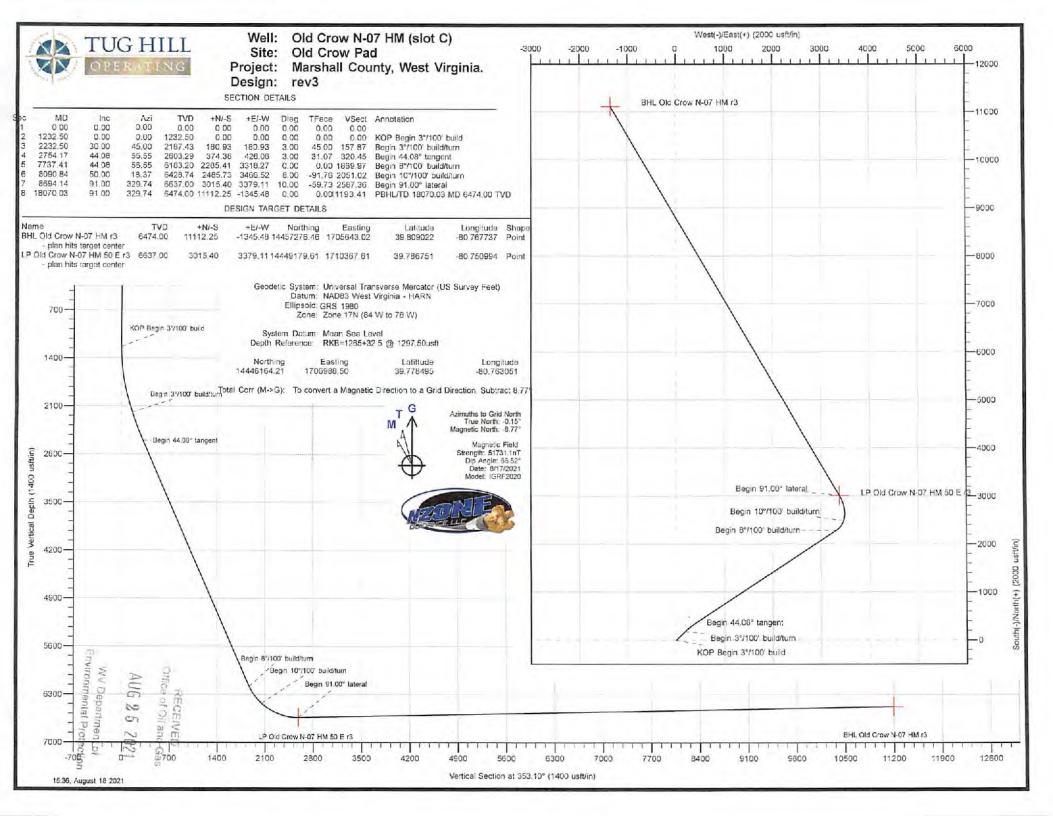

#### Planning Report - Geographic

Database:

DB\_Dec2220\_v16

Company:

Tug Hill Operating LLC Marshall County, West Virginia.

Project: Site:

Old Crow Pad

Well:

Old Crow N-07 HM (slot C)

Wellbore:

Original Hole

Design:

rev3

Local Co-ordinate Reference:

TVD Reference: MD Reference:

North Reference:

Survey Calculation Method:

Well Old Crow N-07 HM (slot C)

RKB=1265+32.5 @ 1297.50usft

RKB=1265+32.5 @ 1297.50usft

Minimum Curvature

Project

Marshall County, West Virginia.

Map System:

Universal Transverse Mercator (US Survey Feet)

System Datum:

Mean Sea Level

Geo Datum:

NAD83 West Virginia - HARN

Map Zone:

Site

Well

Zone 17N (84 W to 78 W)

Old Crow Pad

Site Position: From:

Lat/Long

Northing: Easting:

14,446,179.89 usft

Latitude:

Longitude:

39.778538 -80,763115

Position Uncertainty:

0.00 usft

Slot Radius:

1,706,970,33 usft 13-3/16 "

Old Crow N-07 HM (slot C)

Well Position

+N/-S +E/-W 0.00 usft 0.00 usft

0.00 usft

Northing: Easting:

Wellhead Elevation:

8/17/2021

14,446,164.21 usft 1,706,988.50 usft

usft

Latitude: Longitude:

Ground Level:

39.778495 -80.763051

1,265.00 usft

Position Uncertainty Grid Convergence:

Wellbore

Original Hole

Magnetics

**Model Name** 

IGRF2020

Sample Date

Declination (0)

Dip Angle (°)

Field Strength (nT)

51.731.10824408

Design

Audit Notes:

Version:

Phase:

PLAN

Tie On Depth:

0.00

0.00

353.10

Vertical Section:

Depth From (TVD) (usft)

0.00

+N/-S

+E/-W (usft)

-8.62

Direction (°)

66.52

Plan Survey Tool Program

Depth From (usft)

Depth To

(usft)

Survey (Wellbore)

**Tool Name** 

(usft)

0.00

Remarks

0.00

18,069.81 rev3 (Original Hole)

Date

| Measured<br>Depth<br>(usft) | Inclination (°) | Azimuth | Vertical<br>Depth<br>(usft) | +N/-S<br>(usft) | +E/-W<br>(usft) | Dogleg<br>Rate<br>(°/100usft) | Build<br>Rate<br>(°/100usft) | Turn<br>Rate<br>(°/100usft) | TFO (°)    | Target           |
|-----------------------------|-----------------|---------|-----------------------------|-----------------|-----------------|-------------------------------|------------------------------|-----------------------------|------------|------------------|
| 0.00                        | 0.00            | 0.00    | 0.00                        | 0.00            | 0.00            | 0.00                          | 0.00                         | 0.00                        | 0.00 RI    | ECEIVED          |
| 1,232.50                    | 0.00            | 0.00    | 1,232.50                    | 0.00            | 0.00            | 0.00                          | 0.00                         | 0.00                        | 0.000 €    | of Oil and Gan   |
| 2,232.50                    | 30.00           | 45.00   | 2,187.43                    | 180.93          | 180.93          | 3.00                          | 3.00                         | 0.00                        | 45.00      |                  |
| 2,754.17                    | 44.08           | 56.55   | 2,603.29                    | 374.38          | 426.06          | 3.00                          | 2,70                         | 2.21                        | 31.AUG     | 25 2021          |
| 7,737.41                    | 44.08           | 56.55   | 6,183,20                    | 2,285.41        | 3,318.27        | 0.00                          | 0.00                         | 0.00                        | 0.00       | 20 1011          |
| 8,090.84                    | 50.00           | 18.37   | 6,428.74                    | 2,485.73        | 3,466.52        | 8.00                          | 1.68                         | -10.80                      | -91/76 Da  | partment of      |
| 8,694.14                    | 91.00           | 329.74  | 6,637.00                    | 3,015.40        | 3,379.11        | 10,00                         | 6,80                         | -8.06                       | E859.73 ma | ental Protection |
| 18,070.03                   | 91.00           | 329.74  | 6,474.00                    | 11.112.25       | -1,345.48       | 0.00                          | 0.00                         | 0.00                        | 0.00 BH    | IL Old Crow N-07 |