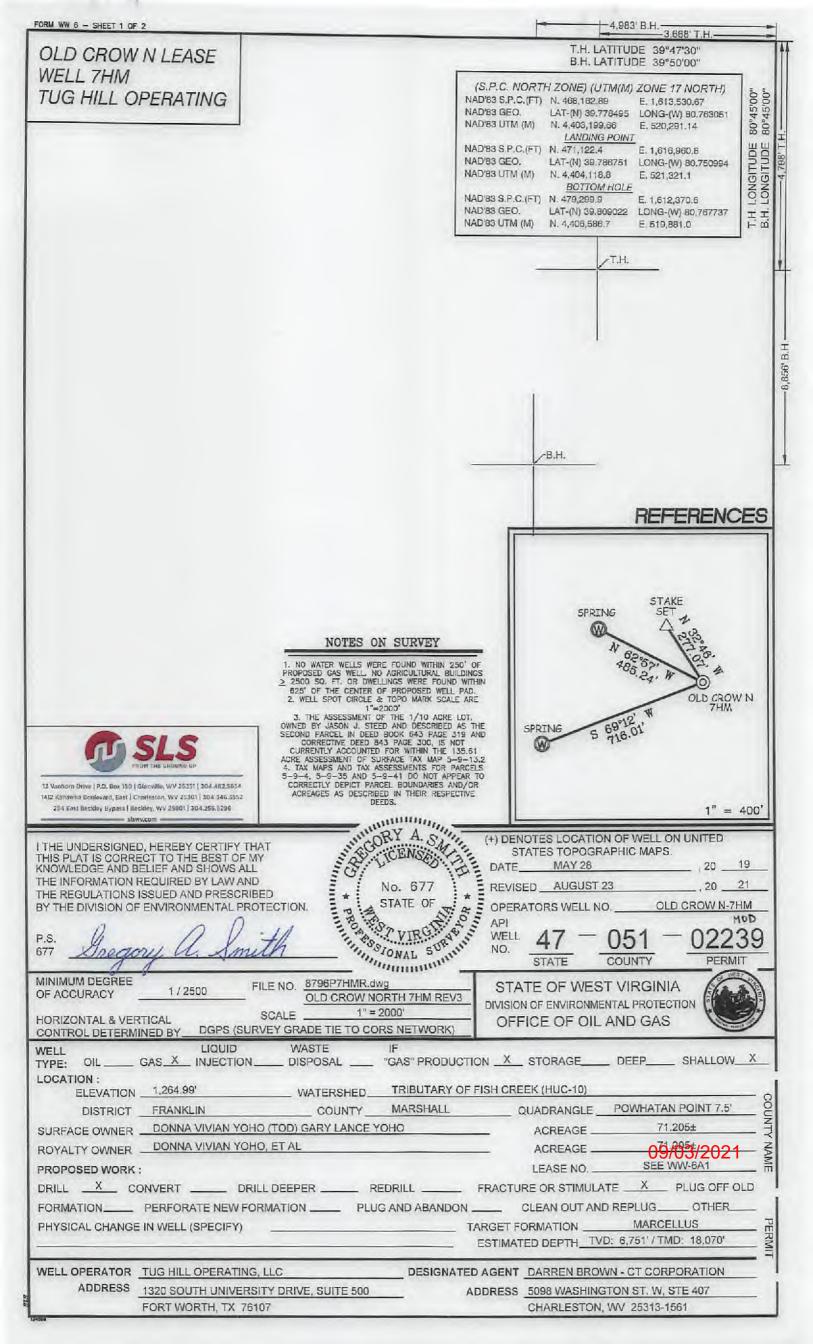

# STATE OF WEST VIRGINIA DEPARTMENT OF ENVIRONMENTAL PROTECTION, OFFICE OF OIL AND GAS WELL WORK PERMIT APPLICATION

| 1) Well Operator: Tug Hill                                                                         | Operating, LLC        | 494510851                                                                                                                                                                                                                                                                                                                                                                                                                                                                                                                                                                                                                                                                                                                                                                                                                                                                                                                                                                                                                                                                                                                                                                                                                                                                                                                                                                                                                                                                                                                                                                                                                                                                                                                                                                                                                                                                                                                                                                                                                                                                                                                      | Marshall /                             | Franklin'                     | Powhatan Point 7                                     |
|----------------------------------------------------------------------------------------------------|-----------------------|--------------------------------------------------------------------------------------------------------------------------------------------------------------------------------------------------------------------------------------------------------------------------------------------------------------------------------------------------------------------------------------------------------------------------------------------------------------------------------------------------------------------------------------------------------------------------------------------------------------------------------------------------------------------------------------------------------------------------------------------------------------------------------------------------------------------------------------------------------------------------------------------------------------------------------------------------------------------------------------------------------------------------------------------------------------------------------------------------------------------------------------------------------------------------------------------------------------------------------------------------------------------------------------------------------------------------------------------------------------------------------------------------------------------------------------------------------------------------------------------------------------------------------------------------------------------------------------------------------------------------------------------------------------------------------------------------------------------------------------------------------------------------------------------------------------------------------------------------------------------------------------------------------------------------------------------------------------------------------------------------------------------------------------------------------------------------------------------------------------------------------|----------------------------------------|-------------------------------|------------------------------------------------------|
| To Manua Property and                                                                              |                       | Operator ID                                                                                                                                                                                                                                                                                                                                                                                                                                                                                                                                                                                                                                                                                                                                                                                                                                                                                                                                                                                                                                                                                                                                                                                                                                                                                                                                                                                                                                                                                                                                                                                                                                                                                                                                                                                                                                                                                                                                                                                                                                                                                                                    | County                                 | District                      | Quadrangle                                           |
| 2) Operator's Well Number:                                                                         | Old Crow N-7HN        | Well F                                                                                                                                                                                                                                                                                                                                                                                                                                                                                                                                                                                                                                                                                                                                                                                                                                                                                                                                                                                                                                                                                                                                                                                                                                                                                                                                                                                                                                                                                                                                                                                                                                                                                                                                                                                                                                                                                                                                                                                                                                                                                                                         | ad Name: Old O                         | Crow                          |                                                      |
| 3) Farm Name/Surface Own                                                                           | ner: Donna Yoho       | - Public R                                                                                                                                                                                                                                                                                                                                                                                                                                                                                                                                                                                                                                                                                                                                                                                                                                                                                                                                                                                                                                                                                                                                                                                                                                                                                                                                                                                                                                                                                                                                                                                                                                                                                                                                                                                                                                                                                                                                                                                                                                                                                                                     | oad Access: Rin                        | es Ridge Ro                   | oad (County Route 76)                                |
| 4) Elevation, current ground                                                                       | 1: 1286'              | Elevation, propose                                                                                                                                                                                                                                                                                                                                                                                                                                                                                                                                                                                                                                                                                                                                                                                                                                                                                                                                                                                                                                                                                                                                                                                                                                                                                                                                                                                                                                                                                                                                                                                                                                                                                                                                                                                                                                                                                                                                                                                                                                                                                                             | ed post-construct                      | ion: 1264.                    | 99' ′                                                |
| 5) Well Type (a) Gas Other                                                                         | X Oil                 | Ur                                                                                                                                                                                                                                                                                                                                                                                                                                                                                                                                                                                                                                                                                                                                                                                                                                                                                                                                                                                                                                                                                                                                                                                                                                                                                                                                                                                                                                                                                                                                                                                                                                                                                                                                                                                                                                                                                                                                                                                                                                                                                                                             | nderground Stora                       | ge                            |                                                      |
| (b)If Gas                                                                                          | Shallow x             | Deep                                                                                                                                                                                                                                                                                                                                                                                                                                                                                                                                                                                                                                                                                                                                                                                                                                                                                                                                                                                                                                                                                                                                                                                                                                                                                                                                                                                                                                                                                                                                                                                                                                                                                                                                                                                                                                                                                                                                                                                                                                                                                                                           |                                        |                               |                                                      |
|                                                                                                    | Horizontal x          |                                                                                                                                                                                                                                                                                                                                                                                                                                                                                                                                                                                                                                                                                                                                                                                                                                                                                                                                                                                                                                                                                                                                                                                                                                                                                                                                                                                                                                                                                                                                                                                                                                                                                                                                                                                                                                                                                                                                                                                                                                                                                                                                | 2                                      | · /n                          |                                                      |
| 6) Existing Pad: Yes or No                                                                         | Yes                   |                                                                                                                                                                                                                                                                                                                                                                                                                                                                                                                                                                                                                                                                                                                                                                                                                                                                                                                                                                                                                                                                                                                                                                                                                                                                                                                                                                                                                                                                                                                                                                                                                                                                                                                                                                                                                                                                                                                                                                                                                                                                                                                                | - Barry &                              | tillys &                      | 3-23-21                                              |
| <ol> <li>Proposed Target Formation Marcellus is the target formation at a depth of 6598</li> </ol> |                       | the state of the s |                                        | ressure(s):                   |                                                      |
| 0) B                                                                                               | 6.751' /              |                                                                                                                                                                                                                                                                                                                                                                                                                                                                                                                                                                                                                                                                                                                                                                                                                                                                                                                                                                                                                                                                                                                                                                                                                                                                                                                                                                                                                                                                                                                                                                                                                                                                                                                                                                                                                                                                                                                                                                                                                                                                                                                                |                                        |                               |                                                      |
| 8) Proposed Total Vertical I                                                                       |                       | 202                                                                                                                                                                                                                                                                                                                                                                                                                                                                                                                                                                                                                                                                                                                                                                                                                                                                                                                                                                                                                                                                                                                                                                                                                                                                                                                                                                                                                                                                                                                                                                                                                                                                                                                                                                                                                                                                                                                                                                                                                                                                                                                            |                                        |                               |                                                      |
| 9) Formation at Total Vertic                                                                       |                       |                                                                                                                                                                                                                                                                                                                                                                                                                                                                                                                                                                                                                                                                                                                                                                                                                                                                                                                                                                                                                                                                                                                                                                                                                                                                                                                                                                                                                                                                                                                                                                                                                                                                                                                                                                                                                                                                                                                                                                                                                                                                                                                                |                                        |                               |                                                      |
| 10) Proposed Total Measure                                                                         | ed Depth: 18,070      | /                                                                                                                                                                                                                                                                                                                                                                                                                                                                                                                                                                                                                                                                                                                                                                                                                                                                                                                                                                                                                                                                                                                                                                                                                                                                                                                                                                                                                                                                                                                                                                                                                                                                                                                                                                                                                                                                                                                                                                                                                                                                                                                              |                                        |                               |                                                      |
| 11) Proposed Horizontal Le                                                                         | g Length: 9,377.6     | 60'                                                                                                                                                                                                                                                                                                                                                                                                                                                                                                                                                                                                                                                                                                                                                                                                                                                                                                                                                                                                                                                                                                                                                                                                                                                                                                                                                                                                                                                                                                                                                                                                                                                                                                                                                                                                                                                                                                                                                                                                                                                                                                                            |                                        |                               |                                                      |
| 12) Approximate Fresh Wat                                                                          | er Strata Depths:     | 70'; 919' ^                                                                                                                                                                                                                                                                                                                                                                                                                                                                                                                                                                                                                                                                                                                                                                                                                                                                                                                                                                                                                                                                                                                                                                                                                                                                                                                                                                                                                                                                                                                                                                                                                                                                                                                                                                                                                                                                                                                                                                                                                                                                                                                    |                                        |                               |                                                      |
| 13) Method to Determine Fr                                                                         | resh Water Depths:    | Use shallow offset wells to determine d                                                                                                                                                                                                                                                                                                                                                                                                                                                                                                                                                                                                                                                                                                                                                                                                                                                                                                                                                                                                                                                                                                                                                                                                                                                                                                                                                                                                                                                                                                                                                                                                                                                                                                                                                                                                                                                                                                                                                                                                                                                                                        | leepest freshwater, or determine using | pre-dnil tesis. leating while | drilling or petrophysical evaluation of resistivity. |
| 14) Approximate Saltwater                                                                          | Depths: 1,353'        |                                                                                                                                                                                                                                                                                                                                                                                                                                                                                                                                                                                                                                                                                                                                                                                                                                                                                                                                                                                                                                                                                                                                                                                                                                                                                                                                                                                                                                                                                                                                                                                                                                                                                                                                                                                                                                                                                                                                                                                                                                                                                                                                |                                        |                               |                                                      |
| 15) Approximate Coal Seam                                                                          | Depths: Sewickle      | ey Coal - 821' and                                                                                                                                                                                                                                                                                                                                                                                                                                                                                                                                                                                                                                                                                                                                                                                                                                                                                                                                                                                                                                                                                                                                                                                                                                                                                                                                                                                                                                                                                                                                                                                                                                                                                                                                                                                                                                                                                                                                                                                                                                                                                                             | Pittsburgh Coa                         | al - 913'                     |                                                      |
| 16) Approximate Depth to P                                                                         |                       |                                                                                                                                                                                                                                                                                                                                                                                                                                                                                                                                                                                                                                                                                                                                                                                                                                                                                                                                                                                                                                                                                                                                                                                                                                                                                                                                                                                                                                                                                                                                                                                                                                                                                                                                                                                                                                                                                                                                                                                                                                                                                                                                | 2011                                   |                               |                                                      |
| 17) Does Proposed well loca                                                                        | ation contain coal ea | same                                                                                                                                                                                                                                                                                                                                                                                                                                                                                                                                                                                                                                                                                                                                                                                                                                                                                                                                                                                                                                                                                                                                                                                                                                                                                                                                                                                                                                                                                                                                                                                                                                                                                                                                                                                                                                                                                                                                                                                                                                                                                                                           |                                        |                               |                                                      |
| directly overlying or adjacer                                                                      |                       |                                                                                                                                                                                                                                                                                                                                                                                                                                                                                                                                                                                                                                                                                                                                                                                                                                                                                                                                                                                                                                                                                                                                                                                                                                                                                                                                                                                                                                                                                                                                                                                                                                                                                                                                                                                                                                                                                                                                                                                                                                                                                                                                | No.                                    | , x                           |                                                      |
| (a) If Yes, provide Mine Ir                                                                        | ıfo: Name:            |                                                                                                                                                                                                                                                                                                                                                                                                                                                                                                                                                                                                                                                                                                                                                                                                                                                                                                                                                                                                                                                                                                                                                                                                                                                                                                                                                                                                                                                                                                                                                                                                                                                                                                                                                                                                                                                                                                                                                                                                                                                                                                                                |                                        |                               |                                                      |
| (a) 11 1 43, p. 0 1 1 2 1 1 1 1 1                                                                  | Depth:                |                                                                                                                                                                                                                                                                                                                                                                                                                                                                                                                                                                                                                                                                                                                                                                                                                                                                                                                                                                                                                                                                                                                                                                                                                                                                                                                                                                                                                                                                                                                                                                                                                                                                                                                                                                                                                                                                                                                                                                                                                                                                                                                                |                                        |                               | RECEIVED                                             |
|                                                                                                    | Seam:                 |                                                                                                                                                                                                                                                                                                                                                                                                                                                                                                                                                                                                                                                                                                                                                                                                                                                                                                                                                                                                                                                                                                                                                                                                                                                                                                                                                                                                                                                                                                                                                                                                                                                                                                                                                                                                                                                                                                                                                                                                                                                                                                                                |                                        |                               | of Oil and Gas                                       |
|                                                                                                    | Owner:                |                                                                                                                                                                                                                                                                                                                                                                                                                                                                                                                                                                                                                                                                                                                                                                                                                                                                                                                                                                                                                                                                                                                                                                                                                                                                                                                                                                                                                                                                                                                                                                                                                                                                                                                                                                                                                                                                                                                                                                                                                                                                                                                                |                                        | AU                            | G 2 5 2021                                           |
|                                                                                                    |                       |                                                                                                                                                                                                                                                                                                                                                                                                                                                                                                                                                                                                                                                                                                                                                                                                                                                                                                                                                                                                                                                                                                                                                                                                                                                                                                                                                                                                                                                                                                                                                                                                                                                                                                                                                                                                                                                                                                                                                                                                                                                                                                                                |                                        |                               |                                                      |

| DI | NO   | 47- | 051 |   | 02239 |
|----|------|-----|-----|---|-------|
| 11 | INU. | 4/- |     | _ |       |

OPERATOR WELL NO. Old Crow N-7HM

Well Pad Name: Old Crow