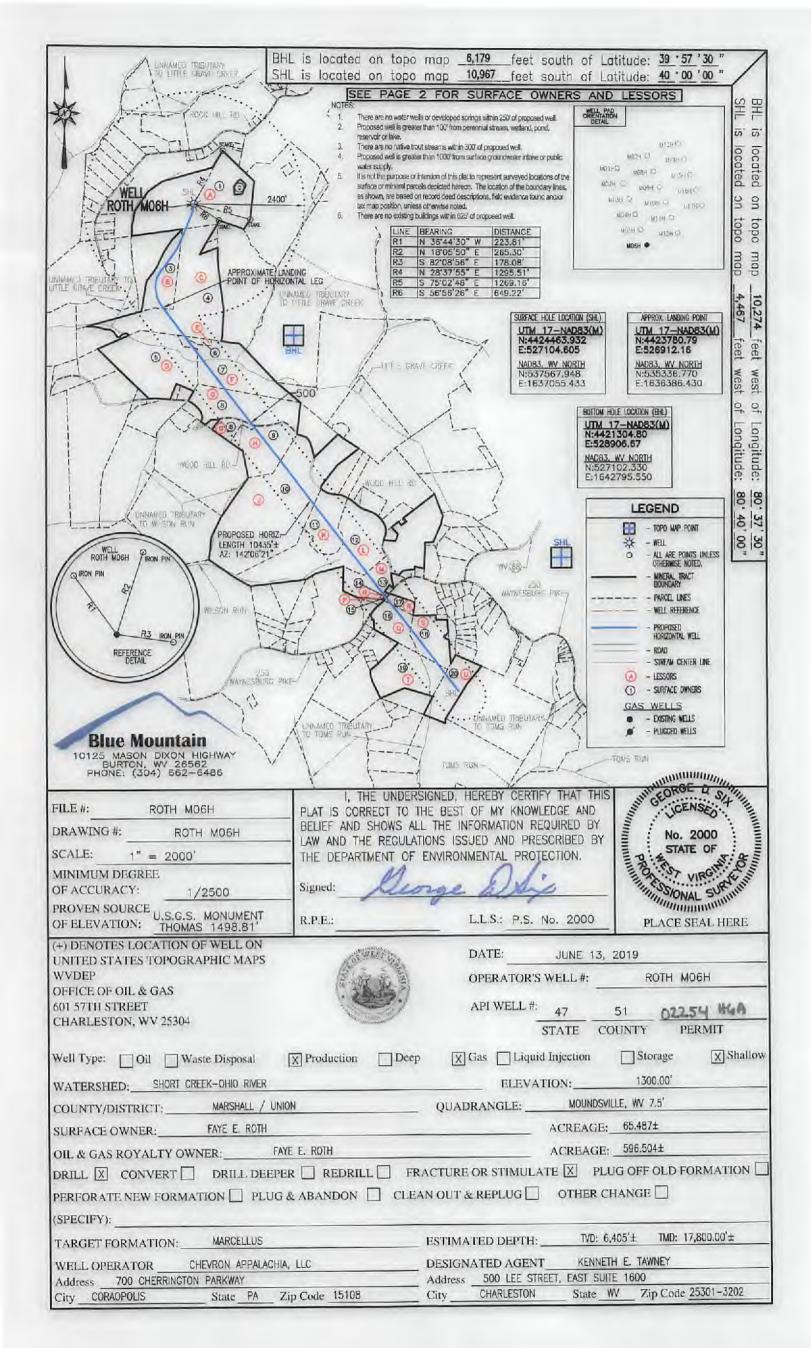

# STATE OF WEST VIRGINIA DEPARTMENT OF ENVIRONMENTAL PROTECTION, OFFICE OF OIL AND GAS WELL WORK PERMIT APPLICATION

| 1) Well Operator: Chevro                                  | on Appalachi                                                                                                                                                                                                                                                                                                                                                                                                                                                                                                                                                                                                                                                                                                                                                                                                                                                                                                                                                                                                                                                                                                                                                                                                                                                                                                                                                                                                                                                                                                                                                                                                                                                                                                                                                                                                                                                                                                                                                                                                                                                                                                                   | a, LLC      | 49449935                    | Marshall               | Union               | Moundsville                     |
|-----------------------------------------------------------|--------------------------------------------------------------------------------------------------------------------------------------------------------------------------------------------------------------------------------------------------------------------------------------------------------------------------------------------------------------------------------------------------------------------------------------------------------------------------------------------------------------------------------------------------------------------------------------------------------------------------------------------------------------------------------------------------------------------------------------------------------------------------------------------------------------------------------------------------------------------------------------------------------------------------------------------------------------------------------------------------------------------------------------------------------------------------------------------------------------------------------------------------------------------------------------------------------------------------------------------------------------------------------------------------------------------------------------------------------------------------------------------------------------------------------------------------------------------------------------------------------------------------------------------------------------------------------------------------------------------------------------------------------------------------------------------------------------------------------------------------------------------------------------------------------------------------------------------------------------------------------------------------------------------------------------------------------------------------------------------------------------------------------------------------------------------------------------------------------------------------------|-------------|-----------------------------|------------------------|---------------------|---------------------------------|
|                                                           |                                                                                                                                                                                                                                                                                                                                                                                                                                                                                                                                                                                                                                                                                                                                                                                                                                                                                                                                                                                                                                                                                                                                                                                                                                                                                                                                                                                                                                                                                                                                                                                                                                                                                                                                                                                                                                                                                                                                                                                                                                                                                                                                |             | Operator ID                 | County                 | District            | Quadrangle                      |
| 2) Operator's Well Number                                 | m: M06H                                                                                                                                                                                                                                                                                                                                                                                                                                                                                                                                                                                                                                                                                                                                                                                                                                                                                                                                                                                                                                                                                                                                                                                                                                                                                                                                                                                                                                                                                                                                                                                                                                                                                                                                                                                                                                                                                                                                                                                                                                                                                                                        |             | Well P                      | ad Name: Rot           | h                   |                                 |
| 3) Farm Name/Surface Ow                                   | mer: Faye E.                                                                                                                                                                                                                                                                                                                                                                                                                                                                                                                                                                                                                                                                                                                                                                                                                                                                                                                                                                                                                                                                                                                                                                                                                                                                                                                                                                                                                                                                                                                                                                                                                                                                                                                                                                                                                                                                                                                                                                                                                                                                                                                   | Roth        | Public R                    | oad Access: Cl         | R 88 Rock I         | Hill Road                       |
| 4) Elevation, current groun                               | nd: 1,300'                                                                                                                                                                                                                                                                                                                                                                                                                                                                                                                                                                                                                                                                                                                                                                                                                                                                                                                                                                                                                                                                                                                                                                                                                                                                                                                                                                                                                                                                                                                                                                                                                                                                                                                                                                                                                                                                                                                                                                                                                                                                                                                     | E           | levation, propose           | d post-construc        | tion: 1,300         | r                               |
| 5) Well Type (a) Gas<br>Other                             | X                                                                                                                                                                                                                                                                                                                                                                                                                                                                                                                                                                                                                                                                                                                                                                                                                                                                                                                                                                                                                                                                                                                                                                                                                                                                                                                                                                                                                                                                                                                                                                                                                                                                                                                                                                                                                                                                                                                                                                                                                                                                                                                              | Oil _       | Ur                          | derground Stor         | age                 |                                 |
| (b)If Gas                                                 | Shallow                                                                                                                                                                                                                                                                                                                                                                                                                                                                                                                                                                                                                                                                                                                                                                                                                                                                                                                                                                                                                                                                                                                                                                                                                                                                                                                                                                                                                                                                                                                                                                                                                                                                                                                                                                                                                                                                                                                                                                                                                                                                                                                        | Х           | Deep                        |                        |                     | -2                              |
| 6) Existing Pad: Yes or No                                | Horizontal No                                                                                                                                                                                                                                                                                                                                                                                                                                                                                                                                                                                                                                                                                                                                                                                                                                                                                                                                                                                                                                                                                                                                                                                                                                                                                                                                                                                                                                                                                                                                                                                                                                                                                                                                                                                                                                                                                                                                                                                                                                                                                                                  | <u>X</u>    |                             |                        | 2/13/1              | 9                               |
| 7) Proposed Target Format<br>Marcellus, 6,405', 51 fee    | tion(s), Depth(                                                                                                                                                                                                                                                                                                                                                                                                                                                                                                                                                                                                                                                                                                                                                                                                                                                                                                                                                                                                                                                                                                                                                                                                                                                                                                                                                                                                                                                                                                                                                                                                                                                                                                                                                                                                                                                                                                                                                                                                                                                                                                                | *-          | 시프트 아니는 집에 가장하는 데 얼마나 없     |                        | Pressure(s):        |                                 |
| 8) Proposed Total Vertical                                | Depth: 6,40                                                                                                                                                                                                                                                                                                                                                                                                                                                                                                                                                                                                                                                                                                                                                                                                                                                                                                                                                                                                                                                                                                                                                                                                                                                                                                                                                                                                                                                                                                                                                                                                                                                                                                                                                                                                                                                                                                                                                                                                                                                                                                                    | 5' /        |                             |                        |                     |                                 |
| 9) Formation at Total Vert                                | · della compania dell | /larcellu   | s                           |                        |                     |                                 |
| 10) Proposed Total Measur                                 | red Depth: 1                                                                                                                                                                                                                                                                                                                                                                                                                                                                                                                                                                                                                                                                                                                                                                                                                                                                                                                                                                                                                                                                                                                                                                                                                                                                                                                                                                                                                                                                                                                                                                                                                                                                                                                                                                                                                                                                                                                                                                                                                                                                                                                   | 7,800' \    | 1                           |                        |                     |                                 |
| 11) Proposed Horizontal L                                 | eg Length: 1                                                                                                                                                                                                                                                                                                                                                                                                                                                                                                                                                                                                                                                                                                                                                                                                                                                                                                                                                                                                                                                                                                                                                                                                                                                                                                                                                                                                                                                                                                                                                                                                                                                                                                                                                                                                                                                                                                                                                                                                                                                                                                                   | 0,435'      |                             |                        |                     |                                 |
| 12) Approximate Fresh Wa                                  | ater Strata Dep                                                                                                                                                                                                                                                                                                                                                                                                                                                                                                                                                                                                                                                                                                                                                                                                                                                                                                                                                                                                                                                                                                                                                                                                                                                                                                                                                                                                                                                                                                                                                                                                                                                                                                                                                                                                                                                                                                                                                                                                                                                                                                                | oths:       | 385' below GL               |                        |                     |                                 |
| 13) Method to Determine I                                 | Fresh Water D                                                                                                                                                                                                                                                                                                                                                                                                                                                                                                                                                                                                                                                                                                                                                                                                                                                                                                                                                                                                                                                                                                                                                                                                                                                                                                                                                                                                                                                                                                                                                                                                                                                                                                                                                                                                                                                                                                                                                                                                                                                                                                                  | epths:      | Deepest freshw              | ater well withir       | 1 mile of t         | he proposed well /              |
| 14) Approximate Saltwater                                 | Depths: 131                                                                                                                                                                                                                                                                                                                                                                                                                                                                                                                                                                                                                                                                                                                                                                                                                                                                                                                                                                                                                                                                                                                                                                                                                                                                                                                                                                                                                                                                                                                                                                                                                                                                                                                                                                                                                                                                                                                                                                                                                                                                                                                    | 14 ft, 166  | 66 ft, and 17 <b>4</b> 3 ft | below ground I         | evel 🗸              |                                 |
| 15) Approximate Coal Sea                                  | m Depths: Wa                                                                                                                                                                                                                                                                                                                                                                                                                                                                                                                                                                                                                                                                                                                                                                                                                                                                                                                                                                                                                                                                                                                                                                                                                                                                                                                                                                                                                                                                                                                                                                                                                                                                                                                                                                                                                                                                                                                                                                                                                                                                                                                   | shington 40 | 0ft, Waynesburg 520ft, S    | ewickley 712ft, Redsto | ne 764ft, and Pitts | sburgh 795ft below ground level |
| 16) Approximate Depth to                                  | Possible Void                                                                                                                                                                                                                                                                                                                                                                                                                                                                                                                                                                                                                                                                                                                                                                                                                                                                                                                                                                                                                                                                                                                                                                                                                                                                                                                                                                                                                                                                                                                                                                                                                                                                                                                                                                                                                                                                                                                                                                                                                                                                                                                  | (coal m     | ine, karst, other)          | 795ft below groun      | nd level to seale   | d and abandoned coal mine       |
| 17) Does Proposed well lo<br>directly overlying or adjace |                                                                                                                                                                                                                                                                                                                                                                                                                                                                                                                                                                                                                                                                                                                                                                                                                                                                                                                                                                                                                                                                                                                                                                                                                                                                                                                                                                                                                                                                                                                                                                                                                                                                                                                                                                                                                                                                                                                                                                                                                                                                                                                                |             | Yes                         | N                      | lo X                |                                 |
| (a) If Yes, provide Mine                                  | Info: Name:                                                                                                                                                                                                                                                                                                                                                                                                                                                                                                                                                                                                                                                                                                                                                                                                                                                                                                                                                                                                                                                                                                                                                                                                                                                                                                                                                                                                                                                                                                                                                                                                                                                                                                                                                                                                                                                                                                                                                                                                                                                                                                                    |             |                             |                        |                     |                                 |
|                                                           | Depth:                                                                                                                                                                                                                                                                                                                                                                                                                                                                                                                                                                                                                                                                                                                                                                                                                                                                                                                                                                                                                                                                                                                                                                                                                                                                                                                                                                                                                                                                                                                                                                                                                                                                                                                                                                                                                                                                                                                                                                                                                                                                                                                         |             |                             |                        |                     | RECEIVED                        |
|                                                           | Seam:                                                                                                                                                                                                                                                                                                                                                                                                                                                                                                                                                                                                                                                                                                                                                                                                                                                                                                                                                                                                                                                                                                                                                                                                                                                                                                                                                                                                                                                                                                                                                                                                                                                                                                                                                                                                                                                                                                                                                                                                                                                                                                                          |             |                             |                        |                     | Office of Oil and Gas           |
|                                                           | Owner                                                                                                                                                                                                                                                                                                                                                                                                                                                                                                                                                                                                                                                                                                                                                                                                                                                                                                                                                                                                                                                                                                                                                                                                                                                                                                                                                                                                                                                                                                                                                                                                                                                                                                                                                                                                                                                                                                                                                                                                                                                                                                                          |             |                             |                        |                     | JUL - 9 2019                    |

| 19 | ) Describe | proposed | well w | ork, inc | luding the | e drilling a | and plugg | ging back | c of any | pilot hole: |
|----|------------|----------|--------|----------|------------|--------------|-----------|-----------|----------|-------------|
|    |            |          |        |          |            |              |           |           |          |             |

| Run a cement basket approximately 40 <sup>th</sup> Drill horizontal leg. | above the top of the mine. | Drill vertical depth to the Marcellus. |
|--------------------------------------------------------------------------|----------------------------|----------------------------------------|
|                                                                          |                            |                                        |