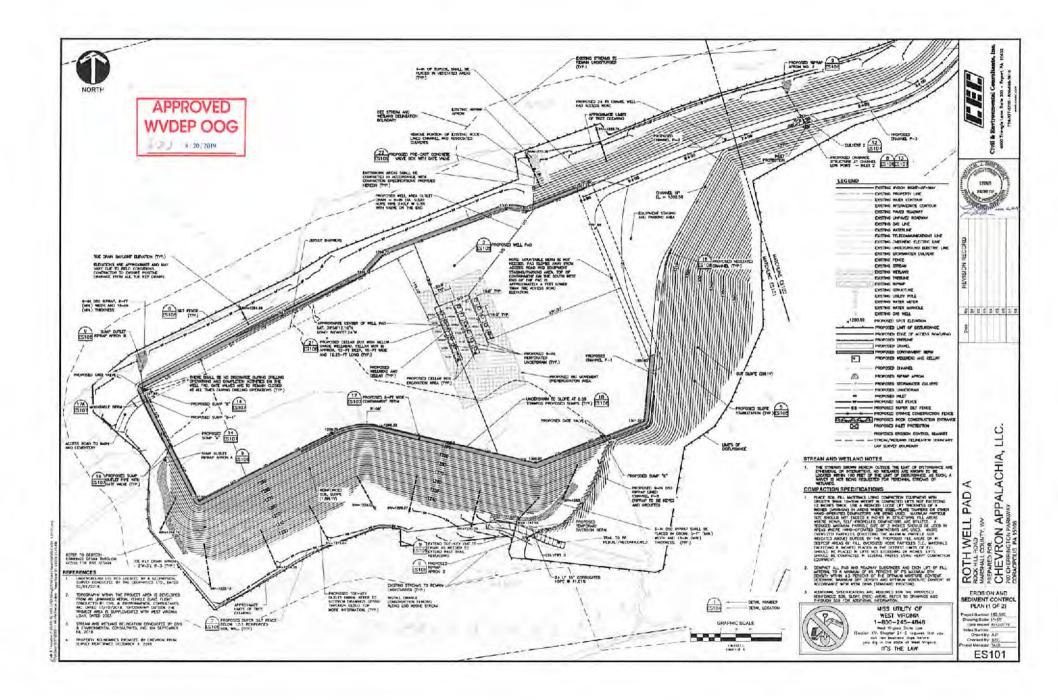

- 21) Total Area to be disturbed, including roads, stockpile area, pits, etc., (acres): 15.5
- 22) Area to be disturbed for well pad only, less access road (acres): 12.5
- 23) Describe centralizer placement for each casing string: