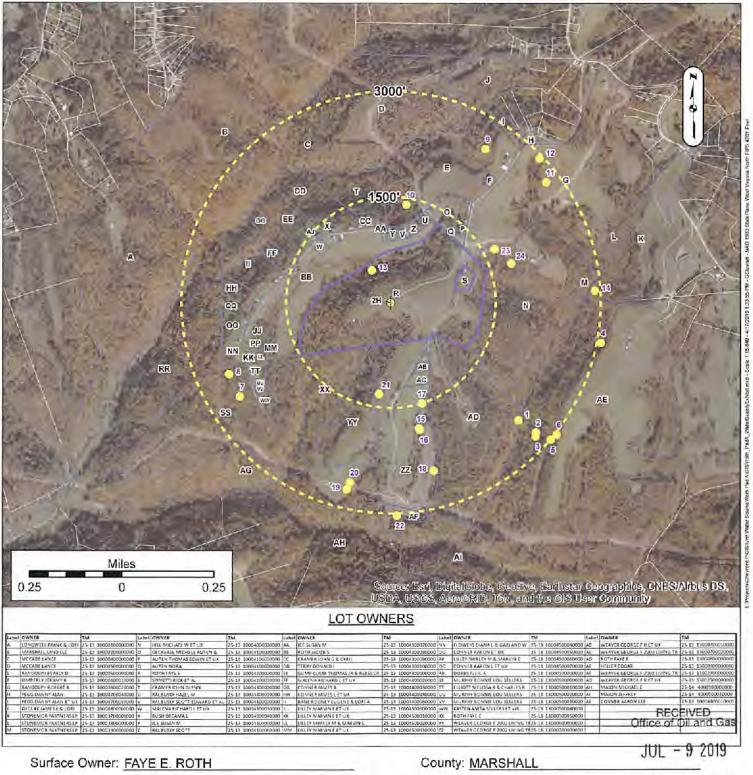

# STATE OF WEST VIRGINIA DEPARTMENT OF ENVIRONMENTAL PROTECTION, OFFICE OF OIL AND GAS WELL WORK PERMIT APPLICATION

| 1) Well Operator: Chevro                                  | on Appalachi                                                                                                                                                                                                                                                                                                                                                                                                                                                                                                                                                                                                                                                                                                                                                                                                                                                                                                                                                                                                                                                                                                                                                                                                                                                                                                                                                                                                                                                                                                                                                                                                                                                                                                                                                                                                                                                                                                                                                                                                                                                                                                                   | a, LLC      | 49449935                    | Marshall               | Union               | Moundsville                     |
|-----------------------------------------------------------|--------------------------------------------------------------------------------------------------------------------------------------------------------------------------------------------------------------------------------------------------------------------------------------------------------------------------------------------------------------------------------------------------------------------------------------------------------------------------------------------------------------------------------------------------------------------------------------------------------------------------------------------------------------------------------------------------------------------------------------------------------------------------------------------------------------------------------------------------------------------------------------------------------------------------------------------------------------------------------------------------------------------------------------------------------------------------------------------------------------------------------------------------------------------------------------------------------------------------------------------------------------------------------------------------------------------------------------------------------------------------------------------------------------------------------------------------------------------------------------------------------------------------------------------------------------------------------------------------------------------------------------------------------------------------------------------------------------------------------------------------------------------------------------------------------------------------------------------------------------------------------------------------------------------------------------------------------------------------------------------------------------------------------------------------------------------------------------------------------------------------------|-------------|-----------------------------|------------------------|---------------------|---------------------------------|
|                                                           |                                                                                                                                                                                                                                                                                                                                                                                                                                                                                                                                                                                                                                                                                                                                                                                                                                                                                                                                                                                                                                                                                                                                                                                                                                                                                                                                                                                                                                                                                                                                                                                                                                                                                                                                                                                                                                                                                                                                                                                                                                                                                                                                |             | Operator ID                 | County                 | District            | Quadrangle                      |
| 2) Operator's Well Number                                 | m: M06H                                                                                                                                                                                                                                                                                                                                                                                                                                                                                                                                                                                                                                                                                                                                                                                                                                                                                                                                                                                                                                                                                                                                                                                                                                                                                                                                                                                                                                                                                                                                                                                                                                                                                                                                                                                                                                                                                                                                                                                                                                                                                                                        |             | Well P                      | ad Name: Rot           | h                   |                                 |
| 3) Farm Name/Surface Ow                                   | mer: Faye E.                                                                                                                                                                                                                                                                                                                                                                                                                                                                                                                                                                                                                                                                                                                                                                                                                                                                                                                                                                                                                                                                                                                                                                                                                                                                                                                                                                                                                                                                                                                                                                                                                                                                                                                                                                                                                                                                                                                                                                                                                                                                                                                   | Roth        | Public R                    | oad Access: Cl         | R 88 Rock I         | Hill Road                       |
| 4) Elevation, current groun                               | nd: 1,300'                                                                                                                                                                                                                                                                                                                                                                                                                                                                                                                                                                                                                                                                                                                                                                                                                                                                                                                                                                                                                                                                                                                                                                                                                                                                                                                                                                                                                                                                                                                                                                                                                                                                                                                                                                                                                                                                                                                                                                                                                                                                                                                     | E           | levation, propose           | d post-construc        | tion: 1,300         | r                               |
| 5) Well Type (a) Gas<br>Other                             | X                                                                                                                                                                                                                                                                                                                                                                                                                                                                                                                                                                                                                                                                                                                                                                                                                                                                                                                                                                                                                                                                                                                                                                                                                                                                                                                                                                                                                                                                                                                                                                                                                                                                                                                                                                                                                                                                                                                                                                                                                                                                                                                              | Oil _       | Ur                          | derground Stor         | age                 |                                 |
| (b)If Gas                                                 | Shallow                                                                                                                                                                                                                                                                                                                                                                                                                                                                                                                                                                                                                                                                                                                                                                                                                                                                                                                                                                                                                                                                                                                                                                                                                                                                                                                                                                                                                                                                                                                                                                                                                                                                                                                                                                                                                                                                                                                                                                                                                                                                                                                        | Х           | Deep                        |                        |                     | -2                              |
| 6) Existing Pad: Yes or No                                | Horizontal No                                                                                                                                                                                                                                                                                                                                                                                                                                                                                                                                                                                                                                                                                                                                                                                                                                                                                                                                                                                                                                                                                                                                                                                                                                                                                                                                                                                                                                                                                                                                                                                                                                                                                                                                                                                                                                                                                                                                                                                                                                                                                                                  | <u>X</u>    |                             |                        | 2/13/1              | 9                               |
| 7) Proposed Target Format<br>Marcellus, 6,405', 51 fee    | tion(s), Depth(                                                                                                                                                                                                                                                                                                                                                                                                                                                                                                                                                                                                                                                                                                                                                                                                                                                                                                                                                                                                                                                                                                                                                                                                                                                                                                                                                                                                                                                                                                                                                                                                                                                                                                                                                                                                                                                                                                                                                                                                                                                                                                                | *-          | 시프트 아니는 집에 가장하는 데 얼마나 없     |                        | Pressure(s):        |                                 |
| 8) Proposed Total Vertical                                | Depth: 6,40                                                                                                                                                                                                                                                                                                                                                                                                                                                                                                                                                                                                                                                                                                                                                                                                                                                                                                                                                                                                                                                                                                                                                                                                                                                                                                                                                                                                                                                                                                                                                                                                                                                                                                                                                                                                                                                                                                                                                                                                                                                                                                                    | 5' /        |                             |                        |                     |                                 |
| 9) Formation at Total Vert                                | · della compania dell | /larcellu   | s                           |                        |                     |                                 |
| 10) Proposed Total Measur                                 | red Depth: 1                                                                                                                                                                                                                                                                                                                                                                                                                                                                                                                                                                                                                                                                                                                                                                                                                                                                                                                                                                                                                                                                                                                                                                                                                                                                                                                                                                                                                                                                                                                                                                                                                                                                                                                                                                                                                                                                                                                                                                                                                                                                                                                   | 7,800' \    | 1                           |                        |                     |                                 |
| 11) Proposed Horizontal L                                 | eg Length: 1                                                                                                                                                                                                                                                                                                                                                                                                                                                                                                                                                                                                                                                                                                                                                                                                                                                                                                                                                                                                                                                                                                                                                                                                                                                                                                                                                                                                                                                                                                                                                                                                                                                                                                                                                                                                                                                                                                                                                                                                                                                                                                                   | 0,435'      |                             |                        |                     |                                 |
| 12) Approximate Fresh Wa                                  | ater Strata Dep                                                                                                                                                                                                                                                                                                                                                                                                                                                                                                                                                                                                                                                                                                                                                                                                                                                                                                                                                                                                                                                                                                                                                                                                                                                                                                                                                                                                                                                                                                                                                                                                                                                                                                                                                                                                                                                                                                                                                                                                                                                                                                                | oths:       | 385' below GL               |                        |                     |                                 |
| 13) Method to Determine I                                 | Fresh Water D                                                                                                                                                                                                                                                                                                                                                                                                                                                                                                                                                                                                                                                                                                                                                                                                                                                                                                                                                                                                                                                                                                                                                                                                                                                                                                                                                                                                                                                                                                                                                                                                                                                                                                                                                                                                                                                                                                                                                                                                                                                                                                                  | epths:      | Deepest freshw              | ater well withir       | 1 mile of t         | he proposed well /              |
| 14) Approximate Saltwater                                 | Depths: 131                                                                                                                                                                                                                                                                                                                                                                                                                                                                                                                                                                                                                                                                                                                                                                                                                                                                                                                                                                                                                                                                                                                                                                                                                                                                                                                                                                                                                                                                                                                                                                                                                                                                                                                                                                                                                                                                                                                                                                                                                                                                                                                    | 14 ft, 166  | 66 ft, and 17 <b>4</b> 3 ft | below ground I         | evel 🗸              |                                 |
| 15) Approximate Coal Sea                                  | m Depths: Wa                                                                                                                                                                                                                                                                                                                                                                                                                                                                                                                                                                                                                                                                                                                                                                                                                                                                                                                                                                                                                                                                                                                                                                                                                                                                                                                                                                                                                                                                                                                                                                                                                                                                                                                                                                                                                                                                                                                                                                                                                                                                                                                   | shington 40 | 0ft, Waynesburg 520ft, S    | ewickley 712ft, Redsto | ne 764ft, and Pitts | sburgh 795ft below ground level |
| 16) Approximate Depth to                                  | Possible Void                                                                                                                                                                                                                                                                                                                                                                                                                                                                                                                                                                                                                                                                                                                                                                                                                                                                                                                                                                                                                                                                                                                                                                                                                                                                                                                                                                                                                                                                                                                                                                                                                                                                                                                                                                                                                                                                                                                                                                                                                                                                                                                  | (coal m     | ine, karst, other)          | 795ft below groun      | nd level to seale   | d and abandoned coal mine       |
| 17) Does Proposed well lo<br>directly overlying or adjace |                                                                                                                                                                                                                                                                                                                                                                                                                                                                                                                                                                                                                                                                                                                                                                                                                                                                                                                                                                                                                                                                                                                                                                                                                                                                                                                                                                                                                                                                                                                                                                                                                                                                                                                                                                                                                                                                                                                                                                                                                                                                                                                                |             | Yes                         | N                      | lo X                |                                 |
| (a) If Yes, provide Mine                                  | Info: Name:                                                                                                                                                                                                                                                                                                                                                                                                                                                                                                                                                                                                                                                                                                                                                                                                                                                                                                                                                                                                                                                                                                                                                                                                                                                                                                                                                                                                                                                                                                                                                                                                                                                                                                                                                                                                                                                                                                                                                                                                                                                                                                                    |             |                             |                        |                     |                                 |
|                                                           | Depth:                                                                                                                                                                                                                                                                                                                                                                                                                                                                                                                                                                                                                                                                                                                                                                                                                                                                                                                                                                                                                                                                                                                                                                                                                                                                                                                                                                                                                                                                                                                                                                                                                                                                                                                                                                                                                                                                                                                                                                                                                                                                                                                         |             |                             |                        |                     | RECEIVED                        |
|                                                           | Seam:                                                                                                                                                                                                                                                                                                                                                                                                                                                                                                                                                                                                                                                                                                                                                                                                                                                                                                                                                                                                                                                                                                                                                                                                                                                                                                                                                                                                                                                                                                                                                                                                                                                                                                                                                                                                                                                                                                                                                                                                                                                                                                                          |             |                             |                        |                     | Office of Oil and Gas           |
|                                                           | Owner                                                                                                                                                                                                                                                                                                                                                                                                                                                                                                                                                                                                                                                                                                                                                                                                                                                                                                                                                                                                                                                                                                                                                                                                                                                                                                                                                                                                                                                                                                                                                                                                                                                                                                                                                                                                                                                                                                                                                                                                                                                                                                                          |             |                             |                        |                     | JUL - 9 2019                    |