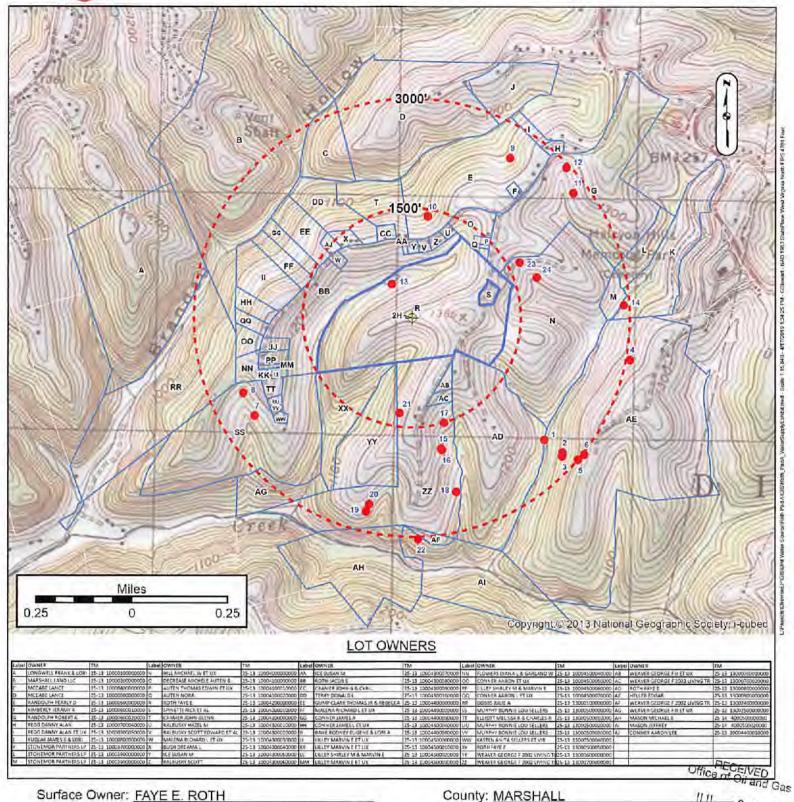

# STATE OF WEST VIRGINIA DEPARTMENT OF ENVIRONMENTAL PROTECTION, OFFICE OF OIL AND GAS WELL WORK PERMIT APPLICATION

| 1) Well Operator: Chevro                                  | on Appalachi                                                                                                                                                                                                                                                                                                                                                                                                                                                                                                                                                                                                                                                                                                                                                                                                                                                                                                                                                                                                                                                                                                                                                                                                                                                                                                                                                                                                                                                                                                                                                                                                                                                                                                                                                                                                                                                                                                                                                                                                                                                                                                                   | a, LLC      | 49449935                    | Marshall               | Union               | Moundsville                     |
|-----------------------------------------------------------|--------------------------------------------------------------------------------------------------------------------------------------------------------------------------------------------------------------------------------------------------------------------------------------------------------------------------------------------------------------------------------------------------------------------------------------------------------------------------------------------------------------------------------------------------------------------------------------------------------------------------------------------------------------------------------------------------------------------------------------------------------------------------------------------------------------------------------------------------------------------------------------------------------------------------------------------------------------------------------------------------------------------------------------------------------------------------------------------------------------------------------------------------------------------------------------------------------------------------------------------------------------------------------------------------------------------------------------------------------------------------------------------------------------------------------------------------------------------------------------------------------------------------------------------------------------------------------------------------------------------------------------------------------------------------------------------------------------------------------------------------------------------------------------------------------------------------------------------------------------------------------------------------------------------------------------------------------------------------------------------------------------------------------------------------------------------------------------------------------------------------------|-------------|-----------------------------|------------------------|---------------------|---------------------------------|
|                                                           |                                                                                                                                                                                                                                                                                                                                                                                                                                                                                                                                                                                                                                                                                                                                                                                                                                                                                                                                                                                                                                                                                                                                                                                                                                                                                                                                                                                                                                                                                                                                                                                                                                                                                                                                                                                                                                                                                                                                                                                                                                                                                                                                |             | Operator ID                 | County                 | District            | Quadrangle                      |
| 2) Operator's Well Number                                 | m: M06H                                                                                                                                                                                                                                                                                                                                                                                                                                                                                                                                                                                                                                                                                                                                                                                                                                                                                                                                                                                                                                                                                                                                                                                                                                                                                                                                                                                                                                                                                                                                                                                                                                                                                                                                                                                                                                                                                                                                                                                                                                                                                                                        |             | Well P                      | ad Name: Rot           | h                   |                                 |
| 3) Farm Name/Surface Ow                                   | mer: Faye E.                                                                                                                                                                                                                                                                                                                                                                                                                                                                                                                                                                                                                                                                                                                                                                                                                                                                                                                                                                                                                                                                                                                                                                                                                                                                                                                                                                                                                                                                                                                                                                                                                                                                                                                                                                                                                                                                                                                                                                                                                                                                                                                   | Roth        | Public R                    | oad Access: Cl         | R 88 Rock I         | Hill Road                       |
| 4) Elevation, current groun                               | nd: 1,300'                                                                                                                                                                                                                                                                                                                                                                                                                                                                                                                                                                                                                                                                                                                                                                                                                                                                                                                                                                                                                                                                                                                                                                                                                                                                                                                                                                                                                                                                                                                                                                                                                                                                                                                                                                                                                                                                                                                                                                                                                                                                                                                     | E           | levation, propose           | d post-construc        | tion: 1,300         | r                               |
| 5) Well Type (a) Gas<br>Other                             | X                                                                                                                                                                                                                                                                                                                                                                                                                                                                                                                                                                                                                                                                                                                                                                                                                                                                                                                                                                                                                                                                                                                                                                                                                                                                                                                                                                                                                                                                                                                                                                                                                                                                                                                                                                                                                                                                                                                                                                                                                                                                                                                              | Oil _       | Ur                          | derground Stor         | age                 |                                 |
| (b)If Gas                                                 | Shallow                                                                                                                                                                                                                                                                                                                                                                                                                                                                                                                                                                                                                                                                                                                                                                                                                                                                                                                                                                                                                                                                                                                                                                                                                                                                                                                                                                                                                                                                                                                                                                                                                                                                                                                                                                                                                                                                                                                                                                                                                                                                                                                        | Х           | Deep                        |                        |                     | -2                              |
| 6) Existing Pad: Yes or No                                | Horizontal No                                                                                                                                                                                                                                                                                                                                                                                                                                                                                                                                                                                                                                                                                                                                                                                                                                                                                                                                                                                                                                                                                                                                                                                                                                                                                                                                                                                                                                                                                                                                                                                                                                                                                                                                                                                                                                                                                                                                                                                                                                                                                                                  | <u>X</u>    |                             |                        | 2/13/1              | 9                               |
| 7) Proposed Target Format<br>Marcellus, 6,405', 51 fee    | tion(s), Depth(                                                                                                                                                                                                                                                                                                                                                                                                                                                                                                                                                                                                                                                                                                                                                                                                                                                                                                                                                                                                                                                                                                                                                                                                                                                                                                                                                                                                                                                                                                                                                                                                                                                                                                                                                                                                                                                                                                                                                                                                                                                                                                                | *-          | 시프트 아니는 집에 가장하는 데 얼마나 없     |                        | Pressure(s):        |                                 |
| 8) Proposed Total Vertical                                | Depth: 6,40                                                                                                                                                                                                                                                                                                                                                                                                                                                                                                                                                                                                                                                                                                                                                                                                                                                                                                                                                                                                                                                                                                                                                                                                                                                                                                                                                                                                                                                                                                                                                                                                                                                                                                                                                                                                                                                                                                                                                                                                                                                                                                                    | 5' /        |                             |                        |                     |                                 |
| 9) Formation at Total Vert                                | · della compania dell | /larcellu   | s                           |                        |                     |                                 |
| 10) Proposed Total Measur                                 | red Depth: 1                                                                                                                                                                                                                                                                                                                                                                                                                                                                                                                                                                                                                                                                                                                                                                                                                                                                                                                                                                                                                                                                                                                                                                                                                                                                                                                                                                                                                                                                                                                                                                                                                                                                                                                                                                                                                                                                                                                                                                                                                                                                                                                   | 7,800' \    | 1                           |                        |                     |                                 |
| 11) Proposed Horizontal L                                 | eg Length: 1                                                                                                                                                                                                                                                                                                                                                                                                                                                                                                                                                                                                                                                                                                                                                                                                                                                                                                                                                                                                                                                                                                                                                                                                                                                                                                                                                                                                                                                                                                                                                                                                                                                                                                                                                                                                                                                                                                                                                                                                                                                                                                                   | 0,435'      |                             |                        |                     |                                 |
| 12) Approximate Fresh Wa                                  | ater Strata Dep                                                                                                                                                                                                                                                                                                                                                                                                                                                                                                                                                                                                                                                                                                                                                                                                                                                                                                                                                                                                                                                                                                                                                                                                                                                                                                                                                                                                                                                                                                                                                                                                                                                                                                                                                                                                                                                                                                                                                                                                                                                                                                                | oths:       | 385' below GL               |                        |                     |                                 |
| 13) Method to Determine I                                 | Fresh Water D                                                                                                                                                                                                                                                                                                                                                                                                                                                                                                                                                                                                                                                                                                                                                                                                                                                                                                                                                                                                                                                                                                                                                                                                                                                                                                                                                                                                                                                                                                                                                                                                                                                                                                                                                                                                                                                                                                                                                                                                                                                                                                                  | epths:      | Deepest freshw              | ater well withir       | 1 mile of t         | he proposed well /              |
| 14) Approximate Saltwater                                 | Depths: 131                                                                                                                                                                                                                                                                                                                                                                                                                                                                                                                                                                                                                                                                                                                                                                                                                                                                                                                                                                                                                                                                                                                                                                                                                                                                                                                                                                                                                                                                                                                                                                                                                                                                                                                                                                                                                                                                                                                                                                                                                                                                                                                    | 14 ft, 166  | 66 ft, and 17 <b>4</b> 3 ft | below ground I         | evel 🗸              |                                 |
| 15) Approximate Coal Sea                                  | m Depths: Wa                                                                                                                                                                                                                                                                                                                                                                                                                                                                                                                                                                                                                                                                                                                                                                                                                                                                                                                                                                                                                                                                                                                                                                                                                                                                                                                                                                                                                                                                                                                                                                                                                                                                                                                                                                                                                                                                                                                                                                                                                                                                                                                   | shington 40 | 0ft, Waynesburg 520ft, S    | ewickley 712ft, Redsto | ne 764ft, and Pitts | sburgh 795ft below ground level |
| 16) Approximate Depth to                                  | Possible Void                                                                                                                                                                                                                                                                                                                                                                                                                                                                                                                                                                                                                                                                                                                                                                                                                                                                                                                                                                                                                                                                                                                                                                                                                                                                                                                                                                                                                                                                                                                                                                                                                                                                                                                                                                                                                                                                                                                                                                                                                                                                                                                  | (coal m     | ine, karst, other)          | 795ft below groun      | nd level to seale   | d and abandoned coal mine       |
| 17) Does Proposed well lo<br>directly overlying or adjace |                                                                                                                                                                                                                                                                                                                                                                                                                                                                                                                                                                                                                                                                                                                                                                                                                                                                                                                                                                                                                                                                                                                                                                                                                                                                                                                                                                                                                                                                                                                                                                                                                                                                                                                                                                                                                                                                                                                                                                                                                                                                                                                                |             | Yes                         | N                      | lo X                |                                 |
| (a) If Yes, provide Mine                                  | Info: Name:                                                                                                                                                                                                                                                                                                                                                                                                                                                                                                                                                                                                                                                                                                                                                                                                                                                                                                                                                                                                                                                                                                                                                                                                                                                                                                                                                                                                                                                                                                                                                                                                                                                                                                                                                                                                                                                                                                                                                                                                                                                                                                                    |             |                             |                        |                     |                                 |
|                                                           | Depth:                                                                                                                                                                                                                                                                                                                                                                                                                                                                                                                                                                                                                                                                                                                                                                                                                                                                                                                                                                                                                                                                                                                                                                                                                                                                                                                                                                                                                                                                                                                                                                                                                                                                                                                                                                                                                                                                                                                                                                                                                                                                                                                         |             |                             |                        |                     | RECEIVED                        |
|                                                           | Seam:                                                                                                                                                                                                                                                                                                                                                                                                                                                                                                                                                                                                                                                                                                                                                                                                                                                                                                                                                                                                                                                                                                                                                                                                                                                                                                                                                                                                                                                                                                                                                                                                                                                                                                                                                                                                                                                                                                                                                                                                                                                                                                                          |             |                             |                        |                     | Office of Oil and Gas           |
|                                                           | Owner                                                                                                                                                                                                                                                                                                                                                                                                                                                                                                                                                                                                                                                                                                                                                                                                                                                                                                                                                                                                                                                                                                                                                                                                                                                                                                                                                                                                                                                                                                                                                                                                                                                                                                                                                                                                                                                                                                                                                                                                                                                                                                                          |             |                             |                        |                     | JUL - 9 2019                    |