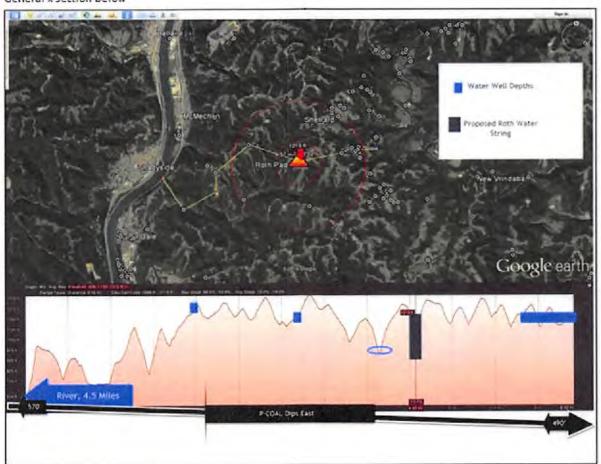

#### Good Afternoon Wade,

The water well information used in the table below came from WV Publications on water wells which listed 400 water wells in the Marshall County area and data about them. This data was made into a shapefile. For Roth, the deepest freshwater source around is a stream about 0.5 miles from the Roth pad.

#### General x section below

| Ross PAD ELEV  | 1300      | 1         |       |        |            |                                   |        |          |       |                    |            | TVD SS of coal in Roth | MD of Pcoal in Ros |
|----------------|-----------|-----------|-------|--------|------------|-----------------------------------|--------|----------|-------|--------------------|------------|------------------------|--------------------|
|                |           |           |       |        |            |                                   |        |          |       |                    |            | 506                    | 795                |
|                |           |           | well  |        |            |                                   | SSSTVD | Needed   |       |                    |            |                        |                    |
|                |           |           | depth | water  | distance   |                                   | Water  | CSG      | Depti | h in               |            |                        |                    |
| well ID        | Direction | elevation | (MD)  | depth  | (miles)    | Note                              | Depth  | Depth    | Roth  |                    |            |                        |                    |
| 47051WW322     | W         | 1360      | 55    | n/a    | 1.17       |                                   | 1295   | 124      | 5     | 5                  | Coal SS    |                        |                    |
| 47051WW302     | W         | 840       | 35    | 6      | 1.48       | "Hydrogen sulfide gas present,    | 805    | 75       | 5     | 495 Well in Coal!? | 53         | 0                      |                    |
| 47051WW296     | 5         | 1270      | 0     | n/a    | 1.08       | adequate for 4 people, drilled    | 1270   | 122      | 0     | 30                 |            |                        |                    |
| 47051WW322     | E         | 1170      | 0     | n/a    | 1.45       |                                   | 1170   | 112      | 0     | 130                |            |                        |                    |
| 47051WW325     | E         | 1240      | 0     | 0      | 1.45       | dry since 1981                    | 1240   | 119      | 0     | 60                 |            |                        |                    |
| 47051WW325     | E         | 1280      | 109   | 83.5   | 13         |                                   | 1171   | 112      | 1     | 129                |            |                        |                    |
| 47051WW324     | E         | 1300      | 130   | 84.6   | 1          |                                   | 1170   | 112      | 0     | 130 Deepest in 1n  | ni         |                        |                    |
| 47051WW327     | E         | 1300      | 140   | 100.45 | 1.3        |                                   | 1160   | 111      | 0     |                    |            |                        |                    |
| 47051WW328     | E         | 1300      | 22    | n/a    | 1.29       | dry since 12/81                   | 1278   | 122      | 8     | 22                 |            |                        |                    |
| 47051WW331     | E         | 1310      | 120   | n/a    | 1.35       | Inadequate for domectic use       | 1190   | 114      | ٥     | 110                |            |                        |                    |
| 47051WW330     | E         | 1310      | 19    | n/a    |            |                                   | 1291   | 124      | 1     | 9                  |            |                        |                    |
| 47051WW329     | E         | 1240      | 130   | n/a    | 1.2        | Often dry in summer               | 1110   | 106      | 0     | 190 Deepest in 1.  | Smi        |                        |                    |
| 47051WW344     | NE        | 1190      | n/a   | n/a    | 1.4        | dry since 1979                    | 1090   | 104      | 0     | 210 "est with no v | well depth | to West                |                    |
| 47051WW345     | NE        | 1230      | n/a   | n/a    | 1.45       | flows all year                    | 1090   | 104      | 0     | 210 *est with no v | well depth | to West                |                    |
| 47051WW349     | NE        | 1220      | n/a   | n/a    | 1.5        | flows all year                    | 1090   | 104      | 0     | 210 *est with no v | well depth | to West                |                    |
| 47051WW320     | W         | 1300      | 157   | 117    | 1.86       | perf from 10-157                  | 1143   | 109      | 13    | 157                |            |                        |                    |
| Stream         | W         | 915       |       | 910    | 0.5        | Localized GW/SW in stream         | 915    | 86       | 5     | 385                |            |                        |                    |
| Stream         | SW        | 860       |       | 850    | 1          | Localized GW/SW in stream         | 860    | 81       | D     | 440                |            |                        |                    |
|                | West is u | pdip      |       |        |            |                                   |        |          |       |                    |            |                        |                    |
|                |           |           |       |        |            | Deepest water with certainty =    |        | in Imile |       |                    |            |                        |                    |
|                |           |           |       |        |            | 1.5 miles and some uncertainty    |        |          |       |                    |            |                        |                    |
| OFFSET PADS to | reference |           |       |        | Deepest wa | ster 0.5 mile including surface = | 915    |          |       |                    |            |                        |                    |