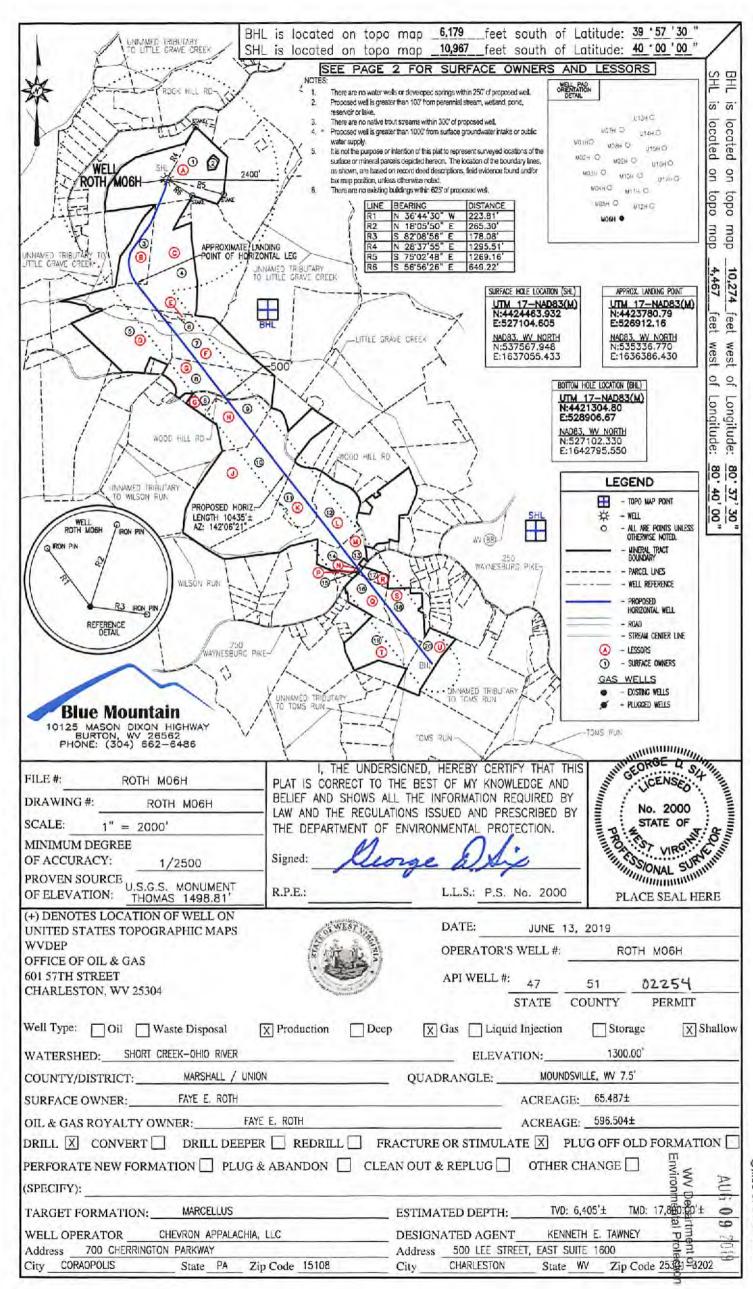

# STATE OF WEST VIRGINIA DEPARTMENT OF ENVIRONMENTAL PROTECTION, OFFICE OF OIL AND GAS WELL WORK PERMIT APPLICATION

| 1) Well Operator: Chevro                                  | on Appalachi                                                                                                                                                                                                                                                                                                                                                                                                                                                                                                                                                                                                                                                                                                                                                                                                                                                                                                                                                                                                                                                                                                                                                                                                                                                                                                                                                                                                                                                                                                                                                                                                                                                                                                                                                                                                                                                                                                                                                                                                                                                                                                                   | a, LLC      | 49449935                    | Marshall               | Union               | Moundsville                     |
|-----------------------------------------------------------|--------------------------------------------------------------------------------------------------------------------------------------------------------------------------------------------------------------------------------------------------------------------------------------------------------------------------------------------------------------------------------------------------------------------------------------------------------------------------------------------------------------------------------------------------------------------------------------------------------------------------------------------------------------------------------------------------------------------------------------------------------------------------------------------------------------------------------------------------------------------------------------------------------------------------------------------------------------------------------------------------------------------------------------------------------------------------------------------------------------------------------------------------------------------------------------------------------------------------------------------------------------------------------------------------------------------------------------------------------------------------------------------------------------------------------------------------------------------------------------------------------------------------------------------------------------------------------------------------------------------------------------------------------------------------------------------------------------------------------------------------------------------------------------------------------------------------------------------------------------------------------------------------------------------------------------------------------------------------------------------------------------------------------------------------------------------------------------------------------------------------------|-------------|-----------------------------|------------------------|---------------------|---------------------------------|
|                                                           |                                                                                                                                                                                                                                                                                                                                                                                                                                                                                                                                                                                                                                                                                                                                                                                                                                                                                                                                                                                                                                                                                                                                                                                                                                                                                                                                                                                                                                                                                                                                                                                                                                                                                                                                                                                                                                                                                                                                                                                                                                                                                                                                |             | Operator ID                 | County                 | District            | Quadrangle                      |
| 2) Operator's Well Number                                 | m: M06H                                                                                                                                                                                                                                                                                                                                                                                                                                                                                                                                                                                                                                                                                                                                                                                                                                                                                                                                                                                                                                                                                                                                                                                                                                                                                                                                                                                                                                                                                                                                                                                                                                                                                                                                                                                                                                                                                                                                                                                                                                                                                                                        |             | Well P                      | ad Name: Rot           | h                   |                                 |
| 3) Farm Name/Surface Ow                                   | mer: Faye E.                                                                                                                                                                                                                                                                                                                                                                                                                                                                                                                                                                                                                                                                                                                                                                                                                                                                                                                                                                                                                                                                                                                                                                                                                                                                                                                                                                                                                                                                                                                                                                                                                                                                                                                                                                                                                                                                                                                                                                                                                                                                                                                   | Roth        | Public R                    | oad Access: Cl         | R 88 Rock I         | Hill Road                       |
| 4) Elevation, current groun                               | nd: 1,300'                                                                                                                                                                                                                                                                                                                                                                                                                                                                                                                                                                                                                                                                                                                                                                                                                                                                                                                                                                                                                                                                                                                                                                                                                                                                                                                                                                                                                                                                                                                                                                                                                                                                                                                                                                                                                                                                                                                                                                                                                                                                                                                     | E           | levation, propose           | d post-construc        | tion: 1,300         | r                               |
| 5) Well Type (a) Gas<br>Other                             | X                                                                                                                                                                                                                                                                                                                                                                                                                                                                                                                                                                                                                                                                                                                                                                                                                                                                                                                                                                                                                                                                                                                                                                                                                                                                                                                                                                                                                                                                                                                                                                                                                                                                                                                                                                                                                                                                                                                                                                                                                                                                                                                              | Oil _       | Ur                          | derground Stor         | age                 |                                 |
| (b)If Gas                                                 | Shallow                                                                                                                                                                                                                                                                                                                                                                                                                                                                                                                                                                                                                                                                                                                                                                                                                                                                                                                                                                                                                                                                                                                                                                                                                                                                                                                                                                                                                                                                                                                                                                                                                                                                                                                                                                                                                                                                                                                                                                                                                                                                                                                        | Х           | Deep                        |                        |                     | -2                              |
| 6) Existing Pad: Yes or No                                | Horizontal No                                                                                                                                                                                                                                                                                                                                                                                                                                                                                                                                                                                                                                                                                                                                                                                                                                                                                                                                                                                                                                                                                                                                                                                                                                                                                                                                                                                                                                                                                                                                                                                                                                                                                                                                                                                                                                                                                                                                                                                                                                                                                                                  | <u>X</u>    |                             |                        | 2/13/1              | 9                               |
| 7) Proposed Target Format<br>Marcellus, 6,405', 51 fee    | tion(s), Depth(                                                                                                                                                                                                                                                                                                                                                                                                                                                                                                                                                                                                                                                                                                                                                                                                                                                                                                                                                                                                                                                                                                                                                                                                                                                                                                                                                                                                                                                                                                                                                                                                                                                                                                                                                                                                                                                                                                                                                                                                                                                                                                                | *-          | 시프트 아니는 집에 가장하는 데 얼마나 없     |                        | Pressure(s):        |                                 |
| 8) Proposed Total Vertical                                | Depth: 6,40                                                                                                                                                                                                                                                                                                                                                                                                                                                                                                                                                                                                                                                                                                                                                                                                                                                                                                                                                                                                                                                                                                                                                                                                                                                                                                                                                                                                                                                                                                                                                                                                                                                                                                                                                                                                                                                                                                                                                                                                                                                                                                                    | 5' /        |                             |                        |                     |                                 |
| 9) Formation at Total Vert                                | · della compania dell | /larcellu   | s                           |                        |                     |                                 |
| 10) Proposed Total Measur                                 | red Depth: 1                                                                                                                                                                                                                                                                                                                                                                                                                                                                                                                                                                                                                                                                                                                                                                                                                                                                                                                                                                                                                                                                                                                                                                                                                                                                                                                                                                                                                                                                                                                                                                                                                                                                                                                                                                                                                                                                                                                                                                                                                                                                                                                   | 7,800' \    | 1                           |                        |                     |                                 |
| 11) Proposed Horizontal L                                 | eg Length: 1                                                                                                                                                                                                                                                                                                                                                                                                                                                                                                                                                                                                                                                                                                                                                                                                                                                                                                                                                                                                                                                                                                                                                                                                                                                                                                                                                                                                                                                                                                                                                                                                                                                                                                                                                                                                                                                                                                                                                                                                                                                                                                                   | 0,435'      |                             |                        |                     |                                 |
| 12) Approximate Fresh Wa                                  | ater Strata Dep                                                                                                                                                                                                                                                                                                                                                                                                                                                                                                                                                                                                                                                                                                                                                                                                                                                                                                                                                                                                                                                                                                                                                                                                                                                                                                                                                                                                                                                                                                                                                                                                                                                                                                                                                                                                                                                                                                                                                                                                                                                                                                                | oths:       | 385' below GL               |                        |                     |                                 |
| 13) Method to Determine I                                 | Fresh Water D                                                                                                                                                                                                                                                                                                                                                                                                                                                                                                                                                                                                                                                                                                                                                                                                                                                                                                                                                                                                                                                                                                                                                                                                                                                                                                                                                                                                                                                                                                                                                                                                                                                                                                                                                                                                                                                                                                                                                                                                                                                                                                                  | epths:      | Deepest freshw              | ater well withir       | 1 mile of t         | he proposed well /              |
| 14) Approximate Saltwater                                 | Depths: 131                                                                                                                                                                                                                                                                                                                                                                                                                                                                                                                                                                                                                                                                                                                                                                                                                                                                                                                                                                                                                                                                                                                                                                                                                                                                                                                                                                                                                                                                                                                                                                                                                                                                                                                                                                                                                                                                                                                                                                                                                                                                                                                    | 14 ft, 166  | 66 ft, and 17 <b>4</b> 3 ft | below ground I         | evel 🗸              |                                 |
| 15) Approximate Coal Sea                                  | m Depths: Wa                                                                                                                                                                                                                                                                                                                                                                                                                                                                                                                                                                                                                                                                                                                                                                                                                                                                                                                                                                                                                                                                                                                                                                                                                                                                                                                                                                                                                                                                                                                                                                                                                                                                                                                                                                                                                                                                                                                                                                                                                                                                                                                   | shington 40 | 0ft, Waynesburg 520ft, S    | ewickley 712ft, Redsto | ne 764ft, and Pitts | sburgh 795ft below ground level |
| 16) Approximate Depth to                                  | Possible Void                                                                                                                                                                                                                                                                                                                                                                                                                                                                                                                                                                                                                                                                                                                                                                                                                                                                                                                                                                                                                                                                                                                                                                                                                                                                                                                                                                                                                                                                                                                                                                                                                                                                                                                                                                                                                                                                                                                                                                                                                                                                                                                  | (coal m     | ine, karst, other)          | 795ft below groun      | nd level to seale   | d and abandoned coal mine       |
| 17) Does Proposed well lo<br>directly overlying or adjace |                                                                                                                                                                                                                                                                                                                                                                                                                                                                                                                                                                                                                                                                                                                                                                                                                                                                                                                                                                                                                                                                                                                                                                                                                                                                                                                                                                                                                                                                                                                                                                                                                                                                                                                                                                                                                                                                                                                                                                                                                                                                                                                                |             | Yes                         | N                      | lo X                |                                 |
| (a) If Yes, provide Mine                                  | Info: Name:                                                                                                                                                                                                                                                                                                                                                                                                                                                                                                                                                                                                                                                                                                                                                                                                                                                                                                                                                                                                                                                                                                                                                                                                                                                                                                                                                                                                                                                                                                                                                                                                                                                                                                                                                                                                                                                                                                                                                                                                                                                                                                                    |             |                             |                        |                     |                                 |
|                                                           | Depth:                                                                                                                                                                                                                                                                                                                                                                                                                                                                                                                                                                                                                                                                                                                                                                                                                                                                                                                                                                                                                                                                                                                                                                                                                                                                                                                                                                                                                                                                                                                                                                                                                                                                                                                                                                                                                                                                                                                                                                                                                                                                                                                         |             |                             |                        |                     | RECEIVED                        |
|                                                           | Seam:                                                                                                                                                                                                                                                                                                                                                                                                                                                                                                                                                                                                                                                                                                                                                                                                                                                                                                                                                                                                                                                                                                                                                                                                                                                                                                                                                                                                                                                                                                                                                                                                                                                                                                                                                                                                                                                                                                                                                                                                                                                                                                                          |             |                             |                        |                     | Office of Oil and Gas           |
|                                                           | Owner                                                                                                                                                                                                                                                                                                                                                                                                                                                                                                                                                                                                                                                                                                                                                                                                                                                                                                                                                                                                                                                                                                                                                                                                                                                                                                                                                                                                                                                                                                                                                                                                                                                                                                                                                                                                                                                                                                                                                                                                                                                                                                                          |             |                             |                        |                     | JUL - 9 2019                    |

| 19 | ) Describe | proposed | well w | ork, inc | luding the | e drilling a | and plugg | ging back | c of any | pilot hole: |
|----|------------|----------|--------|----------|------------|--------------|-----------|-----------|----------|-------------|
|    |            |          |        |          |            |              |           |           |          |             |

| Run a cement basket approximately 40 <sup>th</sup> Drill horizontal leg. | above the top of the mine. | Drill vertical depth to the Marcellus. |
|--------------------------------------------------------------------------|----------------------------|----------------------------------------|
|                                                                          |                            |                                        |