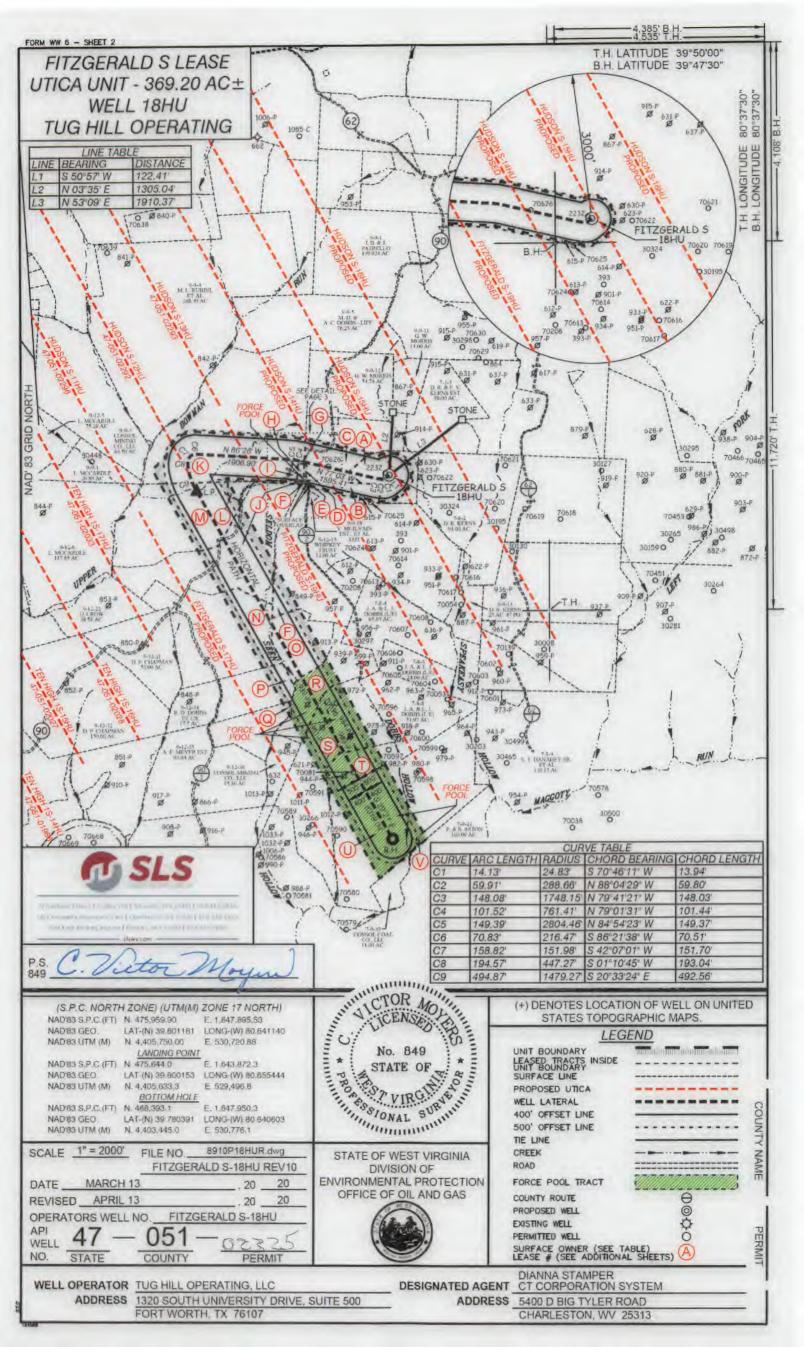

WW-6B (04/15)

API NO. 47-0547-05102325

OPERATOR WELL NO. Fitzgerald S-18HU
Well Pad Name: Fitzgerald

## STATE OF WEST VIRGINIA DEPARTMENT OF ENVIRONMENTAL PROTECTION, OFFICE OF OIL AND GAS WELL WORK PERMIT APPLICATION

| 1) Well Operato                      | or: Tug Hill Op  | perating, LL  | С       | 494510851                | Marshall              | Liberty         | Glen Easton 7.5'          |
|--------------------------------------|------------------|---------------|---------|--------------------------|-----------------------|-----------------|---------------------------|
| 1                                    |                  |               |         | Operator ID              | County                | District        | Quadrangle                |
| 2) Operator's W                      | Vell Number: Fi  | tzgerald S-1  | 8HU     | Well Pa                  | d Name: Fitzg         | erald           |                           |
| 3) Farm Name/S                       | Surface Owner:   | Danny R. k    | Kerns   | Public Roa               | ad Access: Cou        | unty Route      | 90                        |
| 4) Elevation, cu                     |                  |               |         | evation, proposed        |                       |                 |                           |
|                                      |                  |               |         |                          |                       | <u> </u>        |                           |
| 5) Well Type                         | (a) Gas X Other  | O             | ·111    | Ond                      | erground Stora        | ge              |                           |
|                                      |                  | allow         |         | Deep                     | Х                     |                 |                           |
|                                      | ` '              | rizontal X    |         | Beep                     |                       | M. I            | 020                       |
| 6) Existing Pad                      |                  |               |         |                          | (                     | m/1/2           |                           |
| 7) Proposed Tar                      | rget Formation(s | s), Depth(s), |         | pated Thickness a        | -<br>and Expected P   |                 |                           |
| 8) Proposed Tot                      | tal Vertical Dep | th: 12,080'   | ŝ       |                          |                       |                 |                           |
| 9) Formation at                      | Total Vertical I | Depth: Tren   | iton, p | olug back to Ree         | dsville               | -               |                           |
| 10) Proposed To                      | otal Measured D  | epth: 21,6    | 57'√    |                          |                       |                 |                           |
| 11) Proposed H                       | orizontal Leg L  | ength: 8,31   | 9.04'   | ✓                        |                       |                 |                           |
| 12) Approximat                       | te Fresh Water S | Strata Depths | •       | 70' ; 927'               |                       |                 |                           |
| 13) Method to I                      | Determine Fresh  | Water Depth   | ns: O   | ffset well reports or ne | oticeable flow at the | e flowline or w | hen need to start soaping |
| 14) Approximat                       | te Saltwater Dep | oths: 2,167'  |         |                          |                       |                 |                           |
| 15) Approximat                       | te Coal Seam De  | epths: Sewic  | ckley   | Coal - 835' ; Pitts      | sburgh Coal -         | 921'            |                           |
| 16) Approximat                       | e Depth to Poss  | ible Void (co | al mi   | ne, karst, other):       | none                  |                 |                           |
| 17) Does Propos<br>directly overlyin |                  |               |         | ns<br>Yes X              | No                    |                 |                           |
| (a) If Yes, pro                      | vide Mine Info:  | Name:         | Mars    | hall County Coa          | l Co./Marshall        | County Mi       | ne                        |
|                                      |                  | -             | 1059'   | TVD and 291' s           | ubsea level           |                 |                           |
|                                      |                  | ~ -           | Pittsb  | urgh #8                  |                       |                 |                           |
|                                      |                  | Owner:        | Murra   | y Energy / Cons          | olidated Coal         | Co.             |                           |

| API NO. 47- 051 | <br>023 | 2 | 5 |
|-----------------|---------|---|---|
| 4FT NO. 4/-     | -       |   | _ |

OPERATOR WELL NO. Fitzgerald S-18HU Well Pad Name: Fitzgerald