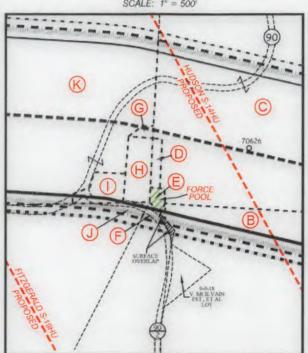

#### Area of Review

#### Sources of information to Support 35CSR8 - 5.11: 9.3 et seq.

Description of process to identify potential pathways for well communication during hydraulic fracturing activities.

#### Data Sources Reviewed:

- 1. IHS Well Data service: Public nationwide data service that pulls directly from State agency Oil and Gas databases
- 2. Farm Maps
- 3. Topo Maps: Recent and older (contact WVGES)
- 4. Check with DPS

Contacted Devin Ducoeur 724-705-0444, dducoeur@dpslandservices.com DPS GIS (03/06/2020) to have him make maps of the wellbores with his information. DPS utilizes WVGES maps for their mapping seems it as the best publicly available. See attached map he provided.

#### Request maps for:

- 1. Wellbore with IHS All Wells Layer
- 2. Map with Farm lines overlain and any well spots identified on Farm Maps
- 3. More recent (1970s vintage) topos and older topos

#### Discussion with Phil Dinterman WVGES GIS Department (7/15/2016)

- WVGES has plotted every well spot they have access to and are aware of with that contains a coordinate. 30000, 70000, and 90000 series wells are available via the WVGES online map. Some locations aren't great due to vintage and manipulation of maps through time
- 30000 series any well drilled prior to 1929 APIs were not assigned to original wells
- 70000 series Well spots pulled from old Farm line maps that the WVGES has access to
- 90000 series Any sources that the WVGES has access that shows a well spot but has no additional supporting information. DEP does not have 90000 series on their maps.
- There can be duplication between wells in the 3 series
- There can be duplication between wells in the 3 series

  Office of Oil and Gas

  Phil indicated that other Operators are providing a screenshot of the WVGES map with their MAR 1 7 2020 planned well and using that for permits

Environmental Protection

Permit well - Fitzgerald S-18HU

4705100944

4705170081

4705101012

Wells within 500' Buffer
Note: Well spots depicted on Area of Review map are derived from State held coordinates. The spots may differ from those depicted on the Well Plat because the Plat

| API Number | Operator Name              | Total Depth | Perforated<br>Fms | Producing zones not<br>perforated | Is this well "known or reasonably expected to penetrate a depth that could be within the range of Fracture propagation"? 1000' is max limit I would assign to wells that might be within in range of fracture propagation. | Comments                      |
|------------|----------------------------|-------------|-------------------|-----------------------------------|----------------------------------------------------------------------------------------------------------------------------------------------------------------------------------------------------------------------------|-------------------------------|
| 4705170626 | Unknown                    | Unknown     | Unknown           | Unknown                           | Uknown but unlikley. The well likley<br>represents an old shallow well that is<br>too shallow to be effected by fracturing<br>in the planned Point Pleasant well.                                                          | State records are incomplete. |
| 4705102232 | Tug Hill Operating,<br>LLC | 7070' TVD   | None              | None                              | No, existing Marcellus permit. The well<br>is not deep enough to be within the<br>expected fracture propagation from a<br>Point Pleasant stimulation.                                                                      | Currently a permit.           |
| 4705170625 | Unknown                    | Unknown     | Unknown           | Unknawn                           | Uknown but unlikley. The well likley represents an old shallow well that is too shallow to be effected by fracturing in the planned Point Pleasant well.                                                                   | State records are incomplete. |
| 4705130420 | Unknown                    | Unknown     | Unknown           | Unknown                           | Uknown but unlikley. The well likley represents an old shallow well that is too shallow to be effected by fracturing in the planned Point Pleasant well. Well is plugged.                                                  | Well was plugged 6/16/1960.   |