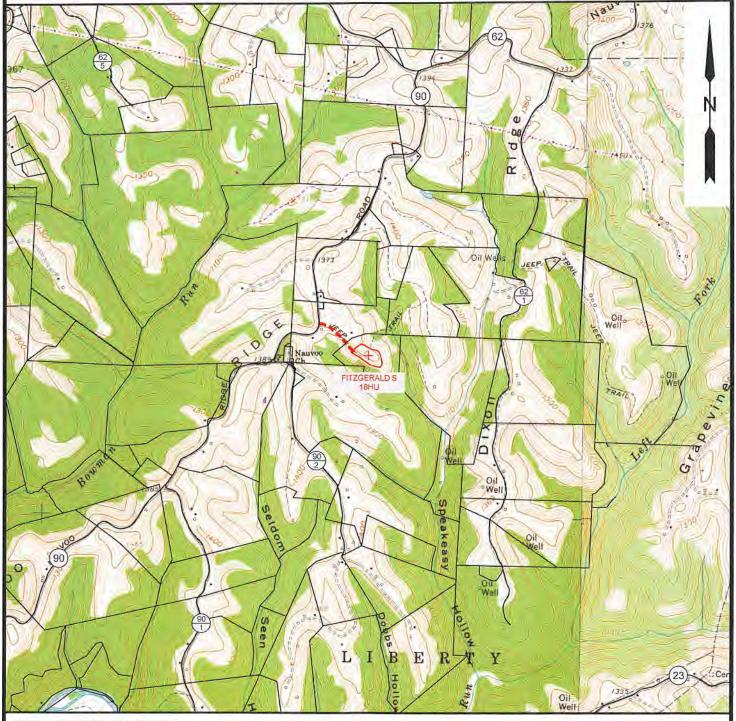

Page 5 of 5

Office of Oil and Gas
MAR 1 7 2020

WW Department of Environmental Protection

Fitzgerald S - 18HU Meade District Marshall County, WV

0 750 1,500 3,000 Feet

Notes:
All locations are approximate and are for visualization purposes only.