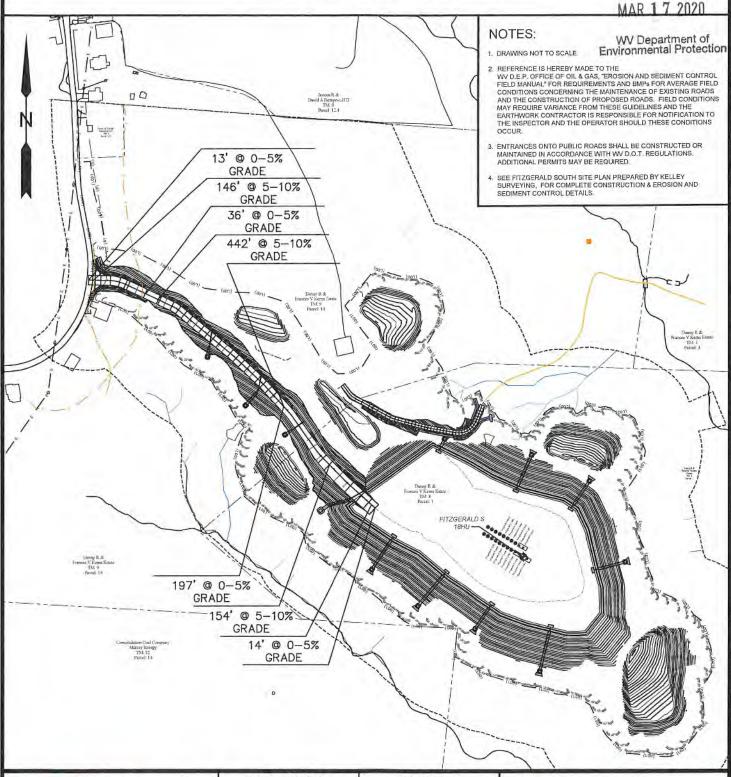

- 21) Total Area to be disturbed, including roads, stockpile area, pits, etc., (acres): 21.21 acres
- 22) Area to be disturbed for well pad only, less access road (acres): 7.44 acres
- 23) Describe centralizer placement for each casing string: