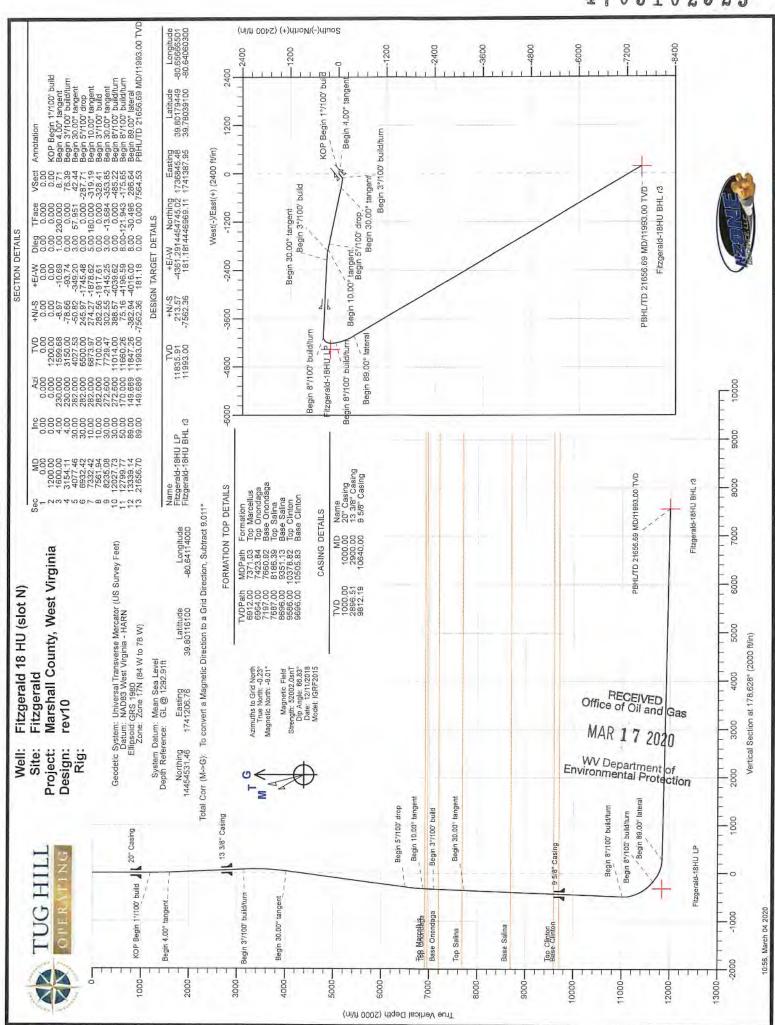

Database: Company: Project:

DB\_Aug1919\_v14 Tug Hill Operating LLC Marshall County, West Virginia

Fitzgerald

Well:

Site:

Fitzgerald 18 HU (slot N)

Wellbore: Design:

Original Hole rev10

Local Co-ordinate Reference:

TVD Reference: MD Reference: North Reference:

Survey Calculation Method:

Well Fitzgerald 18 HU (slot N)

GL @ 1292.91ft GL @ 1292.91ft

Grid

Minimum Curvature

Project Marshall County, West Virginia

Map System:

Universal Transverse Mercator (US Survey Feet)

System Datum:

Mean Sea Level

Geo Datum: Map Zone:

NAD83 West Virginia - HARN Zone 17N (84 W to 78 W)

Site Fitzgerald

Site Position: From:

Lat/Long

Northing: Easting:

14,454,567.73 usft 1,741,096.26 usft

Latitude:

Longitude:

39.80126184 -80.64153292 0.229°

Position Uncertainty: 0.00 ft Slot Radius: 13-3/16 " Grid Convergence:

Well Fitzgerald 18 HU (slot N)

**Well Position** 

+N/-S +E/-W 0.00 ft 0.00 ft Northing: Easting:

14,454,531.46 usft 1,741,206.76 usft Latitude: Longitude:

39.80116100 -80.64114000

**Position Uncertainty** 

0.00 ft

Wellhead Elevation:

Ground Level:

1,292.91 ft

Original Hole Wellbore Declination Field Strength Magnetics **Model Name** Sample Date Dip Angle (nT) (°) (°) 52,002,02704158 IGRF2015 12/11/2018 -8.781 66.834

Design rev10 Audit Notes: Version: Phase: PLAN Tie On Depth: 0.00 Depth From (TVD) +N/-S Direction Vertical Section: +E/-W (ft) (ft) (ft) (°) 0.00 0.00 0.00 178.628

Date 3/4/2020 Plan Survey Tool Program

**Depth From** Depth To

(ft) (ft) Survey (Wellbore)

**Tool Name** 

Remarks

0.00 21,656.70 rev10 (Original Hole) 1

MWD

MWD - Standard