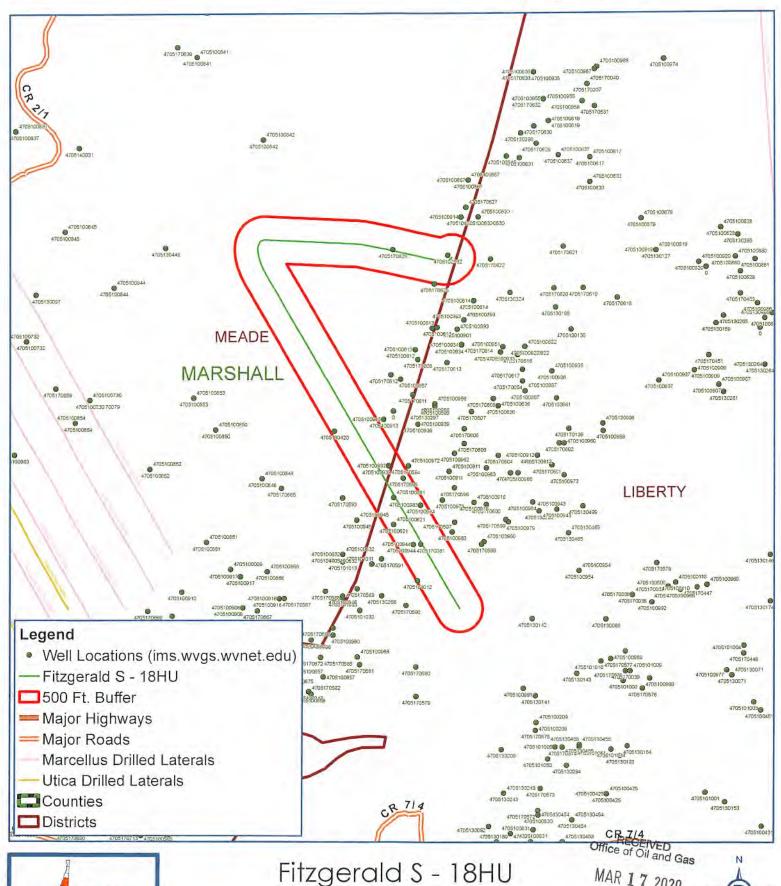

Fitzgerald S-18HU

COUNTY:

Marshall

DISTRICT: Liberty

QUAD: Glen Easton

The deep well review of the application for the above company is <u>Approved to drill to Trenton for Point Pleasant completion. Pooling Docket No. 294-298.</u>

The applicant has complied with the provision of Chapter 22C-9, of the Code of West Virginia, nineteen hundred and thirty-one (1931), as amended, Oil and Gas Conservation Commission as follows:

- 1. Comments to Notice of Deviation filed? Yes
- 2. Provided a certified copy of duly acknowledged and recorded consent and easement form from all surface owners? Yes
- Provided a tabulation of all deep wells within one mile of the proposed location, including the API number of all deep wells: \*\*yes; Docket 294-298 Exception Location Hearing
- 4. Provided a plat showing that the proposed location is a distance of 400+ feet from the nearest lease line or unit boundary and showing the following wells drilled to or capable of producing from the objective formation within 3,000 feet of the proposed location.

Sincerely,

Susan Rose Administrator

<sup>\*\*</sup> Hudson S-13HU 47-051-02293; Hudson S-12HU 47-051-02292; Hudson S-11HU 47-051-02296, Ten High 1N-20HU 47-051-02021, Ten High 1N-13HU 47-051-01965; Ten High 1S-17HU 47-051-02033; Ten High 1S-16HU 47-051-02028; Ten High 1S-15HU 47-051-02027; Ten High 1S-14HU 47-051-01966: Fitzgerald S-17HU 47-051-02324; Fitzgerald S-19HU 47-051-02326

4705100944

4705170081

4705101012

Wells within 500' Buffer
Note: Well spots depicted on Area of Review map are derived from State held coordinates. The spots may differ from those depicted on the Well Plat because the Plat