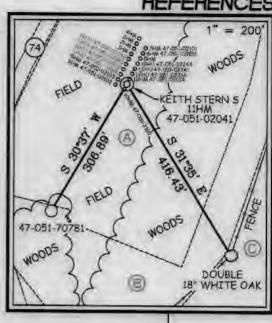

API NO. 47-07 0 5 1 0 2 3 3 1 OPERATOR WELL NO. Keith Stem S-11HM

Well Pad Name: Keith Stem

API NO. 47- 051

OPERATAR MOLDING. 002530 3111M Well Pad Name: Keith Stom

18)

### OPERATOR AVELLING. Total 3 3 13

Well Pad Name: Keith Stein

86/6/2020

19) Describe proposed well work, including the drilling and plugging back of any pilot hole:

Drill through the Marcellus tagging less than 100' from the top of the Onondaga to get depths and log data. Plug back to proposed kick off point. Drill the horizontal section to planned and proposed TD. Run casing and cement to surface. Run Bond Log from app. 60 deg to surface. Make clean out run and stimulate.