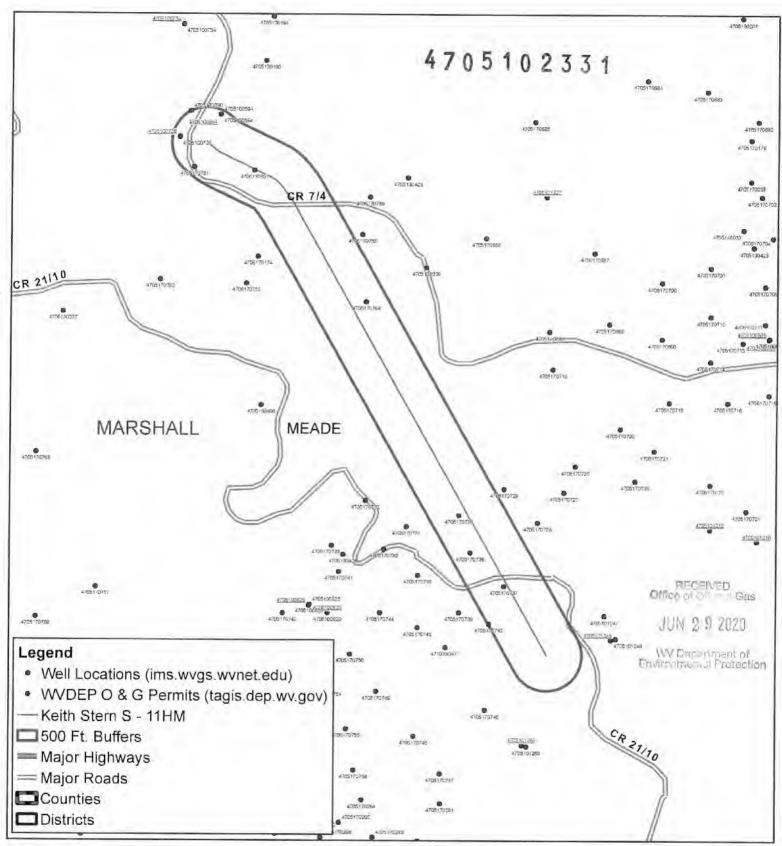

API NO. 47-07 0 5 1 0 2 3 3 1 OPERATOR WELL NO. Keith Stem S-11HM

Well Pad Name: Keith Stem

# STATE OF WEST VIRGINIA DEPARTMENT OF ENVIRONMENTAL PROTECTION, OFFICE OF OIL AND GAS WELL WORK PERMIT APPLICATION

| 1) Well Opera   | tor: Tug Hill Op                                                                                                                                                                                                                                                                                                                                                                                                                                                                                                                                                                                                                                                                                                                                                                                                                                                                                                                                                                                                                                                                                                                                                                                                                                                                                                                                                                                                                                                                                                                                                                                                                                                                                                                                                                                                                                                                                                                                                                                                                                                                                                              | perating, LLC   | 494510851                                                | Marshall                           | Meade                         | Glen Easton 7.5'                                          |
|-----------------|-------------------------------------------------------------------------------------------------------------------------------------------------------------------------------------------------------------------------------------------------------------------------------------------------------------------------------------------------------------------------------------------------------------------------------------------------------------------------------------------------------------------------------------------------------------------------------------------------------------------------------------------------------------------------------------------------------------------------------------------------------------------------------------------------------------------------------------------------------------------------------------------------------------------------------------------------------------------------------------------------------------------------------------------------------------------------------------------------------------------------------------------------------------------------------------------------------------------------------------------------------------------------------------------------------------------------------------------------------------------------------------------------------------------------------------------------------------------------------------------------------------------------------------------------------------------------------------------------------------------------------------------------------------------------------------------------------------------------------------------------------------------------------------------------------------------------------------------------------------------------------------------------------------------------------------------------------------------------------------------------------------------------------------------------------------------------------------------------------------------------------|-----------------|----------------------------------------------------------|------------------------------------|-------------------------------|-----------------------------------------------------------|
| 3,000           | 740                                                                                                                                                                                                                                                                                                                                                                                                                                                                                                                                                                                                                                                                                                                                                                                                                                                                                                                                                                                                                                                                                                                                                                                                                                                                                                                                                                                                                                                                                                                                                                                                                                                                                                                                                                                                                                                                                                                                                                                                                                                                                                                           |                 | Operator ID                                              | County                             | District                      | Quadrangle                                                |
| 2) Operator's   | Well Number: Ke                                                                                                                                                                                                                                                                                                                                                                                                                                                                                                                                                                                                                                                                                                                                                                                                                                                                                                                                                                                                                                                                                                                                                                                                                                                                                                                                                                                                                                                                                                                                                                                                                                                                                                                                                                                                                                                                                                                                                                                                                                                                                                               | eith Stern S-11 | HM Well                                                  | Pad Name: Kei                      | th Stern                      |                                                           |
| 3) Farm Name    | e/Surface Owner:                                                                                                                                                                                                                                                                                                                                                                                                                                                                                                                                                                                                                                                                                                                                                                                                                                                                                                                                                                                                                                                                                                                                                                                                                                                                                                                                                                                                                                                                                                                                                                                                                                                                                                                                                                                                                                                                                                                                                                                                                                                                                                              | TH Exploration  | on, LLC Public F                                         | Road Access: Fi                    | sh Creek Ro                   | oad (County Route 74)                                     |
| 4) Elevation, c | current ground:                                                                                                                                                                                                                                                                                                                                                                                                                                                                                                                                                                                                                                                                                                                                                                                                                                                                                                                                                                                                                                                                                                                                                                                                                                                                                                                                                                                                                                                                                                                                                                                                                                                                                                                                                                                                                                                                                                                                                                                                                                                                                                               | 747'            | Elevation, propos                                        | ed post-construc                   | ction: 747'                   |                                                           |
| 5) Well Type    | (a) Gas X                                                                                                                                                                                                                                                                                                                                                                                                                                                                                                                                                                                                                                                                                                                                                                                                                                                                                                                                                                                                                                                                                                                                                                                                                                                                                                                                                                                                                                                                                                                                                                                                                                                                                                                                                                                                                                                                                                                                                                                                                                                                                                                     | Oil             | U                                                        | nderground Stor                    | rage                          |                                                           |
|                 | Other                                                                                                                                                                                                                                                                                                                                                                                                                                                                                                                                                                                                                                                                                                                                                                                                                                                                                                                                                                                                                                                                                                                                                                                                                                                                                                                                                                                                                                                                                                                                                                                                                                                                                                                                                                                                                                                                                                                                                                                                                                                                                                                         |                 |                                                          |                                    |                               |                                                           |
|                 | (b)If Gas Sh                                                                                                                                                                                                                                                                                                                                                                                                                                                                                                                                                                                                                                                                                                                                                                                                                                                                                                                                                                                                                                                                                                                                                                                                                                                                                                                                                                                                                                                                                                                                                                                                                                                                                                                                                                                                                                                                                                                                                                                                                                                                                                                  | allow X         | Deep                                                     |                                    |                               | _                                                         |
|                 | 10-10 TO 10 | orizontal X     |                                                          |                                    |                               |                                                           |
|                 | d: Yes or No Ye                                                                                                                                                                                                                                                                                                                                                                                                                                                                                                                                                                                                                                                                                                                                                                                                                                                                                                                                                                                                                                                                                                                                                                                                                                                                                                                                                                                                                                                                                                                                                                                                                                                                                                                                                                                                                                                                                                                                                                                                                                                                                                               |                 |                                                          |                                    |                               |                                                           |
|                 |                                                                                                                                                                                                                                                                                                                                                                                                                                                                                                                                                                                                                                                                                                                                                                                                                                                                                                                                                                                                                                                                                                                                                                                                                                                                                                                                                                                                                                                                                                                                                                                                                                                                                                                                                                                                                                                                                                                                                                                                                                                                                                                               |                 | nticipated Thickness spated approximate pressure of 3800 |                                    | Pressure(s)                   |                                                           |
| 8) Proposed T   | otal Vertical Dep                                                                                                                                                                                                                                                                                                                                                                                                                                                                                                                                                                                                                                                                                                                                                                                                                                                                                                                                                                                                                                                                                                                                                                                                                                                                                                                                                                                                                                                                                                                                                                                                                                                                                                                                                                                                                                                                                                                                                                                                                                                                                                             | th: 6412'       |                                                          |                                    |                               |                                                           |
|                 | at Total Vertical I                                                                                                                                                                                                                                                                                                                                                                                                                                                                                                                                                                                                                                                                                                                                                                                                                                                                                                                                                                                                                                                                                                                                                                                                                                                                                                                                                                                                                                                                                                                                                                                                                                                                                                                                                                                                                                                                                                                                                                                                                                                                                                           |                 | laga                                                     |                                    |                               |                                                           |
| (10) Proposed   | Total Measured I                                                                                                                                                                                                                                                                                                                                                                                                                                                                                                                                                                                                                                                                                                                                                                                                                                                                                                                                                                                                                                                                                                                                                                                                                                                                                                                                                                                                                                                                                                                                                                                                                                                                                                                                                                                                                                                                                                                                                                                                                                                                                                              | Depth: 14,044   | 1'                                                       |                                    |                               |                                                           |
| 11) Proposed    | Horizontal Leg L                                                                                                                                                                                                                                                                                                                                                                                                                                                                                                                                                                                                                                                                                                                                                                                                                                                                                                                                                                                                                                                                                                                                                                                                                                                                                                                                                                                                                                                                                                                                                                                                                                                                                                                                                                                                                                                                                                                                                                                                                                                                                                              | ength: 7,249.   | 52'                                                      |                                    |                               |                                                           |
| 12) Approxim    | ate Fresh Water                                                                                                                                                                                                                                                                                                                                                                                                                                                                                                                                                                                                                                                                                                                                                                                                                                                                                                                                                                                                                                                                                                                                                                                                                                                                                                                                                                                                                                                                                                                                                                                                                                                                                                                                                                                                                                                                                                                                                                                                                                                                                                               | Strata Depths:  | 70'; 393'                                                |                                    |                               |                                                           |
| (3) Method to   | Determine Fresh                                                                                                                                                                                                                                                                                                                                                                                                                                                                                                                                                                                                                                                                                                                                                                                                                                                                                                                                                                                                                                                                                                                                                                                                                                                                                                                                                                                                                                                                                                                                                                                                                                                                                                                                                                                                                                                                                                                                                                                                                                                                                                               | Water Depths:   | Use shallow offset wells to determine                    | deepest freshwater or determine us | ing pre-anil tests. testing w | nile drilling or pistroonysteal evaluation of resistivity |
| 14) Approxim    | ate Saltwater De                                                                                                                                                                                                                                                                                                                                                                                                                                                                                                                                                                                                                                                                                                                                                                                                                                                                                                                                                                                                                                                                                                                                                                                                                                                                                                                                                                                                                                                                                                                                                                                                                                                                                                                                                                                                                                                                                                                                                                                                                                                                                                              | oths: 1,740'    |                                                          |                                    |                               |                                                           |
| 15) Approxim    | ate Coal Seam D                                                                                                                                                                                                                                                                                                                                                                                                                                                                                                                                                                                                                                                                                                                                                                                                                                                                                                                                                                                                                                                                                                                                                                                                                                                                                                                                                                                                                                                                                                                                                                                                                                                                                                                                                                                                                                                                                                                                                                                                                                                                                                               | epths: Sewick   | ley Coal - 307' an                                       | d Pittsburgh Co                    | oal - 400'                    |                                                           |
|                 |                                                                                                                                                                                                                                                                                                                                                                                                                                                                                                                                                                                                                                                                                                                                                                                                                                                                                                                                                                                                                                                                                                                                                                                                                                                                                                                                                                                                                                                                                                                                                                                                                                                                                                                                                                                                                                                                                                                                                                                                                                                                                                                               |                 | mine, karst, other                                       | 341                                |                               |                                                           |
|                 | oosed well location                                                                                                                                                                                                                                                                                                                                                                                                                                                                                                                                                                                                                                                                                                                                                                                                                                                                                                                                                                                                                                                                                                                                                                                                                                                                                                                                                                                                                                                                                                                                                                                                                                                                                                                                                                                                                                                                                                                                                                                                                                                                                                           |                 |                                                          | 1                                  | No X                          |                                                           |
| (a) If Yes or   | rovide Mine Info:                                                                                                                                                                                                                                                                                                                                                                                                                                                                                                                                                                                                                                                                                                                                                                                                                                                                                                                                                                                                                                                                                                                                                                                                                                                                                                                                                                                                                                                                                                                                                                                                                                                                                                                                                                                                                                                                                                                                                                                                                                                                                                             | : Name:         |                                                          |                                    |                               |                                                           |
| (a) 11 100, p.  | oride time into                                                                                                                                                                                                                                                                                                                                                                                                                                                                                                                                                                                                                                                                                                                                                                                                                                                                                                                                                                                                                                                                                                                                                                                                                                                                                                                                                                                                                                                                                                                                                                                                                                                                                                                                                                                                                                                                                                                                                                                                                                                                                                               | Depth:          |                                                          |                                    | RECEIVE                       |                                                           |
|                 |                                                                                                                                                                                                                                                                                                                                                                                                                                                                                                                                                                                                                                                                                                                                                                                                                                                                                                                                                                                                                                                                                                                                                                                                                                                                                                                                                                                                                                                                                                                                                                                                                                                                                                                                                                                                                                                                                                                                                                                                                                                                                                                               | Seam:           |                                                          |                                    | Office of Oil at              | nd Gas                                                    |
|                 |                                                                                                                                                                                                                                                                                                                                                                                                                                                                                                                                                                                                                                                                                                                                                                                                                                                                                                                                                                                                                                                                                                                                                                                                                                                                                                                                                                                                                                                                                                                                                                                                                                                                                                                                                                                                                                                                                                                                                                                                                                                                                                                               | Owner:          |                                                          |                                    | AUG 4                         | 2020                                                      |
|                 |                                                                                                                                                                                                                                                                                                                                                                                                                                                                                                                                                                                                                                                                                                                                                                                                                                                                                                                                                                                                                                                                                                                                                                                                                                                                                                                                                                                                                                                                                                                                                                                                                                                                                                                                                                                                                                                                                                                                                                                                                                                                                                                               | -               |                                                          | E                                  | WV Departme                   | ent of                                                    |

#### Keith Stern S-11HM

| ^   |    |   |
|-----|----|---|
| Cas | in | ~ |
| 403 |    |   |
|     |    |   |

|              | String  | Grade   | Bit Size      | Depth (Measured) | Cement Fill Up |
|--------------|---------|---------|---------------|------------------|----------------|
| Conductor    | 30"     | BW      | 36"           | 120'             | CTS            |
| Surface      | 13 3/8" | J55     | 17 1/2"       | 490'             | CTS            |
| Intermediate | 9 5/8"  | J55     | 12 1/4"       | 2,202'           | CTS            |
| Production   | 5 1/2"  | CYHP110 | 8 7/8 x 8 3/4 | 14,044'          | CTS            |
|              |         |         |               |                  |                |