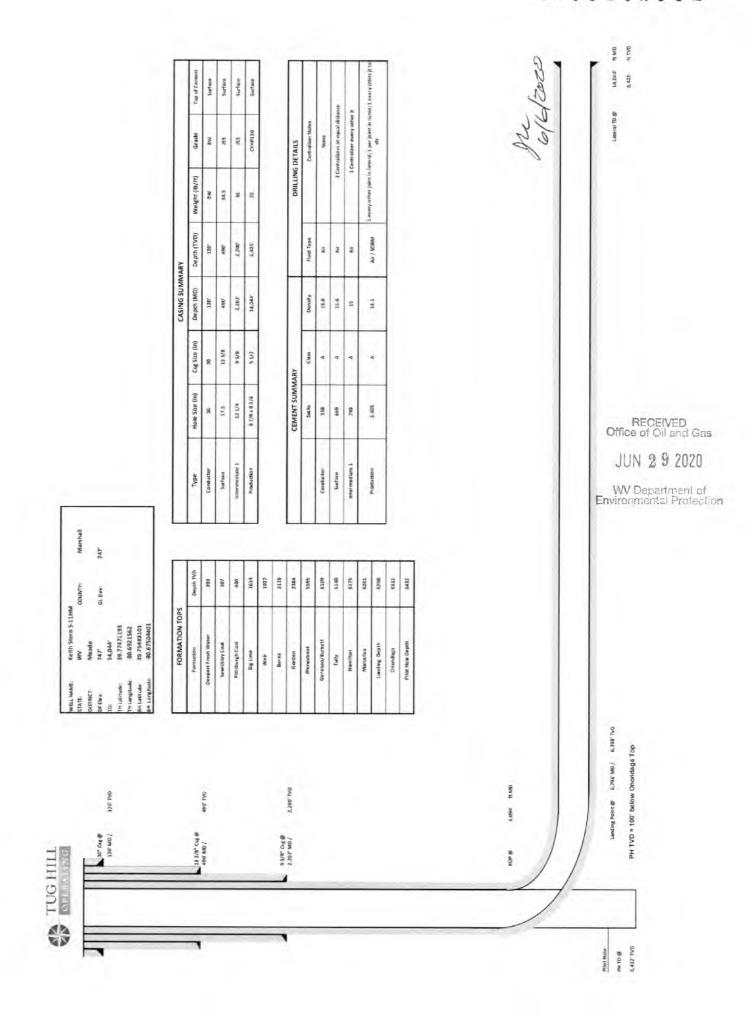

#### CASING AND TUBING PROGRAM

| TYPE         | Size<br>(in) | New<br>or<br>Used | <u>Grade</u> | Weight per ft.<br>(lb/ft) | FOOTAGE: For<br>Drilling (ft) | INTERVALS:<br>Left in Well<br>(ft) | CEMENT:<br>Fill-up<br>(Cu. Ft.)/CTS |
|--------------|--------------|-------------------|--------------|---------------------------|-------------------------------|------------------------------------|-------------------------------------|
| Conductor    | 30"          | NEW               | BW           | BW                        | 120'                          | 120'                               | 259ft^3(CTS)                        |
| Fresh Water  | 13 3/8"      | NEW               | J55          | 54.5#                     | 490'                          | 490'                               | 690ft^3(CTS)                        |
| Coal         | 13 3/8"      | NEW               | J55          | 54.5#                     | 490'                          | 490'                               | 690ft^3(CTS)                        |
| Intermediate | 9 5/8"       | NEW               | J55          | 36#                       | 2,202'                        | 2,202'                             | 714ft^3(CTS)                        |
| Production   | 5 1/2"       | NEW               | P110         | 20#                       | 14,044'                       | 14,044                             | 3596ft^3(CTS)                       |
| Tubing       | 2 3/8"       | NEW               | N80          | 4.7#                      | 6,594'                        |                                    |                                     |
| Liners       |              |                   | 1177         |                           |                               |                                    |                                     |

| ТҮРЕ         | Size (in) | Wellbore<br>Diameter (in) | Wall<br>Thickness<br>(in) | Burst Pressure<br>(psi) | Anticipated Max. Internal Pressure (psi) | Cement<br>Type | Cement<br>Yield<br>(cu. ft./k) |
|--------------|-----------|---------------------------|---------------------------|-------------------------|------------------------------------------|----------------|--------------------------------|
| Conductor    | 30"       | 36"                       | 1.0                       | 2,333                   | 1,866                                    | CLASS A        | 1.2                            |
| Fresh Water  | 13 3/8"   | 17.5"                     | .33                       | 2,740                   | 2,192                                    | SEE #24        | 1.2                            |
| Coal         | 13 3/8"   | 17.5"                     | .33                       | 2,740                   | 2,192                                    | SEE #24        | 1.2                            |
| Intermediate | 9 5/8"    | 12 1/4"                   | .352                      | 3,520                   | 2,816                                    | SEE #24        | 1.19                           |
| Production   | 5 1/2"    | 8 7/8"_8 3/4"             | .361                      | 12,640                  | 10,112                                   | SEE #24        | 1.17/1.19                      |
| Tubing       | 2 3/8"    |                           | .19                       | 11,200                  | 8,960                                    |                |                                |
| Liners       |           |                           |                           |                         |                                          |                |                                |

#### Keith Stern S-11HM

| ^   |    |   |
|-----|----|---|
| Cas | in | ~ |
| 403 |    |   |
|     |    |   |

|              | String  | Grade   | Bit Size      | Depth (Measured) | Cement Fill Up |
|--------------|---------|---------|---------------|------------------|----------------|
| Conductor    | 30"     | BW      | 36"           | 120'             | CTS            |
| Surface      | 13 3/8" | J55     | 17 1/2"       | 490'             | CTS            |
| Intermediate | 9 5/8"  | J55     | 12 1/4"       | 2,202'           | CTS            |
| Production   | 5 1/2"  | CYHP110 | 8 7/8 x 8 3/4 | 14,044'          | CTS            |
|              |         |         |               |                  |                |

#### Cement

Premium NE-1 + 2% bwoc CaC12 + 46.5% Fresh Water - Conductor Cement mixed at 15.6 ppg. Y=1.2

JUN 2 9 2020

RECEIVED
Office of Oil and Gas

Surface: Premium NE-1 + 2% bwoc CaC12 + 46.5% Fresh Water - Surface Cement mixed at 15.6 ppg, Y=1.2

Conductor:

WV Department of Environmental Protection

Intermediate: Premium NE-1 + 1% bwoc CaC12 + 46.5% Fresh Water - Intermediate Cement mixed at 15.6 ppg, Y=1.19

Kick Off Plug: Class H Cement + 1% CD-32 + .7% Sodium Metasilicate + .1% R-3 + .75 gal/100sk FP-13L - KOP Plug

> 50:50 Poz: Premium NE-1 + .1% bwoc ASA-301 + 60lb/sk ASCA-1 + .35% bwoc BA-10A + .25% bwoc MPA-170, 44 lb sack + .5% bwoc R-3 + .75 gals/100sk FP-13L - Production Cement mixed at 15.2ppg, Y = 1.19

Production: