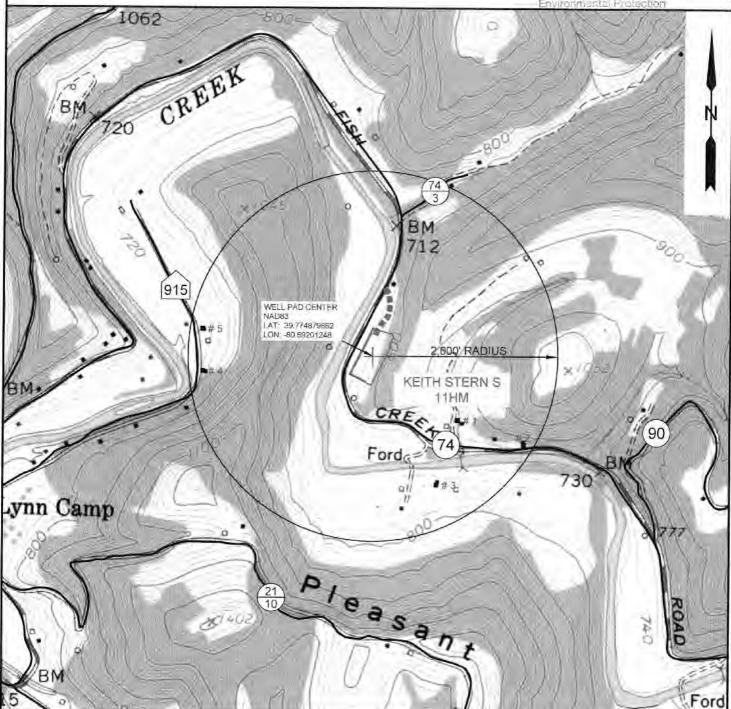

API NO. 47-07 0 5 1 0 2 3 3 1 OPERATOR WELL NO. Keith Stem S-11HM

Well Pad Name: Keith Stem

API NO. 47- 051

OPERATAR MOLDING. 002530 3111M Well Pad Name: Keith Stom

18)

### OPERATOR AVELLING. Total 3 3 13

Well Pad Name: Keith Stein

86/6/2020

19) Describe proposed well work, including the drilling and plugging back of any pilot hole:

Drill through the Marcellus tagging less than 100' from the top of the Onondaga to get depths and log data. Plug back to proposed kick off point. Drill the horizontal section to planned and proposed TD. Run casing and cement to surface. Run Bond Log from app. 60 deg to surface. Make clean out run and stimulate.