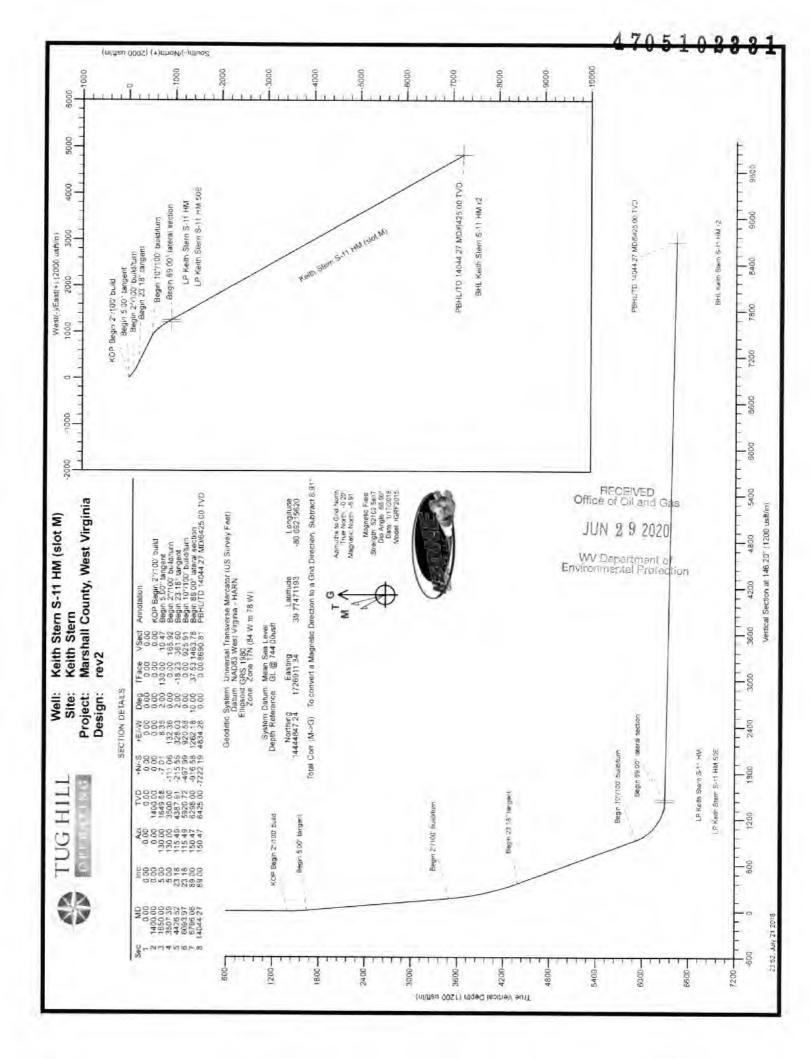

#### Planning Report - Geographic

Database: Company: Project:

DB Jul2216dt v14 Tug Hill Operating LLC Marshall County, West Virginia

Keith Stern

Site Well:

Keith Stern S-11 HM (slot M)

Wellbore:

Original Hole Design: rev2

Local Co-ordinate Reference:

TVD Reference: MD Reference:

North Reference: Survey Calculation Method: Well Keith Stern S-11 HM (slot M)

GL @ 744.00usft GL @ 744.00usft

Grid

Minimum Curvature

Project

Marshall County, West Virginia

Map System: Geo Datum: Map Zone:

Universal Transverse Mercator (US Survey Feet)

NAD83 West Virginia - HARN

Zone 17N (84 W to 78 W)

System Datum:

Mean Sea Level

Site Keith Stern

Site Position: From Position Uncertainty:

Lal/Long

Northing: Easting: 0 00 usfi Slot Radius: 14,444,890,33 usft 1,726,932.47 usft 13-3/16 "

Latitude: Longitude: Grid Convergence: REGEIVED Office of Oil and Gas JUN 2 9 2020

39.77483004 80.69208048 0.20

Well

Well Position

Keith Stern S-11 HM (slot M)

+N/-S +E/-W 0.00 usft 0.00 usft Northing: Easting:

14,444,847,25 usft 1.726,911.34 usft Latitude: Longitude:

WV Department of Environmental Protection 39.77471193 -80.69215620

Position Uncertainty

0.00 lisft

Wellhead Elevation:

Ground Level:

744.00 usft

Wellbore

Original Hole

Magnetics

Model Name

Sample Date IGRF2015 1/17/2018 Declination (") -8.71

Dip Angle

Field Strength (nT)

52,102,45623818

Design rev2

Audit Notes:

Version:

Phase: Vertical Section: Depth From (TVD) (usft)

0.00

PLAN +N/-S Tie On Depth: +E/-W (usft) 0.00

0.00

Direction (°) 146.20

66.90

Plan Survey Tool Program

Date 7/21/2018

Depth From (usft)

Depth To (usft)

Survey (Wellbore)

**Tool Name** 

Remarks

0.00

14,044.27 rev2 (Original Hole)

MWD

MWD - Standard

(usft)

0.00

| Measured<br>Depth<br>(usft) | Inclination (°) | Azimuth | Vertical<br>Depth<br>(usft) | +N/-S<br>(usft) | +E/-W<br>(usft) | Dogleg<br>Rate<br>(°/100usft) | Build<br>Rate<br>("/100usft) | Turn<br>Rate<br>("/100usft) | TFO (°) | Target              |
|-----------------------------|-----------------|---------|-----------------------------|-----------------|-----------------|-------------------------------|------------------------------|-----------------------------|---------|---------------------|
| 0.00                        | 0.00            | 0.00    | 0.00                        | 0.00            | 0.00            | 0.00                          | 0.00                         | 0.00                        | 0.00    |                     |
| 1,400.00                    | 0.00            | 0.00    | 1,400.00                    | 0.00            | 0.00            | 0.00                          | 0.00                         | 0.00                        | 0.00    |                     |
| 1,650.00                    | 5.00            | 130.00  | 1,649.68                    | 7.01            | 8.35            | 2.00                          | 2.00                         | 0.00                        | 130.00  |                     |
| 3,507.39                    | 5.00            | 130.00  | 3,500.00                    | 111.06          | 132.36          | 0.00                          | 0.00                         | 0.00                        | 0.00    |                     |
| 4,426.52                    | 23.18           | 115.49  | 4,387.91                    | -215.55         | 328.03          | 2.00                          | 1.98                         | -1.58                       | -18.23  |                     |
| 6.093.97                    | 23.18           | 115.49  | 5,920.72                    | -497.99         | 920.58          | 0.00                          | 0.00                         | 0.00                        | 0.00    |                     |
| 6,796,06                    | 89.00           | 150.47  | 6,298.00                    | -916.58         | 1,262 18        | 10.00                         | 9.37                         | 4.98                        |         | P Keith Stem S-11   |
| 14,044.27                   | 89.00           | 150.47  | 6,425.00                    | -7,222.19       | 4,834.28        | 0.00                          | 0.00                         | 0.00                        |         | HL Keith Stern S-11 |
|                             |                 |         |                             |                 |                 |                               |                              |                             |         |                     |