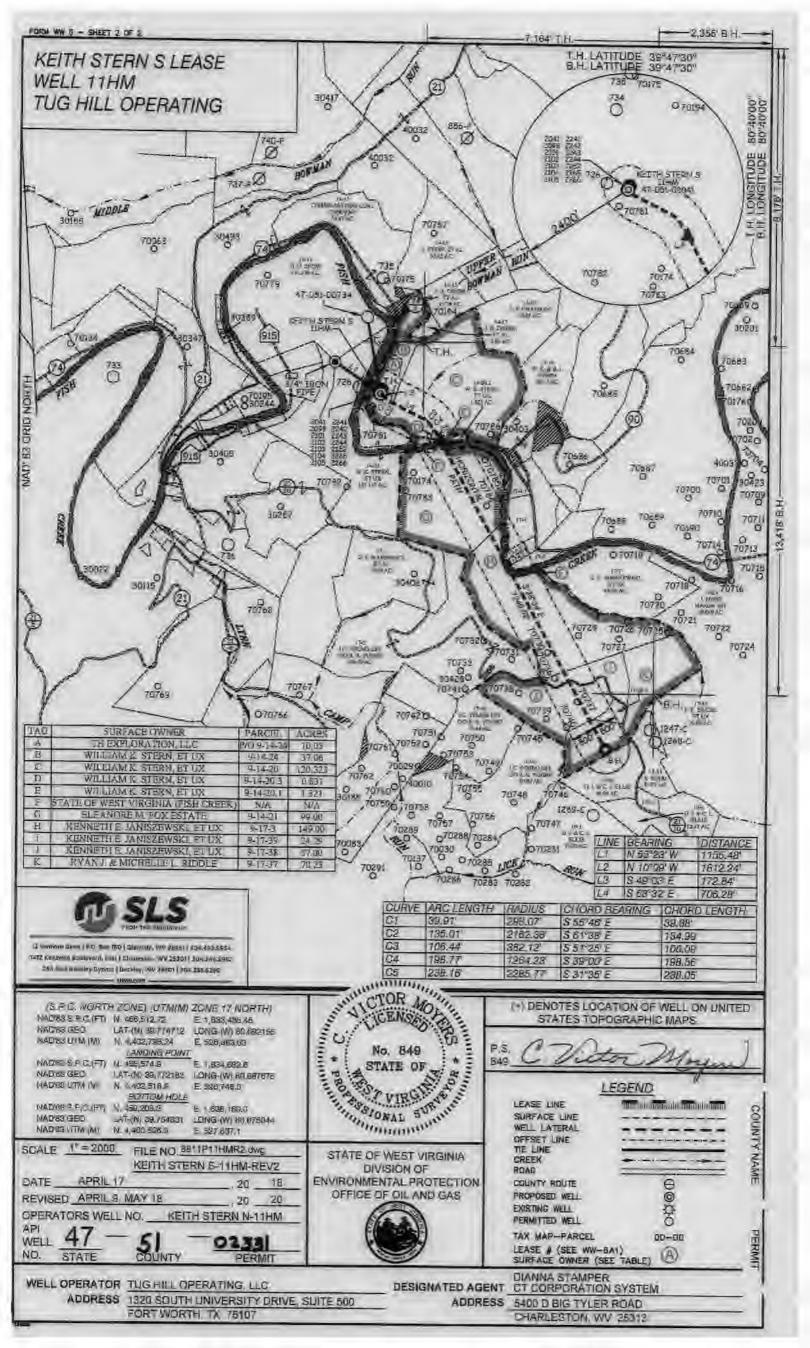

API NO. 47-07 0 5 1 0 2 3 3 1 OPERATOR WELL NO. Keith Stem S-11HM

Well Pad Name: Keith Stem

API NO. 47- 051

OPERATAR MOLDING. 002530 3111M Well Pad Name: Keith Stom

18)

### OPERATOR AVELLING. Total 3 3 13

Well Pad Name: Keith Stein

86/6/2020

19) Describe proposed well work, including the drilling and plugging back of any pilot hole:

Drill through the Marcellus tagging less than 100' from the top of the Onondaga to get depths and log data. Plug back to proposed kick off point. Drill the horizontal section to planned and proposed TD. Run casing and cement to surface. Run Bond Log from app. 60 deg to surface. Make clean out run and stimulate.