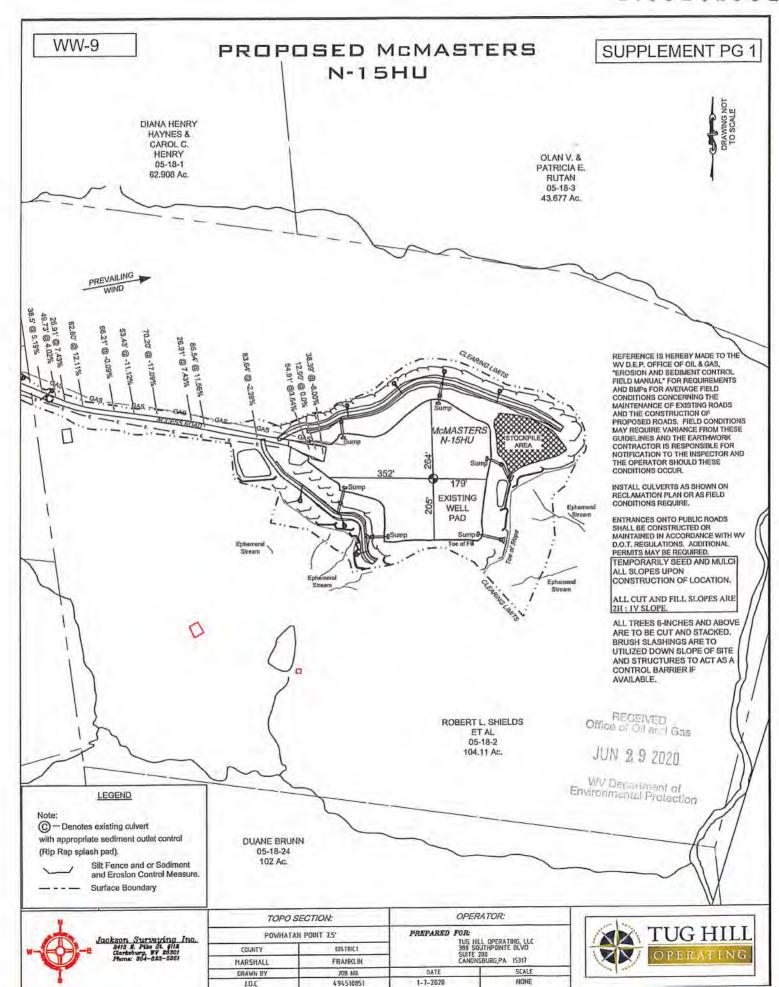

WW-6B (04/15) API NO. 47-051 - 0233 4 Deep/HGA

OPERATOR WELL NO. McMasters N-15HU

Well Pad Name: Shields

# STATE OF WEST VIRGINIA DEPARTMENT OF ENVIRONMENTAL PROTECTION, OFFICE OF OIL AND GAS WELL WORK PERMIT APPLICATION

| 1) Well Operator                    | : Tug Hill               | Operating         | , LLC       | 494510851               | Marshall             | Franklin         | Powhatan Point 7.         |
|-------------------------------------|--------------------------|-------------------|-------------|-------------------------|----------------------|------------------|---------------------------|
| •                                   |                          |                   |             | Operator ID             | County               | District         | Quadrangle                |
| 2) Operator's We                    | ell Number:              | McMaste           | rs N-15H    | U Well P                | ad Name: Shie        | elds             |                           |
| 3) Farm Name/Su                     | urface Own               | er: Robert        | L. Shields  | s, et al Public Re      | oad Access: Bu       | ırch Ridge F     | Road - CR 29              |
| 4) Elevation, curi                  | ent ground               | : 1206'           | El          | levation, propose       | d post-construc      | tion: 1206'      |                           |
| , , ,                               | a) Gas <u>×</u><br>Other | (                 | _ Oil       | Un                      | derground Stor       | age              |                           |
| (                                   | b)If Gas                 | Shallow           |             | Deep                    | X                    |                  |                           |
| 6) Existing Pad: \                  |                          | Horizontal<br>Yes | X           |                         | AN                   |                  |                           |
| 7) Proposed Targ                    | et Formatio              | on(s), Depth      |             | ipated Thickness        |                      | Pressure(s):     |                           |
| 8) Proposed Tota                    | l Vertical D             | epth: 11,4        | 484'        |                         | ****                 |                  | -                         |
| 9) Formation at T                   | otal Vertica             | al Depth:         | Trenton,    | plug back to Re         | edsville             |                  |                           |
| 10) Proposed Tot                    | al Measure               | d Depth:          | 22,491'     |                         |                      |                  |                           |
| 11) Proposed Hor                    | rizontal Leg             | g Length:         | 10,240.5    | 4' 🗸                    |                      |                  |                           |
| 12) Approximate                     | Fresh Wate               | er Strata De      | pths:       | 70' ; 802' <sup>√</sup> |                      |                  |                           |
| 13) Method to De                    |                          | _                 |             | Offset well reports or  | noticeable flow at t | ne flowline or w | hen need to start soaping |
| 15) Approximate                     |                          | · _               |             | Coal - 701' ; Pit       | tsburgh Coal -       | 796' 🗸           |                           |
| 16) Approximate                     |                          | _                 |             | ** ** ***               | .,                   |                  |                           |
| 17) Does Propose directly overlying | d well loca              | tion contain      | n coal sear | ,                       |                      | o <u>x</u>       |                           |
| (a) If Yes, provi                   | de Mine In:              | fo: Name          |             |                         |                      |                  |                           |
| •                                   |                          | Depth             | :           |                         |                      |                  |                           |
|                                     |                          | Seam              |             |                         |                      |                  | _                         |
|                                     |                          | Owne              | r:          |                         |                      |                  |                           |

- 21) Total Area to be disturbed, including roads, stockpile area, pits, etc., (acres): 17.76 acres
- 22) Area to be disturbed for well pad only, less access road (acres): 5.84 acres
- 23) Describe centralizer placement for each casing string: