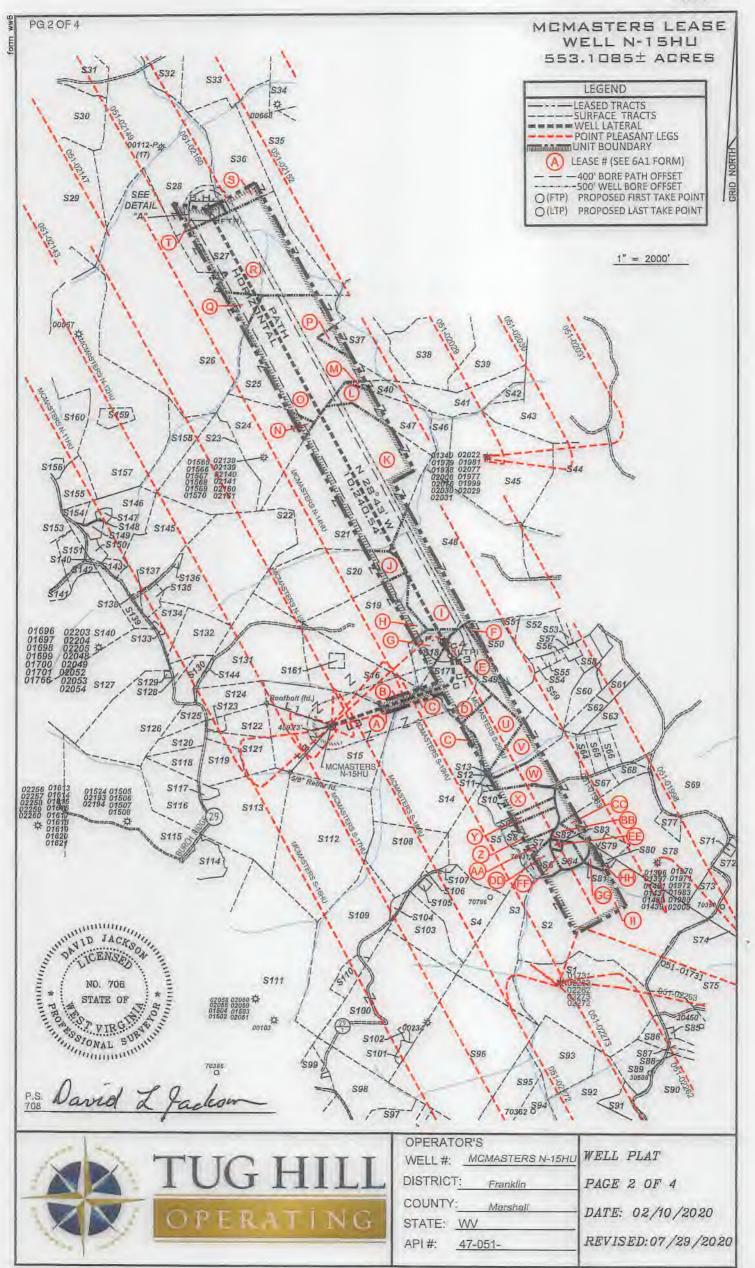

Office of Oil and Gas

JUN 2 9 2020

WV Department of Environmental Frotection

\*Note: Attach additional sheets as needed.

| WELL NAME:    | McMasters N-15 | HU      |          |
|---------------|----------------|---------|----------|
| STATE:        | WV             | COUNTY: | Marshall |
| DISTRUCT:     | Franklin       |         |          |
| DF Elev:      | 1,206          | St Thy  | 1,206    |
| TD:           | 22,491         |         |          |
| TH Latitude:  | 39.76013201    |         |          |
| TH longitude: | -80.78755988   |         |          |
| BH Latitude:  | 39.789418      |         |          |
| BH Longitude: | -80.79725      |         |          |

| Formation           | Doprits TvT |
|---------------------|-------------|
| Deepest Fresh Water | 932         |
| Sewickley Coal      | 703         |
| Pittsburgh Cool     | 795         |
| Big Lime            | 2,032       |
| Berea               | 2,538       |
| Fully               | 5,007       |
| Marcellus           | 5,500       |
| Orcedage            | 6,550       |
| Salina              | 7,243       |
| Lockport            | 3,218       |
| Urica               | 30,933      |
| Point Pleasant      | 11,188      |
| Landing Depth       | 11,238      |
| Trenton             | 21,334      |
| PRot Hole TD        | 31,484      |

| CASING SUMMARY |                |               |            |             |                |       |              |  |
|----------------|----------------|---------------|------------|-------------|----------------|-------|--------------|--|
| Туре           | Hole Size (in) | Csg Size (in) | Depth (MD) | Depth (TVD) | Weight (lb/ft) | Grade | Top of Cemen |  |
| Conductor      | 36             | 30            | 120'       | 120'        | BW             | BW    | Surface      |  |
| Surface        | 26             | 20            | 500'       | 900'        | 106.5          | 155   | Surface      |  |
| intermediate 1 | 17 1/2         | 13 3/8        | 2,650'     | 2,648       | 54.5           | 155   | Surface      |  |
| Intermediate 2 | 12 1/4         | 95/8          | 10,520     | 10,072      | 47             | HP110 | Surface      |  |
| Production     | 8 1/2          | 51/2          | 22,491'    | 11,060      | 23             | P110  | Surface      |  |

|                | CEMENT SUMM | MARY  |         | DRILLING DETAILS |                                                                              |  |
|----------------|-------------|-------|---------|------------------|------------------------------------------------------------------------------|--|
|                | Sacks       | Class | Density | Fluid Type       | Centralizer Notes                                                            |  |
| Conductor      | 338         | A     | 15.6    | Air              | None                                                                         |  |
| Surface        | 1,573       | A     | 15.6    | Air              | 3 Centralisers at equal distance                                             |  |
| Intermediate 1 | 2,032       | A .   | 15      | Air              | 1 Cantralizer every other jt                                                 |  |
| Intermediate 2 | 2,885       | Α.    | 14.5    | Air              | 2 Centralizer every other jt                                                 |  |
| Production     | 4,714       | A.    | 35      | Air / SOBM       | 1 every other joint in lateral; 1 per joint in curve; 1 every other jt to si |  |