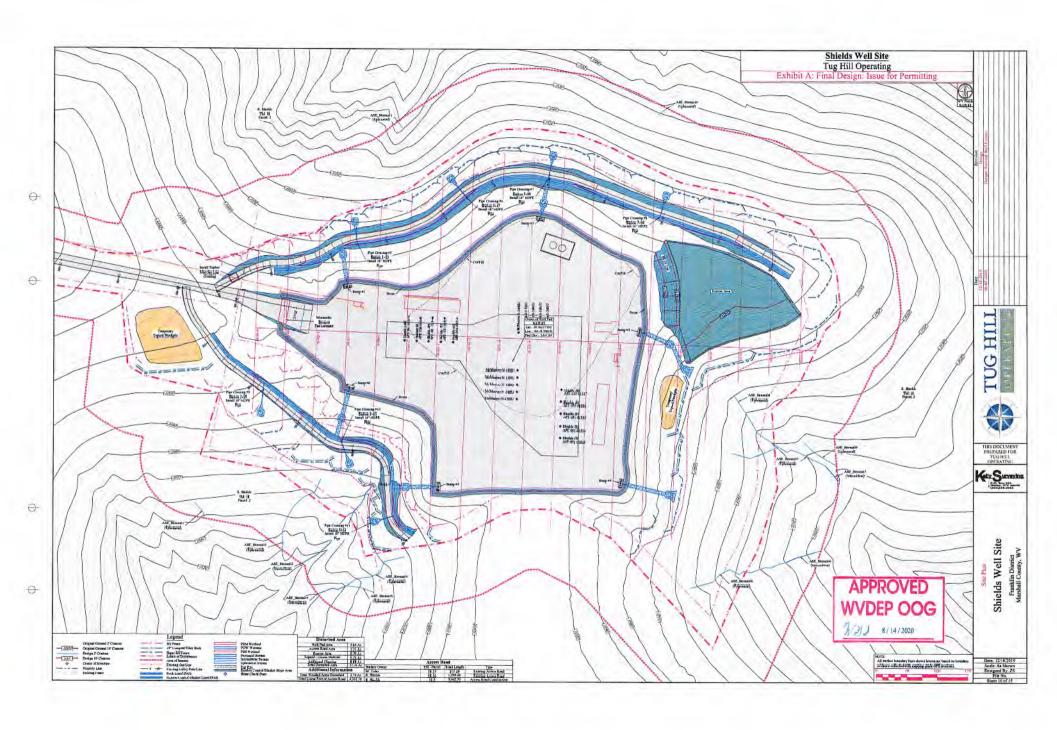

- 21) Total Area to be disturbed, including roads, stockpile area, pits, etc., (acres): 17.76 acres
- 22) Area to be disturbed for well pad only, less access road (acres): 5.84 acres
- 23) Describe centralizer placement for each casing string:

Will run 3 centralizers on surface casing at equal distance. Intermediate will have 1 centralizer every third joint. Production casing will have one centralizer every third joint in lateral, one centralizer every joint through curve, one centralizer every third joint to surface.