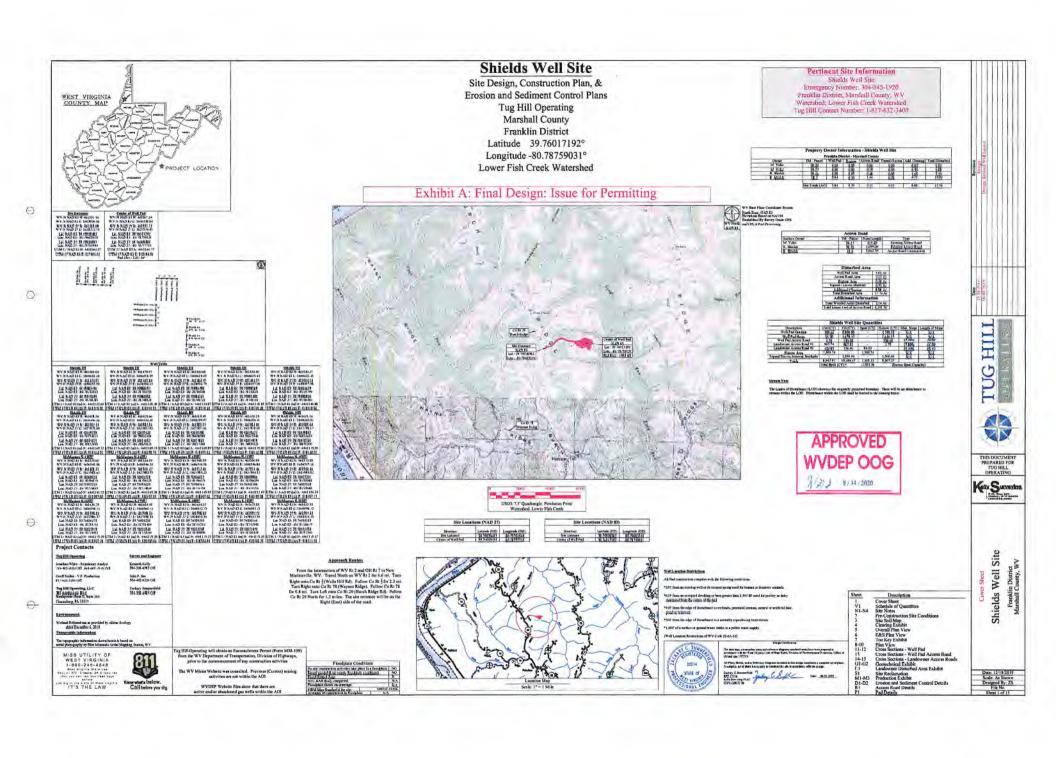

WW-6B (04/15) API NO. 47-051 - 0233 4 Deep/HGA

OPERATOR WELL NO. McMasters N-15HU

Well Pad Name: Shields

# STATE OF WEST VIRGINIA DEPARTMENT OF ENVIRONMENTAL PROTECTION, OFFICE OF OIL AND GAS WELL WORK PERMIT APPLICATION

| 1) Well Operator                    | : Tug Hill               | Operating         | , LLC       | 494510851               | Marshall             | Franklin         | Powhatan Point 7.         |
|-------------------------------------|--------------------------|-------------------|-------------|-------------------------|----------------------|------------------|---------------------------|
| •                                   |                          |                   |             | Operator ID             | County               | District         | Quadrangle                |
| 2) Operator's We                    | ell Number:              | McMaste           | rs N-15H    | U Well P                | ad Name: Shie        | elds             |                           |
| 3) Farm Name/Su                     | urface Own               | er: Robert        | L. Shields  | s, et al Public Re      | oad Access: Bu       | ırch Ridge F     | Road - CR 29              |
| 4) Elevation, curi                  | ent ground               | : 1206'           | El          | levation, propose       | d post-construc      | tion: 1206'      |                           |
| , , ,                               | a) Gas <u>×</u><br>Other | (                 | _ Oil       | Un                      | derground Stor       | age              |                           |
| (                                   | b)If Gas                 | Shallow           |             | Deep                    | X                    |                  |                           |
| 6) Existing Pad: \                  |                          | Horizontal<br>Yes | X           |                         | AN                   |                  |                           |
| 7) Proposed Targ                    | et Formatio              | on(s), Depth      |             | ipated Thickness        |                      | Pressure(s):     |                           |
| 8) Proposed Tota                    | l Vertical D             | epth: 11,4        | 484'        |                         | ****                 |                  | -                         |
| 9) Formation at T                   | otal Vertica             | al Depth:         | Trenton,    | plug back to Re         | edsville             |                  |                           |
| 10) Proposed Tot                    | al Measure               | d Depth:          | 22,491'     |                         |                      |                  |                           |
| 11) Proposed Hor                    | rizontal Leg             | g Length:         | 10,240.5    | 4' 🗸                    |                      |                  |                           |
| 12) Approximate                     | Fresh Wate               | er Strata De      | pths:       | 70' ; 802' <sup>√</sup> |                      |                  |                           |
| 13) Method to De                    |                          | _                 |             | Offset well reports or  | noticeable flow at t | ne flowline or w | hen need to start soaping |
| 15) Approximate                     |                          | · _               |             | Coal - 701' ; Pit       | tsburgh Coal -       | 796' 🗸           |                           |
| 16) Approximate                     |                          | _                 |             | ** ** ***               | .,                   |                  |                           |
| 17) Does Propose directly overlying | d well loca              | tion contain      | n coal sear | ,                       |                      | o <u>x</u>       |                           |
| (a) If Yes, provi                   | de Mine In:              | fo: Name          |             |                         |                      |                  |                           |
| •                                   |                          | Depth             | :           |                         |                      |                  |                           |
|                                     |                          | Seam              |             |                         |                      |                  | _                         |
|                                     |                          | Owne              | r:          |                         |                      |                  |                           |

Office of Oil and Gas

JUN 2 9 2020

WV Department of Environmental Frotection

\*Note: Attach additional sheets as needed.

| WELL NAME:    | McMasters N-15 | HU      |          |
|---------------|----------------|---------|----------|
| STATE:        | WV             | COUNTY: | Marshall |
| DISTRUCT:     | Franklin       |         |          |
| DF Elev:      | 1,206          | St Thy  | 1,206    |
| TD:           | 22,491         |         |          |
| TH Latitude:  | 39.76013201    |         |          |
| TH longitude: | -80.78755988   |         |          |
| BH Latitude:  | 39.789418      |         |          |
| BH Longitude: | -80.79725      |         |          |