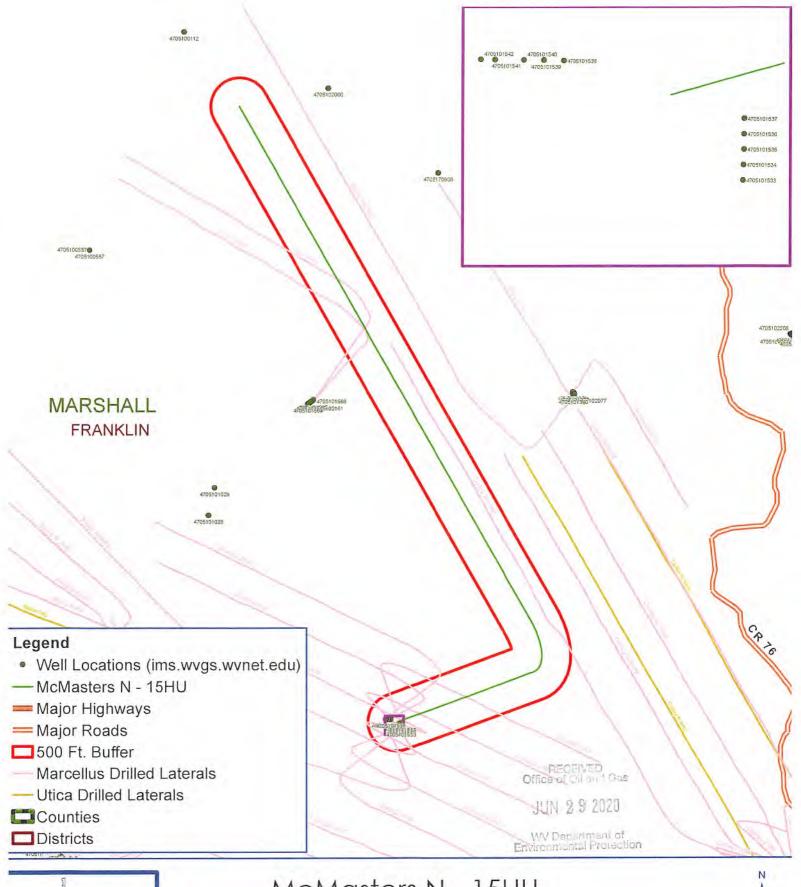

### Area of Review

Contacted Devin Ducoeur 724-705-0444, dducoeur@dpslandservices.com DPS GIS (06/02/2020) to have him make maps of the wellbores with his information. DPS utilizes WVGES maps for their mapping seems it as the best publicly available. See attached map he provided.

WW Densime

Permit well - McMasters N-15HU
Wells within 500' Buffer
Note: Well spots depicted on Area of Review map are derived from State held coordinates. The spots may differ from those depicted on the Well Plat because the Plat

| API Number | Operator Name              | Total Depth                                                                                    | Perforated<br>Fms | Producing zones not perforated                                                                                                                      | Is this well "known or reasonably expected to<br>pemetrate a depth that could be within the<br>range of Fracture propagation"? 1000' is max<br>limit! would assign to wells that might be<br>within in range of fracture propagation | Comments                                |
|------------|----------------------------|------------------------------------------------------------------------------------------------|-------------------|-----------------------------------------------------------------------------------------------------------------------------------------------------|--------------------------------------------------------------------------------------------------------------------------------------------------------------------------------------------------------------------------------------|-----------------------------------------|
| 4705101533 | Tug Hill Operating,<br>LLC | lug Hill Operating, 6509' IVD, Marcellus Unknown Pleasant stimulation. Proper casing and cemer |                   | the expected fracture propagation from a Point<br>Pleasant stimulation. Proper casing and cement<br>should further prevent migration of fluids from | Producing Marcellus horizontal well.                                                                                                                                                                                                 |                                         |
| 4705101534 | Tug Hill Operating,        | 6514' TVD,<br>9890' MD                                                                         | Marcellus         | Unknown                                                                                                                                             | No, the well is not deep enough to be within the expected fracture propagation from a Point Pleasant stimulation. Proper casing and cement should further prevent migration of fluids from new wellbore to existing wellbore.        |                                         |
| 4705101535 | Tug Hill Operating,<br>LLC | 6519' TVD,<br>9890' MD                                                                         | Marcellus         | Unknown                                                                                                                                             | No, the well is not deep enough to be within the expected fracture propagation from a Point Pleasant stimulation, Proper casing and cement should further prevent migration of fluids from new wellbore to existing wellbore.        | Producing Marcellus horizontal<br>well. |
| 4705101536 | Tug Hill Operating,<br>LLC | 6526' TVD,<br>10185' MD                                                                        | Marcellus         | Unknown                                                                                                                                             | No, the well is not deep enough to be within the expected fracture propagation from a Point Pleasant stimulation. Proper casing and cement should further prevent migration of fluids from new wellbore to existing wellbore.        | Producing Marcellus horizontal<br>well. |
| 4705101537 | Tug Hill Operating,<br>LLC | 6527' TVD,<br>10560' MD                                                                        | Marcellus         | Unknown                                                                                                                                             | No, the well is not deep enough to be within the expected fracture propagation from a Point Pleasant stimulation. Proper casing and cement should further prevent migration of fluids from new wellbore to existing wellbore.        | Producing Marcellus horizontal<br>well. |
| 4705101538 | Tug Hill Operating,<br>LLC | 6494' TVD,<br>9541' MD                                                                         | Marcellus.        | Unknown                                                                                                                                             | No, the well is not deep enough to be within the expected fracture propagation from a Point Pleasant stimulation. Proper casing and cement should further prevent migration of fluids from new wellbore to existing wellbore.        | Producing Marcellus horizontal<br>well. |
| 4705101539 | Tug Hill Operating,<br>LLC | 6488' TVD,<br>11480' MD                                                                        | Marcellus         | Unknown                                                                                                                                             | No, the well is not deep enough to be within the expected fracture propagation from a Point Pleasant stimulation. Proper casing and cement should further prevent migration of fluids from new wellbore to existing wellbore.        | Producing Marcellus herizontal<br>well. |
| 4705101540 | Tug Hill Operating,<br>LLC | 6490° TVD,<br>12101' MD                                                                        | Marcellus         | Unknown                                                                                                                                             | No, the well is not deep enough to be within the expected fracture propagation from a Point Pleasant stimulation. Proper casing and cement should further prevent migration of fluids from new wellhore to existing wellbore.        | Producing Marcellus horizontal<br>well. |
| 4705101541 | Tug Hill Operating,<br>LLC | 6485' TVD,<br>9612' MD                                                                         | Marcellus         | Unknown                                                                                                                                             | No, the well is not deep enough to be within the expected fracture propagation from a Point Pleasant stimulation. Proper casing and cement should further prevent migration of fluids from new wellbore to existing wellbore.        | Producing Marcellus horizontal well.    |
| 4705101542 | Tug Hill Operating,<br>LLC | 6487' TVD,<br>11281' MD                                                                        | Marcellus         | Unknown                                                                                                                                             | No, the well is not deep enough to be within the expected fracture propagation from a Point Pleasant stimulation. Proper casing and cement should further prevent migration of fluids from new wellbors to existing wellbore.        | Producing Marcellus horizontal well.    |