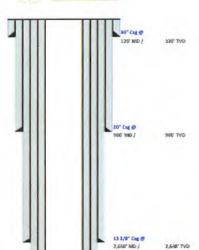

### **CASING AND TUBING PROGRAM**

| TYPE         | Size<br>(in) | New<br>or<br>Used | <u>Grade</u> | Weight per ft. (lb/ft) | FOOTAGE: For<br>Drilling (ft) | INTERVALS:<br>Left in Well<br>(ft) | CEMENT:<br>Fill-up<br>(Cu. Ft.)/CTS |
|--------------|--------------|-------------------|--------------|------------------------|-------------------------------|------------------------------------|-------------------------------------|
| Conductor    | 30"          | NEW               | BW           | BW                     | 120'                          | 120' 🗸                             | 259FT^3(CTS)                        |
| Fresh Water  | 20"          | NEW               | J55          | 106.5#                 | 900'                          | 900' 🗸                             | 1,463FT^3(CTS)                      |
| Coal         | 13 3/8"      | NEW               | J55          | 54.5#                  | 2600'                         | 2600' 🗸                            | 1,842FT^3(CTS)                      |
| Intermediate | 9 5/8"       | NEW               | HPP110       | 47#                    | 10,220'                       | 10,220'                            | 3,330FT^3(CTS)                      |
| Production   | 5 1/2"       | NEW               | P110         | 23#                    | 22,277'                       | 22,277' 🗸                          | 5,282'FT^3(CTS)                     |
| Tubing       | 2 7/8"       | NEW               | P110         | 6.5#                   |                               | 10,945' 🗸                          |                                     |
| Liners       |              |                   |              |                        |                               |                                    |                                     |

| ТҮРЕ         | Size (in) | Wellbore<br>Diameter (in) | Wall<br>Thickness<br>(in) | Burst Pressure<br>(psi) | Anticipated Max. Internal Pressure (psi) | Cement<br>Type | Cement Yield (cu. ft./k) |
|--------------|-----------|---------------------------|---------------------------|-------------------------|------------------------------------------|----------------|--------------------------|
| Conductor    | 30"       | 36"                       | 1.0                       | 2,333                   | 1,866                                    | CLASS A        | 1.2                      |
| Fresh Water  | 20"       | 26"                       | <i>.</i> 5                | 2,410                   | 1,928                                    | SEE # 24       | 1.2                      |
| Coal         | 13 3/8"   | 17 1/2"                   | .38                       | 2,740                   | 2,192                                    | SEE #24        | 1.2                      |
| Intermediate | 9 5/8"    | 12 1/4"                   | .472                      | 10,730                  | 6,968                                    | SEE #24        | 1.99                     |
| Production   | 5 1/2"    | 8 1/2"                    | .415                      | 16,510                  | 10,864                                   | SEE #24        | 1.18                     |
| Tubing       | 2 7/8"    |                           |                           | 11,385                  | 11,624                                   |                |                          |
| Liners       |           |                           |                           |                         | 1                                        |                |                          |

| CASING SUMMARY |                |               |            |             |                |       |              |  |
|----------------|----------------|---------------|------------|-------------|----------------|-------|--------------|--|
| Туре           | Hole Size (in) | Csg Size (in) | Depth (MD) | Depth (TVD) | Weight (lb/ft) | Grade | Top of Cemen |  |
| Conductor      | 36             | 30            | 120'       | 120'        | BW             | BW    | Surface      |  |
| Surface        | 26             | 20            | 500'       | 900'        | 106.5          | 155   | Surface      |  |
| intermediate 1 | 17 1/2         | 13 3/8        | 2,650'     | 2,648       | 54.5           | 155   | Surface      |  |
| Intermediate 2 | 12 1/4         | 95/8          | 10,520     | 10,072      | 47             | HP110 | Surface      |  |
| Production     | 8 1/2          | 51/2          | 22,491'    | 11,060      | 23             | P110  | Surface      |  |

|                | CEMENT SUMM | MARY  |         | DRILLING DETAILS |                                                                              |  |
|----------------|-------------|-------|---------|------------------|------------------------------------------------------------------------------|--|
|                | Sacks       | Class | Density | Fluid Type       | Centralizer Notes                                                            |  |
| Conductor      | 338         | A     | 15.6    | Air              | None                                                                         |  |
| Surface        | 1,573       | A     | 15.6    | Air              | 3 Centralisers at equal distance                                             |  |
| Intermediate 1 | 2,032       | A .   | 15      | Air              | 1 Cantralizer every other jt                                                 |  |
| Intermediate 2 | 2,885       | Α.    | 14.5    | Air              | 2 Centralizer every other jt                                                 |  |
| Production     | 4,714       | A.    | 35      | Air / SOBM       | 1 every other joint in lateral; 1 per joint in curve; 1 every other jt to si |  |

### McMasters N-15HU

|                | Casing  |       |          |                  |                |  |  |  |
|----------------|---------|-------|----------|------------------|----------------|--|--|--|
|                | String  | Grade | Bit Size | Depth (Measured) | Cement Fill Up |  |  |  |
| Conductor      | 30"     | BW    | 36"      | 120'             | CTS            |  |  |  |
| Surface        | 20"     | J55   | 26"      | 900'             | CTS            |  |  |  |
| Intermediate 1 | 13 3/8" | J55   | 17 1/2"  | 2,650            | CTS            |  |  |  |
| Intermediate 2 | 9 5/8"  | HP110 | 12 1/4"  | 10,520'          | CTS            |  |  |  |
| Production     | 5 1/2"  | P110  | 8 1/2"   | 22,491'          | CTS            |  |  |  |