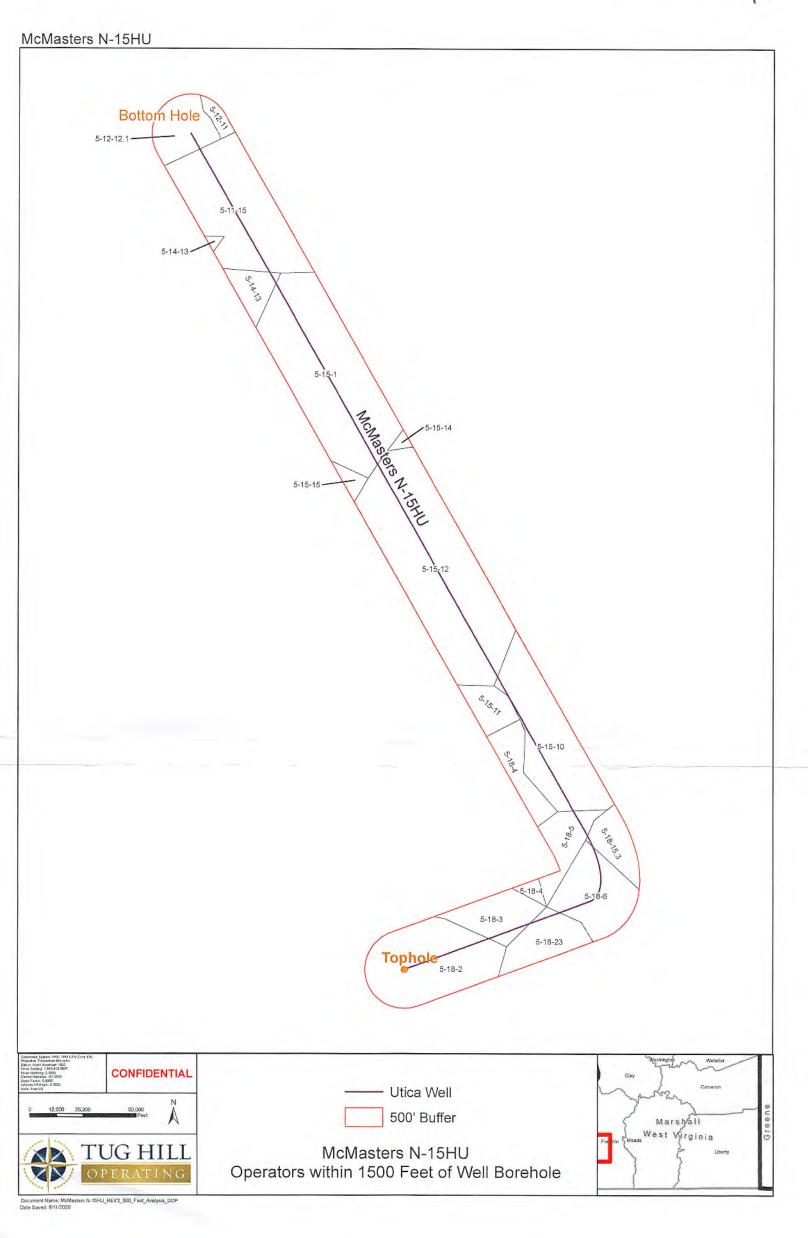

WW Densime

Permit well - McMasters N-15HU
Wells within 500' Buffer
Note: Well spots depicted on Area of Review map are derived from State held coordinates. The spots may differ from those depicted on the Well Plat because the Plat