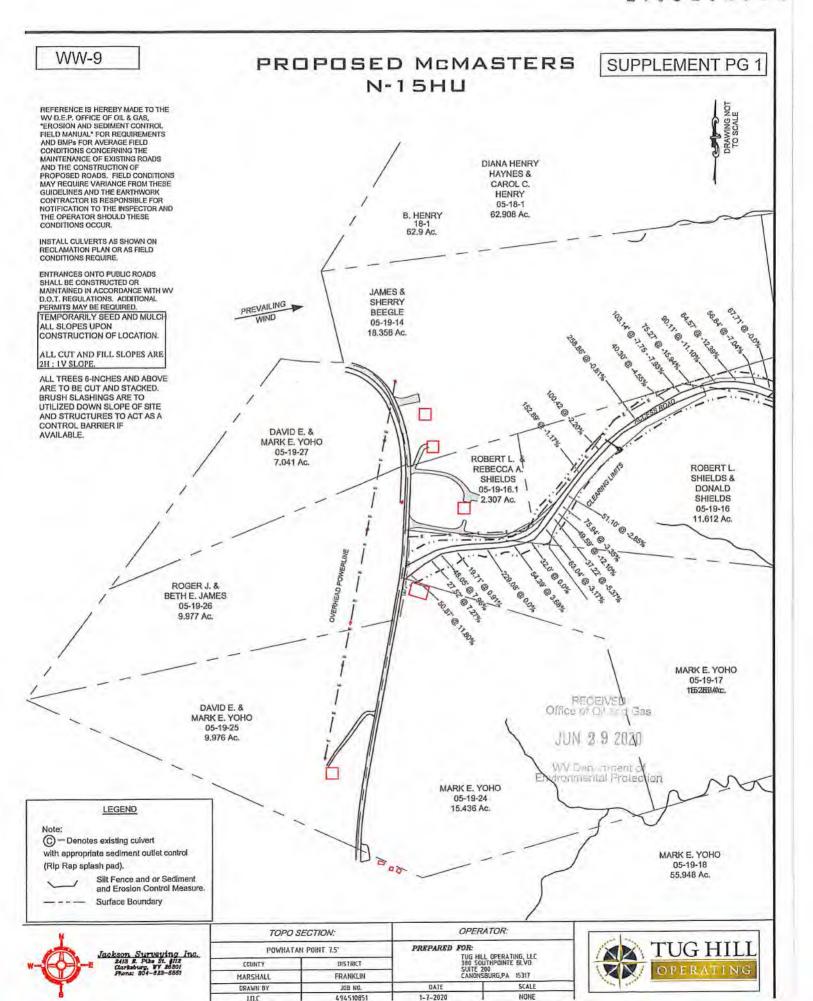

n, pit and proposed area for land a provided). If water from the pit will be land applied, includenceage, of the land application area.  Photocopied section of involved 7.5' topographic sheet.   | pplication (unless engineered plans includ<br>de dimensions (L x W x D) of the pit, and            | ing this info have be<br>dimensions (L x W) |
| Maps(s) of road, location, pit and proposed area for land a provided). If water from the pit will be land applied, includenceage, of the land application area.  Photocopied section of involved 7.5' topographic sheet.   | pplication (unless engineered plans includ<br>de dimensions (L x W x D) of the pit, and            | ing this info have be<br>dimensions (L x W) |

RECEIVED
Office of Oil and Cigs JUN 2 9 2020 WV Deposition Environmental Protection







# Well Site Safety Plan

Tug Hill Operating, LLC

Well Name: McMasters N-15HU

Pad Location: Shields Pad

Marshall County, West Virginia

UTM (meters), NAD83, Zone 17:

Northing: 4,401,156.34

Easting: 518,197.12

June 2020

Office of Oil and Gas

JUN 2 9 2020

WV Department of Environmental Protection

WW-9 SUPPLEMENT PG 2 PROPOSED McMASTERS N-15HU JUN 2 9 2020 Environmental Protection Grace Chauel McMASTERS / N-ISHU NOTE: CLOSEST WATER PURVEYOR GRANDVIEW - DOOLIN PUBLIC SERVICE DISTRICT PROCTOR, WV LAT:39.7136943 LON:-80.8260157 LOCATED S 33-29 W AT 20,087' FROM McMASTERS N-15HU SURFACE LOCATION 494510851 TOPO SECTION LEASE NAME **OPERATOR** TUG HILI TUG HILL OPERATING, LLC POWHATAN POINT 7.5' **McMASTERS** 380 SOUTHPOINTE BLVD SUITE 200 CANONSBURG, PA 15317 SCALE DATE OPERATING 1'