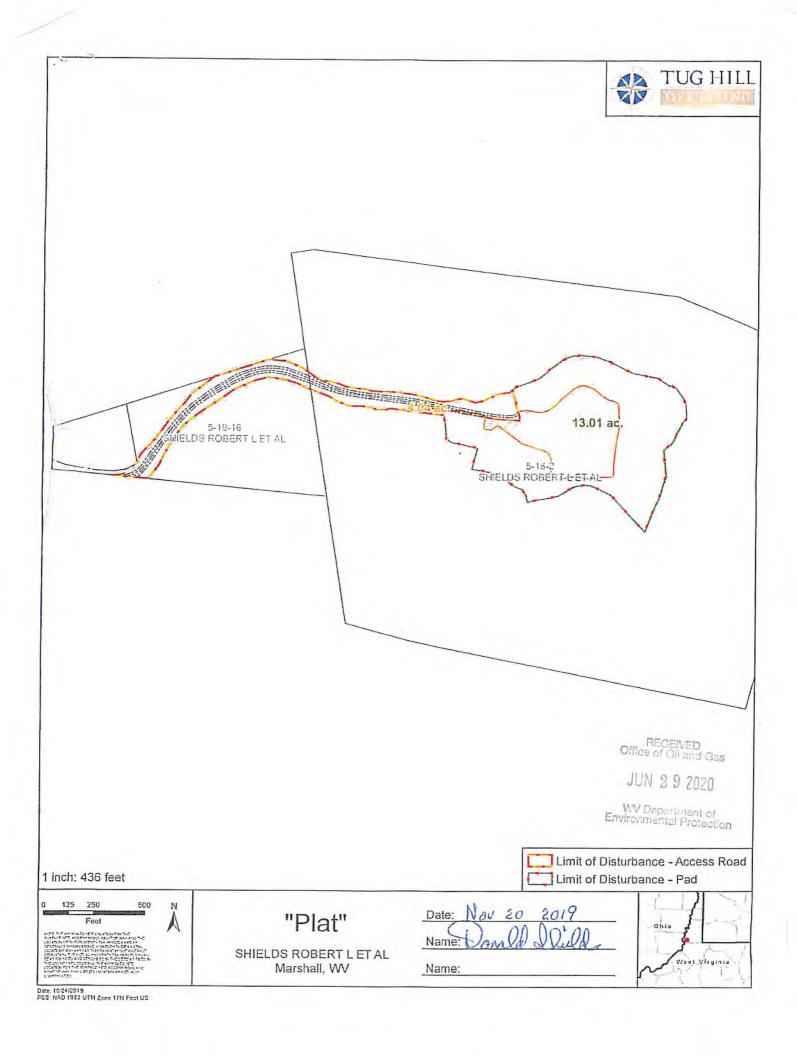

Operator's Well Number:

MCMASTERS N-15HU Farm Name: ROBERT L. SHIELDS

U.S. WELL NUMBER: 47-051-02334-00-00

Horizontal 6A New Drill

Date Issued: 9/15/2020

RE: Application for Deep Well Permit - API #47-051-02334

COMPANY: Tug Hill Operating, LLC

FARM: Robert L. Shields, et al

McMasters N-15HU

COUNTY:

Marshall

DISTRICT: Franklin

QUAD: Powhatan Point