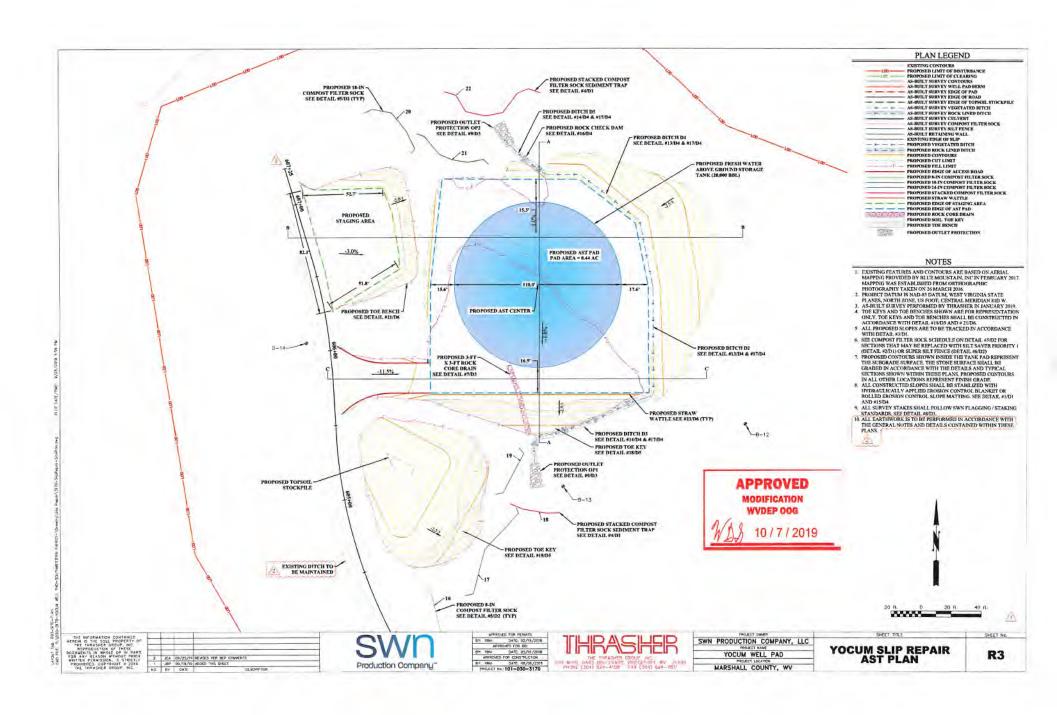

ION
WYDEP GOG

10/7/2019



VERT. 0 50 ft

| - 1 | SRP   | C9/19/19 | ADDED SUP AS-BURT |
|-----|-------|----------|-------------------|
| NO. | -BY   | DATE     |                   |
|     | i NG. |          | 1 ,89 09/19/19    |

DESCRIPTION







|     | PROJ     | ecr o  | WHER   |        |     |
|-----|----------|--------|--------|--------|-----|
| SWN | PRODUCTI | ON     | CO     | MPANY, | LLC |
|     | PRO      | JECT N | JAME.  |        |     |
|     | YOCUM    | WE     | LL     | PAD    |     |
|     | PROJE    | CT LC  | CATICA | 4      |     |
|     | MARSHALL | CC     | UN     | TY. WV |     |

| SHEET TITLE                           |
|---------------------------------------|
| AS-BUILT ACCESS ROAD PLAN AND PROFILE |
|                                       |

SHEET No.







# MARSDALL COUNTY WV DIGREAT MAP PROJECT ENTRANCE WIL .

MAP SCALE



ONE CALL UTILITY SYSTEM CONTACT INFO

WEST VIRGINIA 811

CONTRACTOR SHALL, MITTHY THE ONS-CALL SYSTEM OF THE INTERODED BEAVAYTION OR DEMOLITION FOR LESS THAN PRISTY-BEIGHT (S) HOURS, EXCLUSIONS SATURDAYS LEAD BEAULT FERREAL OR STATE BOLIDAYS, SUR MORE THAN TEN (S) WORK DAYS BEAUT TO THE BUTTONING OF SUCH WORK.

### **AS-BUILT PLANS** FOR YOCUM WELL PAD AND ACCESS ROAD LIBERTY DISTRICT, MARSHALL COUNTY, WV

JUL 2 0 2022

tion

RECEIVED Office of Oil and Gas

| INICI; MANSHALL COURT I. | , WWW                                      |
|--------------------------|--------------------------------------------|
| FEBRUARY 2019            | WV Department of<br>Environmental Protecti |
|                          |