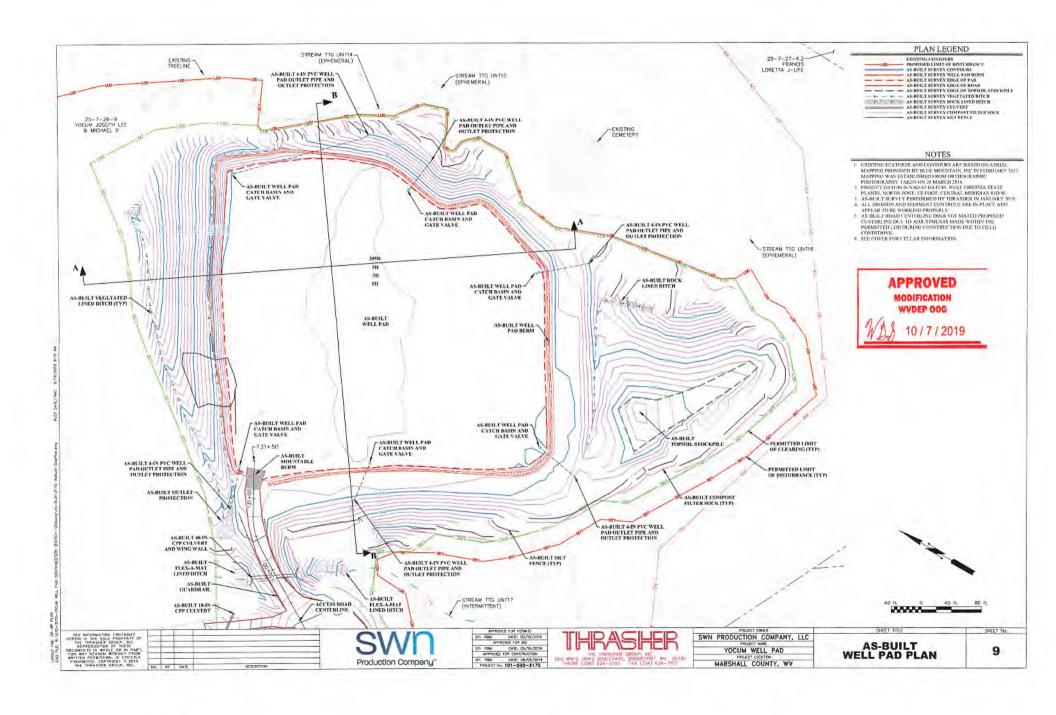

ICATION
WYDEP GOG

10/7/2019



VERT. 0 50 ft

| - 1 | SRP   | C9/19/19 | ADDED SUP AS-BURT |
|-----|-------|----------|-------------------|
| NO. | -BY   | DATE     |                   |
|     | i NG. |          | 1 ,89 09/19/19    |

DESCRIPTION







|     | PROJ     | ecr o  | WHER   |        |     |
|-----|----------|--------|--------|--------|-----|
| SWN | PRODUCTI | ON     | CO     | MPANY, | LLC |
|     | PRO      | JECT N | JAME.  |        |     |
|     | YOCUM    | WE     | LL     | PAD    |     |
|     | PROJE    | CT LC  | CATICA | 4      |     |
|     | MARSHALL | CC     | UN     | TY. WV |     |

| SHEET TITLE                           |
|---------------------------------------|
| AS-BUILT ACCESS ROAD PLAN AND PROFILE |
|                                       |

SHEET No.







# MARSDALL COUNTY WV DIGREAT MAP PROJECT ENTRANCE WIL .

MAP SCALE



ONE CALL UTILITY SYSTEM CONTACT INFO

WEST VIRGINIA 811

CONTRACTOR SHALL, MITTHY THE ONS-CALL SYSTEM OF THE INTERODED BEAVAYTION OR DEMOLITION FOR LESS THAN PRISTY-BEIGHT (S) HOURS, EXCLUSIONS SATURDAYS LEAD BEAULT FERREAL OR STATE BOLIDAYS, SUR MORE THAN TEN (S) WORK DAYS BEAUT TO THE BUTTONING OF SUCH WORK.

### **AS-BUILT PLANS** FOR YOCUM WELL PAD AND ACCESS ROAD LIBERTY DISTRICT, MARSHALL COUNTY, WV

JUL 2 0 2022

tion

RECEIVED Office of Oil and Gas

| INICI; MANSHALL COURT I. | , WWW                                      |
|--------------------------|--------------------------------------------|
| FEBRUARY 2019            | WV Department of<br>Environmental Protecti |
|                          |