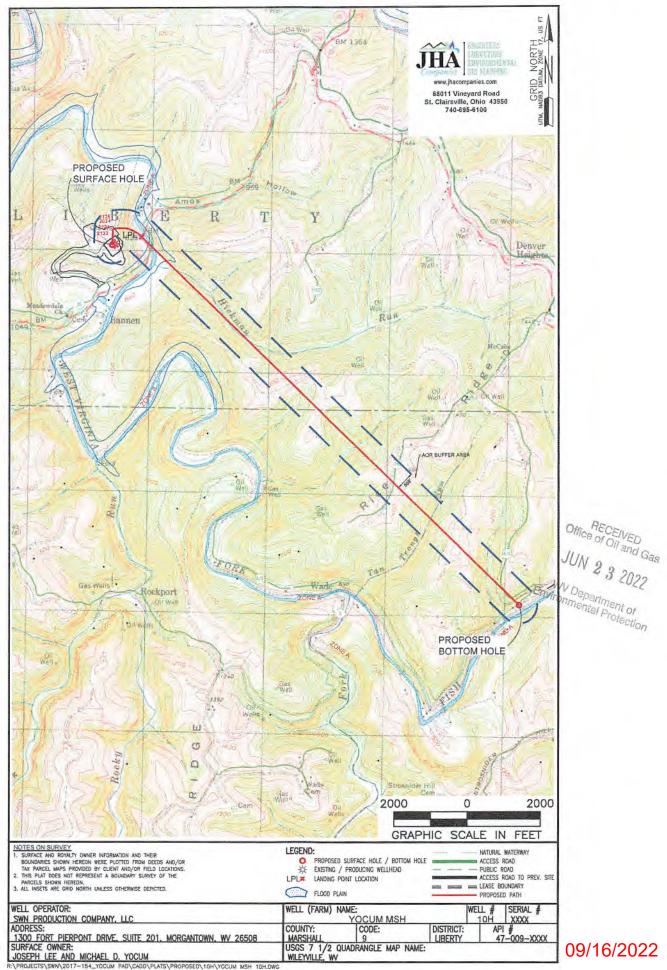

| Lime _as determined by pH test min.2 Tons/acre or to correct to pH16.7                                                                                                                                                                                                                    | Prevegetation pl                                           | · · · · · · · · · · · · · · · · · · ·            |
|-------------------------------------------------------------------------------------------------------------------------------------------------------------------------------------------------------------------------------------------------------------------------------------------|------------------------------------------------------------|--------------------------------------------------|
|                                                                                                                                                                                                                                                                                           |                                                            |                                                  |
| Fertilizer type 10-20-20                                                                                                                                                                                                                                                                  |                                                            |                                                  |
| Fertilizer amount_600/500lbs/acre                                                                                                                                                                                                                                                         |                                                            |                                                  |
| Mulch_ Hay/StrawTons/acre                                                                                                                                                                                                                                                                 |                                                            |                                                  |
| Seed Mixture                                                                                                                                                                                                                                                                              | <u>es</u>                                                  |                                                  |
| Temporary                                                                                                                                                                                                                                                                                 | Perma                                                      | nent                                             |
| Seed Type Ibs/acre Attachment 3C                                                                                                                                                                                                                                                          | Seed Type                                                  | lbs/acre                                         |
|                                                                                                                                                                                                                                                                                           |                                                            |                                                  |
|                                                                                                                                                                                                                                                                                           |                                                            |                                                  |
| Maps(s) of road, location, pit and proposed area for land application (unlorovided). If water from the pit will be land applied, include dimensions                                                                                                                                       | ess engineered plans includ<br>(L x W x D) of the pit, and | ling this info have been dimensions (L x W), and |
| Maps(s) of road, location, pit and proposed area for land application (unl rovided). If water from the pit will be land applied, include dimensions creage, of the land application area.  Thotocopied section of involved 7.5' topographic sheet.                                        | ess engineered plans includ<br>(L x W x D) of the pit, and | dimensions (L x W), and                          |
| Maps(s) of road, location, pit and proposed area for land application (unlarovided). If water from the pit will be land applied, include dimensions creage, of the land application area.  Photocopied section of involved 7.5' topographic sheet.                                        | (L x W x D) of the pit, and                                | dimensions (L x W), and                          |
| laps(s) of road, location, pit and proposed area for land application (unlovided). If water from the pit will be land applied, include dimensions creage, of the land application area.  notocopied section of involved 7.5' topographic sheet.                                           | (L x W x D) of the pit, and                                | RECEIV                                           |
| laps(s) of road, location, pit and proposed area for land application (unl rovided). If water from the pit will be land applied, include dimensions creage, of the land application area.  hotocopied section of involved 7.5' topographic sheet.                                         | (L x W x D) of the pit, and                                | RECEIV Office of Oil  WV Departs                 |
| Maps(s) of road, location, pit and proposed area for land application (unl rovided). If water from the pit will be land applied, include dimensions creage, of the land application area.  hotocopied section of involved 7.5' topographic sheet.                                         | (L x W x D) of the pit, and                                | RECEIV Office of Oil  WV Departs                 |
| Maps(s) of road, location, pit and proposed area for land application (unl rovided). If water from the pit will be land applied, include dimensions creage, of the land application area. Photocopied section of involved 7.5' topographic sheet.                                         | (L x W x D) of the pit, and                                | RECEIV Office of Oil  WV Departs                 |
| Maps(s) of road, location, pit and proposed area for land application (unlarovided). If water from the pit will be land applied, include dimensions creage, of the land application area.  Photocopied section of involved 7.5' topographic sheet.                                        | (L x W x D) of the pit, and                                | RECEIV Office of Oil  WV Departs                 |
| Attach: Maps(s) of road, location, pit and proposed area for land application (unlorovided). If water from the pit will be land applied, include dimensions acreage, of the land application area.  Photocopied section of involved 7.5' topographic sheet.  Plan Approved by:  Comments: | (L x W x D) of the pit, and                                | RECEIV Office of Oil  WV Departs                 |