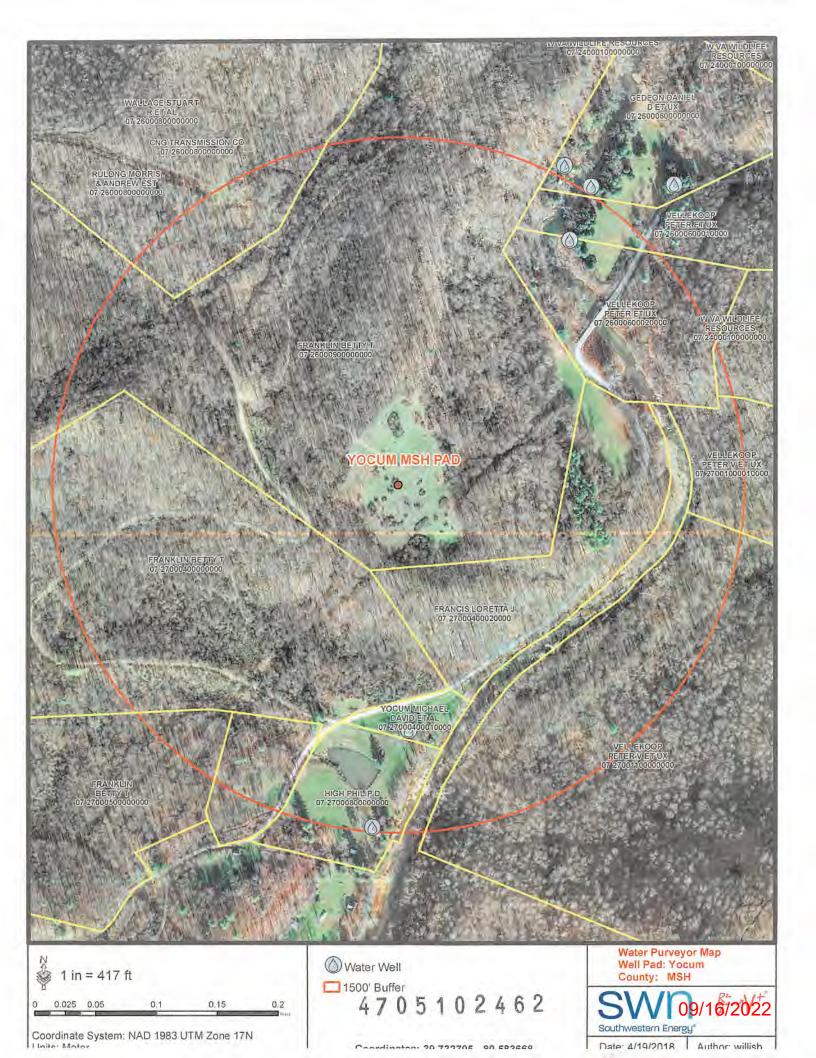

### API NO. 47-400 7 0.5 1 0 2 4 6 2

OPERATOR WELL NO. Yocum MSH 10H
Well Pad Name: Yocum MSH

# STATE OF WEST VIRGINIA DEPARTMENT OF ENVIRONMENTAL PROTECTION, OFFICE OF OIL AND GAS WELL WORK PERMIT APPLICATION

| 1) Well Operato                     | or: SWN P                              | roduction C       | o., LLC        | 494512924               | 051-Marsha                                                                                                     | 07-Liber  | 438-Littleton            |
|-------------------------------------|----------------------------------------|-------------------|----------------|-------------------------|----------------------------------------------------------------------------------------------------------------|-----------|--------------------------|
| ,                                   | ************************************** |                   |                | Operator ID             | County                                                                                                         | District  | Quadrangle               |
| 2) Operator's W                     | ell Number                             | Yocum M           | SH 10H         | Well Pad                | l Name: Yocui                                                                                                  | m MSH     |                          |
| 3) Farm Name/S                      | Surface Own                            | ner: Joseph Lee   | e & Michael D. | Yocum Public Roa        | d Access: Amo                                                                                                  | os Hollow | Road                     |
| 4) Elevation, cu                    | rrent ground                           | d: 1053'          | El             | evation, proposed       | post-constructi                                                                                                | on: 1053' |                          |
| 5) Well Type                        | (a) Gas<br>Other                       | X                 | _ Oil          | Unde                    | erground Storag                                                                                                | ge        |                          |
|                                     | (b)If Gas                              | Shallow           | X              | Deep                    |                                                                                                                |           |                          |
| 6) Existing Pad                     | : Yes or No                            | Horizontal<br>Yes | X              |                         | MDH                                                                                                            | C 4/1     | 6/2022                   |
| 7) Proposed Tar                     | rget Formati                           | ion(s), Depth     | • • •          | pated Thickness a       | <del>-</del>                                                                                                   |           | ssociated Pressure- 4755 |
| 8) Proposed Tot                     | tal Vertical                           | Depth: 729        | 8'             |                         |                                                                                                                |           |                          |
| 9) Formation at                     |                                        |                   | Marcellus      |                         |                                                                                                                |           |                          |
| 10) Proposed To                     | otal Measur                            | ed Depth:         | 22018'         |                         |                                                                                                                |           |                          |
| 11) Proposed H                      | orizontal Le                           | eg Length:        | 14377.99       |                         | C                                                                                                              |           |                          |
| 12) Approximat                      | te Fresh Wa                            | ter Strata De     | pths:          | 437'                    |                                                                                                                |           | -                        |
| 13) Method to I                     | Determine F                            | resh Water I      | Depths: S      | Salinity Profile Calcul | lations from logs                                                                                              | on Yocum  | MSH 1H 47-051-02133      |
| 14) Approximat                      | te Saltwater                           | Depths: 98        | 6'- Salinity   | Profile Calculation     | ns from logs on                                                                                                | Yocum MS  | SH 1H 47-051-02133       |
| 15) Approximat                      | te Coal Sear                           | n Depths: 8       | 81'            |                         |                                                                                                                |           |                          |
| 16) Approximat                      | te Depth to 1                          | Possible Voi      | d (coal mi     | ne, karst, other): _    | None that we                                                                                                   | are aware | of.                      |
| 17) Does Propo<br>directly overlyin |                                        |                   |                | ns<br>Yes               | No                                                                                                             | <u>x</u>  |                          |
| (a) If Yes, pro                     | vide Mine I                            | nfo: Name         | :              |                         |                                                                                                                | DE/       | CEIVED                   |
|                                     |                                        | Depth             | <del></del>    |                         |                                                                                                                | Office of | Oil and Gas              |
|                                     |                                        | Seam:             |                |                         | and the second seco | JUN 2     | <b>3</b> 2022            |
|                                     |                                        | Owne              | r:             |                         |                                                                                                                | WV Depa   | artment of               |
|                                     |                                        |                   |                |                         |                                                                                                                |           | tal Protection           |