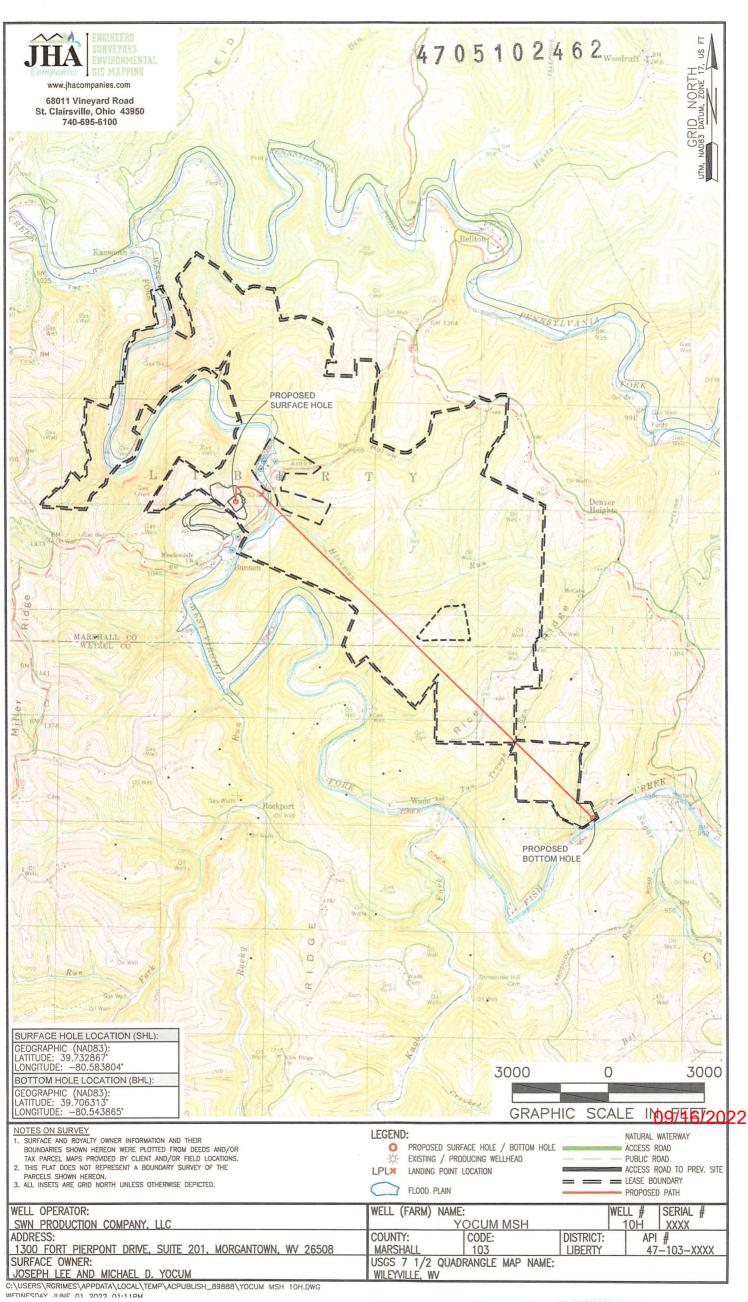

### API NO. 47-400 7 0.5 1 0 2 4 6 2

OPERATOR WELL NO. Yocum MSH 10H
Well Pad Name: Yocum MSH

# STATE OF WEST VIRGINIA DEPARTMENT OF ENVIRONMENTAL PROTECTION, OFFICE OF OIL AND GAS WELL WORK PERMIT APPLICATION

| 1) Well Operato                     | or: SWN P                              | roduction C       | o., LLC        | 494512924               | 051-Marsha                                                                                                     | 07-Liber  | 438-Littleton            |
|-------------------------------------|----------------------------------------|-------------------|----------------|-------------------------|----------------------------------------------------------------------------------------------------------------|-----------|--------------------------|
| ,                                   | ************************************** |                   |                | Operator ID             | County                                                                                                         | District  | Quadrangle               |
| 2) Operator's W                     | ell Number                             | Yocum M           | SH 10H         | Well Pad                | l Name: Yocui                                                                                                  | m MSH     |                          |
| 3) Farm Name/S                      | Surface Own                            | ner: Joseph Lee   | e & Michael D. | Yocum Public Roa        | d Access: Amo                                                                                                  | os Hollow | Road                     |
| 4) Elevation, cu                    | rrent ground                           | d: 1053'          | El             | evation, proposed       | post-constructi                                                                                                | on: 1053' |                          |
| 5) Well Type                        | (a) Gas<br>Other                       | X                 | _ Oil          | Unde                    | erground Storag                                                                                                | ge        |                          |
|                                     | (b)If Gas                              | Shallow           | X              | Deep                    |                                                                                                                |           |                          |
| 6) Existing Pad                     | : Yes or No                            | Horizontal<br>Yes | X              |                         | MDH                                                                                                            | C 4/1     | 6/2022                   |
| 7) Proposed Tar                     | rget Formati                           | ion(s), Depth     | • • •          | pated Thickness a       | <del>-</del>                                                                                                   |           | ssociated Pressure- 4755 |
| 8) Proposed Tot                     | tal Vertical                           | Depth: 729        | 8'             |                         |                                                                                                                |           |                          |
| 9) Formation at                     |                                        |                   | Marcellus      |                         |                                                                                                                |           |                          |
| 10) Proposed To                     | otal Measur                            | ed Depth:         | 22018'         |                         |                                                                                                                |           |                          |
| 11) Proposed H                      | orizontal Le                           | eg Length:        | 14377.99       |                         | C                                                                                                              |           |                          |
| 12) Approximat                      | te Fresh Wa                            | ter Strata De     | pths:          | 437'                    |                                                                                                                |           | -                        |
| 13) Method to I                     | Determine F                            | resh Water I      | Depths: S      | Salinity Profile Calcul | lations from logs                                                                                              | on Yocum  | MSH 1H 47-051-02133      |
| 14) Approximat                      | te Saltwater                           | Depths: 98        | 6'- Salinity   | Profile Calculation     | ns from logs on                                                                                                | Yocum MS  | SH 1H 47-051-02133       |
| 15) Approximat                      | te Coal Sear                           | n Depths: 8       | 81'            |                         |                                                                                                                |           |                          |
| 16) Approximat                      | te Depth to 1                          | Possible Voi      | d (coal mi     | ne, karst, other): _    | None that we                                                                                                   | are aware | of.                      |
| 17) Does Propo<br>directly overlyin |                                        |                   |                | ns<br>Yes               | No                                                                                                             | <u>x</u>  |                          |
| (a) If Yes, pro                     | vide Mine I                            | nfo: Name         | :              |                         |                                                                                                                | DE/       | CEIVED                   |
|                                     |                                        | Depth             | <del></del>    |                         |                                                                                                                | Office of | Oil and Gas              |
|                                     |                                        | Seam:             |                |                         | and the second seco | JUN 2     | <b>3</b> 2022            |
|                                     |                                        | Owne              | r:             |                         |                                                                                                                | WV Depa   | artment of               |
|                                     |                                        |                   |                |                         |                                                                                                                |           | tal Protection           |

### **CASING AND TUBING PROGRAM**

| ТҮРЕ         | Size<br>(in) | New<br>or<br>Used | Grade    | Weight per ft.<br>(lb/ft) | FOOTAGE: For<br>Drilling (ft) | INTERVALS:<br>Left in Well<br>(ft) | CEMENT:<br>Fill-up<br>(Cu. Ft.)/CTS        |
|--------------|--------------|-------------------|----------|---------------------------|-------------------------------|------------------------------------|--------------------------------------------|
| Conductor    | 20"          | New               | J-55     | 94#                       | 126'                          | 126'                               | CTS                                        |
| Fresh Water  | 13 3/8"      | New               | H-40     | 48#                       | 530'                          | 530'                               | 512 sx/CTS                                 |
| Coal         | See          | Interm            | Casing   |                           |                               |                                    |                                            |
| Intermediate | 9 5/8"       | New               | J/K-55   | 36/40#                    | 2430'                         | 2430'                              | 851 sx/CTS                                 |
| Production   | 5 1/2"       | New               | P-110 HP | 20#                       | 22018'                        | 22018'                             | lead 4016sx/Tall 1860sx/ 100' inside lates |
| Tubing       |              |                   |          |                           |                               |                                    |                                            |
| Liners       |              |                   |          |                           |                               |                                    |                                            |

MJK 4/16/2022

| ТҮРЕ         | Size (in) | Wellbore<br>Diameter (in) | Wall Thickness (in) | Burst Pressure<br>(psi) | Anticipated  Max. Internal  Pressure (psi) | Cement<br>Type | Cement Yield (cu. ft./k) |
|--------------|-----------|---------------------------|---------------------|-------------------------|--------------------------------------------|----------------|--------------------------|
| Conductor    | 20"       | 30"                       | 0.25                | 2120                    | 81                                         | Class A        | 1.20/30% Excess          |
| Fresh Water  | 13 3/8"   | 17.5"                     | 0.380               | 2730                    | 633                                        | Class A        | 1.20/30% Excess          |
| Coal         |           |                           |                     |                         |                                            |                |                          |
| Intermediate | 9 5/8"    | 12 1/4"                   | 0.395               | 3950                    | 1768                                       | Class A        | 1.19/40% Excess          |
| Production   | 5 1/2"    | 8 3/4"-8 1/2"             | 0.361               | 14360                   | 10500                                      | Class A        | 1.19/5% Excess           |
| Tubing       |           |                           |                     |                         |                                            |                |                          |
| Liners       |           |                           |                     |                         |                                            |                |                          |