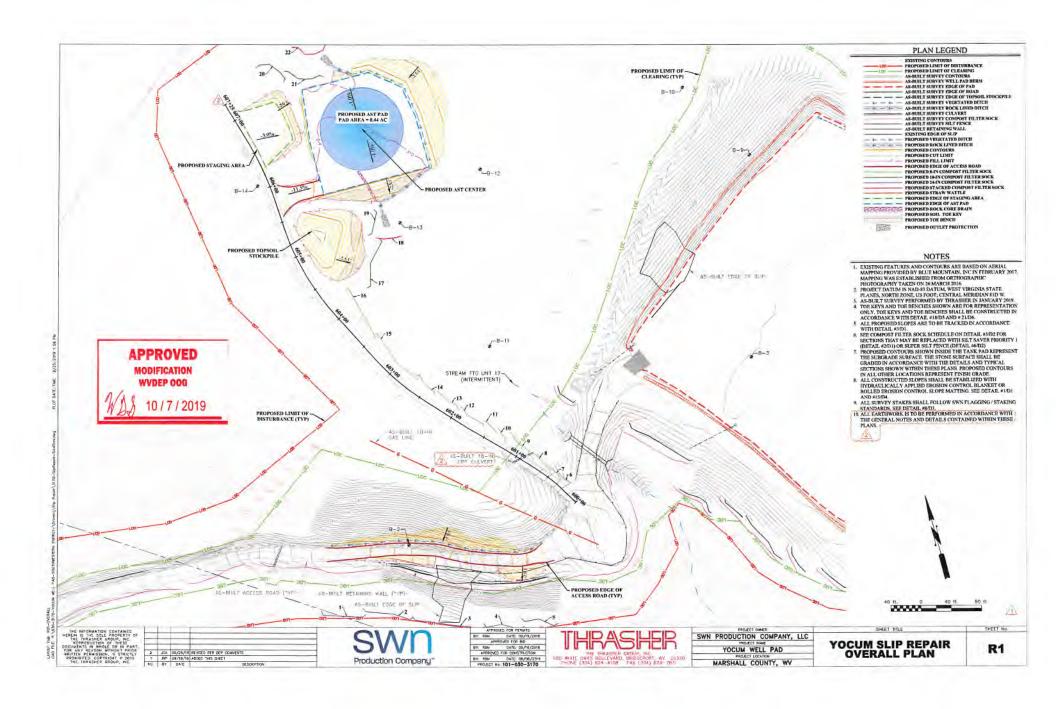

ATION
WYDEP GOG

10/7/2019



VERT. 0 50 ft

| - 1 | SRP   | C9/19/19 | ADDED SUP AS-BURT |
|-----|-------|----------|-------------------|
| NO. | -BY   | DATE     |                   |
|     | i NG. |          | 1 ,89 09/19/19    |

DESCRIPTION







|     | PROJ     | ecr o  | WHER   |        |     |
|-----|----------|--------|--------|--------|-----|
| SWN | PRODUCTI | ON     | CO     | MPANY, | LLC |
|     | PRO      | JECT N | JAME.  |        |     |
|     | YOCUM    | WE     | LL     | PAD    |     |
|     | PROJE    | CT LC  | CATICA | 4      |     |
|     | MARSHALL | CC     | UN     | TY. WV |     |

| SHEET TITLE                           |
|---------------------------------------|
| AS-BUILT ACCESS ROAD PLAN AND PROFILE |
|                                       |

SHEET No.







# MARSDALL COUNTY WV DIGREAT MAP PROJECT ENTRANCE WIL .

MAP SCALE



ONE CALL UTILITY SYSTEM CONTACT INFO

WEST VIRGINIA 811

CONTRACTOR SHALL, MITTHY THE ONS-CALL SYSTEM OF THE INTERODED BEAVAYTION OR DEMOLITION FOR LESS THAN PRISTY-BEIGHT (S) HOURS, EXCLUSIONS SATURDAYS LEAD BEAULT FERREAL OR STATE BOLIDAYS, SUR MORE THAN TEN (S) WORK DAYS BEAUT TO THE BUTTONING OF SUCH WORK.

### **AS-BUILT PLANS** FOR YOCUM WELL PAD AND ACCESS ROAD LIBERTY DISTRICT, MARSHALL COUNTY, WV

JUL 2 0 2022

tion

RECEIVED Office of Oil and Gas

| INICI; MANSHALL COURT I. | , WWW                                      |
|--------------------------|--------------------------------------------|
| FEBRUARY 2019            | WV Department of<br>Environmental Protecti |
|                          |