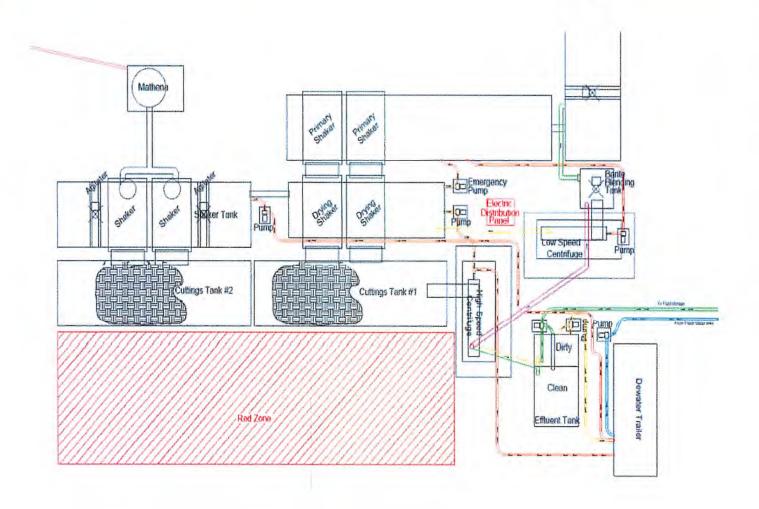

#### **CLOSED LOOP SYSTEM**

The closed loop system is designed to eliminate the use of reserve pits by providing a higher level of solids control processing and using steel pits for capture of drill cuttings. The cuttings are then processed to achieve landfill requirements before hauling to approved landfills. The liquids are processed to recycle into the active mud system or to transfer to onsite temporary storage as needed.

The closed loop system consists of several sets of a shale gas separator (often called a 'methana'), several banks of solids shakers, high speed centrifuges (1 or 2) used to process the fluid portion of the mud system to remove low gravity solids, low speed centrifuge used for barite recovery in high weight liquid drilling systems, a dewatering system (for air intervals and if freshwater mud systems are in use) used to further clean liquids by flocculation and additional mechanical separation, associated open top tanks for processing liquids and capturing solids for disposal, and transfer pumps to move fluids through the processes. There is an area adjacent to the cuttings tanks (Red Zone) where a track hole is utilized to recover the processed cuttings for loading into containers for hauloff. (See attached schematic of a generic closed loop system layout)

Below are discussions of the processes used when drilling the air interval or liquids interval.

### AIR DRILLING INTERVALS

During air drilling operations, flow from the rig will pass down the flowline to the Shale Gas Separater (sometimes called a methane) where gas and liquids/solids are separated. Gas is sent to the flare scrubber tank and is flared at the flare stack. Solids and fluids pass across a shaker system to separate solids from liquids. Solids pass into the cuttings tanks where they are captured for drying and hauloff to an approved landfill site. Liquids fall into a shaker tank and are collected by a centrifugal pump to be processed by the high speed centrifuge to further separate liquids and solids. Solids are then dumped into the cuttings tank for drying and hauloff. Liquids are further processed to remove additional low gravity solids before being reused or transferred to onsite storage.

### LIQUIDS DRILLING (FRESHWATER, BRINE, SOBM)

When drilling is converted to liquids drilling, the shale gas separator and associated shaker tank are bypassed, and the liquids system is processed over the primary and drying shaker systems. Cuttings drop into the cuttings tank for additional processing. Any recoverable associated liquids attached to the cutting are recovered out the tank and processed through the low gravity (high speed) and barite recovery centrifuges (low speed) to further remove low gravity solids and to recover barite for reuse in the mud systems.

### Solids Control Layout

Office of Oil and Gas
JUN 2 3 2022
WV Department of
Environmental Protection