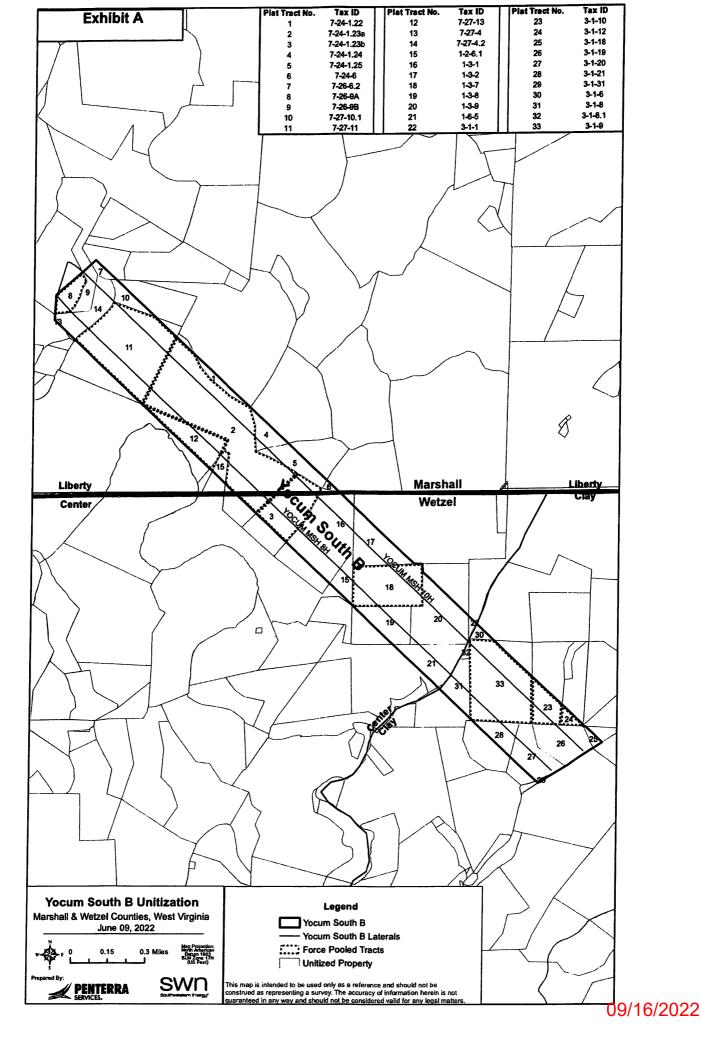

pursuant to the terms of the operating agreement included in the unitization application and further amended by SWN in a letter to the Commission dated July 26, 2022 placed of record as Exhibit 3 in the hearing held on August 22, 2022. In the event there is any dispute regarding payments to the third-party operator, the parties shall apply to the Commission for resolution of the dispute.

This pooling and unitization for production of oil and gas from the Marcellus Shale formation shall exist until the Commission orders otherwise.

#### IT IS SO ORDERED.

#### IN THE NAME OF THE STATE OF WEST VIRGINIA

## OIL AND GAS CONSERVATION COMMISSION OF THE STATE OF WEST VIRGINIA

By: Randall M. Albert
Randall M. Albert, Chairman

Dated this 7th day of September, 2022, at Charleston, West Virginia



### 4705102462



SWN Production Company, LLC 1300 Fort Pierpont Dr, Ste 201 Morgantown, WV 26508 Tel: 304-684 1610 Fax: 304 4712497 www.swn.com

June 20, 2022

Mr. Charles Brewer WV DEP Office of Oil & Gas 601 57<sup>th</sup> St., SE Charleston, WV 25304

RE: SWN's proposed New Well: Yocum MSH 10H in Marshall County, West Virginia, Drilling under Amos Hollow Road, Rice Ridge Road, and Low Gap Run Road.

Dear Mr Brewer:

SWN Production Company, LLC ("SWN") is applying for a drilling permit for the above referenced well. The State of West Virginia has raised some concern as to SWN's right to drill under Amos Hollow Road, Rice Ridge Road, and Low Gap Run Road. Please be advised that SWN has leased all mineral owners under said route as it relates to the above-referenced well and unit.

Tha