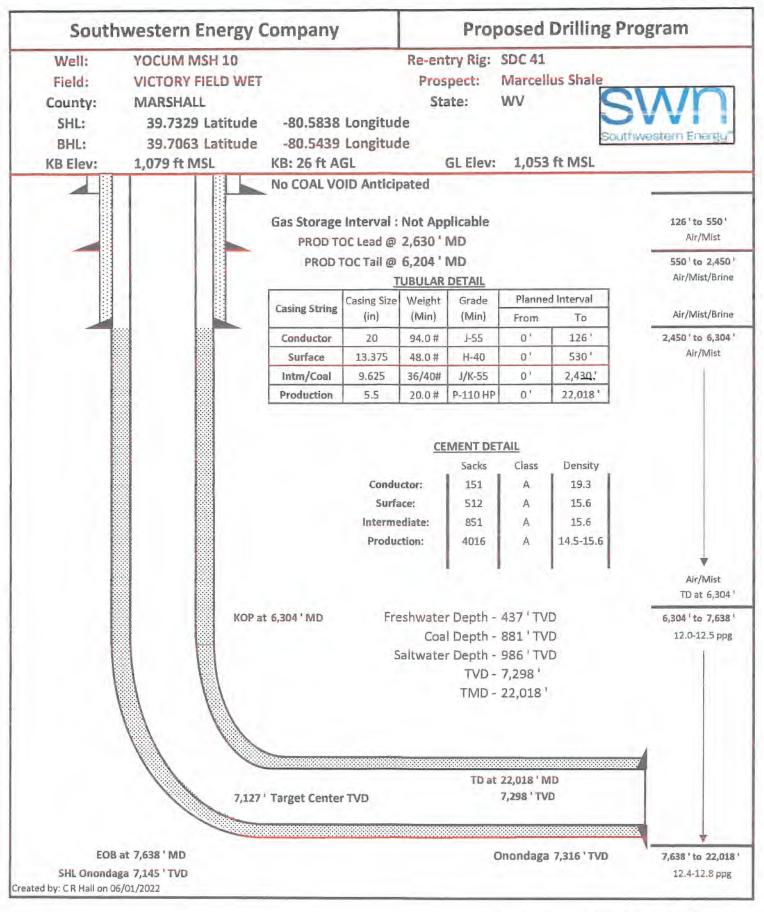

### API NO. 47-400 7 0.5 1 0 2 4 6 2

OPERATOR WELL NO. Yocum MSH 10H
Well Pad Name: Yocum MSH

# STATE OF WEST VIRGINIA DEPARTMENT OF ENVIRONMENTAL PROTECTION, OFFICE OF OIL AND GAS WELL WORK PERMIT APPLICATION

| 1) Well Operato                     | or: SWN P                              | roduction C       | o., LLC        | 494512924               | 051-Marsha                                                                                                     | 07-Liber  | 438-Littleton            |
|-------------------------------------|----------------------------------------|-------------------|----------------|-------------------------|----------------------------------------------------------------------------------------------------------------|-----------|--------------------------|
| ,                                   | ************************************** |                   |                | Operator ID             | County                                                                                                         | District  | Quadrangle               |
| 2) Operator's W                     | ell Number                             | Yocum M           | SH 10H         | Well Pad                | l Name: Yocui                                                                                                  | m MSH     |                          |
| 3) Farm Name/S                      | Surface Own                            | ner: Joseph Lee   | e & Michael D. | Yocum Public Roa        | d Access: Amo                                                                                                  | os Hollow | Road                     |
| 4) Elevation, cu                    | rrent ground                           | d: 1053'          | El             | evation, proposed       | post-constructi                                                                                                | on: 1053' |                          |
| 5) Well Type                        | (a) Gas<br>Other                       | X                 | _ Oil          | Unde                    | erground Storag                                                                                                | ge        |                          |
|                                     | (b)If Gas                              | Shallow           | X              | Deep                    |                                                                                                                |           |                          |
| 6) Existing Pad                     | : Yes or No                            | Horizontal<br>Yes | X              |                         | MDH                                                                                                            | C 4/1     | 6/2022                   |
| 7) Proposed Tar                     | rget Formati                           | ion(s), Depth     | • • •          | pated Thickness a       | <del>-</del>                                                                                                   |           | ssociated Pressure- 4755 |
| 8) Proposed Tot                     | tal Vertical                           | Depth: 729        | 8'             |                         |                                                                                                                |           |                          |
| 9) Formation at                     |                                        |                   | Marcellus      |                         |                                                                                                                |           |                          |
| 10) Proposed To                     | otal Measur                            | ed Depth:         | 22018'         |                         |                                                                                                                |           |                          |
| 11) Proposed H                      | orizontal Le                           | eg Length:        | 14377.99       |                         | C                                                                                                              |           |                          |
| 12) Approximat                      | te Fresh Wa                            | ter Strata De     | pths:          | 437'                    |                                                                                                                |           | -                        |
| 13) Method to I                     | Determine F                            | resh Water I      | Depths: S      | Salinity Profile Calcul | lations from logs                                                                                              | on Yocum  | MSH 1H 47-051-02133      |
| 14) Approximat                      | te Saltwater                           | Depths: 98        | 6'- Salinity   | Profile Calculation     | ns from logs on                                                                                                | Yocum MS  | SH 1H 47-051-02133       |
| 15) Approximat                      | te Coal Sear                           | n Depths: 8       | 81'            |                         |                                                                                                                |           |                          |
| 16) Approximat                      | te Depth to 1                          | Possible Voi      | d (coal mi     | ne, karst, other): _    | None that we                                                                                                   | are aware | of.                      |
| 17) Does Propo<br>directly overlyin |                                        |                   |                | ns<br>Yes               | No                                                                                                             | <u>x</u>  |                          |
| (a) If Yes, pro                     | vide Mine I                            | nfo: Name         | :              |                         |                                                                                                                | DE/       | CEIVED                   |
|                                     |                                        | Depth             | <del></del>    |                         |                                                                                                                | Office of | Oil and Gas              |
|                                     |                                        | Seam:             |                |                         | and the second seco | JUN 2     | <b>3</b> 2022            |
|                                     |                                        | Owne              | r:             |                         |                                                                                                                | WV Depa   | artment of               |
|                                     |                                        |                   |                |                         |                                                                                                                |           | tal Protection           |

### **CASING AND TUBING PROGRAM**

| ТҮРЕ         | Size<br>(in) | New<br>or<br>Used | Grade    | Weight per ft.<br>(lb/ft) | FOOTAGE: For<br>Drilling (ft) | INTERVALS:<br>Left in Well<br>(ft) | CEMENT:<br>Fill-up<br>(Cu. Ft.)/CTS        |
|--------------|--------------|-------------------|----------|---------------------------|-------------------------------|------------------------------------|--------------------------------------------|
| Conductor    | 20"          | New               | J-55     | 94#                       | 126'                          | 126'                               | CTS                                        |
| Fresh Water  | 13 3/8"      | New               | H-40     | 48#                       | 530'                          | 530'                               | 512 sx/CTS                                 |
| Coal         | See          | Interm            | Casing   |                           |                               |                                    |                                            |
| Intermediate | 9 5/8"       | New               | J/K-55   | 36/40#                    | 2430'                         | 2430'                              | 851 sx/CTS                                 |
| Production   | 5 1/2"       | New               | P-110 HP | 20#                       | 22018'                        | 22018'                             | lead 4016sx/Tall 1860sx/ 100' inside lates |
| Tubing       |              |                   |          |                           |                               |                                    |                                            |
| Liners       |              |                   |          |                           |                               |                                    |                                            |

MJK 4/16/2022

| ТҮРЕ         | Size (in) | Wellbore<br>Diameter (in) | Wall Thickness (in) | Burst Pressure<br>(psi) | Anticipated  Max. Internal  Pressure (psi) | Cement<br>Type | Cement Yield (cu. ft./k) |
|--------------|-----------|---------------------------|---------------------|-------------------------|--------------------------------------------|----------------|--------------------------|
| Conductor    | 20"       | 30"                       | 0.25                | 2120                    | 81                                         | Class A        | 1.20/30% Excess          |
| Fresh Water  | 13 3/8"   | 17.5"                     | 0.380               | 2730                    | 633                                        | Class A        | 1.20/30% Excess          |
| Coal         |           |                           |                     |                         |                                            |                |                          |
| Intermediate | 9 5/8"    | 12 1/4"                   | 0.395               | 3950                    | 1768                                       | Class A        | 1.19/40% Excess          |
| Production   | 5 1/2"    | 8 3/4"-8 1/2"             | 0.361               | 14360                   | 10500                                      | Class A        | 1.19/5% Excess           |
| Tubing       |           |                           |                     |                         |                                            |                |                          |
| Liners       |           |                           |                     |                         |                                            |                |                          |

Drill and stimulate any potential zones between and including the Benson to Marcellus. \*\*If we should encounter a void place basket above and below void area- balance cement to bottom of void and grout from basket to surface or run external casing packer/cementing stage tool above void interval and perform 2 stage cementing operation dependent upon depth of void. Run casing not less than 20' below void nor more than 75' below void. (\*If freshwater is encountered deeper than anticipated it must be protected, set casing 50' below and cts.)