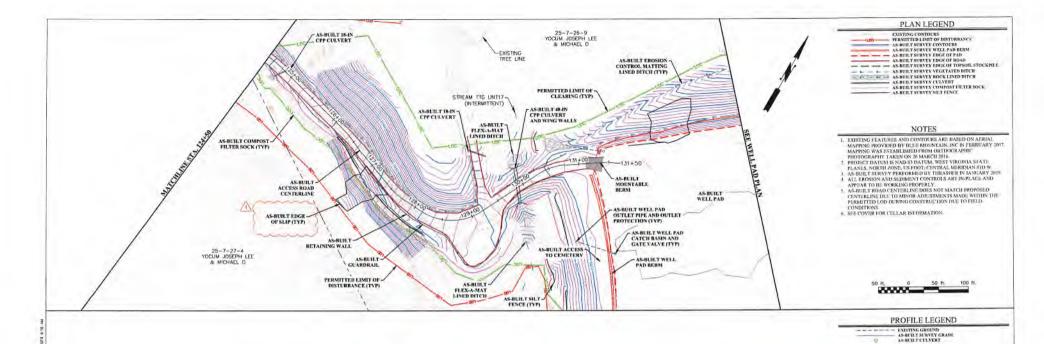

d by Burns Drilling & Excavation, in Marshall County, WV on behalf of SWN Production Company, LLC, has been constructed in general conformance to the plans and specification and, in my professional opinion, is in compliance with applicable laws, codes, and ordinances.









| REVISION<br>NUMBER | SHEETS                 | BY        | DATE     | DESCRIPTION                      |
|--------------------|------------------------|-----------|----------|----------------------------------|
| 1                  | 1.4.8.R1-R8 &<br>D1-D7 | JOA & JER | 09/19/19 | ADDED SUP REPAIR PLANS & DETAILS |
| 2                  | R1-R3, R15 &<br>D7-D8  | JCA       | 09/25/19 | REVISED PER DEP COMMENTS         |



OPERATOR SWN PRODUCTION COMPANY, LLC 179 Innovation Brive Jane Lew, WV 26378 (304) 884-1610





APPROVED

MODIFICATION
WYDEP GOG

10/7/2019



VERT. 0 50 ft

| - 1 | SRP   | C9/19/19 | ADDED SUP AS-BURT |
|-----|-------|----------|-------------------|
| NO. | -BY   | DATE     |                   |
|     | i NG. |          | 1 ,89 09/19/19    |

DESCRIPTION







|     | PROJ     | ecr o  | WHER   |        |     |
|-----|----------|--------|--------|--------|-----|
| SWN | PRODUCTI | ON     | CO     | MPANY, | LLC |
|     | PRO      | JECT N | JAME.  |        |     |
|     | YOCUM    | WE     | LL     | PAD    |     |
|     | PROJE    | CT LC  | CATICA | 4      |     |
|     | MARSHALL | CC     | UN     | TY. WV |     |

| SHEET TITLE                           |
|---------------------------------------|
| AS-BUILT ACCESS ROAD PLAN AND PROFILE |
|