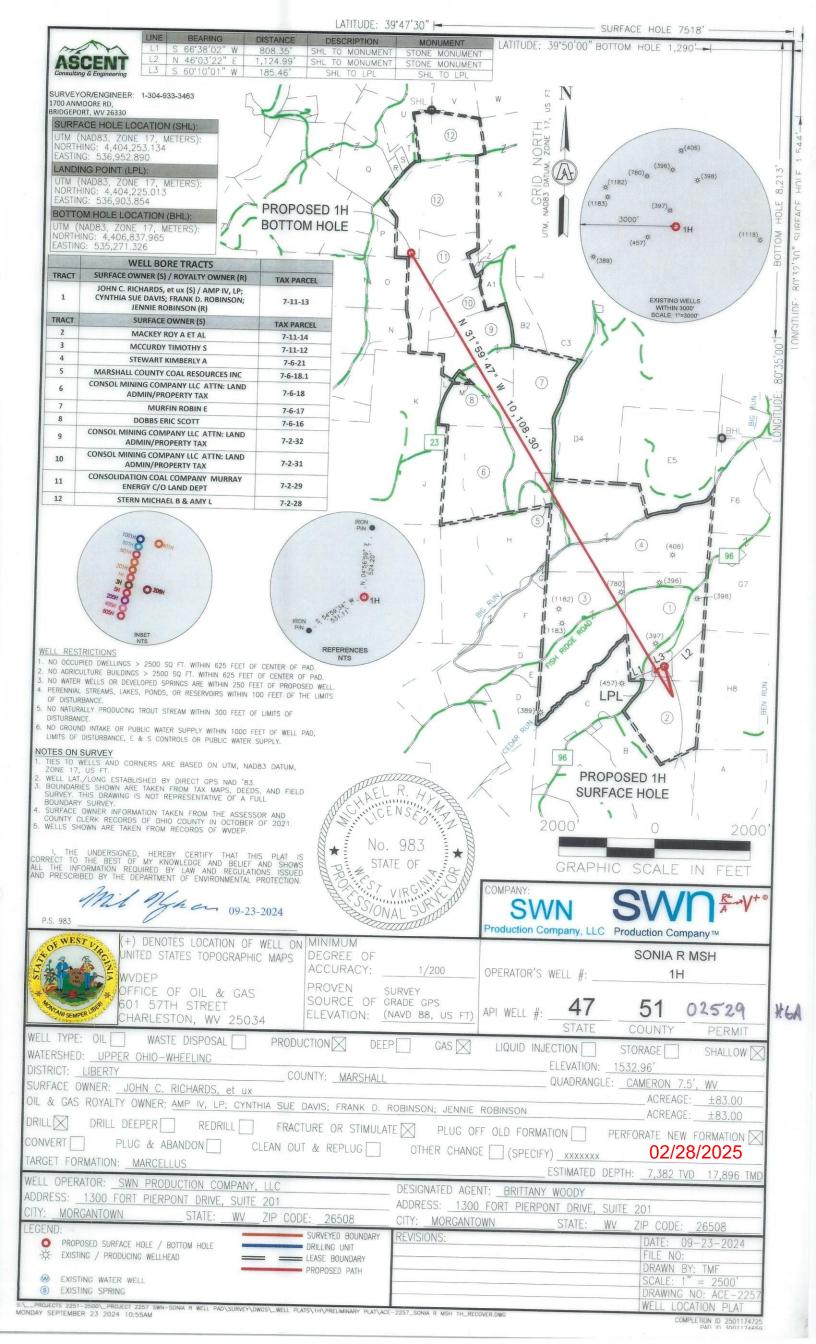

WW-6B (04/15) API NO. 47- 051 -\_\_

OPERATOR WELL NO. Sonia R MSH 1H

Well Pad Name: Sonia R MSH

18)

JAN 23 2025

WV Department of Environmental Protection STRADER GOWER

9/18/2024

Page 2 of 3 02/28/2025

OPERATOR WELL NO. Sonia R MSH 1H
Well Pad Name: Sonia R MSH

19) Describe proposed well work, including the drilling and plugging back of any pilot hole: