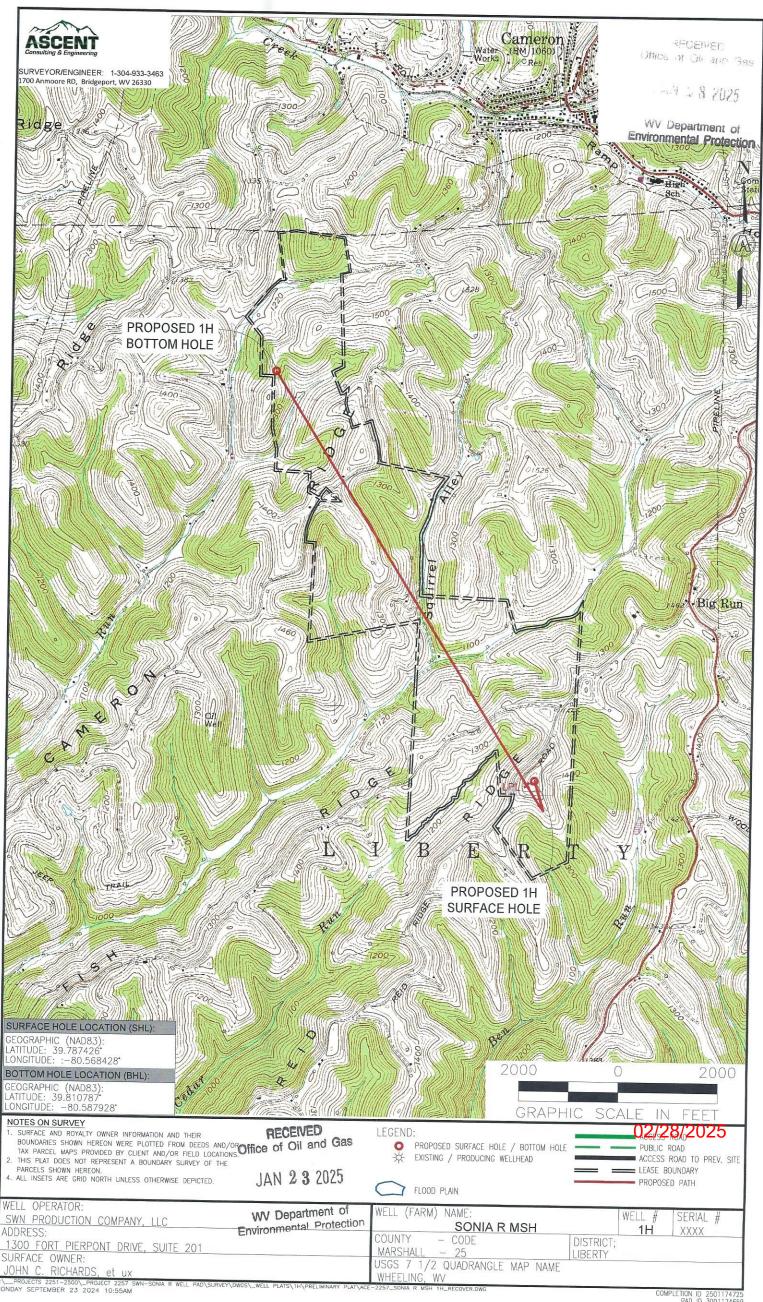

47.05 102529

OPERATOR WELL NO. Sonia R MSH 1H

Well Pad Name: Sonia R MSH

# STATE OF WEST VIRGINIA DEPARTMENT OF ENVIRONMENTAL PROTECTION, OFFICE OF OIL AND GAS WELL WORK PERMIT APPLICATION

| 1) Well Operator: SWN Produc                                                   | tion Co., LLC                           | 494512924                                        | 051-Marshal 7-Libe                                         | rty 278-Cameron                         |
|--------------------------------------------------------------------------------|-----------------------------------------|--------------------------------------------------|------------------------------------------------------------|-----------------------------------------|
| 1) Wen operator.                                                               |                                         | Operator ID                                      | County Distric                                             | t Quadrangle                            |
| 2) Operator's Well Number: Son                                                 | ia R MSH 1H                             | Well Pac                                         | Name: Sonia R MSH                                          | 1                                       |
| 3) Farm Name/Surface Owner: _J                                                 | ohn C. Richards l                       | ET UX Public Roa                                 | d Access: Reid Ridge                                       | Road                                    |
| 4) Elevation, current ground: 1                                                | 533' El                                 | levation, proposed                               | post-construction: 153                                     | 33'                                     |
| 5) Well Type (a) Gas X                                                         | Oil                                     |                                                  | erground Storage                                           |                                         |
| Other                                                                          |                                         |                                                  |                                                            |                                         |
| (b)If Gas Shall                                                                | low x                                   | Deep                                             |                                                            | 3                                       |
| Horiz                                                                          | zontal x                                |                                                  |                                                            |                                         |
| 6) Existing Pad: Yes or No Yes                                                 |                                         |                                                  | -                                                          |                                         |
| 7) Proposed Target Formation(s),<br>Target Formation-Marcellus, Up-Dip well to | Depth(s), Antion the North, Target Top  | cipated Thickness a<br>TVD- 7352', Target Base T | and Expected Pressure(<br>VD- 7399', Anticipated Thickness | S):<br>- 47', Associated Pressure- 4809 |
| 8) Proposed Total Vertical Depth                                               | . 7382' /                               |                                                  |                                                            |                                         |
| 9) Formation at Total Vertical De                                              |                                         | s                                                |                                                            |                                         |
| 10) Proposed Total Measured De                                                 | pth: 17896'                             | 1                                                |                                                            |                                         |
| 11) Proposed Horizontal Leg Ler                                                | ngth: 10,108.3                          | 30'                                              |                                                            |                                         |
| 12) Approximate Fresh Water St                                                 | rata Depths:                            | 339' /                                           |                                                            |                                         |
| 13) Method to Determine Fresh                                                  | Water Depths:                           | 47-051-0246                                      | 6 WR-35                                                    |                                         |
| 14) Approximate Saltwater Dept                                                 | hs: 1401' Salin                         | nity Profile 🗸                                   |                                                            |                                         |
| 15) Approximate Coal Seam Dep                                                  | oths: 1168'                             |                                                  |                                                            |                                         |
| 16) Approximate Depth to Possil                                                | ble Void (coal m                        | nine, karst, other):                             | None that we are aw                                        | are of.                                 |
| 17) Does Proposed well location directly overlying or adjacent to              | contain coal sea                        | ams                                              | No                                                         |                                         |
| (a) If Yes, provide Mine Info:                                                 | Name: Mar                               | shall county Coal                                | Mine                                                       |                                         |
| ( ) / 1                                                                        | Depth: 116                              | 8'                                               |                                                            |                                         |
|                                                                                |                                         | sburgh                                           |                                                            |                                         |
|                                                                                |                                         | shall County Coal Re                             | esources/American Cons                                     | olidated Natural Resources              |
|                                                                                | RECEIVED ce of Oil and Gas              | 4                                                | town COWER STRADER 9/18/2024                               |                                         |
|                                                                                | JAN 23 2025                             | Ou                                               | STRADER 2024                                               | Page 1 of 3                             |
| En                                                                             | WV Department of<br>vironmental Protect | ion                                              | Alini                                                      | 02/28/2025                              |
| para                                                                           |                                         |                                                  |                                                            |                                         |