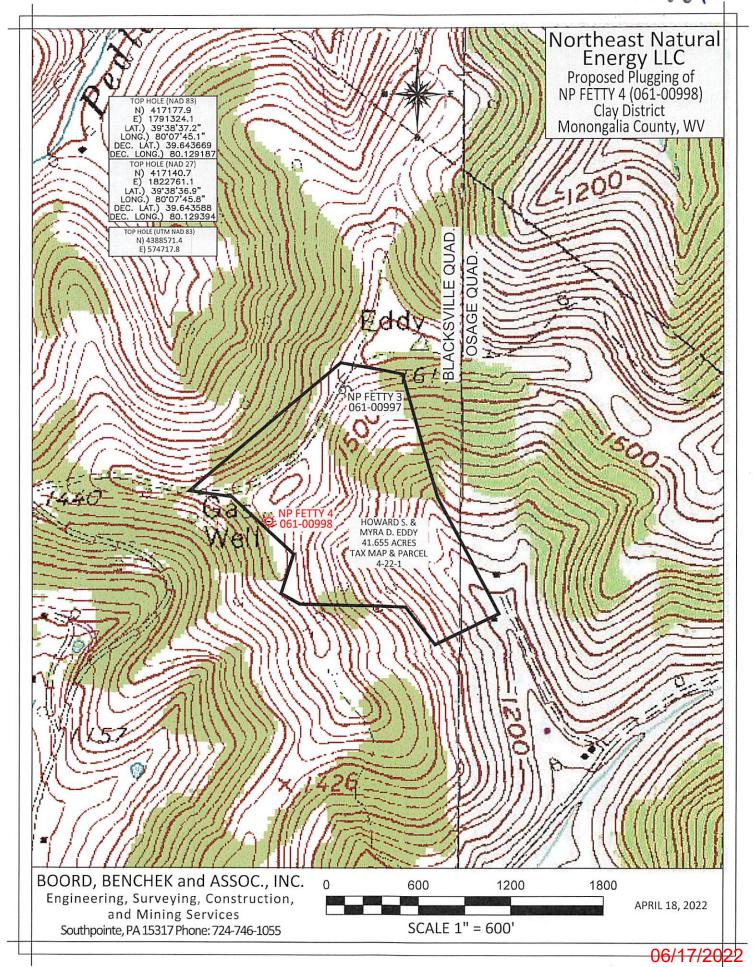

## West Virginia Department of Environmental Protection Office of Oil and Gas

| WELL LOCATION FORM: GPS                                                                                                                                                                                                                                                                                                                                                                                                                                                                                                        |                                |
|--------------------------------------------------------------------------------------------------------------------------------------------------------------------------------------------------------------------------------------------------------------------------------------------------------------------------------------------------------------------------------------------------------------------------------------------------------------------------------------------------------------------------------|--------------------------------|
| <sub>API:</sub> 47-061-00998                                                                                                                                                                                                                                                                                                                                                                                                                                                                                                   | WELL NO.: NP Fetty 4           |
| FARM NAME: Mark & Harry Eddy                                                                                                                                                                                                                                                                                                                                                                                                                                                                                                   |                                |
| RESPONSIBLE PARTY NAME: NNE Resources LLC                                                                                                                                                                                                                                                                                                                                                                                                                                                                                      |                                |
| COUNTY: Monongalia                                                                                                                                                                                                                                                                                                                                                                                                                                                                                                             |                                |
| QUADRANGLE: Blacksville                                                                                                                                                                                                                                                                                                                                                                                                                                                                                                        |                                |
| SURFACE OWNER: Myra D. Eddy                                                                                                                                                                                                                                                                                                                                                                                                                                                                                                    |                                |
| ROYALTY OWNER: Alexis Howard                                                                                                                                                                                                                                                                                                                                                                                                                                                                                                   |                                |
| UTM GPS NORTHING: 574735.21                                                                                                                                                                                                                                                                                                                                                                                                                                                                                                    |                                |
| UTM GPS EASTING: 4388580.71                                                                                                                                                                                                                                                                                                                                                                                                                                                                                                    | GPS ELEVATION: 1,588'          |
| The Responsible Party named above has chosen to submit GPS coordinates in lieu of preparing a new well location plat for a plugging permit or assigned API number on the above well. The Office of Oil and Gas will not accept GPS coordinates that do not meet the following requirements:  1. Datum: NAD 1983, Zone: 17 North, Coordinate Units: meters, Altitude: height above mean sea level (MSL) – meters.  2. Accuracy to Datum – 3.05 meters  3. Data Collection Method: Survey grade GPS: Post Processed Differential |                                |
| Real-Time Differential                                                                                                                                                                                                                                                                                                                                                                                                                                                                                                         |                                |
| Mapping Grade GPS X: Post Processed Differential                                                                                                                                                                                                                                                                                                                                                                                                                                                                               |                                |
| Real-Time Differential X                                                                                                                                                                                                                                                                                                                                                                                                                                                                                                       |                                |
| 4. Letter size copy of the topography map showing the well location. I the undersigned, hereby certify this data is correct to the best of my knowledge and belief and shows all the information required by law and the regulations issued and prescribed by the Office of Oil and Gas.                                                                                                                                                                                                                                       |                                |
| Modernico                                                                                                                                                                                                                                                                                                                                                                                                                                                                                                                      | ry Manager Title  U-19-22 Date |