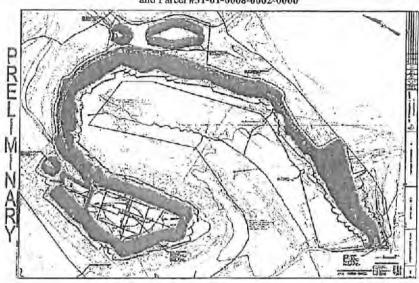

### WDTN5Well Pad

Monongalia, West Virginia

### 1. Communications with Conventional Well Operators

CNX has identified all known conventional wells and well operators within five hundred feet (500') of this pad and lateral sections pursuant to WV Code 35 CSR 8(5.11). A list and map of these wells and operators is provided as **Attachment A.** 

Attachment A:

Map and List of Conventional Operators in the WDTN5 Project Area