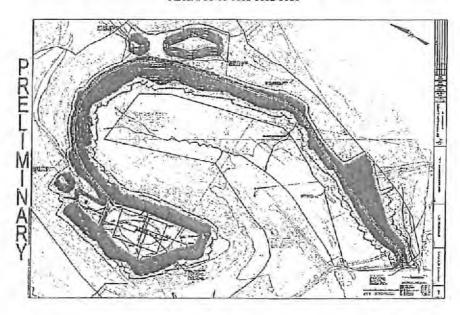

### WDTN5Well Pad

Monongalia, West Virginia

### 1. Communications with Conventional Well Operators

CNX has identified all known conventional wells and well operators within five hundred feet (500') of this pad and lateral sections pursuant to WV Code 35 CSR 8(5.11). A list and map of these wells and operators is provided as **Attachment A.** 

Attachment A:

Map and List of Conventional Operators in the WDTN5 Project Area