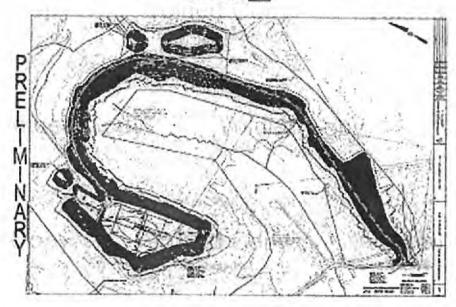

### WDTN5Well Pad

Monongalia, West Virginia

### 1. Communications with Conventional Well Operators

CNX has identified all known conventional wells and well operators within five hundred feet (500') of this pad and lateral sections pursuant to WV Code 35 CSR 8(5.11). A list and map of these wells and operators is provided as **Attachment A.** 

Attachment A:

Map and List of Conventional Operators in the WDTN5 Project Area