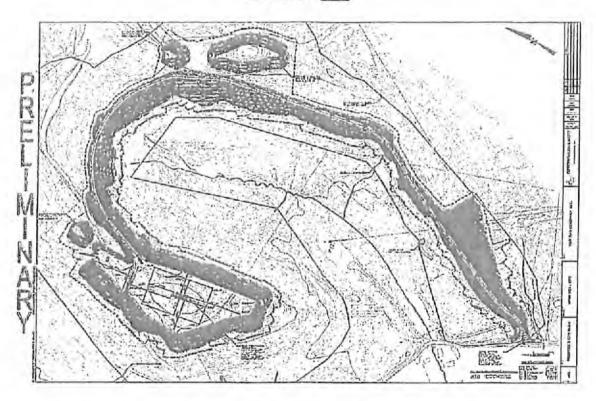

### WDTN5Well Pad

Monongalia, West Virginia

Attachment A:

Map and List of Conventional Operators in the WDTN5 Project Area

## WDTN5 PAD WITH 500' AREA OF REVIEW

The WDTN5 Pad to be frac'd is in an area of no known frac communication with shallow wells.

| API        | OPERATOR                             | WELL NAME          | WELL# | STATUS | TD   | STATUS COMMENTS    | DISTANCE FROM<br>LATERAL | PERMIT DATE |
|------------|--------------------------------------|--------------------|-------|--------|------|--------------------|--------------------------|-------------|
| 4706130345 | Manufacturers Light and Heat Company | Hennen #1          | 1     | P&A    | 3448 | Plugged 3/15/1948  | 50'                      | 1926        |
| 4706100098 | Carnegie Production Company          | Sarah J. White     | 1-555 | P&A    | 3248 | Plugged 1938       | 130'                     | 1916        |
| 4706100056 | Manufacturers Light and Heat Company | Alex White         | 2     | P&A    | 3475 | Plugged 11/23/1949 | 40'                      | 1916        |
| 4706130331 | Manufacturers Light and Heat Company | Thomas White Heirs | 3     | P&A    | 3331 | Plugged 10/14/1946 | 220'                     | 1925        |
| 4706130578 | Equitable Gas Company                | Jasper Shriver     | 5039  | P&A    | 3154 | Plugged 12/22/1953 | 330'                     | 1913        |
| 4706130182 | Pittsburgh & WV Gas                  | Zoa Wise           | 5375  | P&A    | 3558 | Plugged 1938       | 170'                     | 1928        |