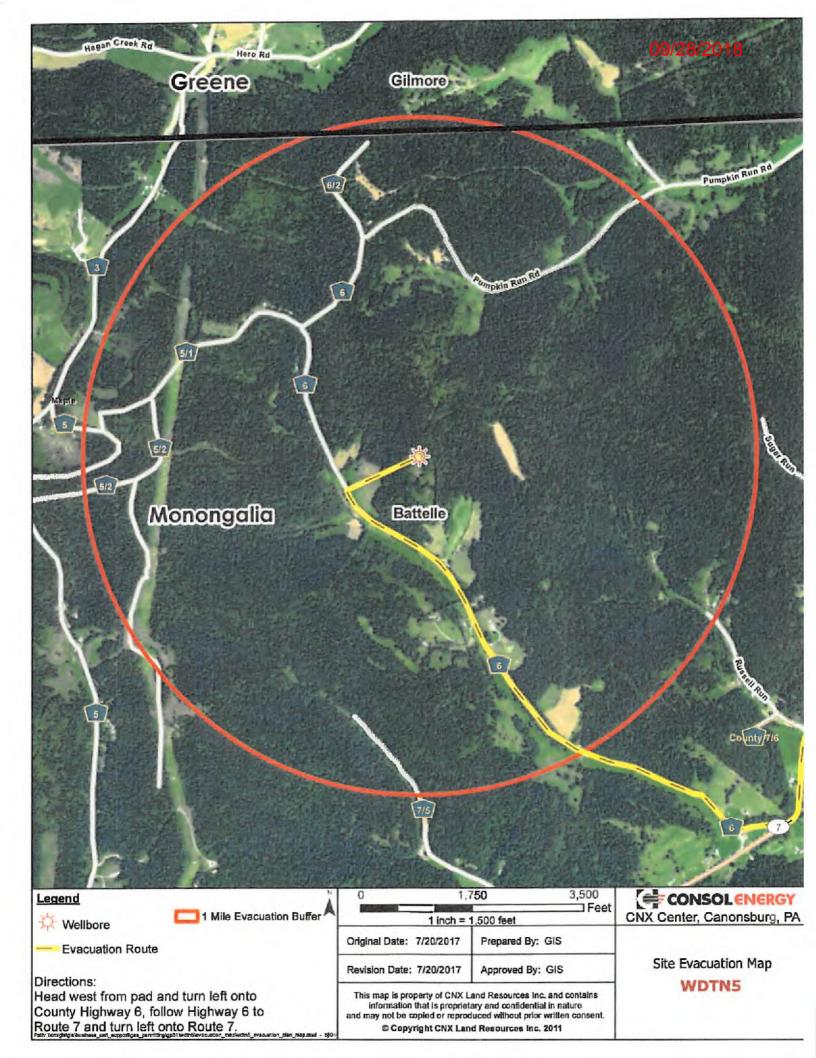

### WDTN5Well Pad

Monongalia, West Virginia

### 1. Communications with Conventional Well Operators

CNX has identified all known conventional wells and well operators within five hundred feet (500') of this pad and lateral sections pursuant to WV Code 35 CSR 8(5.11). A list and map of these wells and operators is provided as **Attachment A.** 

Attachment A:

Map and List of Conventional Operators in the WDTN5 Project Area

### WDTN5 Pad Frac - SOG Review

In accordance with WVDEP 35CSR8 Section 5.11, all known shallow oil and gas (SOG) wells have been identified within a 500' radius of the WDTN5 pad. Any SOG well that falls within the Area of Review (AOR) has been reviewed and is provided in a list that includes API, Operator, Well Name, Well Number, Current Status, Total Depth, and Permit Date.

The Utica and Point Pleasant shales of the Wadestown area are found at an approximate True Vertical Depth (TVD) of 13,200'. In the Wadestown area, there were very few wells that produced from formations deeper than the Bayard Sand (approximately 3500'). As a matter of fact, a review of all SOG wells with the 500' buffer revealed that there are no producing wells and all have been plugged. Based on our experience with frac communication and shallow wells, CNX Geology feels that it is highly unlikely for communication to occur with any wells producing in the area above the WDTN5 Pad.

Only 6 wells lie within a 500' buffer around the WDTN5 Pad and all have been plugged. No known SOG communication events have occurred in this area.