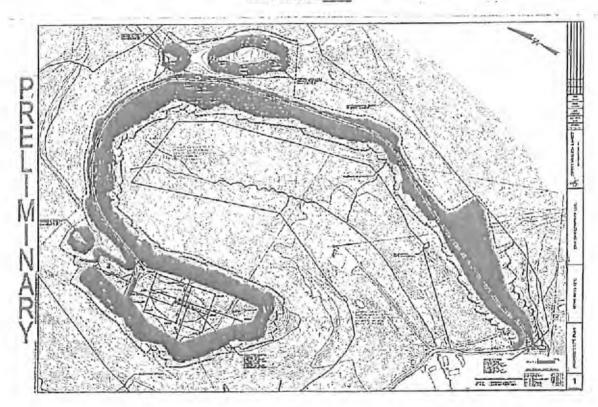

### 1. Communications with Conventional Well Operators

CNX has identified all known conventional wells and well operators within five hundred feet (500') of this pad and lateral sections pursuant to WV Code 35 CSR 8(5.11). A list and map of these wells and operators is provided as **Attachment A.** 

Attachment A:

Map and List of Conventional Operators in the WDTN5 Project Area

### WDTN5 Pad Frac - SOG Review

In accordance with WVDEP 35CSR8 Section 5.11, all known shallow oil and gas (SOG) wells have been identified within a 500' radius of the WDTN5 pad. Any SOG well that falls within the Area of Review (AOR) has been reviewed and is provided in a list that includes API, Operator, Well Name, Well Number, Current Status, Total Depth, and Permit Date.

Only 6 wells lie within a 500' buffer around the WDTN5 Pad and all have been plugged. No known SOG communication events have occurred in this area.

## WDTN5 PAD WITH 500' AREA OF REVIEW

The WDTN5 Pad to be frac'd is in an area of no known frac communication with shallow wells.

| API        | OPERATOR                             | WELL NAME          | WELL# | STATUS | TD   | STATUS COMMENTS    | DISTANCE FROM<br>LATERAL | PERMIT DATE |
|------------|--------------------------------------|--------------------|-------|--------|------|--------------------|--------------------------|-------------|
| 4706130345 | Manufacturers Light and Heat Company | Hennen #1          | 1     | P&A    | 3448 | Plugged 3/15/1948  | 50'                      | 1926        |
| 4706100098 | Carnegie Production Company          | Sarah J. White     | 1-555 | P&A    | 3248 | Plugged 1938       | 130'                     | 1916        |
| 4706100056 | Manufacturers Light and Heat Company | Alex White         | 2     | P&A    | 3475 | Plugged 11/23/1949 | 40'                      | 1916        |
| 4706130331 | Manufacturers Light and Heat Company | Thomas White Heirs | 3     | P&A    | 3331 | Plugged 10/14/1946 | 220'                     | 1925        |
| 4706130578 | Equitable Gas Company                | Jasper Shriver     | 5039  | P&A    | 3154 | Plugged 12/22/1953 | 330'                     | 1913        |
| 4706130182 | Pittsburgh & WV Gas                  | Zoa Wise           | 5375  | P&A    | 3558 | Plugged 1938       | 170'                     | 1928        |