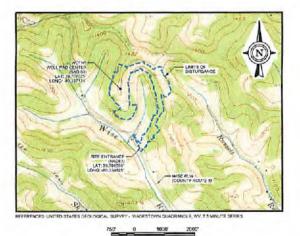

### WDTN5Well Pad

Monongalia, West Virginia

### 1. Communications with Conventional Well Operators

CNX has identified all known conventional wells and well operators within five hundred feet (500') of this pad and lateral sections pursuant to WV Code 35 CSR 8(5.11). A list and map of these wells and operators is provided as **Attachment A.** 

Attachment A:

Map and List of Conventional Operators in the WDTN5 Project Area