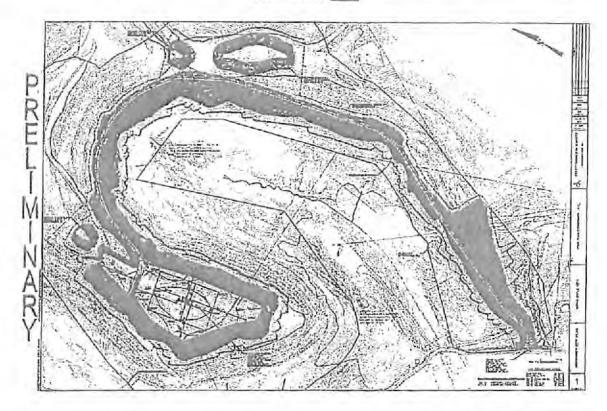

### WDTN5Well Pad

Monongalia, West Virginia

Attachment A:

Map and List of Conventional Operators in the WDTN5 Project Area

## WDTN5 PAD WITH 500' AREA OF REVIEW

The WDTN5 Pad to be frac'd is in an area of no known frac communication with shallow wells.

| API        | OPERATOR                             | WELL NAME          | WELL# | STATUS | TD   | STATUS COMMENTS    | DISTANCE FROM<br>LATERAL | PERMIT DATE |
|------------|--------------------------------------|--------------------|-------|--------|------|--------------------|--------------------------|-------------|
| 4706130345 | Manufacturers Light and Heat Company | Hennen #1          | 1     | P&A    | 3448 | Plugged 3/15/1948  | 50'                      | 1926        |
| 4706100098 | Carnegie Production Company          | Sarah J. White     | 1-555 | P&A    | 3248 | Plugged 1938       | 130'                     | 1916        |
| 4706100056 | Manufacturers Light and Heat Company | Alex White         | 2     | P&A    | 3475 | Plugged 11/23/1949 | 40'                      | 1916        |
| 4706130331 | Manufacturers Light and Heat Company | Thomas White Heirs | 3     | P&A    | 3331 | Plugged 10/14/1946 | 220'                     | 1925        |
| 4706130578 | Equitable Gas Company                | Jasper Shriver     | 5039  | P&A    | 3154 | Plugged 12/22/1953 | 330'                     | 1913        |
| 4706130182 | Pittsburgh & WV Gas                  | Zoa Wise           | 5375  | P&A    | 3558 | Plugged 1938       | 170'                     | 1928        |