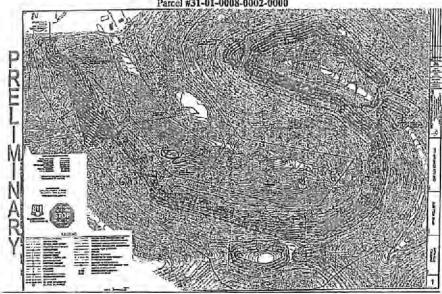

### WDTN5Well Pad

Monongalia, West Virginia

### 1. Communications with Conventional Well Operators

CNX has identified all known conventional wells and well operators within five hundred feet (500') of this pad and lateral sections pursuant to WV Code 35 CSR 8(5.11). A list and map of these wells and operators is provided as **Attachment A.** 

Attachment A:

Map and List of Conventional Operators in the WDTN5 Project Area