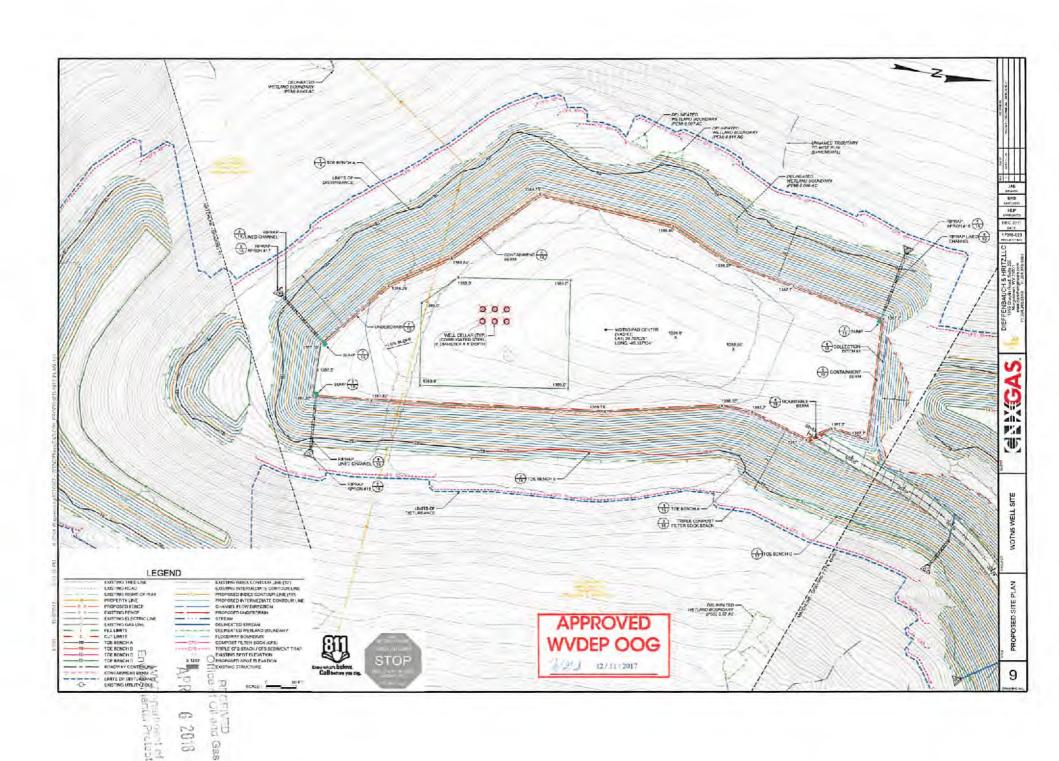

- 21) Total Area to be disturbed, including roads, stockpile area, pits, etc., (acres): 46.90
- 22) Area to be disturbed for well pad only, less access road (acres): 5.4
- 23) Describe centralizer placement for each casing string:

### WDTN5Well Pad

Monongalia, West Virginia