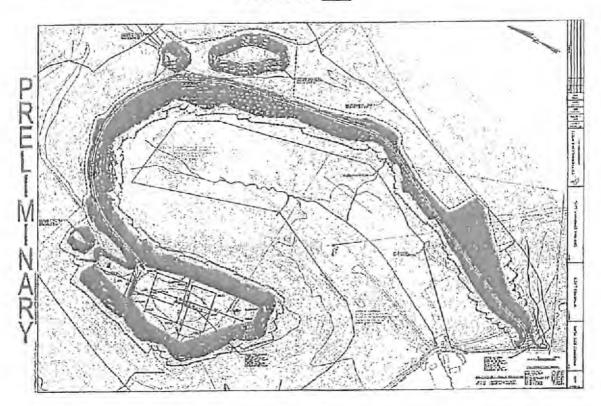

Attachment A:

Map and List of Conventional Operators in the WDTN5 Project Area

## WDTN5 PAD WITH 500' AREA OF REVIEW

The WDTN5 Pad to be frac'd is in an area of no known frac communication with shallow wells.

| API        | OPERATOR                             | WELL NAME          | WELL# | STATUS | TD   | STATUS COMMENTS    | DISTANCE FROM<br>LATERAL | PERMIT DATE |
|------------|--------------------------------------|--------------------|-------|--------|------|--------------------|--------------------------|-------------|
| 4706130345 | Manufacturers Light and Heat Company | Hennen #1          | 1     | P&A    | 3448 | Plugged 3/15/1948  | 50'                      | 1926        |
| 4706100098 | Carnegie Production Company          | Sarah J. White     | 1-555 | P&A    | 3248 | Plugged 1938       | 130'                     | 1916        |
| 4706100056 | Manufacturers Light and Heat Company | Alex White         | 2     | P&A    | 3475 | Plugged 11/23/1949 | 40'                      | 1916        |
| 4706130331 | Manufacturers Light and Heat Company | Thomas White Heirs | 3     | P&A    | 3331 | Plugged 10/14/1946 | 220'                     | 1925        |
| 4706130578 | Equitable Gas Company                | Jasper Shriver     | 5039  | P&A    | 3154 | Plugged 12/22/1953 | 330'                     | 1913        |
| 4706130182 | Pittsburgh & WV Gas                  | Zoa Wise           | 5375  | P&A    | 3558 | Plugged 1938       | 170'                     | 1928        |