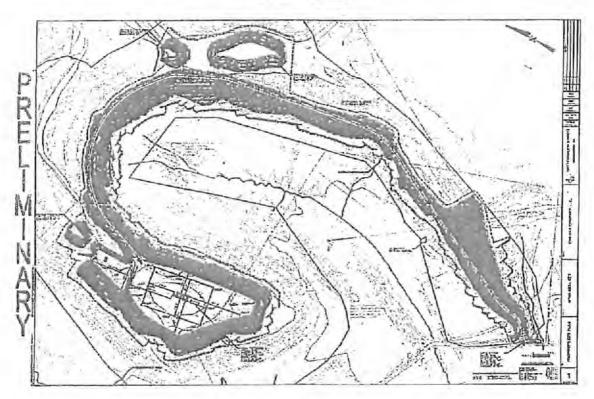

### WDTN5Well Pad

Monongalia, West Virginia

Attachment A:

Map and List of Conventional Operators in the WDTN5 Project Area

## WDTN5 PAD WITH 500' AREA OF REVIEW

The WDTN5 Pad to be frac'd is in an area of no known frac communication with shallow wells.

| API        | OPERATOR                             | WELL NAME          | WELL# | STATUS | TD   | STATUS COMMENTS    | DISTANCE FROM<br>LATERAL | PERMIT DATE |
|------------|--------------------------------------|--------------------|-------|--------|------|--------------------|--------------------------|-------------|
| 4706130345 | Manufacturers Light and Heat Company | Hennen #1          | 1     | P&A    | 3448 | Plugged 3/15/1948  | 50'                      | 1926        |
| 4706100098 | Carnegie Production Company          | Sarah J. White     | 1-555 | P&A    | 3248 | Plugged 1938       | 130'                     | 1916        |
| 4706100056 | Manufacturers Light and Heat Company | Alex White         | 2     | P&A    | 3475 | Plugged 11/23/1949 | 40'                      | 1916        |
| 4706130331 | Manufacturers Light and Heat Company | Thomas White Heirs | 3     | P&A    | 3331 | Plugged 10/14/1946 | 220'                     | 1925        |
| 4706130578 | Equitable Gas Company                | Jasper Shriver     | 5039  | P&A    | 3154 | Plugged 12/22/1953 | 330'                     | 1913        |
| 4706130182 | Pittsburgh & WV Gas                  | Zoa Wise           | 5375  | P&A    | 3558 | Plugged 1938       | 170'                     | 1928        |