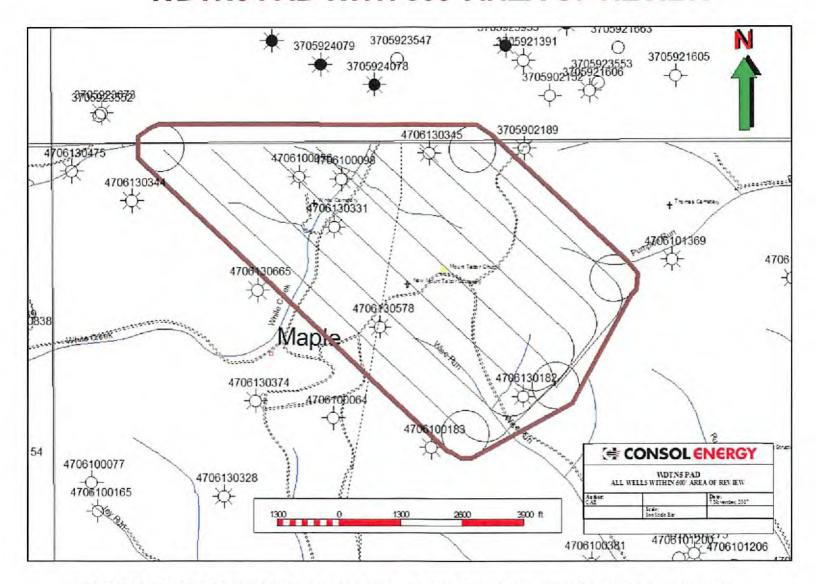

Attachment A:

Map and List of Conventional Operators in the WDTN5 Project Area

### WDTN5 Pad Frac - SOG Review

In accordance with WVDEP 35CSR8 Section 5.11, all known shallow oil and gas (SOG) wells have been identified within a 500' radius of the WDTN5 pad. Any SOG well that falls within the Area of Review (AOR) has been reviewed and is provided in a list that includes API, Operator, Well Name, Well Number, Current Status, Total Depth, and Permit Date.

The Utica and Point Pleasant shales of the Wadestown area are found at an approximate True Vertical Depth (TVD) of 13,200'. In the Wadestown area, there were very few wells that produced from formations deeper than the Bayard Sand (approximately 3500'). As a matter of fact, a review of all SOG wells with the 500' buffer revealed that there are no producing wells and all have been plugged. Based on our experience with frac communication and shallow wells, CNX Geology feels that it is highly unlikely for communication to occur with any wells producing in the area above the WDTN5 Pad.

The likelihood for communication between Point Pleasant and Marcellus wells in the area is very low due to the confining layer properties of the Reedsvile and Queenston shales, as well as the Salina interval, which serve as excellent frac barriers. A deep intermediate casing string is ran and cemented to the top of the Reedsville, mitigating any vertical communication on the annulus of the production casing.

Only 6 wells lie within a 500' buffer around the WDTN5 Pad and all have been plugged. No known SOG communication events have occurred in this area.

### WDTN5 Pad Frac SOG Review / CRSD Review Monday, April 9, 2018

| API        | OPERATOR                             | WELL NAME          | WELL# | STATUS | TD   | STATUS COMMENTS    | DISTANCE FROM<br>LATERAL | PERMIT DATE |
|------------|--------------------------------------|--------------------|-------|--------|------|--------------------|--------------------------|-------------|
| 4706130345 | Manufacturers Light and Heat Company | Hennen #1          | 1     | P&A    | 3448 | Plugged 3/15/1948  | 50'                      | 1926        |
| 4706100098 | Carnegie Production Company          | Sarah J. White     | 1-555 | P&A    | 3248 | Plugged 1938       | 130'                     | 1916        |
| 4706100056 | Manufacturers Light and Heat Company | Alex White         | 2     | P&A    | 3475 | Plugged 11/23/1949 | 40'                      | 1916        |
| 4705130331 | Manufacturers Light and Heat Company | Thomas White Heirs | 3     | P&A    | 3331 | Plugged 10/14/1945 | 220'                     | 1925        |
| 4706130578 | Equitable Gas Company                | Jasper Shriver     | 5039  | P&A    | 3154 | Plugged 12/22/1953 | 330'                     | 1913        |
| 4705130182 | Pittsburgh & WV Gas                  | Zoa Wise           | 5375  | P&A    | 3558 | Plugged 1938       | 170'                     | 1928        |

## WDTN5 PAD WITH 500' AREA OF REVIEW

The WDTN5 Pad to be frac'd is in an area of no known frac communication with shallow wells.

| API        | OPERATOR                             | WELL NAME          | WELL# | STATUS | TD   | STATUS COMMENTS    | DISTANCE FROM<br>LATERAL | PERMIT DATE |
|------------|--------------------------------------|--------------------|-------|--------|------|--------------------|--------------------------|-------------|
| 4706130345 | Manufacturers Light and Heat Company | Hennen #1          | 1     | P&A    | 3448 | Plugged 3/15/1948  | 50'                      | 1926        |
| 4706100098 | Carnegie Production Company          | Sarah J. White     | 1-555 | P&A    | 3248 | Plugged 1938       | 130'                     | 1916        |
| 4706100056 | Manufacturers Light and Heat Company | Alex White         | 2     | P&A    | 3475 | Plugged 11/23/1949 | 40'                      | 1916        |
| 4706130331 | Manufacturers Light and Heat Company | Thomas White Heirs | 3     | P&A    | 3331 | Plugged 10/14/1946 | 220'                     | 1925        |
| 4706130578 | Equitable Gas Company                | Jasper Shriver     | 5039  | P&A    | 3154 | Plugged 12/22/1953 | 330'                     | 1913        |
| 4706130182 | Pittsburgh & WV Gas                  | Zoa Wise           | 5375  | P&A    | 3558 | Plugged 1938       | 170'                     | 1928        |

All SOG wells above the WDTN5 pad have been plugged and were less than 3600' TD.

Attachment B: Conventional Operator Notice Letter - Example

[Conventional Well Operator]
[Address]
[State]

**CNX Resources** 