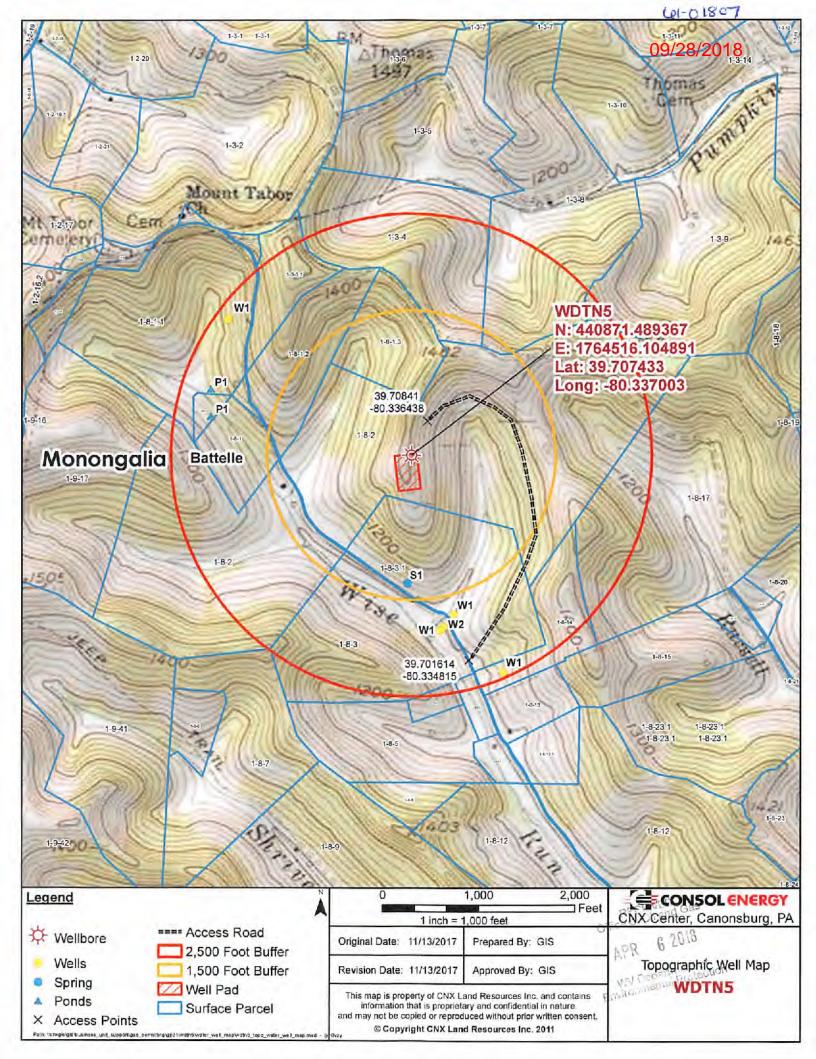

### DRILLING WELL PLAN

WDTN-5C-HSU (Utica HZ)

**Utica Shale Horizontal** 

Monongalia County, WV

|            |         |                           |                           |                                |       |            |                       |                                       | Wonongalia                                  | County, WV                                                                                                    |                                                                         |
|------------|---------|---------------------------|---------------------------|--------------------------------|-------|------------|-----------------------|---------------------------------------|---------------------------------------------|---------------------------------------------------------------------------------------------------------------|-------------------------------------------------------------------------|
|            |         |                           |                           |                                |       | WD         | TN-5C-H               | HSU SHL                               | N 440                                       | 510.96, E 1764429                                                                                             | .72 (NAD27)                                                             |
| Ground Ele | evation |                           | 1390' GL I                | Elevation                      |       | W          | DTN-5C-               | HSU LP                                | N 442                                       | 2111.76, E 1765190                                                                                            | .69 (NAD27)                                                             |
| Azimu      | ıth     |                           | 315                       | 5°                             |       | WD         | TN-5C-H               | HSU BHL                               | N 445                                       | 5464.42, E 1761838                                                                                            | 3.03 (NAD27)                                                            |
| WELLBORE D | IAGRAM  | HOLE                      | CASING                    | GEOLOGY                        | MD    | TVD        | MUD                   | CEMENT                                | CENTRALIZERS                                | CONDITIONING                                                                                                  | COMMENTS                                                                |
| Ш          | Ш       | 30"                       | 26" L/S                   |                                |       |            | AIR                   | To Surface                            | N/A                                         | N/A                                                                                                           | Stabilize surface fill/soil                                             |
|            |         |                           |                           | Conductor                      | 100   | 100        |                       |                                       |                                             |                                                                                                               |                                                                         |
|            |         |                           |                           | Shallowest Fresh Water         |       | 125<br>709 |                       | 15.6 ppg Class A                      | Centralize every 3rd                        | Later Company of the Company                                                                                  | Set through FW & coal zones<br>Cemented to surface                      |
|            |         | 24"                       | 18-5/8" 87.5#<br>J-55 BTC | Waynesburg 1 Coal              |       | 1063       | · AIR /<br>FW Mist    | 20% OH Excess<br>Yield = 1.19         | joint from shoe to                          | Ensure the hole is clean at section TD                                                                        | 40 51011 -1 1107 4 1                                                    |
|            |         |                           |                           | Pittsburgh Coal FW/Coal Casing | 1380  | 1380       |                       | TOC @ surface                         | surface (bow spring)                        | 1.25.040.00                                                                                                   | 18-5/8" shoe NOT to be set<br>deeper than ground level                  |
| 4111       |         |                           |                           | Big Lime                       | 1300  | 2475       |                       |                                       |                                             |                                                                                                               | 2.145                                                                   |
| 1111       |         |                           |                           | Big Injun                      |       | 2565       |                       | 15.6 ppg Class A                      | Centralize every 3rd                        | Soap the hole as needed                                                                                       | Set through potential salt water<br>zones                               |
| 1011       |         | 17-1/2"                   | 13-3/8" 61.0#<br>J-55 BTC | Price                          |       | 2805       | AIR /<br>Soap         | 20% OH Excess<br>Yield = 1.19         | joint from shoe to<br>surface (bow spring)  | and ensure the hole is clean<br>at section TD                                                                 | Cemented to surface<br>Casing to be set ~200'-250' bel                  |
| Ster I     |         |                           | 370,000                   | 1st Intermediate Csg           | 3055  | 3055       |                       | TOC @ surface                         | surface (bow spring)                        | at section 15                                                                                                 | the Big Injun base                                                      |
| 1911       |         |                           |                           | Gordon                         | 0000  | 3390       |                       |                                       |                                             |                                                                                                               |                                                                         |
| 191        |         |                           |                           | Elks                           |       | 5165       | - 1                   | Lead:12.5 ppg Class A                 |                                             |                                                                                                               |                                                                         |
|            |         |                           |                           | Tully                          |       | 7530       |                       | Yield = 2.03<br>TOL @ >= 200' above   |                                             |                                                                                                               | Casing to be set ~100' TVD in                                           |
| libi.      | all!    |                           |                           | Marcellus                      |       | 7670       |                       | 13-3/8" shoe                          |                                             | Ensure the hole is clean at section TD                                                                        | the Reedsville                                                          |
|            |         |                           |                           | Onondaga                       |       | 7740       |                       | Tail:15.2 ppg Class A                 | Controller over 2rd                         | entralize every 3rd to from shoe to TOC (bow spring)  Load hole with SOBM prior centralizer to running casing | Note: For all strings, actual                                           |
|            | 323     | 12-1/4"                   | 9-5/8" 43.5#<br>P-110 LTC | Salina                         |       | 8620       | AIR /<br>Brine        | Yield = 1.24<br>TOT @ ~1000' above 9- | joint from shoe to TOC                      |                                                                                                               | centralizer placements may be<br>changed due to hole condition          |
| 1013       |         |                           | P-110LIG                  | Lockport                       |       | 9365       | Dillia                | 5/8" shoe                             | (bow spring)                                |                                                                                                               |                                                                         |
| 100        |         |                           | 13                        | Tuscarora                      |       | 10590      |                       | 10% OH Excess                         |                                             | Displace cement with<br>SOBM                                                                                  | Note: For all strings, actual cem-<br>blends may vary slightly depend   |
| 100        |         |                           |                           | Queenston                      |       | 10840      |                       |                                       |                                             | OGD.III                                                                                                       | upon service company utilized                                           |
|            |         |                           |                           | Reedsville                     |       | 11860      | 1                     | TOC @ >= 200' above<br>13-3/8" shoe   |                                             |                                                                                                               |                                                                         |
|            |         |                           |                           | 2nd Intermediate Csg           | 12033 | 11960      |                       |                                       |                                             |                                                                                                               |                                                                         |
|            |         | 1000                      | Gastes                    | Utica                          |       | 13130      | 157.00                | 15.6 ppg Class H                      | Centralize every joint                      |                                                                                                               | nax flowrate with max rotation unt                                      |
|            |         | 8-1/2" Curve<br>& Lateral | 5-1/2" 23.0#<br>Q-125 VAR | Point Pleasant                 |       | 13270      | 14.0-14.5<br>ppg SOBM | 10% OH Excess<br>Yield = 1.24         | from shoe to KOP<br>(single-piece/rigid bow |                                                                                                               | lly requires multiple bottoms-up),<br>ig, circulate a minimum of one ho |
|            |         |                           | 5                         | Production Casing              | 18845 | 13335      | 1,9                   | TOC @ ~7500°                          | centralizers)                               |                                                                                                               | to pumping cement.                                                      |

### WDTN5Well Pad

Monongalia, West Virginia

### 1. Communications with Conventional Well Operators

CNX has identified all known conventional wells and well operators within five hundred feet (500') of this pad and lateral sections pursuant to WV Code 35 CSR 8(5.11). A list and map of these wells and operators is provided as **Attachment A.** 

Attachment A:

Map and List of Conventional Operators in the WDTN5 Project Area