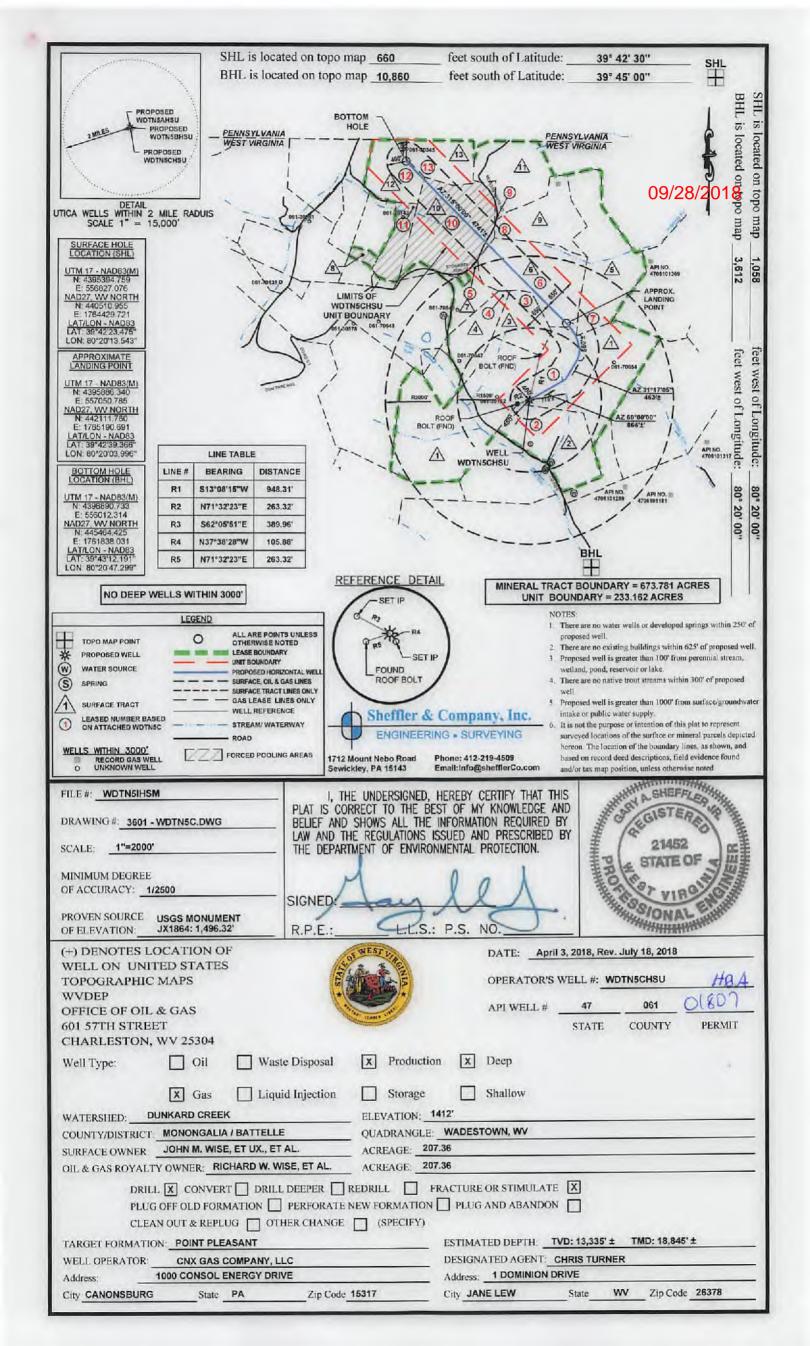

Department of Environmental Protection Office of Oil and Gas Charleston, WV 25304

RE: Application for Deep Well Permit – API #47-061-01807

COMPANY: CNX Gas Company, LLC

FARM: WDTN5CHSU

COUNTY: Monongalia DISTRICT: Battelle QUAD: Wadestown

The deep well review of the application for the above company is Approved to drill to the Point Pleasant for completion. Pooling Docket No. 264-253

The applicant has complied with the provision of Chapter 22C-9, of the Code of West Virginia, nineteen hundred and thirty-one (1931), as amended, Oil and Gas Conservation Commission as follows:

- Comments to Notice of Deviation filed? None
- 2. Provided a certified copy of duly acknowledged and recorded consent and easement form from all surface owners? yes
- 3. Provided a tabulation of all deep wells within one mile of the proposed location, including the API number of all deep wells: \*yes, Docket 264-253 Exception Location Hearing; 47-061-01805 and 47-061-01806
- 4. Provided a plat showing that the proposed location is a distance of 400+ feet from the nearest lease line or unit boundary and showing the following wells drilled to or capable of producing from the objective formation within 3,000 feet of the proposed location.

### DRILLING WELL PLAN

WDTN-5C-HSU (Utica HZ)

**Utica Shale Horizontal** 

Monongalia County, WV

|            |         |                           |                           |                                |       |            |                       |                                       | Wonongalia                                  | County, WV                                                                                                    |                                                                         |
|------------|---------|---------------------------|---------------------------|--------------------------------|-------|------------|-----------------------|---------------------------------------|---------------------------------------------|---------------------------------------------------------------------------------------------------------------|-------------------------------------------------------------------------|
|            |         |                           |                           |                                |       | WD         | TN-5C-H               | HSU SHL                               | N 440                                       | 510.96, E 1764429                                                                                             | .72 (NAD27)                                                             |
| Ground Ele | evation |                           | 1390' GL I                | Elevation                      |       | W          | DTN-5C-               | HSU LP                                | N 442                                       | 2111.76, E 1765190                                                                                            | .69 (NAD27)                                                             |
| Azimu      | ıth     |                           | 315                       | 5°                             |       | WD         | TN-5C-H               | HSU BHL                               | N 445                                       | 5464.42, E 1761838                                                                                            | 3.03 (NAD27)                                                            |
| WELLBORE D | IAGRAM  | HOLE                      | CASING                    | GEOLOGY                        | MD    | TVD        | MUD                   | CEMENT                                | CENTRALIZERS                                | CONDITIONING                                                                                                  | COMMENTS                                                                |
| Ш          | Ш       | 30"                       | 26" L/S                   |                                |       |            | AIR                   | To Surface                            | N/A                                         | N/A                                                                                                           | Stabilize surface fill/soil                                             |
|            |         |                           |                           | Conductor                      | 100   | 100        |                       |                                       |                                             |                                                                                                               |                                                                         |
|            |         |                           |                           | Shallowest Fresh Water         |       | 125<br>709 |                       | 15.6 ppg Class A                      | Centralize every 3rd                        | Later Company of the Company                                                                                  | Set through FW & coal zones<br>Cemented to surface                      |
|            |         | 24"                       | 18-5/8" 87.5#<br>J-55 BTC | Waynesburg 1 Coal              |       | 1063       | · AIR /<br>FW Mist    | 20% OH Excess<br>Yield = 1.19         | joint from shoe to                          | Ensure the hole is clean at section TD                                                                        | 40 51011 -1 1107 4 1                                                    |
|            |         |                           |                           | Pittsburgh Coal FW/Coal Casing | 1380  | 1380       |                       | TOC @ surface                         | surface (bow spring)                        | 1.25.040.00                                                                                                   | 18-5/8" shoe NOT to be set<br>deeper than ground level                  |
| 4111       |         |                           |                           | Big Lime                       | 1300  | 2475       |                       |                                       |                                             |                                                                                                               | 2.145                                                                   |
| 1111       |         |                           |                           | Big Injun                      |       | 2565       |                       | 15.6 ppg Class A                      | Centralize every 3rd                        | Soap the hole as needed                                                                                       | Set through potential salt water<br>zones                               |
| 1011       |         | 17-1/2"                   | 13-3/8" 61.0#<br>J-55 BTC | Price                          |       | 2805       | AIR /<br>Soap         | 20% OH Excess<br>Yield = 1.19         | joint from shoe to<br>surface (bow spring)  | and ensure the hole is clean<br>at section TD                                                                 | Cemented to surface<br>Casing to be set ~200'-250' bel                  |
| Ster I     |         |                           | 370,000                   | 1st Intermediate Csg           | 3055  | 3055       |                       | TOC @ surface                         | surface (bow spring)                        | at section 15                                                                                                 | the Big Injun base                                                      |
| 1911       |         |                           |                           | Gordon                         | 0000  | 3390       |                       |                                       |                                             |                                                                                                               |                                                                         |
| 191        |         |                           |                           | Elks                           |       | 5165       | - 1                   | Lead:12.5 ppg Class A                 |                                             |                                                                                                               |                                                                         |
|            |         |                           |                           | Tully                          |       | 7530       |                       | Yield = 2.03<br>TOL @ >= 200' above   |                                             |                                                                                                               | Casing to be set ~100' TVD in                                           |
| libi.      | all!    |                           |                           | Marcellus                      |       | 7670       |                       | 13-3/8" shoe                          |                                             | Ensure the hole is clean at section TD                                                                        | the Reedsville                                                          |
|            |         |                           |                           | Onondaga                       |       | 7740       |                       | Tail:15.2 ppg Class A                 | Controller over 2rd                         | entralize every 3rd to from shoe to TOC (bow spring)  Load hole with SOBM prior centralizer to running casing | Note: For all strings, actual                                           |
|            | 323     | 12-1/4"                   | 9-5/8" 43.5#<br>P-110 LTC | Salina                         |       | 8620       | AIR /<br>Brine        | Yield = 1.24<br>TOT @ ~1000' above 9- | joint from shoe to TOC                      |                                                                                                               | centralizer placements may be<br>changed due to hole condition          |
| 1013       |         |                           | P-110LIG                  | Lockport                       |       | 9365       | Dillia                | 5/8" shoe                             | (bow spring)                                |                                                                                                               |                                                                         |
| 100        |         |                           | 13                        | Tuscarora                      |       | 10590      |                       | 10% OH Excess                         |                                             | Displace cement with<br>SOBM                                                                                  | Note: For all strings, actual cem-<br>blends may vary slightly depend   |
| 100        |         |                           |                           | Queenston                      |       | 10840      |                       |                                       |                                             | OGD.III                                                                                                       | upon service company utilized                                           |
|            |         |                           |                           | Reedsville                     |       | 11860      | 1                     | TOC @ >= 200' above<br>13-3/8" shoe   |                                             |                                                                                                               |                                                                         |
|            |         |                           |                           | 2nd Intermediate Csg           | 12033 | 11960      |                       |                                       |                                             |                                                                                                               |                                                                         |
|            |         | 1000                      | Gastes                    | Utica                          |       | 13130      | 157.00                | 15.6 ppg Class H                      | Centralize every joint                      |                                                                                                               | nax flowrate with max rotation unt                                      |
|            |         | 8-1/2" Curve<br>& Lateral | 5-1/2" 23.0#<br>Q-125 VAR | Point Pleasant                 |       | 13270      | 14.0-14.5<br>ppg SOBM | 10% OH Excess<br>Yield = 1.24         | from shoe to KOP<br>(single-piece/rigid bow |                                                                                                               | lly requires multiple bottoms-up),<br>ig, circulate a minimum of one ho |
|            |         |                           | 5                         | Production Casing              | 18845 | 13335      | 1,9                   | TOC @ ~7500°                          | centralizers)                               |                                                                                                               | to pumping cement.                                                      |

LP @ +/- 13335' TVD

2018

8-1/2" Hole - Cemented Long String 5-1/2" 23.0# Q-125 VAR

+/- 4742' Lateral

TD @ +/- 13335' TVD