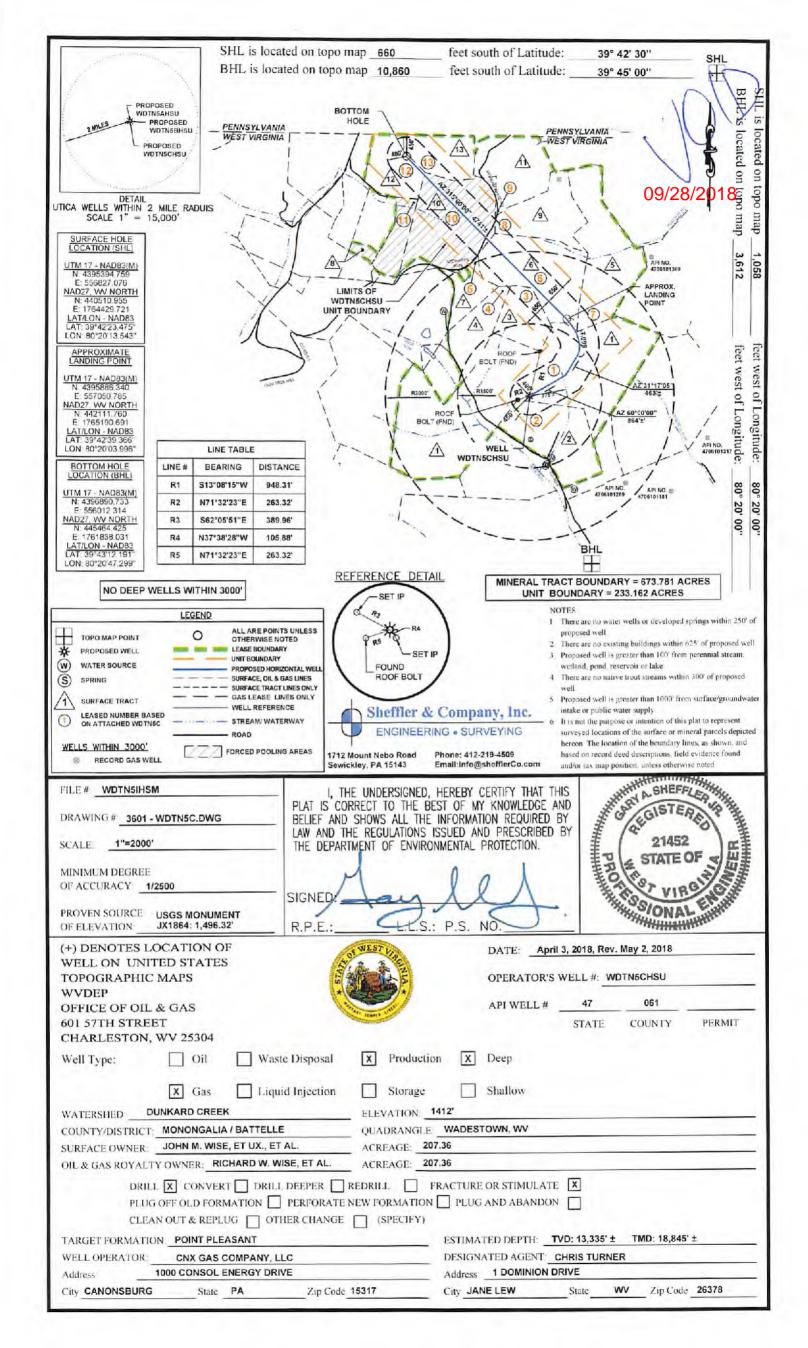

### DRILLING WELL PLAN

WDTN-5C-HSU (Utica HZ)

**Utica Shale Horizontal** 

Monongalia County, WV

|            |         |                           |                           |                                |       |            |                       |                                       | Wonongalia                                  | County, WV                                                                                                    |                                                                         |
|------------|---------|---------------------------|---------------------------|--------------------------------|-------|------------|-----------------------|---------------------------------------|---------------------------------------------|---------------------------------------------------------------------------------------------------------------|-------------------------------------------------------------------------|
|            |         |                           |                           |                                |       | WD         | TN-5C-H               | HSU SHL                               | N 440                                       | 510.96, E 1764429                                                                                             | .72 (NAD27)                                                             |
| Ground Ele | evation |                           | 1390' GL I                | Elevation                      |       | W          | DTN-5C-               | HSU LP                                | N 442                                       | 2111.76, E 1765190                                                                                            | .69 (NAD27)                                                             |
| Azimu      | ıth     |                           | 315                       | 5°                             |       | WD         | TN-5C-H               | HSU BHL                               | N 445                                       | 5464.42, E 1761838                                                                                            | 3.03 (NAD27)                                                            |
| WELLBORE D | IAGRAM  | HOLE                      | CASING                    | GEOLOGY                        | MD    | TVD        | MUD                   | CEMENT                                | CENTRALIZERS                                | CONDITIONING                                                                                                  | COMMENTS                                                                |
| Ш          | Ш       | 30"                       | 26" L/S                   |                                |       |            | AIR                   | To Surface                            | N/A                                         | N/A                                                                                                           | Stabilize surface fill/soil                                             |
|            |         |                           |                           | Conductor                      | 100   | 100        |                       |                                       |                                             |                                                                                                               |                                                                         |
|            |         |                           |                           | Shallowest Fresh Water         |       | 125<br>709 |                       | 15.6 ppg Class A                      | Centralize every 3rd                        | Later Company of the Company                                                                                  | Set through FW & coal zones<br>Cemented to surface                      |
|            |         | 24"                       | 18-5/8" 87.5#<br>J-55 BTC | Waynesburg 1 Coal              |       | 1063       | · AIR /<br>FW Mist    | 20% OH Excess<br>Yield = 1.19         | joint from shoe to                          | Ensure the hole is clean at section TD                                                                        | 40 51011 -1 1107 4 1                                                    |
|            |         |                           |                           | Pittsburgh Coal FW/Coal Casing | 1380  | 1380       |                       | TOC @ surface                         | surface (bow spring)                        | 1.25.040.00                                                                                                   | 18-5/8" shoe NOT to be set<br>deeper than ground level                  |
| 4111       |         |                           |                           | Big Lime                       | 1300  | 2475       |                       |                                       |                                             |                                                                                                               | 2.145                                                                   |
| 1111       |         |                           |                           | Big Injun                      |       | 2565       |                       | 15.6 ppg Class A                      | Centralize every 3rd                        | Soap the hole as needed                                                                                       | Set through potential salt water<br>zones                               |
| 1011       |         | 17-1/2"                   | 13-3/8" 61.0#<br>J-55 BTC | Price                          |       | 2805       | AIR /<br>Soap         | 20% OH Excess<br>Yield = 1.19         | joint from shoe to<br>surface (bow spring)  | and ensure the hole is clean<br>at section TD                                                                 | Cemented to surface<br>Casing to be set ~200'-250' bel                  |
| Ster I     |         |                           | 370,000                   | 1st Intermediate Csg           | 3055  | 3055       |                       | TOC @ surface                         | surface (bow spring)                        | at section 15                                                                                                 | the Big Injun base                                                      |
| 1911       |         |                           |                           | Gordon                         | 0000  | 3390       |                       |                                       |                                             |                                                                                                               |                                                                         |
| 191        |         |                           |                           | Elks                           |       | 5165       | - 1                   | Lead:12.5 ppg Class A                 |                                             |                                                                                                               |                                                                         |
|            |         |                           |                           | Tully                          |       | 7530       |                       | Yield = 2.03<br>TOL @ >= 200' above   |                                             |                                                                                                               | Casing to be set ~100' TVD in                                           |
| libi.      | all!    |                           |                           | Marcellus                      |       | 7670       |                       | 13-3/8" shoe                          |                                             | Ensure the hole is clean at section TD                                                                        | the Reedsville                                                          |
|            |         |                           |                           | Onondaga                       |       | 7740       |                       | Tail:15.2 ppg Class A                 | Controller over 2rd                         | entralize every 3rd to from shoe to TOC (bow spring)  Load hole with SOBM prior centralizer to running casing | Note: For all strings, actual                                           |
|            | 323     | 12-1/4"                   | 9-5/8" 43.5#<br>P-110 LTC | Salina                         |       | 8620       | AIR /<br>Brine        | Yield = 1.24<br>TOT @ ~1000' above 9- | joint from shoe to TOC                      |                                                                                                               | centralizer placements may be<br>changed due to hole condition          |
| 1013       |         |                           | P-110LIG                  | Lockport                       |       | 9365       | Dillia                | 5/8" shoe                             | (bow spring)                                |                                                                                                               |                                                                         |
| 100        |         |                           | 13                        | Tuscarora                      |       | 10590      |                       | 10% OH Excess                         |                                             | Displace cement with<br>SOBM                                                                                  | Note: For all strings, actual cem-<br>blends may vary slightly depend   |
| 100        |         |                           |                           | Queenston                      |       | 10840      |                       |                                       |                                             | OGD.III                                                                                                       | upon service company utilized                                           |
|            |         |                           |                           | Reedsville                     |       | 11860      | 1                     | TOC @ >= 200' above<br>13-3/8" shoe   |                                             |                                                                                                               |                                                                         |
|            |         |                           |                           | 2nd Intermediate Csg           | 12033 | 11960      |                       |                                       |                                             |                                                                                                               |                                                                         |
|            |         | 1000                      | Gastes                    | Utica                          |       | 13130      | 157.00                | 15.6 ppg Class H                      | Centralize every joint                      |                                                                                                               | nax flowrate with max rotation unt                                      |
|            |         | 8-1/2" Curve<br>& Lateral | 5-1/2" 23.0#<br>Q-125 VAR | Point Pleasant                 |       | 13270      | 14.0-14.5<br>ppg SOBM | 10% OH Excess<br>Yield = 1.24         | from shoe to KOP<br>(single-piece/rigid bow |                                                                                                               | lly requires multiple bottoms-up),<br>ig, circulate a minimum of one ho |
|            |         |                           | 5                         | Production Casing              | 18845 | 13335      | 1,9                   | TOC @ ~7500°                          | centralizers)                               |                                                                                                               | to pumping cement.                                                      |

LP @ +/- 13335' TVD

2018

8-1/2" Hole - Cemented Long String 5-1/2" 23.0# Q-125 VAR

+/- 4742' Lateral

TD @ +/- 13335' TVD