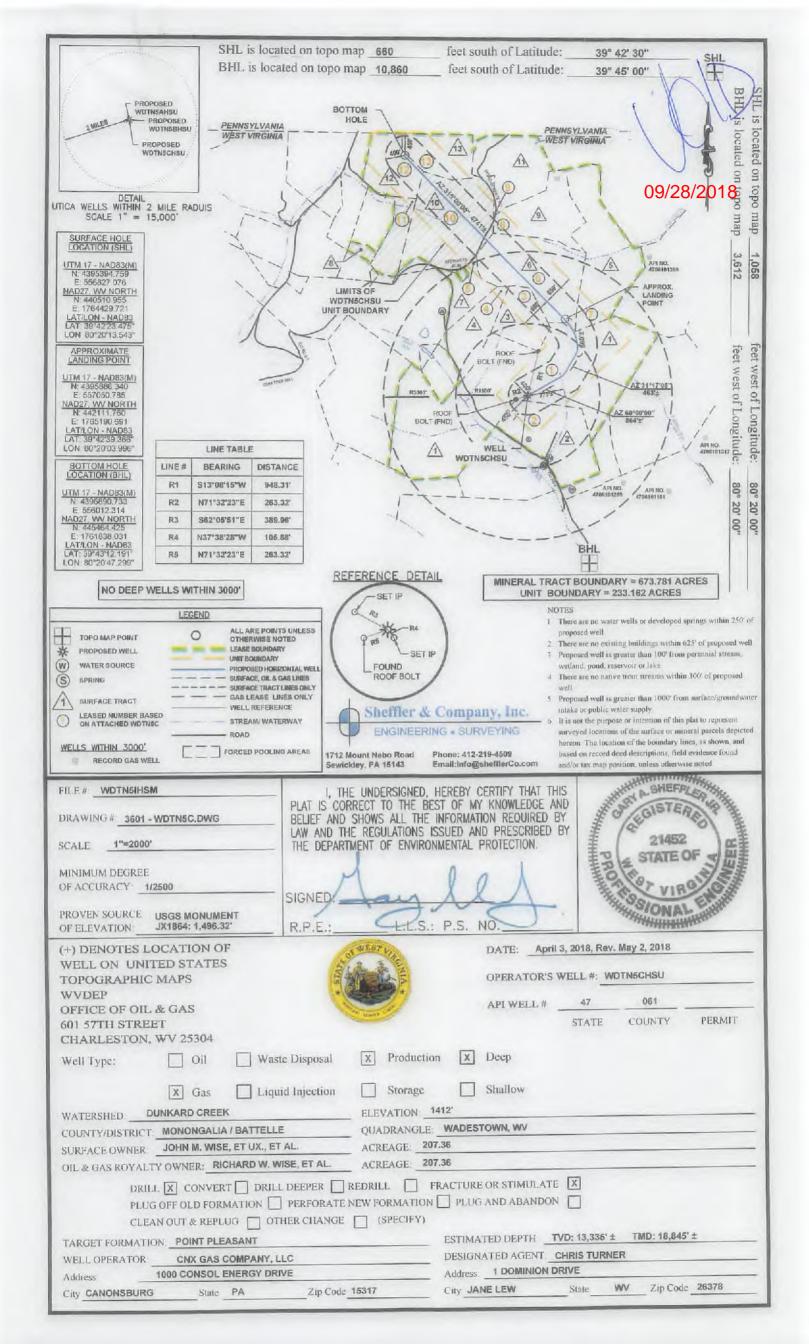

### DRILLING WELL PLAN

WDTN-5C-HSU (Utica HZ)

**Utica Shale Horizontal** 

Monongalia County, WV

|            |         |                           |                           |                                |       |            |                       |                                       | Wonongalia                                  | County, WV                                                                                                    |                                                                         |
|------------|---------|---------------------------|---------------------------|--------------------------------|-------|------------|-----------------------|---------------------------------------|---------------------------------------------|---------------------------------------------------------------------------------------------------------------|-------------------------------------------------------------------------|
|            |         |                           |                           |                                |       | WD         | TN-5C-H               | HSU SHL                               | N 440                                       | 510.96, E 1764429                                                                                             | .72 (NAD27)                                                             |
| Ground Ele | evation |                           | 1390' GL I                | Elevation                      |       | W          | DTN-5C-               | HSU LP                                | N 442                                       | 2111.76, E 1765190                                                                                            | .69 (NAD27)                                                             |
| Azimu      | ıth     |                           | 315                       | 5°                             |       | WD         | TN-5C-H               | HSU BHL                               | N 445                                       | 5464.42, E 1761838                                                                                            | 3.03 (NAD27)                                                            |
| WELLBORE D | IAGRAM  | HOLE                      | CASING                    | GEOLOGY                        | MD    | TVD        | MUD                   | CEMENT                                | CENTRALIZERS                                | CONDITIONING                                                                                                  | COMMENTS                                                                |
| Ш          | Ш       | 30"                       | 26" L/S                   |                                |       |            | AIR                   | To Surface                            | N/A                                         | N/A                                                                                                           | Stabilize surface fill/soil                                             |
|            |         |                           |                           | Conductor                      | 100   | 100        |                       |                                       |                                             |                                                                                                               |                                                                         |
|            |         |                           |                           | Shallowest Fresh Water         |       | 125<br>709 |                       | 15.6 ppg Class A                      | Centralize every 3rd                        | Later Company of the Company                                                                                  | Set through FW & coal zones<br>Cemented to surface                      |
|            |         | 24"                       | 18-5/8" 87.5#<br>J-55 BTC | Waynesburg 1 Coal              |       | 1063       | · AIR /<br>FW Mist    | 20% OH Excess<br>Yield = 1.19         | joint from shoe to                          | Ensure the hole is clean at section TD                                                                        | 40 51011 -1 1107 4 1                                                    |
|            |         |                           |                           | Pittsburgh Coal FW/Coal Casing | 1380  | 1380       |                       | TOC @ surface                         | surface (bow spring)                        | 1.25.040.00                                                                                                   | 18-5/8" shoe NOT to be set<br>deeper than ground level                  |
| 4111       |         |                           |                           | Big Lime                       | 1300  | 2475       |                       |                                       |                                             |                                                                                                               | 2.145                                                                   |
| 1111       |         |                           |                           | Big Injun                      |       | 2565       |                       | 15.6 ppg Class A                      | Centralize every 3rd                        | Soap the hole as needed                                                                                       | Set through potential salt water<br>zones                               |
| 1011       |         | 17-1/2"                   | 13-3/8" 61.0#<br>J-55 BTC | Price                          |       | 2805       | AIR /<br>Soap         | 20% OH Excess<br>Yield = 1.19         | joint from shoe to<br>surface (bow spring)  | and ensure the hole is clean<br>at section TD                                                                 | Cemented to surface<br>Casing to be set ~200'-250' bel                  |
| Ster I     |         |                           | 370,000                   | 1st Intermediate Csg           | 3055  | 3055       |                       | TOC @ surface                         | surface (bow spring)                        | at section 15                                                                                                 | the Big Injun base                                                      |
| 1911       |         |                           |                           | Gordon                         | 0000  | 3390       |                       |                                       |                                             |                                                                                                               |                                                                         |
| 191        |         |                           |                           | Elks                           |       | 5165       | - 1                   | Lead:12.5 ppg Class A                 |                                             |                                                                                                               |                                                                         |
|            |         |                           |                           | Tully                          |       | 7530       |                       | Yield = 2.03<br>TOL @ >= 200' above   |                                             |                                                                                                               | Casing to be set ~100' TVD in                                           |
| libi.      | all!    |                           |                           | Marcellus                      |       | 7670       |                       | 13-3/8" shoe                          |                                             | Ensure the hole is clean at section TD                                                                        | the Reedsville                                                          |
|            |         |                           |                           | Onondaga                       |       | 7740       |                       | Tail:15.2 ppg Class A                 | Controller over 2rd                         | entralize every 3rd to from shoe to TOC (bow spring)  Load hole with SOBM prior centralizer to running casing | Note: For all strings, actual                                           |
|            | 323     | 12-1/4"                   | 9-5/8" 43.5#<br>P-110 LTC | Salina                         |       | 8620       | AIR /<br>Brine        | Yield = 1.24<br>TOT @ ~1000' above 9- | joint from shoe to TOC                      |                                                                                                               | centralizer placements may be<br>changed due to hole condition          |
| 1013       |         |                           | P-110LIG                  | Lockport                       |       | 9365       | Dillia                | 5/8" shoe                             | (bow spring)                                |                                                                                                               |                                                                         |
| 100        |         |                           | 13                        | Tuscarora                      |       | 10590      |                       | 10% OH Excess                         |                                             | Displace cement with<br>SOBM                                                                                  | Note: For all strings, actual cem-<br>blends may vary slightly depend   |
| 100        |         |                           |                           | Queenston                      |       | 10840      |                       |                                       |                                             | OGD.III                                                                                                       | upon service company utilized                                           |
|            |         |                           |                           | Reedsville                     |       | 11860      | 1                     | TOC @ >= 200' above<br>13-3/8" shoe   |                                             |                                                                                                               |                                                                         |
|            |         |                           |                           | 2nd Intermediate Csg           | 12033 | 11960      |                       |                                       |                                             |                                                                                                               |                                                                         |
|            |         | 1000                      | Gastes                    | Utica                          |       | 13130      | 157.00                | 15.6 ppg Class H                      | Centralize every joint                      |                                                                                                               | nax flowrate with max rotation unt                                      |
|            |         | 8-1/2" Curve<br>& Lateral | 5-1/2" 23.0#<br>Q-125 VAR | Point Pleasant                 |       | 13270      | 14.0-14.5<br>ppg SOBM | 10% OH Excess<br>Yield = 1.24         | from shoe to KOP<br>(single-piece/rigid bow |                                                                                                               | lly requires multiple bottoms-up),<br>ig, circulate a minimum of one ho |
|            |         |                           | 5                         | Production Casing              | 18845 | 13335      | 1,9                   | TOC @ ~7500°                          | centralizers)                               |                                                                                                               | to pumping cement.                                                      |

LP @ +/- 13335' TVD

2018

8-1/2" Hole - Cemented Long String 5-1/2" 23.0# Q-125 VAR

+/- 4742' Lateral

TD @ +/- 13335' TVD

### WDTN5Well Pad

Monongalia, West Virginia