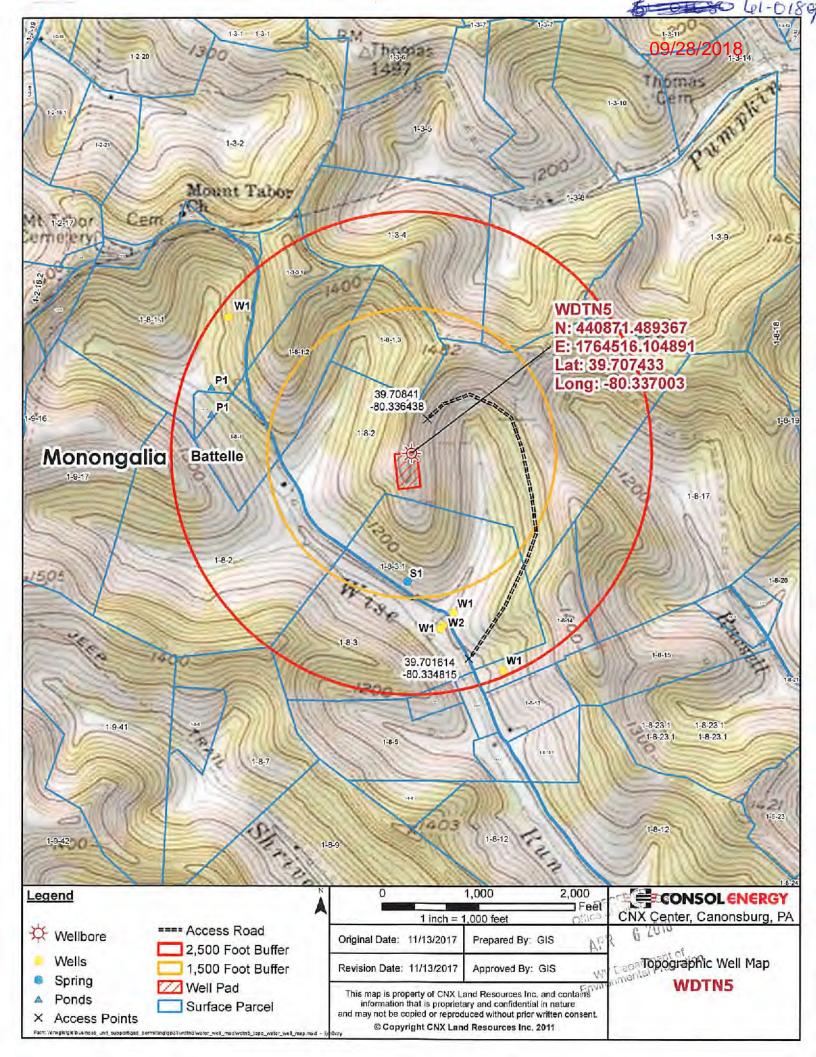

Sincerely.

Administrator

OPERATOR WELL NO. WDTN5CHSU
Well Pad Name: WDTN5

4706101807

# STATE OF WEST VIRGINIA DEPARTMENT OF ENVIRONMENTAL PROTECTION, OFFICE OF OIL AND GAS WELL WORK PERMIT APPLICATION

| 1) Well Operator: CNX Gas C                                       | Company LLC       | 494458046            | Monongalia           | Battelle    | Wadestown                                    |
|-------------------------------------------------------------------|-------------------|----------------------|----------------------|-------------|----------------------------------------------|
|                                                                   |                   | Operator ID          | County               | District    | Quadrangle                                   |
| 2) Operator's Well Number: W                                      | DTN5CHSU          | Well Pa              | d Name: WDTI         | N5          |                                              |
| 3) Farm Name/Surface Owner:                                       | Wise              | Public Ro            | ad Access: CR        | 6 Wise Ru   | n                                            |
| 4) Elevation, current ground:                                     | 1400 E            | levation, proposed   | post-construction    | on: 1389    |                                              |
| 5) Well Type (a) Gas X Other                                      | Oil _             | Und                  | erground Storag      | ge          |                                              |
| * * *                                                             | rizontal X        | Deep                 | X                    | NA.         | 4/4/2018                                     |
| 6) Existing Pad: Yes or No No                                     |                   |                      | - Day                | Tan         | 7/4 2010                                     |
| 7) Proposed Target Formation(s                                    |                   |                      |                      | ressure(s): |                                              |
| Point Pleasant, Top=13,270', 7                                    | 5 thick, expected | formation pressure   | ~12,000 psi          |             |                                              |
| 8) Proposed Total Vertical Dept                                   |                   |                      |                      |             |                                              |
| 9) Formation at Total Vertical D                                  | epth: Point Ple   | asant                |                      |             |                                              |
| 10) Proposed Total Measured D                                     | epth: 18,845'     |                      |                      |             |                                              |
| 11) Proposed Horizontal Leg Le                                    | ength: 4,742'     |                      |                      |             |                                              |
| 12) Approximate Fresh Water S                                     | trata Depths:     | 125', 1070'          |                      |             |                                              |
| 13) Method to Determine Fresh                                     | Water Depths:     | Depth of bit when wa | ter shows in flowlin | ne or depth | when misting is required                     |
| 14) Approximate Saltwater Dep                                     | ths: 2180', 2625  | 5'                   |                      |             | RECEIVE                                      |
| 15) Approximate Coal Seam De                                      | pths: 709', 970'  | , 1058', 1063'       |                      |             | Office of Oit and Gas                        |
| 16) Approximate Depth to Possi                                    |                   |                      | None anticipat       |             | APR 6 2518                                   |
| 17) Does Proposed well location directly overlying or adjacent to |                   | ms<br>Yes            | No                   |             | WV Department 2.<br>nvironniental Proceeding |
| (a) If Yes, provide Mine Info:                                    | Name:             |                      |                      |             |                                              |
|                                                                   | Depth:            |                      |                      |             |                                              |
|                                                                   | Seam:             |                      |                      |             |                                              |
|                                                                   | Owner:            |                      |                      |             |                                              |