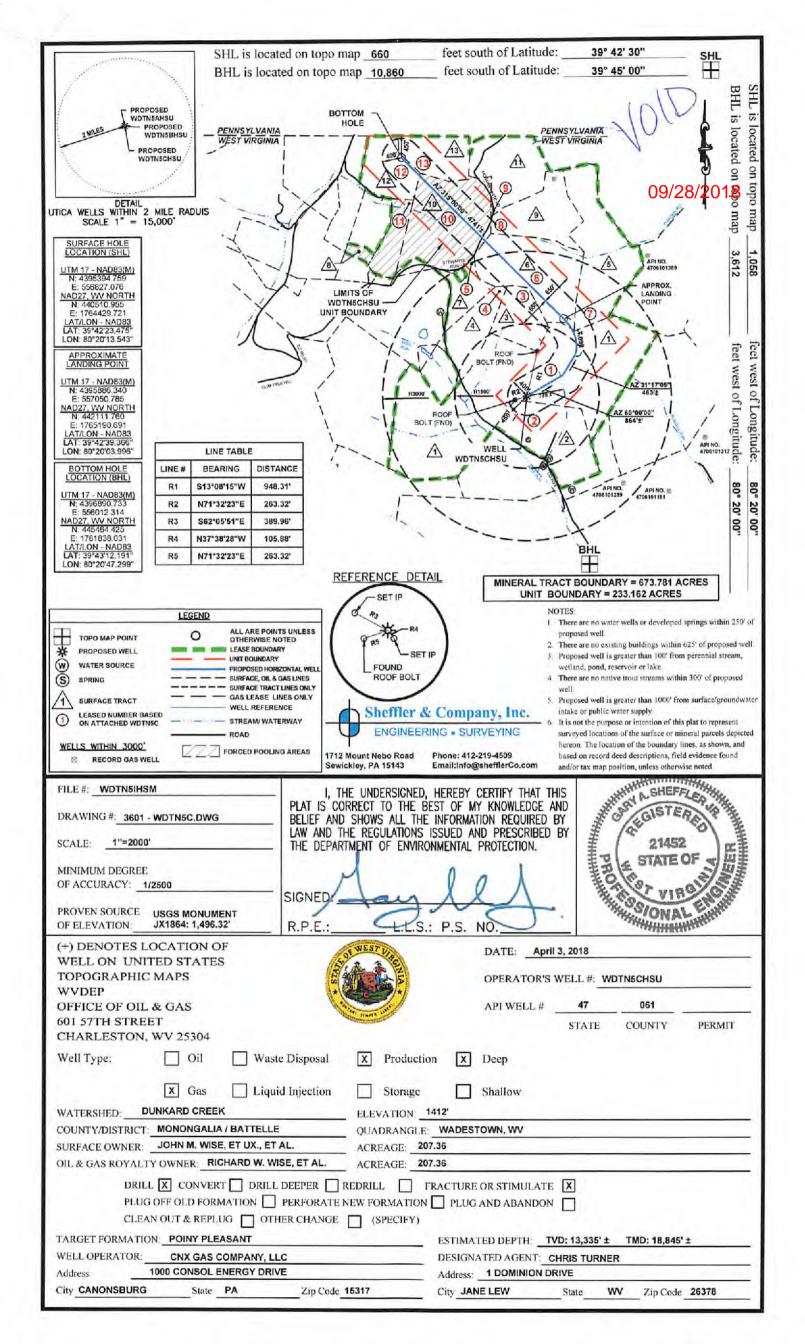

# STATE OF WEST VIRGINIA DEPARTMENT OF ENVIRONMENTAL PROTECTION, OFFICE OF OIL AND GAS WELL WORK PERMIT APPLICATION

| 1) Well Operator: CNX Gas C                                       | Company LLC       | 494458046            | Monongalia           | Battelle    | Wadestown                                    |
|-------------------------------------------------------------------|-------------------|----------------------|----------------------|-------------|----------------------------------------------|
|                                                                   |                   | Operator ID          | County               | District    | Quadrangle                                   |
| 2) Operator's Well Number: W                                      | DTN5CHSU          | Well Pa              | d Name: WDTI         | N5          |                                              |
| 3) Farm Name/Surface Owner:                                       | Wise              | Public Ro            | ad Access: CR        | 6 Wise Ru   | n                                            |
| 4) Elevation, current ground:                                     | 1400 E            | levation, proposed   | post-construction    | on: 1389    |                                              |
| 5) Well Type (a) Gas X Other                                      | Oil _             | Und                  | erground Storag      | ge          |                                              |
| * * *                                                             | rizontal X        | Deep                 | X                    | NA.         | 4/4/2018                                     |
| 6) Existing Pad: Yes or No No                                     |                   |                      | - Day                | Tan         | 7/4 2010                                     |
| 7) Proposed Target Formation(s                                    |                   |                      |                      | ressure(s): |                                              |
| Point Pleasant, Top=13,270', 7                                    | 5 thick, expected | formation pressure   | ~12,000 psi          |             |                                              |
| 8) Proposed Total Vertical Dept                                   |                   |                      |                      |             |                                              |
| 9) Formation at Total Vertical D                                  | epth: Point Ple   | asant                |                      |             |                                              |
| 10) Proposed Total Measured D                                     | epth: 18,845'     |                      |                      |             |                                              |
| 11) Proposed Horizontal Leg Le                                    | ength: 4,742'     |                      |                      |             |                                              |
| 12) Approximate Fresh Water S                                     | trata Depths:     | 125', 1070'          |                      |             |                                              |
| 13) Method to Determine Fresh                                     | Water Depths:     | Depth of bit when wa | ter shows in flowlin | ne or depth | when misting is required                     |
| 14) Approximate Saltwater Dep                                     | ths: 2180', 2625  | 5'                   |                      |             | RECEIVE                                      |
| 15) Approximate Coal Seam De                                      | pths: 709', 970'  | , 1058', 1063'       |                      |             | Office of Oit and Gas                        |
| 16) Approximate Depth to Possi                                    |                   |                      | None anticipat       |             | APR 6 2518                                   |
| 17) Does Proposed well location directly overlying or adjacent to |                   | ms<br>Yes            | No                   |             | WV Department 2.<br>nvironniental Proceeding |
| (a) If Yes, provide Mine Info:                                    | Name:             |                      |                      |             |                                              |
|                                                                   | Depth:            |                      |                      |             |                                              |
|                                                                   | Seam:             |                      |                      |             |                                              |
|                                                                   | Owner:            |                      |                      |             |                                              |

WW-6B (04/15)

API NO. 47-06 - 09/28/2018

OPERATOR WELL NO. WOTNSCHSU

Well Pad Name: WDTN5