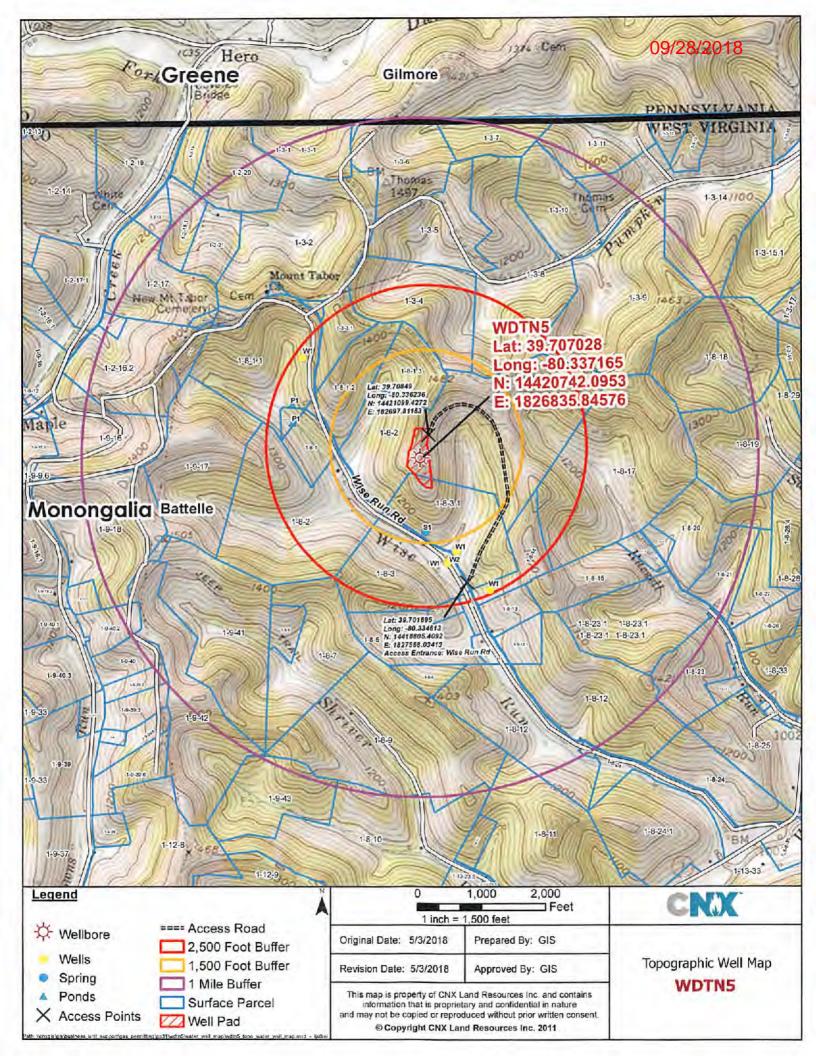

# STATE OF WEST VIRGINIA DEPARTMENT OF ENVIRONMENTAL PROTECTION, OFFICE OF OIL AND GAS WELL WORK PERMIT APPLICATION

| 1) Well Operator: CNX Gas C                                       | Company LLC       | 494458046            | Monongalia           | Battelle    | Wadestown                                    |
|-------------------------------------------------------------------|-------------------|----------------------|----------------------|-------------|----------------------------------------------|
|                                                                   |                   | Operator ID          | County               | District    | Quadrangle                                   |
| 2) Operator's Well Number: W                                      | DTN5CHSU          | Well Pa              | d Name: WDTI         | N5          |                                              |
| 3) Farm Name/Surface Owner:                                       | Wise              | Public Ro            | ad Access: CR        | 6 Wise Ru   | n                                            |
| 4) Elevation, current ground:                                     | 1400 E            | levation, proposed   | post-construction    | on: 1389    |                                              |
| 5) Well Type (a) Gas X Other                                      | Oil _             | Und                  | erground Storag      | ge          |                                              |
| * * *                                                             | rizontal X        | Deep                 | X                    | NA.         | 4/4/2018                                     |
| 6) Existing Pad: Yes or No No                                     |                   |                      | - Day                | Tan         | 7/4 2010                                     |
| 7) Proposed Target Formation(s                                    |                   |                      |                      | ressure(s): |                                              |
| Point Pleasant, Top=13,270', 7                                    | 5 thick, expected | formation pressure   | ~12,000 psi          |             |                                              |
| 8) Proposed Total Vertical Dept                                   |                   |                      |                      |             |                                              |
| 9) Formation at Total Vertical D                                  | epth: Point Ple   | asant                |                      |             |                                              |
| 10) Proposed Total Measured D                                     | epth: 18,845'     |                      |                      |             |                                              |
| 11) Proposed Horizontal Leg Le                                    | ength: 4,742'     |                      |                      |             |                                              |
| 12) Approximate Fresh Water S                                     | trata Depths:     | 125', 1070'          |                      |             |                                              |
| 13) Method to Determine Fresh                                     | Water Depths:     | Depth of bit when wa | ter shows in flowlin | ne or depth | when misting is required                     |
| 14) Approximate Saltwater Dep                                     | ths: 2180', 2625  | 5'                   |                      |             | RECEIVE                                      |
| 15) Approximate Coal Seam De                                      | pths: 709', 970'  | , 1058', 1063'       |                      |             | Office of Oit and Gas                        |
| 16) Approximate Depth to Possi                                    |                   |                      | None anticipat       |             | APR 6 2518                                   |
| 17) Does Proposed well location directly overlying or adjacent to |                   | ms<br>Yes            | No                   |             | WV Department 2.<br>nvironniental Proceeding |
| (a) If Yes, provide Mine Info:                                    | Name:             |                      |                      |             |                                              |
|                                                                   | Depth:            |                      |                      |             |                                              |
|                                                                   | Seam:             |                      |                      |             |                                              |
|                                                                   | Owner:            |                      |                      |             |                                              |

WW-6B (04/15)

API NO. 47-06 - 09/28/2018

OPERATOR WELL NO. WOTNSCHSU

Well Pad Name: WDTN5