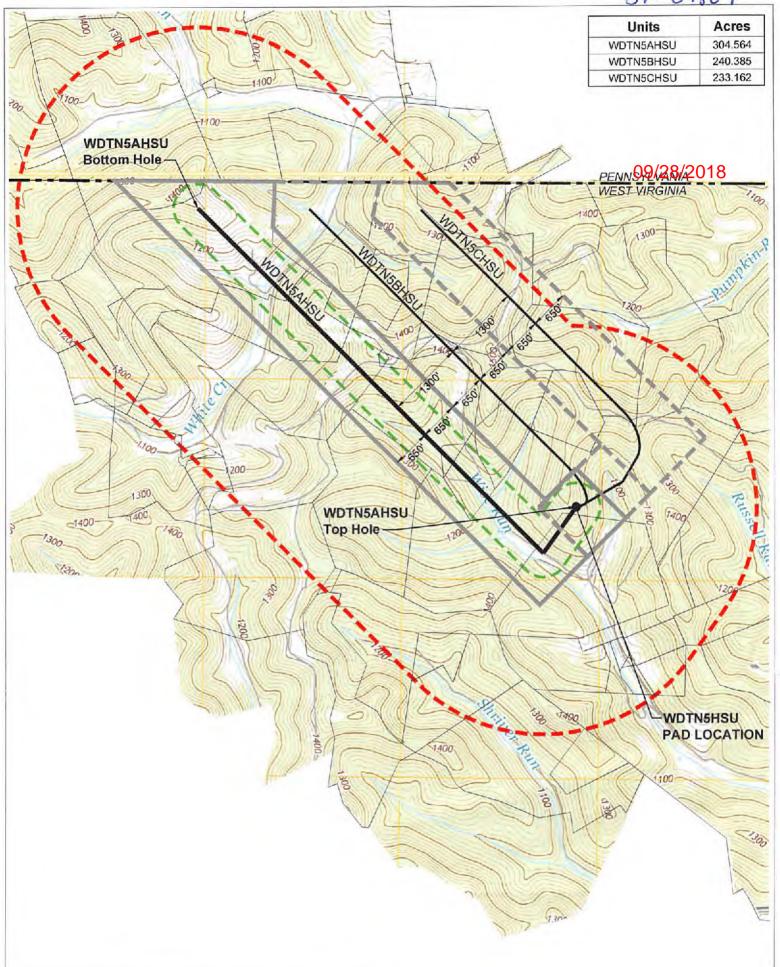

### DRILLING WELL PLAN

WDTN-5C-HSU (Utica HZ)

**Utica Shale Horizontal** 

Monongalia County, WV

|            |         |                           |                           |                                |       |            |                       |                                       | Wonongalia                                  | County, WV                                                                                                    |                                                                         |
|------------|---------|---------------------------|---------------------------|--------------------------------|-------|------------|-----------------------|---------------------------------------|---------------------------------------------|---------------------------------------------------------------------------------------------------------------|-------------------------------------------------------------------------|
|            |         |                           |                           |                                |       | WD         | TN-5C-H               | HSU SHL                               | N 440                                       | 510.96, E 1764429                                                                                             | .72 (NAD27)                                                             |
| Ground Ele | evation |                           | 1390' GL I                | Elevation                      |       | W          | DTN-5C-               | HSU LP                                | N 442                                       | 2111.76, E 1765190                                                                                            | .69 (NAD27)                                                             |
| Azimu      | ıth     |                           | 315                       | 5°                             |       | WD         | TN-5C-H               | HSU BHL                               | N 445                                       | 5464.42, E 1761838                                                                                            | 3.03 (NAD27)                                                            |
| WELLBORE D | IAGRAM  | HOLE                      | CASING                    | GEOLOGY                        | MD    | TVD        | MUD                   | CEMENT                                | CENTRALIZERS                                | CONDITIONING                                                                                                  | COMMENTS                                                                |
| Ш          | Ш       | 30"                       | 26" L/S                   |                                |       |            | AIR                   | To Surface                            | N/A                                         | N/A                                                                                                           | Stabilize surface fill/soil                                             |
|            |         |                           |                           | Conductor                      | 100   | 100        |                       |                                       |                                             |                                                                                                               |                                                                         |
|            |         |                           |                           | Shallowest Fresh Water         |       | 125<br>709 |                       | 15.6 ppg Class A                      | Centralize every 3rd                        | Later Company of the Company                                                                                  | Set through FW & coal zones<br>Cemented to surface                      |
|            |         | 24"                       | 18-5/8" 87.5#<br>J-55 BTC | Waynesburg 1 Coal              |       | 1063       | · AIR /<br>FW Mist    | 20% OH Excess<br>Yield = 1.19         | joint from shoe to                          | Ensure the hole is clean at section TD                                                                        | 40 51011 -1 1107 4 1                                                    |
|            |         |                           |                           | Pittsburgh Coal FW/Coal Casing | 1380  | 1380       |                       | TOC @ surface                         | surface (bow spring)                        | 1.25.040.00                                                                                                   | 18-5/8" shoe NOT to be set<br>deeper than ground level                  |
| 4111       |         |                           |                           | Big Lime                       | 1300  | 2475       |                       |                                       |                                             |                                                                                                               | 2.145                                                                   |
| 1111       |         |                           |                           | Big Injun                      |       | 2565       |                       | 15.6 ppg Class A                      | Centralize every 3rd                        | Soap the hole as needed                                                                                       | Set through potential salt water<br>zones                               |
| 1011       |         | 17-1/2"                   | 13-3/8" 61.0#<br>J-55 BTC | Price                          |       | 2805       | AIR /<br>Soap         | 20% OH Excess<br>Yield = 1.19         | joint from shoe to<br>surface (bow spring)  | and ensure the hole is clean<br>at section TD                                                                 | Cemented to surface<br>Casing to be set ~200'-250' bel                  |
| Ster I     |         |                           | 370,000                   | 1st Intermediate Csg           | 3055  | 3055       |                       | TOC @ surface                         | surface (bow spring)                        | at section 15                                                                                                 | the Big Injun base                                                      |
| 1911       |         |                           |                           | Gordon                         | 0000  | 3390       |                       |                                       |                                             |                                                                                                               |                                                                         |
| 191        |         |                           |                           | Elks                           |       | 5165       | - 1                   | Lead:12.5 ppg Class A                 |                                             |                                                                                                               |                                                                         |
|            |         |                           |                           | Tully                          |       | 7530       |                       | Yield = 2.03<br>TOL @ >= 200' above   |                                             |                                                                                                               | Casing to be set ~100' TVD in                                           |
| libi.      | all!    |                           |                           | Marcellus                      |       | 7670       |                       | 13-3/8" shoe                          |                                             | Ensure the hole is clean at section TD                                                                        | the Reedsville                                                          |
|            |         |                           |                           | Onondaga                       |       | 7740       |                       | Tail:15.2 ppg Class A                 | Controller over 2rd                         | entralize every 3rd to from shoe to TOC (bow spring)  Load hole with SOBM prior centralizer to running casing | Note: For all strings, actual                                           |
|            | 323     | 12-1/4"                   | 9-5/8" 43.5#<br>P-110 LTC | Salina                         |       | 8620       | AIR /<br>Brine        | Yield = 1.24<br>TOT @ ~1000' above 9- | joint from shoe to TOC                      |                                                                                                               | centralizer placements may be<br>changed due to hole condition          |
| 1013       |         |                           | P-110LIG                  | Lockport                       |       | 9365       | Dillia                | 5/8" shoe                             | (bow spring)                                |                                                                                                               |                                                                         |
| 100        |         |                           | 13                        | Tuscarora                      |       | 10590      |                       | 10% OH Excess                         |                                             | Displace cement with<br>SOBM                                                                                  | Note: For all strings, actual cem-<br>blends may vary slightly depend   |
| 100        |         |                           |                           | Queenston                      |       | 10840      |                       |                                       |                                             | OGD.III                                                                                                       | upon service company utilized                                           |
|            |         |                           |                           | Reedsville                     |       | 11860      | 1                     | TOC @ >= 200' above<br>13-3/8" shoe   |                                             |                                                                                                               |                                                                         |
|            |         |                           |                           | 2nd Intermediate Csg           | 12033 | 11960      |                       |                                       |                                             |                                                                                                               |                                                                         |
|            |         | 1000                      | Gastes                    | Utica                          |       | 13130      | 157.00                | 15.6 ppg Class H                      | Centralize every joint                      |                                                                                                               | nax flowrate with max rotation unt                                      |
|            |         | 8-1/2" Curve<br>& Lateral | 5-1/2" 23.0#<br>Q-125 VAR | Point Pleasant                 |       | 13270      | 14.0-14.5<br>ppg SOBM | 10% OH Excess<br>Yield = 1.24         | from shoe to KOP<br>(single-piece/rigid bow |                                                                                                               | lly requires multiple bottoms-up),<br>ig, circulate a minimum of one ho |
|            |         |                           | 5                         | Production Casing              | 18845 | 13335      | 1,9                   | TOC @ ~7500°                          | centralizers)                               |                                                                                                               | to pumping cement.                                                      |

LP @ +/- 13335' TVD

2018

8-1/2" Hole - Cemented Long String 5-1/2" 23.0# Q-125 VAR

+/- 4742' Lateral

TD @ +/- 13335' TVD

### 1. Communications with Conventional Well Operators

CNX has identified all known conventional wells and well operators within five hundred feet (500') of this pad and lateral sections pursuant to WV Code 35 CSR 8(5.11). A list and map of these wells and operators is provided as **Attachment A.** 

Attachment A:

Map and List of Conventional Operators in the WDTN5 Project Area

## WDTN5 PAD WITH 500' AREA OF REVIEW

The WDTN5 Pad to be frac'd is in an area of no known frac communication with shallow wells.

| API        | OPERATOR                             | WELL NAME          | WELL# | STATUS | TD   | STATUS COMMENTS    | DISTANCE FROM<br>LATERAL | PERMIT DATE |
|------------|--------------------------------------|--------------------|-------|--------|------|--------------------|--------------------------|-------------|
| 4706130345 | Manufacturers Light and Heat Company | Hennen #1          | 1     | P&A    | 3448 | Plugged 3/15/1948  | 50'                      | 1926        |
| 4706100098 | Carnegie Production Company          | Sarah J. White     | 1-555 | P&A    | 3248 | Plugged 1938       | 130'                     | 1916        |
| 4706100056 | Manufacturers Light and Heat Company | Alex White         | 2     | P&A    | 3475 | Plugged 11/23/1949 | 40'                      | 1916        |
| 4706130331 | Manufacturers Light and Heat Company | Thomas White Heirs | 3     | P&A    | 3331 | Plugged 10/14/1946 | 220'                     | 1925        |
| 4706130578 | Equitable Gas Company                | Jasper Shriver     | 5039  | P&A    | 3154 | Plugged 12/22/1953 | 330'                     | 1913        |
| 4706130182 | Pittsburgh & WV Gas                  | Zoa Wise           | 5375  | P&A    | 3558 | Plugged 1938       | 170'                     | 1928        |