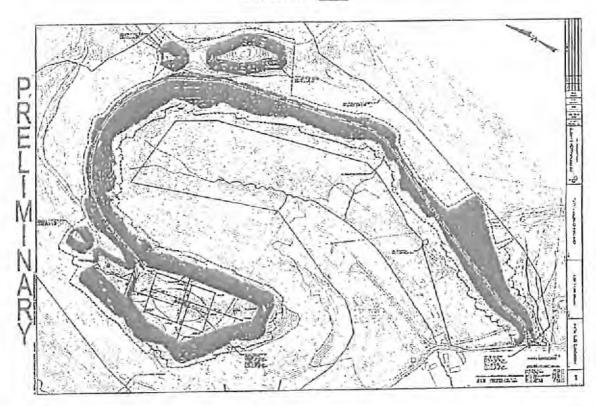

Attachment A:

Map and List of Conventional Operators in the WDTN5 Project Area

## WDTN5 PAD WITH 500' AREA OF REVIEW

The WDTN5 Pad to be frac'd is in an area of no known frac communication with shallow wells.

| API        | OPERATOR                             | WELL NAME          | WELL# | STATUS | TD   | STATUS COMMENTS    | DISTANCE FROM<br>LATERAL | PERMIT DATE |
|------------|--------------------------------------|--------------------|-------|--------|------|--------------------|--------------------------|-------------|
| 4706130345 | Manufacturers Light and Heat Company | Hennen #1          | 1     | P&A    | 3448 | Plugged 3/15/1948  | 50'                      | 1926        |
| 4706100098 | Carnegie Production Company          | Sarah J. White     | 1-555 | P&A    | 3248 | Plugged 1938       | 130'                     | 1916        |
| 4706100056 | Manufacturers Light and Heat Company | Alex White         | 2     | P&A    | 3475 | Plugged 11/23/1949 | 40'                      | 1916        |
| 4706130331 | Manufacturers Light and Heat Company | Thomas White Heirs | 3     | P&A    | 3331 | Plugged 10/14/1946 | 220'                     | 1925        |
| 4706130578 | Equitable Gas Company                | Jasper Shriver     | 5039  | P&A    | 3154 | Plugged 12/22/1953 | 330'                     | 1913        |
| 4706130182 | Pittsburgh & WV Gas                  | Zoa Wise           | 5375  | P&A    | 3558 | Plugged 1938       | 170'                     | 1928        |