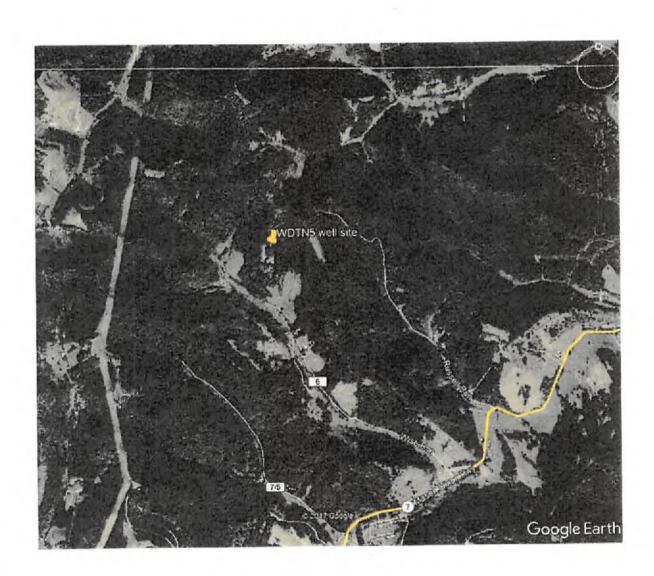

between CNX Gus Compuny LLC, a Vinginia Limited Liability Company, of 1000 CONSOL Energy Drive, Caroneburg, PA 15317, (Operator), and Medical Belefout, a married weeners dealing in her sole property, of 311 West Walnut Street, Madisonville, TN 37354 (Grantor).

Property being located in Battelle District, Monongatia Councy, WV and referred to as Tax Map and Parcel #31-01-0008-8002-0000



Locations shown are approximate, actual locations may vary due to deviations in terrain encountered during field inspections while work is in progress.

Grantor Approved

Welcoop &

CNX Gas Company LLC

Among Karney Assessant Vice Possident

Proposed by Return to: CNX Gas Company \$1.0., 1000 CONSOL Energy Driver, Canomillary, PA 15317



# Site Safety Plan for Well Site: WDTN5CHSU CNX Gas Company, LLC.



MOR 4/4/2018

## **Approval Sheet**

The Office of Oil and Gas and the Oil and Gas Conservation Commission have set forth minimum requirements for necessary equipment and procedures that must be addressed in a Safety Plan ("Plan") and shall be submitted and approved prior to drilling a deep well. A deep well shall be any well which meets the definition as provided for in Chapter 22C, Article 9 of the West Virginia Code.

A site specific Safety Plan must be submitted with each deep well application or no later than one week prior to spudding. Approved Plans shall be maintained and available at the drilling rig at all times.

The Office of Oil and Gas must approve all changes and modifications to previously approved plans.

This plan has met the requirements of the Policy Statement Deep We