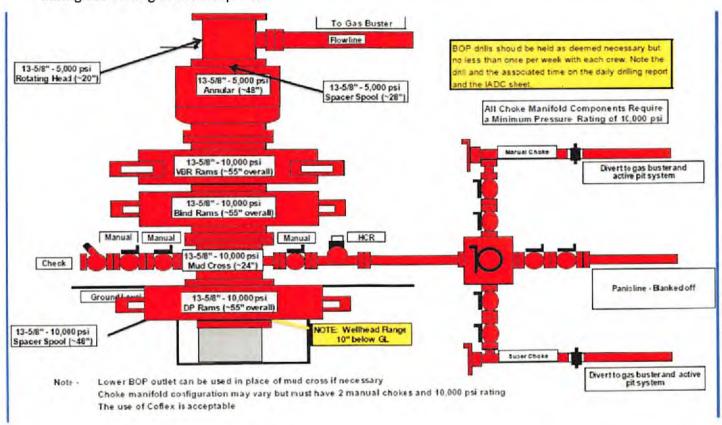

ions in compliance with API RP 53. Materials on site for mixing mud will include, but not be

limited to, 200bbl Base Oil, 60tons of Barite, and 250bbls Fresh Water. The contractor will keep the appropriate inventory of those components, and a copy of the inventory will be kept in an onsite office. Mixed Mud amount will be approximately 1200bbl mixed at +/-12.0ppg. This contractor will also maintain the appropriate number and type of mixing units for the mixing of drilling mud in sufficient quantities for well kill operations as the site. Mixing units will be 2 mud tanks with jet mixing lines.

#### 5.0 BOP and Well Control

#### 5.1 BOP Equipment

The following is a list of all BOP equipment with types, sizes and ratings to be utilized and available during the drilling of the deep well.



#### Remote Controls

Remote controls shall be readily accessible to the driller. Remote controls for all systems shall be capable of closing the preventer. Remote controls systems shall be capable of both opening and closing the preventer.

#### 5.2 Procedure and Schedule for Testing BOP Equipment

Well Control Equipment Testing will be conducted in accordance with the American Petroleum Institute's (API) Recommended Practice 53 (RP 53), Recommended Practice for Blowout Prevention Equipment Systems for Drilling Wells. This is the industry standard for the installation and testing for BOP systems on land and marine drilling rigs.

All testing described below will be performed using clear water or an appropriate clear liquid for subfreezing temperatures with a viscosity similar to water.