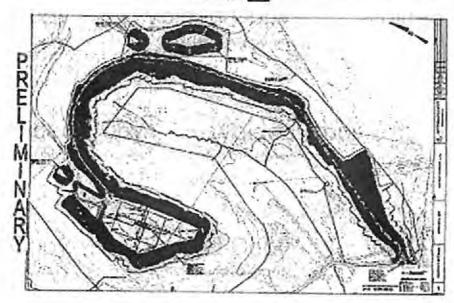

### WDTN5Well Pad

Monongalia, West Virginia

### 1. Communications with Conventional Well Operators

CNX has identified all known conventional wells and well operators within five hundred feet (500') of this pad and lateral sections pursuant to WV Code 35 CSR 8(5.11). A list and map of these wells and operators is provided as **Attachment A.** 

Attachment A:

Map and List of Conventional Operators in the WDTN5 Project Area

## WDTN5 PAD WITH 500' AREA OF REVIEW

The WDTN5 Pad to be frac'd is in an area of no known frac communication with shallow wells.

| API        | OPERATOR                             | WELL NAME          | WELL# | STATUS | TD   | STATUS COMMENTS    | DISTANCE FROM<br>LATERAL | PERMIT DATE |
|------------|--------------------------------------|--------------------|-------|--------|------|--------------------|--------------------------|-------------|
| 4706130345 | Manufacturers Light and Heat Company | Hennen #1          | 1     | P&A    | 3448 | Plugged 3/15/1948  | 50'                      | 1926        |
| 4706100098 | Carnegie Production Company          | Sarah J. White     | 1-555 | P&A    | 3248 | Plugged 1938       | 130'                     | 1916        |
| 4706100056 | Manufacturers Light and Heat Company | Alex White         | 2     | P&A    | 3475 | Plugged 11/23/1949 | 40'                      | 1916        |
| 4706130331 | Manufacturers Light and Heat Company | Thomas White Heirs | 3     | P&A    | 3331 | Plugged 10/14/1946 | 220'                     | 1925        |
| 4706130578 | Equitable Gas Company                | Jasper Shriver     | 5039  | P&A    | 3154 | Plugged 12/22/1953 | 330'                     | 1913        |
| 4706130182 | Pittsburgh & WV Gas                  | Zoa Wise           | 5375  | P&A    | 3558 | Plugged 1938       | 170'                     | 1928        |