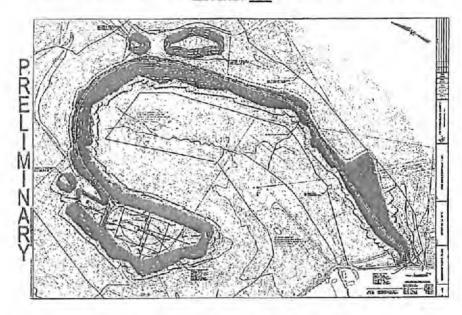

### WDTN5Well Pad

Monongalia, West Virginia

### 1. Communications with Conventional Well Operators

CNX has identified all known conventional wells and well operators within five hundred feet (500') of this pad and lateral sections pursuant to WV Code 35 CSR 8(5.11). A list and map of these wells and operators is provided as **Attachment A.** 

Attachment A:

Map and List of Conventional Operators in the WDTN5 Project Area