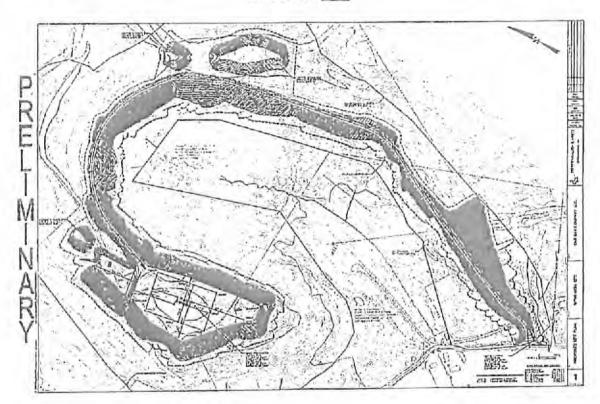

### WDTN5Well Pad

Monongalia, West Virginia

Attachment A:

Map and List of Conventional Operators in the WDTN5 Project Area

## WDTN5 PAD WITH 500' AREA OF REVIEW

The WDTN5 Pad to be frac'd is in an area of no known frac communication with shallow wells.

| API        | OPERATOR                             | WELL NAME          | WELL# | STATUS | TD   | STATUS COMMENTS    | DISTANCE FROM<br>LATERAL | PERMIT DATE |
|------------|--------------------------------------|--------------------|-------|--------|------|--------------------|--------------------------|-------------|
| 4706130345 | Manufacturers Light and Heat Company | Hennen #1          | 1     | P&A    | 3448 | Plugged 3/15/1948  | 50'                      | 1926        |
| 4706100098 | Carnegie Production Company          | Sarah J. White     | 1-555 | P&A    | 3248 | Plugged 1938       | 130'                     | 1916        |
| 4706100056 | Manufacturers Light and Heat Company | Alex White         | 2     | P&A    | 3475 | Plugged 11/23/1949 | 40'                      | 1916        |
| 4706130331 | Manufacturers Light and Heat Company | Thomas White Heirs | 3     | P&A    | 3331 | Plugged 10/14/1946 | 220'                     | 1925        |
| 4706130578 | Equitable Gas Company                | Jasper Shriver     | 5039  | P&A    | 3154 | Plugged 12/22/1953 | 330'                     | 1913        |
| 4706130182 | Pittsburgh & WV Gas                  | Zoa Wise           | 5375  | P&A    | 3558 | Plugged 1938       | 170'                     | 1928        |