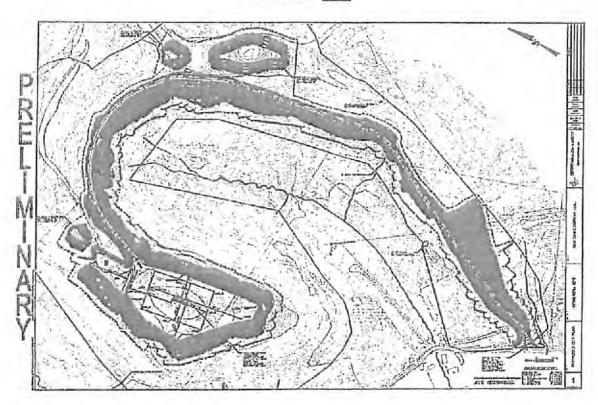

### WDTN5Well Pad

Monongalia, West Virginia

Attachment A:

Map and List of Conventional Operators in the WDTN5 Project Area

## WDTN5 PAD WITH 500' AREA OF REVIEW

The WDTN5 Pad to be frac'd is in an area of no known frac communication with shallow wells.

| API        | OPERATOR                             | WELL NAME          | WELL# | STATUS | TD   | STATUS COMMENTS    | DISTANCE FROM<br>LATERAL | PERMIT DATE |
|------------|--------------------------------------|--------------------|-------|--------|------|--------------------|--------------------------|-------------|
| 4706130345 | Manufacturers Light and Heat Company | Hennen #1          | 1     | P&A    | 3448 | Plugged 3/15/1948  | 50'                      | 1926        |
| 4706100098 | Carnegie Production Company          | Sarah J. White     | 1-555 | P&A    | 3248 | Plugged 1938       | 130'                     | 1916        |
| 4706100056 | Manufacturers Light and Heat Company | Alex White         | 2     | P&A    | 3475 | Plugged 11/23/1949 | 40'                      | 1916        |
| 4706130331 | Manufacturers Light and Heat Company | Thomas White Heirs | 3     | P&A    | 3331 | Plugged 10/14/1946 | 220'                     | 1925        |
| 4706130578 | Equitable Gas Company                | Jasper Shriver     | 5039  | P&A    | 3154 | Plugged 12/22/1953 | 330'                     | 1913        |
| 4706130182 | Pittsburgh & WV Gas                  | Zoa Wise           | 5375  | P&A    | 3558 | Plugged 1938       | 170'                     | 1928        |