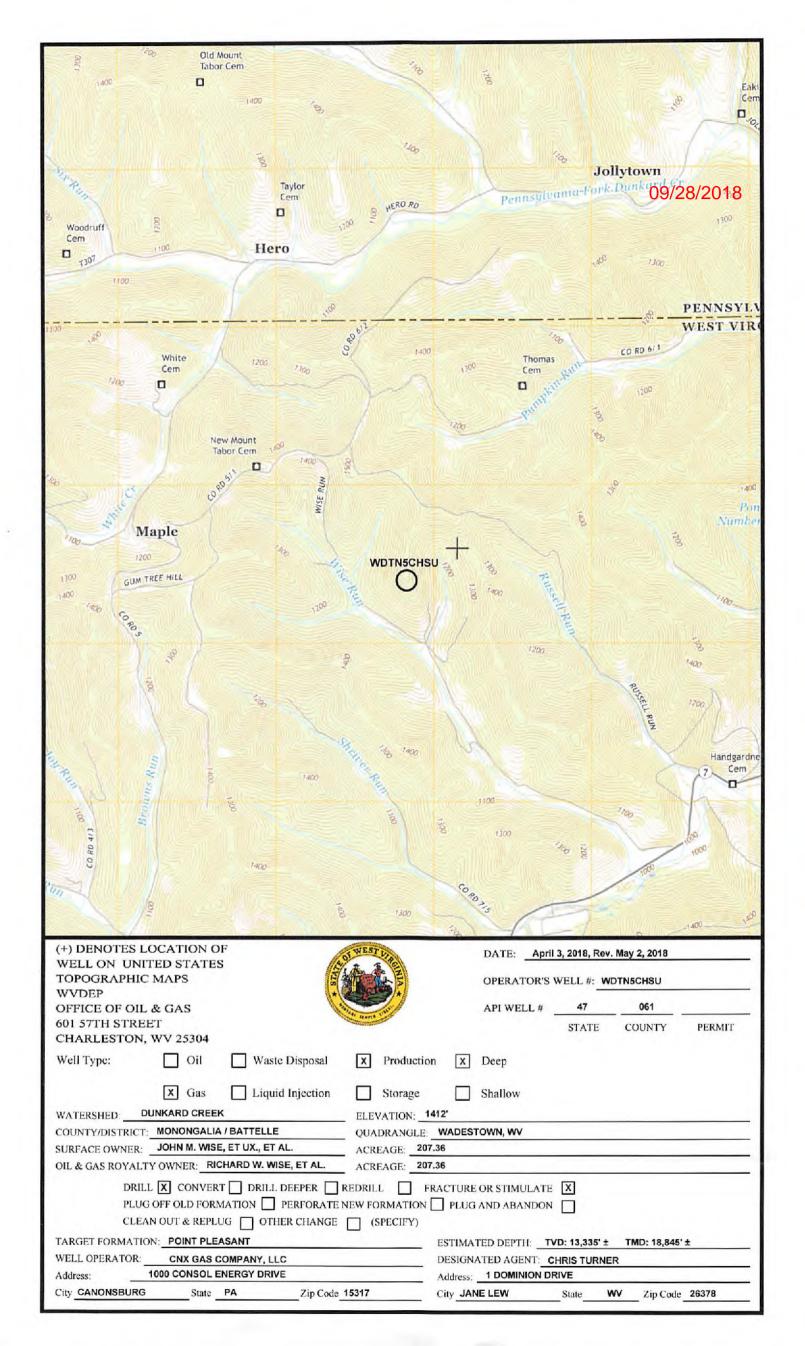

### WDTN5Well Pad

Monongalia, West Virginia

Attachment A:

Map and List of Conventional Operators in the WDTN5 Project Area