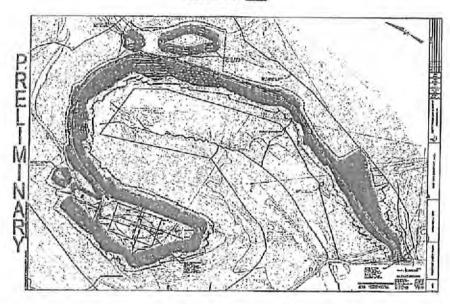

|                       |            |
|            | •                       |                       |            |

OFFICIAL SEAL
NOTARY PUBLIC
STATE OF WEST VIRGINIA
DIANE E. FLOYD
12 EARLY CT.
FAIRMONT, WY 20554
Ny conselector control September 27, 2011

NOTARY PUBLIC
My Commission expires: September 27, 202

Attached hereto and made a part of that certain Agreement dated December 10th, 2014 by and between CNX Gas Company LLC, a Virginia Limited Liability Company, of 1000 CONSOL Energy Drive, Canonsburg, PA 15317, (Operator), and Fred C. Wise and Alice F. Wise, both individually and as husband and wife, of #1 West Hills Drive, Fairmont, WV 26554 (Grantor).

Property being located in <u>Battelle</u> District, <u>Monongalla</u> County, WV and referred to as Tax Map and Parcel # 1-8-2



Locations shown are approximate, actual locations may vary due to deviations in terrain encountered during field inspections while work is in progress.

VOLOO128 PGO488

CNX GAS CONFANY LLC 1000 CONSOL ENERGY DR CONCORSIGNO PA 15317-6506 Honomealia County
Carye L. Blaney, Clerk
Instrument 716599
03/21/2018 @ 01:18:01 FH
MISCELLANERUS
Book 128 @ Page 488
Pages Recorded 2

11.00

CERTIFICATION OF CONSENT AND EASEMENT (Deep Wells)

The undersigned, Walter C. Ord, hereby certifies that:

- He/she is an owner of the surface of that certain tract or parcel of land located in Battelle District, Monongalia County, State of West Virginia, identified as tax map 31-01-0008-0002-0000 (the "Property");
- He/she previously executed a Surface Use Agreement dated December 16, 2014 which is of record in