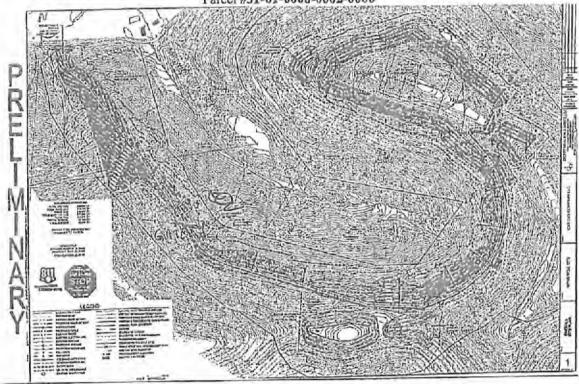

### WDTN5Well Pad

Monongalia, West Virginia

Attachment A:

Map and List of Conventional Operators in the WDTN5 Project Area

## WDTN5 PAD WITH 500' AREA OF REVIEW

The WDTN5 Pad to be frac'd is in an area of no known frac communication with shallow wells.

| API        | OPERATOR                             | WELL NAME          | WELL# | STATUS | TD   | STATUS COMMENTS    | DISTANCE FROM<br>LATERAL | PERMIT DATE |
|------------|--------------------------------------|--------------------|-------|--------|------|--------------------|--------------------------|-------------|
| 4706130345 | Manufacturers Light and Heat Company | Hennen #1          | 1     | P&A    | 3448 | Plugged 3/15/1948  | 50'                      | 1926        |
| 4706100098 | Carnegie Production Company          | Sarah J. White     | 1-555 | P&A    | 3248 | Plugged 1938       | 130'                     | 1916        |
| 4706100056 | Manufacturers Light and Heat Company | Alex White         | 2     | P&A    | 3475 | Plugged 11/23/1949 | 40'                      | 1916        |
| 4706130331 | Manufacturers Light and Heat Company | Thomas White Heirs | 3     | P&A    | 3331 | Plugged 10/14/1946 | 220'                     | 1925        |
| 4706130578 | Equitable Gas Company                | Jasper Shriver     | 5039  | P&A    | 3154 | Plugged 12/22/1953 | 330'                     | 1913        |
| 4706130182 | Pittsburgh & WV Gas                  | Zoa Wise           | 5375  | P&A    | 3558 | Plugged 1938       | 170'                     | 1928        |