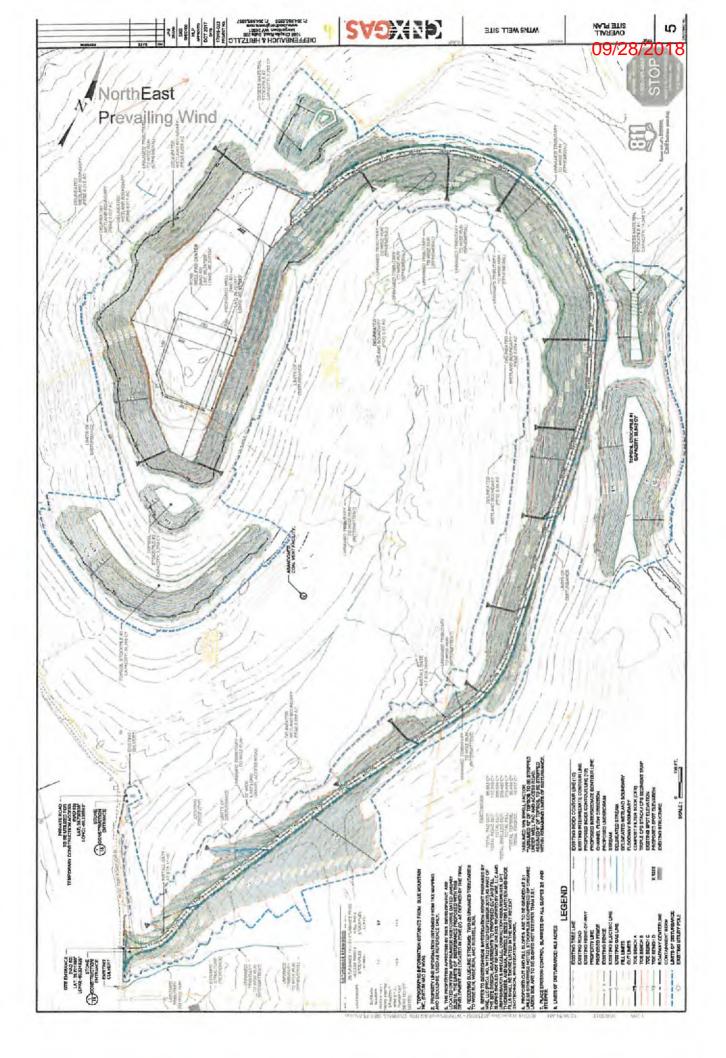

- 21) Total Area to be disturbed, including roads, stockpile area, pits, etc., (acres): 46.90
- 22) Area to be disturbed for well pad only, less access road (acres): 5.4
- 23) Describe centralizer placement for each casing string:

Fresh water/coal string: centralize shoe joint and every 3rd joint to surface - utilize bow spring centralizers. Intermediate strings: centralize shoe joint and every 3rd joint to surface and/or TOC - utilize bow spring centralizers. Production string: centralize every joint from shoe to KOP and then every 3rd joint from KOP to TOC - utilize single piece/rigid bow centralizers. Actual centralizer placement may be changed based on hole conditions.

25) Proposed borehole conditioning procedures:

W Department Top hole air sections are typically vertical holes - will ensure the hole is clean at section TD prior to adopt TOOH to run casing (may require mist and/or soap to clean the hole). For 12-1/4" hole - load hole with 12.5 ppg SOBM and circulate hole clean. For the production hole - once at TD, circulate at max flowrate with max rotation until the shakers clean-up (typically requires multiple bottoms-up). For the production casing - once on bottom with casing, circulate a minimum of one hole volume prior to pumping cement.