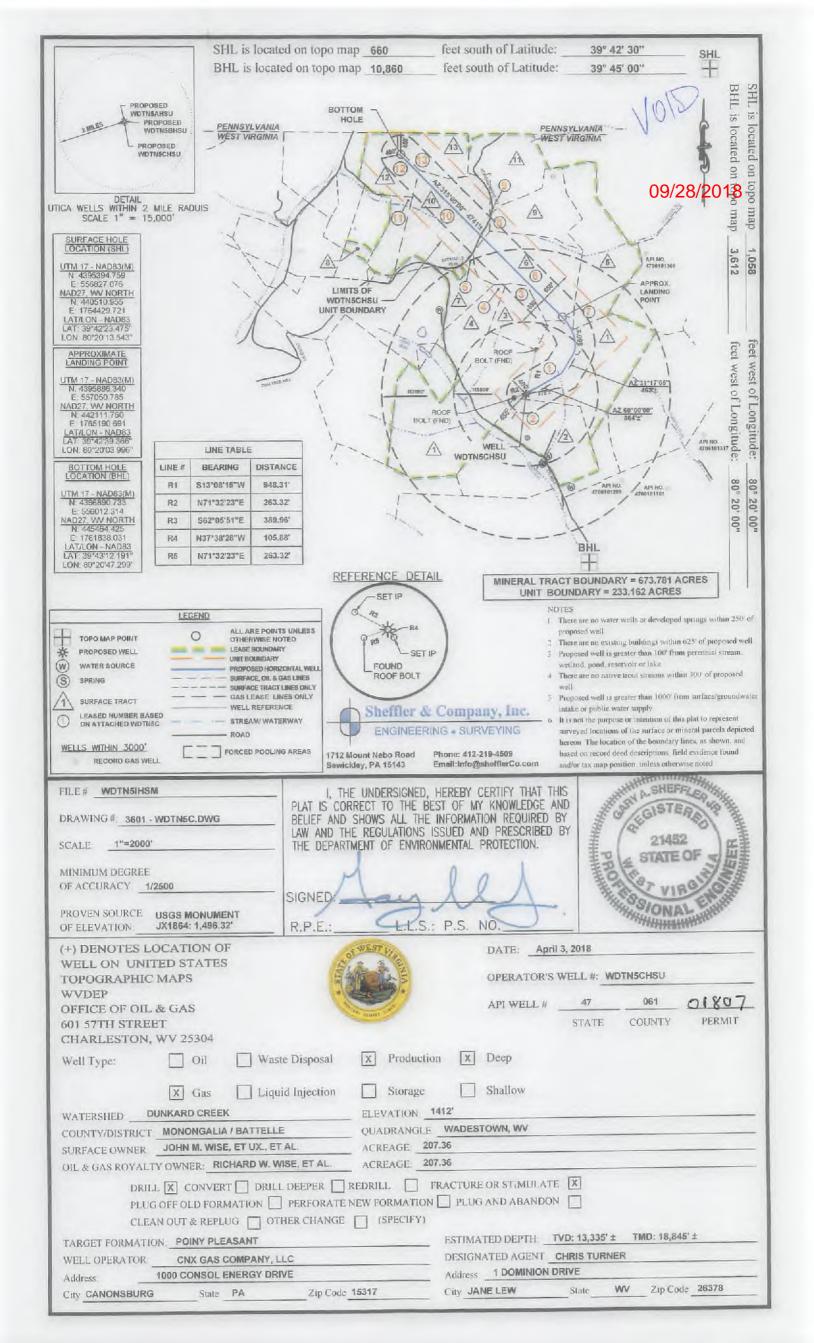

Department of Environmental Protection Office of Oil and Gas Charleston, WV 25304

RE: Application for Deep Well Permit – API #47-061-01807

COMPANY: CNX Gas Company, LLC

FARM: WDTN5CHSU

COUNTY: Monongalia DISTRICT: Battelle QUAD: Wadestown

The deep well review of the application for the above company is Approved to drill to the Point Pleasant for completion. Pooling Docket No. 264-253

The applicant has complied with the provision of Chapter 22C-9, of the Code of West Virginia, nineteen hundred and thirty-one (1931), as amended, Oil and Gas Conservation Commission as follows:

- Comments to Notice of Deviation filed? None
- 2. Provided a certified copy of duly acknowledged and recorded consent and easement form from all surface owners? yes
- 3. Provided a tabulation of all deep wells within one mile of the proposed location, including the API number of all deep wells: \*yes, Docket 264-253 Exception Location Hearing; 47-061-01805 and 47-061-01806
- 4. Provided a plat showing that the proposed location is a distance of 400+ feet from the nearest lease line or unit boundary and showing the following wells drilled to or capable of producing from the objective formation within 3,000 feet of the proposed location.

Sincerely.

Administrator

OPERATOR WELL NO. WDTN5CHSU
Well Pad Name: WDTN5

4706101807

# STATE OF WEST VIRGINIA DEPARTMENT OF ENVIRONMENTAL PROTECTION, OFFICE OF OIL AND GAS WELL WORK PERMIT APPLICATION

| 1) Well Operator: CNX Gas C                                       | Company LLC       | 494458046            | Monongalia           | Battelle    | Wadestown                                    |
|-------------------------------------------------------------------|-------------------|----------------------|----------------------|-------------|----------------------------------------------|
|                                                                   |                   | Operator ID          | County               | District    | Quadrangle                                   |
| 2) Operator's Well Number: W                                      | DTN5CHSU          | Well Pa              | d Name: WDTI         | N5          |                                              |
| 3) Farm Name/Surface Owner:                                       | Wise              | Public Ro            | ad Access: CR        | 6 Wise Ru   | n                                            |
| 4) Elevation, current ground:                                     | 1400 E            | levation, proposed   | post-construction    | on: 1389    |                                              |
| 5) Well Type (a) Gas X Other                                      | Oil _             | Und                  | erground Storag      | ge          |                                              |
| * * *                                                             | rizontal X        | Deep                 | X                    | NA.         | 4/4/2018                                     |
| 6) Existing Pad: Yes or No No                                     |                   |                      | - Day                | Tan         | 7/4 2010                                     |
| 7) Proposed Target Formation(s                                    |                   |                      |                      | ressure(s): |                                              |
| Point Pleasant, Top=13,270', 7                                    | 5 thick, expected | formation pressure   | ~12,000 psi          |             |                                              |
| 8) Proposed Total Vertical Dept                                   |                   |                      |                      |             |                                              |
| 9) Formation at Total Vertical D                                  | epth: Point Ple   | asant                |                      |             |                                              |
| 10) Proposed Total Measured D                                     | epth: 18,845'     |                      |                      |             |                                              |
| 11) Proposed Horizontal Leg Le                                    | ength: 4,742'     |                      |                      |             |                                              |
| 12) Approximate Fresh Water S                                     | trata Depths:     | 125', 1070'          |                      |             |                                              |
| 13) Method to Determine Fresh                                     | Water Depths:     | Depth of bit when wa | ter shows in flowlin | ne or depth | when misting is required                     |
| 14) Approximate Saltwater Dep                                     | ths: 2180', 2625  | 5'                   |                      |             | RECEIVE                                      |
| 15) Approximate Coal Seam De                                      | pths: 709', 970'  | , 1058', 1063'       |                      |             | Office of Oit and Gas                        |
| 16) Approximate Depth to Possi                                    |                   |                      | None anticipat       |             | APR 6 2518                                   |
| 17) Does Proposed well location directly overlying or adjacent to |                   | ms<br>Yes            | No                   |             | WV Department 2.<br>nvironniental Proceeding |
| (a) If Yes, provide Mine Info:                                    | Name:             |                      |                      |             |                                              |
|                                                                   | Depth:            |                      |                      |             |                                              |
|                                                                   | Seam:             |                      |                      |             |                                              |
|                                                                   | Owner:            |                      |                      |             |                                              |

WW-6B (04/15)

API NO. 47-06 - 09/28/2018

OPERATOR WELL NO. WOTNSCHSU

Well Pad Name: WDTN5