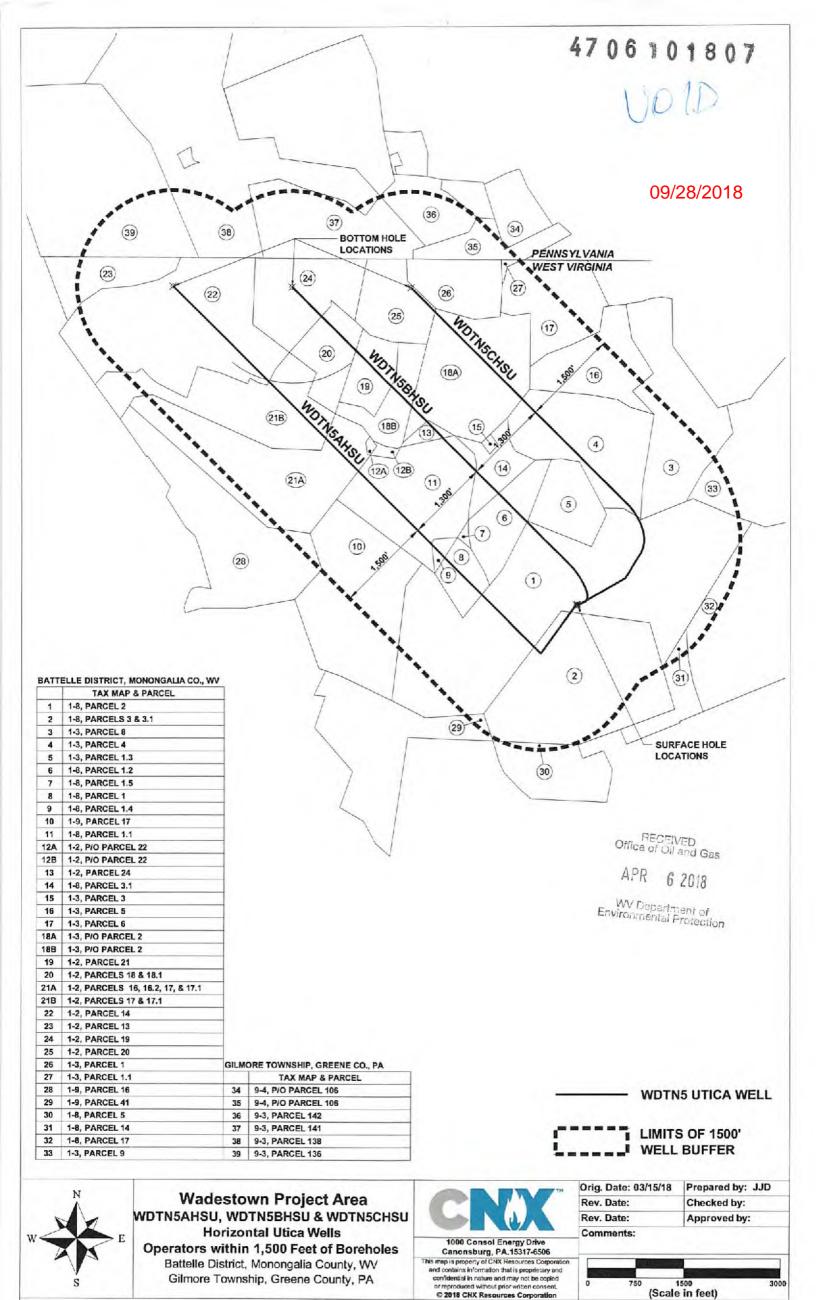

### Thursday, September 27, 2018 NOTICE OF PERMIT CANCELLATION Horizontal 6A / New Drill

CNX GAS COMPANY LLC POST OFFICE BOX 1248

JANE LEW, WV 263786506

Permit cancellation for WDTN5CHSU Re:

47-061-01807-00-00

James A. Martin Chief

Operator's Well Number: WDTN5CHSU

Farm Name: JOHN M. WISE

U.S. WELL NUMBER: 47-061-01807-00-00

Horizontal 6A New Drill Date Cancelled: 9/27/2018

Sincerely.

Administrator

OPERATOR WELL NO. WDTN5CHSU
Well Pad Name: WDTN5

4706101807