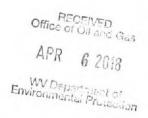

Department of Environmental Protection Office of Oil and Gas Charleston, WV 25304

RE: Application for Deep Well Permit – API #47-061-01807

COMPANY: CNX Gas Company, LLC

FARM: WDTN5CHSU

COUNTY: Monongalia DISTRICT: Battelle QUAD: Wadestown

The deep well review of the application for the above company is Approved to drill to the Point Pleasant for completion. Pooling Docket No. 264-253

The applicant has complied with the provision of Chapter 22C-9, of the Code of West Virginia, nineteen hundred and thirty-one (1931), as amended, Oil and Gas Conservation Commission as follows:

- Comments to Notice of Deviation filed? None
- 2. Provided a certified copy of duly acknowledged and recorded consent and easement form from all surface owners? yes
- 3. Provided a tabulation of all deep wells within one mile of the proposed location, including the API number of all deep wells: \*yes, Docket 264-253 Exception Location Hearing; 47-061-01805 and 47-061-01806
- 4. Provided a plat showing that the proposed location is a distance of 400+ feet from the nearest lease line or unit boundary and showing the following wells drilled to or capable of producing from the objective formation within 3,000 feet of the proposed location.

Sincerely.

Administrator

OPERATOR WELL NO. WDTN5CHSU
Well Pad Name: WDTN5

4706101807

# STATE OF WEST VIRGINIA DEPARTMENT OF ENVIRONMENTAL PROTECTION, OFFICE OF OIL AND GAS WELL WORK PERMIT APPLICATION

| 1) Well Operator: CNX Gas C                                       | Company LLC       | 494458046            | Monongalia           | Battelle    | Wadestown                                    |
|-------------------------------------------------------------------|-------------------|----------------------|----------------------|-------------|----------------------------------------------|
|                                                                   |                   | Operator ID          | County               | District    | Quadrangle                                   |
| 2) Operator's Well Number: W                                      | DTN5CHSU          | Well Pa              | d Name: WDTI         | N5          |                                              |
| 3) Farm Name/Surface Owner:                                       | Wise              | Public Ro            | ad Access: CR        | 6 Wise Ru   | n                                            |
| 4) Elevation, current ground:                                     | 1400 E            | levation, proposed   | post-construction    | on: 1389    |                                              |
| 5) Well Type (a) Gas X Other                                      | Oil _             | Und                  | erground Storag      | ge          |                                              |
| * * *                                                             | rizontal X        | Deep                 | X                    | NA.         | 4/4/2018                                     |
| 6) Existing Pad: Yes or No No                                     |                   |                      | - Day                | Tan         | 7/4 2010                                     |
| 7) Proposed Target Formation(s                                    |                   |                      |                      | ressure(s): |                                              |
| Point Pleasant, Top=13,270', 7                                    | 5 thick, expected | formation pressure   | ~12,000 psi          |             |                                              |
| 8) Proposed Total Vertical Dept                                   |                   |                      |                      |             |                                              |
| 9) Formation at Total Vertical D                                  | epth: Point Ple   | asant                |                      |             |                                              |
| 10) Proposed Total Measured D                                     | epth: 18,845'     |                      |                      |             |                                              |
| 11) Proposed Horizontal Leg Le                                    | ength: 4,742'     |                      |                      |             |                                              |
| 12) Approximate Fresh Water S                                     | trata Depths:     | 125', 1070'          |                      |             |                                              |
| 13) Method to Determine Fresh                                     | Water Depths:     | Depth of bit when wa | ter shows in flowlin | ne or depth | when misting is required                     |
| 14) Approximate Saltwater Dep                                     | ths: 2180', 2625  | 5'                   |                      |             | RECEIVE                                      |
| 15) Approximate Coal Seam De                                      | pths: 709', 970'  | , 1058', 1063'       |                      |             | Office of Oit and Gas                        |
| 16) Approximate Depth to Possi                                    |                   |                      | None anticipat       |             | APR 6 2518                                   |
| 17) Does Proposed well location directly overlying or adjacent to |                   | ms<br>Yes            | No                   |             | WV Department 2.<br>nvironniental Proceeding |
| (a) If Yes, provide Mine Info:                                    | Name:             |                      |                      |             |                                              |
|                                                                   | Depth:            |                      |                      |             |                                              |
|                                                                   | Seam:             |                      |                      |             |                                              |
|                                                                   | Owner:            |                      |                      |             |                                              |

WW-6B (04/15)

API NO. 47-06 - 09/28/2018

OPERATOR WELL NO. WOTNSCHSU

Well Pad Name: WDTN5