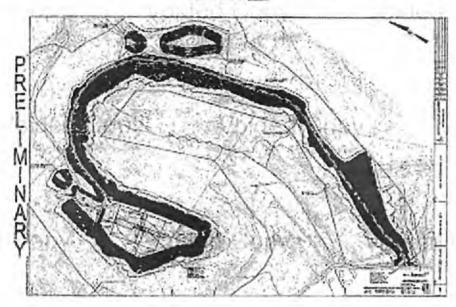

### WDTN5Well Pad

Monongalia, West Virginia

### 1. Communications with Conventional Well Operators

CNX has identified all known conventional wells and well operators within five hundred feet (500') of this pad and lateral sections pursuant to WV Code 35 CSR 8(5.11). A list and map of these wells and operators is provided as **Attachment A.** 

Attachment A:

Map and List of Conventional Operators in the WDTN5 Project Area