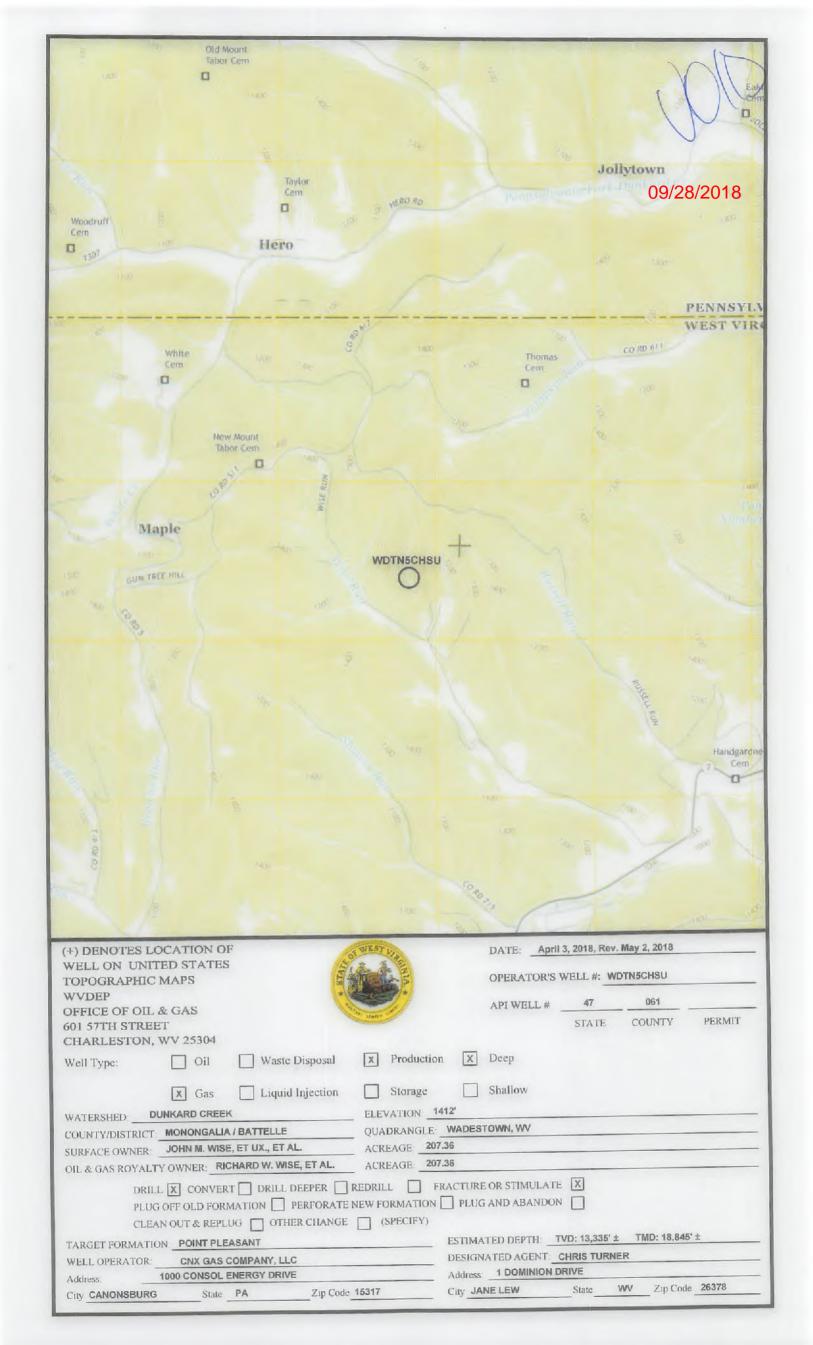

Sincerely.

Administrator

OPERATOR WELL NO. WDTN5CHSU
Well Pad Name: WDTN5

4706101807

# STATE OF WEST VIRGINIA DEPARTMENT OF ENVIRONMENTAL PROTECTION, OFFICE OF OIL AND GAS WELL WORK PERMIT APPLICATION

| 1) Well Operator: CNX Gas C                                       | Company LLC       | 494458046            | Monongalia           | Battelle    | Wadestown                                    |
|-------------------------------------------------------------------|-------------------|----------------------|----------------------|-------------|----------------------------------------------|
|                                                                   |                   | Operator ID          | County               | District    | Quadrangle                                   |
| 2) Operator's Well Number: W                                      | DTN5CHSU          | Well Pa              | d Name: WDTI         | N5          |                                              |
| 3) Farm Name/Surface Owner:                                       | Wise              | Public Ro            | ad Access: CR        | 6 Wise Ru   | n                                            |
| 4) Elevation, current ground:                                     | 1400 E            | levation, proposed   | post-construction    | on: 1389    |                                              |
| 5) Well Type (a) Gas X Other                                      | Oil _             | Und                  | erground Storag      | ge          |                                              |
| * * *                                                             | rizontal X        | Deep                 | X                    | NA.         | 4/4/2018                                     |
| 6) Existing Pad: Yes or No No                                     |                   |                      | - Day                | Tan         | 7/4 2010                                     |
| 7) Proposed Target Formation(s                                    |                   |                      |                      | ressure(s): |                                              |
| Point Pleasant, Top=13,270', 7                                    | 5 thick, expected | formation pressure   | ~12,000 psi          |             |                                              |
| 8) Proposed Total Vertical Dept                                   |                   |                      |                      |             |                                              |
| 9) Formation at Total Vertical D                                  | epth: Point Ple   | asant                |                      |             |                                              |
| 10) Proposed Total Measured D                                     | epth: 18,845'     |                      |                      |             |                                              |
| 11) Proposed Horizontal Leg Le                                    | ength: 4,742'     |                      |                      |             |                                              |
| 12) Approximate Fresh Water S                                     | trata Depths:     | 125', 1070'          |                      |             |                                              |
| 13) Method to Determine Fresh                                     | Water Depths:     | Depth of bit when wa | ter shows in flowlin | ne or depth | when misting is required                     |
| 14) Approximate Saltwater Dep                                     | ths: 2180', 2625  | 5'                   |                      |             | RECEIVE                                      |
| 15) Approximate Coal Seam De                                      | pths: 709', 970'  | , 1058', 1063'       |                      |             | Office of Oit and Gas                        |
| 16) Approximate Depth to Possi                                    |                   |                      | None anticipat       |             | APR 6 2518                                   |
| 17) Does Proposed well location directly overlying or adjacent to |                   | ms<br>Yes            | No                   |             | WV Department 2.<br>nvironniental Proceeding |
| (a) If Yes, provide Mine Info:                                    | Name:             |                      |                      |             |                                              |
|                                                                   | Depth:            |                      |                      |             |                                              |
|                                                                   | Seam:             |                      |                      |             |                                              |
|                                                                   | Owner:            |                      |                      |             |                                              |