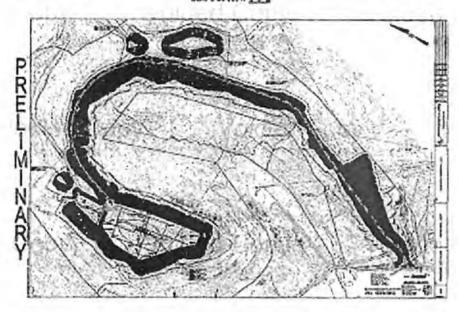

### WDTN5Well Pad

Monongalia, West Virginia

### 1. Communications with Conventional Well Operators

CNX has identified all known conventional wells and well operators within five hundred feet (500') of this pad and lateral sections pursuant to WV Code 35 CSR 8(5.11). A list and map of these wells and operators is provided as **Attachment A.** 

Attachment A:

Map and List of Conventional Operators in the WDTN5 Project Area

## WDTN5 PAD WITH 500' AREA OF REVIEW

The WDTN5 Pad to be frac'd is in an area of no known frac communication with shallow wells.

| API        | OPERATOR                             | WELL NAME          | WELL# | STATUS | TD   | STATUS COMMENTS    | DISTANCE FROM<br>LATERAL | PERMIT DATE |
|------------|--------------------------------------|--------------------|-------|--------|------|--------------------|--------------------------|-------------|
| 4706130345 | Manufacturers Light and Heat Company | Hennen #1          | 1     | P&A    | 3448 | Plugged 3/15/1948  | 50'                      | 1926        |
| 4706100098 | Carnegie Production Company          | Sarah J. White     | 1-555 | P&A    | 3248 | Plugged 1938       | 130'                     | 1916        |
| 4706100056 | Manufacturers Light and Heat Company | Alex White         | 2     | P&A    | 3475 | Plugged 11/23/1949 | 40'                      | 1916        |
| 4706130331 | Manufacturers Light and Heat Company | Thomas White Heirs | 3     | P&A    | 3331 | Plugged 10/14/1946 | 220'                     | 1925        |
| 4706130578 | Equitable Gas Company                | Jasper Shriver     | 5039  | P&A    | 3154 | Plugged 12/22/1953 | 330'                     | 1913        |
| 4706130182 | Pittsburgh & WV Gas                  | Zoa Wise           | 5375  | P&A    | 3558 | Plugged 1938       | 170'                     | 1928        |