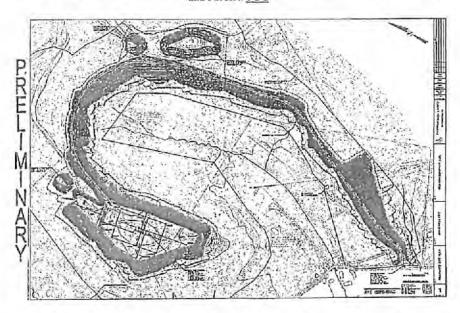

### WDTN5Well Pad

Monongalia, West Virginia

### 1. Communications with Conventional Well Operators

CNX has identified all known conventional wells and well operators within five hundred feet (500') of this pad and lateral sections pursuant to WV Code 35 CSR 8(5.11). A list and map of these wells and operators is provided as **Attachment A.** 

Attachment A:

Map and List of Conventional Operators in the WDTN5 Project Area

## WDTN5 PAD WITH 500' AREA OF REVIEW

The WDTN5 Pad to be frac'd is in an area of no known frac communication with shallow wells.

| API        | OPERATOR                             | WELL NAME          | WELL# | STATUS | TD   | STATUS COMMENTS    | DISTANCE FROM<br>LATERAL | PERMIT DATE |
|------------|--------------------------------------|--------------------|-------|--------|------|--------------------|--------------------------|-------------|
| 4706130345 | Manufacturers Light and Heat Company | Hennen #1          | 1     | P&A    | 3448 | Plugged 3/15/1948  | 50'                      | 1926        |
| 4706100098 | Carnegie Production Company          | Sarah J. White     | 1-555 | P&A    | 3248 | Plugged 1938       | 130'                     | 1916        |
| 4706100056 | Manufacturers Light and Heat Company | Alex White         | 2     | P&A    | 3475 | Plugged 11/23/1949 | 40'                      | 1916        |
| 4706130331 | Manufacturers Light and Heat Company | Thomas White Heirs | 3     | P&A    | 3331 | Plugged 10/14/1946 | 220'                     | 1925        |
| 4706130578 | Equitable Gas Company                | Jasper Shriver     | 5039  | P&A    | 3154 | Plugged 12/22/1953 | 330'                     | 1913        |
| 4706130182 | Pittsburgh & WV Gas                  | Zoa Wise           | 5375  | P&A    | 3558 | Plugged 1938       | 170'                     | 1928        |