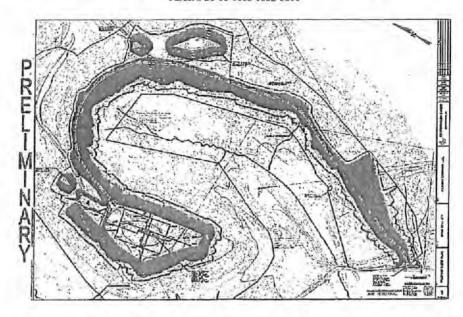

### WDTN5Well Pad

Monongalia, West Virginia

### 1. Communications with Conventional Well Operators

CNX has identified all known conventional wells and well operators within five hundred feet (500') of this pad and lateral sections pursuant to WV Code 35 CSR 8(5.11). A list and map of these wells and operators is provided as **Attachment A.** 

Attachment A:

Map and List of Conventional Operators in the WDTN5 Project Area