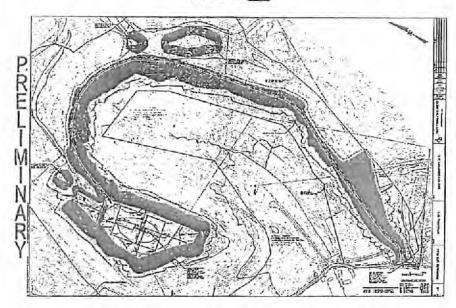

### 1. Communications with Conventional Well Operators

CNX has identified all known conventional wells and well operators within five hundred feet (500') of this pad and lateral sections pursuant to WV Code 35 CSR 8(5.11). A list and map of these wells and operators is provided as **Attachment A.** 

Attachment A:

Map and List of Conventional Operators in the WDTN5 Project Area