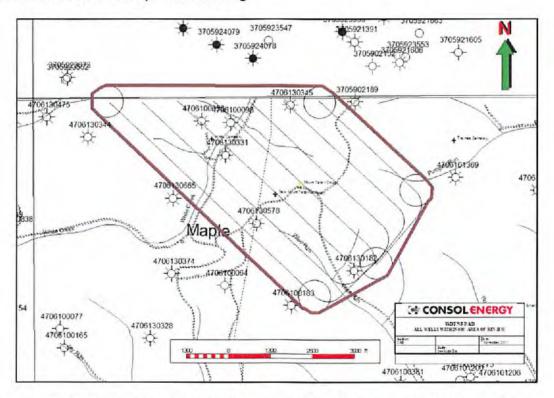

Attachment A:

Map and List of Conventional Operators in the WDTN5 Project Area

### WDTN5 Pad Frac - SOG Review

In accordance with WVDEP 35CSR8 Section 5.11, all known shallow oil and gas (SOG) wells have been identified within a 500' radius of the WDTN5 pad. Any SOG well that falls within the Area of Review (AOR) has been reviewed and is provided in a list that includes API, Operator, Well Name, Well Number, Current Status, Total Depth, and Permit Date.

### WDTN5 Pad Frac SOG Review / CRSD Review Monday, April 9, 2018

| API        | OPERATOR                             | WELL NAME          | WELL# | STATUS | TD   | STATUS COMMENTS    | DISTANCE FROM<br>LATERAL | PERMIT DATE |
|------------|--------------------------------------|--------------------|-------|--------|------|--------------------|--------------------------|-------------|
| 4706130345 | Manufacturers Light and Heat Company | Hennen #1          | 1     | P&A    | 3448 | Plugged 3/15/1948  | 50'                      | 1926        |
| 4706100098 | Carnegie Production Company          | Sarah J. White     | 1-555 | P&A    | 3248 | Plugged 1938       | 130'                     | 1916        |
| 4706100056 | Manufacturers Light and Heat Company | Alex White         | 2     | P&A    | 3475 | Plugged 11/23/1949 | 40'                      | 1916        |
| 4705130331 | Manufacturers Light and Heat Company | Thomas White Heirs | 3     | P&A    | 3331 | Plugged 10/14/1945 | 220'                     | 1925        |
| 4706130578 | Equitable Gas Company                | Jasper Shriver     | 5039  | P&A    | 3154 | Plugged 12/22/1953 | 330'                     | 1913        |
| 4705130182 | Pittsburgh & WV Gas                  | Zoa Wise           | 5375  | P&A    | 3558 | Plugged 1938       | 170'                     | 1928        |

## WDTN5 PAD WITH 500' AREA OF REVIEW

The WDTN5 Pad to be frac'd is in an area of no known frac communication with shallow wells.

| API        | OPERATOR                             | WELL NAME          | WELL# | STATUS | TD   | STATUS COMMENTS    | DISTANCE FROM<br>LATERAL | PERMIT DATE |
|------------|--------------------------------------|--------------------|-------|--------|------|--------------------|--------------------------|-------------|
| 4706130345 | Manufacturers Light and Heat Company | Hennen #1          | 1     | P&A    | 3448 | Plugged 3/15/1948  | 50'                      | 1926        |
| 4706100098 | Carnegie Production Company          | Sarah J. White     | 1-555 | P&A    | 3248 | Plugged 1938       | 130'                     | 1916        |
| 4706100056 | Manufacturers Light and Heat Company | Alex White         | 2     | P&A    | 3475 | Plugged 11/23/1949 | 40'                      | 1916        |
| 4706130331 | Manufacturers Light and Heat Company | Thomas White Heirs | 3     | P&A    | 3331 | Plugged 10/14/1946 | 220'                     | 1925        |
| 4706130578 | Equitable Gas Company                | Jasper Shriver     | 5039  | P&A    | 3154 | Plugged 12/22/1953 | 330'                     | 1913        |
| 4706130182 | Pittsburgh & WV Gas                  | Zoa Wise           | 5375  | P&A    | 3558 | Plugged 1938       | 170'                     | 1928        |