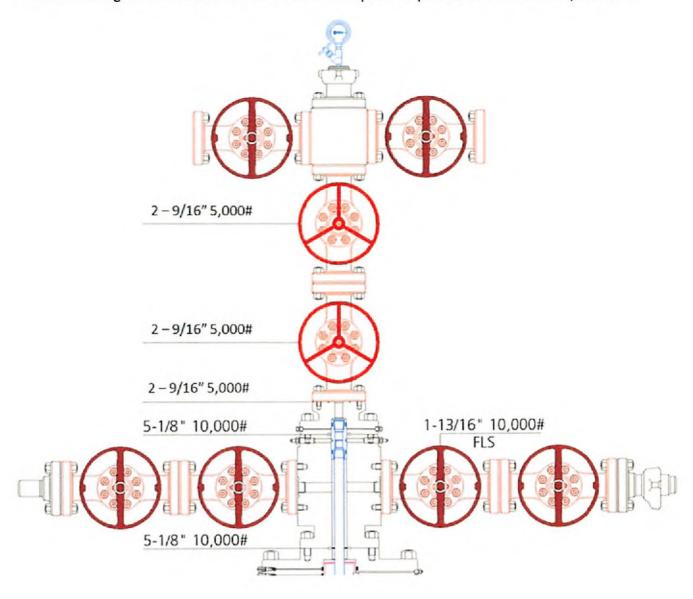

ion, fluid entry, kicks, abnormal pressures, etc. are maintained through a daily log in the onsite office. The daily log allows the drilling site supervisor to enter daily reports containing the specified information. The records are then retained electronically in CNX's office in Canonsburg, PA.

The Emergency Response Plan for this operating area requires the district oil and gas inspector or the designated Office of Oil and Gas representative be notified as soon as possible of any unusual drilling events such as large kicks that occur during drilling operations. Any encounter of hydrogen sulfide gas requires immediate notification of the DEP Office of Oil and Gas.

#### 5.4 Wellhead Assembly

Below is a diagram of the wellhead to be installed upon completion of stimulation operations.



5.5 Well Kill 09/28/2018

#### Mud Inventory

A contracted drilling mud service will maintain all required components for the mixing of mud for well kill operations in compliance with API RP 53. Materials on site for mixing mud will include, but not be limited to, 200bbl Base Oil, 60tons of Barite, and 250bbls Fresh Water. The contractor will keep the appropriate inventory of those components, and a copy of the inventory will be kept in an onsite office. Mixed Mud amount will be approximately 1200bbl mixed at +/-12.0ppg.

#### Mixing Units

The contracted drilling mud service that maintains the components names in section 6.1, Mud Inventory, will maintain the appropriate number and type of mixing units for the mixing of drilling mud in sufficient quantities for well kill operations at th