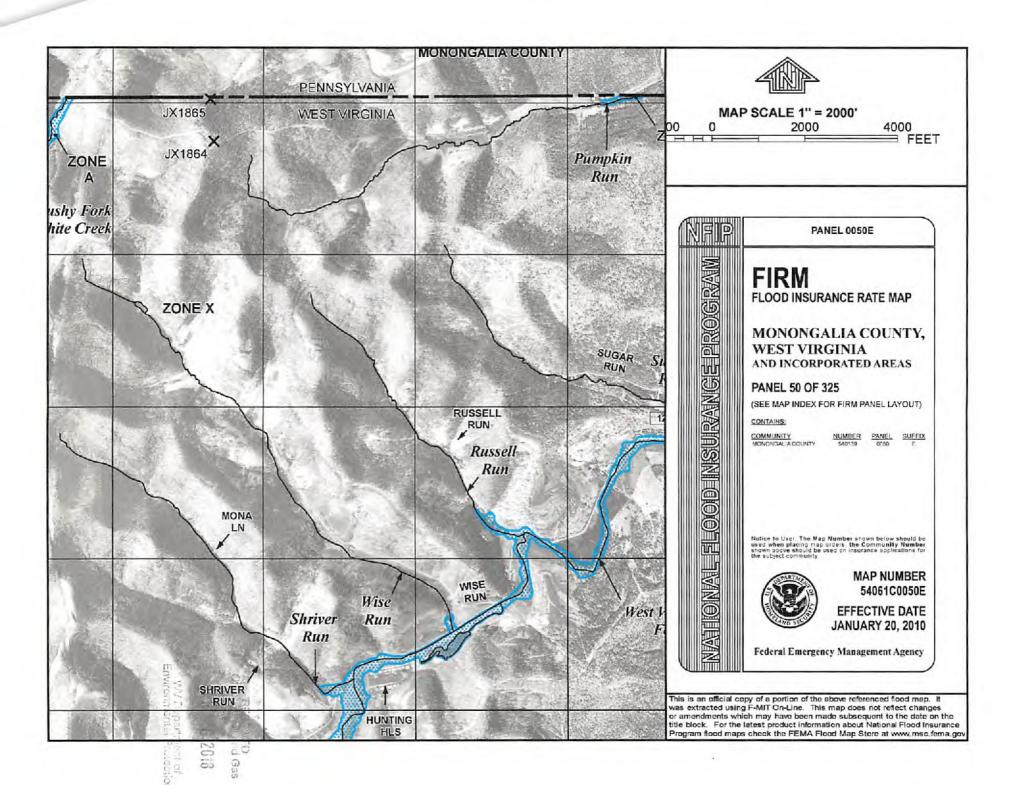

| RLI Insurance Company APR 6 2018                                                                                                                                                                                                                                                                                                                                                                                                           |

By: Roy C. Dio



# EROSION & SEDIMENT CONTROL PLAN AND SITE RESTORATION PLAN

WDTN5 WELL SITE

MONONGALIA COUNTY, WEST VIRGINIA

**FOR** 









PROJECT NO. 17016-023 DECEMBER 2017

DIEFFENBAUCH & HRITZ, LLC



| INDEX       |                            |  |
|-------------|----------------------------|--|
| DRAWING NO. | TITLE                      |  |
| 1           | TITLE SHEET                |  |
| 2           | GENERAL NOTES              |  |
| .2          | EXISTING SITE PLAN         |  |
|             | SOILS PLAN                 |  |
| 3           | OVERALL SITE PLAN          |  |
| 6-10        | PROPOSED SITE PLAN         |  |
| 11          | ACCESS ROAD PROFILE        |  |
| 12 - 14     | ACCESS ROAD CROSS SECTIONS |  |
| 15          | WELL PAD CROSS SECTION     |  |
| 16-17       | TOE BENCH