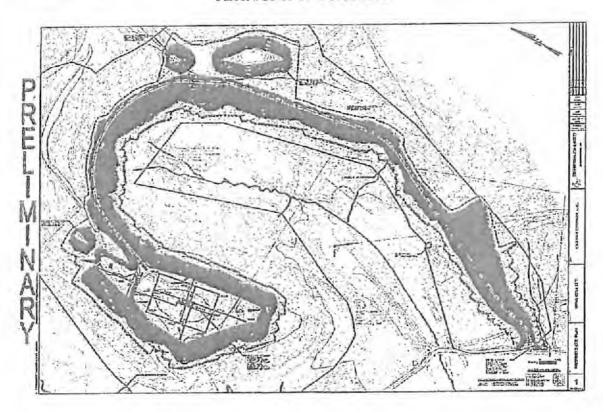

### WDTN5Well Pad

Monongalia, West Virginia

Attachment A:

Map and List of Conventional Operators in the WDTN5 Project Area

## WDTN5 PAD WITH 500' AREA OF REVIEW

The WDTN5 Pad to be frac'd is in an area of no known frac communication with shallow wells.

| API        | OPERATOR                             | WELL NAME          | WELL# | STATUS | TD   | STATUS COMMENTS    | DISTANCE FROM<br>LATERAL | PERMIT DATE |
|------------|--------------------------------------|--------------------|-------|--------|------|--------------------|--------------------------|-------------|
| 4706130345 | Manufacturers Light and Heat Company | Hennen #1          | 1     | P&A    | 3448 | Plugged 3/15/1948  | 50'                      | 1926        |
| 4706100098 | Carnegie Production Company          | Sarah J. White     | 1-555 | P&A    | 3248 | Plugged 1938       | 130'                     | 1916        |
| 4706100056 | Manufacturers Light and Heat Company | Alex White         | 2     | P&A    | 3475 | Plugged 11/23/1949 | 40'                      | 1916        |
| 4706130331 | Manufacturers Light and Heat Company | Thomas White Heirs | 3     | P&A    | 3331 | Plugged 10/14/1946 | 220'                     | 1925        |
| 4706130578 | Equitable Gas Company                | Jasper Shriver     | 5039  | P&A    | 3154 | Plugged 12/22/1953 | 330'                     | 1913        |
| 4706130182 | Pittsburgh & WV Gas                  | Zoa Wise           | 5375  | P&A    | 3558 | Plugged 1938       | 170'                     | 1928        |