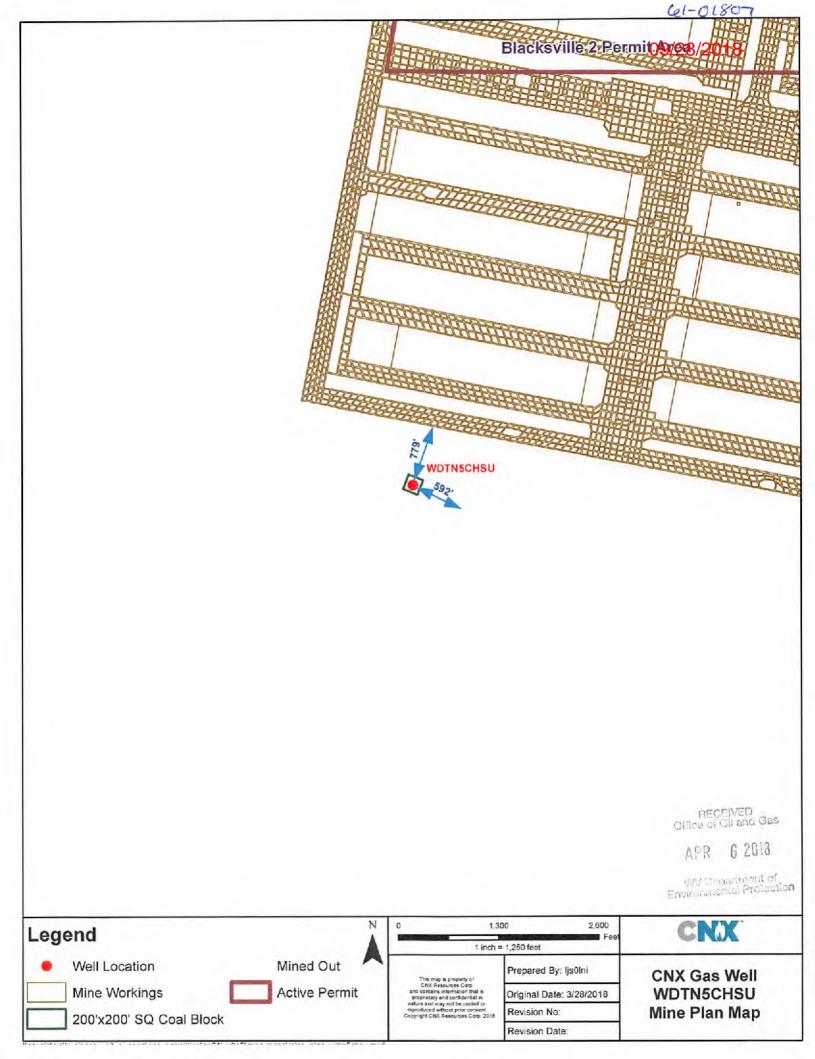

Sincerely.

Administrator

OPERATOR WELL NO. WDTN5CHSU
Well Pad Name: WDTN5

4706101807

# STATE OF WEST VIRGINIA DEPARTMENT OF ENVIRONMENTAL PROTECTION, OFFICE OF OIL AND GAS WELL WORK PERMIT APPLICATION

| 1) Well Operator: CNX Gas C                                       | Company LLC       | 494458046            | Monongalia           | Battelle    | Wadestown                                    |
|-------------------------------------------------------------------|-------------------|----------------------|----------------------|-------------|----------------------------------------------|
|                                                                   |                   | Operator ID          | County               | District    | Quadrangle                                   |
| 2) Operator's Well Number: W                                      | DTN5CHSU          | Well Pa              | d Name: WDTI         | N5          |                                              |
| 3) Farm Name/Surface Owner:                                       | Wise              | Public Ro            | ad Access: CR        | 6 Wise Ru   | n                                            |
| 4) Elevation, current ground:                                     | 1400 E            | levation, proposed   | post-construction    | on: 1389    |                                              |
| 5) Well Type (a) Gas X Other                                      | Oil _             | Und                  | erground Storag      | ge          |                                              |
| * * *                                                             | rizontal X        | Deep                 | X                    | NA.         | 4/4/2018                                     |
| 6) Existing Pad: Yes or No No                                     |                   |                      | - Day                | Tan         | 7/4 2010                                     |
| 7) Proposed Target Formation(s                                    |                   |                      |                      | ressure(s): |                                              |
| Point Pleasant, Top=13,270', 7                                    | 5 thick, expected | formation pressure   | ~12,000 psi          |             |                                              |
| 8) Proposed Total Vertical Dept                                   |                   |                      |                      |             |                                              |
| 9) Formation at Total Vertical D                                  | epth: Point Ple   | asant                |                      |             |                                              |
| 10) Proposed Total Measured D                                     | epth: 18,845'     |                      |                      |             |                                              |
| 11) Proposed Horizontal Leg Le                                    | ength: 4,742'     |                      |                      |             |                                              |
| 12) Approximate Fresh Water S                                     | trata Depths:     | 125', 1070'          |                      |             |                                              |
| 13) Method to Determine Fresh                                     | Water Depths:     | Depth of bit when wa | ter shows in flowlin | ne or depth | when misting is required                     |
| 14) Approximate Saltwater Dep                                     | ths: 2180', 2625  | 5'                   |                      |             | RECEIVE                                      |
| 15) Approximate Coal Seam De                                      | pths: 709', 970'  | , 1058', 1063'       |                      |             | Office of Oit and Gas                        |
| 16) Approximate Depth to Possi                                    |                   |                      | None anticipat       |             | APR 6 2518                                   |
| 17) Does Proposed well location directly overlying or adjacent to |                   | ms<br>Yes            | No                   |             | WV Department 2.<br>nvironniental Proceeding |
| (a) If Yes, provide Mine Info:                                    | Name:             |                      |                      |             |                                              |
|                                                                   | Depth:            |                      |                      |             |                                              |
|                                                                   | Seam:             |                      |                      |             |                                              |
|                                                                   | Owner:            |                      |                      |             |                                              |

WW-6B (04/15)

API NO. 47-06 - 09/28/2018

OPERATOR WELL NO. WOTNSCHSU

Well Pad Name: WDTN5