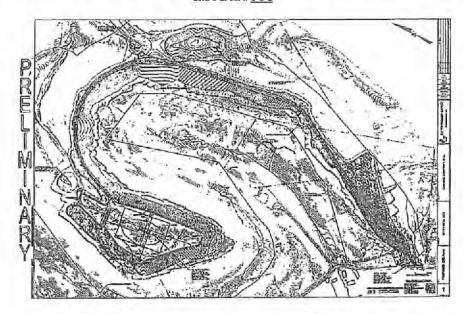

### 1. Communications with Conventional Well Operators

CNX has identified all known conventional wells and well operators within five hundred feet (500') of this pad and lateral sections pursuant to WV Code 35 CSR 8(5.11). A list and map of these wells and operators is provided as **Attachment A.** 

Attachment A:

Map and List of Conventional Operators in the WDTN5 Project Area