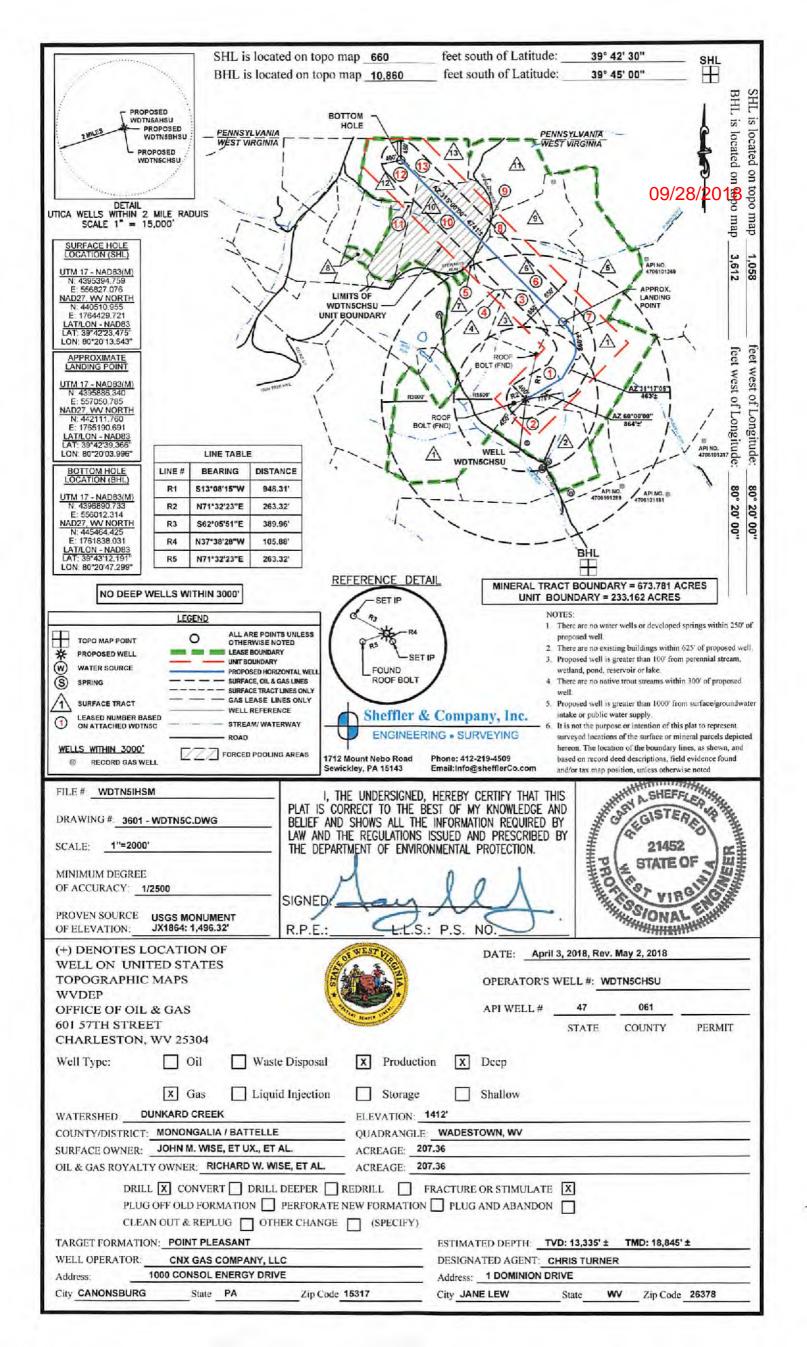

Department of Environmental Protection Office of Oil and Gas Charleston, WV 25304

RE: Application for Deep Well Permit – API #47-061-01807

COMPANY: CNX Gas Company, LLC

FARM: WDTN5CHSU

COUNTY: Monongalia DISTRICT: Battelle QUAD: Wadestown

The deep well review of the application for the above company is Approved to drill to the Point Pleasant for completion. Pooling Docket No. 264-253

The applicant has complied with the provision of Chapter 22C-9, of the Code of West Virginia, nineteen hundred and thirty-one (1931), as amended, Oil and Gas Conservation Commission as follows:

- Comments to Notice of Deviation filed? None
- 2. Provided a certified copy of duly acknowledged and recorded consent and easement form from all surface owners? yes
- 3. Provided a tabulation of all deep wells within one mile of the proposed location, including the API number of all deep wells: \*yes, Docket 264-253 Exception Location Hearing; 47-061-01805 and 47-061-01806
- 4. Provided a plat showing that the proposed location is a distance of 400+ feet from the nearest lease line or unit boundary and showing the following wells drilled to or capable of producing from the objective formation within 3,000 feet of the proposed location.

Sincerely.

Administrator

OPERATOR WELL NO. WDTN5CHSU
Well Pad Name: WDTN5

4706101807

# STATE OF WEST VIRGINIA DEPARTMENT OF ENVIRONMENTAL PROTECTION, OFFICE OF OIL AND GAS WELL WORK PERMIT APPLICATION

| 1) Well Operator: CNX Gas C                                       | Company LLC       | 494458046            | Monongalia           | Battelle    | Wadestown                                    |
|-------------------------------------------------------------------|-------------------|----------------------|----------------------|-------------|----------------------------------------------|
|                                                                   |                   | Operator ID          | County               | District    | Quadrangle                                   |
| 2) Operator's Well Number: W                                      | DTN5CHSU          | Well Pa              | d Name: WDTI         | N5          |                                              |
| 3) Farm Name/Surface Owner:                                       | Wise              | Public Ro            | ad Access: CR        | 6 Wise Ru   | n                                            |
| 4) Elevation, current ground:                                     | 1400 E            | levation, proposed   | post-construction    | on: 1389    |                                              |
| 5) Well Type (a) Gas X Other                                      | Oil _             | Und                  | erground Storag      | ge          |                                              |
| * * *                                                             | rizontal X        | Deep                 | X                    | NA.         | 4/4/2018                                     |
| 6) Existing Pad: Yes or No No                                     |                   |                      | - Day                | Tan         | 7/4 2010                                     |
| 7) Proposed Target Formation(s                                    |                   |                      |                      | ressure(s): |                                              |
| Point Pleasant, Top=13,270', 7                                    | 5 thick, expected | formation pressure   | ~12,000 psi          |             |                                              |
| 8) Proposed Total Vertical Dept                                   |                   |                      |                      |             |                                              |
| 9) Formation at Total Vertical D                                  | epth: Point Ple   | asant                |                      |             |                                              |
| 10) Proposed Total Measured D                                     | epth: 18,845'     |                      |                      |             |                                              |
| 11) Proposed Horizontal Leg Le                                    | ength: 4,742'     |                      |                      |             |                                              |
| 12) Approximate Fresh Water S                                     | trata Depths:     | 125', 1070'          |                      |             |                                              |
| 13) Method to Determine Fresh                                     | Water Depths:     | Depth of bit when wa | ter shows in flowlin | ne or depth | when misting is required                     |
| 14) Approximate Saltwater Dep                                     | ths: 2180', 2625  | 5'                   |                      |             | RECEIVE                                      |
| 15) Approximate Coal Seam De                                      | pths: 709', 970'  | , 1058', 1063'       |                      |             | Office of Oit and Gas                        |
| 16) Approximate Depth to Possi                                    |                   |                      | None anticipat       |             | APR 6 2518                                   |
| 17) Does Proposed well location directly overlying or adjacent to |                   | ms<br>Yes            | No                   |             | WV Department 2.<br>nvironniental Proceeding |
| (a) If Yes, provide Mine Info:                                    | Name:             |                      |                      |             |                                              |
|                                                                   | Depth:            |                      |                      |             |                                              |
|                                                                   | Seam:             |                      |                      |             |                                              |
|                                                                   | Owner:            |                      |                      |             |                                              |

### DRILLING WELL PLAN

WDTN-5C-HSU (Utica HZ)

**Utica Shale Horizontal** 

Monongalia County, WV

|            |         |                           |                           |                                |       |            |                       |                                       | Wonongalia                                  | County, WV                                                                                                    |                                                                         |
|------------|---------|---------------------------|---------------------------|--------------------------------|-------|------------|-----------------------|---------------------------------------|---------------------------------------------|---------------------------------------------------------------------------------------------------------------|-------------------------------------------------------------------------|
|            |         |                           |                           |                                |       | WD         | TN-5C-H               | HSU SHL                               | N 440                                       | 510.96, E 1764429                                                                                             | .72 (NAD27)                                                             |
| Ground Ele | evation |                           | 1390' GL I                | Elevation                      |       | W          | DTN-5C-               | HSU LP                                | N 442                                       | 2111.76, E 1765190                                                                                            | .69 (NAD27)                                                             |
| Azimu      | ıth     |                           | 315                       | 5°                             |       | WD         | TN-5C-H               | HSU BHL                               | N 445                                       | 5464.42, E 1761838                                                                                            | 3.03 (NAD27)                                                            |
| WELLBORE D | IAGRAM  | HOLE                      | CASING                    | GEOLOGY                        | MD    | TVD        | MUD                   | CEMENT                                | CENTRALIZERS                                | CONDITIONING                                                                                                  | COMMENTS                                                                |
| Ш          | Ш       | 30"                       | 26" L/S                   |                                |       |            | AIR                   | To Surface                            | N/A                                         | N/A                                                                                                           | Stabilize surface fill/soil                                             |
|            |         |                           |                           | Conductor                      | 100   | 100        |                       |                                       |                                             |                                                                                                               |                                                                         |
|            |         |                           |                           | Shallowest Fresh Water         |       | 125<br>709 |                       | 15.6 ppg Class A                      | Centralize every 3rd                        | Later Company of the Company                                                                                  | Set through FW & coal zones<br>Cemented to surface                      |
|            |         | 24"                       | 18-5/8" 87.5#<br>J-55 BTC | Waynesburg 1 Coal              |       | 1063       | · AIR /<br>FW Mist    | 20% OH Excess<br>Yield = 1.19         | joint from shoe to                          | Ensure the hole is clean at section TD                                                                        | 40 51011 -1 1107 4 1                                                    |
|            |         |                           |                           | Pittsburgh Coal FW/Coal Casing | 1380  | 1380       |                       | TOC @ surface                         | surface (bow spring)                        | 1.25.040.00                                                                                                   | 18-5/8" shoe NOT to be set<br>deeper than ground level                  |
| 4111       |         |                           |                           | Big Lime                       | 1300  | 2475       |                       |                                       |                                             |                                                                                                               | 2.145                                                                   |
| 1111       |         |                           |                           | Big Injun                      |       | 2565       |                       | 15.6 ppg Class A                      | Centralize every 3rd                        | Soap the hole as needed                                                                                       | Set through potential salt water<br>zones                               |
| 1011       |         | 17-1/2"                   | 13-3/8" 61.0#<br>J-55 BTC | Price                          |       | 2805       | AIR /<br>Soap         | 20% OH Excess<br>Yield = 1.19         | joint from shoe to<br>surface (bow spring)  | and ensure the hole is clean<br>at section TD                                                                 | Cemented to surface<br>Casing to be set ~200'-250' bel                  |
| Ster I     |         |                           | 370,000                   | 1st Intermediate Csg           | 3055  | 3055       |                       | TOC @ surface                         | surface (bow spring)                        | at section 15                                                                                                 | the Big Injun base                                                      |
| 1911       |         |                           |                           | Gordon                         | 0000  | 3390       |                       |                                       |                                             |                                                                                                               |                                                                         |
| 191        |         |                           |                           | Elks                           |       | 5165       | - 1                   | Lead:12.5 ppg Class A                 |                                             |                                                                                                               |                                                                         |
|            |         |                           |                           | Tully                          |       | 7530       |                       | Yield = 2.03<br>TOL @ >= 200' above   |                                             |                                                                                                               | Casing to be set ~100' TVD in                                           |
| libi.      | all!    |                           |                           | Marcellus                      |       | 7670       |                       | 13-3/8" shoe                          |                                             | Ensure the hole is clean at section TD                                                                        | the Reedsville                                                          |
|            |         |                           |                           | Onondaga                       |       | 7740       |                       | Tail:15.2 ppg Class A                 | Controller over 2rd                         | entralize every 3rd to from shoe to TOC (bow spring)  Load hole with SOBM prior centralizer to running casing | Note: For all strings, actual                                           |
|            | 323     | 12-1/4"                   | 9-5/8" 43.5#<br>P-110 LTC | Salina                         |       | 8620       | AIR /<br>Brine        | Yield = 1.24<br>TOT @ ~1000' above 9- | joint from shoe to TOC                      |                                                                                                               | centralizer placements may be<br>changed due to hole condition          |
| 1013       |         |                           | P-110LIG                  | Lockport                       |       | 9365       | Dillia                | 5/8" shoe                             | (bow spring)                                |                                                                                                               |                                                                         |
| 100        |         |                           | 13                        | Tuscarora                      |       | 10590      |                       | 10% OH Excess                         |                                             | Displace cement with<br>SOBM                                                                                  | Note: For all strings, actual cem-<br>blends may vary slightly depend   |
| 100        |         |                           |                           | Queenston                      |       | 10840      |                       |                                       |                                             | OGD.III                                                                                                       | upon service company utilized                                           |
|            |         |                           |                           | Reedsville                     |       | 11860      | 1                     | TOC @ >= 200' above<br>13-3/8" shoe   |                                             |                                                                                                               |                                                                         |
|            |         |                           |                           | 2nd Intermediate Csg           | 12033 | 11960      |                       |                                       |                                             |                                                                                                               |                                                                         |
|            |         | 1000                      | Gastes                    | Utica                          |       | 13130      | 157.00                | 15.6 ppg Class H                      | Centralize every joint                      |                                                                                                               | nax flowrate with max rotation unt                                      |
|            |         | 8-1/2" Curve<br>& Lateral | 5-1/2" 23.0#<br>Q-125 VAR | Point Pleasant                 |       | 13270      | 14.0-14.5<br>ppg SOBM | 10% OH Excess<br>Yield = 1.24         | from shoe to KOP<br>(single-piece/rigid bow |                                                                                                               | lly requires multiple bottoms-up),<br>ig, circulate a minimum of one ho |
|            |         |                           | 5                         | Production Casing              | 18845 | 13335      | 1,9                   | TOC @ ~7500°                          | centralizers)                               |                                                                                                               | to pumping cement.                                                      |