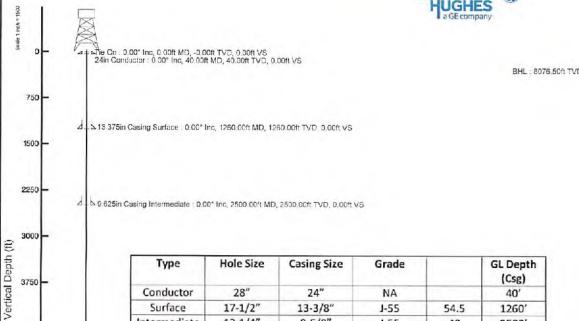

# NORTHEAST NATURAL ENERGY, LLC Location: Monongalia County, WV Slot: Slot 03 Field: Monongalia Well: Boggess 3H

Location: Monongalia County, WV Field: Monongalia

Facility: Boggess Pad

3750

True 4500

Wellbore: Boggess 3H PWB

VED Gas

|             |                   |                    | Location I        | Information        |                |                |
|-------------|-------------------|--------------------|-------------------|--------------------|----------------|----------------|
|             | Facility Name     |                    | Grid East (US ft) | Grid North (US ft) | Latitude       | Longitude      |
|             | Boggess Pad       |                    | 1801481.600       | 425749.600         | 39°40'12.490"N | 80°05'36.030"W |
| Sict        | Local N (ft)      | Local E (ft)       | Grid East (US ft) | Grid North (US ft) | Latitude       | Longitude      |
| Slot 03     | 11.84             | 15.71              | 1801497.310       | 426761.440         | 39*40'12.608'N | 80°05'35.830"W |
| Ground Leve | el (GL) to Ground | level (At Slot: 3  | Slot 03)          |                    | Oft            |                |
| Mean Sea L  | evel to Ground le | evel (At Slot: Slo | 1.03)             |                    | -1268ft        |                |
| Ground Leve | el (GL) to Mean 8 | Sea Lovel          |                   |                    | 1268ft         |                |

Easting (ft)

Scale 1 high = 750

| Туре         | Hole Size | Casing Size | Grade |      | GL Depth<br>(Csg) |
|--------------|-----------|-------------|-------|------|-------------------|
| Conductor    | 28"       | 24"         | NA    |      | 40'               |
| Surface      | 17-1/2"   | 13-3/8"     | J-55  | 54.5 | 1260'             |
| Intermediate | 12-1/4"   | 9-5/8"      | J-55  | 40   | 2500'             |