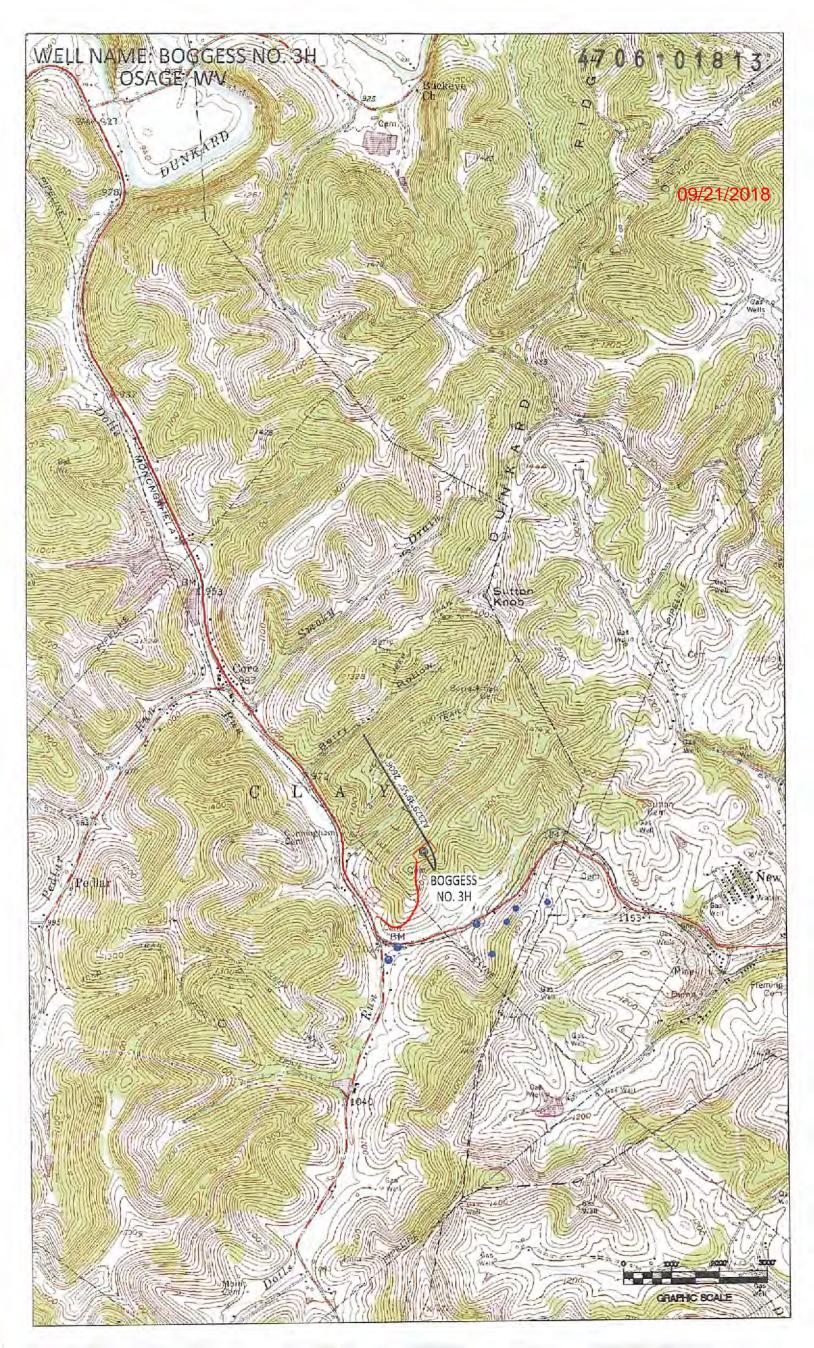

Thursday, September 20, 2018 WELL WORK PERMIT Horizontal 6A / New Drill

NORTHEAST NATURAL ENERGY LLC 707 VIRGINIA STREET EAST STE 1200 CHARLESTON, WV 25301

Re: Permit approval for BOGGESS 3H 47-061-01813-00-00

Chief

Operator's Well Number: BOGGESS 3H

Farm Name: BLAKE R. & PRESTON H. BOC

U.S. WELL NUMBER: 47-061-01813-00-00

Horizontal 6A New Drill Date Issued: 9/20/2018

| APIN | lumber: _ |   |             |
|------|-----------|---|-------------|
| NC   | 470       | 6 | 109/21/2018 |

API NO. 47- 09/21/2018
OPERATOR WID NO. 009888 1 3
Well Pad Name: Boggess