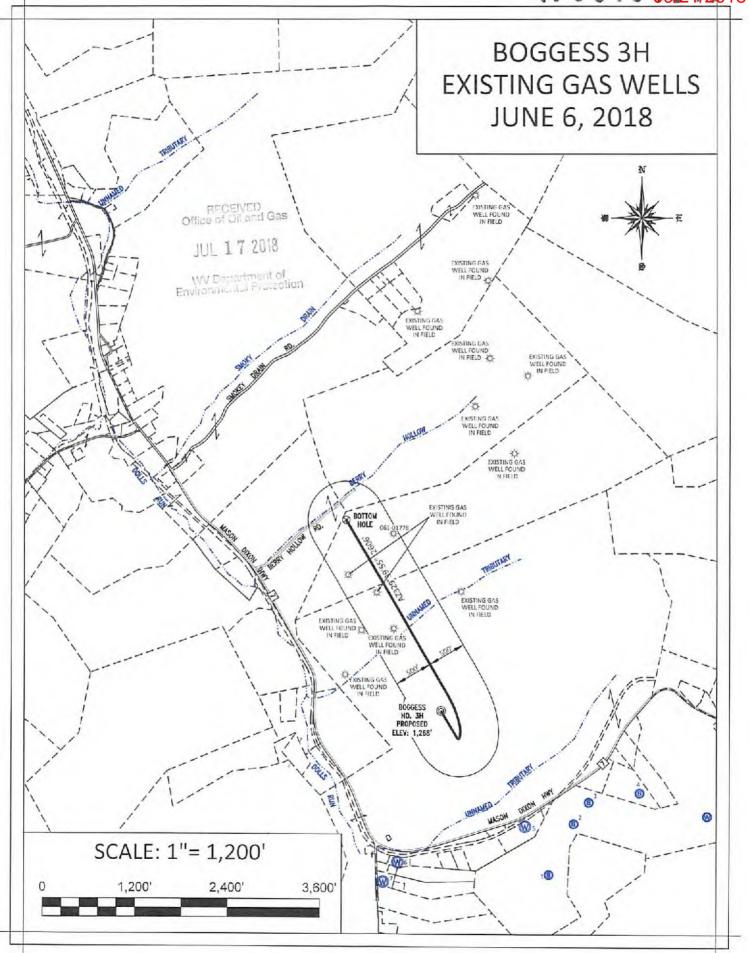

# Boggess 3H Area of Review

| API Number          | Well Name     | Well Number | Operator             | Latitude (NAD 83) | Latitude (NAD 83) Longitude (NAD 83) | TMP        | ΔΛΤ | TVD Producing Formation |
|---------------------|---------------|-------------|----------------------|-------------------|--------------------------------------|------------|-----|-------------------------|
| FOUND DURING SURVEY | NA            | ΨN          | NA                   | 39.673056         | -80.095515                           | 4-12-65 NA | NA  | NA                      |
| FOUND DURING SURVEY | NA            | ΨN          | NA                   | 39.674334         | -80.096304                           | 4-12-65 NA | NA  | NA                      |
| FOUND DURING SURVEY | ΑN            | ΨN          | NA                   | 39.674926         | -80.097531                           | 4-12-64 NA | NA  | NA                      |
| 061-01778           | S. BARRICKMAN | 4           | NOUMENON CORPORATION | 39.676431         | -80.095564                           | 4-12-64 NA | NA  | NA                      |