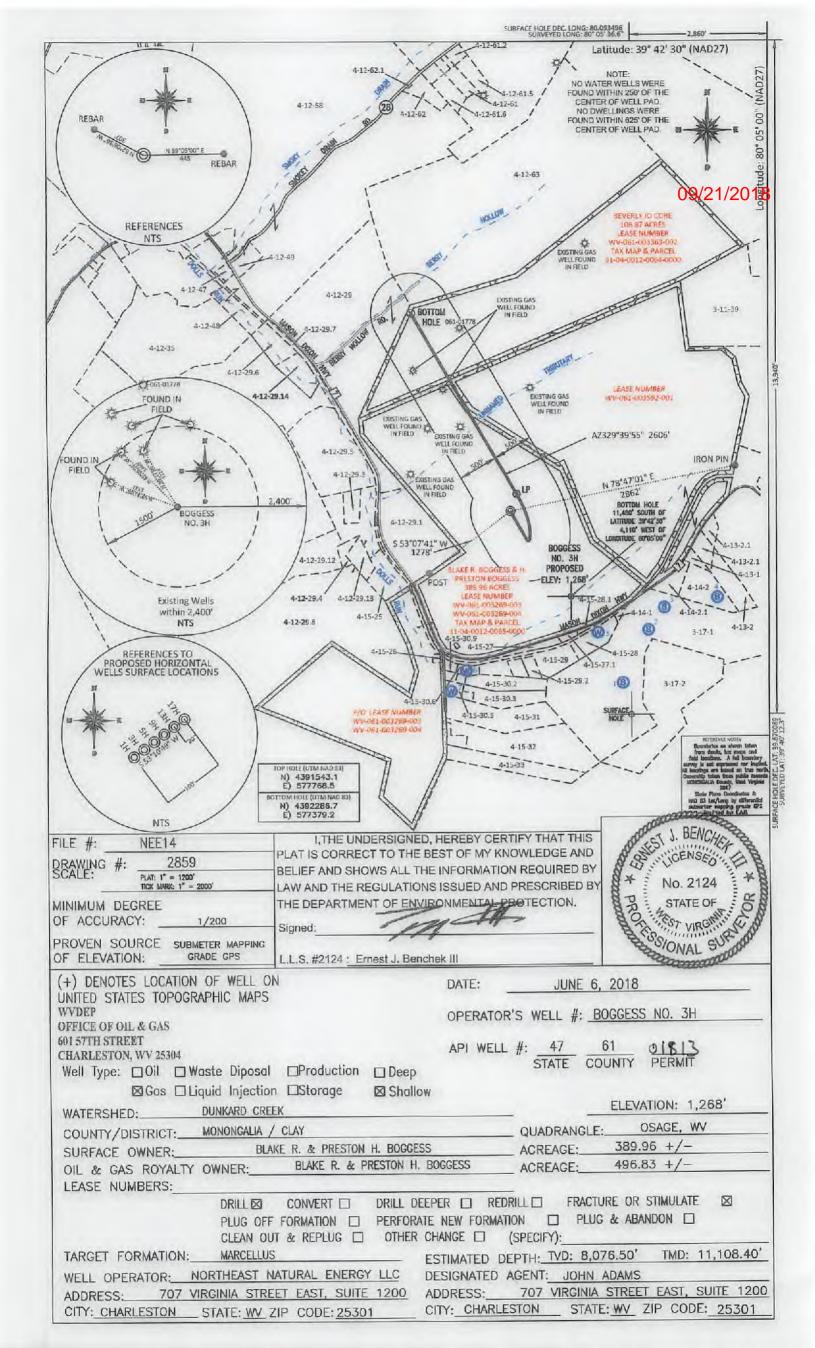

# STATE OF WEST VIRGINIA DEPARTMENT OF ENVIRONMENTAL PROTECTION, OFFICE OF OIL AND GAS WELL WORK PERMIT APPLICATION

| 1) Well Operat                    | or: Northea                   | st Natural En                             | ergy LLC     | 494498281           | Monongalia        | Clay        | Osage, WV        |
|-----------------------------------|-------------------------------|-------------------------------------------|--------------|---------------------|-------------------|-------------|------------------|
|                                   |                               |                                           |              | Operator ID         | County            | District    | Quadrangle       |
| 2) Operator's V                   | Well Numbe                    | r; Boggess                                | 3H           | Well P              | ad Name: Bogg     | ess         |                  |
| 3) Farm Name                      | /Surface Ow                   | /ner: Blake R.                            | & H. Preston | Boggess Public Ro   | oad Access: Mas   | son Dixon   | Hwy (State Rt 7) |
| 4) Elevation, c                   | urrent groun                  | nd: 1,280'                                | E            | levation, proposed  | d post-constructi | on: 1,268   | 1                |
| 5) Well Type                      | (a) Gas                       | X                                         | _ Oil _      | Un                  | derground Storag  | ge          |                  |
|                                   | Other                         |                                           |              |                     |                   |             |                  |
|                                   | (b)If Gas                     | Shallow                                   | X            | Deep                |                   |             | -                |
| () Full-time Dec                  | I. V NI-                      | Horizontal                                | X            |                     | MOD               | 7/9/201     | 8                |
| 6) Existing Pac                   |                               | -                                         |              |                     | _                 |             | 1 0              |
|                                   | arget Format<br>,076.5', 103' |                                           | h(s), Antic  | cipated Thickness   | and Expected Pr   | ressure(s): |                  |
| 8) Proposed To                    | otal Vertical                 | Denth: 8.0                                | 76.5'        |                     |                   |             |                  |
| 9) Formation a                    |                               | A. C. | Marcellu     | S                   |                   |             |                  |
| 10) Proposed T                    |                               |                                           | 11,108.4     | 0'                  |                   |             |                  |
| 11) Proposed F                    | Horizontal L                  | eg Length:                                | 2,606'       |                     |                   |             |                  |
| 12) Approxima                     | ate Fresh Wa                  | ater Strata De                            | epths:       | 50' ; 1,209'        |                   |             |                  |
| 13) Method to                     | Determine F                   | resh Water I                              | Depths:      | Driller's Log from  | Offset Wells      |             |                  |
| 14) Approxima                     | ite Saltwater                 | Depths: 1,                                | 784' ; 2,4   | 35'                 |                   |             |                  |
| 15) Approxima                     | nte Coal Sea                  | m Depths: 9                               | 934' ; 1,20  | 7'                  |                   |             |                  |
| 16) Approxima                     | ite Depth to                  | Possible Voi                              | id (coal m   | ine, karst, other): | N/A               |             |                  |
| 17) Does Propo<br>directly overly |                               |                                           |              | ms<br>Yes           | No                | Х           |                  |
| (a) If Yes, pro                   | ovide Mine I                  | Info: Name                                | :            |                     |                   |             |                  |
|                                   |                               | Depth                                     | 1:           |                     |                   |             |                  |
|                                   |                               | Seam                                      | :            |                     |                   |             |                  |
|                                   |                               | Owne                                      | er:          |                     |                   |             |                  |

Northeast Natural Energy LLC requests the ability to drill beyond elevation for the purpose of isolating the Red Rock Formation.

| March | 1/2018

| ТҮРЕ         | Size (in) | Wellbore<br>Diameter (in) | Wall<br>Thickness<br>(in) | Burst Pressure<br>(psi) | Anticipated Max. Internal Pressure (psi) | Cement<br>Type  | Cement<br>Yield<br>(cu. ft./k) |
|--------------|-----------|---------------------------|---------------------------|-------------------------|------------------------------------------|-----------------|--------------------------------|
| Conductor    | 24"       | 30"                       | .375                      | 415                     |                                          | 4,500 pst Grout | NA                             |
| Fresh Water  | 13-3/8"   | 17 1/2"                   | .38"                      | 2,760                   | 2,000                                    | Type 1          | 1.18                           |
| Coal         |           |                           |                           |                         |                                          |                 |                                |
| Intermediate | 9-5/8"    | 12 1/4"                   | .395"                     | 3,950                   | 3,000                                    | Type 1          | 1.18                           |
| Production   | 5-1/2"    | 8 3/4"                    | .361"                     | 12,530                  | 9,700                                    | 50:50 Poz       | 1.21                           |
| Tubing       | 2-7/8"    | NA                        | .217"                     | 10,570                  | 3,600                                    | NA              | NA                             |
| Liners       |           |                           |                           |                         |                                          |                 | 201.                           |

- 21) Total Area to be disturbed, including roads, stockpile area, pits, etc., (acres): 20.18
- 22) Area to be disturbed for well pad only, less access road (acres): 11.67
- 23) Describe centralizer placement for each casing string: