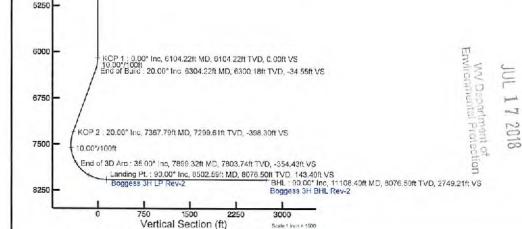

Azimuth 329.67° with reference 0.00 N, 0.00 E

| -1500                                        | -1125           | -750          | -375                           | 0                 | 375 | _      |  |
|----------------------------------------------|-----------------|---------------|--------------------------------|-------------------|-----|--------|--|
|                                              |                 | -1            |                                |                   |     | 2625   |  |
| 2461,51(TN, 1236,89ft V<br>Boggess 3H BHL Re |                 |               |                                |                   |     | - 2250 |  |
|                                              |                 |               |                                |                   |     | 1875   |  |
|                                              |                 |               |                                |                   |     | 1500   |  |
|                                              | 1               | `             |                                |                   |     | 1125   |  |
|                                              |                 |               |                                | ,                 | 1   | 750    |  |
|                                              | Landing ⊇t. ±80 | 076 50ft TVD  | ggess 3H LP<br>212.47ft N. 7   | Rev-2<br>9.19ft E |     | 375    |  |
|                                              |                 | : -0.00ft TVI | 0.00ft N. 0.0                  | OON E             |     | - o    |  |
|                                              |                 |               | TVD, 265,91f<br>VD, 345.32ft 8 | 5 247.37ft E      | 1   | -375   |  |

| Formation       | Depth (KBTVD) |
|-----------------|---------------|
| Geneseo         | 7788'         |
| Tully           | 7840'         |
| Hamilton        | 7904'         |
| Upper Marcellus | 8011'         |
| Cherry Valley   | 8052'         |
| Lower Marcellus | 8056'         |
| Onondaga        | 8114'         |