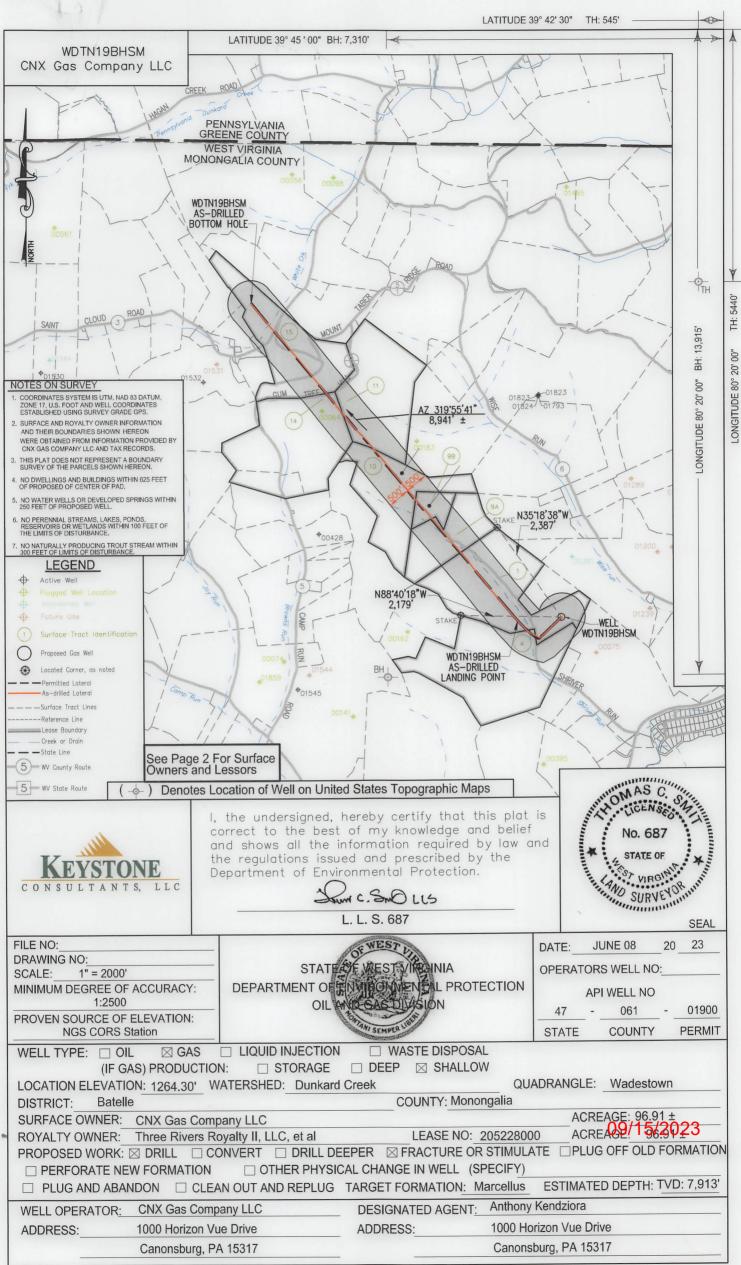

WR-35 Rev. 8/23/13

| Page T 2 2023 T 2023                                                                | artment of Environment                                                                       | f West Virginia<br>al Protection - Offi<br>'s Report of Well V |                                                                                | S                                          |
|-------------------------------------------------------------------------------------|----------------------------------------------------------------------------------------------|----------------------------------------------------------------|--------------------------------------------------------------------------------|--------------------------------------------|
| seo pue lio lo eo <b>ilio</b><br>DELECEINED<br>API <u>47</u> -061 -01900            | County MONON                                                                                 |                                                                | District BATTE                                                                 | ILLE                                       |
| Quad WADESTOWN                                                                      | Pad Name WDTN                                                                                | 119                                                            | Field/Pool Name                                                                |                                            |
| Farm name CNX Gas Company L                                                         |                                                                                              |                                                                | _ Well Number                                                                  | WDTN19BHSM                                 |
| Operator (as registered with the OOC<br>Address 1000 HORIZON VUE D                  |                                                                                              | NY LLC<br>IONSBURG                                             | State PA                                                                       | Zip 15317                                  |
| As Drilled location NAD 83/UTM<br>Top hole<br>Landing Point of Curve<br>Bottom Hole | Attach an as-drilled<br>Northing 4393938.836<br>Northing 4393911.691<br>Northing 4395966.543 | Ea                                                             | nd deviation surve<br>sting 556994.942<br>sting 556706.624<br>sting 554918.642 | у                                          |
| Elevation (ft) 1,264' GL<br>Permit Type Deviated D                                  | Type of Well 📱<br>Horizontal 📲 Horizont                                                      | New □ Existing<br>al 6A □ Vertical                             |                                                                                | port □Interim ∎Final<br>e □ Deep ■ Shallow |
|                                                                                     |                                                                                              | Plug Back 🗆 Red                                                |                                                                                |                                            |
|                                                                                     |                                                                                              |                                                                |                                                                                |                                            |
| Well Type 	□ Brine Disposal 	□ CB                                                   | M ■ Gas □ Oil □ Seco                                                                         | ondary Recovery                                                | Solution Mining                                                                | □ Storage □ Other                          |
| Type of Completion Single DM                                                        | ultiple Fluids Produc                                                                        | ed Brine Gas                                                   | s □ NGL □ C                                                                    | 0il 🗆 Other                                |
| Drilled with  □ Cable  ■ Rotary                                                     |                                                                                              |                                                                |                                                                                |                                            |
| Drilling Media Surface hole 🖪 A                                                     |                                                                                              |                                                                | ehole 🛢 Air 🗆                                                                  | Mud 🗆 Fresh Water 🗆 Brine                  |
| Production hole 🗆 Air 📕 Mud                                                         | Fresh Water     Brine                                                                        |                                                                |                                                                                |                                            |
| Mud Type(s) and Additive(s)<br>SYNTHETIC BASED FLUID                                |                                                                                              |                                                                |                                                                                |                                            |
| ADDITIVES: ABS MUL (EMULSIFIER), CALC                                               | IUM CHLORIDE, FLR PLUS (GIL                                                                  | SONITE), CLAYTONE EM                                           | I (SUSPENSION AGEN                                                             | IT), AES WA II (WETTING AGENT), LIME       |
| Date permit issued06.06.2022<br>Date completion activities began                    | Date drilling comm<br>03.13.2023                                                             | nenced 08.23.2022 (<br>Date completion ac                      |                                                                                | ling ceased 01.20.2023<br>04.04.2023       |
| Verbal plugging (Y/N) N                                                             | Date permission granted                                                                      | NUA                                                            | Granted by                                                                     | N/A                                        |
|                                                                                     | Bute permission granted                                                                      |                                                                |                                                                                |                                            |
| Please note: Operator is required to                                                |                                                                                              | tion within 5 days of                                          | verbal permissior                                                              |                                            |
| Treshwater depth(s) It                                                              | 4', 845', 933', 938'                                                                         | Open mine(s) (Y/N)                                             | depths                                                                         | N                                          |
| San water depth(3) n                                                                | 2,509', 3,139'                                                                               | Void(s) encountered                                            | (Y/N) depths                                                                   | None Anticipated                           |
| Coal depth(s) ft                                                                    | '-1031',1054'-1059', 1060'-1068'                                                             | Cavern(s) encounter                                            | ed (Y/N) depths                                                                | N                                          |
| Is coal being mined in area (Y/N)                                                   | N                                                                                            |                                                                |                                                                                | Daniana ku                                 |

#### WR-35 Rev. 8/23/13

\_Well number\_\_\_WDTN19BHSM Farm name\_ CNX Gas Company LLC API 47-061 01900 Did cement circulate (Y/ N) Grade Basket New or CASING Hole Casing \* Provide details below\* Used wt/ft Depth(s) Size Depth STRINGS Size Conductor GROUT TO SURFACE 30" 94lb/ft N/A 20" 100' NEW Surface Y - CEMENT TO SURFACE J-55 54.5lb/ft N/A 17.5" 13.375" 1.204' NEW Coal Intermediate 1 J-55 36lb/ft **Y - CEMENT TO SURFACE** 12.25" 9.625" 2,986' NEW N/A Intermediate 2 Intermediate 3 Production Y - TOC @ 802' NEW P-110 23lb/ft N/A 8.75" & 8.5" 5.5" 17.138 Tubing Packer type and depth set Comment Details ALL DEPTHS ARE REFERENCED GLE = -28' KB woc Volume Cement Slurry Yield CEMENT Class/Type Number (ft 3) Top (MD) DATA of Cement of Sacks wt (ppg) (ft <sup>3</sup>/sks) (hrs) Conductor Surface 1.17 989 Surface 8 15.8 HALCEM 845 Coal Intermediate 1 HALCEM 970 15.8 1.15 1,116 Surface 8 Intermediate 2 Intermediate 3 Production 802' 8 15.0 / 15.0 1.13 (LEAD) / 1.12 (TAIL) 1,109(LEAD) / 2,632(TAIL) NEOCEM / NEOCEM 1,110(LEAD) / 2,350(TAIL) Tubing Drillers TD (ft) 17,168' Loggers TD (ft) 17,168' Deepest formation penetrated MARCELLUS Plug back to (ft) N/A Plug back procedure N/A Kick off depth (ft) 7,172' (MD) 7,114' (TVD) Check all wireline logs run □ caliper  $\Box$  density □ deviated/directional □ induction □ resistivity □ gamma ray □ temperature □sonic □ neutron Well cored 🗆 Yes 📕 No Conventional Sidewall Were cuttings collected ■ Yes □ No DESCRIBE THE CENTRALIZER PLACEMENT USED FOR EACH CASING STRING SURFACE: Centralize every other joint from shoe to surface INTERMEDIATE: Centralize every other joint from shoe to surface PRODUCTION: Centralize every joint from shoe to TOC WAS WELL COMPLETED AS SHOT HOLE DETAILS Plug and Perf Yes 🗆 No WAS WELL COMPLETED OPEN HOLE? 🗆 Yes 📕 No DETAILS