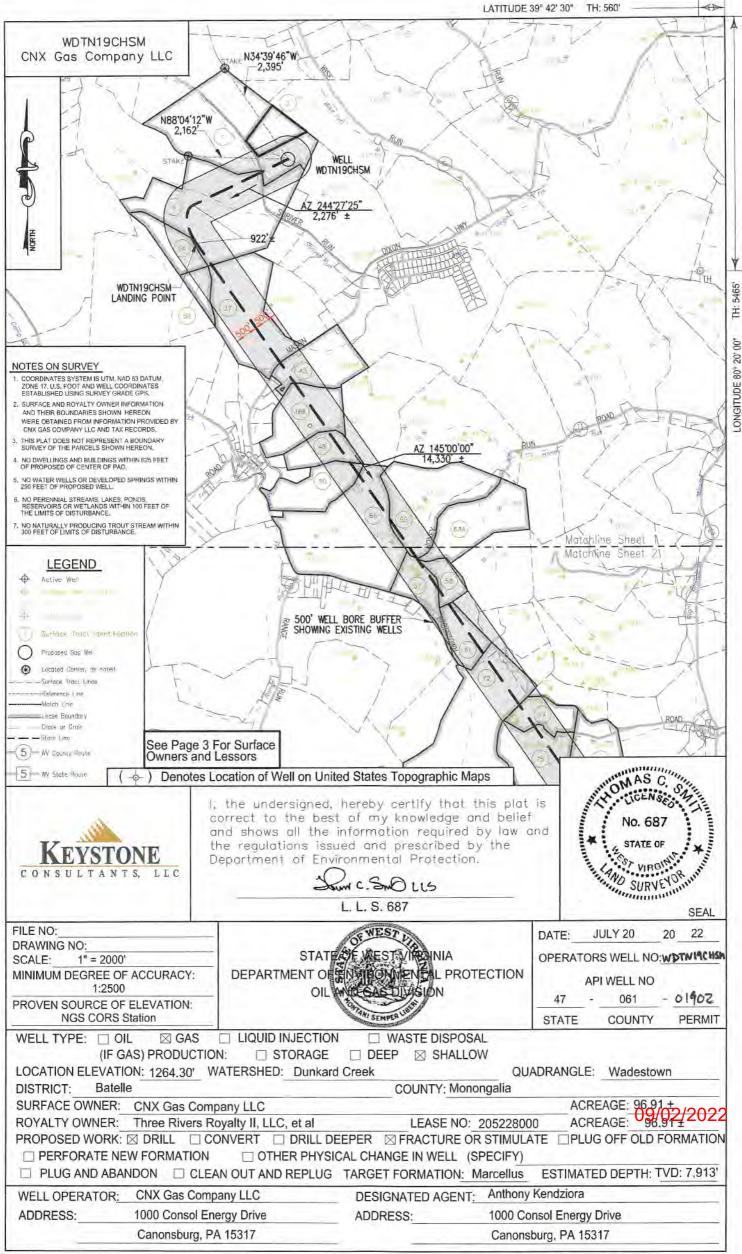

Kenneth Greynolds





| 4      | SURFACE OWNER             | AGE 4 OF 6<br>LESSOR                                                                                                                           | PIN                |
|--------|---------------------------|------------------------------------------------------------------------------------------------------------------------------------------------|--------------------|
|        | David Troy Beckner, ET AL | Mary Jane Beckner, Life Estate, widow and Troy David Beckner<br>and Janet Lee Smith, Remaindermen, JTROS<br>Antero Resources Corporation       | 1-8-10             |
|        |                           | Antero Resources Corporation