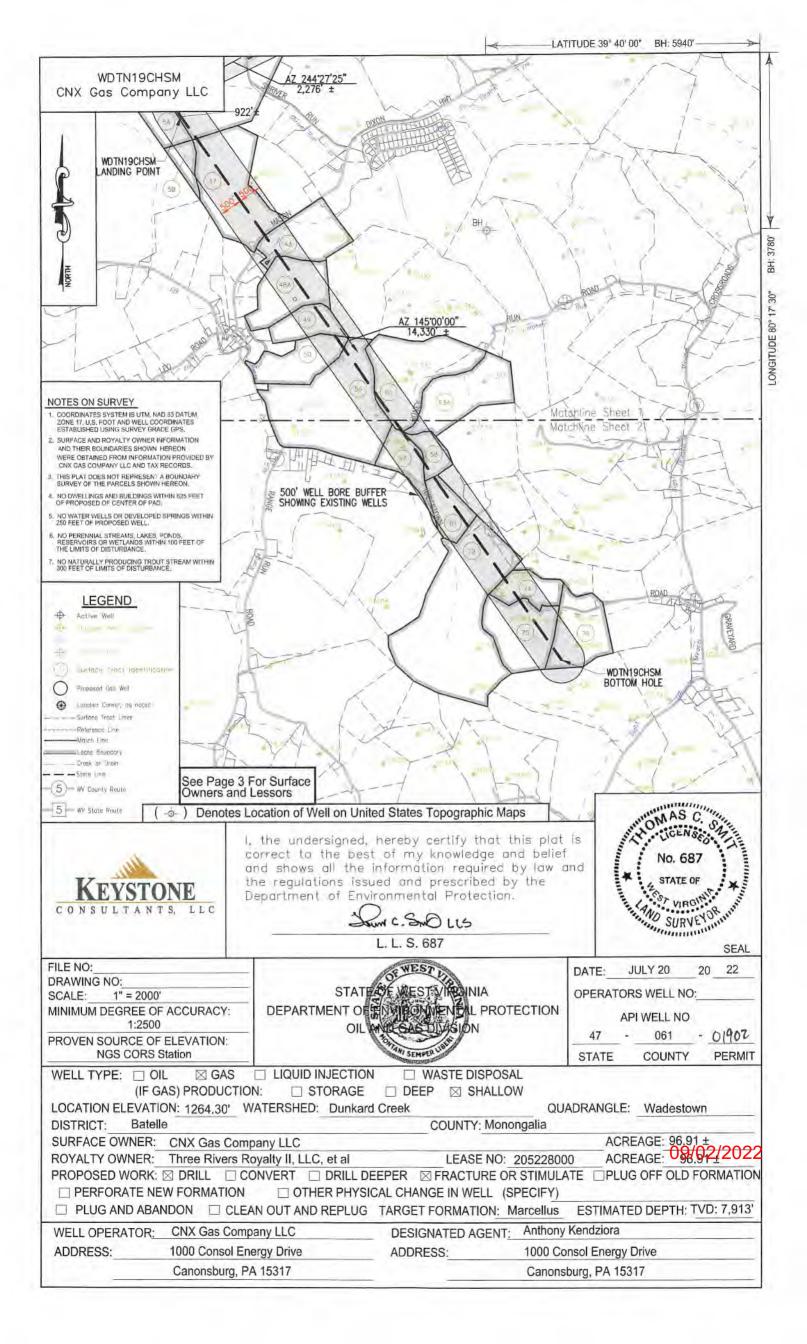

Kenneth Greynolds





| 4      | SURFACE OWNER             | AGE 4 OF 6<br>LESSOR                                                                                                                           | PIN                |
|--------|---------------------------|------------------------------------------------------------------------------------------------------------------------------------------------|--------------------|
|        | David Troy Beckner, ET AL | Mary Jane Beckner, Life Estate, widow and Troy David Beckner<br>and Janet Lee Smith, Remaindermen, JTROS<br>Antero Resources Corporation       | 1-8-10             |
|        |                           | Antero Resources Corporation