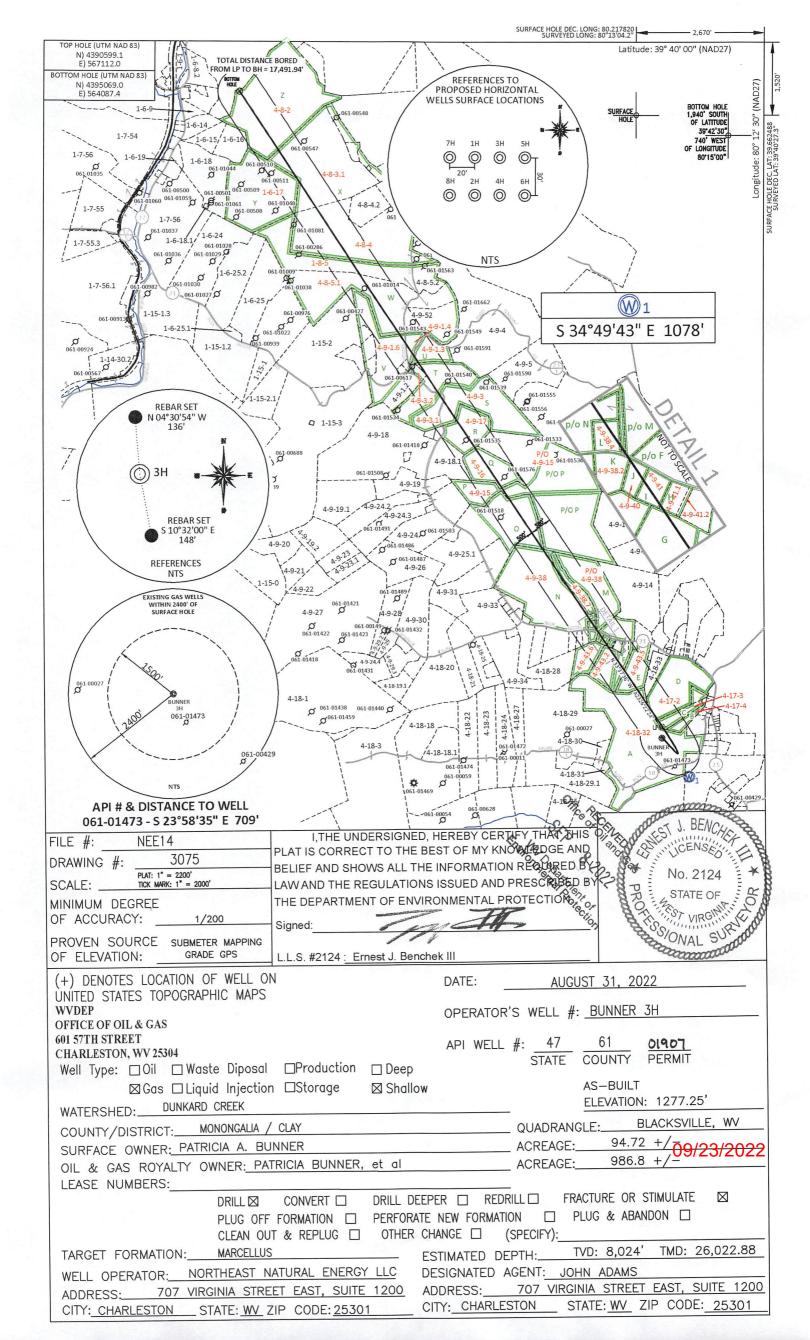

# STATE OF WEST VIRGINIA DEPARTMENT OF ENVIRONMENTAL PROTECTION, OFFICE OF OIL AND GAS WELL WORK PERMIT APPLICATION

| 1) Well Operator: North                                                                                                                                                                                                                                                                                                                                                                                                                                                                                                                                                                                                                                                                                                                                                                                                                                                                                                                                                                                                                                                                                                                                                                                                                                                                                                                                                                                                                                                                                                                                                                                                                                                                                                                                                                                                                                                                                                                                                                                                                                                                                                        | east Natural Energy     | 494498281            | Monongalia Clay                       | Blacksville, WV |
|--------------------------------------------------------------------------------------------------------------------------------------------------------------------------------------------------------------------------------------------------------------------------------------------------------------------------------------------------------------------------------------------------------------------------------------------------------------------------------------------------------------------------------------------------------------------------------------------------------------------------------------------------------------------------------------------------------------------------------------------------------------------------------------------------------------------------------------------------------------------------------------------------------------------------------------------------------------------------------------------------------------------------------------------------------------------------------------------------------------------------------------------------------------------------------------------------------------------------------------------------------------------------------------------------------------------------------------------------------------------------------------------------------------------------------------------------------------------------------------------------------------------------------------------------------------------------------------------------------------------------------------------------------------------------------------------------------------------------------------------------------------------------------------------------------------------------------------------------------------------------------------------------------------------------------------------------------------------------------------------------------------------------------------------------------------------------------------------------------------------------------|-------------------------|----------------------|---------------------------------------|-----------------|
| A.O. Marketine                                                                                                                                                                                                                                                                                                                                                                                                                                                                                                                                                                                                                                                                                                                                                                                                                                                                                                                                                                                                                                                                                                                                                                                                                                                                                                                                                                                                                                                                                                                                                                                                                                                                                                                                                                                                                                                                                                                                                                                                                                                                                                                 |                         | Operator ID          | County Distri                         | ct Quadrangle   |
| 2) Operator's Well Numb                                                                                                                                                                                                                                                                                                                                                                                                                                                                                                                                                                                                                                                                                                                                                                                                                                                                                                                                                                                                                                                                                                                                                                                                                                                                                                                                                                                                                                                                                                                                                                                                                                                                                                                                                                                                                                                                                                                                                                                                                                                                                                        | er: 3H                  | Well Pa              | ad Name: Bunner                       |                 |
| 3) Farm Name/Surface O                                                                                                                                                                                                                                                                                                                                                                                                                                                                                                                                                                                                                                                                                                                                                                                                                                                                                                                                                                                                                                                                                                                                                                                                                                                                                                                                                                                                                                                                                                                                                                                                                                                                                                                                                                                                                                                                                                                                                                                                                                                                                                         | wner: Patricia A. Buni  | ner Public Ro        | oad Access: Upper Day                 | s Run Rd        |
| 4) Elevation, current grou                                                                                                                                                                                                                                                                                                                                                                                                                                                                                                                                                                                                                                                                                                                                                                                                                                                                                                                                                                                                                                                                                                                                                                                                                                                                                                                                                                                                                                                                                                                                                                                                                                                                                                                                                                                                                                                                                                                                                                                                                                                                                                     | nd: 1,277' (as-built) E | levation, proposed   | d post-construction: 1,2              | 277'            |
| 5) Well Type (a) Gas<br>Other                                                                                                                                                                                                                                                                                                                                                                                                                                                                                                                                                                                                                                                                                                                                                                                                                                                                                                                                                                                                                                                                                                                                                                                                                                                                                                                                                                                                                                                                                                                                                                                                                                                                                                                                                                                                                                                                                                                                                                                                                                                                                                  | X Oil _                 | Une                  | derground Storage                     |                 |
| (b)If Gas                                                                                                                                                                                                                                                                                                                                                                                                                                                                                                                                                                                                                                                                                                                                                                                                                                                                                                                                                                                                                                                                                                                                                                                                                                                                                                                                                                                                                                                                                                                                                                                                                                                                                                                                                                                                                                                                                                                                                                                                                                                                                                                      | Shallow X Horizontal X  | Deep                 |                                       | _               |
| 6) Existing Pad: Yes or N                                                                                                                                                                                                                                                                                                                                                                                                                                                                                                                                                                                                                                                                                                                                                                                                                                                                                                                                                                                                                                                                                                                                                                                                                                                                                                                                                                                                                                                                                                                                                                                                                                                                                                                                                                                                                                                                                                                                                                                                                                                                                                      | o No                    |                      |                                       |                 |
| 7) Proposed Target Forma<br>Marcellus, 8,024', 104',                                                                                                                                                                                                                                                                                                                                                                                                                                                                                                                                                                                                                                                                                                                                                                                                                                                                                                                                                                                                                                                                                                                                                                                                                                                                                                                                                                                                                                                                                                                                                                                                                                                                                                                                                                                                                                                                                                                                                                                                                                                                           |                         | cipated Thickness    | and Expected Pressure( Office OF OFFI | s):<br>ÆD       |
| 8) Proposed Total Vertica                                                                                                                                                                                                                                                                                                                                                                                                                                                                                                                                                                                                                                                                                                                                                                                                                                                                                                                                                                                                                                                                                                                                                                                                                                                                                                                                                                                                                                                                                                                                                                                                                                                                                                                                                                                                                                                                                                                                                                                                                                                                                                      | l Depth: 8,024'         |                      | SEP O                                 | and Gas         |
| 9) Formation at Total Ver                                                                                                                                                                                                                                                                                                                                                                                                                                                                                                                                                                                                                                                                                                                                                                                                                                                                                                                                                                                                                                                                                                                                                                                                                                                                                                                                                                                                                                                                                                                                                                                                                                                                                                                                                                                                                                                                                                                                                                                                                                                                                                      |                         | s                    | Em W Dans                             | 2022            |
| 10) Proposed Total Meass                                                                                                                                                                                                                                                                                                                                                                                                                                                                                                                                                                                                                                                                                                                                                                                                                                                                                                                                                                                                                                                                                                                                                                                                                                                                                                                                                                                                                                                                                                                                                                                                                                                                                                                                                                                                                                                                                                                                                                                                                                                                                                       | ured Depth: 26,023'     | 1                    | Environmental Proj                    | of decisions    |
| 11) Proposed Horizontal I                                                                                                                                                                                                                                                                                                                                                                                                                                                                                                                                                                                                                                                                                                                                                                                                                                                                                                                                                                                                                                                                                                                                                                                                                                                                                                                                                                                                                                                                                                                                                                                                                                                                                                                                                                                                                                                                                                                                                                                                                                                                                                      | Leg Length: 17,492'     | 7                    |                                       | -101)           |
| 12) Approximate Fresh W                                                                                                                                                                                                                                                                                                                                                                                                                                                                                                                                                                                                                                                                                                                                                                                                                                                                                                                                                                                                                                                                                                                                                                                                                                                                                                                                                                                                                                                                                                                                                                                                                                                                                                                                                                                                                                                                                                                                                                                                                                                                                                        | ater Strata Depths:     | 1,150'               |                                       |                 |
| 13) Method to Determine                                                                                                                                                                                                                                                                                                                                                                                                                                                                                                                                                                                                                                                                                                                                                                                                                                                                                                                                                                                                                                                                                                                                                                                                                                                                                                                                                                                                                                                                                                                                                                                                                                                                                                                                                                                                                                                                                                                                                                                                                                                                                                        | Fresh Water Depths:     | Drillers Log from    | Offset Wells                          |                 |
| 14) Approximate Saltwate                                                                                                                                                                                                                                                                                                                                                                                                                                                                                                                                                                                                                                                                                                                                                                                                                                                                                                                                                                                                                                                                                                                                                                                                                                                                                                                                                                                                                                                                                                                                                                                                                                                                                                                                                                                                                                                                                                                                                                                                                                                                                                       | er Depths: 1,359'       |                      |                                       |                 |
| 15) Approximate Coal Se                                                                                                                                                                                                                                                                                                                                                                                                                                                                                                                                                                                                                                                                                                                                                                                                                                                                                                                                                                                                                                                                                                                                                                                                                                                                                                                                                                                                                                                                                                                                                                                                                                                                                                                                                                                                                                                                                                                                                                                                                                                                                                        | am Depths: 865'         |                      |                                       |                 |
| 16) Approximate Depth to                                                                                                                                                                                                                                                                                                                                                                                                                                                                                                                                                                                                                                                                                                                                                                                                                                                                                                                                                                                                                                                                                                                                                                                                                                                                                                                                                                                                                                                                                                                                                                                                                                                                                                                                                                                                                                                                                                                                                                                                                                                                                                       | o Possible Void (coal n | nine, karst, other): | none                                  |                 |
| 17) Does Proposed well le<br>directly overlying or adja                                                                                                                                                                                                                                                                                                                                                                                                                                                                                                                                                                                                                                                                                                                                                                                                                                                                                                                                                                                                                                                                                                                                                                                                                                                                                                                                                                                                                                                                                                                                                                                                                                                                                                                                                                                                                                                                                                                                                                                                                                                                        |                         |                      | No X                                  |                 |
| (a) If Yes, provide Mine                                                                                                                                                                                                                                                                                                                                                                                                                                                                                                                                                                                                                                                                                                                                                                                                                                                                                                                                                                                                                                                                                                                                                                                                                                                                                                                                                                                                                                                                                                                                                                                                                                                                                                                                                                                                                                                                                                                                                                                                                                                                                                       | e Info: Name:           |                      |                                       |                 |
| Contract of the Contract of th | Depth:                  |                      |                                       |                 |
|                                                                                                                                                                                                                                                                                                                                                                                                                                                                                                                                                                                                                                                                                                                                                                                                                                                                                                                                                                                                                                                                                                                                                                                                                                                                                                                                                                                                                                                                                                                                                                                                                                                                                                                                                                                                                                                                                                                                                                                                                                                                                                                                | Seam:                   |                      |                                       |                 |
|                                                                                                                                                                                                                                                                                                                                                                                                                                                                                                                                                                                                                                                                                                                                                                                                                                                                                                                                                                                                                                                                                                                                                                                                                                                                                                                                                                                                                                                                                                                                                                                                                                                                                                                                                                                                                                                                                                                                                                                                                                                                                                                                | Owner:                  |                      |                                       |                 |

| API Number 47 - |                   |
|-----------------|-------------------|
| Ourseafoula Wa  | II No Busines 201 |