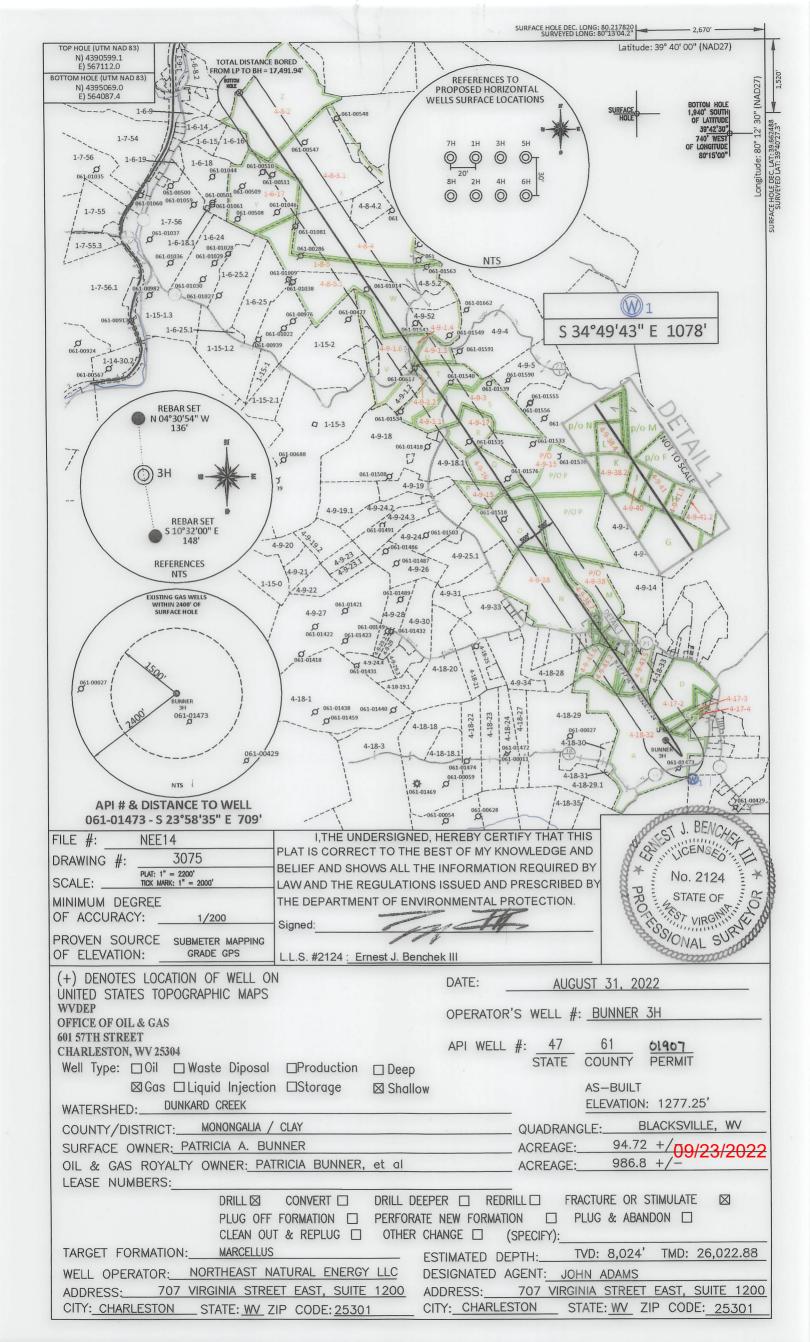

# STATE OF WEST VIRGINIA DEPARTMENT OF ENVIRONMENTAL PROTECTION, OFFICE OF OIL AND GAS WELL WORK PERMIT APPLICATION

| 1) Well Operator: North                                                                                                                                                                                                                                                                                                                                                                                                                                                                                                                                                                                                                                                                                                                                                                                                                                                                                                                                                                                                                                                                                                                                                                                                                                                                                                                                                                                                                                                                                                                                                                                                                                                                                                                                                                                                                                                                                                                                                                                                                                                                                                        | east Natural Energy     | 494498281            | Monongalia Clay                       | Blacksville, WV |
|--------------------------------------------------------------------------------------------------------------------------------------------------------------------------------------------------------------------------------------------------------------------------------------------------------------------------------------------------------------------------------------------------------------------------------------------------------------------------------------------------------------------------------------------------------------------------------------------------------------------------------------------------------------------------------------------------------------------------------------------------------------------------------------------------------------------------------------------------------------------------------------------------------------------------------------------------------------------------------------------------------------------------------------------------------------------------------------------------------------------------------------------------------------------------------------------------------------------------------------------------------------------------------------------------------------------------------------------------------------------------------------------------------------------------------------------------------------------------------------------------------------------------------------------------------------------------------------------------------------------------------------------------------------------------------------------------------------------------------------------------------------------------------------------------------------------------------------------------------------------------------------------------------------------------------------------------------------------------------------------------------------------------------------------------------------------------------------------------------------------------------|-------------------------|----------------------|---------------------------------------|-----------------|
| A.O. Marketine                                                                                                                                                                                                                                                                                                                                                                                                                                                                                                                                                                                                                                                                                                                                                                                                                                                                                                                                                                                                                                                                                                                                                                                                                                                                                                                                                                                                                                                                                                                                                                                                                                                                                                                                                                                                                                                                                                                                                                                                                                                                                                                 |                         | Operator ID          | County Distri                         | ct Quadrangle   |
| 2) Operator's Well Numb                                                                                                                                                                                                                                                                                                                                                                                                                                                                                                                                                                                                                                                                                                                                                                                                                                                                                                                                                                                                                                                                                                                                                                                                                                                                                                                                                                                                                                                                                                                                                                                                                                                                                                                                                                                                                                                                                                                                                                                                                                                                                                        | er: 3H                  | Well Pa              | ad Name: Bunner                       |                 |
| 3) Farm Name/Surface O                                                                                                                                                                                                                                                                                                                                                                                                                                                                                                                                                                                                                                                                                                                                                                                                                                                                                                                                                                                                                                                                                                                                                                                                                                                                                                                                                                                                                                                                                                                                                                                                                                                                                                                                                                                                                                                                                                                                                                                                                                                                                                         | wner: Patricia A. Buni  | ner Public Ro        | oad Access: Upper Day                 | s Run Rd        |
| 4) Elevation, current grou                                                                                                                                                                                                                                                                                                                                                                                                                                                                                                                                                                                                                                                                                                                                                                                                                                                                                                                                                                                                                                                                                                                                                                                                                                                                                                                                                                                                                                                                                                                                                                                                                                                                                                                                                                                                                                                                                                                                                                                                                                                                                                     | nd: 1,277' (as-built) E | levation, proposed   | d post-construction: 1,2              | 277'            |
| 5) Well Type (a) Gas<br>Other                                                                                                                                                                                                                                                                                                                                                                                                                                                                                                                                                                                                                                                                                                                                                                                                                                                                                                                                                                                                                                                                                                                                                                                                                                                                                                                                                                                                                                                                                                                                                                                                                                                                                                                                                                                                                                                                                                                                                                                                                                                                                                  | X Oil _                 | Une                  | derground Storage                     |                 |
| (b)If Gas                                                                                                                                                                                                                                                                                                                                                                                                                                                                                                                                                                                                                                                                                                                                                                                                                                                                                                                                                                                                                                                                                                                                                                                                                                                                                                                                                                                                                                                                                                                                                                                                                                                                                                                                                                                                                                                                                                                                                                                                                                                                                                                      | Shallow X Horizontal X  | Deep                 |                                       | _               |
| 6) Existing Pad: Yes or N                                                                                                                                                                                                                                                                                                                                                                                                                                                                                                                                                                                                                                                                                                                                                                                                                                                                                                                                                                                                                                                                                                                                                                                                                                                                                                                                                                                                                                                                                                                                                                                                                                                                                                                                                                                                                                                                                                                                                                                                                                                                                                      | o No                    |                      |                                       |                 |
| 7) Proposed Target Forma<br>Marcellus, 8,024', 104',                                                                                                                                                                                                                                                                                                                                                                                                                                                                                                                                                                                                                                                                                                                                                                                                                                                                                                                                                                                                                                                                                                                                                                                                                                                                                                                                                                                                                                                                                                                                                                                                                                                                                                                                                                                                                                                                                                                                                                                                                                                                           |                         | cipated Thickness    | and Expected Pressure( Office OF OFFI | s):<br>ÆD       |
| 8) Proposed Total Vertica                                                                                                                                                                                                                                                                                                                                                                                                                                                                                                                                                                                                                                                                                                                                                                                                                                                                                                                                                                                                                                                                                                                                                                                                                                                                                                                                                                                                                                                                                                                                                                                                                                                                                                                                                                                                                                                                                                                                                                                                                                                                                                      | l Depth: 8,024'         |                      | SEP O                                 | and Gas         |
| 9) Formation at Total Ver                                                                                                                                                                                                                                                                                                                                                                                                                                                                                                                                                                                                                                                                                                                                                                                                                                                                                                                                                                                                                                                                                                                                                                                                                                                                                                                                                                                                                                                                                                                                                                                                                                                                                                                                                                                                                                                                                                                                                                                                                                                                                                      |                         | s                    | Em W Dans                             | 2022            |
| 10) Proposed Total Meass                                                                                                                                                                                                                                                                                                                                                                                                                                                                                                                                                                                                                                                                                                                                                                                                                                                                                                                                                                                                                                                                                                                                                                                                                                                                                                                                                                                                                                                                                                                                                                                                                                                                                                                                                                                                                                                                                                                                                                                                                                                                                                       | ured Depth: 26,023'     | 1                    | Environmental Proj                    | of decisions    |
| 11) Proposed Horizontal I                                                                                                                                                                                                                                                                                                                                                                                                                                                                                                                                                                                                                                                                                                                                                                                                                                                                                                                                                                                                                                                                                                                                                                                                                                                                                                                                                                                                                                                                                                                                                                                                                                                                                                                                                                                                                                                                                                                                                                                                                                                                                                      | Leg Length: 17,492'     | 7                    |                                       | -101)           |
| 12) Approximate Fresh W                                                                                                                                                                                                                                                                                                                                                                                                                                                                                                                                                                                                                                                                                                                                                                                                                                                                                                                                                                                                                                                                                                                                                                                                                                                                                                                                                                                                                                                                                                                                                                                                                                                                                                                                                                                                                                                                                                                                                                                                                                                                                                        | ater Strata Depths:     | 1,150'               |                                       |                 |
| 13) Method to Determine                                                                                                                                                                                                                                                                                                                                                                                                                                                                                                                                                                                                                                                                                                                                                                                                                                                                                                                                                                                                                                                                                                                                                                                                                                                                                                                                                                                                                                                                                                                                                                                                                                                                                                                                                                                                                                                                                                                                                                                                                                                                                                        | Fresh Water Depths:     | Drillers Log from    | Offset Wells                          |                 |
| 14) Approximate Saltwate                                                                                                                                                                                                                                                                                                                                                                                                                                                                                                                                                                                                                                                                                                                                                                                                                                                                                                                                                                                                                                                                                                                                                                                                                                                                                                                                                                                                                                                                                                                                                                                                                                                                                                                                                                                                                                                                                                                                                                                                                                                                                                       | er Depths: 1,359'       |                      |                                       |                 |
| 15) Approximate Coal Se                                                                                                                                                                                                                                                                                                                                                                                                                                                                                                                                                                                                                                                                                                                                                                                                                                                                                                                                                                                                                                                                                                                                                                                                                                                                                                                                                                                                                                                                                                                                                                                                                                                                                                                                                                                                                                                                                                                                                                                                                                                                                                        | am Depths: 865'         |                      |                                       |                 |
| 16) Approximate Depth to                                                                                                                                                                                                                                                                                                                                                                                                                                                                                                                                                                                                                                                                                                                                                                                                                                                                                                                                                                                                                                                                                                                                                                                                                                                                                                                                                                                                                                                                                                                                                                                                                                                                                                                                                                                                                                                                                                                                                                                                                                                                                                       | o Possible Void (coal n | nine, karst, other): | none                                  |                 |
| 17) Does Proposed well le<br>directly overlying or adja                                                                                                                                                                                                                                                                                                                                                                                                                                                                                                                                                                                                                                                                                                                                                                                                                                                                                                                                                                                                                                                                                                                                                                                                                                                                                                                                                                                                                                                                                                                                                                                                                                                                                                                                                                                                                                                                                                                                                                                                                                                                        |                         |                      | No X                                  |                 |
| (a) If Yes, provide Mine                                                                                                                                                                                                                                                                                                                                                                                                                                                                                                                                                                                                                                                                                                                                                                                                                                                                                                                                                                                                                                                                                                                                                                                                                                                                                                                                                                                                                                                                                                                                                                                                                                                                                                                                                                                                                                                                                                                                                                                                                                                                                                       | e Info: Name:           |                      |                                       |                 |
| Contract of the Contract of th | Depth:                  |                      |                                       |                 |
|                                                                                                                                                                                                                                                                                                                                                                                                                                                                                                                                                                                                                                                                                                                                                                                                                                                                                                                                                                                                                                                                                                                                                                                                                                                                                                                                                                                                                                                                                                                                                                                                                                                                                                                                                                                                                                                                                                                                                                                                                                                                                                                                | Seam:                   |                      |                                       |                 |
|                                                                                                                                                                                                                                                                                                                                                                                                                                                                                                                                                                                                                                                                                                                                                                                                                                                                                                                                                                                                                                                                                                                                                                                                                                                                                                                                                                                                                                                                                                                                                                                                                                                                                                                                                                                                                                                                                                                                                                                                                                                                                                                                | Owner:                  |                      |                                       |                 |

| API Number 47 - |                   |
|-----------------|-------------------|
| Ourseafoula Wa  | II No Busines 201 |