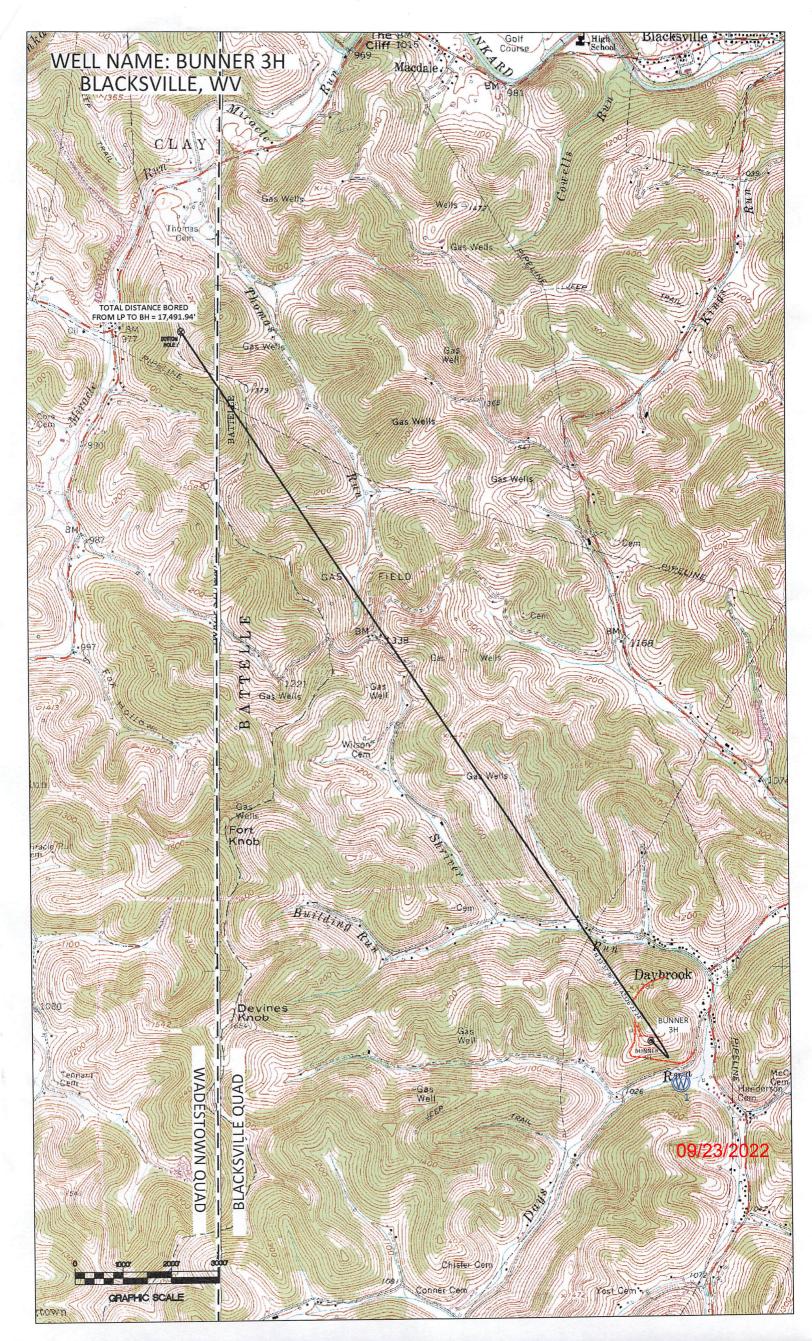

# STATE OF WEST VIRGINIA DEPARTMENT OF ENVIRONMENTAL PROTECTION, OFFICE OF OIL AND GAS WELL WORK PERMIT APPLICATION

| 1) Well Operator: North                                                                                                                                                                                                                                                                                                                                                                                                                                                                                                                                                                                                                                                                                                                                                                                                                                                                                                                                                                                                                                                                                                                                                                                                                                                                                                                                                                                                                                                                                                                                                                                                                                                                                                                                                                                                                                                                                                                                                                                                                                                                                                        | east Natural Energy     | 494498281            | Monongalia Clay                       | Blacksville, WV |
|--------------------------------------------------------------------------------------------------------------------------------------------------------------------------------------------------------------------------------------------------------------------------------------------------------------------------------------------------------------------------------------------------------------------------------------------------------------------------------------------------------------------------------------------------------------------------------------------------------------------------------------------------------------------------------------------------------------------------------------------------------------------------------------------------------------------------------------------------------------------------------------------------------------------------------------------------------------------------------------------------------------------------------------------------------------------------------------------------------------------------------------------------------------------------------------------------------------------------------------------------------------------------------------------------------------------------------------------------------------------------------------------------------------------------------------------------------------------------------------------------------------------------------------------------------------------------------------------------------------------------------------------------------------------------------------------------------------------------------------------------------------------------------------------------------------------------------------------------------------------------------------------------------------------------------------------------------------------------------------------------------------------------------------------------------------------------------------------------------------------------------|-------------------------|----------------------|---------------------------------------|-----------------|
| A.O. Marketine                                                                                                                                                                                                                                                                                                                                                                                                                                                                                                                                                                                                                                                                                                                                                                                                                                                                                                                                                                                                                                                                                                                                                                                                                                                                                                                                                                                                                                                                                                                                                                                                                                                                                                                                                                                                                                                                                                                                                                                                                                                                                                                 |                         | Operator ID          | County Distri                         | ct Quadrangle   |
| 2) Operator's Well Numb                                                                                                                                                                                                                                                                                                                                                                                                                                                                                                                                                                                                                                                                                                                                                                                                                                                                                                                                                                                                                                                                                                                                                                                                                                                                                                                                                                                                                                                                                                                                                                                                                                                                                                                                                                                                                                                                                                                                                                                                                                                                                                        | er: 3H                  | Well Pa              | ad Name: Bunner                       |                 |
| 3) Farm Name/Surface O                                                                                                                                                                                                                                                                                                                                                                                                                                                                                                                                                                                                                                                                                                                                                                                                                                                                                                                                                                                                                                                                                                                                                                                                                                                                                                                                                                                                                                                                                                                                                                                                                                                                                                                                                                                                                                                                                                                                                                                                                                                                                                         | wner: Patricia A. Buni  | ner Public Ro        | oad Access: Upper Day                 | s Run Rd        |
| 4) Elevation, current grou                                                                                                                                                                                                                                                                                                                                                                                                                                                                                                                                                                                                                                                                                                                                                                                                                                                                                                                                                                                                                                                                                                                                                                                                                                                                                                                                                                                                                                                                                                                                                                                                                                                                                                                                                                                                                                                                                                                                                                                                                                                                                                     | nd: 1,277' (as-built) E | levation, proposed   | d post-construction: 1,2              | 277'            |
| 5) Well Type (a) Gas<br>Other                                                                                                                                                                                                                                                                                                                                                                                                                                                                                                                                                                                                                                                                                                                                                                                                                                                                                                                                                                                                                                                                                                                                                                                                                                                                                                                                                                                                                                                                                                                                                                                                                                                                                                                                                                                                                                                                                                                                                                                                                                                                                                  | X Oil _                 | Une                  | derground Storage                     |                 |
| (b)If Gas                                                                                                                                                                                                                                                                                                                                                                                                                                                                                                                                                                                                                                                                                                                                                                                                                                                                                                                                                                                                                                                                                                                                                                                                                                                                                                                                                                                                                                                                                                                                                                                                                                                                                                                                                                                                                                                                                                                                                                                                                                                                                                                      | Shallow X Horizontal X  | Deep                 |                                       | _               |
| 6) Existing Pad: Yes or N                                                                                                                                                                                                                                                                                                                                                                                                                                                                                                                                                                                                                                                                                                                                                                                                                                                                                                                                                                                                                                                                                                                                                                                                                                                                                                                                                                                                                                                                                                                                                                                                                                                                                                                                                                                                                                                                                                                                                                                                                                                                                                      | o No                    |                      |                                       |                 |
| 7) Proposed Target Forma<br>Marcellus, 8,024', 104',                                                                                                                                                                                                                                                                                                                                                                                                                                                                                                                                                                                                                                                                                                                                                                                                                                                                                                                                                                                                                                                                                                                                                                                                                                                                                                                                                                                                                                                                                                                                                                                                                                                                                                                                                                                                                                                                                                                                                                                                                                                                           |                         | cipated Thickness    | and Expected Pressure( Office OF OFFI | s):<br>ÆD       |
| 8) Proposed Total Vertica                                                                                                                                                                                                                                                                                                                                                                                                                                                                                                                                                                                                                                                                                                                                                                                                                                                                                                                                                                                                                                                                                                                                                                                                                                                                                                                                                                                                                                                                                                                                                                                                                                                                                                                                                                                                                                                                                                                                                                                                                                                                                                      | l Depth: 8,024'         |                      | SEP O                                 | and Gas         |
| 9) Formation at Total Ver                                                                                                                                                                                                                                                                                                                                                                                                                                                                                                                                                                                                                                                                                                                                                                                                                                                                                                                                                                                                                                                                                                                                                                                                                                                                                                                                                                                                                                                                                                                                                                                                                                                                                                                                                                                                                                                                                                                                                                                                                                                                                                      |                         | s                    | Em W Dans                             | 2022            |
| 10) Proposed Total Meass                                                                                                                                                                                                                                                                                                                                                                                                                                                                                                                                                                                                                                                                                                                                                                                                                                                                                                                                                                                                                                                                                                                                                                                                                                                                                                                                                                                                                                                                                                                                                                                                                                                                                                                                                                                                                                                                                                                                                                                                                                                                                                       | ured Depth: 26,023'     | 1                    | Environmental Proj                    | of decisions    |
| 11) Proposed Horizontal I                                                                                                                                                                                                                                                                                                                                                                                                                                                                                                                                                                                                                                                                                                                                                                                                                                                                                                                                                                                                                                                                                                                                                                                                                                                                                                                                                                                                                                                                                                                                                                                                                                                                                                                                                                                                                                                                                                                                                                                                                                                                                                      | Leg Length: 17,492'     | 7                    |                                       | -101)           |
| 12) Approximate Fresh W                                                                                                                                                                                                                                                                                                                                                                                                                                                                                                                                                                                                                                                                                                                                                                                                                                                                                                                                                                                                                                                                                                                                                                                                                                                                                                                                                                                                                                                                                                                                                                                                                                                                                                                                                                                                                                                                                                                                                                                                                                                                                                        | ater Strata Depths:     | 1,150'               |                                       |                 |
| 13) Method to Determine                                                                                                                                                                                                                                                                                                                                                                                                                                                                                                                                                                                                                                                                                                                                                                                                                                                                                                                                                                                                                                                                                                                                                                                                                                                                                                                                                                                                                                                                                                                                                                                                                                                                                                                                                                                                                                                                                                                                                                                                                                                                                                        | Fresh Water Depths:     | Drillers Log from    | Offset Wells                          |                 |
| 14) Approximate Saltwate                                                                                                                                                                                                                                                                                                                                                                                                                                                                                                                                                                                                                                                                                                                                                                                                                                                                                                                                                                                                                                                                                                                                                                                                                                                                                                                                                                                                                                                                                                                                                                                                                                                                                                                                                                                                                                                                                                                                                                                                                                                                                                       | er Depths: 1,359'       |                      |                                       |                 |
| 15) Approximate Coal Se                                                                                                                                                                                                                                                                                                                                                                                                                                                                                                                                                                                                                                                                                                                                                                                                                                                                                                                                                                                                                                                                                                                                                                                                                                                                                                                                                                                                                                                                                                                                                                                                                                                                                                                                                                                                                                                                                                                                                                                                                                                                                                        | am Depths: 865'         |                      |                                       |                 |
| 16) Approximate Depth to                                                                                                                                                                                                                                                                                                                                                                                                                                                                                                                                                                                                                                                                                                                                                                                                                                                                                                                                                                                                                                                                                                                                                                                                                                                                                                                                                                                                                                                                                                                                                                                                                                                                                                                                                                                                                                                                                                                                                                                                                                                                                                       | o Possible Void (coal n | nine, karst, other): | none                                  |                 |
| 17) Does Proposed well le<br>directly overlying or adja                                                                                                                                                                                                                                                                                                                                                                                                                                                                                                                                                                                                                                                                                                                                                                                                                                                                                                                                                                                                                                                                                                                                                                                                                                                                                                                                                                                                                                                                                                                                                                                                                                                                                                                                                                                                                                                                                                                                                                                                                                                                        |                         |                      | No X                                  |                 |
| (a) If Yes, provide Mine                                                                                                                                                                                                                                                                                                                                                                                                                                                                                                                                                                                                                                                                                                                                                                                                                                                                                                                                                                                                                                                                                                                                                                                                                                                                                                                                                                                                                                                                                                                                                                                                                                                                                                                                                                                                                                                                                                                                                                                                                                                                                                       | e Info: Name:           |                      |                                       |                 |
| Contract of the Contract of th | Depth:                  |                      |                                       |                 |
|                                                                                                                                                                                                                                                                                                                                                                                                                                                                                                                                                                                                                                                                                                                                                                                                                                                                                                                                                                                                                                                                                                                                                                                                                                                                                                                                                                                                                                                                                                                                                                                                                                                                                                                                                                                                                                                                                                                                                                                                                                                                                                                                | Seam:                   |                      |                                       |                 |
|                                                                                                                                                                                                                                                                                                                                                                                                                                                                                                                                                                                                                                                                                                                                                                                                                                                                                                                                                                                                                                                                                                                                                                                                                                                                                                                                                                                                                                                                                                                                                                                                                                                                                                                                                                                                                                                                                                                                                                                                                                                                                                                                | Owner:                  |                      |                                       |                 |