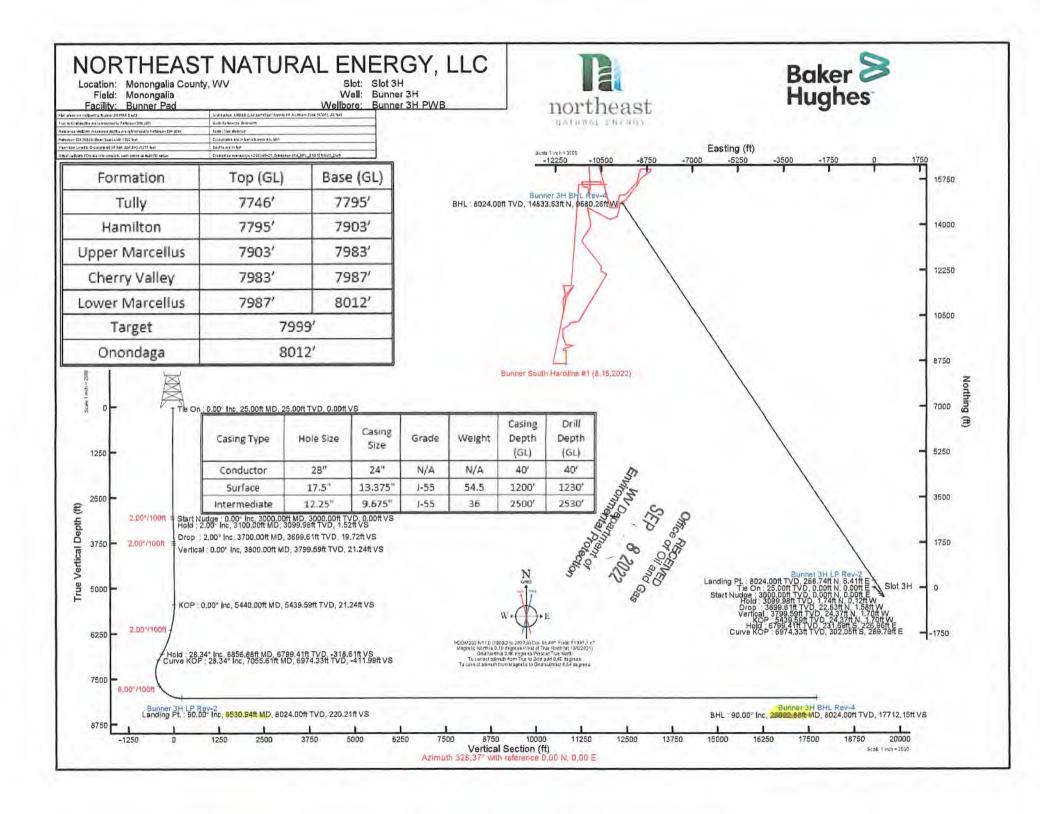

# STATE OF WEST VIRGINIA DEPARTMENT OF ENVIRONMENTAL PROTECTION, OFFICE OF OIL AND GAS WELL WORK PERMIT APPLICATION

| 1) Well Operator: North                                                                                                                                                                                                                                                                                                                                                                                                                                                                                                                                                                                                                                                                                                                                                                                                                                                                                                                                                                                                                                                                                                                                                                                                                                                                                                                                                                                                                                                                                                                                                                                                                                                                                                                                                                                                                                                                                                                                                                                                                                                                                                        | east Natural Energy     | 494498281            | Monongalia Clay                       | Blacksville, WV |
|--------------------------------------------------------------------------------------------------------------------------------------------------------------------------------------------------------------------------------------------------------------------------------------------------------------------------------------------------------------------------------------------------------------------------------------------------------------------------------------------------------------------------------------------------------------------------------------------------------------------------------------------------------------------------------------------------------------------------------------------------------------------------------------------------------------------------------------------------------------------------------------------------------------------------------------------------------------------------------------------------------------------------------------------------------------------------------------------------------------------------------------------------------------------------------------------------------------------------------------------------------------------------------------------------------------------------------------------------------------------------------------------------------------------------------------------------------------------------------------------------------------------------------------------------------------------------------------------------------------------------------------------------------------------------------------------------------------------------------------------------------------------------------------------------------------------------------------------------------------------------------------------------------------------------------------------------------------------------------------------------------------------------------------------------------------------------------------------------------------------------------|-------------------------|----------------------|---------------------------------------|-----------------|
| A.O. Marketine                                                                                                                                                                                                                                                                                                                                                                                                                                                                                                                                                                                                                                                                                                                                                                                                                                                                                                                                                                                                                                                                                                                                                                                                                                                                                                                                                                                                                                                                                                                                                                                                                                                                                                                                                                                                                                                                                                                                                                                                                                                                                                                 |                         | Operator ID          | County Distri                         | ct Quadrangle   |
| 2) Operator's Well Numb                                                                                                                                                                                                                                                                                                                                                                                                                                                                                                                                                                                                                                                                                                                                                                                                                                                                                                                                                                                                                                                                                                                                                                                                                                                                                                                                                                                                                                                                                                                                                                                                                                                                                                                                                                                                                                                                                                                                                                                                                                                                                                        | er: 3H                  | Well Pa              | ad Name: Bunner                       |                 |
| 3) Farm Name/Surface O                                                                                                                                                                                                                                                                                                                                                                                                                                                                                                                                                                                                                                                                                                                                                                                                                                                                                                                                                                                                                                                                                                                                                                                                                                                                                                                                                                                                                                                                                                                                                                                                                                                                                                                                                                                                                                                                                                                                                                                                                                                                                                         | wner: Patricia A. Buni  | ner Public Ro        | oad Access: Upper Day                 | s Run Rd        |
| 4) Elevation, current grou                                                                                                                                                                                                                                                                                                                                                                                                                                                                                                                                                                                                                                                                                                                                                                                                                                                                                                                                                                                                                                                                                                                                                                                                                                                                                                                                                                                                                                                                                                                                                                                                                                                                                                                                                                                                                                                                                                                                                                                                                                                                                                     | nd: 1,277' (as-built) E | levation, proposed   | d post-construction: 1,2              | 277'            |
| 5) Well Type (a) Gas<br>Other                                                                                                                                                                                                                                                                                                                                                                                                                                                                                                                                                                                                                                                                                                                                                                                                                                                                                                                                                                                                                                                                                                                                                                                                                                                                                                                                                                                                                                                                                                                                                                                                                                                                                                                                                                                                                                                                                                                                                                                                                                                                                                  | X Oil _                 | Une                  | derground Storage                     |                 |
| (b)If Gas                                                                                                                                                                                                                                                                                                                                                                                                                                                                                                                                                                                                                                                                                                                                                                                                                                                                                                                                                                                                                                                                                                                                                                                                                                                                                                                                                                                                                                                                                                                                                                                                                                                                                                                                                                                                                                                                                                                                                                                                                                                                                                                      | Shallow X Horizontal X  | Deep                 |                                       | _               |
| 6) Existing Pad: Yes or N                                                                                                                                                                                                                                                                                                                                                                                                                                                                                                                                                                                                                                                                                                                                                                                                                                                                                                                                                                                                                                                                                                                                                                                                                                                                                                                                                                                                                                                                                                                                                                                                                                                                                                                                                                                                                                                                                                                                                                                                                                                                                                      | o No                    |                      |                                       |                 |
| 7) Proposed Target Forma<br>Marcellus, 8,024', 104',                                                                                                                                                                                                                                                                                                                                                                                                                                                                                                                                                                                                                                                                                                                                                                                                                                                                                                                                                                                                                                                                                                                                                                                                                                                                                                                                                                                                                                                                                                                                                                                                                                                                                                                                                                                                                                                                                                                                                                                                                                                                           |                         | cipated Thickness    | and Expected Pressure( Office OF OFFI | s):<br>ÆD       |
| 8) Proposed Total Vertica                                                                                                                                                                                                                                                                                                                                                                                                                                                                                                                                                                                                                                                                                                                                                                                                                                                                                                                                                                                                                                                                                                                                                                                                                                                                                                                                                                                                                                                                                                                                                                                                                                                                                                                                                                                                                                                                                                                                                                                                                                                                                                      | l Depth: 8,024'         |                      | SEP O                                 | and Gas         |
| 9) Formation at Total Ver                                                                                                                                                                                                                                                                                                                                                                                                                                                                                                                                                                                                                                                                                                                                                                                                                                                                                                                                                                                                                                                                                                                                                                                                                                                                                                                                                                                                                                                                                                                                                                                                                                                                                                                                                                                                                                                                                                                                                                                                                                                                                                      |                         | s                    | Em W Dans                             | 2022            |
| 10) Proposed Total Meass                                                                                                                                                                                                                                                                                                                                                                                                                                                                                                                                                                                                                                                                                                                                                                                                                                                                                                                                                                                                                                                                                                                                                                                                                                                                                                                                                                                                                                                                                                                                                                                                                                                                                                                                                                                                                                                                                                                                                                                                                                                                                                       | ured Depth: 26,023'     | 1                    | Environmental Proj                    | of decisions    |
| 11) Proposed Horizontal I                                                                                                                                                                                                                                                                                                                                                                                                                                                                                                                                                                                                                                                                                                                                                                                                                                                                                                                                                                                                                                                                                                                                                                                                                                                                                                                                                                                                                                                                                                                                                                                                                                                                                                                                                                                                                                                                                                                                                                                                                                                                                                      | Leg Length: 17,492'     | 7                    |                                       | -101)           |
| 12) Approximate Fresh W                                                                                                                                                                                                                                                                                                                                                                                                                                                                                                                                                                                                                                                                                                                                                                                                                                                                                                                                                                                                                                                                                                                                                                                                                                                                                                                                                                                                                                                                                                                                                                                                                                                                                                                                                                                                                                                                                                                                                                                                                                                                                                        | ater Strata Depths:     | 1,150'               |                                       |                 |
| 13) Method to Determine                                                                                                                                                                                                                                                                                                                                                                                                                                                                                                                                                                                                                                                                                                                                                                                                                                                                                                                                                                                                                                                                                                                                                                                                                                                                                                                                                                                                                                                                                                                                                                                                                                                                                                                                                                                                                                                                                                                                                                                                                                                                                                        | Fresh Water Depths:     | Drillers Log from    | Offset Wells                          |                 |
| 14) Approximate Saltwate                                                                                                                                                                                                                                                                                                                                                                                                                                                                                                                                                                                                                                                                                                                                                                                                                                                                                                                                                                                                                                                                                                                                                                                                                                                                                                                                                                                                                                                                                                                                                                                                                                                                                                                                                                                                                                                                                                                                                                                                                                                                                                       | er Depths: 1,359'       |                      |                                       |                 |
| 15) Approximate Coal Se                                                                                                                                                                                                                                                                                                                                                                                                                                                                                                                                                                                                                                                                                                                                                                                                                                                                                                                                                                                                                                                                                                                                                                                                                                                                                                                                                                                                                                                                                                                                                                                                                                                                                                                                                                                                                                                                                                                                                                                                                                                                                                        | am Depths: 865'         |                      |                                       |                 |
| 16) Approximate Depth to                                                                                                                                                                                                                                                                                                                                                                                                                                                                                                                                                                                                                                                                                                                                                                                                                                                                                                                                                                                                                                                                                                                                                                                                                                                                                                                                                                                                                                                                                                                                                                                                                                                                                                                                                                                                                                                                                                                                                                                                                                                                                                       | o Possible Void (coal n | nine, karst, other): | none                                  |                 |
| 17) Does Proposed well le<br>directly overlying or adja                                                                                                                                                                                                                                                                                                                                                                                                                                                                                                                                                                                                                                                                                                                                                                                                                                                                                                                                                                                                                                                                                                                                                                                                                                                                                                                                                                                                                                                                                                                                                                                                                                                                                                                                                                                                                                                                                                                                                                                                                                                                        |                         |                      | No X                                  |                 |
| (a) If Yes, provide Mine                                                                                                                                                                                                                                                                                                                                                                                                                                                                                                                                                                                                                                                                                                                                                                                                                                                                                                                                                                                                                                                                                                                                                                                                                                                                                                                                                                                                                                                                                                                                                                                                                                                                                                                                                                                                                                                                                                                                                                                                                                                                                                       | e Info: Name:           |                      |                                       |                 |
| Contract of the Contract of th | Depth:                  |                      |                                       |                 |
|                                                                                                                                                                                                                                                                                                                                                                                                                                                                                                                                                                                                                                                                                                                                                                                                                                                                                                                                                                                                                                                                                                                                                                                                                                                                                                                                                                                                                                                                                                                                                                                                                                                                                                                                                                                                                                                                                                                                                                                                                                                                                                                                | Seam:                   |                      |                                       |                 |
|                                                                                                                                                                                                                                                                                                                                                                                                                                                                                                                                                                                                                                                                                                                                                                                                                                                                                                                                                                                                                                                                                                                                                                                                                                                                                                                                                                                                                                                                                                                                                                                                                                                                                                                                                                                                                                                                                                                                                                                                                                                                                                                                | Owner:                  |                      |                                       |                 |

### CASING AND TUBING PROGRAM

| ТҮРЕ         | Size<br>(in) | New<br>or<br>Used | Grade | Weight per ft.<br>(lb/ft) | FOOTAGE: For<br>Drilling (ft) | INTERVALS:<br>Left in Well<br>(ft) | CEMENT:<br>Fill-up<br>(Cu. Ft.)/CTS |
|--------------|--------------|-------------------|-------|---------------------------|-------------------------------|------------------------------------|-------------------------------------|
| Conductor    | 24           | New               | NA    | 94.7                      | 100'                          | 100'                               | 113/GTS                             |
| Fresh Water  | 13-3/8       | New               | J-55  | 54.5                      | 1230'                         | 1200'                              | 961/CTS                             |
| Coal         | To all       |                   |       |                           |                               |                                    |                                     |
| Intermediate | 9-5/8        | New               | J-55  | 36                        | 2530'                         | 2500'                              | 864/CTS                             |
| Production   | 5-1/2        | New               | P-110 | 20                        | 26,023'                       | 25,993                             | 6,281                               |
| Tubing       | 2-7/8        | New               | P-110 | 6.5                       | NA                            | 8000                               | NA                                  |
| Liners       |              |                   |       |                           |                               |                                    |                                     |

Kenneth Greynolds Sp. Col. = Paneth Greynold College Col. = College Co

| ТҮРЕ         | Size (in) | Wellbore<br>Diameter (in) | Wall<br>Thickness<br>(in) | Burst Pressure (psi) | Anticipated Max. Internal Pressure (psi) | Cement<br>Type | Cement<br>Yield<br>(cu. ft./k) |
|--------------|-----------|---------------------------|---------------------------|----------------------|------------------------------------------|----------------|--------------------------------|
| Conductor    | 24        | 28                        | 0.375                     | NA                   | NA                                       | Type 1         | 1.18                           |
| Fresh Water  | 13-3/8    | 17-1/2                    | 0.380                     | 2730                 | 500                                      | *Class A       | 1.19                           |
| Coal         |           |                           |                           |                      |                                          |                |                                |
| Intermediate | 9-5/8     | 12-3/8                    | 0.395                     | 3520                 | 2800                                     | *Class A       | 1.19                           |
| Production   | 5-1/2     | 8-3/4 & 8-1/2             | 0.361                     | 14,360               | 11,500 (frac)                            | 50:50 POZ      | 1.07                           |
| Tubing       | 2-7/8     | NA                        | 0.217                     | 13,870               | NA                                       | NA             | NA                             |
| Liners       |           |                           |                           | *av Class I. ass     | Office                                   | 950            |                                |