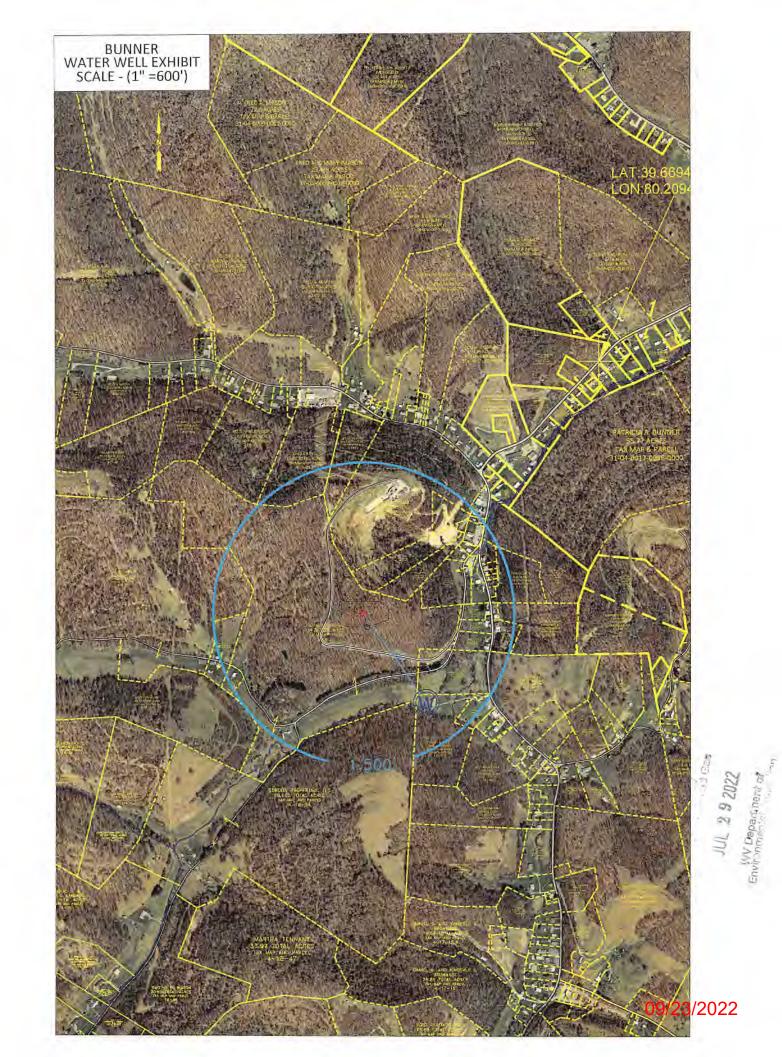

#### **CONDITIONS**

- 1. This proposed activity may require permit coverage from the United States Army Corps of Engineers (USACE). Through this permit, you are hereby being advised to consult with USACE regarding this proposed activity.
- 2. If the operator encounters an unanticipated void, or an anticipated void at an unanticipated depth, the operator shall notify the inspector within 24 hours. Modifications to the casing program may be necessary to comply with W. Va. Code § 22-6A-5a (12), which requires drilling to a minimum depth of thirty feet below the bottom of the void, and installing a minimum of twenty (20) feet of casing. Under no circumstance should the operator drill more than one hundred (100) feet below the bottom of the void or install less than twenty (20) feet of casing below the bottom of the void.
- 3. When compacting fills, each lift before compaction shall not be more than 12 inches in height, and the moisture content of the fill material shall be within limits as determined by the Standard Proctor Density test of the actual soils used in specific engineered fill, ASTM D698, Standard Test Method for Laboratory Compaction Characteristics of Soil Using Standard Effort, to achieve 95 % compaction of the optimum density. Each lift shall be tested for compaction, with a minimum of two tests per lift per acre of fill. All test results shall be maintained on site and available for review.
- 4. Operator shall install signage per § 22-6A-8g (6) (B) at all source water locations included in their approved water management plan within 24 hours of water management plan activation.
- 5. Oil and gas water supply wells will be registered with the Office of Oil and Gas and all such wells will be constructed and plugged in accordance with the standards of the Bureau for Public Health set forth in its Legislative rule entitled Water Well Regulations, 64 C.S.R. 19. Operator is to contact the Bureau of Public Health regarding permit requirements. In lieu of plugging, the operator may transfer the well to the surface owner upon agreement of the parties. All drinking water wells within fifteen hundred feet of the water supply well shall be flow tested by the operator upon request of the drinking well owner prior to operating the water supply well.
- 6. Pursuant to the requirements pertaining to the sampling of domestic water supply wells/springs the operator shall, no later than thirty (30) days after receipt of analytical data provide a written copy to the Chief and any of the users who may have requested such analyses.
- 7. 24 hours prior to the initiation of the completion process the operator shall notify the Chief or his designee.
- 8. During the completion process the operator shall monitor annular pressures and report any anomaly noticed to the chief or his designee immediately.
- 9. If any explosion or other accident causing loss of life or serious personal injury occurs in or about a well or well work on a well, the well operator or its contractor shall give notice, stating the particulars of the explosion or accident, to the oil and gas inspector and the Chief, within 24 hours of said accident.
- 10. During the casing and cementing process, in the event cement does not return to the surface, the oil and gas inspector shall be notified within 24 hours.
- 11. The operator shall provide to the Office of Oil and Gas the dates of each of the following within 30 days of their occurrence: completion of construction of the well pad, commencement of drilling, cessation of drilling, completion of any other permitted well work, and completion of the well. Such notice shall be provided by sending an email to DEPOOGNotify@wv.gov.