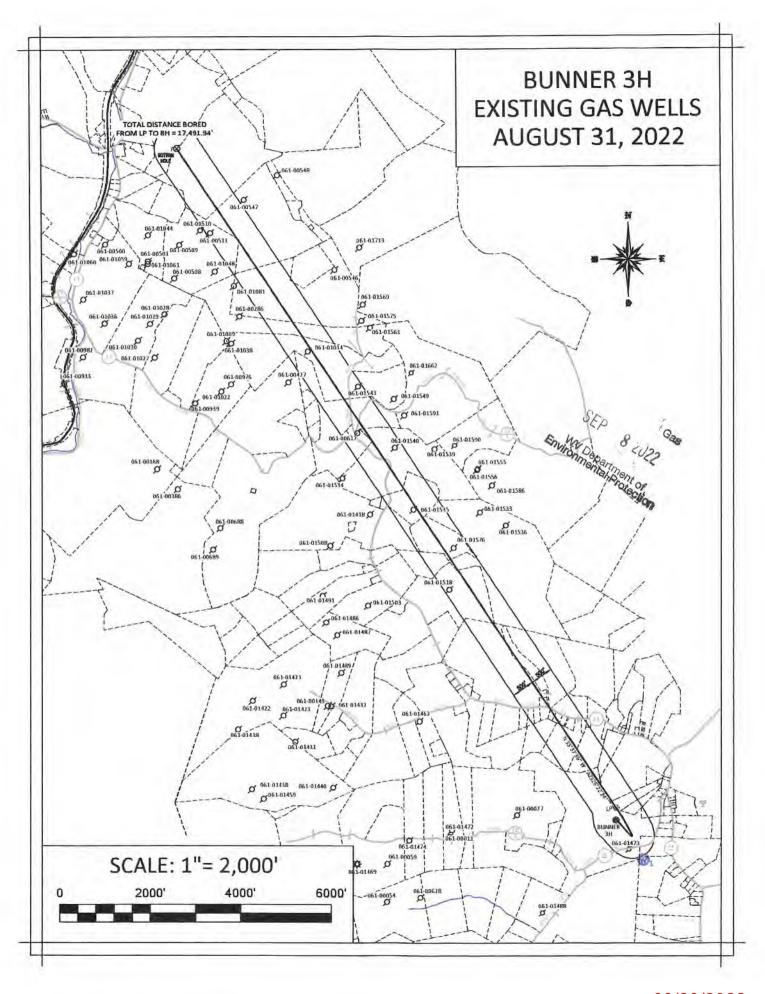

# STATE OF WEST VIRGINIA DEPARTMENT OF ENVIRONMENTAL PROTECTION, OFFICE OF OIL AND GAS WELL WORK PERMIT APPLICATION

| 1) Well Operator: North                                                                                                                                                                                                                                                                                                                                                                                                                                                                                                                                                                                                                                                                                                                                                                                                                                                                                                                                                                                                                                                                                                                                                                                                                                                                                                                                                                                                                                                                                                                                                                                                                                                                                                                                                                                                                                                                                                                                                                                                                                                                                                        | east Natural Energy     | 494498281            | Monongalia Clay                       | Blacksville, WV |
|--------------------------------------------------------------------------------------------------------------------------------------------------------------------------------------------------------------------------------------------------------------------------------------------------------------------------------------------------------------------------------------------------------------------------------------------------------------------------------------------------------------------------------------------------------------------------------------------------------------------------------------------------------------------------------------------------------------------------------------------------------------------------------------------------------------------------------------------------------------------------------------------------------------------------------------------------------------------------------------------------------------------------------------------------------------------------------------------------------------------------------------------------------------------------------------------------------------------------------------------------------------------------------------------------------------------------------------------------------------------------------------------------------------------------------------------------------------------------------------------------------------------------------------------------------------------------------------------------------------------------------------------------------------------------------------------------------------------------------------------------------------------------------------------------------------------------------------------------------------------------------------------------------------------------------------------------------------------------------------------------------------------------------------------------------------------------------------------------------------------------------|-------------------------|----------------------|---------------------------------------|-----------------|
| A.O. Marketine                                                                                                                                                                                                                                                                                                                                                                                                                                                                                                                                                                                                                                                                                                                                                                                                                                                                                                                                                                                                                                                                                                                                                                                                                                                                                                                                                                                                                                                                                                                                                                                                                                                                                                                                                                                                                                                                                                                                                                                                                                                                                                                 |                         | Operator ID          | County Distri                         | ct Quadrangle   |
| 2) Operator's Well Numb                                                                                                                                                                                                                                                                                                                                                                                                                                                                                                                                                                                                                                                                                                                                                                                                                                                                                                                                                                                                                                                                                                                                                                                                                                                                                                                                                                                                                                                                                                                                                                                                                                                                                                                                                                                                                                                                                                                                                                                                                                                                                                        | er: 3H                  | Well Pa              | ad Name: Bunner                       |                 |
| 3) Farm Name/Surface O                                                                                                                                                                                                                                                                                                                                                                                                                                                                                                                                                                                                                                                                                                                                                                                                                                                                                                                                                                                                                                                                                                                                                                                                                                                                                                                                                                                                                                                                                                                                                                                                                                                                                                                                                                                                                                                                                                                                                                                                                                                                                                         | wner: Patricia A. Buni  | ner Public Ro        | oad Access: Upper Day                 | s Run Rd        |
| 4) Elevation, current grou                                                                                                                                                                                                                                                                                                                                                                                                                                                                                                                                                                                                                                                                                                                                                                                                                                                                                                                                                                                                                                                                                                                                                                                                                                                                                                                                                                                                                                                                                                                                                                                                                                                                                                                                                                                                                                                                                                                                                                                                                                                                                                     | nd: 1,277' (as-built) E | levation, proposed   | d post-construction: 1,2              | 277'            |
| 5) Well Type (a) Gas<br>Other                                                                                                                                                                                                                                                                                                                                                                                                                                                                                                                                                                                                                                                                                                                                                                                                                                                                                                                                                                                                                                                                                                                                                                                                                                                                                                                                                                                                                                                                                                                                                                                                                                                                                                                                                                                                                                                                                                                                                                                                                                                                                                  | X Oil _                 | Une                  | derground Storage                     |                 |
| (b)If Gas                                                                                                                                                                                                                                                                                                                                                                                                                                                                                                                                                                                                                                                                                                                                                                                                                                                                                                                                                                                                                                                                                                                                                                                                                                                                                                                                                                                                                                                                                                                                                                                                                                                                                                                                                                                                                                                                                                                                                                                                                                                                                                                      | Shallow X Horizontal X  | Deep                 |                                       | _               |
| 6) Existing Pad: Yes or N                                                                                                                                                                                                                                                                                                                                                                                                                                                                                                                                                                                                                                                                                                                                                                                                                                                                                                                                                                                                                                                                                                                                                                                                                                                                                                                                                                                                                                                                                                                                                                                                                                                                                                                                                                                                                                                                                                                                                                                                                                                                                                      | o No                    |                      |                                       |                 |
| 7) Proposed Target Forma<br>Marcellus, 8,024', 104',                                                                                                                                                                                                                                                                                                                                                                                                                                                                                                                                                                                                                                                                                                                                                                                                                                                                                                                                                                                                                                                                                                                                                                                                                                                                                                                                                                                                                                                                                                                                                                                                                                                                                                                                                                                                                                                                                                                                                                                                                                                                           |                         | cipated Thickness    | and Expected Pressure( Office OF OFFI | s):<br>ÆD       |
| 8) Proposed Total Vertica                                                                                                                                                                                                                                                                                                                                                                                                                                                                                                                                                                                                                                                                                                                                                                                                                                                                                                                                                                                                                                                                                                                                                                                                                                                                                                                                                                                                                                                                                                                                                                                                                                                                                                                                                                                                                                                                                                                                                                                                                                                                                                      | l Depth: 8,024'         |                      | SEP O                                 | and Gas         |
| 9) Formation at Total Ver                                                                                                                                                                                                                                                                                                                                                                                                                                                                                                                                                                                                                                                                                                                                                                                                                                                                                                                                                                                                                                                                                                                                                                                                                                                                                                                                                                                                                                                                                                                                                                                                                                                                                                                                                                                                                                                                                                                                                                                                                                                                                                      |                         | s                    | Em W Dans                             | 2022            |
| 10) Proposed Total Meass                                                                                                                                                                                                                                                                                                                                                                                                                                                                                                                                                                                                                                                                                                                                                                                                                                                                                                                                                                                                                                                                                                                                                                                                                                                                                                                                                                                                                                                                                                                                                                                                                                                                                                                                                                                                                                                                                                                                                                                                                                                                                                       | ured Depth: 26,023'     | 1                    | Environmental Proj                    | of decisions    |
| 11) Proposed Horizontal I                                                                                                                                                                                                                                                                                                                                                                                                                                                                                                                                                                                                                                                                                                                                                                                                                                                                                                                                                                                                                                                                                                                                                                                                                                                                                                                                                                                                                                                                                                                                                                                                                                                                                                                                                                                                                                                                                                                                                                                                                                                                                                      | Leg Length: 17,492'     | 7                    |                                       | -101)           |
| 12) Approximate Fresh W                                                                                                                                                                                                                                                                                                                                                                                                                                                                                                                                                                                                                                                                                                                                                                                                                                                                                                                                                                                                                                                                                                                                                                                                                                                                                                                                                                                                                                                                                                                                                                                                                                                                                                                                                                                                                                                                                                                                                                                                                                                                                                        | ater Strata Depths:     | 1,150'               |                                       |                 |
| 13) Method to Determine                                                                                                                                                                                                                                                                                                                                                                                                                                                                                                                                                                                                                                                                                                                                                                                                                                                                                                                                                                                                                                                                                                                                                                                                                                                                                                                                                                                                                                                                                                                                                                                                                                                                                                                                                                                                                                                                                                                                                                                                                                                                                                        | Fresh Water Depths:     | Drillers Log from    | Offset Wells                          |                 |
| 14) Approximate Saltwate                                                                                                                                                                                                                                                                                                                                                                                                                                                                                                                                                                                                                                                                                                                                                                                                                                                                                                                                                                                                                                                                                                                                                                                                                                                                                                                                                                                                                                                                                                                                                                                                                                                                                                                                                                                                                                                                                                                                                                                                                                                                                                       | er Depths: 1,359'       |                      |                                       |                 |
| 15) Approximate Coal Se                                                                                                                                                                                                                                                                                                                                                                                                                                                                                                                                                                                                                                                                                                                                                                                                                                                                                                                                                                                                                                                                                                                                                                                                                                                                                                                                                                                                                                                                                                                                                                                                                                                                                                                                                                                                                                                                                                                                                                                                                                                                                                        | am Depths: 865'         |                      |                                       |                 |
| 16) Approximate Depth to                                                                                                                                                                                                                                                                                                                                                                                                                                                                                                                                                                                                                                                                                                                                                                                                                                                                                                                                                                                                                                                                                                                                                                                                                                                                                                                                                                                                                                                                                                                                                                                                                                                                                                                                                                                                                                                                                                                                                                                                                                                                                                       | o Possible Void (coal n | nine, karst, other): | none                                  |                 |
| 17) Does Proposed well le<br>directly overlying or adja                                                                                                                                                                                                                                                                                                                                                                                                                                                                                                                                                                                                                                                                                                                                                                                                                                                                                                                                                                                                                                                                                                                                                                                                                                                                                                                                                                                                                                                                                                                                                                                                                                                                                                                                                                                                                                                                                                                                                                                                                                                                        |                         |                      | No X                                  |                 |
| (a) If Yes, provide Mine                                                                                                                                                                                                                                                                                                                                                                                                                                                                                                                                                                                                                                                                                                                                                                                                                                                                                                                                                                                                                                                                                                                                                                                                                                                                                                                                                                                                                                                                                                                                                                                                                                                                                                                                                                                                                                                                                                                                                                                                                                                                                                       | e Info: Name:           |                      |                                       |                 |
| Contract of the Contract of th | Depth:                  |                      |                                       |                 |
|                                                                                                                                                                                                                                                                                                                                                                                                                                                                                                                                                                                                                                                                                                                                                                                                                                                                                                                                                                                                                                                                                                                                                                                                                                                                                                                                                                                                                                                                                                                                                                                                                                                                                                                                                                                                                                                                                                                                                                                                                                                                                                                                | Seam:                   |                      |                                       |                 |
|                                                                                                                                                                                                                                                                                                                                                                                                                                                                                                                                                                                                                                                                                                                                                                                                                                                                                                                                                                                                                                                                                                                                                                                                                                                                                                                                                                                                                                                                                                                                                                                                                                                                                                                                                                                                                                                                                                                                                                                                                                                                                                                                | Owner:                  |                      |                                       |                 |