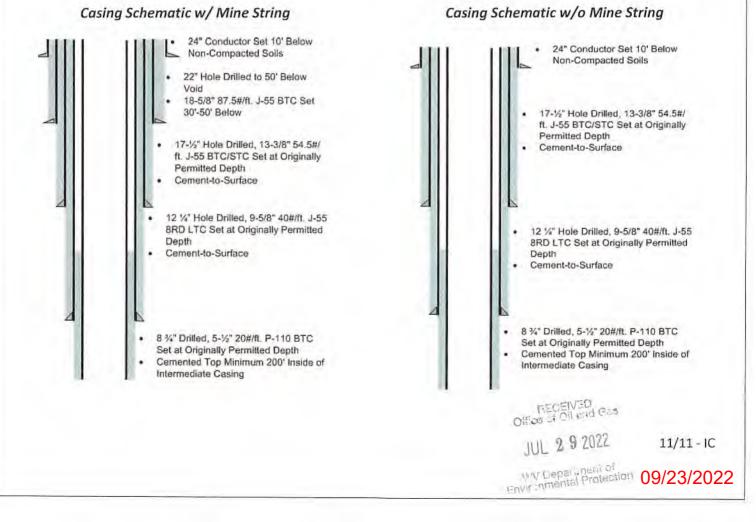

### Northeast Natural Energy LLC Mine Contingency Plan

On all wells drilled, Northeast Natural Energy LLC ("NNE") has contingency strategies in place should an unanticipated void or mine be encountered while drilling the surface section of the well. If encountered, any accumulated gases will be diverted a safe distance away from the drilling operations through the blooey line and/or flare.

All casings programs submitted to the state incorporate the use of a 24" conductor over the previously used 20" that has long been the industry standard for a typical Marcellus design. The use of 24" conductor casing allows the use of a 22" bit to ream the surface hole, and drill 50' below the void to run a string of 18-5/8" 87.50#/ft J-55 through the section when needed.

The 18-5/8" would be set 30-50' below the void with cement baskets placed directly above and below. The section of pipe below the void would be cemented using the balance method with 100% excess. The section above the void would be cemented separately by using remedial top fill techniques and 30% excess.

With the use of these string sizes and techniques, the surface and intermediate strings do not need to be altered. After a proper WOC time, the surface section of the well would continue to be drilled with a 17-1/2" bit and the 13-3/8" 54.50#/ft freshwater casing would be set at the originally permitted depth.

\*The diagram below visually shows the alternative casing plan should an unanticipated void be encountered.

| ALL                        |                               |
|----------------------------|-------------------------------|
|                            | Operator's Well No. Bunner 5H |
| STATE OF WEST VIRGI        |                               |
| DEPARTMENT OF ENVIRONMENTA | AL PROTECTION                 |