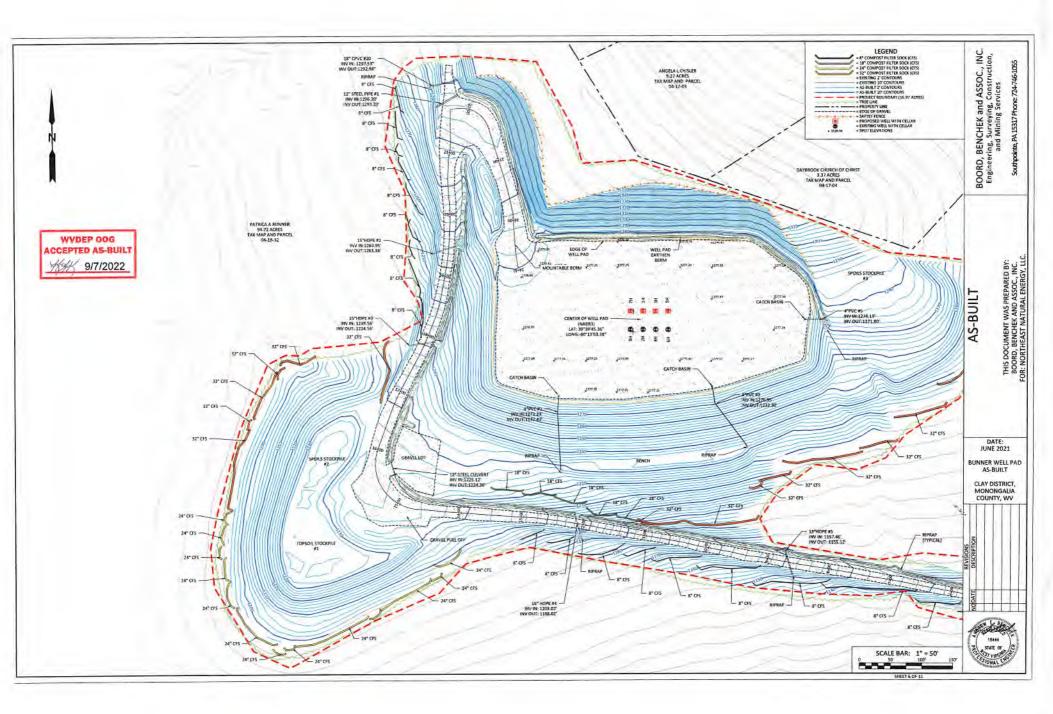

21) Total Area to be disturbed, including roads, stockpile area, pits, etc., (acres): 16.36

22) Area to be disturbed for well pad only, less access road (acres): 6.79

23) Describe centralizer placement for each casing string: