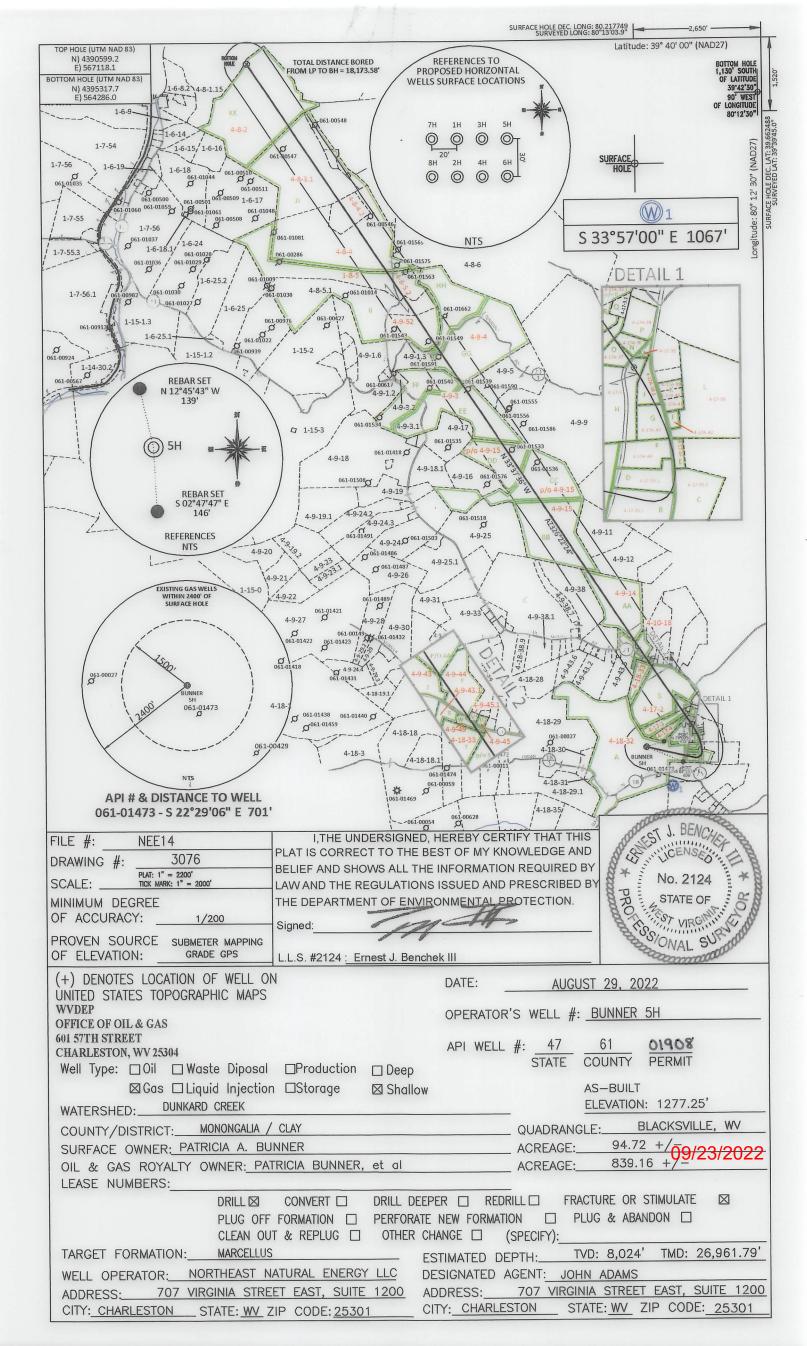

 DATE:
 AUGUST 19, 2022

 OPERATOR'S WELL #:
 BUNNER 5H

 API WELL #:
 47

 61
 OLGOS

 STATE
 COUNTY

 PERMIT

09/23/2022

FILE #: NEE14

DRAWING #: \_\_\_\_\_\_3076

SCALE: \_\_\_\_\_N/A

|            | PROPERTY OWNER INDEX                                       |
|------------|------------------------------------------------------------|
| 4-9-44     | MAKAYLA ROSE, HALEY BROOKE & ABAGAIL PAIGE BARR            |
| 4-9-43     | CHISLER INC                                                |
| 4-9-43.1   | CHARLES W & KENALL L MOORE; JASON T MOORE ET AL            |
| 4-9-45.1   | JERRY WILSON ET AL                                         |
| 4-9-49     | RONNIE LYNN MCCORD                                         |
| 4-18-33    | 4 BROTHERS LLC                                             |
| 4-9-45     | JERRY WILSON ET AL                                         |
| 4-17A-39   | EDWARD BAEZ JR & TERESA BAEZ                               |
| 4-17A-40   | EDWARD BAEZ JR & TERESA BAEZ                               |
| 4-17A-36   | GLENNA D OWENS                                             |
| 4-17A-37   | DAYBROOK CHURCH OF CHRIST                                  |
| 4-17-5     | JUDITH R SINE                                              |
| 4-17A-43   | GARY L & ANNA M SIMPSON                                    |
| 4-17A-44   | CHRISTOPHER MARK TENNANT JR                                |
| 4-17-33.1  | LINDSAY J & PATRICIA A TENNANT                             |
| 4-9-15     | LOIS J MCCOY ET AL                                         |
| 4-9-3      | JEFFREY TODD & CARLENE SUE MOORE ET AL                     |
| 4-9-4      | BRUCE & CATHY L CHISLER                                    |
| 4-9-14     | FRED A MASON                                               |
| 4-17-2     | ANGELA L CHISLER                                           |
| 4-17-3     | ANGELA L CHISLER                                           |
| 4-17-4     | DAYBROOK CHURCH OF CHRIST                                  |
| 4-18-32    | PATRICIA A BUNNER                                          |
| 4-17A-41   | EDWARD BAEZ JR & TERESA BAEZ                               |
| 4-17A-38.1 | EVERETT & DOROTHY BARR                                     |
| 4-17-35    | CNX LAND LLC                                               |
| 4-17A-34   | ANTIOCH CHRISTIAN CHURCH                                   |
| 4-8-2      | KATHY LYNN SNYDER, ELIZABETH ANN REESE & JOHN M BUTCHER SR |
| 4-8-3.1    | RAYMOND L ALLEN                                            |
| 4-8-4.2    | CRISTY G MCHENRY & LEONARD D TENNANT                       |
| 4-8-4      | L DOUGLAS & VICKI L TENNANT                                |
| 1-8-5      | KENNETH W & DONNA P EFAW                                   |
| 4-8-5.2    | KIEARA PAIGE SNYDER                                        |
| 4-9-52     | SANDRA BLEIGH                                              |
| 4-17-35.1  | JEFFREY & MARSHA GUM                                       |
| 4-17-35.2  | LISA JO BARNETTE A/K/A/ LISA BARNETT & JEFFERY WAYNE       |
| 4-17-35.3  | JACKIE P GUM                                               |
| 4-17-45    | JACK L MCCOY JR & BARBARA S PHILLIPS                       |
| 4-17A-42   | EDWARD BAEZ JR & TERESA BAEZ                               |
| 4-17-36    | EDWARD BAEZ JR & TERESA BAEZ                               |
| 4-18-33    | 4 BROTHERS LLC                                             |

| FILE #: NEE14 | DATE:AUGUST 19, 2022                           |
|---------------|------------------------------------------------|
| DRAWING #:    | OPERATOR'S WELL #: BUNNER 5H                   |
| SCALE:N/A     | API WELL #: 47 61 01908<br>STATE COUNTY PERMIT |