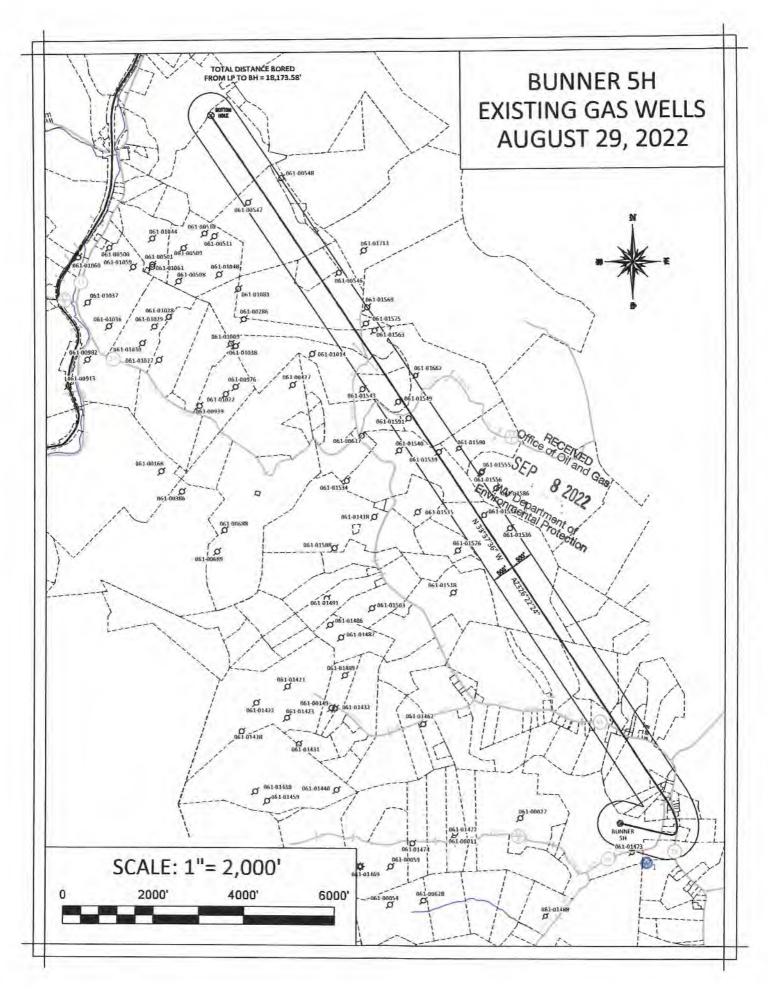

|                        | Bunner 5H Area of Review |             |                                              |                        |                          |                    |             |                   |
|------------------------|--------------------------|-------------|----------------------------------------------|------------------------|--------------------------|--------------------|-------------|-------------------|
| API Number             | Well Name                | Well Number | Operator                                     | Latitude (NAD 83       | Longitude (NAD 83)       | ТМР                | TVD         | Comments          |
| 061-01591              | Norris Tennant           | F2-113      | Eastern Associated /<br>Peabody Coal Company | 39.686832              | -80.234254               | 4-9-4              | NA          | Plugged 8/18/2009 |
| 061-01549              | Sandra Bleigh            | F2-126      | Eastern Associated /<br>Peabody Coal Company | 39.687822              | -80.235155               | 4-9-52             | NA          | Plugged 5/22/2008 |
| 061-01539              | J Todd Moore             | F2-38       | Eastern Associated /<br>Peabody Coal Company | 39.684777              | -80.231775               | 4-9-3              | NA          | Plugged 7/2/2007  |
| 061-01590              | Solomon                  | F2-45       | Eastern Associated /<br>Peabody Coal Company | 39.68506               | -80.230262               | 4-9-5              | 3200'       | Plugged 8/11/2009 |
| 061-01533              | Fox/McCoy                | F2-42       | Eastern Associated /<br>Peabody Coal Company | 39.681007              | -80.228209               | 4-9-15             | 3200'       | Plugged 6/22/2009 |
| 061-01536              | Fox/McCoy                | F2-541      | Eastern Associated /<br>Peabody Coal Company | 39.680282              | -80.226144               | 4-9-15             | NA          | Plugged 7/29/2007 |
| 061-01563              | Dennis L Snyder II       | F2-133      | Eastern Associated /<br>Peabody Coal Company | 39.692027              | -80.237033               | 4-8-5.2            | NA          | Plugged 7/15/2008 |
| 061-01575              | L Douglas Tennant        | F2-134      | Eastern Associated /<br>Peabody Coal Company | 39.692462              | -80.237784               | 4-8-4              | NA          | Plugged 8/19/2008 |
| 061-00546<br>061-00547 | A Varner<br>A Varner     | 2<br>5      | Pennzoil Company<br>NA                       | 39.695797<br>39.700002 | -80.240038<br>-80.247173 | 4-8-4.2<br>4-8-3.1 | NA<br>2442' |                   |