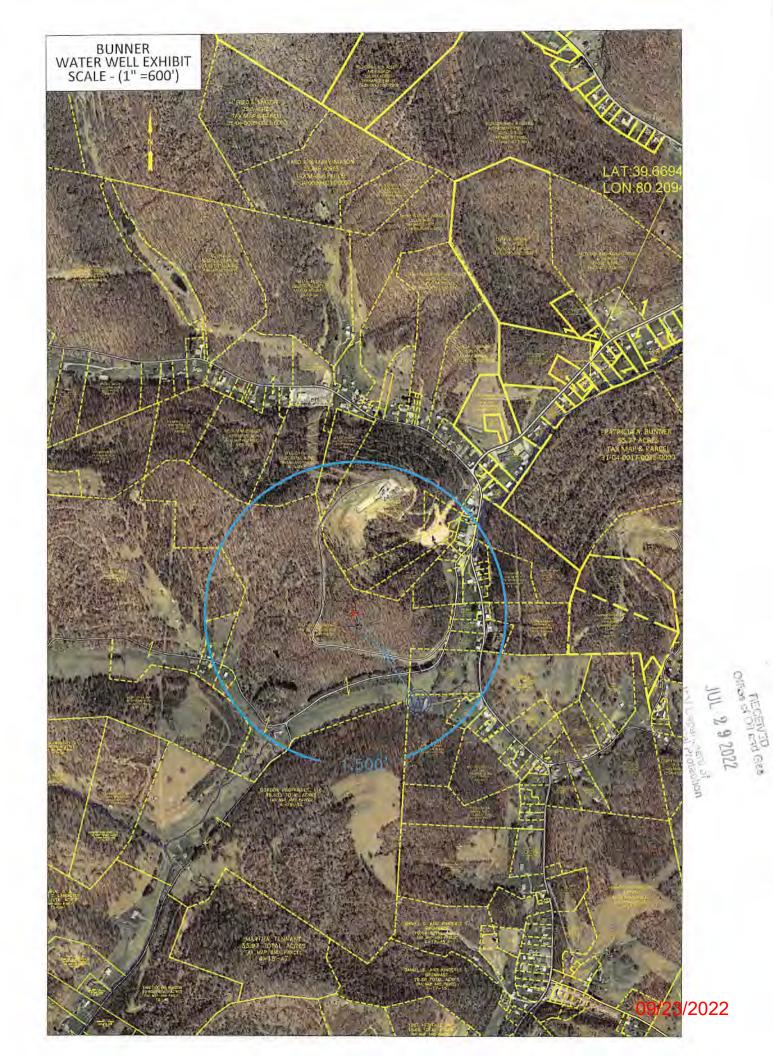

|                        | Bunner 5H Area of Review |             |                                              |                        |                          |                    |             |                   |
|------------------------|--------------------------|-------------|----------------------------------------------|------------------------|--------------------------|--------------------|-------------|-------------------|
| API Number             | Well Name                | Well Number | Operator                                     | Latitude (NAD 83       | Longitude (NAD 83)       | ТМР                | TVD         | Comments          |
| 061-01591              | Norris Tennant           | F2-113      | Eastern Associated /<br>Peabody Coal Company | 39.686832              | -80.234254               | 4-9-4              | NA          | Plugged 8/18/2009 |
| 061-01549              | Sandra Bleigh            | F2-126      | Eastern Associated /<br>Peabody Coal Company | 39.687822              | -80.235155               | 4-9-52             | NA          | Plugged 5/22/2008 |
| 061-01539              | J Todd Moore             | F2-38       | Eastern Associated /<br>Peabody Coal Company | 39.684777              | -80.231775               | 4-9-3              | NA          | Plugged 7/2/2007  |
| 061-01590              | Solomon                  | F2-45       | Eastern Associated /<br>Peabody Coal Company | 39.68506               | -80.230262               | 4-9-5              | 3200'       | Plugged 8/11/2009 |
| 061-01533              | Fox/McCoy                | F2-42       | Eastern Associated /<br>Peabody Coal Company | 39.681007              | -80.228209               | 4-9-15             | 3200'       | Plugged 6/22/2009 |
| 061-01536              | Fox/McCoy                | F2-541      | Eastern Associated /<br>Peabody Coal Company | 39.680282              | -80.226144               | 4-9-15             | NA          | Plugged 7/29/2007 |
| 061-01563              | Dennis L Snyder II       | F2-133      | Eastern Associated /<br>Peabody Coal Company | 39.692027              | -80.237033               | 4-8-5.2            | NA          | Plugged 7/15/2008 |
| 061-01575              | L Douglas Tennant        | F2-134      | Eastern Associated /<br>Peabody Coal Company | 39.692462              | -80.237784               | 4-8-4              | NA          | Plugged 8/19/2008 |
| 061-00546<br>061-00547 | A Varner<br>A Varner     | 2<br>5      | Pennzoil Company<br>NA                       | 39.695797<br>39.700002 | -80.240038<br>-80.247173 | 4-8-4.2<br>4-8-3.1 | NA<br>2442' |                   |