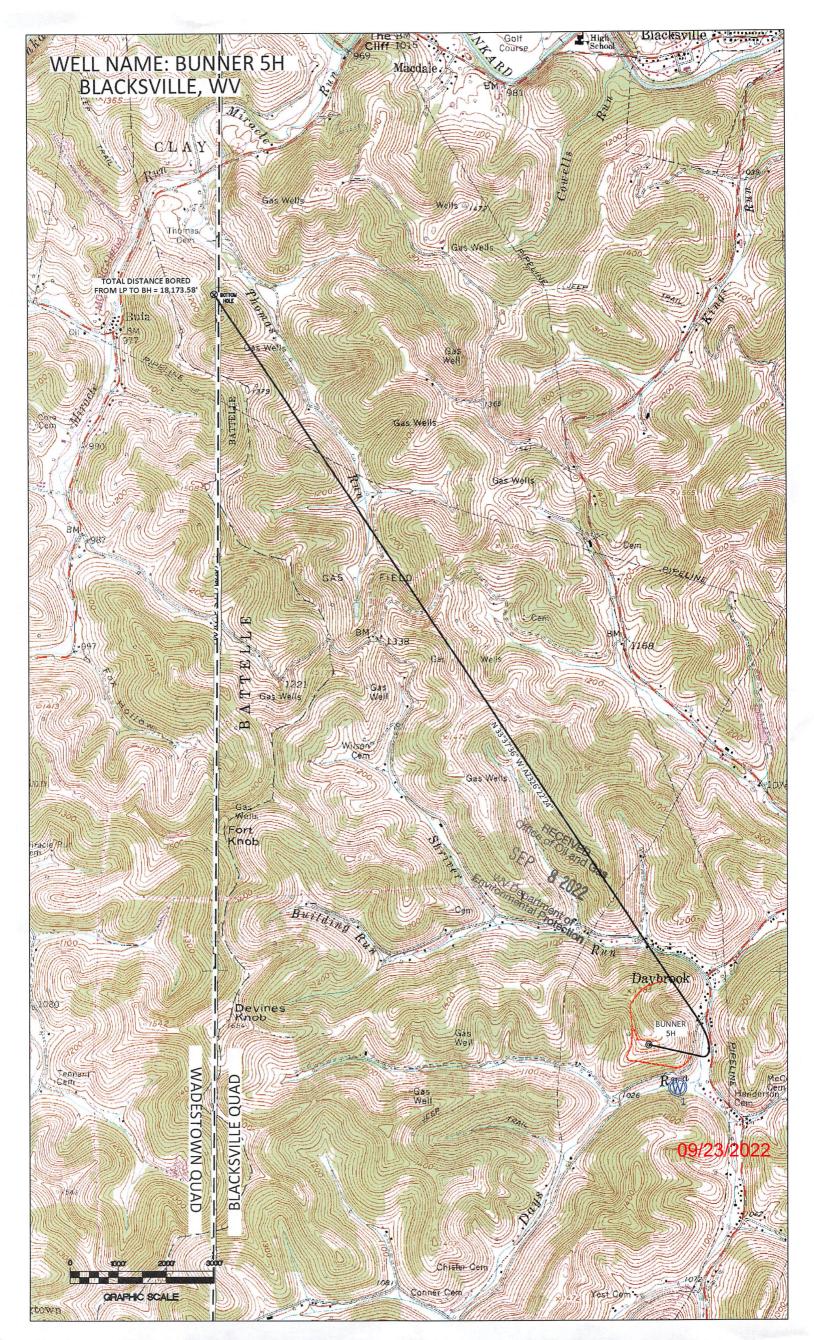

#### STATE OF WEST VIRGINIA DEPARTMENT OF ENVIRONMENTAL PROTECTION, OFFICE OF OIL AND GAS WELL WORK PERMIT APPLICATION

| ) Well Operator: Nor                            | theast Natural Energy                                   | 494498281            | Monongalia        | Clay        | Blacksville, WV              |
|-------------------------------------------------|---------------------------------------------------------|----------------------|-------------------|-------------|------------------------------|
| .,                                              |                                                         | Operator ID          | County            | District    | Quadrangle                   |
| 2) Operator's Well Nur                          | mber: 5H                                                | Well P               | ad Name: Bunn     | er          |                              |
| ) Farm Name/Surface                             | Owner: Patricia A. Bur                                  | nner Public R        | oad Access: Upp   | oer Days F  | Run Rd                       |
| 4) Elevation, current gr                        | cound: 1,277' (as-built)                                | Elevation, propose   | d post-constructi | ion: 1,277  |                              |
| 5) Well Type (a) Gas<br>Other                   | s <u>X</u> Oil _                                        | Un                   | derground Stora   | ge          |                              |
| (b)If G                                         | as Shallow X<br>Horizontal X                            | Deep                 |                   |             | - C                          |
| 6) Existing Pad: Yes or                         | No No                                                   |                      |                   |             |                              |
| 7) Proposed Target For<br>Marcellus, 8,024', 10 | mation(s), Depth(s), Ant<br>04', 4500 psi               | icipated Thickness   | s and Expected P  | ressure(s): |                              |
| 8) Proposed Total Vert                          | ical Depth: 8,024'                                      |                      |                   |             |                              |
| ) Formation at Total V                          |                                                         | us                   |                   |             |                              |
| 10) Proposed Total Me                           | asured Depth: 26,962'                                   |                      |                   | Offi F      | RECE.                        |
| 1) Proposed Horizonta                           | al Leg Length: 18,174                                   | 7                    |                   | SED         | RECEIVED<br>of Oil and Gas   |
| 2) Approximate Fresh                            | Water Strata Depths:                                    | 1,150'               |                   | /           | 8 20-                        |
| 13) Method to Determi                           | ne Fresh Water Depths:                                  | Drillers Log from    | n Offset Wells    | Environment | artment of<br>tal Protection |
| 14) Approximate Saltw                           | vater Depths: 1,359'                                    |                      |                   |             | otection                     |
| 5) Approximate Coal                             | Seam Depths: 865'                                       |                      |                   |             |                              |
| 16) Approximate Dept                            | n to Possible Void (coal 1                              | mine, karst, other): | none              |             |                              |
|                                                 | l location contain coal se<br>ljacent to an active mine |                      | Nc                | , <u>x</u>  |                              |
| (a) If Yes, provide M                           | ine Info: Name:                                         |                      |                   |             |                              |
|                                                 | Depth:                                                  |                      |                   |             |                              |
|                                                 | Seam:                                                   |                      |                   |             |                              |
|                                                 | Owner:                                                  |                      |                   |             |                              |