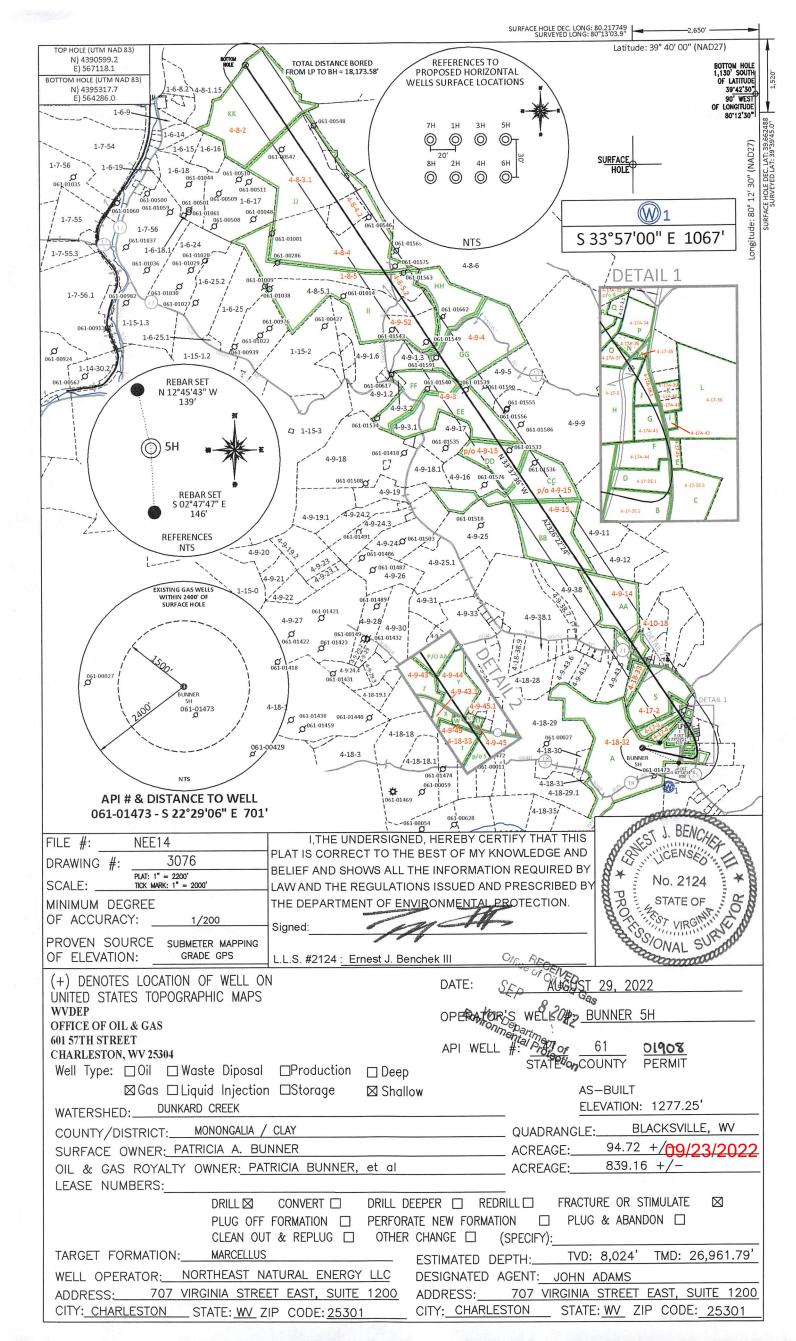

 DATE:
 AUGUST 19, 2022

 OPERATOR'S WELL #:
 BUNNER 5H

 API WELL #:
 47

 61
 OLGOS

 STATE
 COUNTY

 PERMIT

09/23/2022

FILE #: NEE14

DRAWING #: \_\_\_\_\_\_3076

SCALE: \_\_\_\_\_N/A

|            | PROPERTY OWNER INDEX                                       |
|------------|------------------------------------------------------------|
| 4-9-44     | MAKAYLA ROSE, HALEY BROOKE & ABAGAIL PAIGE BARR            |
| 4-9-43     | CHISLER INC                                                |
| 4-9-43.1   | CHARLES W & KENALL L MOORE; JASON T MOORE ET AL            |
| 4-9-45.1   | JERRY WILSON ET AL                                         |
| 4-9-49     | RONNIE LYNN MCCORD                                         |
| 4-18-33    | 4 BROTHERS LLC                                             |
| 4-9-45     | JERRY WILSON ET AL                                         |
| 4-17A-39   | EDWARD BAEZ JR & TERESA BAEZ                               |
| 4-17A-40   | EDWARD BAEZ JR & TERESA BAEZ                               |
| 4-17A-36   | GLENNA D OWENS                                             |
| 4-17A-37   | DAYBROOK CHURCH OF CHRIST                                  |
| 4-17-5     | JUDITH R SINE                                              |
| 4-17A-43   | GARY L & ANNA M SIMPSON                                    |
| 4-17A-44   | CHRISTOPHER MARK TENNANT JR                                |
| 4-17-33.1  | LINDSAY J & PATRICIA A TENNANT                             |
| 4-9-15     | LOIS J MCCOY ET AL                                         |
| 4-9-3      | JEFFREY TODD & CARLENE SUE MOORE ET AL                     |
| 4-9-4      | BRUCE & CATHY L CHISLER                                    |
| 4-9-14     | FRED A MASON                                               |
| 4-17-2     | ANGELA L CHISLER                                           |
| 4-17-3     | ANGELA L CHISLER                                           |
| 4-17-4     | DAYBROOK CHURCH OF CHRIST                                  |
| 4-18-32    | PATRICIA A BUNNER                                          |
| 4-17A-41   | EDWARD BAEZ JR & TERESA BAEZ                               |
| 4-17A-38.1 | EVERETT & DOROTHY BARR                                     |
| 4-17-35    | CNX LAND LLC                                               |
| 4-17A-34   | ANTIOCH CHRISTIAN CHURCH                                   |
| 4-8-2      | KATHY LYNN SNYDER, ELIZABETH ANN REESE & JOHN M BUTCHER SR |
| 4-8-3.1    | RAYMOND L ALLEN                                            |
| 4-8-4.2    | CRISTY G MCHENRY & LEONARD D TENNANT                       |
| 4-8-4      | L DOUGLAS & VICKI L TENNANT                                |
| 1-8-5      | KENNETH W & DONNA P EFAW                                   |
| 4-8-5.2    | KIEARA PAIGE SNYDER                                        |
| 4-9-52     | SANDRA BLEIGH                                              |
| 4-17-35.1  | JEFFREY & MARSHA GUM                                       |
| 4-17-35.2  | LISA JO BARNETTE A/K/A/ LISA BARNETT & JEFFERY WAYNE       |
| 4-17-35.3  | JACKIE P GUM                                               |
| 4-17-45    | JACK L MCCOY JR & BARBARA S PHILLIPS                       |
| 4-17A-42   | EDWARD BAEZ JR & TERESA BAEZ                               |
| 4-17-36    | EDWARD BAEZ JR & TERESA BAEZ                               |
| 4-18-33    | 4 BROTHERS LLC                                             |

| 4 | LEASE INDEX       |   |                   |    |                      |
|---|-------------------|---|-------------------|----|----------------------|
| А | WV-061-004154-001 | Ν | WV-061-003959-010 | AA | WV-061-003887-001    |
| В | WV-061-005157-033 | 0 | WV-061-004096-000 | BB | WV-061-005813-001    |
| С | WV-061-005157-033 | Ρ | WV-061-004110-000 | CC | WV-061-004183-001    |
| D | WV-061-005157-033 | Q | WV-061-005711-001 | DD | WV-061-005837-001    |
| E | WV-061-005157-033 | R | WV-061-005711-001 | EE | WV-061-003670-037    |
| F | WV-061-004824-001 | S | WV-061-005711-001 | FF | WV-061-003670-037    |
| G | WV-061-003958-000 | Т | WV-061-005878-001 | GG | WV-061-005946-002    |
| Н | WV-061-002341-000 | U | WV-061-005808-002 | HH | WV-061-00161-01-LA   |
| 1 | WV-061-005118-000 | V | WV-061-004983-001 | 11 | WV-061-006004-001    |
| J | WV-061-003958-000 | W | WV-061-005826-001 | ]] | WV-061-000160-001-LA |
| К | WV-061-005118-000 | X | WV-061-005884-005 | KK | WV-061-005863-002    |
| L | WV-061-003849-000 | Y | WV-061-004968-001 |    |                      |
| Μ | WV-061-003959-010 | Ζ | WV-061-005884-005 |    |                      |

| FILE #: NEE14 | DATE:AUGUST 19, 2022                           |
|---------------|------------------------------------------------|
| DRAWING #:    | OPERATOR'S WELL #: BUNNER 5H                   |
| SCALE:N/A     | API WELL #: 47 61 01908<br>STATE COUNTY PERMIT |