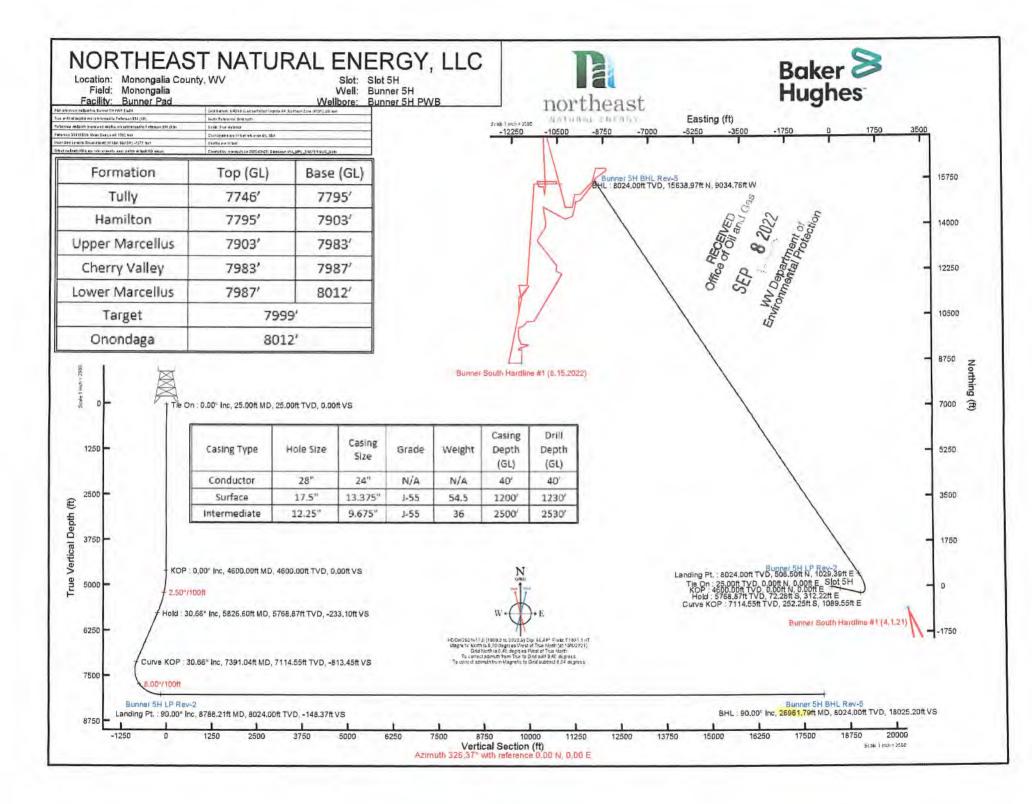

#### STATE OF WEST VIRGINIA DEPARTMENT OF ENVIRONMENTAL PROTECTION, OFFICE OF OIL AND GAS WELL WORK PERMIT APPLICATION

| ) Well Operator: Nor                            | theast Natural Energy                                   | 494498281            | Monongalia        | Clay        | Blacksville, WV              |
|-------------------------------------------------|---------------------------------------------------------|----------------------|-------------------|-------------|------------------------------|
| .,                                              |                                                         | Operator ID          | County            | District    | Quadrangle                   |
| 2) Operator's Well Nur                          | mber: 5H                                                | Well P               | ad Name: Bunn     | er          |                              |
| ) Farm Name/Surface                             | Owner: Patricia A. Bur                                  | nner Public R        | oad Access: Upp   | oer Days F  | Run Rd                       |
| 4) Elevation, current gr                        | cound: 1,277' (as-built)                                | Elevation, propose   | d post-constructi | ion: 1,277  |                              |
| 5) Well Type (a) Gas<br>Other                   | s <u>X</u> Oil _                                        | Un                   | derground Stora   | ge          |                              |
| (b)If G                                         | as Shallow X<br>Horizontal X                            | Deep                 |                   |             | - C                          |
| 6) Existing Pad: Yes or                         | No No                                                   |                      |                   |             |                              |
| 7) Proposed Target For<br>Marcellus, 8,024', 10 | mation(s), Depth(s), Ant<br>04', 4500 psi               | icipated Thickness   | s and Expected P  | ressure(s): |                              |
| 8) Proposed Total Vert                          | ical Depth: 8,024'                                      |                      |                   |             |                              |
| ) Formation at Total V                          |                                                         | us                   |                   |             |                              |
| 10) Proposed Total Me                           | asured Depth: 26,962'                                   |                      |                   | Offi F      | RECE.                        |
| 1) Proposed Horizonta                           | al Leg Length: 18,174                                   | 7                    |                   | SED         | RECEIVED<br>of Oil and Gas   |
| 2) Approximate Fresh                            | Water Strata Depths:                                    | 1,150'               |                   | /           | 8 20-                        |
| 13) Method to Determi                           | ne Fresh Water Depths:                                  | Drillers Log from    | n Offset Wells    | Environment | artment of<br>tal Protection |
| 14) Approximate Saltw                           | vater Depths: 1,359'                                    |                      |                   |             | otection                     |
| 5) Approximate Coal                             | Seam Depths: 865'                                       |                      |                   |             |                              |
| 16) Approximate Dept                            | n to Possible Void (coal 1                              | mine, karst, other): | none              |             |                              |
|                                                 | l location contain coal se<br>ljacent to an active mine |                      | Nc                | , <u>x</u>  |                              |
| (a) If Yes, provide M                           | ine Info: Name:                                         |                      |                   |             |                              |
|                                                 | Depth:                                                  |                      |                   |             |                              |
|                                                 | Seam:                                                   |                      |                   |             |                              |
|                                                 | Owner:                                                  |                      |                   |             |                              |

Page 1 of 3

API NO. 47-\_\_\_\_

OPERATOR WELL NO. 5H Well Pad Name: Bunner

WW-6B (04/15)

18)

## CASING AND TUBING PROGRAM

| ТҮРЕ         | Size<br>(in) | <u>New</u><br>or<br>Used | Grade  | Weight per ft.<br>(lb/ft) | FOOTAGE: For<br>Drilling (ft) | INTERVALS:<br>Left in Well<br>(ft) | <u>CEMENT:</u><br><u>Fill-up</u><br>(Cu. Ft.)/CTS |
|--------------|--------------|--------------------------|--------|---------------------------|-------------------------------|------------------------------------|---------------------------------------------------|
| Conductor    | 24           | New                      | NA     | 94.7                      | 100'                          | 100'                               | 113/GTS                                           |
| Fresh Water  | 13-3/8       | New                      | J-55   | 54.5                      | 1230'                         | 1200'                              | 961/CTS                                           |
| Coal         |              |                          | 1      | 1                         |                               |                                    |                                                   |
| Intermediate | 9-5/8        | New                      | J-55   | 36                        | 2530'                         | 2500'                              | 864/CTS                                           |
| Production   | 5-1/2        | New                      | P-110  | 20                        | 26,962'                       | 26,932'                            | 6,518                                             |
| Tubing       | 2-7/8        | New                      | P-110  | 6.5                       | NA                            | 8000                               | NA                                                |
| Liners       |              |                          | dia an |                           |                               |                                    |                                                   |

# Kenneth Greynolds Cristells Construction of the Standard Street Grandes Construction of the Standard Street Street

Ges Date: 2022 08:30 14:59:48-04'00'

| ТҮРЕ         | Size (in) | <u>Wellbore</u><br><u>Diameter (in)</u> | <u>Wall</u><br><u>Thickness</u><br><u>(in)</u> | Burst Pressure<br>(psi) | Anticipated<br>Max. Internal<br>Pressure (psi) | <u>Cement</u><br><u>Type</u> | <u>Cement</u><br><u>Yield</u><br>(cu. ft./k) |
|--------------|-----------|-----------------------------------------|------------------------------------------------|-------------------------|------------------------------------------------|------------------------------|----------------------------------------------|
| Conductor    | 24        | 28                                      | 0.375                                          | NA                      | NA                                             | Type 1                       | 1.18                                         |
| Fresh Water  | 13-3/8    | 17-1/2                                  | 0.380                                          | 2730                    | 500                                            | *Class A                     | 1.19                                         |
| Coal         | 1.11      |                                         |                                                |                         |                                                | 100.000                      |                                              |
| Intermediate | 9-5/8     | 12-3/8                                  | 0.395                                          | 3520                    | 2800                                           | *Class A                     | 1.19                                         |
| Production   | 5-1/2     | 8-3/4 & 8-1/2                           | 0.361                                          | 14,360                  | 11,500 (frac)                                  | 50:50 POZ                    | 1.07                                         |
| Tubing       | 2-7/8     | NA                                      | 0.217                                          | 13,870                  | NA                                             | NA                           | NA                                           |
| Liners       |           |                                         |                                                |                         |                                                |                              |                                              |

\*or Class L cement with approval of variance request Office of Oil and Gas

|             |    | PACKERS | SEP 8 2022               |
|-------------|----|---------|--------------------------|
| Kind:       | NA |         | Environmental Protection |
| Sizes:      |    |         |                          |
| Depths Set: |    |         |                          |