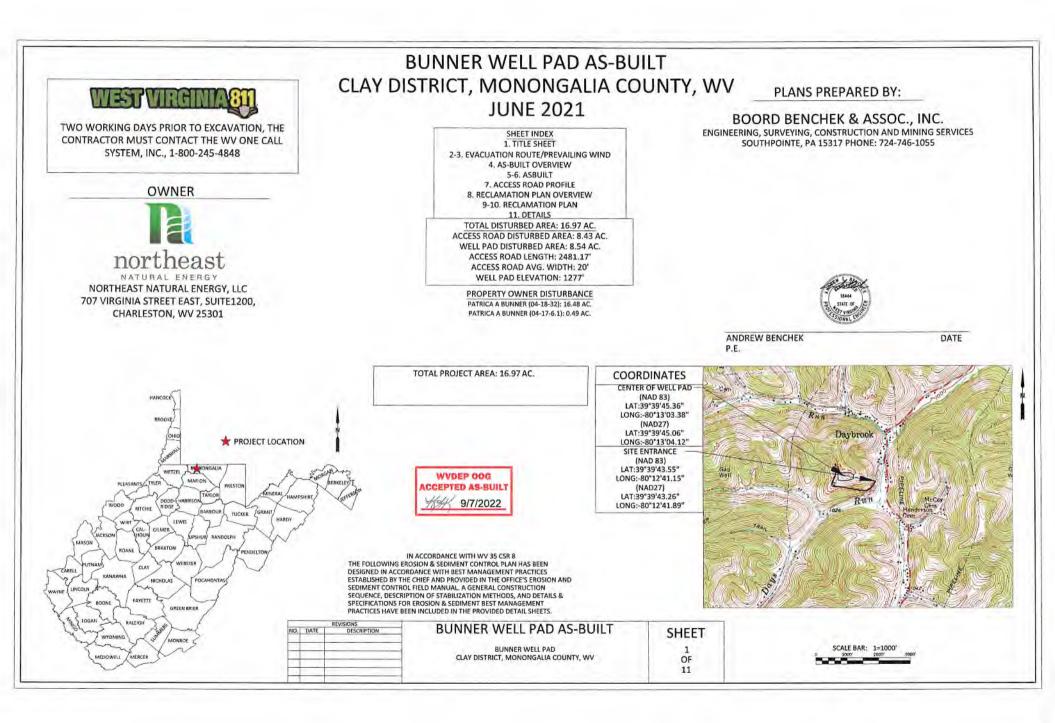

#### STATE OF WEST VIRGINIA DEPARTMENT OF ENVIRONMENTAL PROTECTION, OFFICE OF OIL AND GAS WELL WORK PERMIT APPLICATION

| ) Well Operator: Nor                            | theast Natural Energy                                   | 494498281            | Monongalia        | Clay        | Blacksville, WV              |
|-------------------------------------------------|---------------------------------------------------------|----------------------|-------------------|-------------|------------------------------|
| .,                                              |                                                         | Operator ID          | County            | District    | Quadrangle                   |
| 2) Operator's Well Nur                          | mber: 5H                                                | Well P               | ad Name: Bunn     | er          |                              |
| ) Farm Name/Surface                             | Owner: Patricia A. Bur                                  | nner Public R        | oad Access: Upp   | oer Days F  | Run Rd                       |
| 4) Elevation, current gr                        | cound: 1,277' (as-built)                                | Elevation, propose   | d post-constructi | ion: 1,277  |                              |
| 5) Well Type (a) Gas<br>Other                   | s <u>X</u> Oil _                                        | Un                   | derground Stora   | ge          |                              |
| (b)If G                                         | as Shallow X<br>Horizontal X                            | Deep                 |                   |             | - C                          |
| 6) Existing Pad: Yes or                         | No No                                                   |                      |                   |             |                              |
| 7) Proposed Target For<br>Marcellus, 8,024', 10 | mation(s), Depth(s), Ant<br>04', 4500 psi               | icipated Thickness   | s and Expected P  | ressure(s): |                              |
| 8) Proposed Total Vert                          | ical Depth: 8,024'                                      |                      |                   |             |                              |
| ) Formation at Total V                          |                                                         | us                   |                   |             |                              |
| 10) Proposed Total Me                           | asured Depth: 26,962'                                   |                      |                   | Offi F      | RECE.                        |
| 1) Proposed Horizonta                           | al Leg Length: 18,174                                   | 7                    |                   | SED         | RECEIVED<br>of Oil and Gas   |
| 2) Approximate Fresh                            | Water Strata Depths:                                    | 1,150'               |                   | /           | 8 20-                        |
| 13) Method to Determi                           | ne Fresh Water Depths:                                  | Drillers Log from    | n Offset Wells    | Environment | artment of<br>tal Protection |
| 14) Approximate Saltw                           | vater Depths: 1,359'                                    |                      |                   |             | otection                     |
| 5) Approximate Coal                             | Seam Depths: 865'                                       |                      |                   |             |                              |
| 16) Approximate Dept                            | n to Possible Void (coal 1                              | mine, karst, other): | none              |             |                              |
|                                                 | l location contain coal se<br>ljacent to an active mine |                      | Nc                | , <u>x</u>  |                              |
| (a) If Yes, provide M                           | ine Info: Name:                                         |                      |                   |             |                              |
|                                                 | Depth:                                                  |                      |                   |             |                              |
|                                                 | Seam:                                                   |                      |                   |             |                              |
|                                                 | Owner:                                                  |                      |                   |             |                              |

Page 1 of 3

API NO. 47-\_\_\_\_

OPERATOR WELL NO. 5H Well Pad Name: Bunner

WW-6B (04/15)

18)