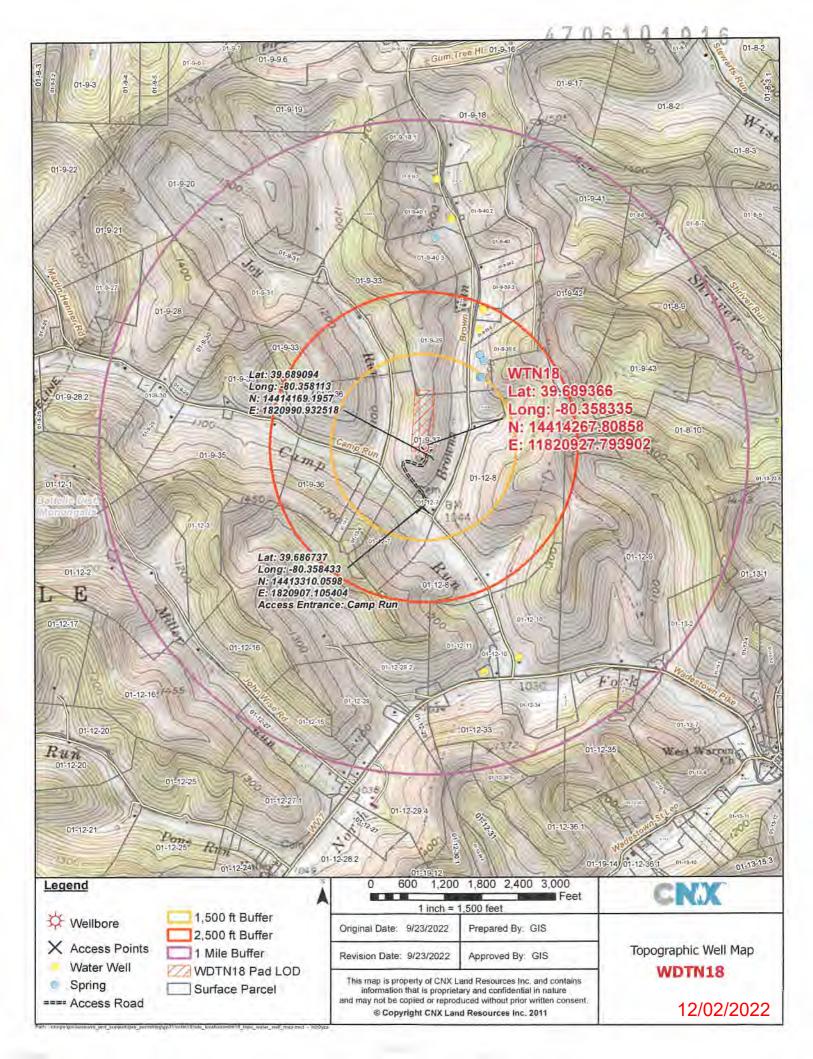

|                                  | EQT Production Company                                                                  |        |
| TRACT ID | SURFACE OWNER                    | LESSOR                                                                                  | PIN    |
| 48       | <b>Consol Mining Company LLC</b> | James L. Taylor and DeEtta K. Taylor, his wife,                                         | 1-2-4  |
|          |                                  | Consolidation Coal Company                                                              |        |
|          |                                  | Elkhorn Minerals, LLC                                                                   |        |

12/02/2022



API WELL NO

47

061

- 01916

STATE

COUNTY

PERMIT