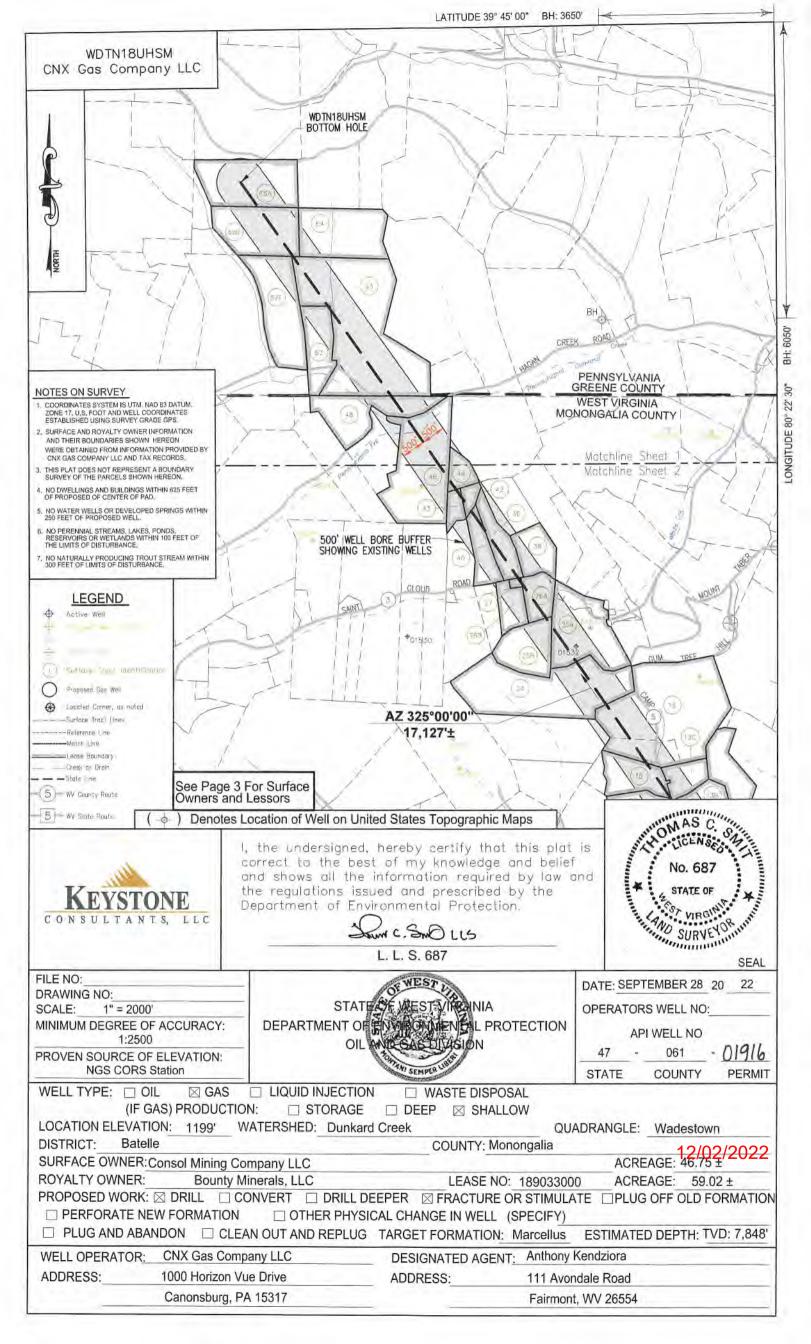

WDTN18UHSM CNX Gas Company LLC PAGE 3 OF 8 LESSOR PIN TRACT ID SURFACE OWNER 1-9-37 **Consol Mining Company LLC** Bounty Minerals, LLC 1-12-7 Bounty Minerals III Acquisitions, LLC LOLA Drilling I, LLC Rice Drilling B, LLC 1-9-37 Consol Mining Company LLC Eastern Associated Coal Corporation 10 ф01545 1-9-38 WOTN18UHSM Consol Mining Company LLC Eastern Associated Coal Corporation 1-12-8 11 1-9-39 1-9-39.1 1" = 2000" 1-9-39.2 Consol Mining Company LLC, et al Ralph Six 1-9-39.3 1-9-39.4 Well References 1-9-39.5 1-9-39.6 REFERENCE S AKE N67'02'09"E Antero Resources Corporation REFERENCE STAKE Doris Margaret White George Stephen Knight 1-9-42 Rose Thomas, aka Rose L. Thomas 13A Rose L. Thomas Sarah C. Sheridan Gail T. Bellucci WDTN18UHSM 1" = 1500" ATION (SHL) BOKF, NA, as Sole Trustee of the Alma Kirkland Revocable Trust UTM 17 NAD 83 Sherry Lemons N; 4393679,440 E: 555024,467 Melissa Kubishke NAD 83, WV NORTH Pamela Jayne Brewer, as Trustee of the Pamela Jayne Brewer N: 435018.469 Revocable Trust E: 1726983,973 Stephen D. Kirkland and Julie D. Kirkland, Trustees of the LAT/LON DATUM NAD 83 Kirkland Family Revocable Trust dated September 2, 1998 LAT: 39"41'28.264" Louise H. Berg, Trustee of the Louise H. Berg Revocable Trust LON: 80°21'29.755" Christine A. Kirkland, as Trustee of the Christine A. Kirkland Trust Catherine Kirkland UTM 17 NAD 83 N: 4394121,566 E: 555508,944 Dorothy A. Hammer David B. Haines and Jeanette C. Haines, h/w NAD 83, WV NORTH **Barbara Thomas** Constance A. Corey f/k/a Constance Ann Haines and Robert F: 1728597.965 Corey, w/h AT/LON DATUM NAD 83 Lisa Craig LAT: 39°41'42.492' Kathleen Costner f/k/a Kathy Figueroa LON: 80°21'09.281" WDTN18 WELL PAD UTM 17 NAD 83 N: 4398345.931 E: 552444.782 NAD 83, WV NORTH N: 450472,460 F: 1718774 937 WOTN BUHSM O AT/LON DATUM NAD 83 LAT: 39°44'00 207" LON: 80"23'16.722" MAS C. CICENSES I, the undersigned, hereby certify that this plat is correct to the best of my knowledge and belief No. 687 and shows all the information required by law and the regulations issued and prescribed by the STATE OF YSTONE Department of Environmental Protection. AND SURVE CONSULTANTS, LLC AND SURVEYOR WW C. SMO LUS L. L. S. 687 SEAL OF WEST VINIA FILE NO: DATE: SEPTEMBER 28 20 DRAWING NO: STATE 1" = 1000' OPERATORS WELL NO: SCALE: DEPARTMENT OF THE PROTECTION OIL WILL SACTIONS ON MINIMUM DEGREE OF ACCURACY: API WELL NO 1:2500 01916 061 PROVEN SOURCE OF ELEVATION: NGS CORS Station STATE COUNTY PERMIT ⊠ GAS WELL TYPE: OIL ☐ LIQUID INJECTION ☐ WASTE DISPOSAL (IF GAS) PRODUCTION: ☐ STORAGE ☐ DEEP ☐ SHALLOW 1199' WATERSHED: Dunkard Creek QUADRANGLE: Wadestown LOCATION ELEVATION: Batelle COUNTY: Monongalia DISTRICT: 1<u>2/02/2022</u> SURFACE OWNER: Consol Mining Company LLC ACREAGE: Bounty Minerals, LLC ROYALTY OWNER: LEASE NO: 189033000 ACREAGE: 59.02 ± PROPOSED WORK: 

□ DRILL □ CONVERT ☐ DRILL DEEPER ☐ FRACTURE OR STIMULATE ☐ PLUG OFF OLD FORMATION ☐ PERFORATE NEW FORMATION ☐ OTHER PHYSICAL CHANGE IN WELL (SPECIFY) ESTIMATED DEPTH: TVD: 7,848' ☐ PLUG AND ABANDON ☐ CLEAN OUT AND REPLUG TARGET FORMATION: Marcellus DESIGNATED AGENT: Anthony Kendziora CNX Gas Company LLC WELL OPERATOR: ADDRESS: 1000 Horizon Vue Drive ADDRESS: 111 Avondale Road Canonsburg, PA 15317 Fairmont, WV 26554