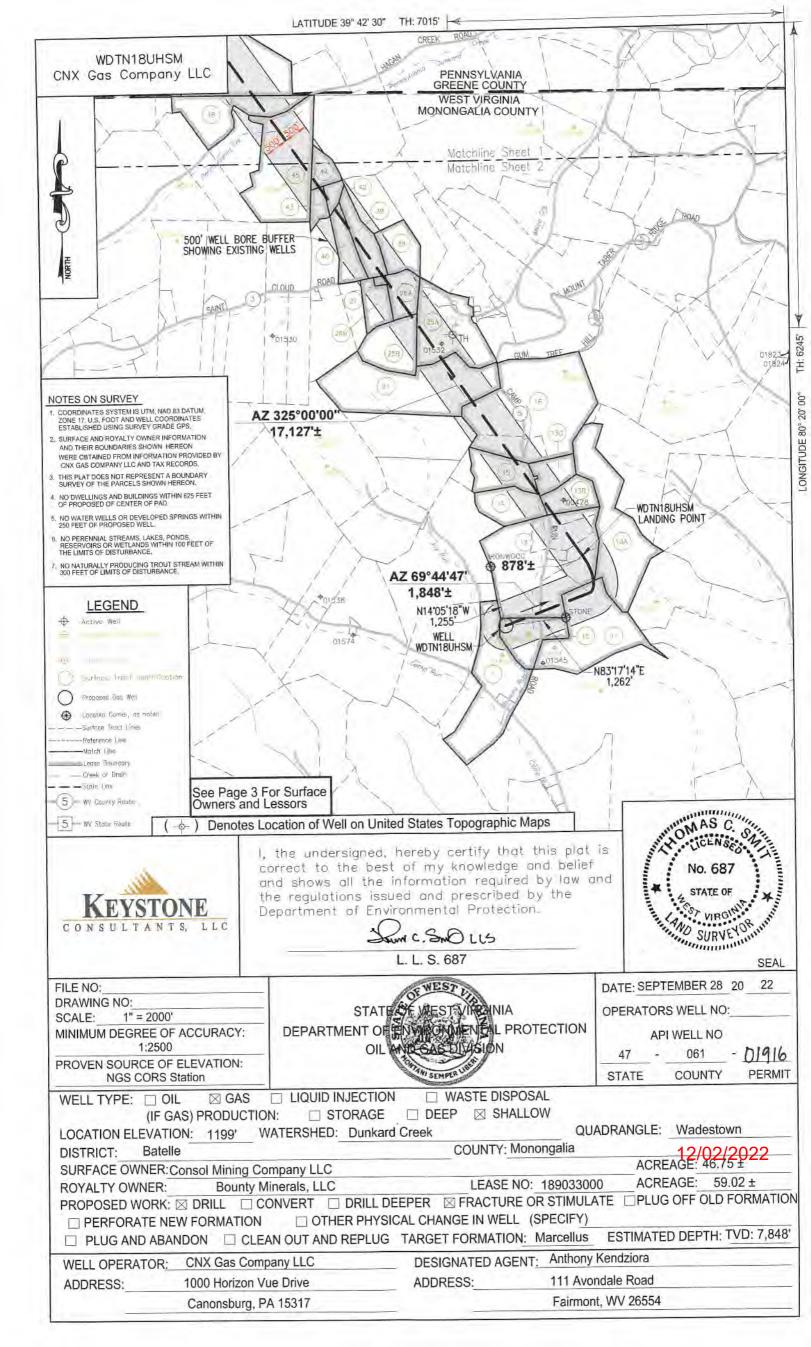

WDTN18UHSM CNX Gas Company LLC PAGE 3 OF 8 LESSOR PIN TRACT ID SURFACE OWNER 1-9-37 **Consol Mining Company LLC** Bounty Minerals, LLC 1-12-7 Bounty Minerals III Acquisitions, LLC LOLA Drilling I, LLC Rice Drilling B, LLC 1-9-37 Consol Mining Company LLC Eastern Associated Coal Corporation 10 ф01545 1-9-38 WOTN18UHSM Consol Mining Company LLC Eastern Associated Coal Corporation 1-12-8 11 1-9-39 1-9-39.1 1" = 2000" 1-9-39.2 Consol Mining Company LLC, et al Ralph Six 1-9-39.3 1-9-39.4 Well References 1-9-39.5 1-9-39.6 REFERENCE S AKE N67'02'09"E Antero Resources Corporation REFERENCE STAKE Doris Margaret White George Stephen Knight 1-9-42 Rose Thomas, aka Rose L. Thomas 13A Rose L. Thomas Sarah C. Sheridan Gail T. Bellucci WDTN18UHSM 1" = 1500" ATION (SHL) BOKF, NA, as Sole Trustee of the Alma Kirkland Revocable Trust UTM 17 NAD 83 Sherry Lemons N; 4393679,440 E: 555024,467 Melissa Kubishke NAD 83, WV NORTH Pamela Jayne Brewer, as Trustee of the Pamela Jayne Brewer N: 435018.469 Revocable Trust E: 1726983,973 Stephen D. Kirkland and Julie D. Kirkland, Trustees of the LAT/LON DATUM NAD 83 Kirkland Family Revocable Trust dated September 2, 1998 LAT: 39"41'28.264" Louise H. Berg, Trustee of the Louise H. Berg Revocable Trust LON: 80°21'29.755" Christine A. Kirkland, as Trustee of the Christine A. Kirkland Trust Catherine Kirkland UTM 17 NAD 83 N: 4394121,566 E: 555508,944 Dorothy A. Hammer David B. Haines and Jeanette C. Haines, h/w NAD 83, WV NORTH **Barbara Thomas** Constance A. Corey f/k/a Constance Ann Haines and Robert F: 1728597.965 Corey, w/h AT/LON DATUM NAD 83 Lisa Craig LAT: 39°41'42.492' Kathleen Costner f/k/a Kathy Figueroa LON: 80°21'09.281" WDTN18 WELL PAD UTM 17 NAD 83 N: 4398345.931 E: 552444.782 NAD 83, WV NORTH N: 450472,460 F: 1718774 937 WOTN BUHSM O AT/LON DATUM NAD 83 LAT: 39°44'00 207" LON: 80"23'16.722" MAS C. CICENSES I, the undersigned, hereby certify that this plat is correct to the best of my knowledge and belief No. 687 and shows all the information required by law and the regulations issued and prescribed by the STATE OF YSTONE Department of Environmental Protection. AND SURVE CONSULTANTS, LLC AND SURVEYOR WW C. SMO LUS L. L. S. 687 SEAL OF WEST VINIA FILE NO: DATE: SEPTEMBER 28 20 DRAWING NO: STATE 1" = 1000' OPERATORS WELL NO: SCALE: DEPARTMENT OF THE PROTECTION OIL WILL SACTIONS ON MINIMUM DEGREE OF ACCURACY: API WELL NO 1:2500 01916 061 PROVEN SOURCE OF ELEVATION: NGS CORS Station STATE COUNTY PERMIT ⊠ GAS WELL TYPE: OIL ☐ LIQUID INJECTION ☐ WASTE DISPOSAL (IF GAS) PRODUCTION: ☐ STORAGE ☐ DEEP ☐ SHALLOW 1199' WATERSHED: Dunkard Creek QUADRANGLE: Wadestown LOCATION ELEVATION: Batelle COUNTY: Monongalia DISTRICT: 1<u>2/02/2022</u> SURFACE OWNER: Consol Mining Company LLC ACREAGE: Bounty Minerals, LLC ROYALTY OWNER: LEASE NO: 189033000 ACREAGE: 59.02 ± PROPOSED WORK: 

□ DRILL □ CONVERT ☐ DRILL DEEPER ☐ FRACTURE OR STIMULATE ☐ PLUG OFF OLD FORMATION ☐ PERFORATE NEW FORMATION ☐ OTHER PHYSICAL CHANGE IN WELL (SPECIFY) ESTIMATED DEPTH: TVD: 7,848' ☐ PLUG AND ABANDON ☐ CLEAN OUT AND REPLUG TARGET FORMATION: Marcellus DESIGNATED AGENT: Anthony Kendziora CNX Gas Company LLC WELL OPERATOR: ADDRESS: 1000 Horizon Vue Drive ADDRESS: 111 Avondale Road Canonsburg, PA 15317 Fairmont, WV 26554