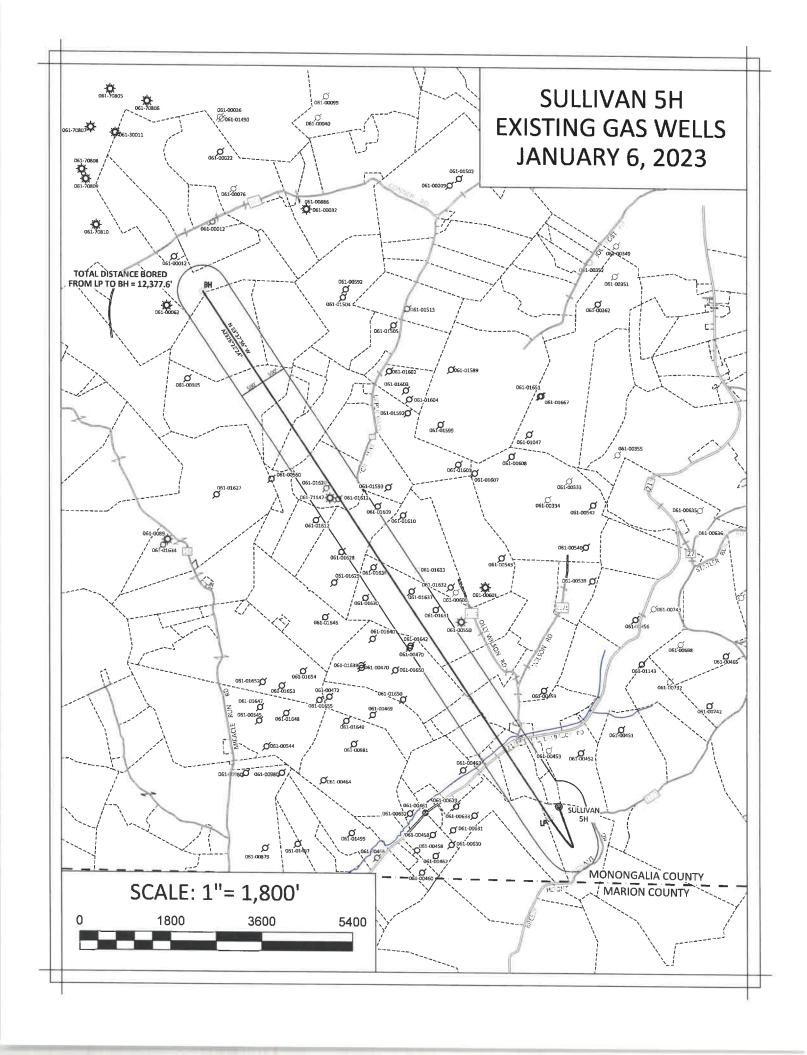

API NO. 47- 061 \_ 01918 Mop OPERATOR WELL NO. 5H Well Pad Name: Sullivan

# STATE OF WEST VIRGINIA DEPARTMENT OF ENVIRONMENTAL PROTECTION, OFFICE OF OIL AND GAS WELL WORK PERMIT APPLICATION

| Operator ID       County       District       Quadrangle         2) Operator's Well Number:       5H       Well Pad Name:       Sullivan         3) Farm Name/Surface Owner:       Alan Sullivan       Public Road Access:       Route 27/1         4) Elevation, current ground:       1,520'       Elevation, proposed post-construction:       1,476'         5) Well Type       (a) Gas       X       Oil       Underground Storage         Other |  |  |  |  |  |
|-------------------------------------------------------------------------------------------------------------------------------------------------------------------------------------------------------------------------------------------------------------------------------------------------------------------------------------------------------------------------------------------------------------------------------------------------------|--|--|--|--|--|
| <ul> <li>3) Farm Name/Surface Owner: Alan Sullivan Public Road Access: Route 27/1</li> <li>4) Elevation, current ground: 1,520' Elevation, proposed post-construction: 1,476'</li> <li>5) Well Type (a) Gas X Oil Underground Storage Other</li> </ul>                                                                                                                                                                                                |  |  |  |  |  |
| <ul> <li>4) Elevation, current ground: 1,520' Elevation, proposed post-construction: 1,476'</li> <li>5) Well Type (a) Gas X Oil Underground Storage Other</li> </ul>                                                                                                                                                                                                                                                                                  |  |  |  |  |  |
| 5) Well Type (a) Gas X Oil Underground Storage                                                                                                                                                                                                                                                                                                                                                                                                        |  |  |  |  |  |
| Other                                                                                                                                                                                                                                                                                                                                                                                                                                                 |  |  |  |  |  |
|                                                                                                                                                                                                                                                                                                                                                                                                                                                       |  |  |  |  |  |
|                                                                                                                                                                                                                                                                                                                                                                                                                                                       |  |  |  |  |  |
| 6) Existing Pad: Yes or No No                                                                                                                                                                                                                                                                                                                                                                                                                         |  |  |  |  |  |
| 7) Proposed Target Formation(s), Depth(s), Anticipated Thickness and Expected Pressure(s):<br>Marcellus, 8,247', 87', 5200 psi                                                                                                                                                                                                                                                                                                                        |  |  |  |  |  |
| 8) Proposed Total Vertical Depth: 8,247'                                                                                                                                                                                                                                                                                                                                                                                                              |  |  |  |  |  |
| 9) Formation at Total Vertical Depth: Marcellus                                                                                                                                                                                                                                                                                                                                                                                                       |  |  |  |  |  |
| 10) Proposed Total Measured Depth: 21,177'                                                                                                                                                                                                                                                                                                                                                                                                            |  |  |  |  |  |
| 11) Proposed Horizontal Leg Length: 12,377'                                                                                                                                                                                                                                                                                                                                                                                                           |  |  |  |  |  |
| 12) Approximate Fresh Water Strata Depths: 50', 1,262'                                                                                                                                                                                                                                                                                                                                                                                                |  |  |  |  |  |
| 13) Method to Determine Fresh Water Depths: Drillers logs from offset wells                                                                                                                                                                                                                                                                                                                                                                           |  |  |  |  |  |
| 14) Approximate Saltwater Depths: 2,050', 2,580' JAN 0 9 2023                                                                                                                                                                                                                                                                                                                                                                                         |  |  |  |  |  |
| 15) Approximate Coal Seam Depths:     500', 1,260'     WV Department of Environmental Protection                                                                                                                                                                                                                                                                                                                                                      |  |  |  |  |  |
| 16) Approximate Depth to Possible Void (coal mine, karst, other): NA                                                                                                                                                                                                                                                                                                                                                                                  |  |  |  |  |  |
| 17) Does Proposed well location contain coal seams directly overlying or adjacent to an active mine? Yes No                                                                                                                                                                                                                                                                                                                                           |  |  |  |  |  |
| (a) If Yes, provide Mine Info: Name: N/A                                                                                                                                                                                                                                                                                                                                                                                                              |  |  |  |  |  |
| Depth:                                                                                                                                                                                                                                                                                                                                                                                                                                                |  |  |  |  |  |
| Seam:                                                                                                                                                                                                                                                                                                                                                                                                                                                 |  |  |  |  |  |
| Owner:                                                                                                                                                                                                                                                                                                                                                                                                                                                |  |  |  |  |  |
|                                                                                                                                                                                                                                                                                                                                                                                                                                                       |  |  |  |  |  |