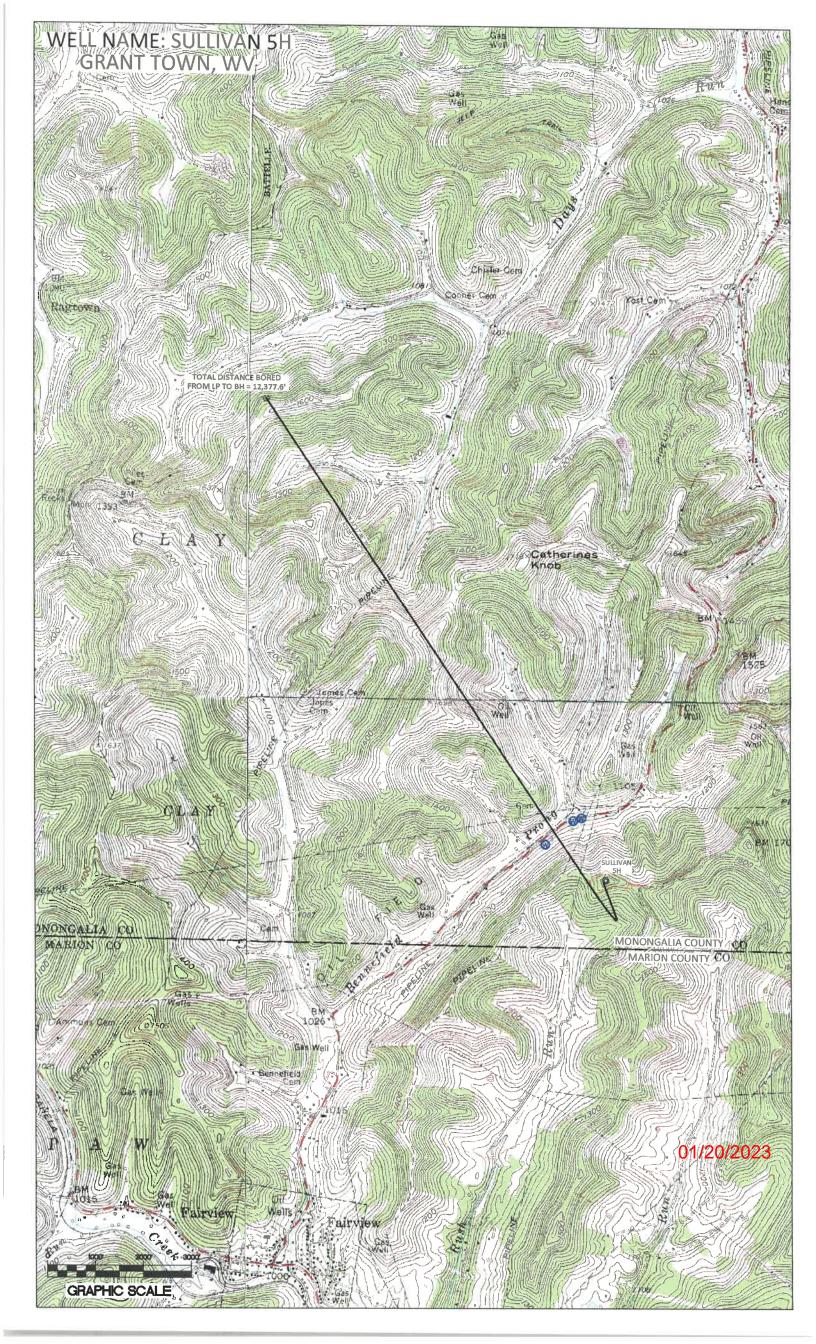

API NO. 47- 061 \_ 01918 Mop OPERATOR WELL NO. 5H Well Pad Name: Sullivan

# STATE OF WEST VIRGINIA DEPARTMENT OF ENVIRONMENTAL PROTECTION, OFFICE OF OIL AND GAS WELL WORK PERMIT APPLICATION

| Operator ID       County       District       Quadrangle         2) Operator's Well Number:       5H       Well Pad Name:       Sullivan         3) Farm Name/Surface Owner:       Alan Sullivan       Public Road Access:       Route 27/1         4) Elevation, current ground:       1,520'       Elevation, proposed post-construction:       1,476'         5) Well Type       (a) Gas       X       Oil       Underground Storage         Other |  |  |  |  |  |
|-------------------------------------------------------------------------------------------------------------------------------------------------------------------------------------------------------------------------------------------------------------------------------------------------------------------------------------------------------------------------------------------------------------------------------------------------------|--|--|--|--|--|
| <ul> <li>3) Farm Name/Surface Owner: Alan Sullivan Public Road Access: Route 27/1</li> <li>4) Elevation, current ground: 1,520' Elevation, proposed post-construction: 1,476'</li> <li>5) Well Type (a) Gas X Oil Underground Storage Other</li> </ul>                                                                                                                                                                                                |  |  |  |  |  |
| <ul> <li>4) Elevation, current ground: 1,520' Elevation, proposed post-construction: 1,476'</li> <li>5) Well Type (a) Gas X Oil Underground Storage Other</li> </ul>                                                                                                                                                                                                                                                                                  |  |  |  |  |  |
| 5) Well Type (a) Gas X Oil Underground Storage                                                                                                                                                                                                                                                                                                                                                                                                        |  |  |  |  |  |
| Other                                                                                                                                                                                                                                                                                                                                                                                                                                                 |  |  |  |  |  |
|                                                                                                                                                                                                                                                                                                                                                                                                                                                       |  |  |  |  |  |
|                                                                                                                                                                                                                                                                                                                                                                                                                                                       |  |  |  |  |  |
| 6) Existing Pad: Yes or No No                                                                                                                                                                                                                                                                                                                                                                                                                         |  |  |  |  |  |
| 7) Proposed Target Formation(s), Depth(s), Anticipated Thickness and Expected Pressure(s):<br>Marcellus, 8,247', 87', 5200 psi                                                                                                                                                                                                                                                                                                                        |  |  |  |  |  |
| 8) Proposed Total Vertical Depth: 8,247'                                                                                                                                                                                                                                                                                                                                                                                                              |  |  |  |  |  |
| 9) Formation at Total Vertical Depth: Marcellus                                                                                                                                                                                                                                                                                                                                                                                                       |  |  |  |  |  |
| 10) Proposed Total Measured Depth: 21,177'                                                                                                                                                                                                                                                                                                                                                                                                            |  |  |  |  |  |
| 11) Proposed Horizontal Leg Length: 12,377'                                                                                                                                                                                                                                                                                                                                                                                                           |  |  |  |  |  |
| 12) Approximate Fresh Water Strata Depths: 50', 1,262'                                                                                                                                                                                                                                                                                                                                                                                                |  |  |  |  |  |
| 13) Method to Determine Fresh Water Depths: Drillers logs from offset wells                                                                                                                                                                                                                                                                                                                                                                           |  |  |  |  |  |
| 14) Approximate Saltwater Depths: 2,050', 2,580' JAN 0 9 2023                                                                                                                                                                                                                                                                                                                                                                                         |  |  |  |  |  |
| 15) Approximate Coal Seam Depths:     500', 1,260'     WV Department of Environmental Protection                                                                                                                                                                                                                                                                                                                                                      |  |  |  |  |  |
| 16) Approximate Depth to Possible Void (coal mine, karst, other): NA                                                                                                                                                                                                                                                                                                                                                                                  |  |  |  |  |  |
| 17) Does Proposed well location contain coal seams directly overlying or adjacent to an active mine? Yes No                                                                                                                                                                                                                                                                                                                                           |  |  |  |  |  |
| (a) If Yes, provide Mine Info: Name: N/A                                                                                                                                                                                                                                                                                                                                                                                                              |  |  |  |  |  |
| Depth:                                                                                                                                                                                                                                                                                                                                                                                                                                                |  |  |  |  |  |
| Seam:                                                                                                                                                                                                                                                                                                                                                                                                                                                 |  |  |  |  |  |
| Owner:                                                                                                                                                                                                                                                                                                                                                                                                                                                |  |  |  |  |  |
|                                                                                                                                                                                                                                                                                                                                                                                                                                                       |  |  |  |  |  |