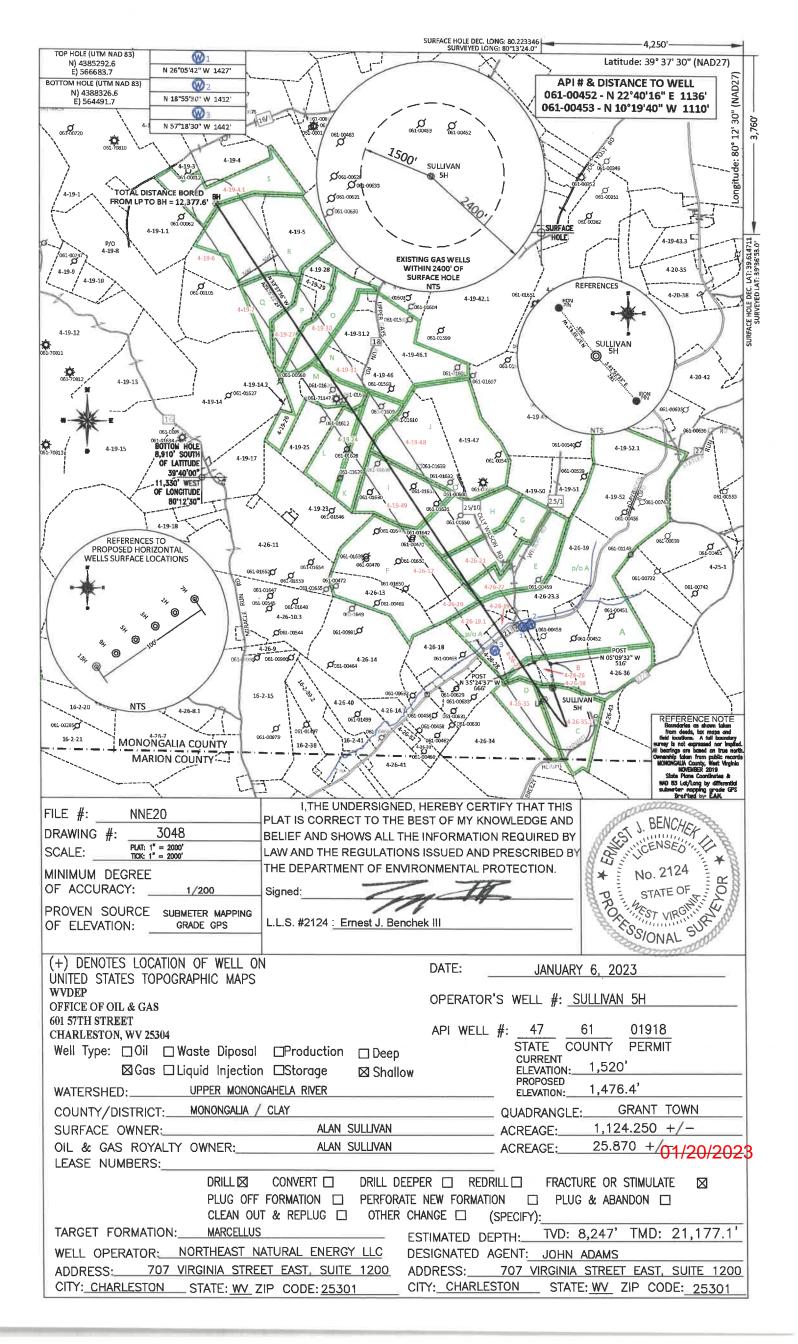

API NO. 47- 061 \_ 01918 Mop OPERATOR WELL NO. 5H Well Pad Name: Sullivan

# STATE OF WEST VIRGINIA DEPARTMENT OF ENVIRONMENTAL PROTECTION, OFFICE OF OIL AND GAS WELL WORK PERMIT APPLICATION

| Operator ID       County       District       Quadrangle         2) Operator's Well Number:       5H       Well Pad Name:       Sullivan         3) Farm Name/Surface Owner:       Alan Sullivan       Public Road Access:       Route 27/1         4) Elevation, current ground:       1,520'       Elevation, proposed post-construction:       1,476'         5) Well Type       (a) Gas       X       Oil       Underground Storage         Other |  |  |  |  |  |
|-------------------------------------------------------------------------------------------------------------------------------------------------------------------------------------------------------------------------------------------------------------------------------------------------------------------------------------------------------------------------------------------------------------------------------------------------------|--|--|--|--|--|
| <ul> <li>3) Farm Name/Surface Owner: Alan Sullivan Public Road Access: Route 27/1</li> <li>4) Elevation, current ground: 1,520' Elevation, proposed post-construction: 1,476'</li> <li>5) Well Type (a) Gas X Oil Underground Storage Other</li> </ul>                                                                                                                                                                                                |  |  |  |  |  |
| <ul> <li>4) Elevation, current ground: 1,520' Elevation, proposed post-construction: 1,476'</li> <li>5) Well Type (a) Gas X Oil Underground Storage Other</li> </ul>                                                                                                                                                                                                                                                                                  |  |  |  |  |  |
| 5) Well Type (a) Gas X Oil Underground Storage                                                                                                                                                                                                                                                                                                                                                                                                        |  |  |  |  |  |
| Other                                                                                                                                                                                                                                                                                                                                                                                                                                                 |  |  |  |  |  |
|                                                                                                                                                                                                                                                                                                                                                                                                                                                       |  |  |  |  |  |
|                                                                                                                                                                                                                                                                                                                                                                                                                                                       |  |  |  |  |  |
| 6) Existing Pad: Yes or No No                                                                                                                                                                                                                                                                                                                                                                                                                         |  |  |  |  |  |
| 7) Proposed Target Formation(s), Depth(s), Anticipated Thickness and Expected Pressure(s):<br>Marcellus, 8,247', 87', 5200 psi                                                                                                                                                                                                                                                                                                                        |  |  |  |  |  |
| 8) Proposed Total Vertical Depth: 8,247'                                                                                                                                                                                                                                                                                                                                                                                                              |  |  |  |  |  |
| 9) Formation at Total Vertical Depth: Marcellus                                                                                                                                                                                                                                                                                                                                                                                                       |  |  |  |  |  |
| 10) Proposed Total Measured Depth: 21,177'                                                                                                                                                                                                                                                                                                                                                                                                            |  |  |  |  |  |
| 11) Proposed Horizontal Leg Length: 12,377'                                                                                                                                                                                                                                                                                                                                                                                                           |  |  |  |  |  |
| 12) Approximate Fresh Water Strata Depths: 50', 1,262'                                                                                                                                                                                                                                                                                                                                                                                                |  |  |  |  |  |
| 13) Method to Determine Fresh Water Depths: Drillers logs from offset wells                                                                                                                                                                                                                                                                                                                                                                           |  |  |  |  |  |
| 14) Approximate Saltwater Depths: 2,050', 2,580' JAN 0 9 2023                                                                                                                                                                                                                                                                                                                                                                                         |  |  |  |  |  |
| 15) Approximate Coal Seam Depths:     500', 1,260'     WV Department of Environmental Protection                                                                                                                                                                                                                                                                                                                                                      |  |  |  |  |  |
| 16) Approximate Depth to Possible Void (coal mine, karst, other): NA                                                                                                                                                                                                                                                                                                                                                                                  |  |  |  |  |  |
| 17) Does Proposed well location contain coal seams directly overlying or adjacent to an active mine? Yes No                                                                                                                                                                                                                                                                                                                                           |  |  |  |  |  |
| (a) If Yes, provide Mine Info: Name: N/A                                                                                                                                                                                                                                                                                                                                                                                                              |  |  |  |  |  |
| Depth:                                                                                                                                                                                                                                                                                                                                                                                                                                                |  |  |  |  |  |
| Seam:                                                                                                                                                                                                                                                                                                                                                                                                                                                 |  |  |  |  |  |
| Owner:                                                                                                                                                                                                                                                                                                                                                                                                                                                |  |  |  |  |  |
|                                                                                                                                                                                                                                                                                                                                                                                                                                                       |  |  |  |  |  |

| 061-00470         Kenneth Albert           061-01642         Kenneth Albert |        |    | Operator                                     | Latitude (NAU 03) | LUNGILUUG (NAU 02) | INIF    |    | Notes              |
|-----------------------------------------------------------------------------|--------|----|----------------------------------------------|-------------------|--------------------|---------|----|--------------------|
|                                                                             | Albert | S  | East Resources Inc                           | 39.622091         | -80.237035         | 4-26-12 | NA | Plugged 9/8/05     |
|                                                                             | Albert | NA | Eastern Associated / Peabody<br>Coal Company | 39.623338         | -80.233621         | 4-26-12 | NA | Plugged 5/24/12    |
| / 061-01631 Micheal Latocha                                                 | atocha | 9  | Eastern Associated / Peabody<br>Coal Company | 39.625135         | -80.231389         | 4-19-49 | NA | Plugged 7/28/11    |
| / 061-01637 Micheal Latocha                                                 | atocha | 10 | Eastern Associated / Peabody<br>Coal Company | 39.626102         | -80.233105         | 4-19-49 | NA | Plugged 12/20/11   |
| <ul> <li>061-01638</li> <li>Micheal Latocha</li> </ul>                      | atocha | NA | Eastern Associated / Peabody<br>Coal Company | 39.62734          | -80.235811         | 4-19-49 | NA | Plugged 2/6/12     |
| <ul> <li>061-01633</li> <li>Micheal Latocha</li> </ul>                      | atocha | 4  | Eastern Associated / Peabody<br>Coal Company | 39.627233         | -80.232718         | 4-19-48 | NA | Plugged 10/20/11   |
| V 061-01612 Edith Darrah                                                    | ırrah  | NA | Eastern Associated / Peabody<br>Coal Company | 39.629732         | -80.244009         | 4-19-31 | NA | NA                 |
| / 061-01620 Billy Ray Tennant                                               | ennant | 2  | Eastern Associated / Peabody<br>Coal Company | 39.630968         | -80.238352         | 4-19-31 | NA | Plugged 7/26/11    |
| / 061-71147 NA                                                              |        | NA | NA                                           | 39.631043         | -80,238536         | 4-19-31 | NA | Pre 1929 farm well |

WV Department of Environmental Protection

| 4-26-35   | RANDY LEE & TRINA TENNANT                             |
|-----------|-------------------------------------------------------|
| 4-19-30   | BILLIE & JEFFERSON PRICE                              |
| 4-19-27   | JAMES TENNANT                                         |
| 4-19-31   | JIMMY R & PAMELA K TENNANT; BILLY RAY & ROXANA CAHILL |
| 4-19-48   | JAMES F & LINDA KARUS                                 |
| 4-26-38   | ADAM CLAY DARRAH                                      |
| 4-19-49   | MICHAEL J LATOCHA                                     |
| 4-26-21   | MARVIN L WILSON II                                    |
| 4-26-22   | LINDA KAY FOGT                                        |
| 4-26-19   | LINDA R PARKER                                        |
| 4-26-19.1 | SANDRA L LONG                                         |
| 4-19-24   | EDITH L DARRAH                                        |
| 4-26-27   | NNE MIDSTREAM LLC                                     |
| 4-26-12   | KENNETH W & RUTH E ALBERT                             |
| 4-26-35.1 | ALAN SULLIVAN                                         |
| 4-26-26   | NNE MIDSTREAM LLC                                     |
| 4-26-20   | KENNETH W & RUTH E ALBERT                             |
| 4-19-6    | JIMMY R & PAMELA K TENNANT; RAY & ROXANA CAHILL       |
| 4-19-7    | STEPHEN R WILSON, ET AL                               |
| 4-19-4.1  | KEMBLE D TATE                                         |

|   | LEASE INDEX           |   |                   |
|---|-----------------------|---|-------------------|
| Α | WV-061-000160-001-ACT | K | WV-061-003931-001 |
| В | WV-061-000160-001-ACT | L | WV-061-003931-011 |
| С | WV-061-005448-002     | Μ | WV-061-003931-011 |
| D | WV-061-000160-001-ACT | N | WV-061-006350-001 |
| E | WV-061-000160-001-ACT | 0 | WV-061-003931-011 |
| F | WV-061-005998-001     | Р | WV-061-003931-011 |
| G | WV-061-000160-001-ACT | Q | WV-061-005906-004 |
| Η | WV-061-000160-001-ACT | R | WV-061-005906-004 |
|   | WV-061-000160-001-ACT | S | WV-061-005876-002 |
| J | WV-061-001851-0014    |   |                   |