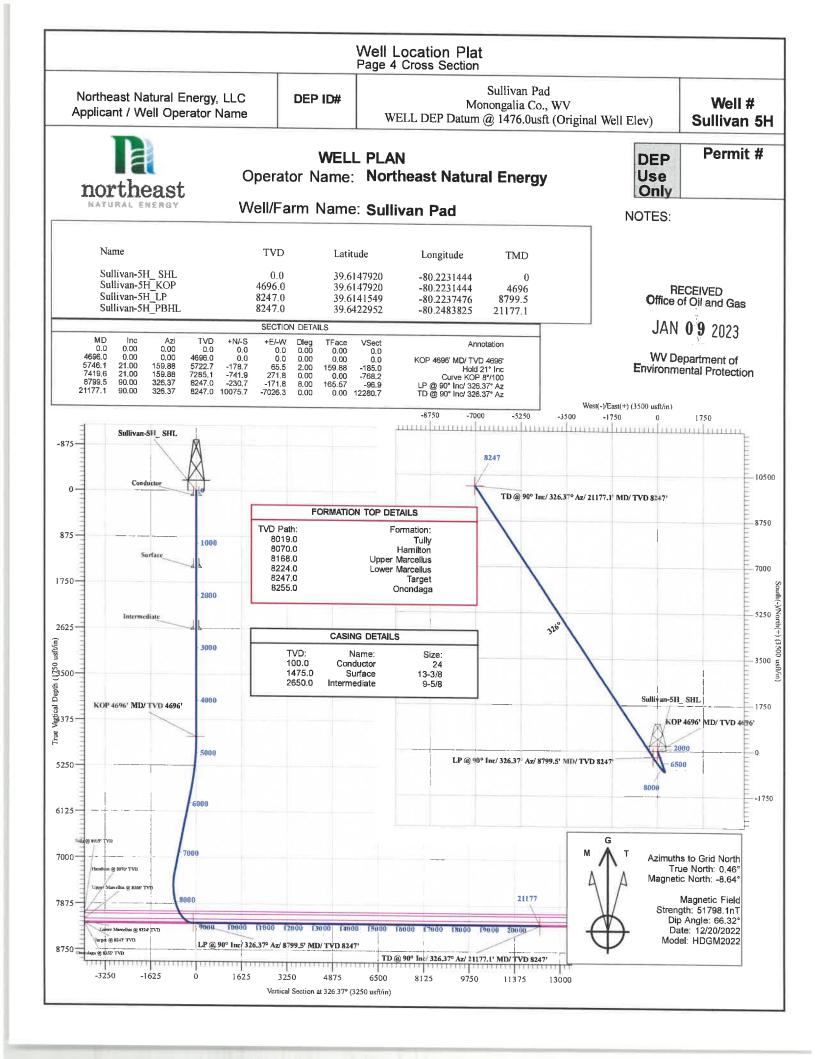

# STATE OF WEST VIRGINIA DEPARTMENT OF ENVIRONMENTAL PROTECTION, OFFICE OF OIL AND GAS WELL WORK PERMIT APPLICATION

| Operator ID       County       District       Quadrangle         2) Operator's Well Number:       5H       Well Pad Name:       Sullivan         3) Farm Name/Surface Owner:       Alan Sullivan       Public Road Access:       Route 27/1         4) Elevation, current ground:       1,520'       Elevation, proposed post-construction:       1,476'         5) Well Type       (a) Gas       X       Oil       Underground Storage         Other |  |  |  |  |  |
|-------------------------------------------------------------------------------------------------------------------------------------------------------------------------------------------------------------------------------------------------------------------------------------------------------------------------------------------------------------------------------------------------------------------------------------------------------|--|--|--|--|--|
| <ul> <li>3) Farm Name/Surface Owner: Alan Sullivan Public Road Access: Route 27/1</li> <li>4) Elevation, current ground: 1,520' Elevation, proposed post-construction: 1,476'</li> <li>5) Well Type (a) Gas X Oil Underground Storage Other</li> </ul>                                                                                                                                                                                                |  |  |  |  |  |
| <ul> <li>4) Elevation, current ground: 1,520' Elevation, proposed post-construction: 1,476'</li> <li>5) Well Type (a) Gas X Oil Underground Storage Other</li> </ul>                                                                                                                                                                                                                                                                                  |  |  |  |  |  |
| 5) Well Type (a) Gas X Oil Underground Storage                                                                                                                                                                                                                                                                                                                                                                                                        |  |  |  |  |  |
| Other                                                                                                                                                                                                                                                                                                                                                                                                                                                 |  |  |  |  |  |
|                                                                                                                                                                                                                                                                                                                                                                                                                                                       |  |  |  |  |  |
|                                                                                                                                                                                                                                                                                                                                                                                                                                                       |  |  |  |  |  |
| 6) Existing Pad: Yes or No No                                                                                                                                                                                                                                                                                                                                                                                                                         |  |  |  |  |  |
| 7) Proposed Target Formation(s), Depth(s), Anticipated Thickness and Expected Pressure(s):<br>Marcellus, 8,247', 87', 5200 psi                                                                                                                                                                                                                                                                                                                        |  |  |  |  |  |
| 8) Proposed Total Vertical Depth: 8,247'                                                                                                                                                                                                                                                                                                                                                                                                              |  |  |  |  |  |
| 9) Formation at Total Vertical Depth: Marcellus                                                                                                                                                                                                                                                                                                                                                                                                       |  |  |  |  |  |
| 10) Proposed Total Measured Depth: 21,177'                                                                                                                                                                                                                                                                                                                                                                                                            |  |  |  |  |  |
| 11) Proposed Horizontal Leg Length: 12,377'                                                                                                                                                                                                                                                                                                                                                                                                           |  |  |  |  |  |
| 12) Approximate Fresh Water Strata Depths: 50', 1,262'                                                                                                                                                                                                                                                                                                                                                                                                |  |  |  |  |  |
| 13) Method to Determine Fresh Water Depths: Drillers logs from offset wells                                                                                                                                                                                                                                                                                                                                                                           |  |  |  |  |  |
| 14) Approximate Saltwater Depths: 2,050', 2,580' JAN 0 9 2023                                                                                                                                                                                                                                                                                                                                                                                         |  |  |  |  |  |
| 15) Approximate Coal Seam Depths:     500', 1,260'     WV Department of Environmental Protection                                                                                                                                                                                                                                                                                                                                                      |  |  |  |  |  |
| 16) Approximate Depth to Possible Void (coal mine, karst, other): NA                                                                                                                                                                                                                                                                                                                                                                                  |  |  |  |  |  |
| 17) Does Proposed well location contain coal seams directly overlying or adjacent to an active mine? Yes No                                                                                                                                                                                                                                                                                                                                           |  |  |  |  |  |
| (a) If Yes, provide Mine Info: Name: N/A                                                                                                                                                                                                                                                                                                                                                                                                              |  |  |  |  |  |
| Depth:                                                                                                                                                                                                                                                                                                                                                                                                                                                |  |  |  |  |  |
| Seam:                                                                                                                                                                                                                                                                                                                                                                                                                                                 |  |  |  |  |  |
| Owner:                                                                                                                                                                                                                                                                                                                                                                                                                                                |  |  |  |  |  |
|                                                                                                                                                                                                                                                                                                                                                                                                                                                       |  |  |  |  |  |

#### CASING AND TUBING PROGRAM

| TYPE         | <u>Size</u><br>(in) | <u>New</u><br>or<br><u>Used</u> | Grade | Weight per ft.<br>(lb/ft) | <u>FOOTAGE: For</u><br><u>Drilling (ft)</u> | INTERVALS:<br>Left in Well<br>(ft) | CEMENT:<br><u>Fill-up</u><br>(Cu. Ft.)/CTS |
|--------------|---------------------|---------------------------------|-------|---------------------------|---------------------------------------------|------------------------------------|--------------------------------------------|
| Conductor    | 24"                 | New                             | NA    | NA                        | 100                                         | 100 _                              | GTS                                        |
| Fresh Water  | 13-3/8"             | New                             | J-55  | 54.5                      | 1,505                                       | 1,475* <                           | CTS                                        |
| Coal         |                     |                                 |       |                           |                                             |                                    |                                            |
| Intermediate | 9-5/8"              | New                             | J-55  | 36                        | 2,680                                       | 2,650 -                            | CTS                                        |
| Production   | 5-1/2"              | New                             | P-110 | 20                        | 21,177'                                     | 21,147'                            | 4,980                                      |
| Tubing       | 2-7/8"              | New                             | P-110 | 6.5                       | NA                                          |                                    |                                            |
| Liners       |                     |                                 |       |                           |                                             |                                    |                                            |

### 19) Describe proposed well work, including the drilling and plugging back of any pilot hole:

Utilize auger rig to set cellar & conductor. The conductor will be grouted with cement to surface. Mobilize top hole drilling rig. Drill surface section on air. Run surface (freshwater & coal string) casing to desired depth. The surface section will not penetrate sea level. Surface casing will be cemented to surface. Drill intermediate section on air. Run intermediate casing to desired depth. Intermediate casing will be cemented to surface. Drill on air the production section to the start of the curve (KOP). The well will be loaded with synthetic oil base drilling mud (SOBM). Demobilize top hole rig. Mobilize horizontal drilling rig. Finish drilling the production section utilizing MWD surveys and geosteering practices to maintain the wellbore in the Marcellus shale and prevent anti-collision. Production casing will be ran to TD and cement top will be inside the intermediate casing.