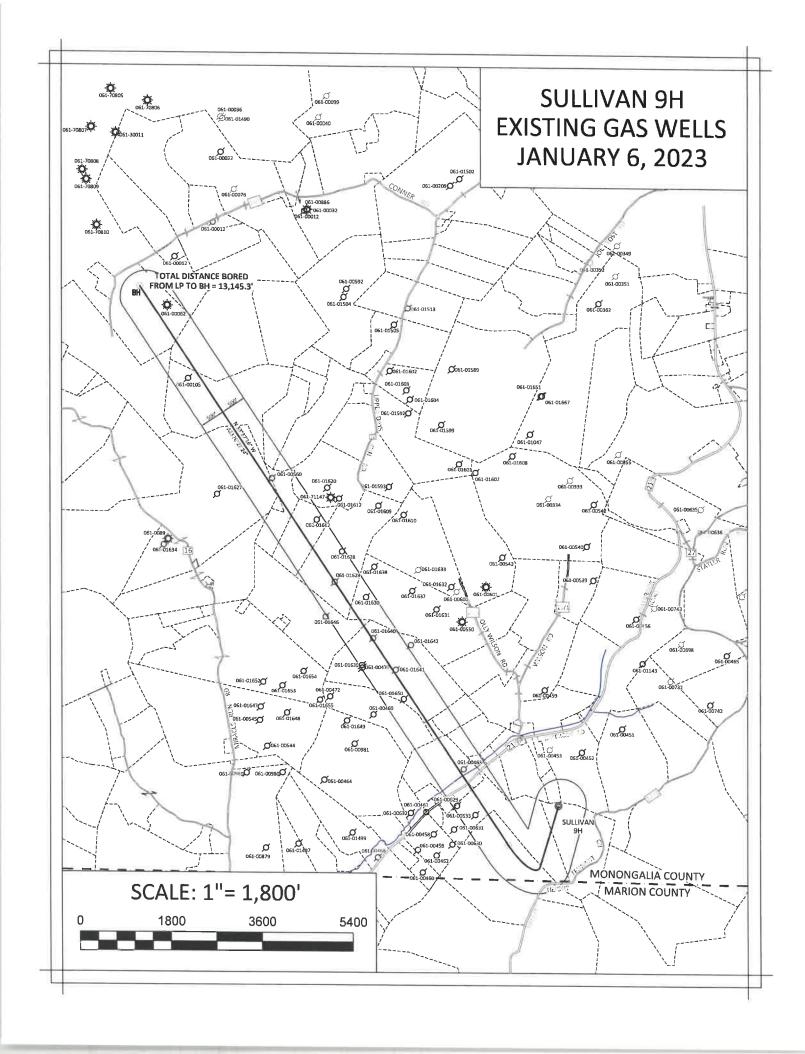

# Sullivan 9H AREA OF REVIEW

| API Number                    | Well Name            | Well Number | Operator                                     | Latitude (NAD 83) | Longitude (NAD 83) | TMP      | <b>DVT</b> | Comments         |
|-------------------------------|----------------------|-------------|----------------------------------------------|-------------------|--------------------|----------|------------|------------------|
| 061-00633                     | Clifford O. Yost     | 20          | Pennzoil Company                             | 39.614231         | -80.229038         | 4-26-30  | 2234'      | Plugged 8/3/88   |
| 061-00629                     | Bobby Joe Yost       | 19          | Pennzoil Company                             | 39.614701         | -80.230331         | 4-26-30  | 2031'      | Plugged 7/28/88  |
| / 061-00463                   | John & Rose Fluharty | ъ           | East Resources Inc.                          | 39.616671         | -80.22988          | 4-26-18  | 1926'      | Plugged 6/16/11  |
| ~061-01650                    | Kenneth Albert       | NA          | Eastern Associated / Peabody<br>Coal Company | 39.620416         | -80.23411          | 4-26-12  | NA         | Plugged 12/5/12  |
| 061-01641                     | Kenneth Albert       | 4           | Eastern Associated / Peabody<br>Coal Company | 39.621985         | -80.234673         | 4-26-12  | NA         | Plugged 4/30/12  |
| 1061-01639                    | Kenneth Albert       | NA          | Eastern Associated / Peabody<br>Coal Company | 39.622231         | -80.23707          | 4-26-12  | NA         | Plugged 4/25/12  |
| < 061-00470                   | Kenneth Albert       | 5           | East Resources Inc.                          | 39.622091         | -80.237035         | 4-26-12  | NA         | Plugged 9/8/05   |
| 061-01640                     | Kenneth Albert       | NA          | Eastern Associated / Peabody<br>Coal Company | 39.62368          | -80.236277         | 4-26-12  | NA         | Plugged 5/16/12  |
| 061-01630                     | Michael Latocha      | 4           | Eastern Associated / Peabody<br>Coal Company | 39.625701         | -80.236351         | 4-19-49  | NA         | Plugged 6/24/11  |
| 061-01629                     | Edith Darrah         | 7           | Eastern Associated / Peabody<br>Coal Company | 39.626475         | -80.238542         | 4-19-24  | NA         | Plugged 9/14/11  |
| 061-01628                     | Edith Darrah         | 8           | Eastern Associated / Peabody<br>Coal Company | 39.628074         | -80.238085         | 4-19-24  | 3523'      | Plugged 12/28/11 |
| 061-01612                     | Edith Darrah         | NA          | Eastern Associated / Peabody<br>Coal Company | 39.629732         | -80.240099         | 4-19-25  | NA         | NA               |
| <ul> <li>061-00560</li> </ul> | J Eddy               | 80          | Pennzoil Company                             | NA                | NA                 | 4-19-26  | NA         | NA               |
| × 061-00105                   | Dolly Wilson         | 1           | Eastern Associated / Peabody<br>Coal Company | 39.637574         | -80.249421         | 4-19-7   | 3661'      | Plugged 4/16/09  |
| » 061-00062                   | Edith Darrah         | NA          | Eastern Associated / Peabody<br>Coal Company | 39.629732         | -80.240099         | 4-19-1.1 | NA         | NA               |