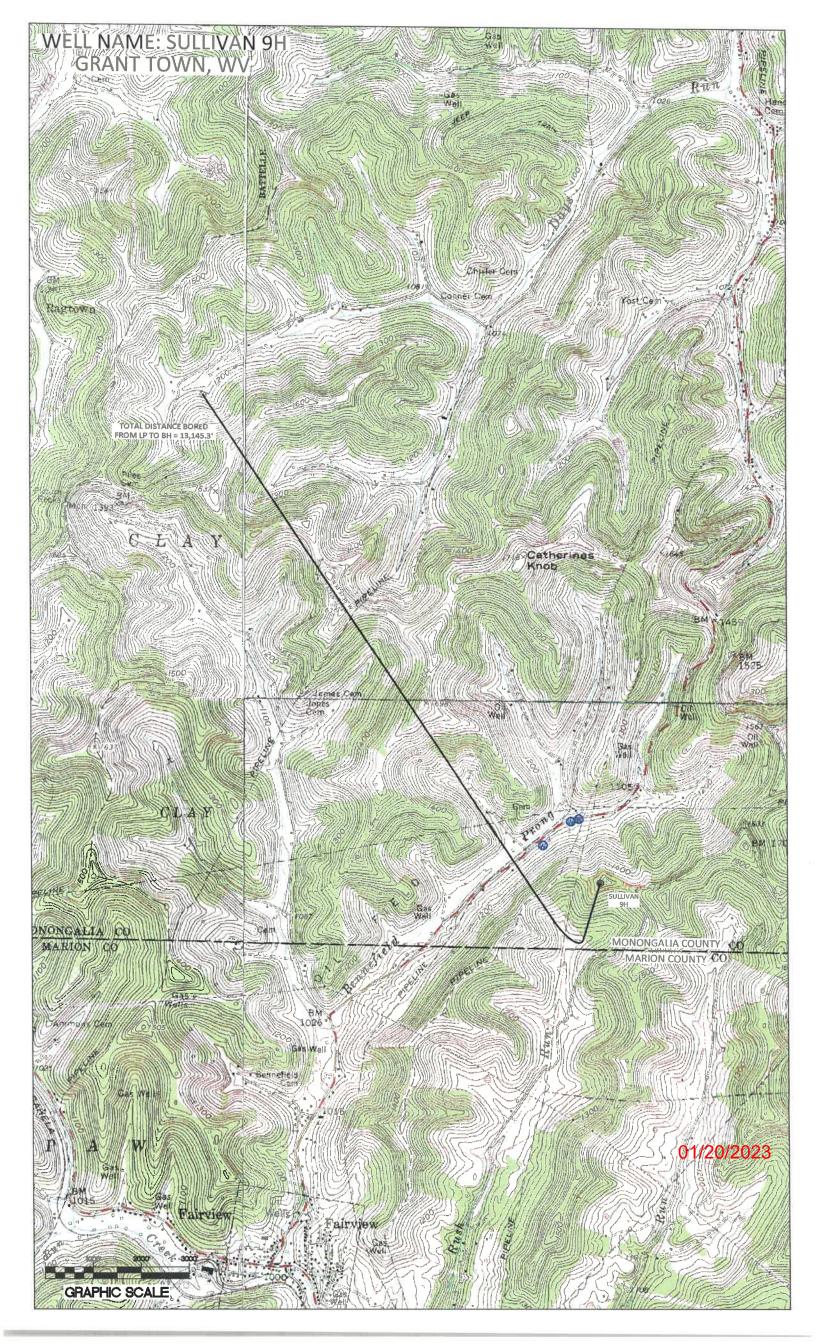

# STATE OF WEST VIRGINIA DEPARTMENT OF ENVIRONMENTAL PROTECTION, OFFICE OF OIL AND GAS WELL WORK PERMIT APPLICATION

| 1) Well Operate  | or: Northeast N                          | latural Energy   | 4944        | 98281                                                                         | Monongalia        | Clay        | Grant Town         |
|------------------|------------------------------------------|------------------|-------------|-------------------------------------------------------------------------------|-------------------|-------------|--------------------|
|                  |                                          |                  | Oper        | rator ID                                                                      | County            | District    | Quadrangle         |
| 2) Operator's W  | Vell Number: 9H                          |                  |             | Well Pac                                                                      | I Name: Sulliva   | an          |                    |
| 3) Farm Name/    | Surface Owner:                           | Alan Sullivan    |             | Public Roa                                                                    | d Access: Rou     | te 27/1     |                    |
| 4) Elevation, cu | urrent ground:                           | 1,520' E         | levatior    | n, proposed                                                                   | post-construction | on: 1,476'  |                    |
| 5) Well Type     | (a) Gas X                                | Oil              |             |                                                                               | erground Storag   |             |                    |
|                  | Other                                    |                  |             |                                                                               |                   | (A. *       |                    |
|                  | (b)If Gas Sha                            | llow X           |             | Deep                                                                          |                   |             |                    |
|                  | Hor                                      | izontal X        |             | _                                                                             |                   |             |                    |
| 6) Existing Pad  | : Yes or No No                           |                  |             |                                                                               |                   |             |                    |
|                  | rget Formation(s<br>247', 87', 5200 ps   |                  | cipated     | Thickness a                                                                   | nd Expected Pr    | essure(s):  |                    |
| 8) Proposed To   | tal Vertical Dept                        | h: 8,247' /      |             |                                                                               |                   |             |                    |
| 9) Formation at  | t Total Vertical D                       | epth: Marcellu   | IS          |                                                                               |                   |             |                    |
| 10) Proposed T   | otal Measured D                          | epth: 22,098'    | /           |                                                                               |                   |             |                    |
| 11) Proposed H   | Iorizontal Leg Le                        | ngth: 13,145'    | 1           |                                                                               |                   |             |                    |
| 12) Approxima    | te Fresh Water S                         | trata Depths:    | 50', 1      | ,262' 🗸                                                                       |                   |             |                    |
| 13) Method to    | Determine Fresh                          | Water Depths:    | Drillers    | logs from                                                                     | offset wells      |             |                    |
| 14) Approxima    | te Saltwater Dep                         | ths: 2,050', 2,5 | 80' 🗸       |                                                                               |                   |             |                    |
| 15) Approxima    | ite Coal Seam De                         | pths: 500', 1,26 | 60' 🧹       |                                                                               |                   |             |                    |
| 16) Approxima    | te Depth to Possi                        | ble Void (coal n | nine, ka    | rst, other):                                                                  | NA                |             |                    |
|                  | osed well location<br>ing or adjacent to |                  |             | Yes                                                                           | No                | X           |                    |
| (a) If Yes, pro  | ovide Mine Info:                         | Name: N/A        |             |                                                                               |                   |             | RECEIVED           |
|                  |                                          | Depth:           |             |                                                                               |                   | Off         | ice of Oil and Gas |
|                  |                                          | Seam:            |             |                                                                               |                   | J           | AN 09 2023         |
|                  |                                          | Owner:           |             |                                                                               |                   | W<br>Enviro | / Department of    |
|                  |                                          | Gayr<br>Knito    | ne<br>owski | Digitally signed by<br>Gayne Knitowski<br>Date: 2023.01.06<br>16:29:27_05'00' | θ.                |             |                    |