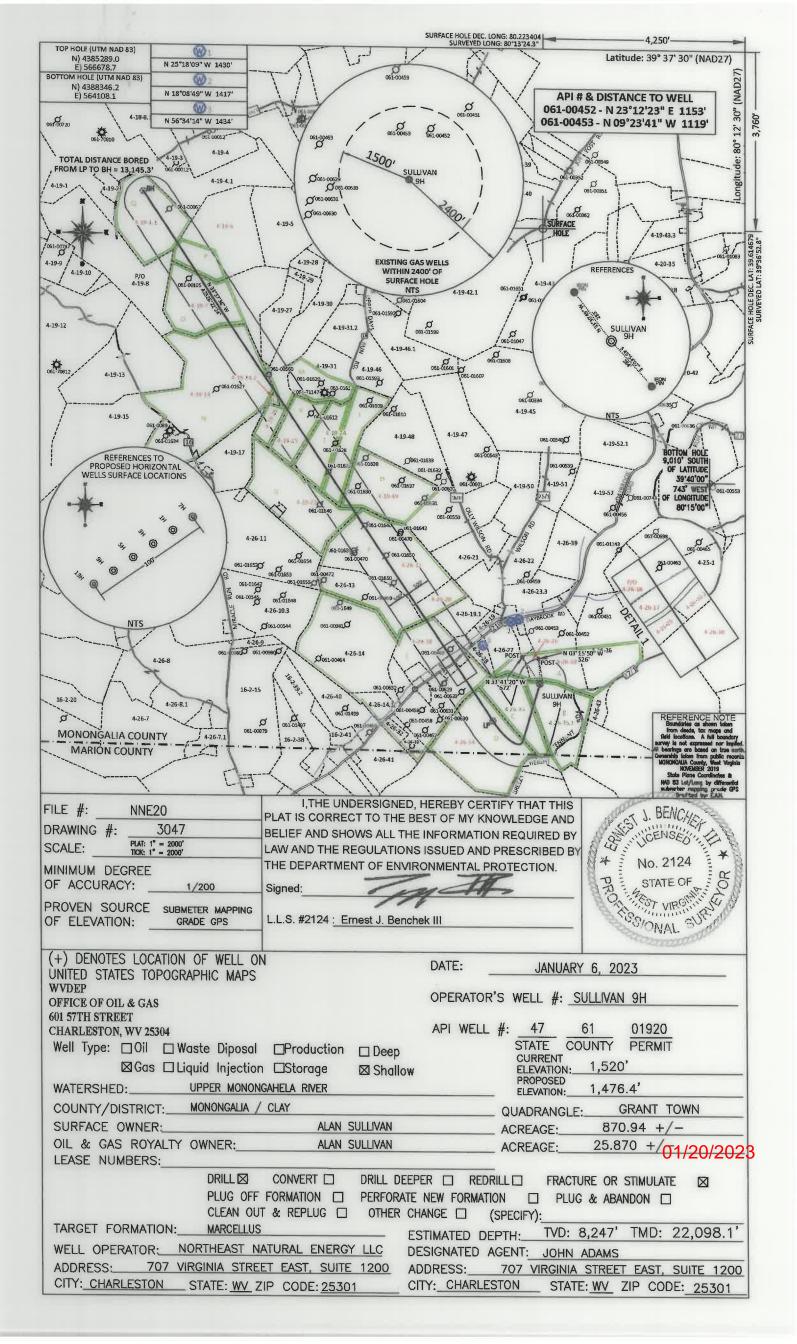

# STATE OF WEST VIRGINIA DEPARTMENT OF ENVIRONMENTAL PROTECTION, OFFICE OF OIL AND GAS WELL WORK PERMIT APPLICATION

| 1) Well Operate  | or: Northeast N                          | latural Energy   | 4944        | 98281                                                                         | Monongalia        | Clay        | Grant Town         |
|------------------|------------------------------------------|------------------|-------------|-------------------------------------------------------------------------------|-------------------|-------------|--------------------|
|                  |                                          |                  | Oper        | rator ID                                                                      | County            | District    | Quadrangle         |
| 2) Operator's W  | Vell Number: 9H                          |                  |             | Well Pac                                                                      | I Name: Sulliva   | an          |                    |
| 3) Farm Name/    | Surface Owner:                           | Alan Sullivan    |             | Public Roa                                                                    | d Access: Rou     | te 27/1     |                    |
| 4) Elevation, cu | urrent ground:                           | 1,520' E         | levatior    | n, proposed                                                                   | post-construction | on: 1,476'  |                    |
| 5) Well Type     | (a) Gas X                                | Oil              |             |                                                                               | erground Storag   |             |                    |
|                  | Other                                    |                  |             |                                                                               |                   | (A. *       |                    |
|                  | (b)If Gas Sha                            | llow X           |             | Deep                                                                          |                   |             |                    |
|                  | Hor                                      | izontal X        |             | _                                                                             |                   |             |                    |
| 6) Existing Pad  | : Yes or No No                           |                  |             |                                                                               |                   |             |                    |
|                  | rget Formation(s<br>247', 87', 5200 ps   |                  | cipated     | Thickness a                                                                   | nd Expected Pr    | essure(s):  |                    |
| 8) Proposed To   | tal Vertical Dept                        | h: 8,247' /      |             |                                                                               |                   |             |                    |
| 9) Formation at  | t Total Vertical D                       | epth: Marcellu   | IS          |                                                                               |                   |             |                    |
| 10) Proposed T   | otal Measured D                          | epth: 22,098'    | /           |                                                                               |                   |             |                    |
| 11) Proposed H   | Iorizontal Leg Le                        | ngth: 13,145'    | 1           |                                                                               |                   |             |                    |
| 12) Approxima    | te Fresh Water S                         | trata Depths:    | 50', 1      | ,262' 🗸                                                                       |                   |             |                    |
| 13) Method to    | Determine Fresh                          | Water Depths:    | Drillers    | logs from                                                                     | offset wells      |             |                    |
| 14) Approxima    | te Saltwater Dep                         | ths: 2,050', 2,5 | 80' 🗸       |                                                                               |                   |             |                    |
| 15) Approxima    | ite Coal Seam De                         | pths: 500', 1,26 | 60' 🧹       |                                                                               |                   |             |                    |
| 16) Approxima    | te Depth to Possi                        | ble Void (coal n | nine, ka    | rst, other):                                                                  | NA                |             |                    |
|                  | osed well location<br>ing or adjacent to |                  |             | Yes                                                                           | No                | X           |                    |
| (a) If Yes, pro  | ovide Mine Info:                         | Name: N/A        |             |                                                                               |                   |             | RECEIVED           |
|                  |                                          | Depth:           |             |                                                                               |                   | Off         | ice of Oil and Gas |
|                  |                                          | Seam:            |             |                                                                               |                   | J           | AN 09 2023         |
|                  |                                          | Owner:           |             |                                                                               |                   | W<br>Enviro | / Department of    |
|                  |                                          | Gayr<br>Knito    | ne<br>owski | Digitally signed by<br>Gayne Knitowski<br>Date: 2023.01.06<br>16:29:27_05'00' | θ.                |             |                    |

# Sullivan 9H AREA OF REVIEW

| API Number                    | Well Name            | Well Number | Operator                                     | Latitude (NAD 83) | Longitude (NAD 83) | TMP      | <b>DVT</b> | Comments         |
|-------------------------------|----------------------|-------------|----------------------------------------------|-------------------|--------------------|----------|------------|------------------|
| 061-00633                     | Clifford O. Yost     | 20          | Pennzoil Company                             | 39.614231         | -80.229038         | 4-26-30  | 2234'      | Plugged 8/3/88   |
| 061-00629                     | Bobby Joe Yost       | 19          | Pennzoil Company                             | 39.614701         | -80.230331         | 4-26-30  | 2031'      | Plugged 7/28/88  |
| / 061-00463                   | John & Rose Fluharty | ъ           | East Resources Inc.                          | 39.616671         | -80.22988          | 4-26-18  | 1926'      | Plugged 6/16/11  |
| ~061-01650                    | Kenneth Albert       | NA          | Eastern Associated / Peabody<br>Coal Company | 39.620416         | -80.23411          | 4-26-12  | NA         | Plugged 12/5/12  |
| 061-01641                     | Kenneth Albert       | 4           | Eastern Associated / Peabody<br>Coal Company | 39.621985         | -80.234673         | 4-26-12  | NA         | Plugged 4/30/12  |
| 1061-01639                    | Kenneth Albert       | NA          | Eastern Associated / Peabody<br>Coal Company | 39.622231         | -80.23707          | 4-26-12  | NA         | Plugged 4/25/12  |
| < 061-00470                   | Kenneth Albert       | 5           | East Resources Inc.                          | 39.622091         | -80.237035         | 4-26-12  | NA         | Plugged 9/8/05   |
| 061-01640                     | Kenneth Albert       | NA          | Eastern Associated / Peabody<br>Coal Company | 39.62368          | -80.236277         | 4-26-12  | NA         | Plugged 5/16/12  |
| 061-01630                     | Michael Latocha      | 4           | Eastern Associated / Peabody<br>Coal Company | 39.625701         | -80.236351         | 4-19-49  | NA         | Plugged 6/24/11  |
| 061-01629                     | Edith Darrah         | 7           | Eastern Associated / Peabody<br>Coal Company | 39.626475         | -80.238542         | 4-19-24  | NA         | Plugged 9/14/11  |
| 061-01628                     | Edith Darrah         | 8           | Eastern Associated / Peabody<br>Coal Company | 39.628074         | -80.238085         | 4-19-24  | 3523'      | Plugged 12/28/11 |
| 061-01612                     | Edith Darrah         | NA          | Eastern Associated / Peabody<br>Coal Company | 39.629732         | -80.240099         | 4-19-25  | NA         | NA               |
| <ul> <li>061-00560</li> </ul> | J Eddy               | 80          | Pennzoil Company                             | NA                | NA                 | 4-19-26  | NA         | NA               |
| × 061-00105                   | Dolly Wilson         | 1           | Eastern Associated / Peabody<br>Coal Company | 39.637574         | -80.249421         | 4-19-7   | 3661'      | Plugged 4/16/09  |
| » 061-00062                   | Edith Darrah         | NA          | Eastern Associated / Peabody<br>Coal Company | 39.629732         | -80.240099         | 4-19-1.1 | NA         | NA               |