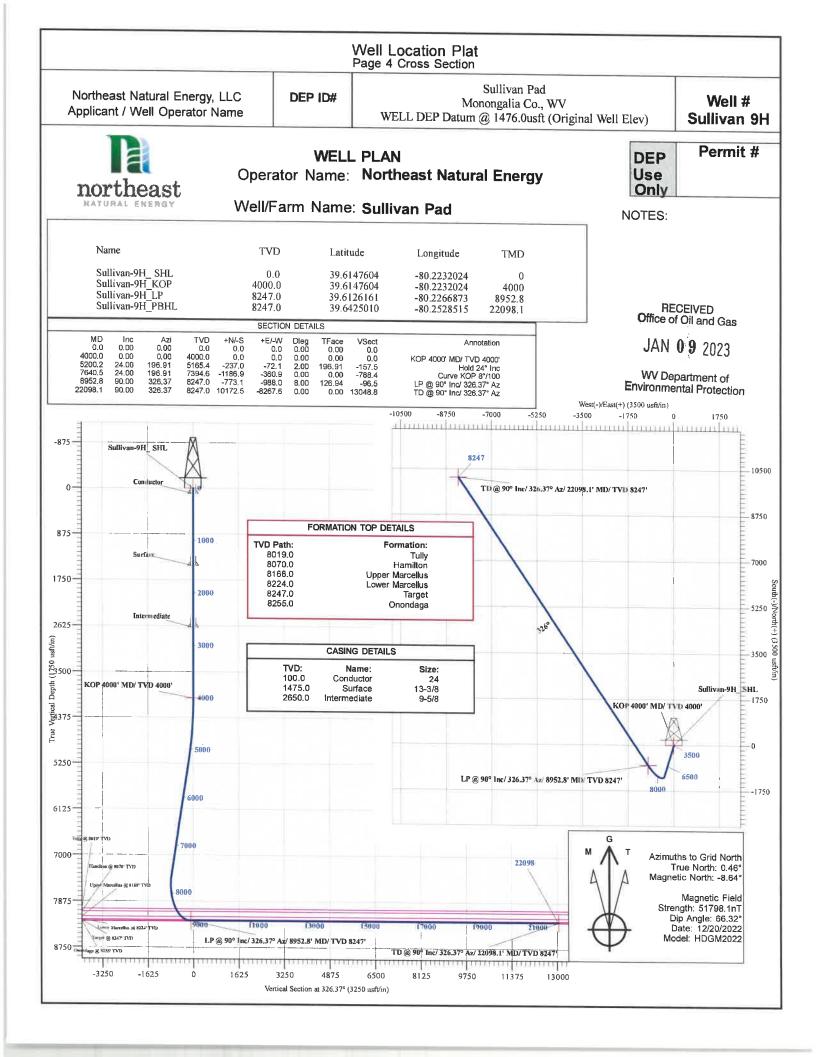

# STATE OF WEST VIRGINIA DEPARTMENT OF ENVIRONMENTAL PROTECTION, OFFICE OF OIL AND GAS WELL WORK PERMIT APPLICATION

| 1) Well Operate  | or: Northeast N                          | latural Energy   | 4944        | 98281                                                                         | Monongalia        | Clay        | Grant Town         |
|------------------|------------------------------------------|------------------|-------------|-------------------------------------------------------------------------------|-------------------|-------------|--------------------|
|                  |                                          |                  | Oper        | rator ID                                                                      | County            | District    | Quadrangle         |
| 2) Operator's W  | Vell Number: 9H                          |                  |             | Well Pac                                                                      | I Name: Sulliva   | an          |                    |
| 3) Farm Name/    | Surface Owner:                           | Alan Sullivan    |             | Public Roa                                                                    | d Access: Rou     | te 27/1     |                    |
| 4) Elevation, cu | urrent ground:                           | 1,520' E         | levatior    | n, proposed                                                                   | post-construction | on: 1,476'  |                    |
| 5) Well Type     | (a) Gas X                                | Oil              |             |                                                                               | erground Storag   |             |                    |
|                  | Other                                    |                  |             |                                                                               |                   | (A. *       |                    |
|                  | (b)If Gas Sha                            | llow X           |             | Deep                                                                          |                   |             |                    |
|                  | Hor                                      | izontal X        |             | _                                                                             |                   |             |                    |
| 6) Existing Pad  | : Yes or No No                           |                  |             |                                                                               |                   |             |                    |
|                  | rget Formation(s<br>247', 87', 5200 ps   |                  | cipated     | Thickness a                                                                   | nd Expected Pr    | essure(s):  |                    |
| 8) Proposed To   | tal Vertical Dept                        | h: 8,247' /      |             |                                                                               |                   |             |                    |
| 9) Formation at  | t Total Vertical D                       | epth: Marcellu   | IS          |                                                                               |                   |             |                    |
| 10) Proposed T   | otal Measured D                          | epth: 22,098'    | /           |                                                                               |                   |             |                    |
| 11) Proposed H   | Iorizontal Leg Le                        | ngth: 13,145'    | 1           |                                                                               |                   |             |                    |
| 12) Approxima    | te Fresh Water S                         | trata Depths:    | 50', 1      | ,262' 🗸                                                                       |                   |             |                    |
| 13) Method to    | Determine Fresh                          | Water Depths:    | Drillers    | logs from                                                                     | offset wells      |             |                    |
| 14) Approxima    | te Saltwater Dep                         | ths: 2,050', 2,5 | 80' 🗸       |                                                                               |                   |             |                    |
| 15) Approxima    | ite Coal Seam De                         | pths: 500', 1,26 | 60' 🧹       |                                                                               |                   |             |                    |
| 16) Approxima    | te Depth to Possi                        | ble Void (coal n | nine, ka    | rst, other):                                                                  | NA                |             |                    |
|                  | osed well location<br>ing or adjacent to |                  |             | Yes                                                                           | No                | X           |                    |
| (a) If Yes, pro  | ovide Mine Info:                         | Name: N/A        |             |                                                                               |                   |             | RECEIVED           |
|                  |                                          | Depth:           |             |                                                                               |                   | Off         | ice of Oil and Gas |
|                  |                                          | Seam:            |             |                                                                               |                   | J           | AN 09 2023         |
|                  |                                          | Owner:           |             |                                                                               |                   | W<br>Enviro | / Department of    |
|                  |                                          | Gayr<br>Knito    | ne<br>owski | Digitally signed by<br>Gayne Knitowski<br>Date: 2023.01.06<br>16:29:27_05'00' | θ.                |             |                    |

### CASING AND TUBING PROGRAM

| TYPE         | <u>Size</u><br>(in) | <u>New</u><br>or<br><u>Used</u> | <u>Grade</u> | Weight per ft.<br>(lb/ft) | FOOTAGE: For<br>Drilling (ft) | INTERVALS:<br>Left in Well<br>(ft) | CEMENT:<br><u>Fill-up</u><br>(Cu. Ft.)/CTS |
|--------------|---------------------|---------------------------------|--------------|---------------------------|-------------------------------|------------------------------------|--------------------------------------------|
| Conductor    | 24"                 | New                             | NA           | NA                        | 100                           | 100                                | GTS                                        |
| Fresh Water  | 13-3/8"             | New                             | J-55         | 54.5                      | 1,505                         | 1,475*                             | CTS                                        |
| Coal         |                     |                                 |              |                           |                               |                                    |                                            |
| Intermediate | 9-5/8"              | New                             | J-55         | 36                        | 2,680                         | 2,650 /                            | CTS                                        |
| Production   | 5-1/2"              | New                             | P-110        | 20                        | 22,098                        | 22,068 /                           | 5,194                                      |
| Tubing       | 2-7/8"              | New                             | P-110        | 6.5                       | NA                            |                                    |                                            |
| Liners       |                     |                                 |              |                           |                               |                                    |                                            |

## \*depth to cover Red Rock formation

### 19) Describe proposed well work, including the drilling and plugging back of any pilot hole:

Utilize auger rig to set cellar & conductor. The conductor will be grouted with cement to surface. Mobilize top hole drilling rig. Drill surface section on air. Run surface (freshwater & coal string) casing to desired depth. The surface section will not penetrate sea level. Surface casing will be cemented to surface. Drill intermediate section on air. Run intermediate casing to desired depth. Intermediate casing will be cemented to surface. Drill on air the production section to the start of the curve (KOP). The well will be loaded with synthetic oil base drilling mud (SOBM). Demobilize top hole rig. Mobilize horizontal drilling rig. Finish drilling the production section utilizing MWD surveys and geosteering practices to maintain the wellbore in the Marcellus shale and prevent anti-collision. Production casing will be ran to TD and cement top will be inside the intermediate casing.