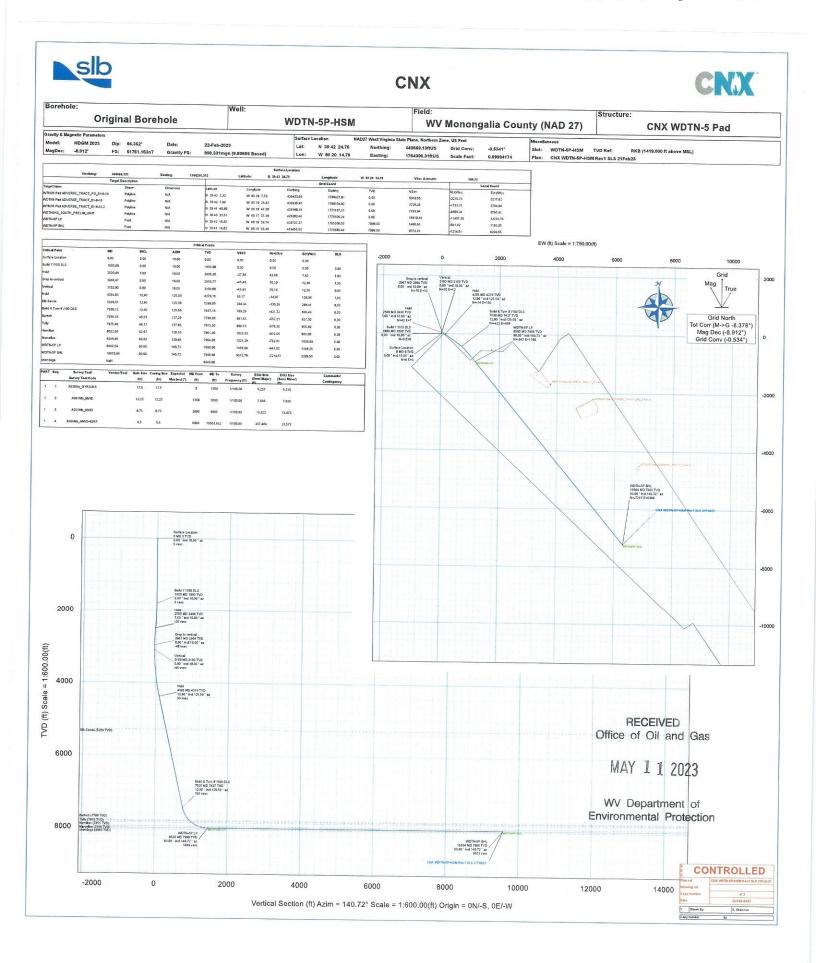

4706 101933 API NO. 47-\_\_\_\_\_\_OPERATOR WELL NO. WDTN5PHSM

Well Pad Name: WDTN5

# STATE OF WEST VIRGINIA DEPARTMENT OF ENVIRONMENTAL PROTECTION, OFFICE OF OIL AND GAS WELL WORK PERMIT APPLICATION

| 1) Well Operate                    | or: CNX G     | AS COMPA        | NY LLC             | 494458046                                                                      | Mononga           | ia Batelle           | Wadestown                   |
|------------------------------------|---------------|-----------------|--------------------|--------------------------------------------------------------------------------|-------------------|----------------------|-----------------------------|
|                                    |               |                 |                    | Operator ID                                                                    | County            | District             | Quadrangle                  |
| 2) Operator's V                    | Vell Number   | :: WDTN5PH      | HSM                | / Well Pa                                                                      | ad Name: W        | DTN5                 |                             |
| 3) Farm Name/                      | Surface Own   | ner: Wise       |                    | Public Ro                                                                      | ad Access:        | CR6 Wise Ru          | n                           |
| 4) Elevation, cu                   | urrent ground | d: <u>1412'</u> | Elev               | vation, proposed                                                               | l post-constru    | action: 1390'        |                             |
| 5) Well Type                       | (a) Gas       | Х               | Oil                | Uno                                                                            | derground Sto     | orage                |                             |
|                                    | Other         |                 |                    |                                                                                |                   |                      |                             |
|                                    | (b)If Gas     | Shallow         | x                  | Deep                                                                           |                   |                      |                             |
|                                    |               | Horizontal      | X                  |                                                                                |                   |                      |                             |
| 6) Existing Pad                    | : Yes or No   | Yes             |                    |                                                                                | _                 |                      |                             |
|                                    | _             | 100 E.M. 100    | N 50000 000        | oated Thickness<br>), 75' thick, expe                                          |                   |                      | 30 psi                      |
| 8) Proposed To                     | tal Vertical  | Depth: 8025     | 5' TVD at I        | anding point (c                                                                | lependent u       | oon formation        | dip)                        |
| 9) Formation at                    |               |                 |                    | Shale (will not p                                                              |                   |                      |                             |
| 10) Proposed T                     | otal Measur   | ed Depth: 1     | 6,680' ME          | at TD /                                                                        |                   | -                    |                             |
| 11) Proposed H                     | Iorizontal Le | eg Length: 8    | 3,104'             |                                                                                |                   |                      |                             |
| 12) Approxima                      | te Fresh Wa   | ter Strata Dep  | oths:              | Shallowest at 1                                                                | 25', 399', ar     | nd deepest at        | ~1070'                      |
| 13) Method to                      | Determine F   | resh Water D    | epths: De          | pth of bit when wa                                                             | ater shows in flo | owline or depth v    | when misting is required    |
| 14) Approxima                      | te Saltwater  | Depths: 21      | 15', 2565' (       | zones may not                                                                  | have saltwat      | er)                  |                             |
| 15) Approxima                      | te Coal Sear  | n Depths: 70    | )9'-712'; 9        | 70'-976'; 1058'                                                                | -1062'; 1063      | 8'-1070'             |                             |
| 16) Approxima                      | te Depth to l | Possible Void   | l (coal min        | e, karst, other):                                                              | None antici       | pated                |                             |
| 17) Does Propo<br>directly overlyi |               |                 |                    | s<br>Yes                                                                       |                   | No X                 |                             |
| (a) If Yes, pro                    | ovide Mine I  | nfo: Name:      |                    |                                                                                |                   |                      | Per 1. //Per 15.            |
|                                    |               | Depth:          |                    |                                                                                |                   | Office of C          | EIVED<br>Oil and Gas        |
|                                    |               | Seam:           | -                  |                                                                                |                   | MAY T                | 1 2023                      |
|                                    |               | Owner           |                    |                                                                                |                   | IVIA I               | . A COLO                    |
|                                    |               |                 | Gayne<br>Knitowski | Digitally signed by<br>Gayne Knitowski<br>Date: 2023.05.04<br>09:16:50 -04'00' |                   | WV Dep<br>Environmer | partment of ntal Protection |

# API NO. 47-7 0 6 1 0 1 9 3 3 OPERATOR WELL NO. WDTN5PHSM

Well Pad Name: WDTN5

18)

#### **CASING AND TUBING PROGRAM**

| TYPE         | Size<br>(in) | New<br>or<br>Used | Grade | Weight per ft. (lb/ft) | FOOTAGE: For Drilling (ft) | INTERVALS:<br>Left in Well<br>(ft) | CEMENT:<br>Fill-up<br>(Cu. Ft.)/CTS |
|--------------|--------------|-------------------|-------|------------------------|----------------------------|------------------------------------|-------------------------------------|
| Conductor    | 20           | New               | L/S   | <94.0                  | 129                        | 100 /                              | 96 / CTS                            |
| Fresh Water  | 13.375       | New               | J-55  | 54.5                   | 1,409                      | 1,380 /                            | 959 / CTS                           |
| Coal         | 13.375       | New               | J-55  | 54.5                   | 1,409                      | 1,380                              | 959 / CTS                           |
| Intermediate | 9.625        | New               | J-55  | 36.0                   | 3,084                      | 3,055 /                            | 1,025 / CTS                         |
| Production   | 5.5          | New               | P-110 | 23.0                   | 16,709                     | 16,680 /                           | 3,121 / TOC @ 2,855                 |
| Tubing       | 2.375        | New               | J-55  | 4.7                    | Above assumes RF = 29'     | TBD                                | N/A                                 |
| Liners       | N/A          |                   |       |                        |                            |                                    |                                     |

19) Describe proposed well work, including the drilling and plugging back of any pilot hole:

Utilize conductor rig to set 20" conductor into solid rock and cement back to surface. MIRU drilling rig. Air drill 17-1/2" hole. Run and cement 13-3/8" fresh water/coal casing. Note that the FW/coal casing will be set just above elevation - the casing will NOT be set below ground level (setting depth to isolate sloughing formations and red beds below the Pittsburgh coal seam). Air drill 12-1/4" hole. Run and cement 9-5/8" intermediate casing. Air drill 8-3/4" production hole to curve KOP (this section is typically directionally drilled with a slant/tangent profile for anti-collision and for lateral spacing). Displace hole with ~12.5-13.0 ppg SOBM. Drill 8-1/2" curve from KOP to landing point. Continue drilling 8-1/2" lateral to TD (geosteer this section to remain in Marcellus target window). Perform clean-up cycle to condition well. Run and cement 5-1/2" production casing. Suspend well and skid to next well or RDMO drilling rig. May utilize 2 rigs - top hole rig and horizontal rig to perform well operations.

20) Describe fracturing/stimulating methods in detail, including anticipated max pressure and max rate:

Run CBL to ~60 degrees in the curve and back to surface to determine production casing TOC. Test production casing and toe prep well. MIRU stimulation/hydraulic fracturing equipment. Fracture well by pumping required number of stages utilizing plug-and-perf method. Max anticipated treating pressure is ~10,000 psi and max anticipated treating pump rate is ~100 bpm. Number of stages and stage spacing to be finalized after drilling. After last stimulation stage, drill out frac plugs and clean-out well to PBTD. Flow back and clean-up well. Tie well into production. Run tubing when required.