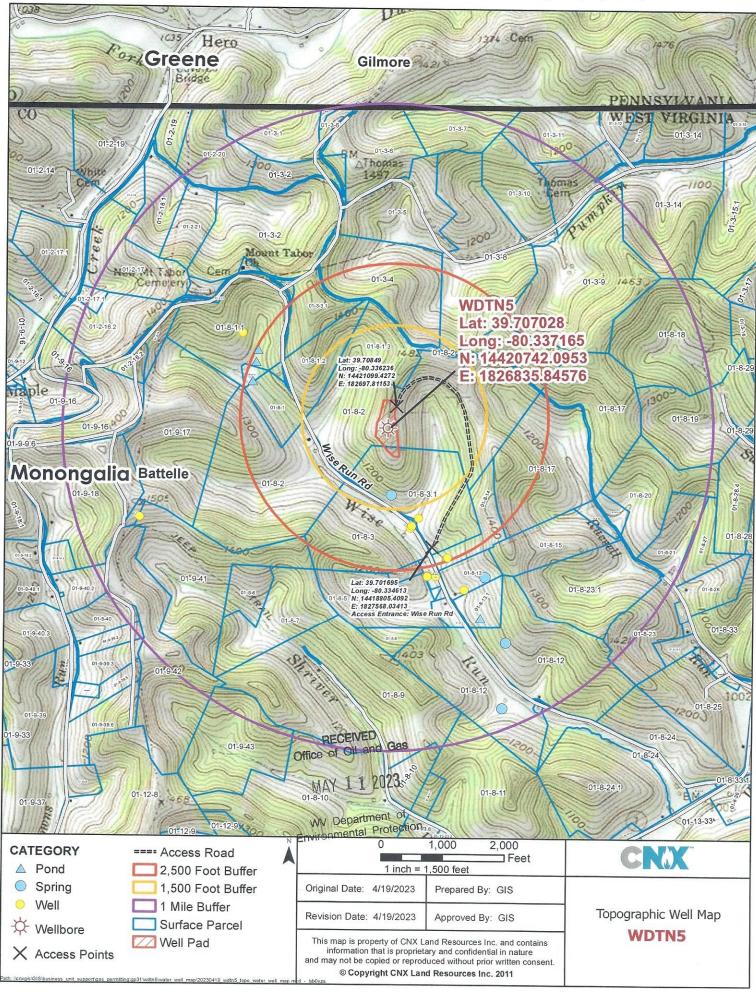

#### WDTN5PHSM CNX Gas Company LLC TRACT ID SURFACE OWNER LESSOR PIN Richard Wise, et al Richard L. McCauley 1A 1-8-2 WDTN5PHSM Judy A. Eckman Thomas E. McCauley Regina Wise Myers, aka Violet Regina Myers Evalee A. Everly Shaheen Zelda Ruth Brummage Dexter Murle Stewart Walter C. Ord James Freeman Stewart Clifford J. Wise Victor E. Wise, a single man Jesse D. Jones, a married man 1" = 2000' Phyllis J. Petrosky, a widowed woman Annette E. Stewart, single Harold M. Jones, Jr., a single man Well References Robert Stewart Richard W. Wise Walter R. Currence Donald D. Wise, aka Donald G. Wise S52'23'45"E Maureen 5. Currence Opal Jane Wise, Life Estate Holder and John Matthew Wise REFERENCE REFERENCE and Dina M. Wise, Remaindermen Michelle L. Currence Justin P. Stewart, single WDTN5PHSM Debra Goff 1" = 2000' Eleanor J. Wise, single JRFACE HOLE LOCATION (SHL) Donald E. Nunley and Deborah L. Nunley UTM 17 NAD 83 N: 4395442.75 E: 556814.27 Fred C. Wise and Alice F. Wise Patricia J. Mumaw and Richard L. Mumaw NAD 83, WV NORTH Richard A. Nunley and Diana K. Nunley N: 440706 399 Mary Nunley Stepelton and Donald Stepelton E: 1732953.650 Linda Stapp LAT/LON DATUM NAD 83 Melissa A. Bookout LAT: 39°42'25.035" LON: 80°20'14.066" Jane Irons, widow Opal Jane Wise, Life Estate Holder and John Matthew Wise and Dina M. Wise, Remaindermen UTM 17 NAD 83 Eileen Ann Lyle N: 4395161.77 E: 557174.96 Robert Eugene Michael, Sr. NAD 83, WV NORTH Frank Dennis Michael, Jr. N: 439764.617 Evelyn June Michael E: 1734121.794 Tonya Chersin LAT/LON DATUM NAD 83 **Boyd Hawkins** LAT: 39°42' 15.835" Becky L. Hawkins f/k/a Becky Bortnick LON: 80°19' 59,008" WDTN5 WELL PAD UTM 17 NAD 83 N: 4393276.90 E: 558770.05 WDTN5RHSMOOWDTN5QHSM NAD 83, WV NORTH N: 433492,214 WDTN5WHSMOOWDTN5ZHSM E: 1739252.535 LAT/LON DATUM NAD 83 WDTN5GHSMO WDTN5BHSM WDTN5GHSMO WDTN5NHSM WDTN5HHSMOO WDTN5IHSM LAT: 39° 41' 14.309 LON: 80° 18' 52.633' No. 687 I, the undersigned, hereby certify that this plat is correct to the best of my knowledge and belief and shows all the information required by law and the regulations issued and prescribed by the KEYSTONE STATE OF Department of Environmental Protection. VIRGINIA CONSULTANTS. LLC AND SURVEYOR Jam C. Smo LUS L. L. S. 687 STATE OF WEST VINIA DEPARTMENT OF THE PROTECTION OIL WITE SAS DIASION FILE NO: DATE: APRIL 20 DRAWING NO: SCALE: 1" = 1000' OPERATORS WELL NO: MINIMUM DEGREE OF ACCURACY: API WELL NO 1:2500 - 01933 PROVEN SOURCE OF ELEVATION: 47 061 NGS CORS Station STATE COUNTY WELL TYPE: ☐ LIQUID INJECTION ⊠ GAS ☐ WASTE DISPOSAL (IF GAS) PRODUCTION: ☐ STORAGE ☐ DEEP ☐ SHALLOW 1390' WATERSHED: Dunkard Creek LOCATION ELEVATION: QUADRANGLE: Wadestown Batelle COUNTY: Monongalia DISTRICT: SURFACE OWNER: John M. Wise, ET UX., ET AL. ACREAGE: 207.36 ± ROYALTY OWNER: Richard W. Wise, ET AL. LEASE NO: 189010000 PROPOSED WORK: ☑ DRILL ☐ CONVERT ☐ DRILL DEEPER ☑ FRACTURE OR STIMULATE ☐ PLUG OFF OLD FORMATION ☐ PERFORATE NEW FORMATION ☐ OTHER PHYSICAL CHANGE IN WELL (SPECIFY) ☐ PLUG AND ABANDON ☐ CLEAN OUT AND REPLUG TARGET FORMATION: Marcellus ESTIMATED DEPTH: TVD: 7,998' WELL OPERATOR: CNX Gas Company LLC DESIGNATED AGENT: Anthony Kendziora ADDRESS: 1000 Horizon Vue Drive ADDRESS: 1000 Horizon Vue Drive Canonsburg, PA 15317 Canonsburg, PA 15317