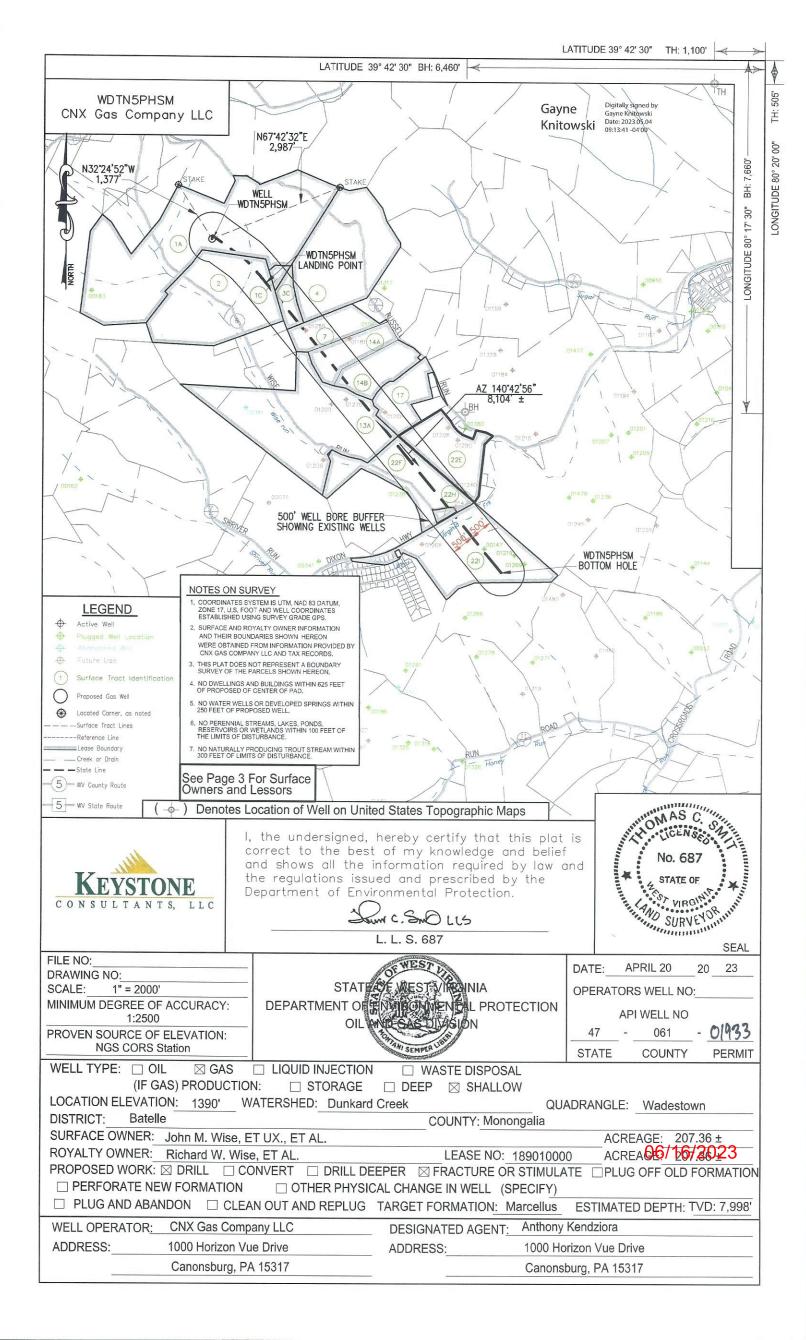

#### WDTN5PHSM CNX Gas Company LLC TRACT ID SURFACE OWNER LESSOR PIN Richard Wise, et al Richard L. McCauley 1A 1-8-2 WDTN5PHSM Judy A. Eckman Thomas E. McCauley Regina Wise Myers, aka Violet Regina Myers Evalee A. Everly Shaheen Zelda Ruth Brummage Dexter Murle Stewart Walter C. Ord James Freeman Stewart Clifford J. Wise Victor E. Wise, a single man Jesse D. Jones, a married man 1" = 2000' Phyllis J. Petrosky, a widowed woman Annette E. Stewart, single Harold M. Jones, Jr., a single man Well References Robert Stewart Richard W. Wise Walter R. Currence Donald D. Wise, aka Donald G. Wise S52'23'45"E Maureen 5. Currence Opal Jane Wise, Life Estate Holder and John Matthew Wise REFERENCE REFERENCE and Dina M. Wise, Remaindermen Michelle L. Currence Justin P. Stewart, single WDTN5PHSM Debra Goff 1" = 2000' Eleanor J. Wise, single JRFACE HOLE LOCATION (SHL) Donald E. Nunley and Deborah L. Nunley UTM 17 NAD 83 N: 4395442.75 E: 556814.27 Fred C. Wise and Alice F. Wise Patricia J. Mumaw and Richard L. Mumaw NAD 83, WV NORTH Richard A. Nunley and Diana K. Nunley N: 440706 399 Mary Nunley Stepelton and Donald Stepelton E: 1732953.650 Linda Stapp LAT/LON DATUM NAD 83 Melissa A. Bookout LAT: 39°42'25.035" LON: 80°20'14.066" Jane Irons, widow Opal Jane Wise, Life Estate Holder and John Matthew Wise and Dina M. Wise, Remaindermen UTM 17 NAD 83 Eileen Ann Lyle N: 4395161.77 E: 557174.96 Robert Eugene Michael, Sr. NAD 83, WV NORTH Frank Dennis Michael, Jr. N: 439764.617 Evelyn June Michael E: 1734121.794 Tonya Chersin LAT/LON DATUM NAD 83 **Boyd Hawkins** LAT: 39°42' 15.835" Becky L. Hawkins f/k/a Becky Bortnick LON: 80°19' 59,008" WDTN5 WELL PAD UTM 17 NAD 83 N: 4393276.90 E: 558770.05 WDTN5RHSMOOWDTN5QHSM NAD 83, WV NORTH N: 433492,214 WDTN5WHSMOOWDTN5ZHSM E: 1739252.535 LAT/LON DATUM NAD 83 WDTN5GHSMO WDTN5BHSM WDTN5GHSMO WDTN5NHSM WDTN5HHSMOO WDTN5IHSM LAT: 39° 41' 14.309 LON: 80° 18' 52.633' No. 687 I, the undersigned, hereby certify that this plat is correct to the best of my knowledge and belief and shows all the information required by law and the regulations issued and prescribed by the KEYSTONE STATE OF Department of Environmental Protection. VIRGINIA CONSULTANTS. LLC AND SURVEYOR Jam C. Smo LUS L. L. S. 687 STATE OF WEST VINIA DEPARTMENT OF THE PROTECTION OIL WITE SAS DIASION FILE NO: DATE: APRIL 20 DRAWING NO: SCALE: 1" = 1000' OPERATORS WELL NO: MINIMUM DEGREE OF ACCURACY: API WELL NO 1:2500 - 01933 PROVEN SOURCE OF ELEVATION: 47 061 NGS CORS Station STATE COUNTY WELL TYPE: ☐ LIQUID INJECTION ⊠ GAS ☐ WASTE DISPOSAL (IF GAS) PRODUCTION: ☐ STORAGE ☐ DEEP ☐ SHALLOW 1390' WATERSHED: Dunkard Creek LOCATION ELEVATION: QUADRANGLE: Wadestown Batelle COUNTY: Monongalia DISTRICT: SURFACE OWNER: John M. Wise, ET UX., ET AL. ACREAGE: 207.36 ± ROYALTY OWNER: Richard W. Wise, ET AL. LEASE NO: 189010000 PROPOSED WORK: ☑ DRILL ☐ CONVERT ☐ DRILL DEEPER ☑ FRACTURE OR STIMULATE ☐ PLUG OFF OLD FORMATION ☐ PERFORATE NEW FORMATION ☐ OTHER PHYSICAL CHANGE IN WELL (SPECIFY) ☐ PLUG AND ABANDON ☐ CLEAN OUT AND REPLUG TARGET FORMATION: Marcellus ESTIMATED DEPTH: TVD: 7,998' WELL OPERATOR: CNX Gas Company LLC DESIGNATED AGENT: Anthony Kendziora ADDRESS: 1000 Horizon Vue Drive ADDRESS: 1000 Horizon Vue Drive Canonsburg, PA 15317 Canonsburg, PA 15317