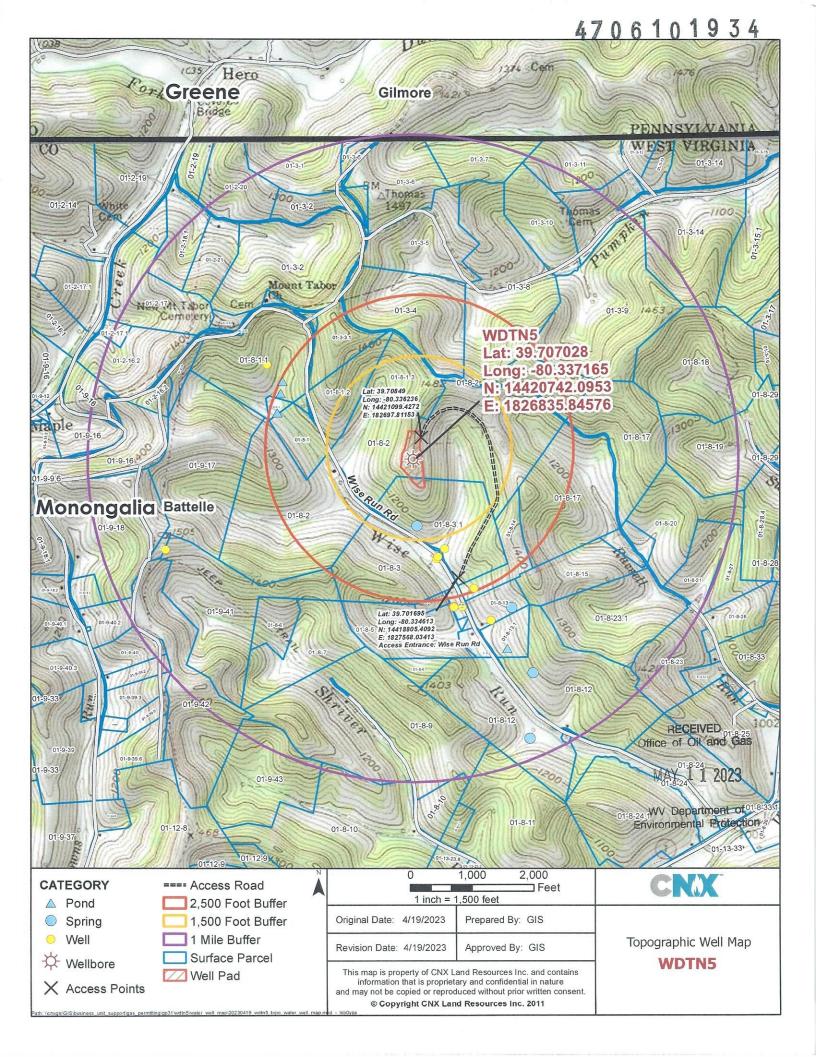

------------------------------------------------------|--------------------------------|----------------|----|
| Wes        | st Virginia        | Oil and Gas Con                                                                | servation Commission.          |                |    |
| Αрр        | roved this         | day                                                                            | of month                       | , 20           | by |
|            | Gayne<br>Knitowski | Digitally signed by Gayne<br>Kritowski<br>Date: 2023 05 04 09:11:55<br>-04:00* |                                |                |    |
|            |                    |                                                                                |                                |                |    |





WDTN5QHSM CNX Gas Company LLC WDTN5QHSM IRFACE HOLE LOCATION (SHL) UTM 17 NAD 83 N: 4395443.54 E: 556820.31 NAD 83, WV NORTH N: 440708.666 1" = 2000' F: 1732973 521 LAT/LON DATUM NAD 83 LAT: 39°42' 25.059" LON: 80°20' 13.812" UTM 17 NAD 83 N: 4395208.12 E: 557586.09 NAD 83, WV NORTH N: 439894.168 E: 1735473.4227 AT/LON DATUM NAD 83 LAT: 39°42'17.239' LON: 80°19'41.729" UTM 17 NAD 83 N: 4393463.47 E: 559011.34 NAD 83, WV NORTH N: 434091.198 E: 1740054.521 LAT/LON DATUM NAD 83 LAT: 39°41' 20.301" LON: 80°18' 42.443" UTM 17 NAD 83 N: 4393413.27 E: 559049.41 NAD 83, WV NORTH N: 433924.407 E: 1740176.691 LAT/LON DATUM NAD 83 LAT: 39°41' 18.663" LON: 80°18' 40.861" WELL REFERENCES WDTN5 WELL PAD UTM 17 NAD 83 N: 4392010.63 E: 560035.60 S41°57'07"W-462' WDTN5RHSMOOWDTN5QHSM NAD 83, WV NORTH -