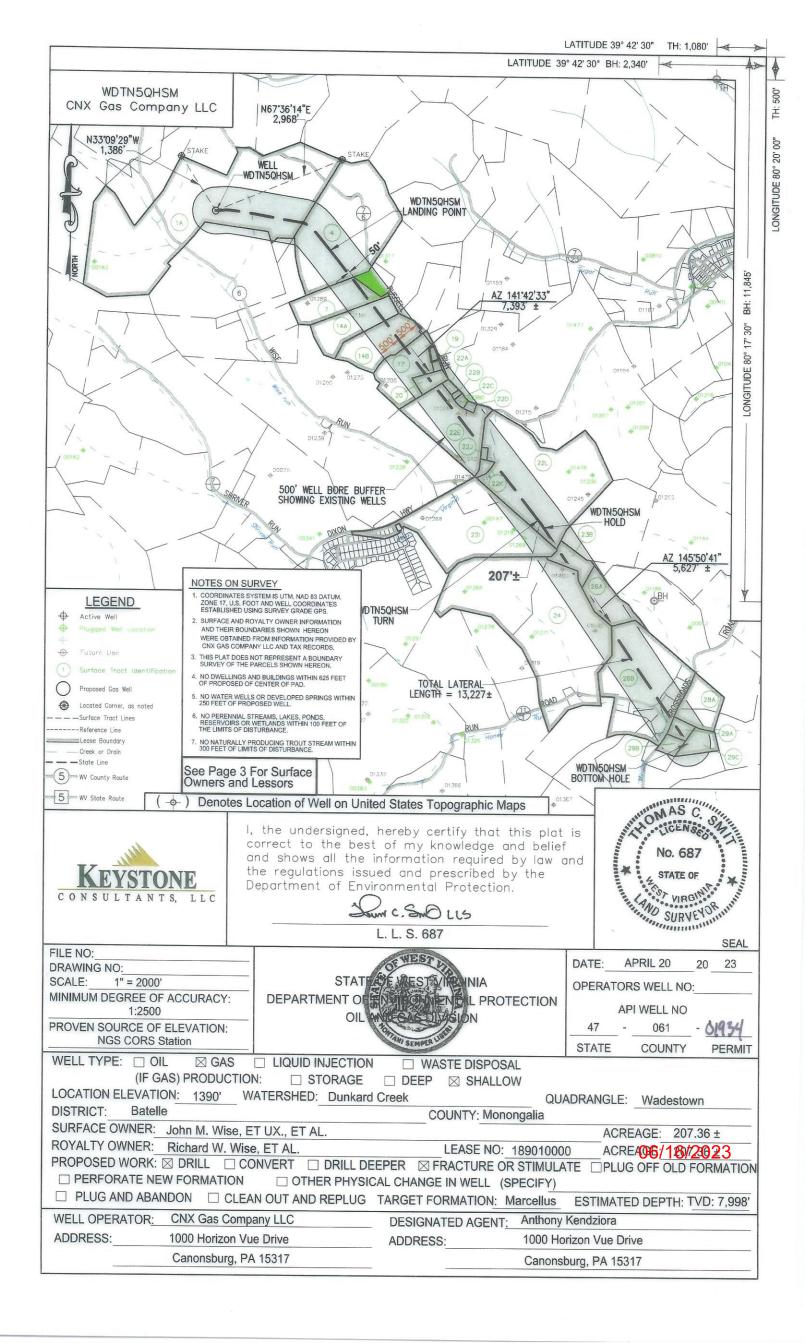

Farm Name: John M Wise, ET UX, ET AL

U.S. WELL NUMBER: 47-061-01934-00-00

Horizontal 6A New Drill

Date Issued: 6/12/2023

Promoting a healthy environment.

API Number: 4706101934

API NO. 47-OPERATOR WELL NO. WDTN5QHSM Well Pad Name: WDTN5