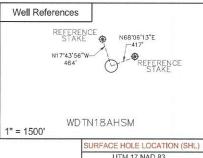

Monday, November 13, 2023 PERMIT MODIFICATION APPROVAL Horizontal 6A / New Drill

CNX GAS COMPANY LLC 1000 HORIZON VUE DR.

CANONSBURG, PA 15370

Permit Modification Approval for WDTN18AHSM

47-061-01944-00-00

Horizontal 6A New Drill Date Modification Issued: 11/13/2023

Promoting a healthy environment.

API NO. 47-OPERATOR WELL NO. WDTN18AHSM Well Pad Name: WDTN18