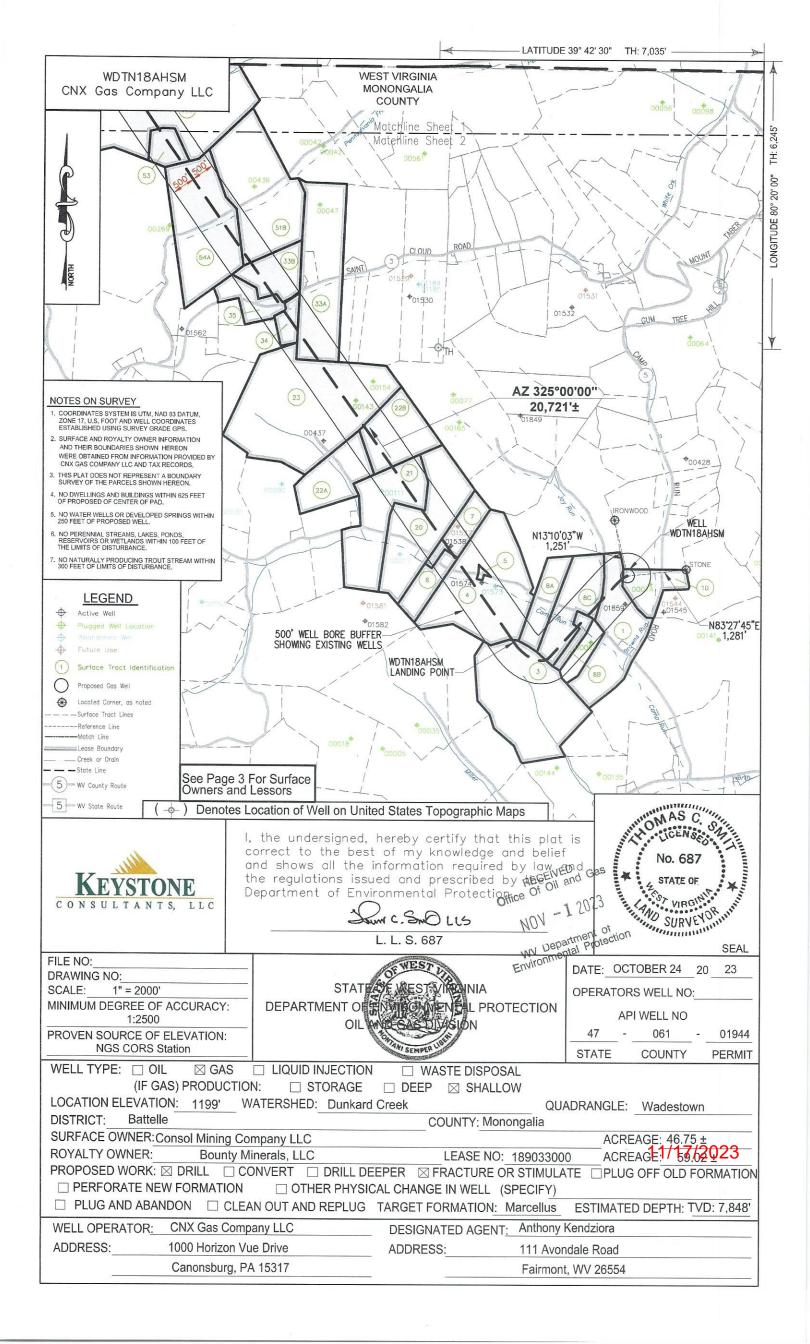

Monday, November 13, 2023 PERMIT MODIFICATION APPROVAL Horizontal 6A / New Drill

CNX GAS COMPANY LLC 1000 HORIZON VUE DR.

CANONSBURG, PA 15370

Permit Modification Approval for WDTN18AHSM

47-061-01944-00-00

Horizontal 6A New Drill Date Modification Issued: 11/13/2023

Promoting a healthy environment.

API NO. 47-OPERATOR WELL NO. WDTN18AHSM Well Pad Name: WDTN18