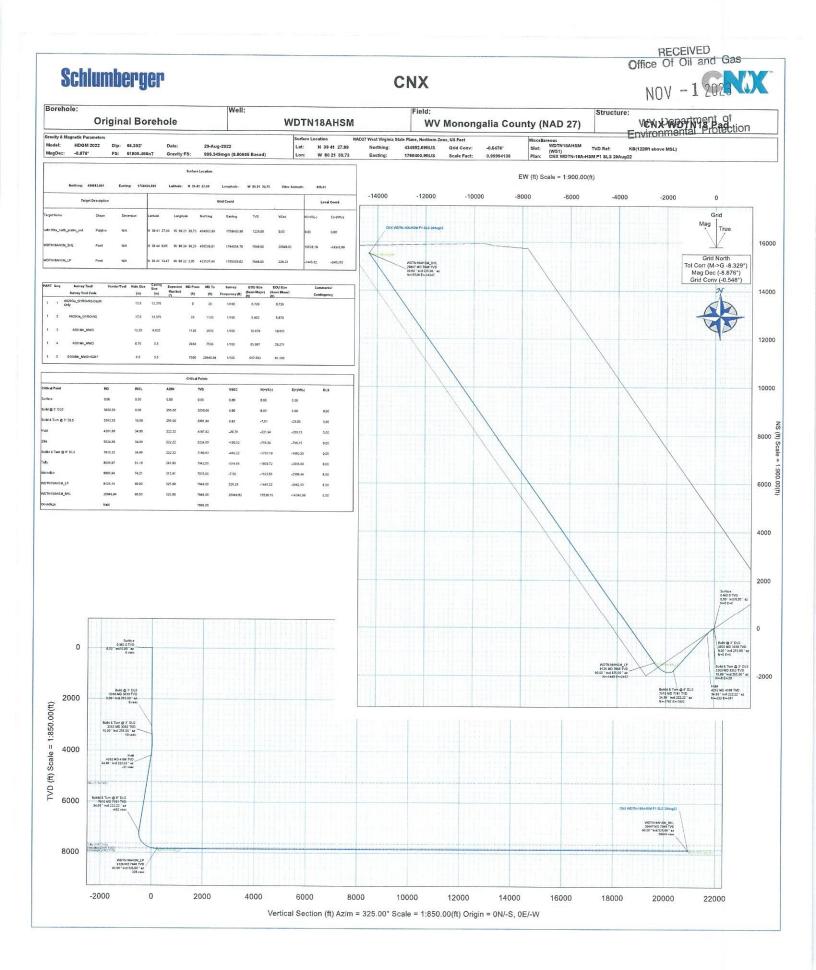

Lateral Extension

Horizontal 6A New Drill Date Modification Issued: 11/13/2023

Promoting a healthy environment.

API NO. 47-OPERATOR WELL NO. WDTN18AHSM Well Pad Name: WDTN18