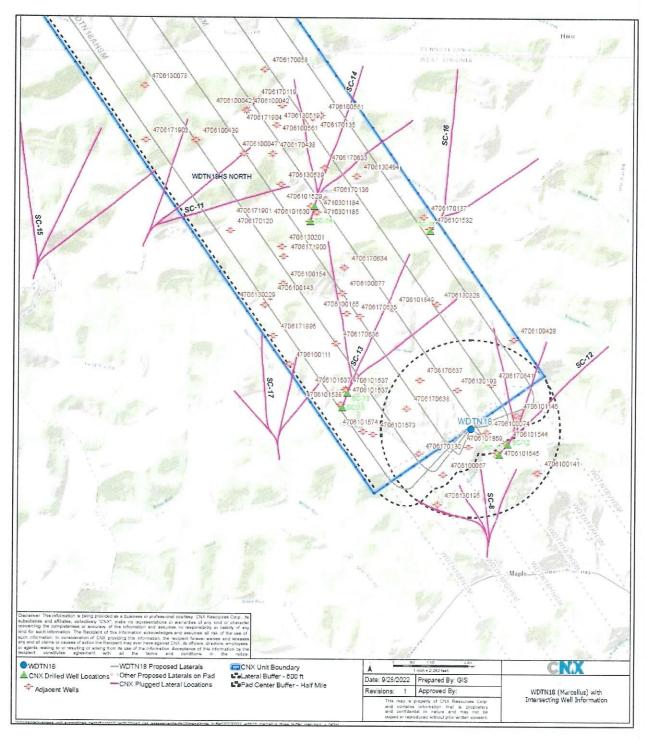

Horizontal 6A New Drill Date Modification Issued: 11/13/2023

Promoting a healthy environment.

API NO. 47-OPERATOR WELL NO. WDTN18AHSM Well Pad Name: WDTN18