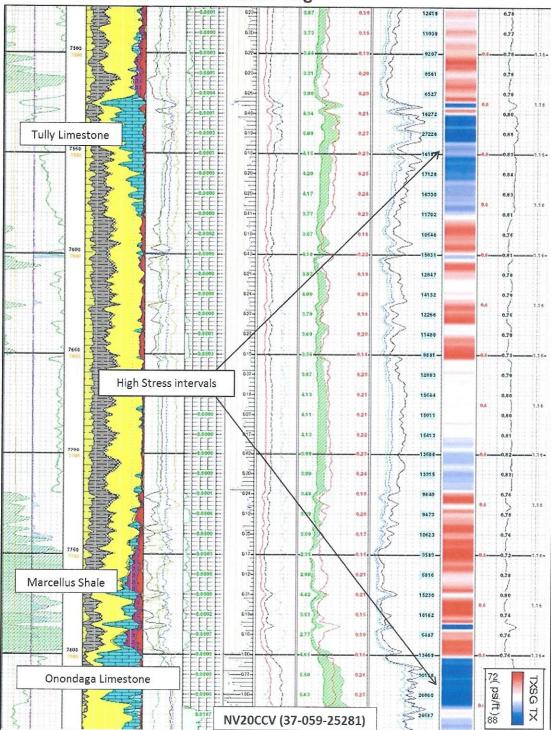

|                 |
|               |           |          |             |                          |                 |



WDTN18 M1 Pad Risk Assessment Review

September 13, 2023

**Figure 3.** 18 wells lie within a 500' buffer around the WDTN18 M1 pad that penetrate the Big Injun Sand or deeper horizons (highlighted green in the table on page 6). The deepest well is 3,740' and produces from the Bayard Sand. No known SOG Communication events have occurred in this area. The pink horizontal wells in the figure below are Pittsburgh Coal seam horizontal laterals.





**Figure 4.** Stratigraphic intervals of high stress should serve as adequate confining layers, or frac barriers, for a Marcellus frac, seen below in the Wadestown Area Stress Profile log.

# Wadestown Area Stress Profile Log



4 | Page



**Figure 5.** Stratigraphic intervals of high stress should serve as adequate frac barriers for a Marcellus frac. The frac modeling example below is from the Oxford area of western Doddridge County, where the Hamilton and Tully are much thinner than Wadestown. Frac modeling predicts frac height of approximately 300'.





**Figure 6.** 70 wells lie within the 500' buffer of the entire WDTN18 M1 wells and pad. With the data available, only 18 of them can be verified to penetrate the Big Injun Sand or deeper stratigraphy (green). 14 of them are Pittsburgh Coal seam wells. 38 wells have no Formation or TD information available (status highlighted pink). Completion reports are not available for these on the WVGES website.

|          | API Number *