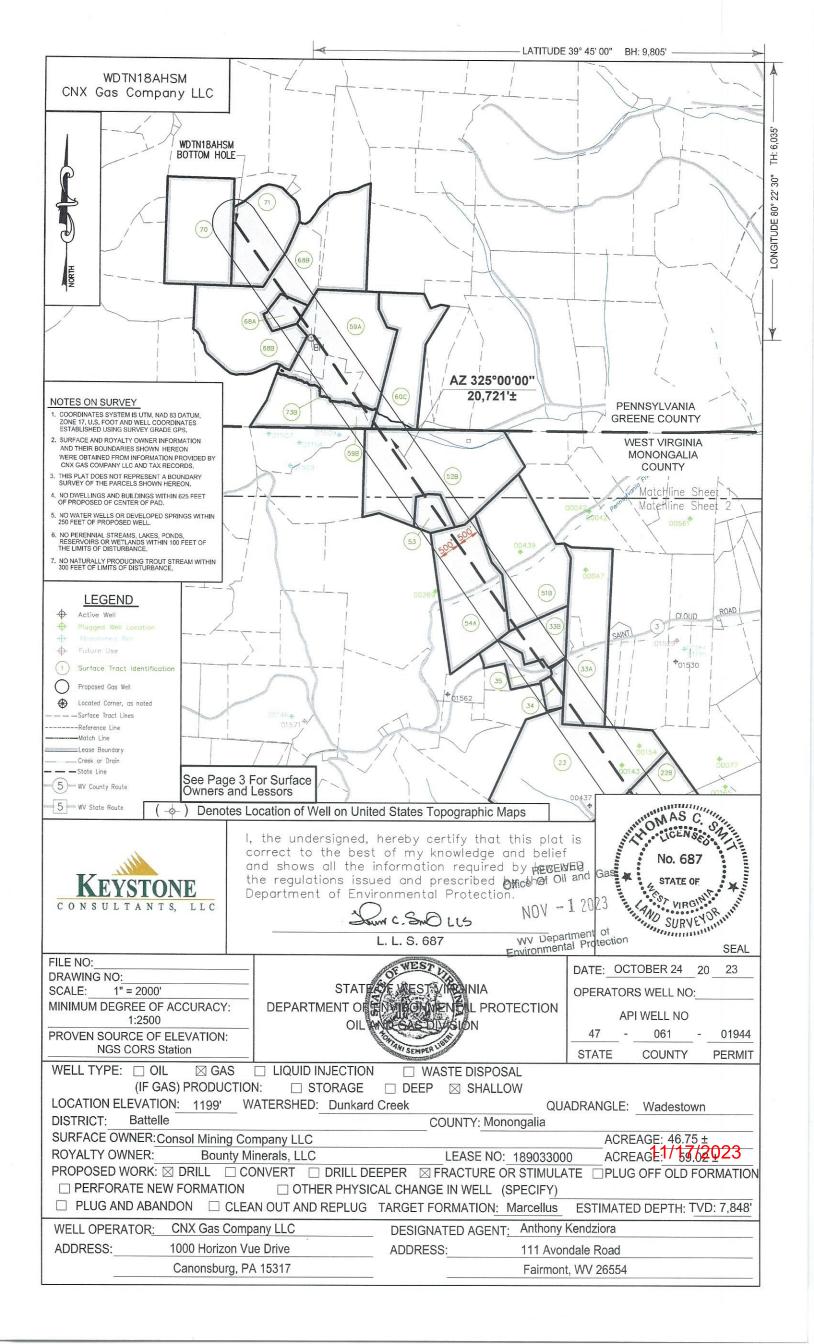

Monday, November 13, 2023 PERMIT MODIFICATION APPROVAL Horizontal 6A / New Drill

CNX GAS COMPANY LLC 1000 HORIZON VUE DR.

CANONSBURG, PA 15370

Permit Modification Approval for WDTN18AHSM

47-061-01944-00-00

Horizontal 6A New Drill Date Modification Issued: 11/13/2023

Promoting a healthy environment.

API NO. 47-OPERATOR WELL NO. WDTN18AHSM Well Pad Name: WDTN18