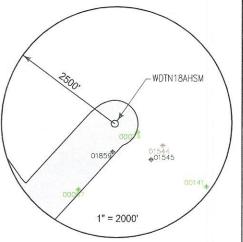

Monday, November 13, 2023 PERMIT MODIFICATION APPROVAL Horizontal 6A / New Drill

CNX GAS COMPANY LLC 1000 HORIZON VUE DR.

CANONSBURG, PA 15370

Permit Modification Approval for WDTN18AHSM

47-061-01944-00-00

Horizontal 6A New Drill Date Modification Issued: 11/13/2023

Promoting a healthy environment.

API NO. 47-OPERATOR WELL NO. WDTN18AHSM Well Pad Name: WDTN18