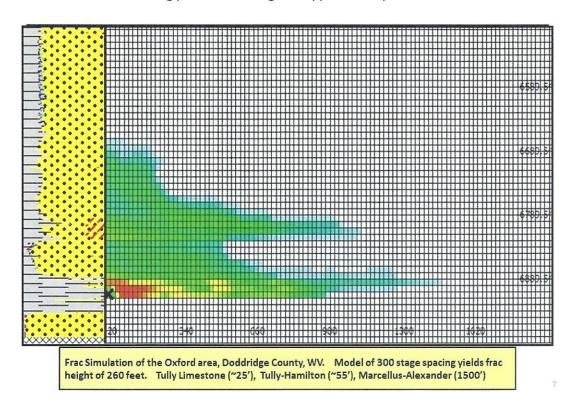

table on page 6). The deepest well is 3,740' and produces from the Bayard Sand. No known SOG Communication events have occurred in this area. The pink horizontal wells in the figure below are Pittsburgh Coal seam horizontal laterals.





**Figure 4.** Stratigraphic intervals of high stress should serve as adequate confining layers, or frac barriers, for a Marcellus frac, seen below in the Wadestown Area Stress Profile log.

# Wadestown Area Stress Profile Log



4 | Page



**Figure 5.** Stratigraphic intervals of high stress should serve as adequate frac barriers for a Marcellus frac. The frac modeling example below is from the Oxford area of western Doddridge County, where the Hamilton and Tully are much thinner than Wadestown. Frac modeling predicts frac height of approximately 300'.





**Figure 6.** 70 wells lie within the 500' buffer of the entire WDTN18 M1 wells and pad. With the data available, only 18 of them can be verified to penetrate the Big Injun Sand or deeper stratigraphy (green). 14 of them are Pittsburgh Coal seam wells. 38 wells have no Formation or TD information available (status highlighted pink). Completion reports are not available for these on the WVGES website.

|          | API Number *                                                                                             | Well Name *                                    |           |                                                          |                       | Profile Typ * | Completion Formatio                                                                    |                   |