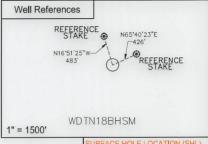

Company LLC</b> | Martha Sue Kerr                                            | 1-9-36 |
|          |                                  | Larry A. Kerr                                              |        |
|          |                                  | Antero Resources Corporation                               |        |
|          |                                  | Bruce Scott Carpenter                                      |        |
|          |                                  | Patti Carpenter                                            |        |
|          |                                  | Bruce P. Carpenter                                         |        |
|          |                                  | Jeannine Osmanski and Robert E. Osmanski, w/h              |        |





| SURFACE HOLE LOCATION (SH | L) |
|---------------------------|----|
| UTM 17 NAD 83             |    |
| N: 4393673.724            |    |
| E: 555018.075             |    |
| NAD 83, WV NORTH          |    |
| N: 435000.063             |    |
| E: 1726962.686            |    |
| LAT/LON DATUM NAD 83      |    |
| LAT: 39°41'28.080"        |    |
| LON: 80°21'30.025"        |    |
| LANDING POINT             |    |
| UTM 17 NAD 83             |    |
| N: 4393406.734            |    |
| E: 554525.586             |    |
| NAD 83, WV NORTH          |    |
| N: 434150.970             |    |
| E: 1725332.007            |    |

LAT/LON DATUM NAD 83 LAT: 39°41'19.534" LON: 80°21'50.781"



I, the undersigned, hereby certify that this plat is correct to the best of my knowledge and belief and s