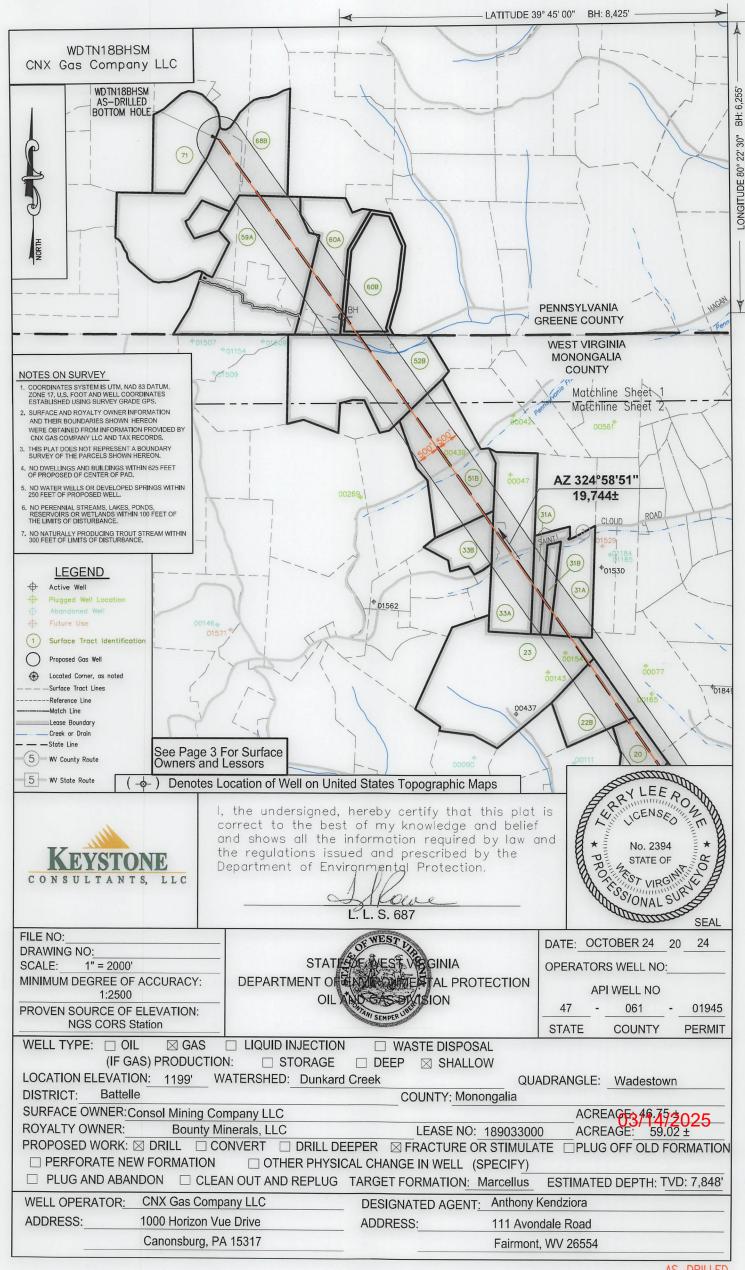

| SURFACE HOLE LOCATION (SH | L) |
|---------------------------|----|
| UTM 17 NAD 83             |    |
| N: 4393673.724            |    |
| E: 555018.075             |    |
| NAD 83, WV NORTH          |    |
| N: 435000.063             |    |
| E: 1726962.686            |    |
| LAT/LON DATUM NAD 83      |    |
| LAT: 39°41'28.080"        |    |
| LON: 80°21'30.025"        |    |
| LANDING POINT             |    |
| UTM 17 NAD 83             |    |
| N: 4393406.734            |    |
| E: 554525.586             |    |
| NAD 83, WV NORTH          |    |
| N: 434150.970             |    |
| E: 1725332.007            |    |

LAT/LON DATUM NAD 83 LAT: 39°41'19.534" LON: 80°21'50.781"

I, the undersigned, hereby certify that this plat is correct to the best of my knowledge and belief and shows all the information required by law and the regulations issued and prescribed by the Department of Environmental Protection.