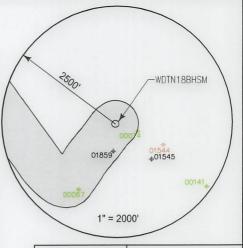

ng Company LLC</b> | Martha Sue Kerr                                            | 1-9-36 |
|          |                                  | Larry A. Kerr                                              |        |
|          |                                  | Antero Resources Corporation                               |        |
|          |                                  | Bruce Scott Carpenter                                      |        |
|          |                                  | Patti Carpenter                                            |        |
|          |                                  | Bruce P. Carpenter                                         |        |
|          |                                  | Jeannine Osmanski and Robert E. Osmanski, w/h              |        |





| SURFACE HOLE LOCATION (SH | L) |
|---------------------------|----|
| UTM 17 NAD 83             |    |
| N: 4393673.724            |    |
| E: 555018.075             |    |
| NAD 83, WV NORTH          |    |
| N: 435000.063             |    |
| E: 1726962.686            |    |
| LAT/LON DATUM NAD 83      |    |
| LAT: 39°41'28.080"        |    |
| LON: 80°21'30.025"        |    |
| LANDING POINT             |    |
| UTM 17 NAD 83             |    |
| N: 4393406.734            |    |
| E: 554525.586             |    |
| NAD 83, WV NORTH          |    |
| N: 434150.970             |    |
| E: 1725332.007            |    |

LAT/LON DATUM NAD 83 LAT: 39°41'19.534" LON: 80°21'50.781"



I, the undersigned, hereby certify that this plat is correct to the best of my knowledge and belief and