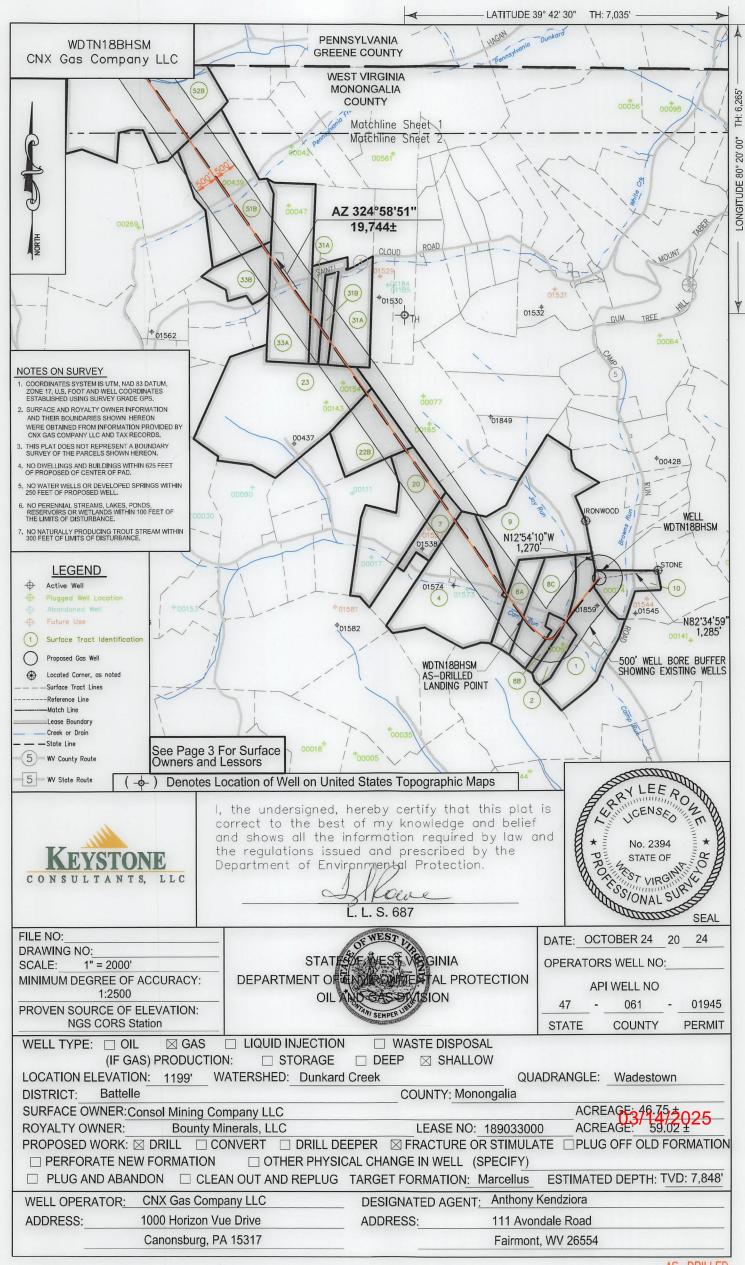

| SURFACE HOLE LOCATION (SH | L) |
|---------------------------|----|
| UTM 17 NAD 83             |    |
| N: 4393673.724            |    |
| E: 555018.075             |    |
| NAD 83, WV NORTH          |    |
| N: 435000.063             |    |
| E: 1726962.686            |    |
| LAT/LON DATUM NAD 83      |    |
| LAT: 39°41'28.080"        |    |
| LON: 80°21'30.025"        |    |
| LANDING POINT             |    |
| UTM 17 NAD 83             |    |
| N: 4393406.734            |    |
| E: 554525.586             |    |
| NAD 83, WV NORTH          |    |
| N: 434150.970             |    |
| E: 1725332.007            |    |

LAT/LON DATUM NAD 83 LAT: 39°41'19.534" LON: 80°21'50.781"

I, the undersigned, hereby certify that this plat is correct to the best of my knowledge and belief and shows all the information required by law and the regulations issued and prescribed by the Department of Environmental Protection.