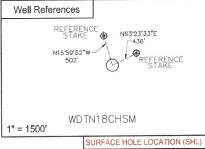

|
|          |                            | Jeannine Osmanski and Robert E. Osmanski, w/h |        |
|          |                            | Rodney A Clovis                               |        |
|          |                            | Christopher Lance Clovis                      |        |
|          |                            | Timothy Steele Clovis a/k/a Timothy S. Clovis |        |
|          |                            | Clinton Alan Clovis a/k/a Clint Clovis        |        |
|          |                            | Robin L. Clovis Wade a/k/a Robin Lynn Clovis  |        |
|          |                            | James Douglas Campbell                        |        |
|          |                            | Robert York Uren                              |        |





| 1 | L. 555011.02         |
|---|----------------------|
|   | NAD 83, WV NORTH     |
|   | N: 434980,191        |
|   | E: 1726960.847       |
|   | LAT/LON DATUM NAD 83 |
|   | LAT: 39°41'27.884"   |
|   | LON: 80°21'30.046"   |
|   | LANDING POINT        |
|   | UTM 17 NAD 83        |
|   | N: 4393584.82        |
|   | E: 554768.98         |
|   | NAD 83, WV NORTH     |
|   | N: 434721.999        |
|   | E: 1726140,449       |
|   |                      |

LAT/LON DATUM NAD 83

|                           | LATILON DATOWNAD 00                      |
|---------------------------|------------------------------------------|
|                           | LAT: 39°41'25.255"<br>LON: 80°21'40.509" |
| WDTN18 WELL PAD           | BOTTOM HOLE LOCATION (BHL)               |
| WDINIO WELL FAD