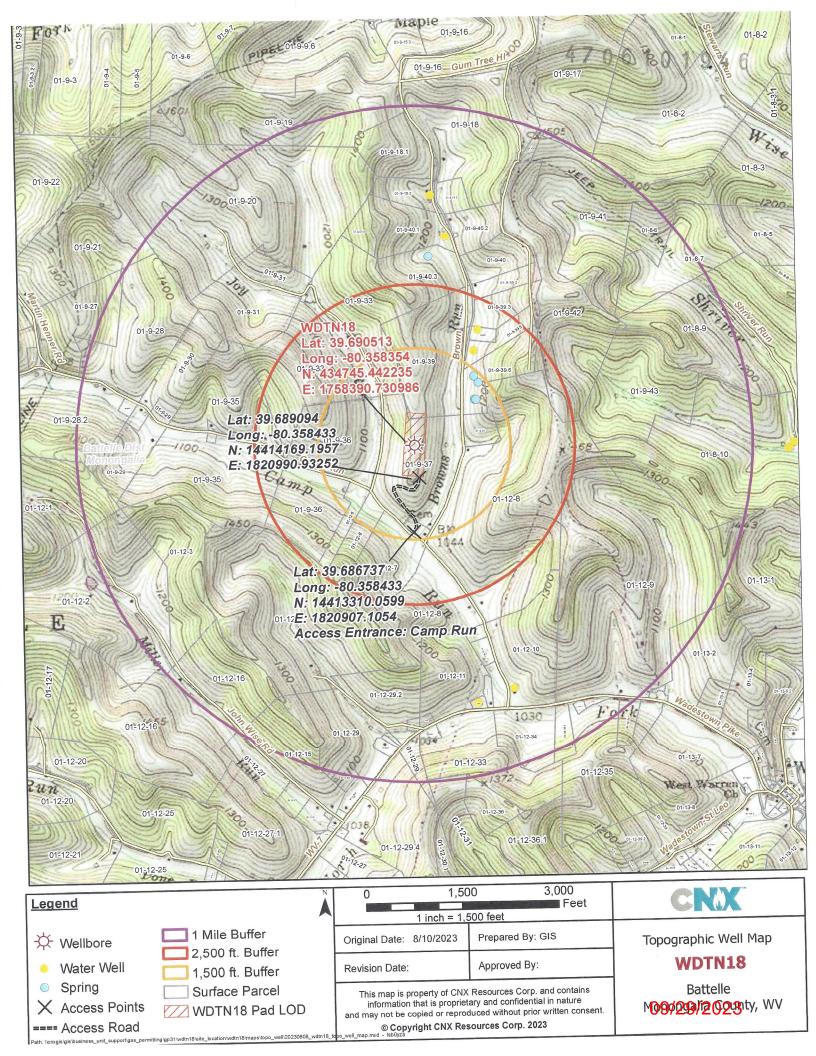

available at the drilling rig at all times.

The Office of Oil and Gas must approve all changes and modifications to previously approved plans.

This plan has met the requirements of the Policy Statement Deep Well Drilling Procedures and Site Safety Plan Requirements as set forth by:

Date: 8-23-2023

| West Virginia Division<br>And<br>West Virginia Oil and |    |           | on, Office of Oil and Ga | 5                  |
|--------------------------------------------------------|----|-----------|--------------------------|--------------------|
| Approved this day                                      | 23 | _of month | August                   | _, 20 <u>23</u> by |
|                                                        |    |           |                          |                    |





WDTN18CHSM CNX Gas Company LLC

PAGE 2 OF 4

| TRACT ID | SURFACE OWNER              | LESSOR                                        | PIN    |
|----------|----------------------------|-----------------------------------------------|--------|
| 1        | Consol Mining Company LLC  | Bounty Minerals, LLC                          | 1-9-37 |
| 1        | Consor withing Company LLC | Bounty Willerais, LLC                         | 1-12-7 |
|          |                            | Bounty Minerals III Acquisitions, LLC         |        |
|          |                            | LOLA Drilling I, LLC                          |        |
|          |                            | Rice Drilling B, LLC                          |        |
| TRACT ID | SURFACE OWNER              | LESSOR