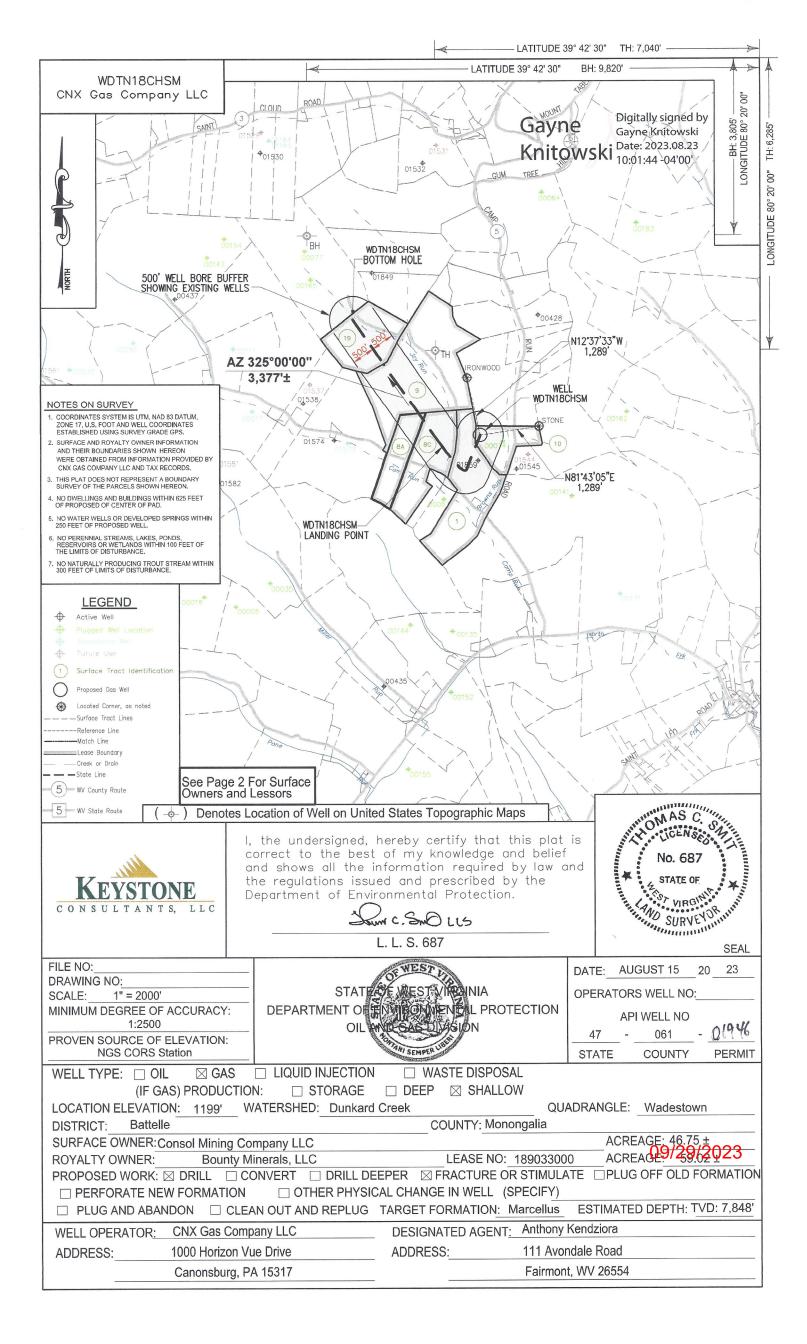

# STATE OF WEST VIRGINIA DEPARTMENT OF ENVIRONMENTAL PROTECTION, OFFICE OF OIL AND GAS WELL WORK PERMIT APPLICATION

| 1) Well Operator: CNX GAS C                                         | OMPANY LLC       | 494458046           | MONONGAI BA           | TTEL WADESTOWN                                                                                                                                                                                                                                                                                                                                                                                                                                                                                                                                                                                                                                                                                                                                                                                                                                                                                                                                                                                                                                                                                                                                                                                                                                                                                                                                                                                                                                                                                                                                                                                                                                                                                                                                                                                                                                                                                                                                                                                                                                                                                                                 |
|---------------------------------------------------------------------|------------------|---------------------|-----------------------|--------------------------------------------------------------------------------------------------------------------------------------------------------------------------------------------------------------------------------------------------------------------------------------------------------------------------------------------------------------------------------------------------------------------------------------------------------------------------------------------------------------------------------------------------------------------------------------------------------------------------------------------------------------------------------------------------------------------------------------------------------------------------------------------------------------------------------------------------------------------------------------------------------------------------------------------------------------------------------------------------------------------------------------------------------------------------------------------------------------------------------------------------------------------------------------------------------------------------------------------------------------------------------------------------------------------------------------------------------------------------------------------------------------------------------------------------------------------------------------------------------------------------------------------------------------------------------------------------------------------------------------------------------------------------------------------------------------------------------------------------------------------------------------------------------------------------------------------------------------------------------------------------------------------------------------------------------------------------------------------------------------------------------------------------------------------------------------------------------------------------------|
| *                                                                   |                  | Operator ID         | County Dis            | trict Quadrangle                                                                                                                                                                                                                                                                                                                                                                                                                                                                                                                                                                                                                                                                                                                                                                                                                                                                                                                                                                                                                                                                                                                                                                                                                                                                                                                                                                                                                                                                                                                                                                                                                                                                                                                                                                                                                                                                                                                                                                                                                                                                                                               |
| 2) Operator's Well Number: WD                                       | TN18CHSM         | Well Pa             | d Name: WDTN18        | <i>(</i>                                                                                                                                                                                                                                                                                                                                                                                                                                                                                                                                                                                                                                                                                                                                                                                                                                                                                                                                                                                                                                                                                                                                                                                                                                                                                                                                                                                                                                                                                                                                                                                                                                                                                                                                                                                                                                                                                                                                                                                                                                                                                                                       |
| 3) Farm Name/Surface Owner: C                                       | CONSOL MINING CO | O. LLC Public Ro    | ad Access: CAMP F     | RUN ROAD CR 4                                                                                                                                                                                                                                                                                                                                                                                                                                                                                                                                                                                                                                                                                                                                                                                                                                                                                                                                                                                                                                                                                                                                                                                                                                                                                                                                                                                                                                                                                                                                                                                                                                                                                                                                                                                                                                                                                                                                                                                                                                                                                                                  |
| 4) Elevation, current ground: 1                                     | 215' El          | evation, proposed   | post-construction:    | 1199'                                                                                                                                                                                                                                                                                                                                                                                                                                                                                                                                                                                                                                                                                                                                                                                                                                                                                                                                                                                                                                                                                                                                                                                                                                                                                                                                                                                                                                                                                                                                                                                                                                                                                                                                                                                                                                                                                                                                                                                                                                                                                                                          |
| 5) Well Type (a) Gas X                                              | Oil              | Unc                 | erground Storage _    |                                                                                                                                                                                                                                                                                                                                                                                                                                                                                                                                                                                                                                                                                                                                                                                                                                                                                                                                                                                                                                                                                                                                                                                                                                                                                                                                                                                                                                                                                                                                                                                                                                                                                                                                                                                                                                                                                                                                                                                                                                                                                                                                |
| Other                                                               |                  |                     |                       |                                                                                                                                                                                                                                                                                                                                                                                                                                                                                                                                                                                                                                                                                                                                                                                                                                                                                                                                                                                                                                                                                                                                                                                                                                                                                                                                                                                                                                                                                                                                                                                                                                                                                                                                                                                                                                                                                                                                                                                                                                                                                                                                |
| (b)If Gas Shall                                                     | low X            | Deep                |                       | All and the second seco |
|                                                                     | zontal X         |                     |                       |                                                                                                                                                                                                                                                                                                                                                                                                                                                                                                                                                                                                                                                                                                                                                                                                                                                                                                                                                                                                                                                                                                                                                                                                                                                                                                                                                                                                                                                                                                                                                                                                                                                                                                                                                                                                                                                                                                                                                                                                                                                                                                                                |
| 6) Existing Pad: Yes or No YES                                      |                  |                     | _                     |                                                                                                                                                                                                                                                                                                                                                                                                                                                                                                                                                                                                                                                                                                                                                                                                                                                                                                                                                                                                                                                                                                                                                                                                                                                                                                                                                                                                                                                                                                                                                                                                                                                                                                                                                                                                                                                                                                                                                                                                                                                                                                                                |
| 7) Proposed Target Formation(s),                                    |                  |                     |                       |                                                                                                                                                                                                                                                                                                                                                                                                                                                                                                                                                                                                                                                                                                                                                                                                                                                                                                                                                                                                                                                                                                                                                                                                                                                                                                                                                                                                                                                                                                                                                                                                                                                                                                                                                                                                                                                                                                                                                                                                                                                                                                                                |
| Target formation is Marcellus St                                    |                  |                     |                       | ressure ~4600 psi /                                                                                                                                                                                                                                                                                                                                                                                                                                                                                                                                                                                                                                                                                                                                                                                                                                                                                                                                                                                                                                                                                                                                                                                                                                                                                                                                                                                                                                                                                                                                                                                                                                                                                                                                                                                                                                                                                                                                                                                                                                                                                                            |
| 8) Proposed Total Vertical Depth                                    | : 7848' TVD at   | TD, depending       | on formation dip      | /                                                                                                                                                                                                                                                                                                                                                                                                                                                                                                                                                                                                                                                                                                                                                                                                                                                                                                                                                                                                                                                                                                                                                                                                                                                                                                                                                                                                                                                                                                                                                                                                                                                                                                                                                                                                                                                                                                                                                                                                                                                                                                                              |
| 9) Formation at Total Vertical De                                   | epth: Marcellus  | Shale (will not p   | enetrate Onondaga     | a) /                                                                                                                                                                                                                                                                                                                                                                                                                                                                                                                                                                                                                                                                                                                                                                                                                                                                                                                                                                                                                                                                                                                                                                                                                                                                                                                                                                                                                                                                                                                                                                                                                                                                                                                                                                                                                                                                                                                                                                                                                                                                                                                           |
| 10) Proposed Total Measured De                                      | pth: 11,731' N   | /ID at TD           |                       |                                                                                                                                                                                                                                                                                                                                                                                                                                                                                                                                                                                                                                                                                                                                                                                                                                                                                                                                                                                                                                                                                                                                                                                                                                                                                                                                                                                                                                                                                                                                                                                                                                                                                                                                                                                                                                                                                                                                                                                                                                                                                                                                |
| 11) Proposed Horizontal Leg Len                                     | agth: 3,377'     |                     |                       |                                                                                                                                                                                                                                                                                                                                                                                                                                                                                                                                                                                                                                                                                                                                                                                                                                                                                                                                                                                                                                                                                                                                                                                                                                                                                                                                                                                                                                                                                                                                                                                                                                                                                                                                                                                                                                                                                                                                                                                                                                                                                                                                |
| 12) Approximate Fresh Water Str                                     | rata Depths:     | 103', 111', 190     | , 243', 259', 325', 3 | 99' /                                                                                                                                                                                                                                                                                                                                                                                                                                                                                                                                                                                                                                                                                                                                                                                                                                                                                                                                                                                                                                                                                                                                                                                                                                                                                                                                                                                                                                                                                                                                                                                                                                                                                                                                                                                                                                                                                                                                                                                                                                                                                                                          |
| 13) Method to Determine Fresh V                                     | Water Depths: (  | Offset Well Inform  | mation                |                                                                                                                                                                                                                                                                                                                                                                                                                                                                                                                                                                                                                                                                                                                                                                                                                                                                                                                                                                                                                                                                                                                                                                                                                                                                                                                                                                                                                                                                                                                                                                                                                                                                                                                                                                                                                                                                                                                                                                                                                                                                                                                                |
| 14) Approximate Saltwater Depth                                     | ns: 2415', 3045  | ', 3210' 🕜          |                       |                                                                                                                                                                                                                                                                                                                                                                                                                                                                                                                                                                                                                                                                                                                                                                                                                                                                                                                                                                                                                                                                                                                                                                                                                                                                                                                                                                                                                                                                                                                                                                                                                                                                                                                                                                                                                                                                                                                                                                                                                                                                                                                                |
| 15) Approximate Coal Seam Dep                                       |                  |                     | 613', 614'-617', 873  | '-878', 960'-974'                                                                                                                                                                                                                                                                                                                                                                                                                                                                                                                                                                                                                                                                                                                                                                                                                                                                                                                                                                                                                                                                                                                                                                                                                                                                                                                                                                                                                                                                                                                                                                                                                                                                                                                                                                                                                                                                                                                                                                                                                                                                                                              |
| 16) Approximate Depth to Possib                                     | ole Void (coal m | ine, karst, other): | None Anticipated      |                                                                                                                                                                                                                                                                                                                                                                                                                                                                                                                                                                                                                                                                                                                                                                                                                                                                                                                                                                                                                                                                                                                                                                                                                                                                                                                                                                                                                                                                                                                                                                                                                                                                                                                                                                                                                                                                                                                                                                                                                                                                                                                                |
|                                                                     |                  |                     |                       |                                                                                                                                                                                                                                                                                                                                                                                                                                                                                                                                                                                                                                                                                                                                                                                                                                                                                                                                                                                                                                                                                                                                                                                                                                                                                                                                                                                                                                                                                                                                                                                                                                                                                                                                                                                                                                                                                                                                                                                                                                                                                                                                |
| 17) Does Proposed well location directly overlying or adjacent to a |                  | Yes                 | No X                  |                                                                                                                                                                                                                                                                                                                                                                                                                                                                                                                                                                                                                                                                                                                                                                                                                                                                                                                                                                                                                                                                                                                                                                                                                                                                                                                                                                                                                                                                                                                                                                                                                                                                                                                                                                                                                                                                                                                                                                                                                                                                                                                                |
| (a) If Yes, provide Mine Info:                                      | Name: see r      | mine map            |                       |                                                                                                                                                                                                                                                                                                                                                                                                                                                                                                                                                                                                                                                                                                                                                                                                                                                                                                                                                                                                                                                                                                                                                                                                                                                                                                                                                                                                                                                                                                                                                                                                                                                                                                                                                                                                                                                                                                                                                                                                                                                                                                                                |
| · / 1                                                               | Depth:           |                     |                       | Office Of Oil and Gas                                                                                                                                                                                                                                                                                                                                                                                                                                                                                                                                                                                                                                                                                                                                                                                                                                                                                                                                                                                                                                                                                                                                                                                                                                                                                                                                                                                                                                                                                                                                                                                                                                                                                                                                                                                                                                                                                                                                                                                                                                                                                                          |
|                                                                     | Seam:            |                     |                       | AUG 29 2023                                                                                                                                                                                                                                                                                                                                                                                                                                                                                                                                                                                                                                                                                                                                                                                                                                                                                                                                                                                                                                                                                                                                                                                                                                                                                                                                                                                                                                                                                                                                                                                                                                                                                                                                                                                                                                                                                                                                                                                                                                                                                                                    |
|                                                                     | Owner:           |                     |                       | WV Department                                                                                                                                                                                                                                                                                                                                                                                                                                                                                                                                                                                                                                                                                                                                                                                                                                                                                                                                                                                                                                                                                                                                                                                                                                                                                                                                                                                                                                                                                                                                                                                                                                                                                                                                                                                                                                                                                                                                                                                                                                                                                                                  |
|                                                                     |                  |                     |                       | nvironmental Protection                                                                                                                                                                                                                                                                                                                                                                                                                                                                                                                                                                                                                                                                                                                                                                                                                                                                                                                                                                                                                                                                                                                                                                                                                                                                                                                                                                                                                                                                                                                                                                                                                                                                                                                                                                                                                                                                                                                                                                                                                                                                                                        |

## **CASING AND TUBING PROGRAM**

| TYPE         | Size<br>(in) | New or Used | Grade | Weight per ft. (lb/ft) | FOOTAGE: For<br>Drilling (ft) | INTERVALS:<br>Left in Well<br>(ft) | CEMENT:<br>Fill-up<br>(Cu. Ft.)/CTS |
|--------------|--------------|-------------|-------|------------------------|-------------------------------|------------------------------------|-------------------------------------|
| Conductor    | 20           | New         | L/S   | <94.0                  | 75                            | 46                                 | 96 / CTS                            |
| Fresh Water  | 13.375       | New         | J-55  | 54.5                   | 1,180                         | 1,151                              | 940 / CTS                           |
| Coal         | 13.375       | New         | J-55  | 54.5                   | 1,180                         | 1,151                              | 940 / CTS                           |
| Intermediate | 9.625        | New         | J-55  | 36                     | 2,876                         | 2,847                              | 1,046 / CTS                         |
| Production   | 5.5          | New         | P-110 | 20                     | 11,731                        | 11,702 ′                           | 2,460 TOC @ 1,550'                  |
| Tubing       | 2.375        | New         | J-55  | 4.7                    | Above assumes RF = 29'        | TBD 🗸                              | N/A                                 |
| Liners       | N/A          |             |       |                        |                               |                                    |                                     |

21) Total Area to be disturbed, including roads, stockpile area, pits, etc., (acres): 28.06

22) Area to be disturbed for well pad only, less access road (acres):

23) Describe centralizer placement for each casing string: