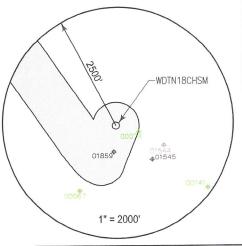

|
|          |                            | Jeannine Osmanski and Robert E. Osmanski, w/h |        |
|          |                            | Rodney A Clovis                               |        |
|          |                            | Christopher Lance Clovis                      |        |
|          |                            | Timothy Steele Clovis a/k/a Timothy S. Clovis |        |
|          |                            | Clinton Alan Clovis a/k/a Clint Clovis        |        |
|          |                            | Robin L. Clovis Wade a/k/a Robin Lynn Clovis  |        |
|          |                            | James Douglas Campbell                        |        |
|          |                            | Robert York Uren                              |        |





| 1 | L. 555011.02         |
|---|----------------------|
|   | NAD 83, WV NORTH     |
|   | N: 434980,191        |
|   | E: 1726960.847       |
|   | LAT/LON DATUM NAD 83 |
|   | LAT: 39°41'27.884"   |
|   | LON: 80°21'30.046"   |
|   | LANDING POINT        |
|   | UTM 17 NAD 83        |
|   | N: 4393584.82        |
|   | E: 554768.98         |
|   | NAD 83, WV NORTH     |
|   | N: 434721.999        |
|   | E: 1726140,449       |
|   |                      |

LAT/LON DATUM NAD 83

|                           | LATILON DATOWNAD 00                      |
|---------------------------|------------------------------------------|
|                           | LAT: 39°41'25.255"<br>LON: 80°21'40.509" |
| WDTN18 WELL PAD           | BOTTOM HOLE LOCATION (BHL)               |
| WDINIO WELL FAD