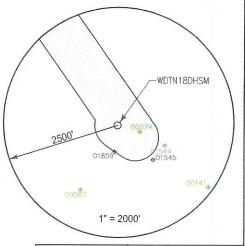

### WDTN18 M1 WV Area of Review

In accordance with WVDEP 35CSR8 Section 5.11, all known shallow oil and gas (SOG) wells have been identified within a 500' radius of the WDTN18 M1 wells that are within West Virginia state boundary. These wells extended their origination in West Virginia cross the state line into Pennsylvania. Any SOG well that falls within the Area of Review (AOR) has been reviewed and is provided in a list that includes API, Operator, Well Name, Well Number, Status, Formation at TD, Total Depth, and Lat/Long (see Figures 3 and 6).

There are no known CNX Marcellus lateral wells that lie within 500' of the proposed WDTN18 M1 wells. If any CNX Marcellus wells existed within 500' of the WDTN18 laterals, we would monitor and utilize the Production Control Room (PCR) to set up alarms via CygNet for any abrupt casing pressure or water rate changes. Those variances are outlined below. If the CNX PCR receives an alarm, the process is to notify the production foreman and production engineer responsible for the pad so that they can analyze if a frac hit is imminent, or if the alarm is of little to no concern. Should a communication event occur that triggers DEP notification requirements per 35CRS8 Section 9.3.a, CNX will follow and implement applicable guidance documents regarding incident reporting and resolution.

- 20% positive or negative rate of change for hourly water log period
- 10% positive or negative rate of change for casing pressure over a period of 30 minutes

There are no 3<sup>rd</sup> Party Marcellus lateral wells that lie within 500' of the proposed WDTN18 M1 wells in West Virginia.