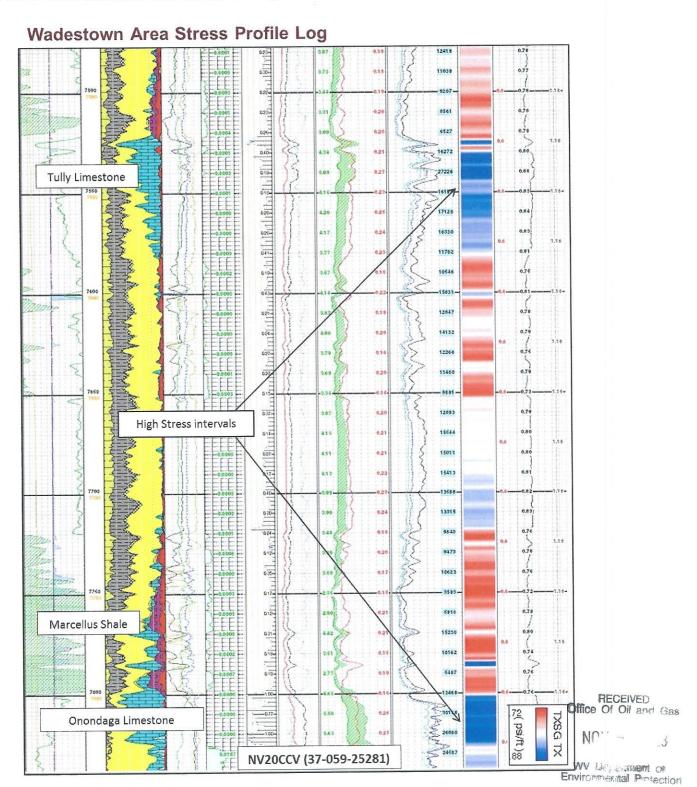

The current hypothesis for SOG Communication is that Marcellus frac fluids and pressure intersect and migrate up a nearby fault that acts as a conduit for upward migration and intersection with high permeability reservoirs of the Alexander and Benson. These reservoirs are not developed in the area. Geomechanical data is available that suggests the Tully Limestone to be an adequate upward frac barrier for Marcellus hydraulic fracturing. This data was collected from dipole sonic logs. CNX's nearest sonic data is from the NV20CCV well (Figure 4), approximately 21.4 miles north of the WDTN18 pad. Frac modeling (Figure 5) of the Marcellus in the area does not show significant upward frac growth.

3 | Page

September 13, 2023

**Figure 4.** Stratigraphic intervals of high stress should serve as adequate confining layers, or frac barriers, for a Marcellus frac, seen below in the Wadestown Area Stress Profile log.