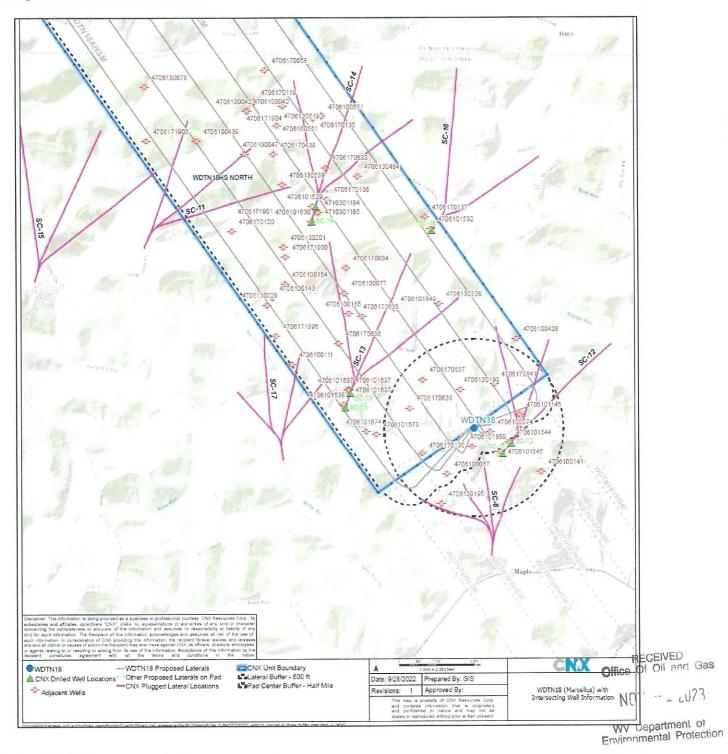

### WDTN18 M1 WV Area of Review

In accordance with WVDEP 35CSR8 Section 5.11, all known shallow oil and gas (SOG) wells have been identified within a 500' radius of the WDTN18 M1 wells that are within West Virginia state boundary. These wells extended their origination in West Virginia cross the state line into Pennsylvania. Any SOG well that falls within the Area of Review (AOR) has been reviewed and is provided in a list that includes API, Operator, Well Name, Well Number, Status, Formation at TD, Total Depth, and Lat/Long (see Figures 3 and 6).

RECEIVED
Office Of Oil and Gas

NO'' -

WV Department of Environmental Protection

2 | Page

September 13, 2023

**Figure 3.** 18 wells lie within a 500' buffer around the WDTN18 M1 pad that penetrate the Big Injun Sand or deeper horizons (highlighted green in the table on page 6). The deepest well is 3,740' and produces from the Bayard Sand. No known SOG Communication events have occurred in this area. The pink horizontal wells in the figure below are Pittsburgh Coal seam horizontal laterals.

September 13, 2023

**Figure 6.** 70 wells lie within the 500' buffer of the entire WDTN18 M1 wells and pad. With the data available, only 18 of them can be verified to penetrate the Big Injun Sand or deeper stratigraphy (green). 14 of them are Pittsburgh Coal seam wells. 38 wells have no Formation or TD information available (status highlighted pink). Completion reports are not available for these on the WVGES website.