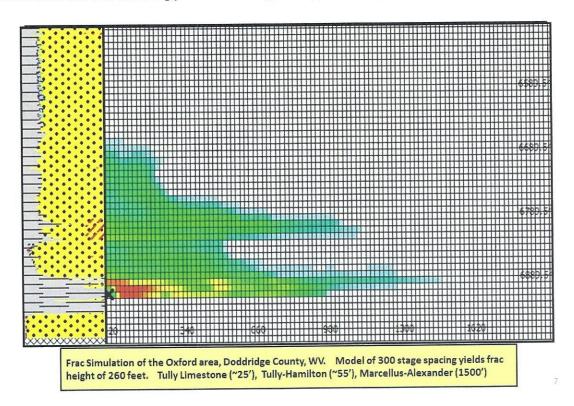

The current hypothesis for SOG Communication is that Marcellus frac fluids and pressure intersect and migrate up a nearby fault that acts as a conduit for upward migration and intersection with high permeability reservoirs of the Alexander and Benson. These reservoirs are not developed in the area. Geomechanical data is available that suggests the Tully Limestone to be an adequate upward frac barrier for Marcellus hydraulic fracturing. This data was collected from dipole sonic logs. CNX's nearest sonic data is from the NV20CCV well (Figure 4), approximately 21.4 miles north of the WDTN18 pad. Frac modeling (Figure 5) of the Marcellus in the area does not show significant upward frac growth.

September 13, 2023

**Figure 5.** Stratigraphic intervals of high stress should serve as adequate frac barriers for a Marcellus frac. The frac modeling example below is from the Oxford area of western Doddridge County, where the Hamilton and Tully are much thinner than Wadestown. Frac modeling predicts frac height of approximately 300'.