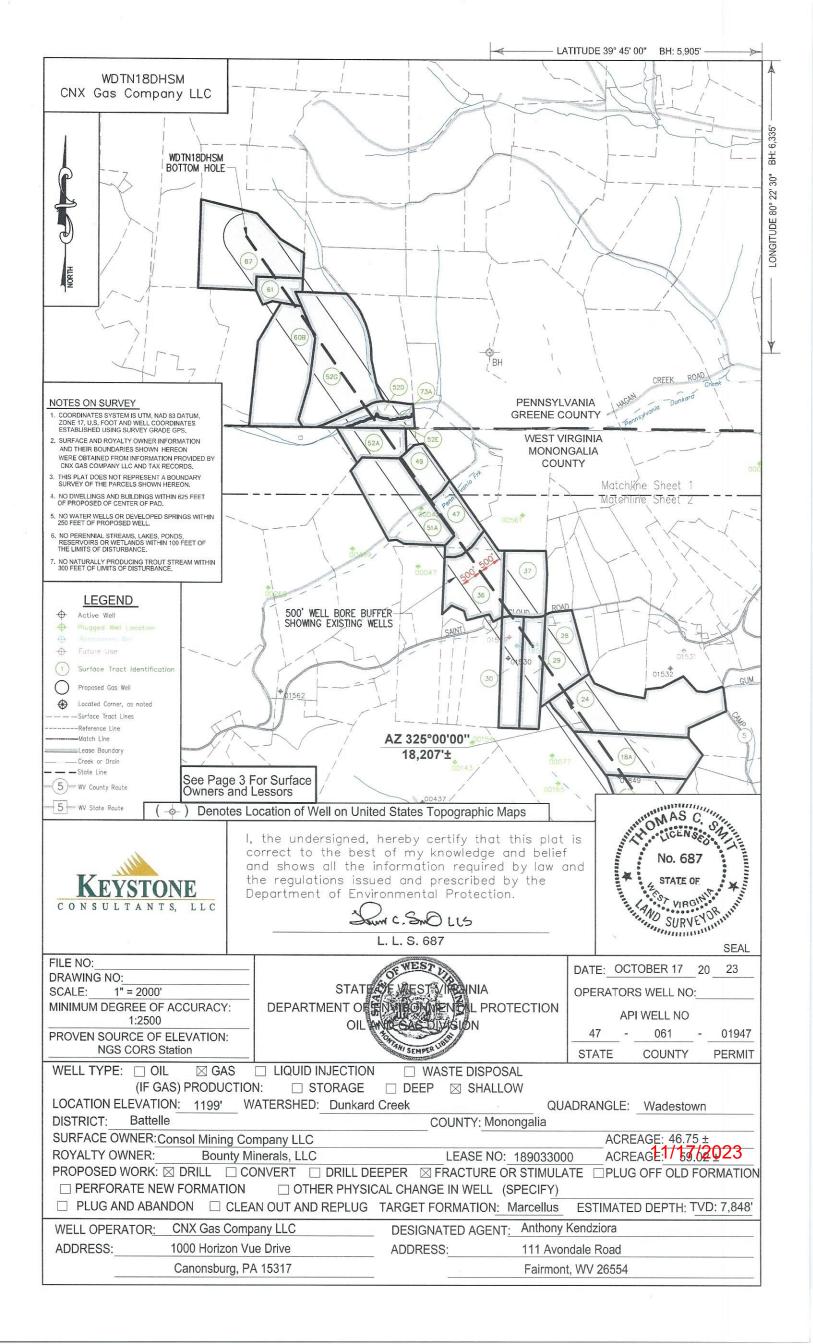

# STATE OF WEST VIRGINIA DEPARTMENT OF ENVIRONMENTAL PROTECTION, OFFICE OF OIL AND GAS WELL WORK PERMIT APPLICATION

| 1) Well Operator: CNX GAS C                                            |                                            | 158046<br>erator ID |                  | BATTEL WADESTOWN District Quadrangle         |
|------------------------------------------------------------------------|--------------------------------------------|---------------------|------------------|----------------------------------------------|
| 2) Operator's Well Number: WD                                          |                                            |                     | Name: WDTN       |                                              |
| 3) Farm Name/Surface Owner:                                            | ONSOL MINING CO. LLC                       | Public Road         | Access: CAM      | P RUN ROAD CR 4                              |
| 4) Elevation, current ground: 1                                        | 215' Elevation                             | n, proposed p       | ost-construction | n: 1199'                                     |
| 5) Well Type (a) Gas X                                                 | Oil                                        | Under               | ground Storage   |                                              |
| Other                                                                  |                                            |                     |                  |                                              |
| (b)If Gas Shall                                                        | ow X                                       | _ Deep              |                  |                                              |
| Horiz                                                                  | zontal X                                   | _                   |                  |                                              |
| 6) Existing Pad: Yes or No YES                                         | /                                          |                     |                  |                                              |
| 7) Proposed Target Formation(s),  Target formation is Marcellus Sh     | 1 (//                                      |                     | 1                |                                              |
| 8) Proposed Total Vertical Depth                                       | 7848' TVD at TD, o                         | depending or        | n formation dip  | /                                            |
| 9) Formation at Total Vertical De                                      | pth: Marcellus Shale                       | e (will not pe      | netrate Onond    | aga) /                                       |
| 10) Proposed Total Measured Dep                                        | oth: 26,504' MD at 7                       | TD /                |                  |                                              |
| 11) Proposed Horizontal Leg Len                                        | gth: 18,207'                               |                     |                  |                                              |
| 12) Approximate Fresh Water Str                                        | ata Depths: 103',                          | 111', 190', 2       | 243', 259', 325  | , 399' -                                     |
| 13) Method to Determine Fresh V                                        | Vater Depths: Offset                       | Well Informa        | ation            |                                              |
| 14) Approximate Saltwater Depth                                        | s: <u>2415', 3045', 3210</u>               | )' /                |                  |                                              |
| 15) Approximate Coal Seam Dep                                          | hs: 448'-449', 537'-5                      | 538', 612'-61       | 3', 614'-617', 8 | 73'-878', 960'-974'                          |
| 16) Approximate Depth to Possib                                        | le Void (coal mine, ka                     | rst, other): N      | lone Anticipate  | ed                                           |
| 17) Does Proposed well location of directly overlying or adjacent to a |                                            | Yes                 | No               | X                                            |
| (a) If Yes, provide Mine Info:                                         | Name: see mine m                           | пар                 |                  | RECEIVED Office Of Oil and Gas               |
| 1.000                                                                  | Depth:                                     |                     |                  |                                              |
| CV#21400439                                                            | Seam:                                      |                     |                  | NOV -1 2023                                  |
| # 75009                                                                | Owner:                                     |                     |                  | WV Department of<br>Environmental Protection |
| CK#2140043934<br># 750099                                              |                                            |                     |                  |                                              |
|                                                                        | Gayne Digitally signed by Gayne Knitowski, |                     |                  |                                              |
|                                                                        | Inspector Inspector Date: 2023.10.25       |                     |                  | Page 1 of 3                                  |
|                                                                        |                                            |                     |                  | 1 40 - 010                                   |

47 0 6 1 0 1 9 4 7

API NO. 47OPERATOR WELL NO. WDTN18DHSM

Well Pad Name: WDTN18