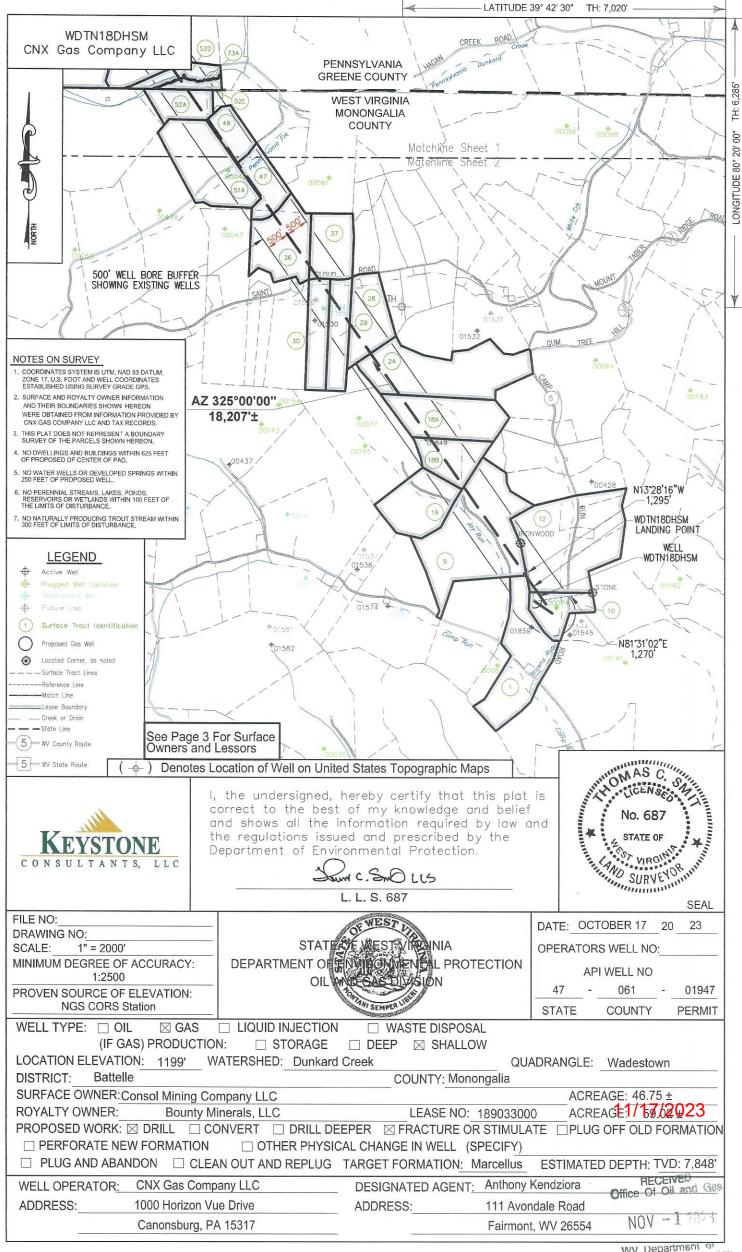

# STATE OF WEST VIRGINIA DEPARTMENT OF ENVIRONMENTAL PROTECTION, OFFICE OF OIL AND GAS WELL WORK PERMIT APPLICATION

| 1) Well Operator: CNX GAS C                                            |                                            | 158046<br>erator ID |                  | BATTEL WADESTOWN District Quadrangle         |
|------------------------------------------------------------------------|--------------------------------------------|---------------------|------------------|----------------------------------------------|
| 2) Operator's Well Number: WD                                          |                                            |                     | Name: WDTN       |                                              |
| 3) Farm Name/Surface Owner:                                            | ONSOL MINING CO. LLC                       | Public Road         | Access: CAM      | P RUN ROAD CR 4                              |
| 4) Elevation, current ground: 1                                        | 215' Elevation                             | n, proposed p       | ost-construction | n: 1199'                                     |
| 5) Well Type (a) Gas X                                                 | Oil                                        | Under               | ground Storage   |                                              |
| Other                                                                  |                                            |                     |                  |                                              |
| (b)If Gas Shall                                                        | ow X                                       | _ Deep              |                  |                                              |
| Horiz                                                                  | zontal X                                   | _                   |                  |                                              |
| 6) Existing Pad: Yes or No YES                                         | /                                          |                     |                  |                                              |
| 7) Proposed Target Formation(s),  Target formation is Marcellus Sh     | 1 (//                                      |                     | 1                |                                              |
| 8) Proposed Total Vertical Depth                                       | 7848' TVD at TD, o                         | depending or        | n formation dip  | /                                            |
| 9) Formation at Total Vertical De                                      | pth: Marcellus Shale                       | e (will not pe      | netrate Onond    | aga) /                                       |
| 10) Proposed Total Measured Dep                                        | oth: 26,504' MD at 7                       | TD /                |                  |                                              |
| 11) Proposed Horizontal Leg Len                                        | gth: 18,207'                               |                     |                  |                                              |
| 12) Approximate Fresh Water Str                                        | ata Depths: 103',                          | 111', 190', 2       | 243', 259', 325  | , 399' -                                     |
| 13) Method to Determine Fresh V                                        | Vater Depths: Offset                       | Well Informa        | ation            |                                              |
| 14) Approximate Saltwater Depth                                        | s: <u>2415', 3045', 3210</u>               | )' /                |                  |                                              |
| 15) Approximate Coal Seam Dep                                          | hs: 448'-449', 537'-5                      | 538', 612'-61       | 3', 614'-617', 8 | 73'-878', 960'-974'                          |
| 16) Approximate Depth to Possib                                        | le Void (coal mine, ka                     | rst, other): N      | lone Anticipate  | ed                                           |
| 17) Does Proposed well location of directly overlying or adjacent to a |                                            | Yes                 | No               | X                                            |
| (a) If Yes, provide Mine Info:                                         | Name: see mine m                           | пар                 |                  | RECEIVED Office Of Oil and Gas               |
| 1.000                                                                  | Depth:                                     |                     |                  |                                              |
| CV#21400439                                                            | Seam:                                      |                     |                  | NOV -1 2023                                  |
| # 75009                                                                | Owner:                                     |                     |                  | WV Department of<br>Environmental Protection |
| CK#2140043934<br># 750099                                              |                                            |                     |                  |                                              |
|                                                                        | Gayne Digitally signed by Gayne Knitowski, |                     |                  |                                              |
|                                                                        | Inspector Inspector Date: 2023.10.25       |                     |                  | Page 1 of 3                                  |
|                                                                        |                                            |                     |                  | 1 40 - 010                                   |

47 0 6 1 0 1 9 4 7

API NO. 47OPERATOR WELL NO. WDTN18DHSM

Well Pad Name: WDTN18