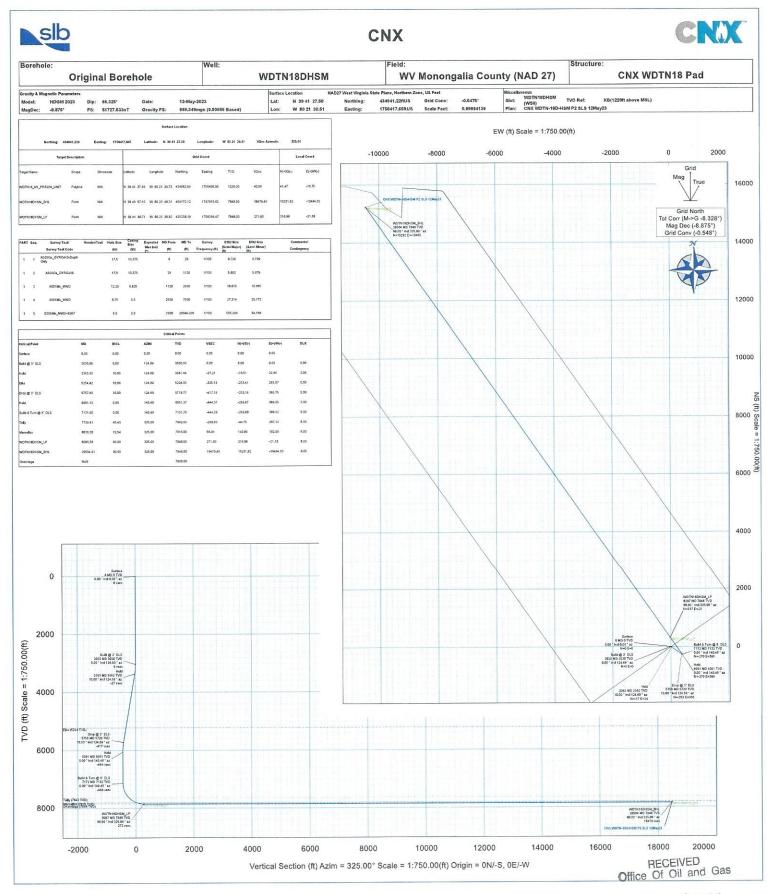

# STATE OF WEST VIRGINIA DEPARTMENT OF ENVIRONMENTAL PROTECTION, OFFICE OF OIL AND GAS WELL WORK PERMIT APPLICATION

| 1) Well Operator: CNX GAS C                                            |                                            | 158046<br>erator ID |                  | BATTEL WADESTOWN District Quadrangle         |
|------------------------------------------------------------------------|--------------------------------------------|---------------------|------------------|----------------------------------------------|
| 2) Operator's Well Number: WD                                          |                                            |                     | Name: WDTN       |                                              |
| 3) Farm Name/Surface Owner:                                            | ONSOL MINING CO. LLC                       | Public Road         | Access: CAM      | P RUN ROAD CR 4                              |
| 4) Elevation, current ground: 1                                        | 215' Elevation                             | n, proposed p       | ost-construction | n: 1199'                                     |
| 5) Well Type (a) Gas X                                                 | Oil                                        | Under               | ground Storage   |                                              |
| Other                                                                  |                                            |                     |                  |                                              |
| (b)If Gas Shall                                                        | ow X                                       | _ Deep              |                  |                                              |
| Horiz                                                                  | zontal X                                   | _                   |                  |                                              |
| 6) Existing Pad: Yes or No YES                                         | /                                          |                     |                  |                                              |
| 7) Proposed Target Formation(s),  Target formation is Marcellus Sh     | 1 (//                                      |                     | 1                |                                              |
| 8) Proposed Total Vertical Depth                                       | 7848' TVD at TD, o                         | depending or        | n formation dip  | /                                            |
| 9) Formation at Total Vertical De                                      | pth: Marcellus Shale                       | e (will not pe      | netrate Onond    | aga) /                                       |
| 10) Proposed Total Measured Dep                                        | oth: 26,504' MD at 7                       | TD /                |                  |                                              |
| 11) Proposed Horizontal Leg Len                                        | gth: 18,207'                               |                     |                  |                                              |
| 12) Approximate Fresh Water Str                                        | ata Depths: 103',                          | 111', 190', 2       | 243', 259', 325  | , 399' -                                     |
| 13) Method to Determine Fresh V                                        | Vater Depths: Offset                       | Well Informa        | ation            |                                              |
| 14) Approximate Saltwater Depth                                        | s: <u>2415', 3045', 3210</u>               | )' /                |                  |                                              |
| 15) Approximate Coal Seam Dep                                          | hs: 448'-449', 537'-5                      | 538', 612'-61       | 3', 614'-617', 8 | 73'-878', 960'-974'                          |
| 16) Approximate Depth to Possib                                        | le Void (coal mine, ka                     | rst, other): N      | lone Anticipate  | ed                                           |
| 17) Does Proposed well location of directly overlying or adjacent to a |                                            | Yes                 | No               | X                                            |
| (a) If Yes, provide Mine Info:                                         | Name: see mine m                           | пар                 |                  | RECEIVED Office Of Oil and Gas               |
| 1.000                                                                  | Depth:                                     |                     |                  |                                              |
| CV#21400439                                                            | Seam:                                      |                     |                  | NOV -1 2023                                  |
| # 75009                                                                | Owner:                                     |                     |                  | WV Department of<br>Environmental Protection |
| CK#2140043934<br># 750099                                              |                                            |                     |                  |                                              |
|                                                                        | Gayne Digitally signed by Gayne Knitowski, |                     |                  |                                              |
|                                                                        | Inspector Inspector Date: 2023.10.25       |                     |                  | Page 1 of 3                                  |
|                                                                        |                                            |                     |                  | 1 40 - 010                                   |

47 0 6 1 0 1 9 4 7

API NO. 47OPERATOR WELL NO. WDTN18DHSM

Well Pad Name: WDTN18