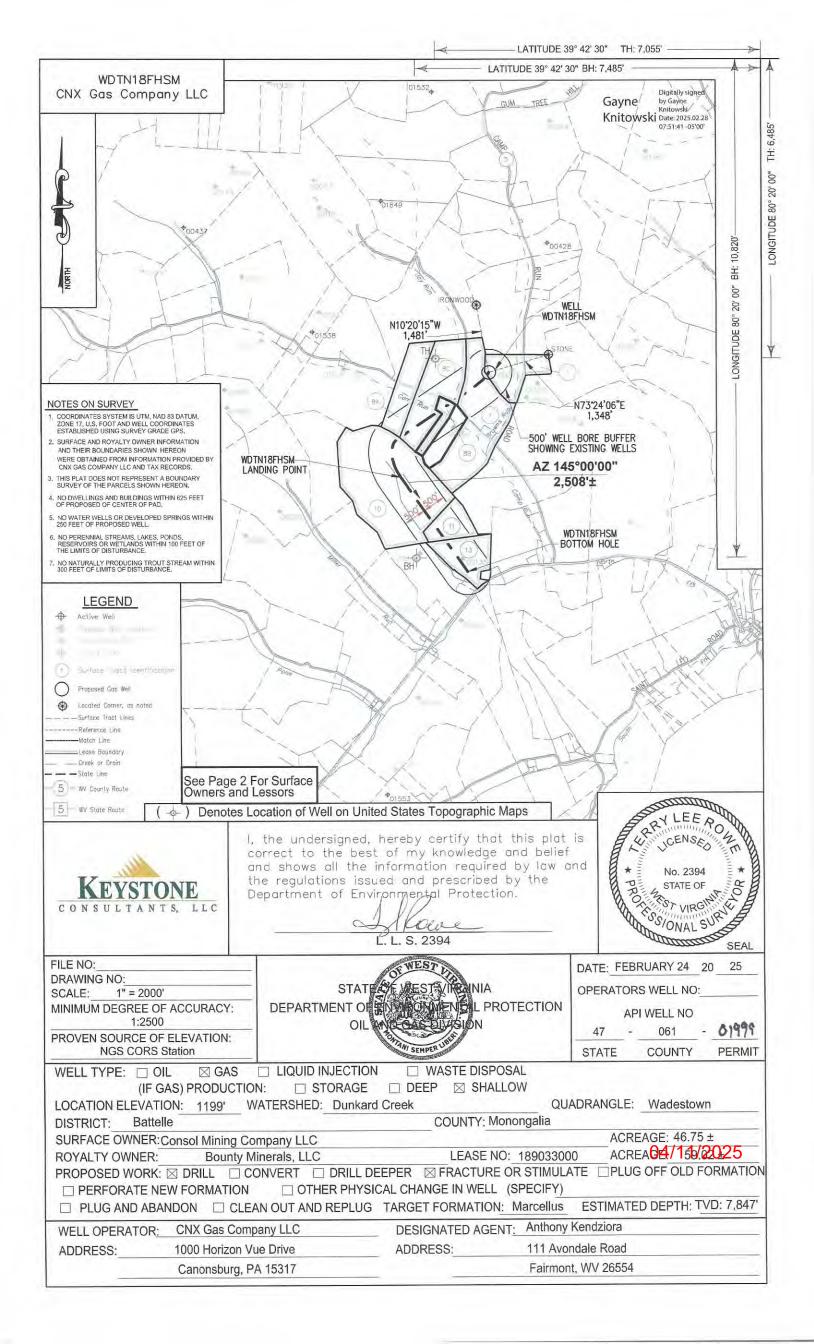

#### <u>STATE OF WEST VIRGINIA</u> <u>DEPARTMENT OF ENVIRONMENTAL PROTECTION, OFFICE OF OIL AND GAS</u> <u>WELL WORK PERMIT APPLICATION</u>

|                                        |                                   |                          |                         |                                          |                   | /                           | 1. 1                      |
|----------------------------------------|-----------------------------------|--------------------------|-------------------------|------------------------------------------|-------------------|-----------------------------|---------------------------|
| 1) Well Operato                        | r: CNX GAS                        | COMPA                    | NY LLC                  |                                          | MONONG            | A BATTE                     | WADESTOWN                 |
|                                        |                                   |                          |                         | Operator ID                              | County            | Distric                     |                           |
| 2) Operator's W                        | ell Number: V                     | VDTN18F                  | HSM                     | Well I                                   | Pad Name: WE      | DTN18                       |                           |
| 3) Farm Name/S                         | burface Owner                     | CONSOL                   | MINING (                | CO. LLC Public R                         | oad Access: C     | AMP RUN                     | I ROAD, CR 4              |
| 4) Elevation, cur                      | rent ground:                      | 1199'                    | Е                       | levation, propose                        | ed post-construc  | ction: 119                  | 9'                        |
| 5) Well Type                           | (a) Gas X                         |                          | Oil                     |                                          | nderground Stor   |                             |                           |
| (                                      | Other                             |                          |                         |                                          |                   | 0                           |                           |
| (                                      | (b)If Gas Sh                      | nallow                   | Х                       | Deep                                     |                   |                             |                           |
|                                        | H                                 | orizontal                | Х                       |                                          |                   |                             |                           |
| 6) Existing Pad:                       |                                   | ES /                     |                         |                                          |                   |                             |                           |
| 7) Proposed Targ<br>Target formation   | get Formation(<br>on is Marcellus | s), Depth(s<br>Shale @ 7 | s), Antic<br>'814' - 78 | cipated Thickness<br>867 'TVD, 53' thick | s and Expected    | Pressure(s)<br>nation press | ı:<br>ure ∼4600 psi       |
| 8) Proposed Tota                       |                                   |                          |                         |                                          |                   |                             |                           |
| 9) Formation at 7                      | Fotal Vertical                    | Depth: M                 | arcellus                | s Shale (will not                        | penetrate Onc     | ondaga)                     |                           |
| 10) Proposed Tot                       | tal Measured I                    | Depth: 1                 | 1,596' N                | AD at TD                                 |                   |                             |                           |
| 11) Proposed Ho                        | rizontal Leg L                    | ength: 2,                | 508'                    |                                          |                   |                             |                           |
| 12) Approximate                        |                                   |                          | ths:                    | 103', 111', 190                          | )', 243', 259', 3 | 25', 399'                   |                           |
| 13) Method to De                       | etermine Fresh                    | Water De                 | pths:                   | Offset Well Infor                        | mation            |                             |                           |
| 14) Approximate                        |                                   |                          | 10 <del></del>          | ', 3210'                                 |                   |                             |                           |
| 15) Approximate                        | Coal Seam D                       | epths: 448               | 8'-449',                | 538'-539', 612'-                         | 614', 614'-618    | ', 873'-878                 | ', 978'-984'              |
| 16) Approximate                        |                                   |                          |                         |                                          |                   |                             |                           |
|                                        |                                   |                          |                         |                                          |                   |                             |                           |
| 17) Does Propose<br>directly overlying | g or adjacent to                  | n contain c<br>an active | coal sear               | ns<br>Yes                                | N                 | οX                          |                           |
|                                        |                                   |                          |                         |                                          | 1                 | 0 <u>~</u>                  | RECEIVED                  |
| (a) If Yes, provi                      | de Mine Info:                     | Name:                    | see n                   | nine map                                 |                   |                             | Office of Oil and Gas     |
|                                        |                                   | Depth:                   | -                       |                                          |                   |                             | MAR 10 2025               |
|                                        |                                   | Seam:                    |                         |                                          | _                 |                             | WV Department of          |
|                                        |                                   | Owner:                   |                         |                                          |                   |                             | Environmental Protection  |
|                                        |                                   |                          |                         |                                          |                   |                             |                           |
|                                        |                                   | Gayne                    | Gayne                   | y signed by<br>Knitowski                 |                   |                             |                           |
|                                        |                                   | Knitows                  | or:31:43                | 025.02.28<br>3 -05'00'                   |                   |                             | Page 1 of 3               |
|                                        |                                   |                          |                         |                                          |                   |                             | Page 1 of 3<br>04/11/2025 |

API NO. 47 06 101999

OPERATOR WELL NO. WDTN18FHSM

Well Pad Name: WDTN18

WW-6B (04/15)

18)

### CASING AND TUBING PROGRAM

| TYPE         | <u>Size</u><br>(in) | <u>New</u><br><u>or</u><br><u>Used</u> | Grade | <u>Weight per ft.</u><br>(lb/ft) | <u>FOOTAGE: For</u><br><u>Drilling (ft)</u> | INTERVALS:<br>Left in Well<br>(ft) | <u>CEMENT:</u><br><u>Fill-up</u><br>(Cu. Ft.)/CTS |
|--------------|---------------------|----------------------------------------|-------|----------------------------------|---------------------------------------------|------------------------------------|---------------------------------------------------|
| Conductor    | 20                  | New                                    | L/S   | <94.0                            | 129                                         | 100 /                              | 127 / CTS                                         |
| Fresh Water  | 13.375              | New                                    | J-55  | 54.5                             | 1,107                                       | 1,077                              | 783 / CTS                                         |
| Coal         | 13.375              | New                                    | J-55  | 54.5                             | 1,107                                       | 1,077                              | 783 / CTS                                         |
| Intermediate | 9.625               | New                                    | J-55  | 36                               | 2,718                                       | 2,689 /                            | 896 / CTS /                                       |
| Production   | 5.5                 | New                                    | P-110 | 20                               | 11,596                                      | 11,567 /                           | 1798 / TOC @ 4000'                                |
| Tubing       | 2.375               | New                                    | J-55  | 4.7                              | Above assumes RF = 29'                      | TBD                                | N/A                                               |
| Liners       | N/A                 |                                        |       |                                  |                                             |                                    | 14//1                                             |

### API NO. 47706 101999 OPERATOR WELL NO. WDTN18FHSM Well Pad Name: WDTN18

19) Describe proposed well work, including the drilling and plugging back of any pilot hole:

Utilize conductor rig to set 20" conductor into solid rock and cement back to surface. MIRU drilling rig. Air drill 17-1/2" hole. Run and cement 13-3/8" fresh water casing. Note that the FW/coal casing will be set just above elevation - the casing will NOT be set below ground level (setting depth to isolate sloughing formations and red beds below the Pittsburgh Coal Seam). Air drill 12-1/4" hole. Run and cement 9-5/8" intermediate casing. Air drill 8-3/4" production hole to curve KOP (this section is typically directionally drilled with a slant/tangent profile for anti-collision and for lateral spacing). Displace hole with 12.0-12.8 ppg SOBM. Drill 8-1/2" curve from KOP to landing point. Continue drilling 8-1/2" lateral to TD (geosteer this section to remain in Marcellus target window). Perform clean-up cycle to condition well. Run and cement 5-1/2" production casing. Suspend well and skid to next well or RDMO drilling rig.