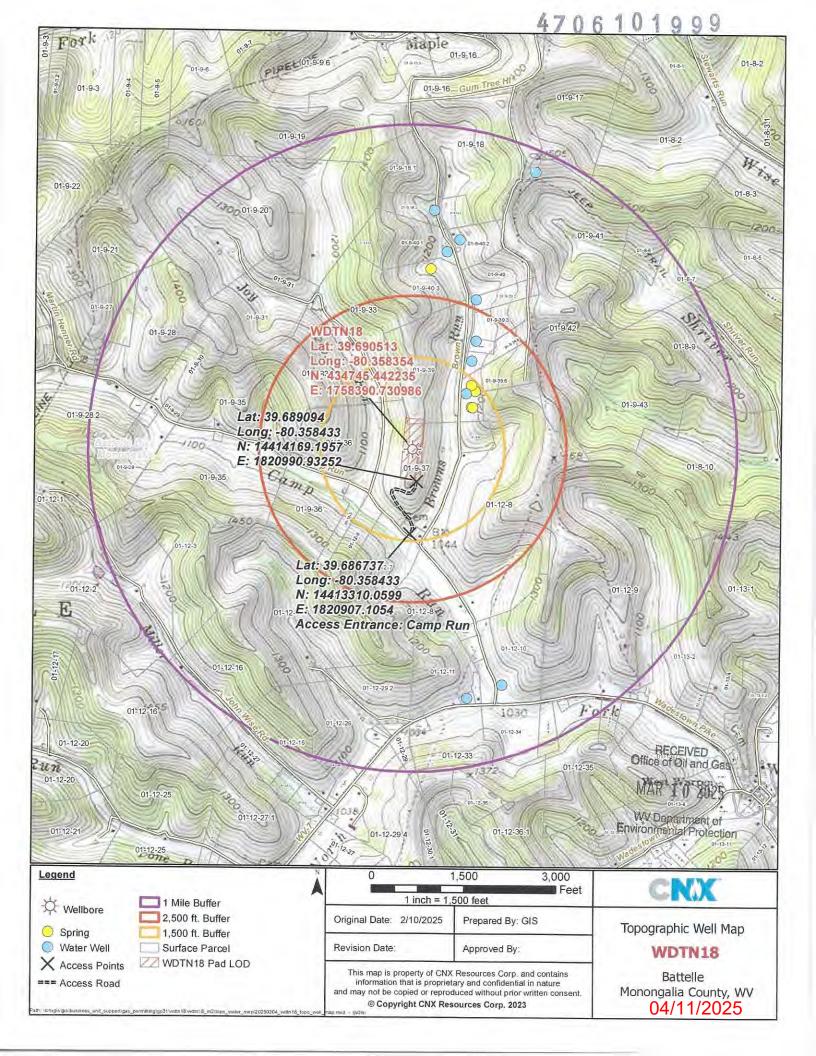

#### <u>STATE OF WEST VIRGINIA</u> <u>DEPARTMENT OF ENVIRONMENTAL PROTECTION, OFFICE OF OIL AND GAS</u> <u>WELL WORK PERMIT APPLICATION</u>

|                                        |                                   |                          |                         |                                          |                   | /                           | 1. 1                      |
|----------------------------------------|-----------------------------------|--------------------------|-------------------------|------------------------------------------|-------------------|-----------------------------|---------------------------|
| 1) Well Operato                        | r: CNX GAS                        | COMPA                    | NY LLC                  |                                          | MONONG            | A BATTE                     | WADESTOWN                 |
|                                        |                                   |                          |                         | Operator ID                              | County            | Distric                     |                           |
| 2) Operator's W                        | ell Number: V                     | VDTN18F                  | HSM                     | Well I                                   | Pad Name: WE      | DTN18                       |                           |
| 3) Farm Name/S                         | burface Owner                     | CONSOL                   | MINING (                | CO. LLC Public R                         | oad Access: C     | AMP RUN                     | I ROAD, CR 4              |
| 4) Elevation, cur                      | rent ground:                      | 1199'                    | Е                       | levation, propose                        | ed post-construc  | ction: 119                  | 9'                        |
| 5) Well Type                           | (a) Gas X                         |                          | Oil                     |                                          | nderground Stor   |                             |                           |
| (                                      | Other                             |                          |                         |                                          |                   | 0                           |                           |
| (                                      | (b)If Gas Sh                      | nallow                   | Х                       | Deep                                     |                   |                             |                           |
|                                        | H                                 | orizontal                | Х                       |                                          |                   |                             |                           |
| 6) Existing Pad:                       |                                   | ES /                     |                         |                                          |                   |                             |                           |
| 7) Proposed Targ<br>Target formation   | get Formation(<br>on is Marcellus | s), Depth(s<br>Shale @ 7 | s), Antic<br>'814' - 78 | cipated Thickness<br>867 'TVD, 53' thick | s and Expected    | Pressure(s)<br>nation press | ı:<br>ure ∼4600 psi       |
| 8) Proposed Tota                       |                                   |                          |                         |                                          |                   |                             |                           |
| 9) Formation at 7                      | Fotal Vertical                    | Depth: M                 | arcellus                | s Shale (will not                        | penetrate Onc     | ondaga)                     |                           |
| 10) Proposed Tot                       | tal Measured I                    | Depth: 1                 | 1,596' N                | AD at TD                                 |                   |                             |                           |
| 11) Proposed Ho                        | rizontal Leg L                    | ength: 2,                | 508'                    |                                          |                   |                             |                           |
| 12) Approximate                        |                                   |                          | ths:                    | 103', 111', 190                          | )', 243', 259', 3 | 25', 399'                   |                           |
| 13) Method to De                       | etermine Fresh                    | Water De                 | pths:                   | Offset Well Infor                        | mation            |                             |                           |
| 14) Approximate                        |                                   |                          | 10 <del></del>          | ', 3210'                                 |                   |                             |                           |
| 15) Approximate                        | Coal Seam D                       | epths: 448               | 8'-449',                | 538'-539', 612'-                         | 614', 614'-618    | ', 873'-878                 | ', 978'-984'              |
| 16) Approximate                        |                                   |                          |                         |                                          |                   |                             |                           |
|                                        |                                   |                          |                         |                                          |                   |                             |                           |
| 17) Does Propose<br>directly overlying | g or adjacent to                  | n contain c<br>an active | coal sear               | ns<br>Yes                                | N                 | οX                          |                           |
|                                        |                                   |                          |                         |                                          | 1                 | 0 <u>~</u>                  | RECEIVED                  |
| (a) If Yes, provi                      | de Mine Info:                     | Name:                    | see n                   | nine map                                 |                   |                             | Office of Oil and Gas     |
|                                        |                                   | Depth:                   | -                       |                                          |                   |                             | MAR 10 2025               |
|                                        |                                   | Seam:                    |                         |                                          | _                 |                             | WV Department of          |
|                                        |                                   | Owner:                   |                         |                                          |                   |                             | Environmental Protection  |
|                                        |                                   |                          |                         |                                          |                   |                             |                           |
|                                        |                                   | Gayne                    | Gayne                   | y signed by<br>Knitowski                 |                   |                             |                           |
|                                        |                                   | Knitows                  | or:31:43                | 025.02.28<br>3 -05'00'                   |                   |                             | Page 1 of 3               |
|                                        |                                   |                          |                         |                                          |                   |                             | Page 1 of 3<br>04/11/2025 |