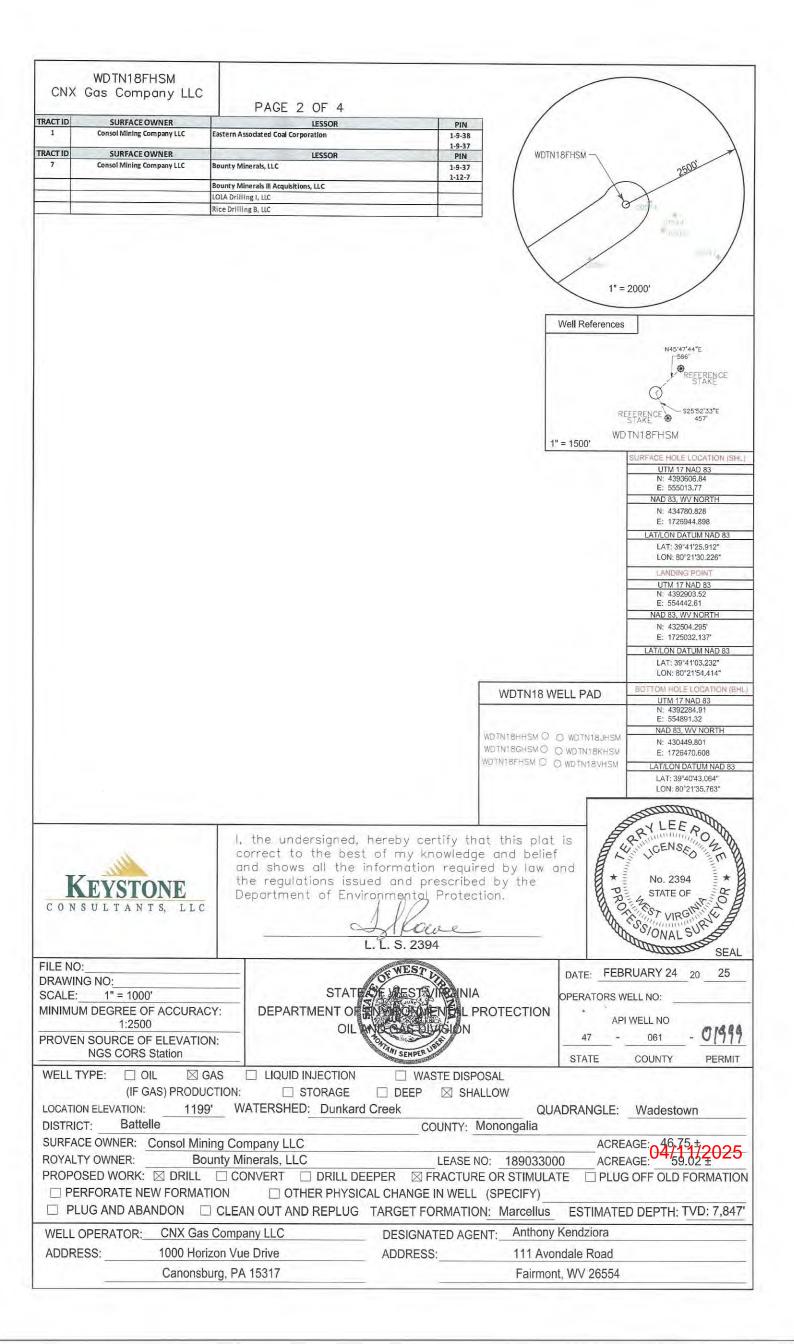

API NO. 47 06 101999

OPERATOR WELL NO. WDTN18FHSM

Well Pad Name: WDTN18

WW-6B (04/15)

18)

### CASING AND TUBING PROGRAM

| TYPE         | <u>Size</u><br>(in) | <u>New</u><br><u>or</u><br><u>Used</u> | Grade | <u>Weight per ft.</u><br>(lb/ft) | <u>FOOTAGE: For</u><br><u>Drilling (ft)</u> | INTERVALS:<br>Left in Well<br>(ft) | <u>CEMENT:</u><br><u>Fill-up</u><br>(Cu. Ft.)/CTS |
|--------------|---------------------|----------------------------------------|-------|----------------------------------|---------------------------------------------|------------------------------------|---------------------------------------------------|
| Conductor    | 20                  | New                                    | L/S   | <94.0                            | 129                                         | 100 /                              | 127 / CTS                                         |
| Fresh Water  | 13.375              | New                                    | J-55  | 54.5                             | 1,107                                       | 1,077                              | 783 / CTS                                         |
| Coal         | 13.375              | New                                    | J-55  | 54.5                             | 1,107                                       | 1,077                              | 783 / CTS                                         |
| Intermediate | 9.625               | New                                    | J-55  | 36                               | 2,718                                       | 2,689 /                            | 896 / CTS /                                       |
| Production   | 5.5                 | New                                    | P-110 | 20                               | 11,596                                      | 11,567 /                           | 1798 / TOC @ 4000'                                |
| Tubing       | 2.375               | New                                    | J-55  | 4.7                              | Above assumes RF = 29'                      | TBD                                | N/A                                               |
| Liners       | N/A                 |                                        |       |                                  |                                             |                                    | 14//1                                             |