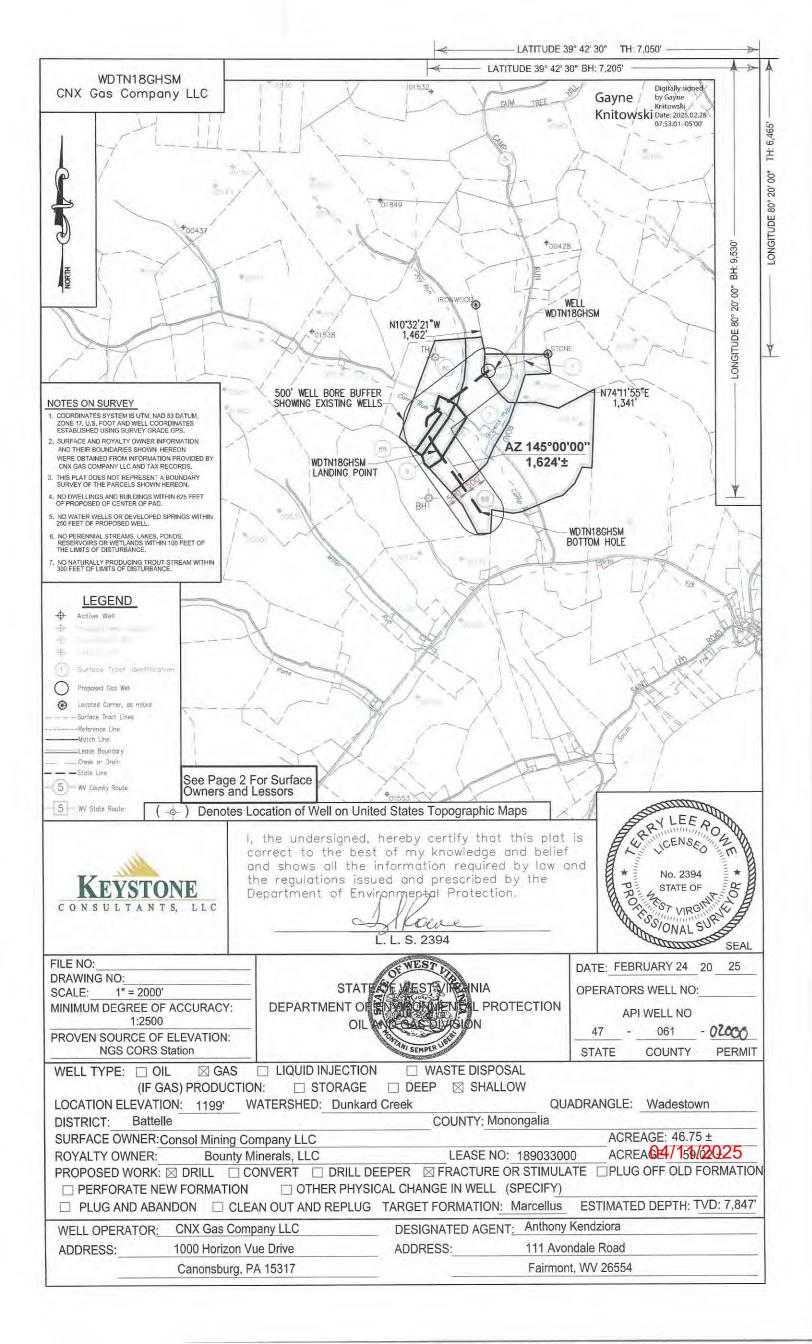

Operator's Well Number: WDTN18 GHSM

Farm Name:

CONSOL MINING COMPANY

U.S. WELL NUMBER: 47-061-02000-00-00

Horizontal 6A New Drill

Date Issued: 4/10/2025

API Number: 47-061-02000