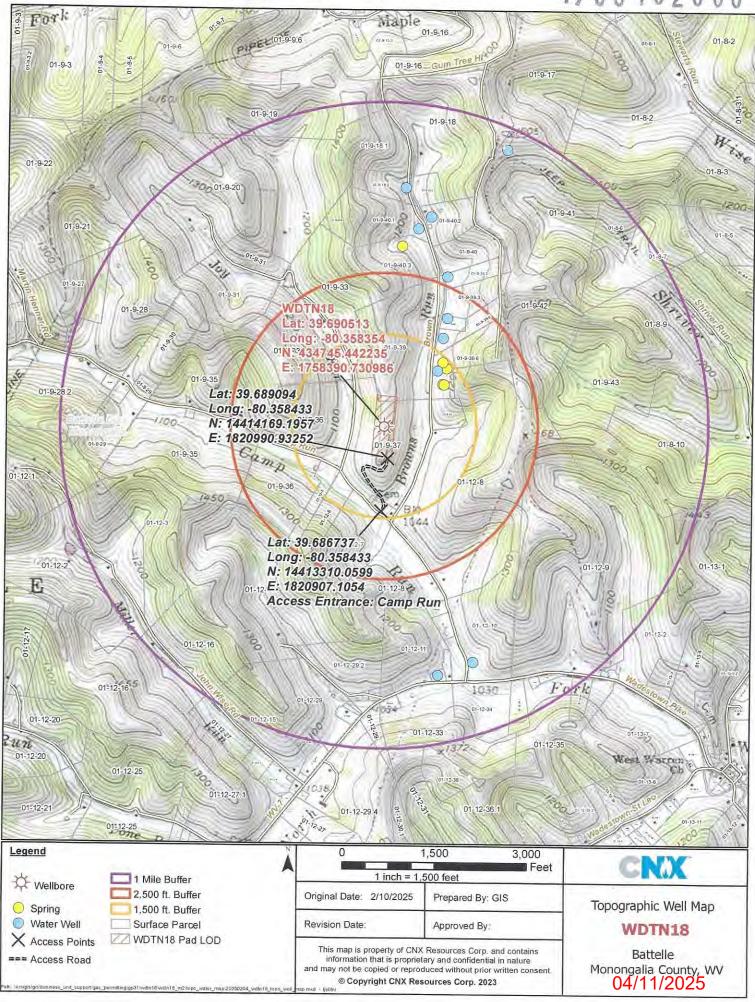

Operator's Well Number: WDTN18 GHSM

Farm Name:

CONSOL MINING COMPANY

U.S. WELL NUMBER: 47-061-02000-00-00

Horizontal 6A New Drill

Date Issued: 4/10/2025

API Number: 47-061-02000