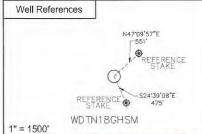

Operator's Well Number: WDTN18 GHSM

Farm Name:

CONSOL MINING COMPANY

U.S. WELL NUMBER: 47-061-02000-00-00

Horizontal 6A New Drill

Date Issued: 4/10/2025

API Number: 47-061-02000