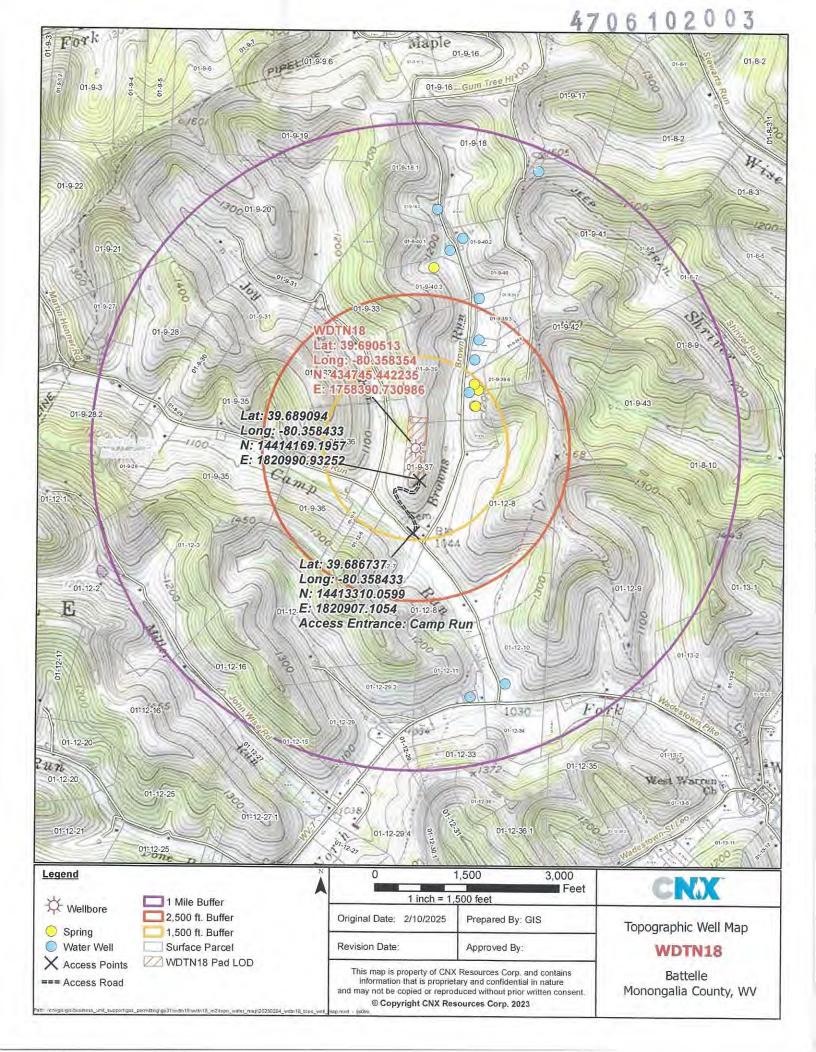

| WW-6B   |  |
|---------|--|
| (04/15) |  |

API NO. 47-\_\_\_\_ OPERATOR WELL NO. WDTN18KHSM Well Pad Name: WDTN18

| STATE OF WEST VIRG<br>DEPARTMENT OF ENVIRONMENTAL PROTECT                                                                         | INIA<br>ION OFFICE OF OUT THE STAT                                           |
|-----------------------------------------------------------------------------------------------------------------------------------|------------------------------------------------------------------------------|
| WELL WORK PERMIT APPL                                                                                                             | LICATION                                                                     |
| 1) Well Operator: CNX GAS COMPANY LLC 494458046                                                                                   | WONONO B DATILE WADESTOW                                                     |
| 2) Operator's Well Number: WDTN18KHSM / Wei                                                                                       | D County District Quadrangle<br>Il Pad Name: WDTN18                          |
| 3) Farm Name/Surface Owner: CONSOL MINING CO. LLC Public                                                                          | Road Access: CAMP RUN ROAD, CR 4                                             |
| 4) Elevation, current ground: <u>1199'</u> Elevation, propo                                                                       | osed post-construction: 1199'<br>Underground Storage                         |
| (b)If Gas Shallow X Deep                                                                                                          | )                                                                            |
| 6) Existing Pad: Yes or No YES /                                                                                                  |                                                                              |
| 7) Proposed Target Formation(s), Depth(s), Anticipated Thickne<br>Target formation is Marcellus Shale @ 7814' - 7867 'TVD, 53' th | ess and Expected Pressure(s):<br>nick, expected formation pressure ~4600 psi |
| 3) Proposed Total Vertical Depth: 7847' TVD at TD, dependi                                                                        |                                                                              |
| 9) Formation at Total Vertical Depth: Marcellus Shale (will no                                                                    | ot penetrate Onondaga) 🗸                                                     |
| 0) Proposed Total Measured Depth: 13,338' MD at TD                                                                                |                                                                              |
| 1) Proposed Horizontal Leg Length: 4,970'                                                                                         |                                                                              |
| 2) Approximate Fresh Water Strata Depths: 103', 111', 19                                                                          | 90', 243', 259', 325', 399'                                                  |
| 3) Method to Determine Fresh Water Depths: Offset Well Inf                                                                        |                                                                              |
| 4) Approximate Saltwater Depths: 2415', 3045', 3210'                                                                              |                                                                              |
| 5) Approximate Coal Seam Depths: 448'-449', 538'-539', 612                                                                        | 2'-614', 614'-618', 873'-878', 978'-984'                                     |
| 6) Approximate Depth to Possible Void (coal mine, karst, other                                                                    |                                                                              |
| 7) Does Proposed well location contain coal seams irectly overlying or adjacent to an active mine? Yes                            | No X                                                                         |
| (a) If Yes, provide Mine Info: Name: see mine map                                                                                 | RECEIVED<br>Office of Oil and Gas                                            |
| Depth:                                                                                                                            | MAR 10 2025                                                                  |
| Seam:                                                                                                                             | WV Department of<br>Environmental Protection                                 |
| Owner:                                                                                                                            |                                                                              |
| Gayne Digitally signed by<br>Gayne Knitowski<br>Knitowski Date: 2025.02.28<br>07:36:04 -05'00'                                    | Page 1 of 3                                                                  |