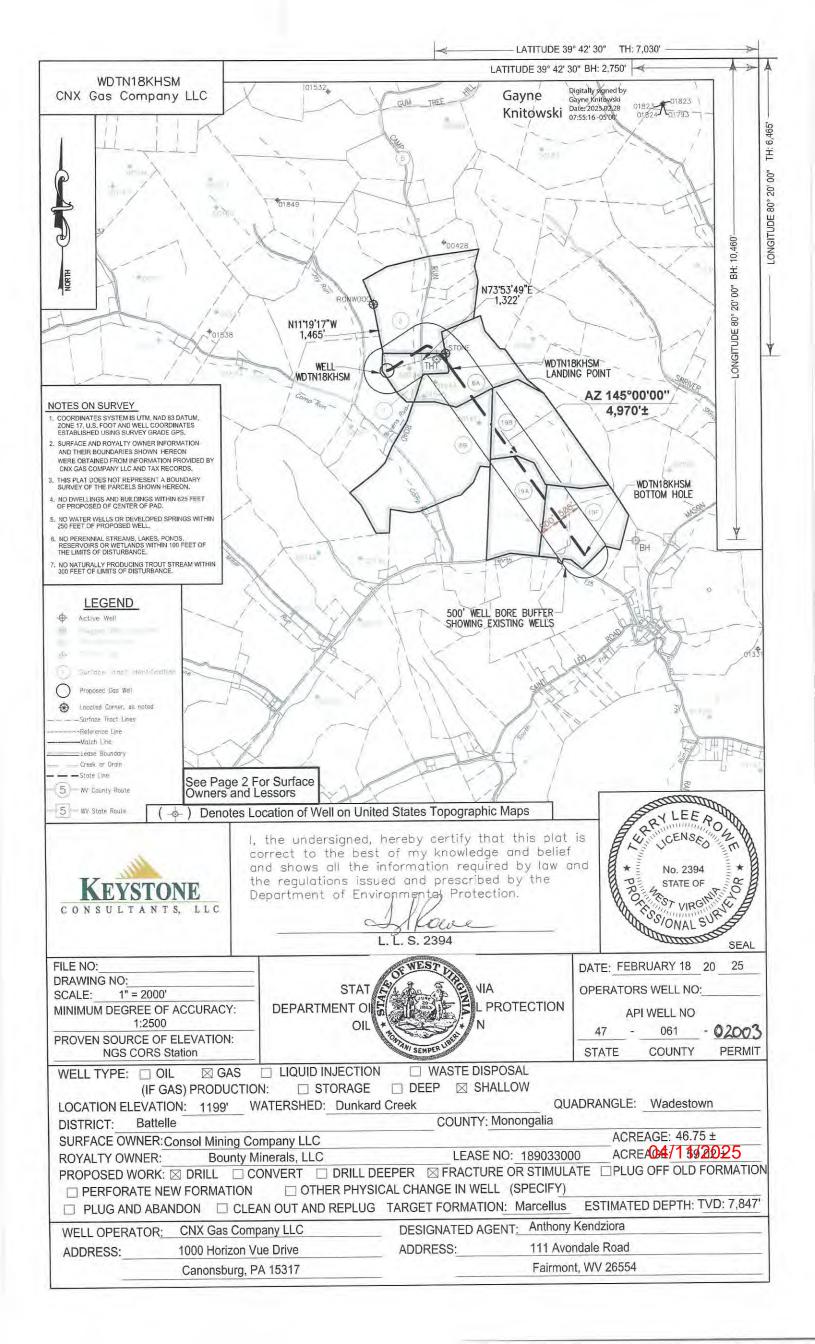

## 19) Describe proposed well work, including the drilling and plugging back of any pilot hole:

Utilize conductor rig to set 20" conductor into solid rock and cement back to surface. MIRU drilling rig. Air drill 17-1/2" hole. Run and cement 13-3/8" fresh water casing. Note that the FW/coal casing will be set just above elevation - the casing will NOT be set below ground level (setting depth to isolate sloughing formations and red beds below the Pittsburgh Coal Seam). Air drill 12-1/4" hole. Run and cement 9-5/8" intermediate casing. Air drill 8-3/4" production hole to curve KOP (this section is typically directionally drilled with a slant/tangent profile for anti-collision and for lateral spacing). Displace hole with 12.0-12.8 ppg SOBM. Drill 8-1/2" curve from KOP to landing point. Continue drilling 8-1/2" lateral to TD (geosteer this section to remain in Marcellus target window). Perform clean-up cycle to condition well. Run and cement 5-1/2" production casing. Suspend well and skid to next well or RDMO drilling rig.

21) Total Area to be disturbed, including roads, stockpile area, pits, etc., (acres): 28.06

22) Area to be disturbed for well pad only, less access road (acres): 24.6

23) Describe centralizer placement for each casing string: