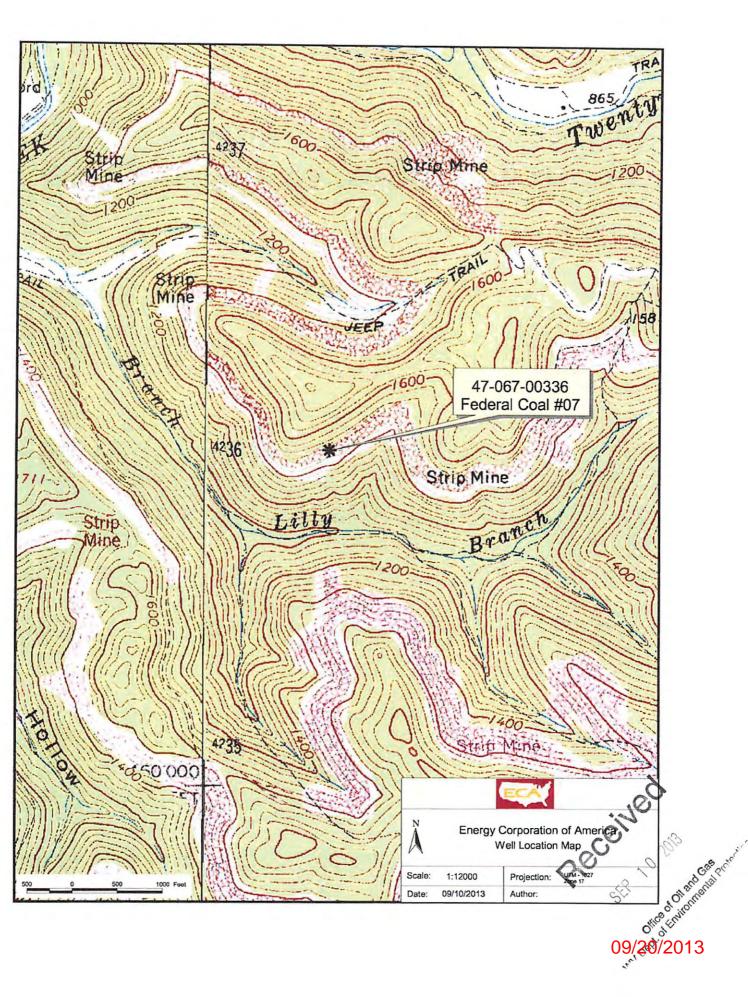

This permit will expire in two (2) years from date of issue. If there are any questions, please free to contact me at (304) 926-0499 ext. 1654.

James Martin Chief

Operator's Well No: 7 Farm Name: FEDERAL COAL CO. API Well Number: 47-6700336 Permit Type: Plugging Date Issued: 09/20/2013

,

|      | 4B                                                                                                                                                          | 1) Date July 30 , 2013                                                                                              |
|------|-------------------------------------------------------------------------------------------------------------------------------------------------------------|---------------------------------------------------------------------------------------------------------------------|
| Rev. | . 2/01                                                                                                                                                      | 2) Operator's<br>Well No. Federal Coal #7                                                                           |
|      |                                                                                                                                                             | 3) API Well No. <u>47-067 - 0336</u>                                                                                |
|      |                                                                                                                                                             |                                                                                                                     |
|      | DEPARTMENT OF ENVI                                                                                                                                          | WEST VIRGINIA<br>IRONMENTAL PROTECTION<br>'OIL AND GAS                                                              |
|      | APPLICATION FOR A PER                                                                                                                                       | RMIT TO PLUG AND ABANDON                                                                                            |
| 4)   | Well Type: Oil / Gas X / Liqui                                                                                                                              | id injection/ Waste disposal/                                                                                       |
|      |                                                                                                                                                             | nderground storage) Deep/ Shallow_                                                                                  |
|      |                                                                                                                                                             | ,,,                                                                                                                 |
|      |                                                                                                                                                             |                                                                                                                     |
| 5)   | Location: Elevation 1400.37'                                                                                                                                | Watershed Twenty Mile Creek                                                                                         |
| 5)   | Location: Elevation 1400.37'<br>District Jefferson                                                                                                          | Watershed Twenty Mile Creek<br>County Nicolas Quadrangle Clay                                                       |
| 5)   |                                                                                                                                                             | County Nicolas Quadrangle Clay                                                                                      |
|      | District Jefferson                                                                                                                                          | County Nicolas Quadrangle Clay                                                                                      |
|      | District Jefferson<br>Well Operator Energy Corporation of America                                                                                           | County Nicolas Quadrangle Clay 7) Designated Agent Rodney A Winters                                                 |
|      | DistrictJeffersonWell OperatorEnergy Corporation of AmericaAddress501 56th St SE                                                                            | County Nicolas Quadrangle Clay                                                                                      |
| 6)   | DistrictJeffersonWell OperatorEnergy Corporation of AmericaAddress501 56th St SECharleston, WV 25304                                                        | County Nicolas Quadrangle Clay<br>7) Designated Agent Rodney A Winters<br>Address Same                              |
| 6)   | District Jefferson<br>Well Operator Energy Corporation of America<br>Address 501 56th St SE<br>Charleston, WV 25304<br>Oil and Gas Inspector to be notified | County Nicolas<br>Quadrangle Clay<br>7) Designated Agent Rodney A Winters<br>Address Same<br>9) Plugging Contractor |