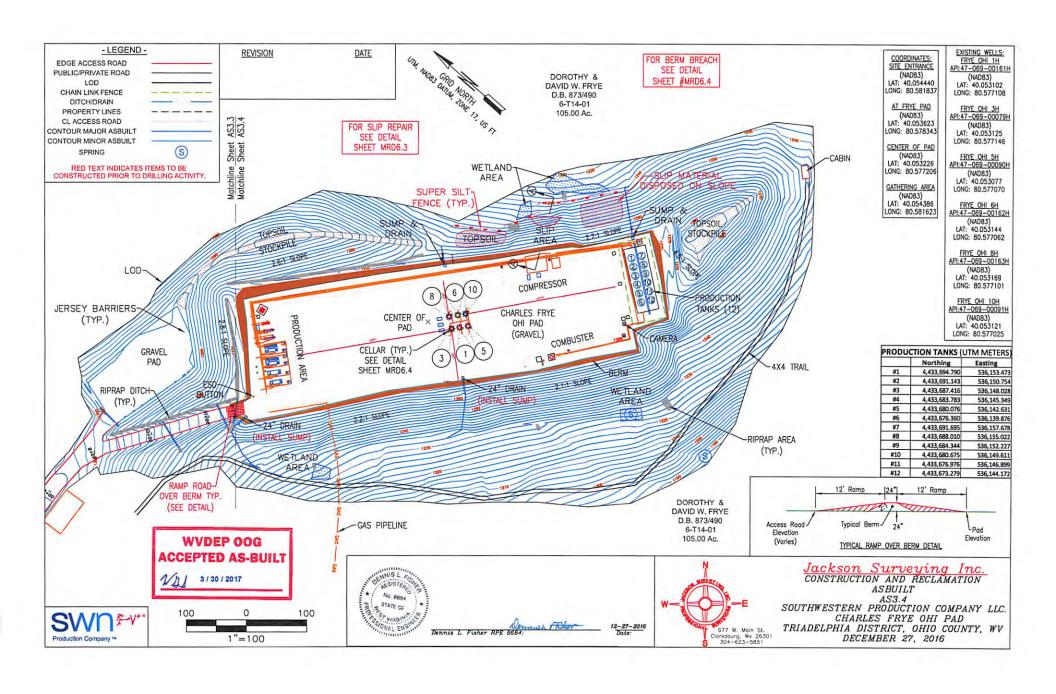

47 0 6 9 0 0 2 4 2

OPERATOR WELL NO. Charles Frye OHI 605H
Well Pad Name: Charles Frye OHI Pad