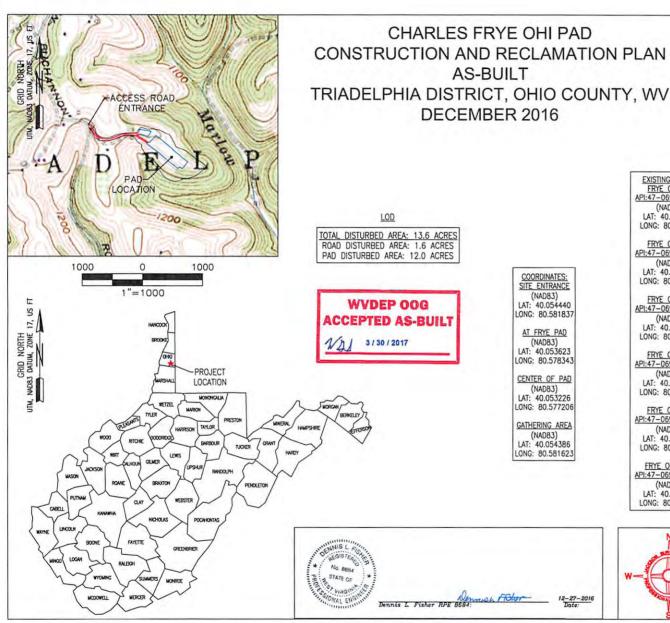

47 0 6 9 0 0 2 4 2

OPERATOR WELL NO. Charles Frye OHI 605H
Well Pad Name: Charles Frye OHI Pad