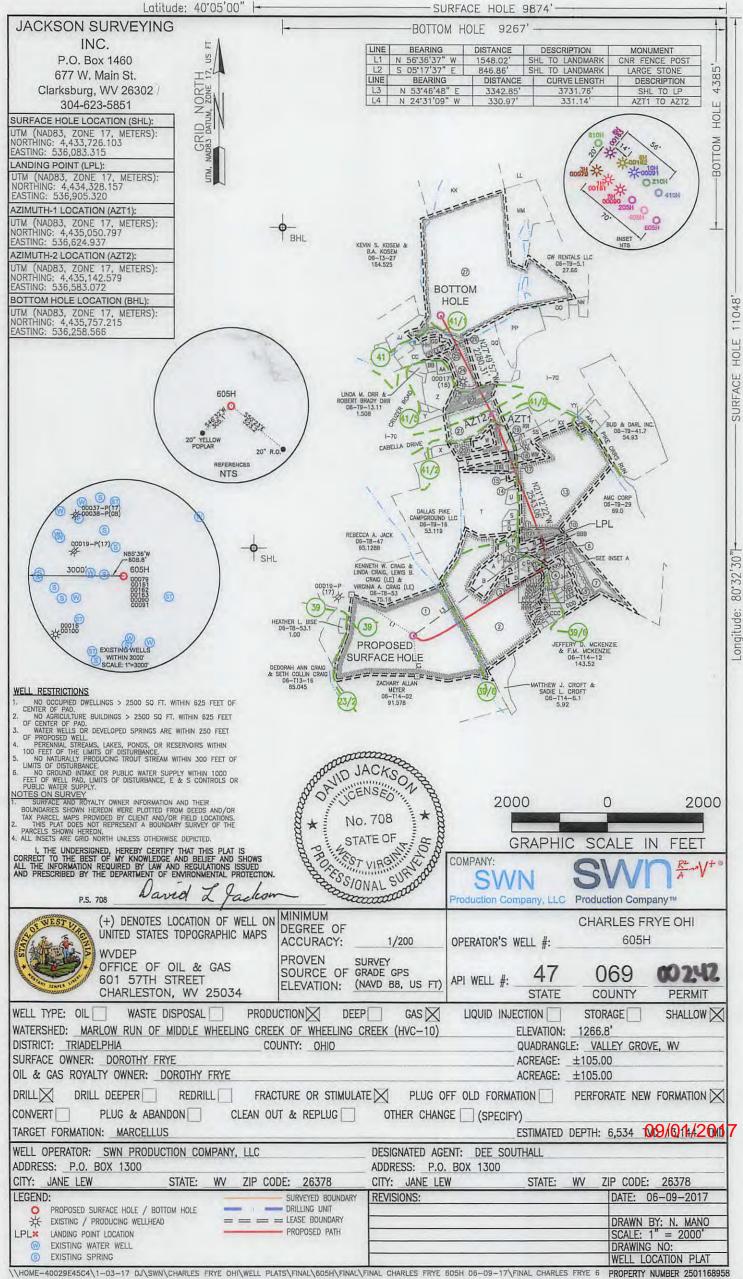

47 0 6 9 0 0 2 4 2

OPERATOR WELL NO. Charles Frye OHI 605H
Well Pad Name: Charles Frye OHI Pad