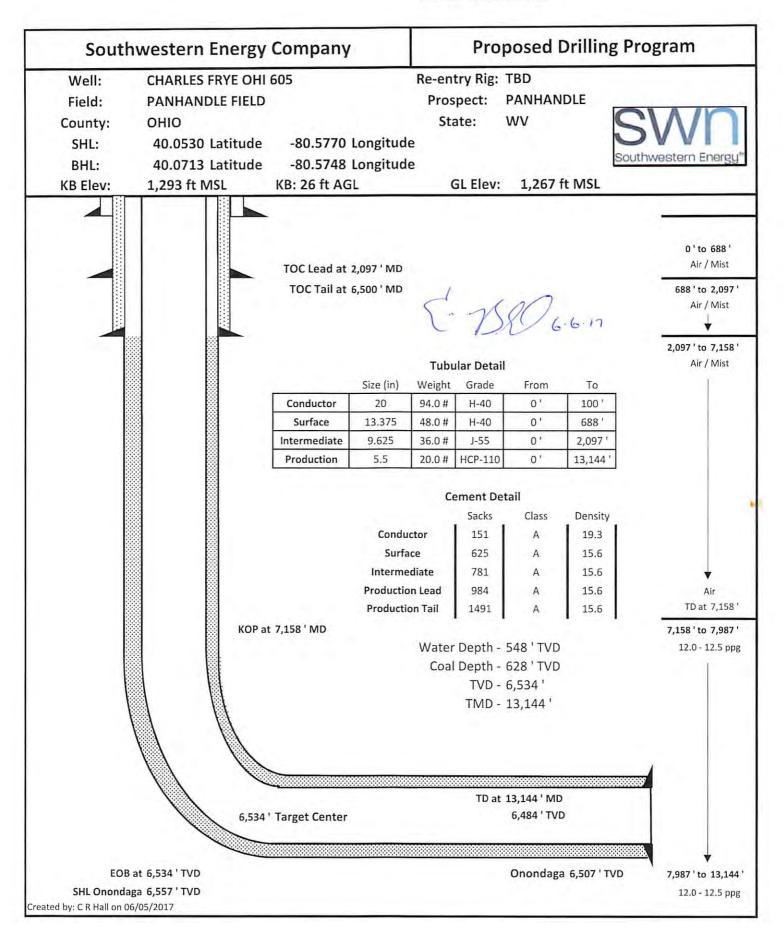

47 0 6 9 0 0 2 4 2

OPERATOR WELL NO. Charles Frye OHI 605H
Well Pad Name: Charles Frye OHI Pad