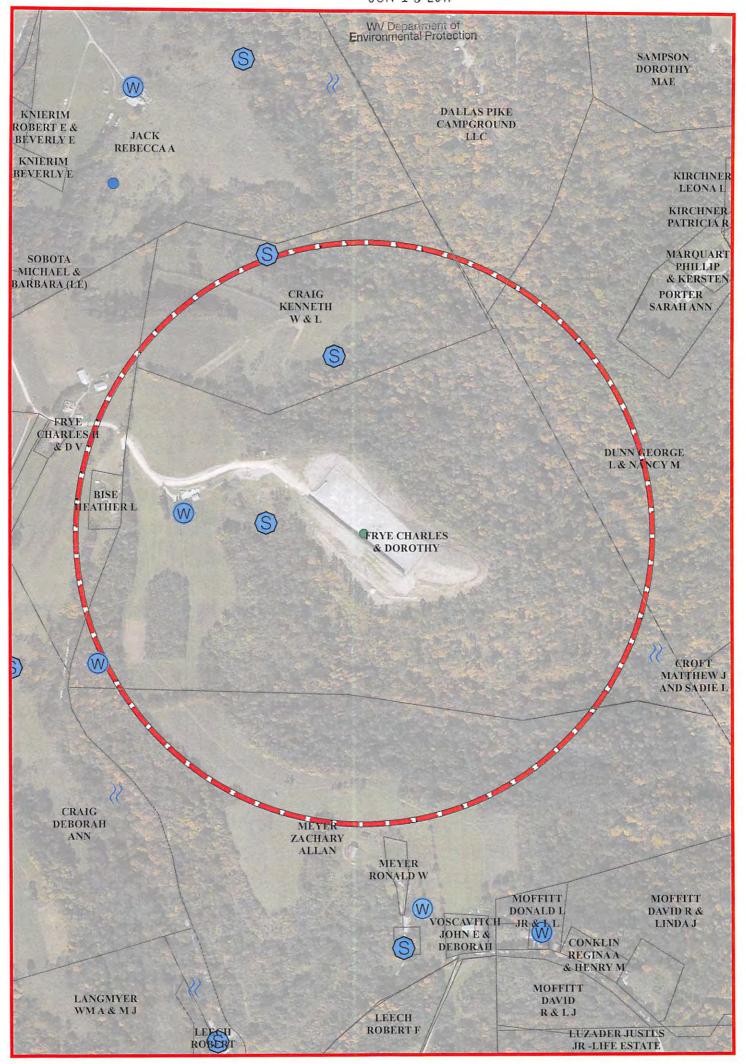

comply with statutory or regulatory requirements, including Freedom of Information Act requests. Our office will appropriately secure your personal information. If you have any questions about our use or your personal information, please contact DEP's Chief Privacy Officer at <a href="mailto:deprivacyofficer@wv.gov">deprivacyofficer@wv.gov</a>.



Subscribed and sworn before me this 4th day of Fill Notary Public

My Commission Expires

RECEIVED Office of Oil and Gas

JUN 1 3 2017

Charles Frye OHI Pad - Water Purveyors w/in 1500'

Landowner Charles & Dorothy Frye

Charles & Dorothy Frye W & L Kenneth Craig

Address

849 MCCUTCHEON RD, TRIADELPHIA WV 26059 1 well / 1 spring

844 MCCUTCHEON RD, TRIADELPHIA WV 26059 2 springs

RECEIVED Office of Oil and Gas

JUN 1 3 2017

#### JUN 1 3 2017



The intent of this map is for general reference only. Information on this map was created using the best available data at the time but is not guaranteed accurate.



#### Operator Well No. Charles Frye OHI 605H

# STATE OF WEST VIRGINIA DEPARTMENT OF ENVIRONMENTAL PROTECTION, OFFICE OF OIL AND GAS NOTICE OF INTENT TO DRILL

Pursuant to W. Va. Code § 22-6A-16(b), the Notice of Intent to Drill is only required if the notice requirements of W. Va. Code § 22-6A-10(a) have NOT been met or if the Notice of Intent to Drill requirement has NOT been waived in writing by the surface owner.

|                                                                                                   | me Requi<br>otice: 02/1                                                                             |