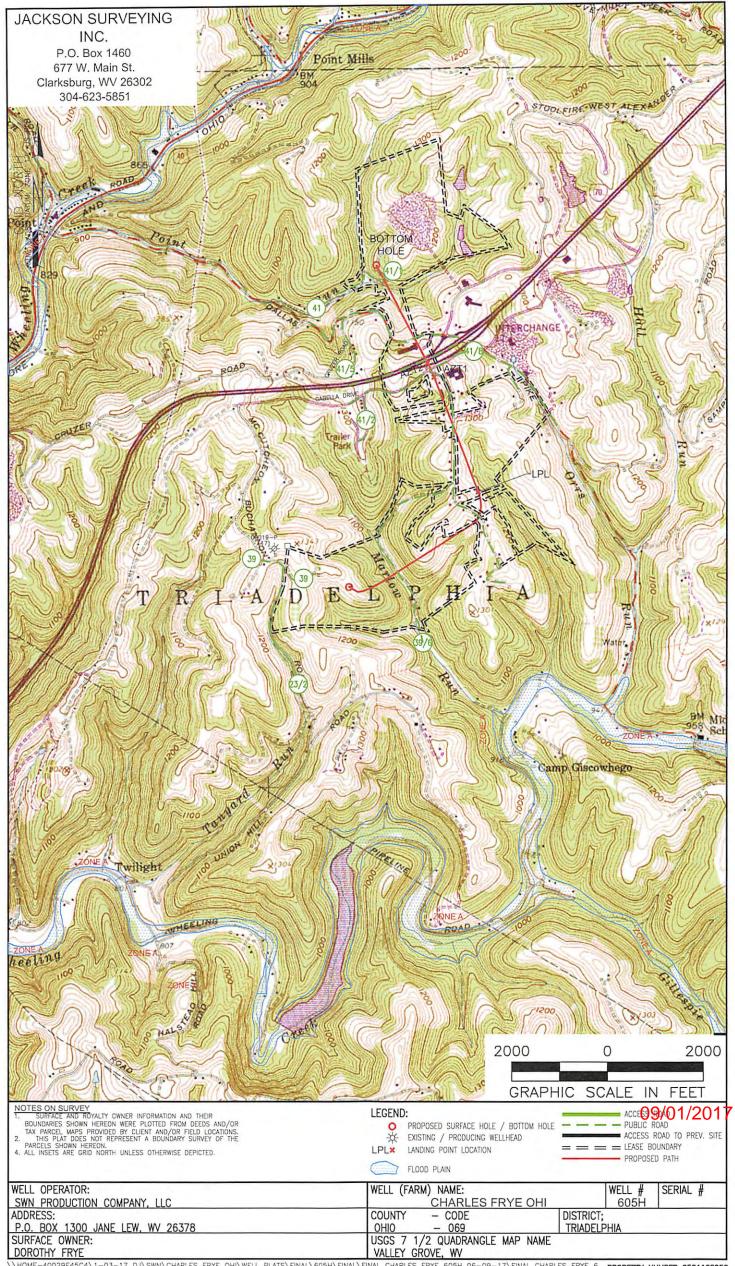

., | LLC                                                         |
| Approved by                  | Date:   | 3-30-17        |                                                             |
| Title: Oil + Ges Enspecter   |         |                |                                                             |
| Approved by:                 |         |                |                                                             |
|                              | Date:   |                |                                                             |
| Title:                       |         |                |                                                             |
| SWN PRODUCTION COMPANY,      | LLC     |                | Office of Oil and Gas JUN 1 3 2017 Environmental Protection |





JACKSON SURVEYING INC. P.O. Box 1460 677 W. Main St. Clarksburg, WV 26302 304-623-5851



| TRACT  | WELL BORE TABLE FOR SURFACE / ROYALTY O        | OWNERS                                  |                                         |               |                                                 |                   |         |
|--------|------------------------------------------------|-----------------------------------------|-----------------------------------------|---------------|-------------------------------------------------|-------------------|---------|
|        | SURFACE OWNER (S) / ROYALTY OWNER (R)          | TAX PARCEL                              | ACRES                                   |               |                                                 |