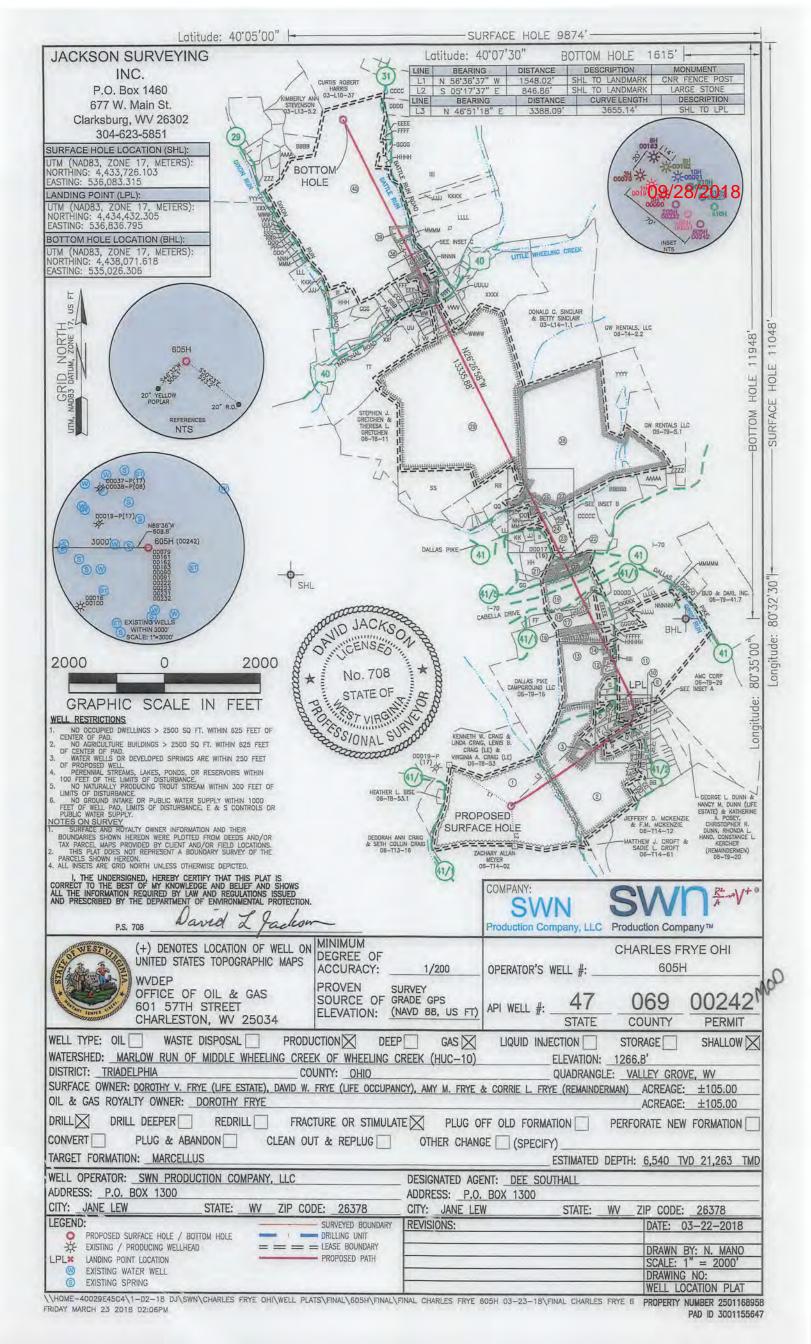

09/28/2018

|       | WELL BORE TABLE FOR SURFACE / ROYALTY O                                                                                                                   |               |
|-------|-----------------------------------------------------------------------------------------------------------------------------------------------------------|---------------|
| TRACT | SURFACE OWNER (S) / ROYALTY OWNER (R)                                                                                                                     | TAX PARCEL    |
| 1     | DOROTHY V. FRYE (LIFE ESTATE), DAVID W. FRYE                                                                                                              | 06-T14-01     |
|       | (LIFE OCCUPANCY), AMY M. FRYE & CORRIE L. FRYE (REMAINDERMEN) (S)/ DOROTHY FRYE (R)                                                                       |               |
| TRACT | SURFACE OWNER                                                                                                                                             | TAX PARCEL    |
| 2     | GEORGE L. DUNN & NANCY M. DUNN (LE),<br>KATHERINE A. POSEY, CHRISTOPHER R. DUNN,                                                                          | 06-T9-20      |
|       | RHONDA L. HAND & CONSTANCE L. KERCHER (S)                                                                                                                 |               |
| 3     | SARAH ANN PORTER (S)                                                                                                                                      | 06-T9-20.44   |
| 4     | GEORGE L. DUNN & NANCY M. DUNN (LIFE ESTATE)<br>& KATHERINE A. POSEY, CHRISTOPHER R. DUNN,<br>RHONDA L. HAND & CONSTANCE L. KERCHER<br>(REMAINDERMEN) (S) | 06-T9-20.2    |
| 5     | DAVID WILLIAMS & JANIE G. WILLIAMS (S)                                                                                                                    | 06-T9-20.13   |
| 6     | DAVID WILLIAMS & JANIE G. WILLIAMS (S)                                                                                                                    | 06-T9-20.11   |
| 7     | JAMES E. DUNN & D.M. DUNN (S)                                                                                                                             | 06-T9-20.8    |
| 8     | JAMES E. DUNN & D.M. DUNN (S)                                                                                                                             | 06-T9-20.16   |
| 9     | JEREMY A. STEWART AND AMANDA J. STEWART (S)                                                                                                               | 06-T9-20.17   |
| 10    | EVELYN BETH STEWART DEGENNARO (S)                                                                                                                         | 06-T9-20.3    |
| 11    | AMC INC. (S)                                                                                                                                              | 06-T9-28      |
| 12    | DOROTHY M. SAMPSON A/K/A<br>DOROTHY MAE SAMPSON (S)                                                                                                       | 06-T9-18      |
| 13    | DOROTHY M. SAMPSON A/K/A<br>DOROTHY MAE SAMPSON (S)                                                                                                       | 06-T9-17      |
| 14    | DOROTHY M. SAMPSON (S)                                                                                                                                    | 06-T9-17.8    |
| 15    | CHEROKEE TRADING POST, INC. (S)                                                                                                                           | 06-T9-17.6    |
| 16    | CHEROKEE TRADING POST, INC. (S)                                                                                                                           | 06-T9-17.7    |
| 17    | LINDA M. ORR & ROBERT BRADY ORR (S)                                                                                                                       | 06-T9-13      |
| 18    | WHITE DEER REALTY, INC. (S)                                                                                                                               | 06-T9-13.3    |
| 19    | WEST VIRGINIA DEPARTMENT OF TRANSPORTION DIVISION OF HIGHWAY (S)                                                                                          | 1-70          |
| 20    | GOKUL INC. (S)                                                                                                                                            | 06-T9-14      |
| 21    | DONALD T. PIKO (S)                                                                                                                                        | 06-T9-13.10   |
| 22    | WEST VIRGINIA DEPARTMENT OF TRANSPORTATION DIVISION OF HIGHWAYS (S)                                                                                       | DALLAS PIKE   |
| 23    | LINDA M. ORR & ROBERT BRADY ORR (S)                                                                                                                       | 06-T9-13.13   |
| 24    | CHARLES W. ULLOM & S.E. ULLOM (S)                                                                                                                         | 06-T9-2.2     |
| 25    | CHARLES W. ULLOM & SYLVIA E. ULLOM (S)                                                                                                                    | 06-T9-2.6     |
| 26    | LINDA L. VELAS (S)                                                                                                                                        | 06-T9-2.5     |
| 27    | CAROL L. HOWARD (S)                                                                                                                                       | 06-T9-2       |
| 28    | WINDMILL TRUCKERS CENTER, INC. (S)                                                                                                                        | 06-T9-04      |
| 29    | KEVIN S. KOSEM & B.A. KOSEM (S)                                                                                                                           | 06-T3-27      |
| 30    | RUTH R. HALL (S)                                                                                                                                          | 06-T3-25      |
| 31    | ANDREW P. HOGAN (S)                                                                                                                                       | 08-VG10-14.   |
| 32    | WEST VIRGINIA DEPARTMENT OF TRANSPORTATION DIVISION OF HIGHWAYS (S)                                                                                       | NATIONAL ROAL |
| 33    | A.R. WALKER & HILDA M. WALKER (S)                                                                                                                         | 08-VG8-05     |
| 34    | MARY J. ZINK (S)                                                                                                                                          | 08-VG10-13    |
| 35    | ELEANOR L. KNIGHT, LIFE EST. (S)                                                                                                                          | 08-VG8-02     |
| 36    | NORMA J. ELTRINGHAM & MICHAEL<br>C. ELTRINGHAM (S)                                                                                                        | 08-VG8-1.1    |
| 37    | PATTY J. EBBERT (S)                                                                                                                                       | 08-VG8-01     |
| 38    | JAMES E. EBBERT & MARY E. EBBERT (S)                                                                                                                      | 03-L13-18     |
| 39    | THOMAS E. SEIFERT (S)                                                                                                                                     | 03-L13-17.2   |
| 40    | RICHARD G. DEEVER (S)                                                                                                                                     | 03-L13-16     |

|                          | SWN<br>Production Company, LLC | Production Compar                                                                         | R <sup>2</sup> A A V + ®                     |
|--------------------------|--------------------------------|-------------------------------------------------------------------------------------------|----------------------------------------------|
| OPERATOR'S WELL #:       | CHARLES FRYE OHI<br>605H       |                                                                                           | DATE: 03-22-2018  DRAWN BY: N. MANO          |
| DISTRICT:<br>TRIADELPHIA | COUNTY:<br>OHIO                | STATE:<br>WV                                                                              | SCALE: N/A DRAWING NO: WELL LOCATION PLAT 3  |
|                          | WELL #: DISTRICT: TRIADELPHIA  | Production Company, LLC  OPERATOR'S CHARLES FRYE OHI WELL #: 605H  DISTRICT: COUNTY: OHIO | Production Company, LLC   Production Company |