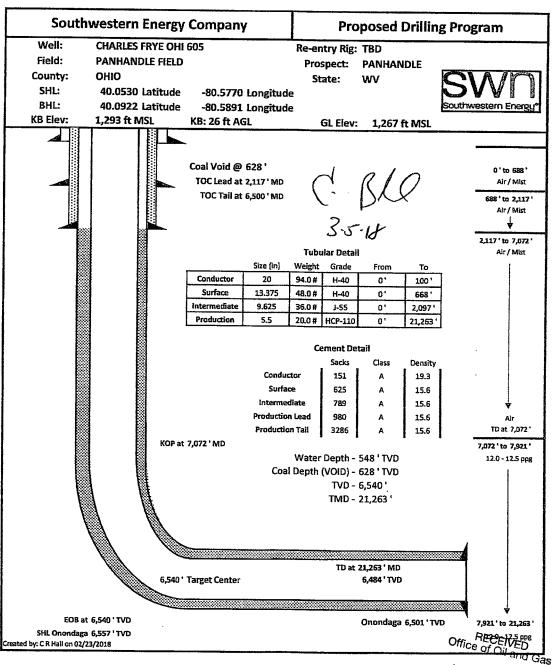

# STATE OF WEST VIRGINIA DEPARTMENT OF ENVIRONMENTAL PROTECTION. OFFICE OF OIL AND GAS WELL WORK PERMIT APPLICATION

| 1) Well Operator:                                            | SWN Prod                       | duction Co., LLC                     | 494512924                   | 069-Ohio                              | 6- Triade                        | 648-Valley Grove      |
|--------------------------------------------------------------|--------------------------------|--------------------------------------|-----------------------------|---------------------------------------|----------------------------------|-----------------------|
| 2) Operator's Wel                                            | Number: C                      | charles Frye OHI                     | Operator ID<br>605H Well Pa | County<br>ad Name: Cha                | District                         | Quadrangle            |
| 3) Farm Name/Sur                                             | face Owner:                    | Dorothy Frye & David                 | W. Frye Public Ro           | ad Access: Ma                         | arlow Run Ro                     | pad                   |
| 4) Elevation, curre<br>5) Well Type (a)                      |                                | 1000 01                              | evation, proposed           |                                       | ion: 1266.8                      |                       |
| (b)                                                          |                                | allow                                | Deep                        |                                       |                                  |                       |
| 6) Existing Pad: Ye 7) Proposed Target                       | es or No Ye                    |                                      | in stad TIL: 1              | C. 6                                  | SO 3                             | 5.15                  |
| <ol> <li>Proposed Target<br/>Target Formation - N</li> </ol> | farcellus, Targe               | t Top TVD-6531', Targ                | et Base TVD- 6568', A       | and Expected P<br>Anticipated Thickne | ressure(s):<br>ess- 37', Associa | ted Pressure- 3924    |
| 8) Proposed Total V                                          |                                |                                      |                             |                                       |                                  | 1000410 0024          |
| 9) Formation at Tot                                          | tal Vertical I                 | Depth: Marcellus                     |                             |                                       |                                  |                       |
| 10) Proposed Total                                           | Measured D                     | epth: 21263'                         |                             |                                       |                                  |                       |
| 1) Proposed Horiz                                            | ontal Leg Le                   | ength: 13335.88'                     | 10                          |                                       |                                  | <del>-</del>          |
| 2) Approximate Fi                                            | resh Water S                   | trata Depths:                        | 548'                        |                                       |                                  |                       |
| 3) Method to Dete                                            | rmine Fresh                    | Water Depths: S                      | alinity profile & n         | earby water w                         | rells                            |                       |
| 4) Approximate Sa                                            |                                |                                      |                             |                                       |                                  |                       |
| 5) Approximate Co                                            | oal Seam De                    | pths: 628'                           |                             | 4                                     |                                  |                       |
| 6) Approximate De                                            | epth to Possi                  | ble Void (coal mir                   | ne, karst, other): F        | Possible void (                       | 628'                             |                       |
| 7) Does Proposed directly overlying of                       | well location<br>r adjacent to | contain coal seam<br>an active mine? | Yes                         | No.                                   | X Office of                      | CEIVED<br>Oil and Gas |
| (a) If Yes, provide                                          | Mine Info:                     | Name:                                |                             |                                       | MAR 2                            | 2 7 2018              |
|                                                              |                                | Depth:                               |                             |                                       | WV Dep                           | partment of           |
|                                                              |                                | Seam:                                |                             |                                       | Environi(16)                     | ntal Protection       |
|                                                              |                                | Owner:                               |                             |                                       |                                  |                       |
|                                                              |                                |                                      |                             |                                       |                                  |                       |

WW-6B (04/15)

00242 MOV) API NO. 47- 668 OO2 42 OPERATOR WELL NO. Charles Fige OHI 605H Well Pad Name: Charles Fige OHI Pad

18)

# CASING AND TUBING PROGRAM

| TYPE         |              | Mari              |         |                        |                               |                                    |                                     |
|--------------|--------------|-------------------|---------|------------------------|-------------------------------|------------------------------------|-------------------------------------|
|              | Size<br>(in) | New<br>or<br>Used | Grade   | Weight per ft. (Ib/ft) | FOOTAGE: For<br>Drilling (ft) | INTERVALS:<br>Left in Well<br>(ft) | CEMENT:<br>Fill-up<br>(Cu. Ft.)/CTS |
| Conductor    | 20"          | New               | H-40    | 94#                    | 100'                          | 100'                               | CTS                                 |
| Fresh Water  | 13 3/8"      | New               | H-40    | 48#                    | 668'                          | 668'                               | 625 sx/CTS                          |
| Coal         |              |                   |         |                        | 177                           |                                    | 020 32/010                          |
| Intermediate | 9 5/8"       | New               | J-55    | 36#                    | 2097'                         | 2097'                              | 789 sx/CTS                          |
| Production   | 5 1/2"       | New               | HCP-110 | 20#                    | 21263'                        |                                    | lead 580m Tal 2200m myos promotion  |
| Tubing       |              |                   |         |                        | 1,200                         | 21200                              | E                                   |
| Liners       |              |                   |         |                        |                               |                                    |                                     |

EKU 3.5.18

| TYPE         | Size (in) | Wellbore<br>Diameter (in) | Wall<br>Thickness<br>(in) | Burst Pressure<br>(psi) | Anticipated Max. Internal Pressure (psi) | Cement<br>Type | Cement<br>Yield<br>(cu. ft./k) |
|--------------|-----------|---------------------------|---------------------------|-------------------------|------------------------------------------|----------------|--------------------------------|
| Conductor    | 20"       | 30"                       | 0.25                      | 2120                    | 81                                       | Class A        | 1.19/50% Excess                |
| Fresh Water  | 13 3/8"   | 17.5"                     | 0.380                     | 2740                    | 633                                      | Class A        | 1.19/50% Excess                |
| Coal         | 9 5/8"    | 12 1/4"                   | 0.395                     | 3950                    | 1768                                     |                | 1.19/50% Excess                |
| Intermediate | 7"        | 8 3/4"                    | 0.317                     | 4360                    | 3250                                     |                | 1.20/50% Excess                |
| Production   | 5 1/2"    | 8 3/4"                    | 0.361                     | 12360                   | 9500                                     |                |                                |
| Tubing       |           |                           |                           | 12000                   | 5500                                     | Oldos A        | 1.20/00 /g EXC655              |
| Liners       |           |                           |                           |                         |                                          |                |                                |

#### PACKERS

| Kind:       |  |
|-------------|--|
| Sizes:      |  |
| Depths Set: |  |

3

Office of Oil and Gas

MAR 27 2018

Pater Wy Department of Protection

99/28/2018 SWN Production Company, LLC 179 Innovation Drive Jane Lew, WV 26378 Tel: 304 884 1610 Fax: 304 471 2497