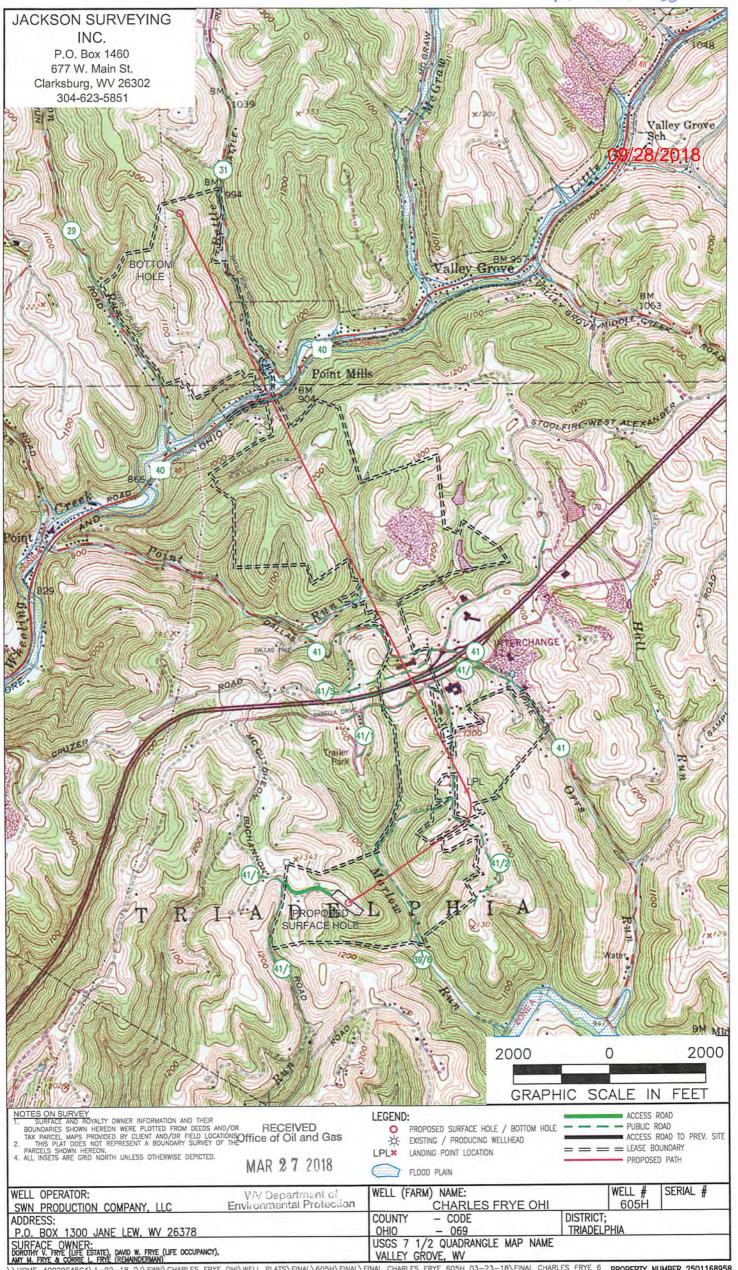

**RE:** SWN's proposed New Well: Charles Frye OHI 605H in Ohio County, West Virginia, Drilling under McCutcheon Road, 3554 I-70, Valley Grove Road, Cruzer Road, Dallas Pike, Co Hwy 39/6, and Middle Creek Road.

Dear Ms. Adkins:

SWN Production Company, LLC ("SWN") is applying for a drilling permit for the above referenced well. The State of West Virginia has raised some concern as to SWN's right to drill under McCutcheon Road, 3554 I-70, Valley Grove Road, Cruzer Road, Dallas Pike, Co Hwy 39/6, and Middle Creek Road. Please be advised that SWN has leased all mineral owners under said route as it relates to the above-referenced well and unit.