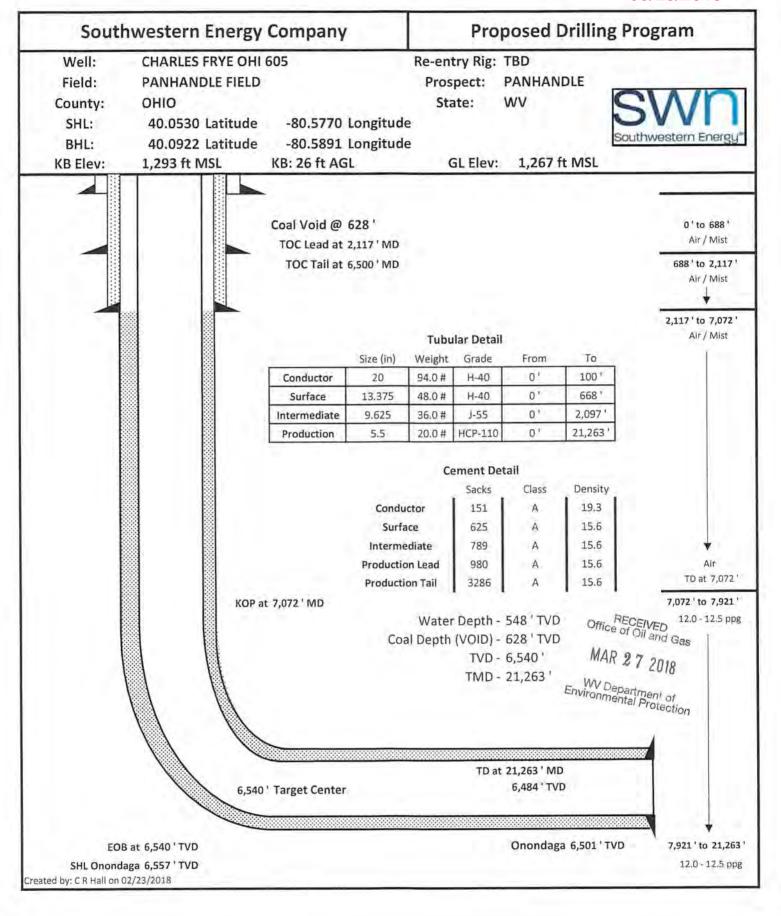

# STATE OF WEST VIRGINIA DEPARTMENT OF ENVIRONMENTAL PROTECTION. OFFICE OF OIL AND GAS WELL WORK PERMIT APPLICATION

| 1) Well Operator:                                            | SWN Prod                       | duction Co., LLC                     | 494512924                   | 069-Ohio                              | 6- Triade                        | 648-Valley Grove      |
|--------------------------------------------------------------|--------------------------------|--------------------------------------|-----------------------------|---------------------------------------|----------------------------------|-----------------------|
| 2) Operator's Wel                                            | Number: C                      | charles Frye OHI                     | Operator ID<br>605H Well Pa | County<br>ad Name: Cha                | District                         | Quadrangle            |
| 3) Farm Name/Sur                                             | face Owner:                    | Dorothy Frye & David                 | W. Frye Public Ro           | ad Access: Ma                         | arlow Run Ro                     | pad                   |
| 4) Elevation, curre<br>5) Well Type (a)                      |                                | 1000 01                              | evation, proposed           |                                       | ion: 1266.8                      |                       |
| (b)                                                          |                                | allow                                | Deep                        |                                       |                                  |                       |
| 6) Existing Pad: Ye 7) Proposed Target                       | es or No Ye                    |                                      | in stad TIL: 1              | C. 6                                  | SO 3                             | 5.15                  |
| <ol> <li>Proposed Target<br/>Target Formation - N</li> </ol> | farcellus, Targe               | t Top TVD-6531', Targ                | et Base TVD- 6568', A       | and Expected P<br>Anticipated Thickne | ressure(s):<br>ess- 37', Associa | ted Pressure- 3924    |
| 8) Proposed Total V                                          |                                |                                      |                             |                                       |                                  | 1000410 0024          |
| 9) Formation at Tot                                          | tal Vertical I                 | Depth: Marcellus                     |                             |                                       |                                  |                       |
| 10) Proposed Total                                           | Measured D                     | epth: 21263'                         |                             |                                       |                                  |                       |
| 1) Proposed Horiz                                            | ontal Leg Le                   | ength: 13335.88'                     | 10                          |                                       |                                  | <del>-</del>          |
| 2) Approximate Fi                                            | resh Water S                   | trata Depths:                        | 548'                        |                                       |                                  |                       |
| 3) Method to Dete                                            | rmine Fresh                    | Water Depths: S                      | alinity profile & n         | earby water w                         | rells                            |                       |
| 4) Approximate Sa                                            |                                |                                      |                             |                                       |                                  |                       |
| 5) Approximate Co                                            | oal Seam De                    | pths: 628'                           |                             | 4                                     |                                  |                       |
| 6) Approximate De                                            | epth to Possi                  | ble Void (coal mir                   | ne, karst, other): F        | Possible void (                       | 628'                             |                       |
| 7) Does Proposed directly overlying of                       | well location<br>r adjacent to | contain coal seam<br>an active mine? | Yes                         | No.                                   | X Office of                      | CEIVED<br>Oil and Gas |
| (a) If Yes, provide                                          | Mine Info:                     | Name:                                |                             |                                       | MAR 2                            | 2 7 2018              |
|                                                              |                                | Depth:                               |                             |                                       | WV Dep                           | partment of           |
|                                                              |                                | Seam:                                |                             |                                       | Environi(16)                     | ntal Protection       |
|                                                              |                                | Owner:                               |                             |                                       |                                  |                       |
|                                                              |                                |                                      |                             |                                       |                                  |                       |

WW-6B (04/15)

00242 MOV) API NO. 47- 668 OO2 42 OPERATOR WELL NO. Charles Fige OHI 605H Well Pad Name: Charles Fige OHI Pad

18)

# CASING AND TUBING PROGRAM

| TYPE         |              | Mari              |         |                        |                               |                                    |                                     |
|--------------|--------------|-------------------|---------|------------------------|-------------------------------|------------------------------------|-------------------------------------|
|              | Size<br>(in) | New<br>or<br>Used | Grade   | Weight per ft. (Ib/ft) | FOOTAGE: For<br>Drilling (ft) | INTERVALS:<br>Left in Well<br>(ft) | CEMENT:<br>Fill-up<br>(Cu. Ft.)/CTS |
| Conductor    | 20"          | New               | H-40    | 94#                    | 100'                          | 100'                               | CTS                                 |
| Fresh Water  | 13 3/8"      | New               | H-40    | 48#                    | 668'                          | 668'                               | 625 sx/CTS                          |
| Coal         |              |                   |         |                        | 177                           |                                    | 020 32/010                          |
| Intermediate | 9 5/8"       | New               | J-55    | 36#                    | 2097'                         | 2097'                              | 789 sx/CTS                          |
| Production   | 5 1/2"       | New               | HCP-110 | 20#                    | 21263'                        |                                    | lead 580m Tal 2200m myos promotion  |
| Tubing       |              |                   |         |                        | 1,200                         | 21200                              | E                                   |
| Liners       |              |                   |         |                        |                               |                                    |                                     |

EKU 3.5.18

| TYPE         | Size (in) | Wellbore<br>Diameter (in) | Wall<br>Thickness<br>(in) | Burst Pressure<br>(psi) | Anticipated Max. Internal Pressure (psi) | Cement<br>Type | Cement<br>Yield<br>(cu. ft./k) |
|--------------|-----------|---------------------------|---------------------------|-------------------------|------------------------------------------|----------------|--------------------------------|
| Conductor    | 20"       | 30"                       | 0.25                      | 2120                    | 81                                       | Class A        | 1.19/50% Excess                |
| Fresh Water  | 13 3/8"   | 17.5"                     | 0.380                     | 2740                    | 633                                      | Class A        | 1.19/50% Excess                |
| Coal         | 9 5/8"    | 12 1/4"                   | 0.395                     | 3950                    | 1768                                     |                | 1.19/50% Excess                |
| Intermediate | 7"        | 8 3/4"                    | 0.317                     | 4360                    | 3250                                     |                | 1.20/50% Excess                |
| Production   | 5 1/2"    | 8 3/4"                    | 0.361                     | 12360                   | 9500                                     |                |                                |
| Tubing       |           |                           |                           | 12000                   | 5500                                     | Oldos A        | 1.20/00 /g EXC655              |
| Liners       |           |                           |                           |                         |                                          |                |                                |

#### PACKERS

| Kind:       |  |
|-------------|--|
| Sizes:      |  |
| Depths Set: |  |

3

Office of Oil and Gas

MAR 27 2018

Pater Wy Department of Protection

99/28/2018 SWN Production Company, LLC 179 Innovation Drive Jane Lew, WV 26378 Tel: 304 884 1610 Fax: 304 471 2497