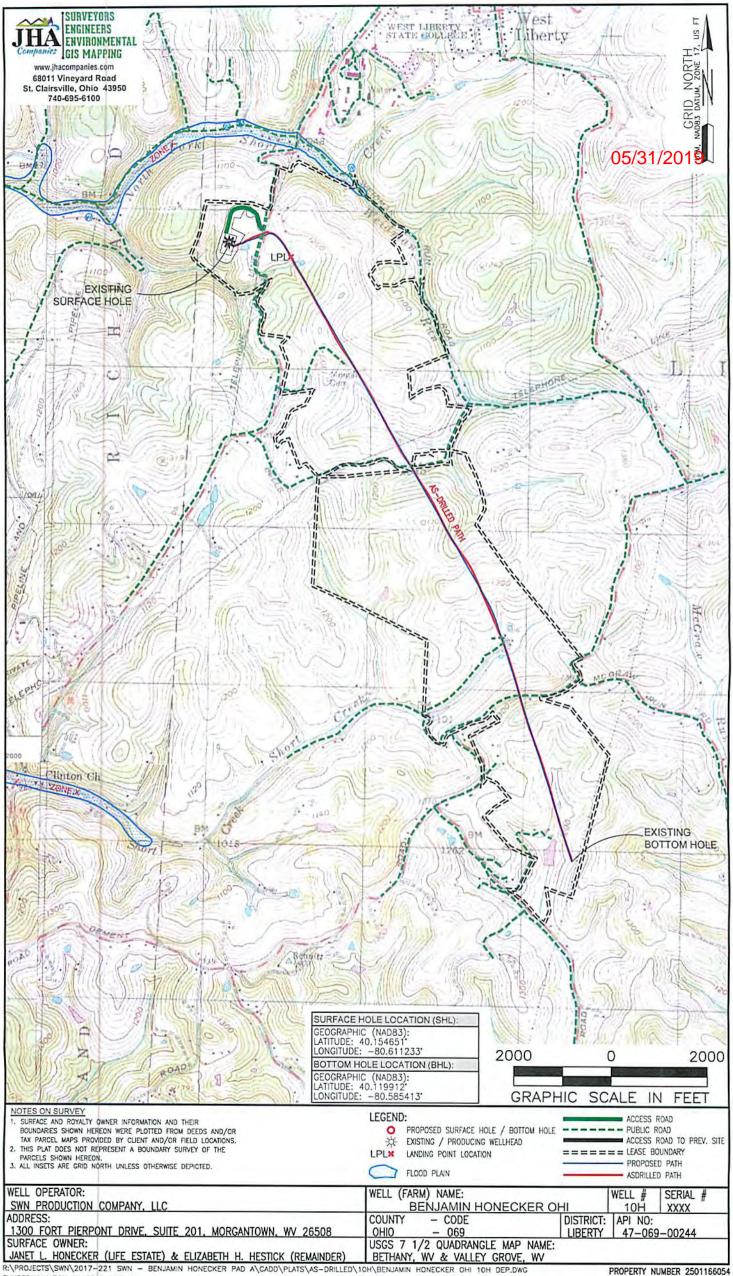

# State of West Virginia Department of Environmental Protection - Office of Oil and Gas Well Operator's Report of Well Work

| API <u>47</u> - 069 _ 00                                                                                                                                                                                                  | 244 County C                                                                                                                                                                                                                                                                                                                                                                                                                                                                                                                                                                                                                                                                                                                                                                                                                                                                                                                                                                                                                                                                                                                                                                                                                                                                                                                                                                                                                                                                                                                                                                                                                                                                                                                                                                                                                                                                                                                                                                                                                                                                                                                   | DITIO                                                                                                                                 | District LIBER                                                           | 1 Y                      |                                                            |
|---------------------------------------------------------------------------------------------------------------------------------------------------------------------------------------------------------------------------|--------------------------------------------------------------------------------------------------------------------------------------------------------------------------------------------------------------------------------------------------------------------------------------------------------------------------------------------------------------------------------------------------------------------------------------------------------------------------------------------------------------------------------------------------------------------------------------------------------------------------------------------------------------------------------------------------------------------------------------------------------------------------------------------------------------------------------------------------------------------------------------------------------------------------------------------------------------------------------------------------------------------------------------------------------------------------------------------------------------------------------------------------------------------------------------------------------------------------------------------------------------------------------------------------------------------------------------------------------------------------------------------------------------------------------------------------------------------------------------------------------------------------------------------------------------------------------------------------------------------------------------------------------------------------------------------------------------------------------------------------------------------------------------------------------------------------------------------------------------------------------------------------------------------------------------------------------------------------------------------------------------------------------------------------------------------------------------------------------------------------------|---------------------------------------------------------------------------------------------------------------------------------------|--------------------------------------------------------------------------|--------------------------|------------------------------------------------------------|
| Quad BETHANY & VALLEY O                                                                                                                                                                                                   |                                                                                                                                                                                                                                                                                                                                                                                                                                                                                                                                                                                                                                                                                                                                                                                                                                                                                                                                                                                                                                                                                                                                                                                                                                                                                                                                                                                                                                                                                                                                                                                                                                                                                                                                                                                                                                                                                                                                                                                                                                                                                                                                | BENJAMIN HONECKER OHI                                                                                                                 |                                                                          |                          | IELD WET                                                   |
| Farm name JANET L. HONECK                                                                                                                                                                                                 |                                                                                                                                                                                                                                                                                                                                                                                                                                                                                                                                                                                                                                                                                                                                                                                                                                                                                                                                                                                                                                                                                                                                                                                                                                                                                                                                                                                                                                                                                                                                                                                                                                                                                                                                                                                                                                                                                                                                                                                                                                                                                                                                |                                                                                                                                       | NDER) Well Number                                                        | BENJAMIN HON             | ECKER OHI 10H                                              |
| Operator (as registered with t                                                                                                                                                                                            |                                                                                                                                                                                                                                                                                                                                                                                                                                                                                                                                                                                                                                                                                                                                                                                                                                                                                                                                                                                                                                                                                                                                                                                                                                                                                                                                                                                                                                                                                                                                                                                                                                                                                                                                                                                                                                                                                                                                                                                                                                                                                                                                |                                                                                                                                       |                                                                          |                          |                                                            |
| Address PO BOX 12359                                                                                                                                                                                                      |                                                                                                                                                                                                                                                                                                                                                                                                                                                                                                                                                                                                                                                                                                                                                                                                                                                                                                                                                                                                                                                                                                                                                                                                                                                                                                                                                                                                                                                                                                                                                                                                                                                                                                                                                                                                                                                                                                                                                                                                                                                                                                                                | ity SPRING                                                                                                                            | State TX                                                                 | Zip                      | 77391-2359                                                 |
| As Drilled location NAD 8                                                                                                                                                                                                 |                                                                                                                                                                                                                                                                                                                                                                                                                                                                                                                                                                                                                                                                                                                                                                                                                                                                                                                                                                                                                                                                                                                                                                                                                                                                                                                                                                                                                                                                                                                                                                                                                                                                                                                                                                                                                                                                                                                                                                                                                                                                                                                                | as-drilled plat, profile vie<br>994.63                                                                                                | ew, and deviation surve<br>Easting 533,110.10                            | ey                       |                                                            |
| Landing Point of Cu                                                                                                                                                                                                       | The second secon |                                                                                                                                       | Easting 533,497.09                                                       |                          |                                                            |
| Bottom H                                                                                                                                                                                                                  |                                                                                                                                                                                                                                                                                                                                                                                                                                                                                                                                                                                                                                                                                                                                                                                                                                                                                                                                                                                                                                                                                                                                                                                                                                                                                                                                                                                                                                                                                                                                                                                                                                                                                                                                                                                                                                                                                                                                                                                                                                                                                                                                |                                                                                                                                       | Easting 535,327.11                                                       |                          |                                                            |
| Elevation (ft) 1,103.8'  Permit Type   Deviated                                                                                                                                                                           |                                                                                                                                                                                                                                                                                                                                                                                                                                                                                                                                                                                                                                                                                                                                                                                                                                                                                                                                                                                                                                                                                                                                                                                                                                                                                                                                                                                                                                                                                                                                                                                                                                                                                                                                                                                                                                                                                                                                                                                                                                                                                                                                | f Well ■New □ Existin                                                                                                                 |                                                                          | port □Interim            |                                                            |
| Type of Operation   Conve                                                                                                                                                                                                 | rt 🗆 Deepen 🚨 Dri                                                                                                                                                                                                                                                                                                                                                                                                                                                                                                                                                                                                                                                                                                                                                                                                                                                                                                                                                                                                                                                                                                                                                                                                                                                                                                                                                                                                                                                                                                                                                                                                                                                                                                                                                                                                                                                                                                                                                                                                                                                                                                              | ill 🗆 Plug Back 🗆                                                                                                                     | Redrilling   Rewo                                                        | ork # Stimul             | ate                                                        |
|                                                                                                                                                                                                                           |                                                                                                                                                                                                                                                                                                                                                                                                                                                                                                                                                                                                                                                                                                                                                                                                                                                                                                                                                                                                                                                                                                                                                                                                                                                                                                                                                                                                                                                                                                                                                                                                                                                                                                                                                                                                                                                                                                                                                                                                                                                                                                                                |                                                                                                                                       |                                                                          |                          |                                                            |
| Well Type   Brine Disposa                                                                                                                                                                                                 | □ CBM ■ Gas □ Oil                                                                                                                                                                                                                                                                                                                                                                                                                                                                                                                                                                                                                                                                                                                                                                                                                                                                                                                                                                                                                                                                                                                                                                                                                                                                                                                                                                                                                                                                                                                                                                                                                                                                                                                                                                                                                                                                                                                                                                                                                                                                                                              | ☐ Secondary Recovery                                                                                                                  | □ Solution Mining                                                        | □ Storage □ C            | Other                                                      |
| and the second of the second of                                                                                                                                                                                           |                                                                                                                                                                                                                                                                                                                                                                                                                                                                                                                                                                                                                                                                                                                                                                                                                                                                                                                                                                                                                                                                                                                                                                                                                                                                                                                                                                                                                                                                                                                                                                                                                                                                                                                                                                                                                                                                                                                                                                                                                                                                                                                                |                                                                                                                                       | •c vici c                                                                | Oil 🗆 Other              |                                                            |
| Type of Completion   Sing                                                                                                                                                                                                 | le □ Multiple Fluid                                                                                                                                                                                                                                                                                                                                                                                                                                                                                                                                                                                                                                                                                                                                                                                                                                                                                                                                                                                                                                                                                                                                                                                                                                                                                                                                                                                                                                                                                                                                                                                                                                                                                                                                                                                                                                                                                                                                                                                                                                                                                                            | ls Produced   Brine                                                                                                                   | ■Gas □ NGL □ C                                                           | m domer_                 |                                                            |
| Type of Completion ■ Sing  Drilled with □ Cable ■ I                                                                                                                                                                       | le □ Multiple Fluid<br>Rotary                                                                                                                                                                                                                                                                                                                                                                                                                                                                                                                                                                                                                                                                                                                                                                                                                                                                                                                                                                                                                                                                                                                                                                                                                                                                                                                                                                                                                                                                                                                                                                                                                                                                                                                                                                                                                                                                                                                                                                                                                                                                                                  | Is Produced  Brine                                                                                                                    | BGas - NGL - C                                                           | on bomer_                |                                                            |
| Drilled with   Cable                                                                                                                                                                                                      | Rotary<br>e                                                                                                                                                                                                                                                                                                                                                                                                                                                                                                                                                                                                                                                                                                                                                                                                                                                                                                                                                                                                                                                                                                                                                                                                                                                                                                                                                                                                                                                                                                                                                                                                                                                                                                                                                                                                                                                                                                                                                                                                                                                                                                                    | resh Water Interme                                                                                                                    | ediate hole Air                                                          |                          |                                                            |
| Drilled with □ Cable ■ In Drilling Media Surface hole Production hole ■ Air ■ Mud Type(s) and Additive(s SOBM                                                                                                             | Rotary  e Air  Mud Fr  Mud  Fresh Water  )                                                                                                                                                                                                                                                                                                                                                                                                                                                                                                                                                                                                                                                                                                                                                                                                                                                                                                                                                                                                                                                                                                                                                                                                                                                                                                                                                                                                                                                                                                                                                                                                                                                                                                                                                                                                                                                                                                                                                                                                                                                                                     | resh Water Interme                                                                                                                    | ediate hole ■ Air □                                                      | Mud □ Fresh              | Water □ Brine  11/19/2018                                  |
| Drilled with □ Cable ■ I  Drilling Media Surface hole  Production hole ■ Air ■  Mud Type(s) and Additive(s  SOBM                                                                                                          | Rotary  e Air  Mud Fr  Mud  Fresh Water  )  /2017  Date drillin                                                                                                                                                                                                                                                                                                                                                                                                                                                                                                                                                                                                                                                                                                                                                                                                                                                                                                                                                                                                                                                                                                                                                                                                                                                                                                                                                                                                                                                                                                                                                                                                                                                                                                                                                                                                                                                                                                                                                                                                                                                                | resh Water Interme  Brine  ng commenced 9/29                                                                                          | ediate hole ■ Air □                                                      | Mud □ Fresh              | Water □ Brine  11/19/2018                                  |
| Drilled with □ Cable ■ I  Drilling Media Surface hole  Production hole ■ Air ■  Mud Type(s) and Additive(s  SOBM  Date permit issued 9/11                                                                                 | Rotary  e Air  Mud Fr  Mud  Fresh Water  )  /2017  Date drillin                                                                                                                                                                                                                                                                                                                                                                                                                                                                                                                                                                                                                                                                                                                                                                                                                                                                                                                                                                                                                                                                                                                                                                                                                                                                                                                                                                                                                                                                                                                                                                                                                                                                                                                                                                                                                                                                                                                                                                                                                                                                | resh Water Interme  Brine  ng commenced 9/29  Date completic                                                                          | diate hole ■ Air □                                                       | Mud □ Fresh  ling ceased | Water □ Brine  11/19/2018                                  |
| Drilled with □ Cable ■ I  Drilling Media Surface hole  Production hole ■ Air ■  Mud Type(s) and Additive(s  SOBM  Date permit issued 9/11  Date completion activities be                                                  | Rotary  e Air Mud Fresh Water  Mud Fresh Water   /2017 Date drilling 1/5/2019  N Date permission                                                                                                                                                                                                                                                                                                                                                                                                                                                                                                                                                                                                                                                                                                                                                                                                                                                                                                                                                                                                                                                                                                                                                                                                                                                                                                                                                                                                                                                                                                                                                                                                                                                                                                                                                                                                                                                                                                                                                                                                                               | resh Water Interme  Brine  ng commenced 9/29  Date completion n granted N/A                                                           | diate hole ■ Air □  /2018 Date dril on activities ceased Granted by_     | Mud = Fresh  ling ceased | Water Brine  11/19/2018 9 RECEIVED Gas ILLE OT OIL and Gas |
| Drilled with □ Cable ■ I  Drilling Media Surface hole  Production hole ■ Air ■  Mud Type(s) and Additive(s  SOBM  Date permit issued 9/11  Date completion activities be  Verbal plugging (Y/N)                           | Rotary  e Air Mud Fresh Water  Mud Fresh Water   /2017 Date drilling 1/5/2019  N Date permission                                                                                                                                                                                                                                                                                                                                                                                                                                                                                                                                                                                                                                                                                                                                                                                                                                                                                                                                                                                                                                                                                                                                                                                                                                                                                                                                                                                                                                                                                                                                                                                                                                                                                                                                                                                                                                                                                                                                                                                                                               | resh Water Interme  Brine  ng commenced 9/29  Date completion n granted N/A                                                           | diate hole ■ Air □  /2018                                                | Mud = Fresh  ling ceased | Water Brine  11/19/2018 9 RECEIVED Gas ILLE OT OIL and Gas |
| Drilled with □ Cable ■ I  Drilling Media Surface hole Production hole ■ Air ■  Mud Type(s) and Additive(s SOBM  Date permit issued                                                                                        | Rotary  Be Air Mud From Mud From Mud From Fresh Water    Mud Fresh Water                                                                                                                                                                                                                                                                                                                                                                                                                                                                                                                                                                                                                                                                                                                                                                                                                                                                                                                                                                                                                                                                                                                                                                                                                                                                                                                                                                                                                                                                                                                                                                                                                                                                                                                                                                                                                                                                                                                                                                                                                                                       | resh Water Interme  Brine  ng commenced 9/29  Date completion n granted N/A  g application within 5 da  Open mine(s) (                | diate hole ■ Air □  /2018                                                | Mud = Fresh  ling ceased | Water Brine  11/19/2018 9 RECEIVED Gas                     |
| Drilled with □ Cable ■ I  Drilling Media Surface hole Production hole ■ Air ■  Mud Type(s) and Additive(s SOBM  Date permit issued 9/11  Date completion activities between plugging (Y/N)  Please note: Operator is requ | Rotary  e Air Mud Fresh Water  Mud Fresh Water  /2017 Date drilling 1/5/2019  N Date permission  aired to submit a plugging                                                                                                                                                                                                                                                                                                                                                                                                                                                                                                                                                                                                                                                                                                                                                                                                                                                                                                                                                                                                                                                                                                                                                                                                                                                                                                                                                                                                                                                                                                                                                                                                                                                                                                                                                                                                                                                                                                                                                                                                    | resh Water Interme  Brine  ng commenced 9/29  Date completion granted N/A  g application within 5 day  Open mine(s) (  Void(s) encoun | /2018 Date dril on activities ceased Granted by_ ys of verbal permission | Mud = Fresh  ling ceased | Water Brine  11/19/2018 9 RECEIVED Gas ILLE OT OIL and Gas |