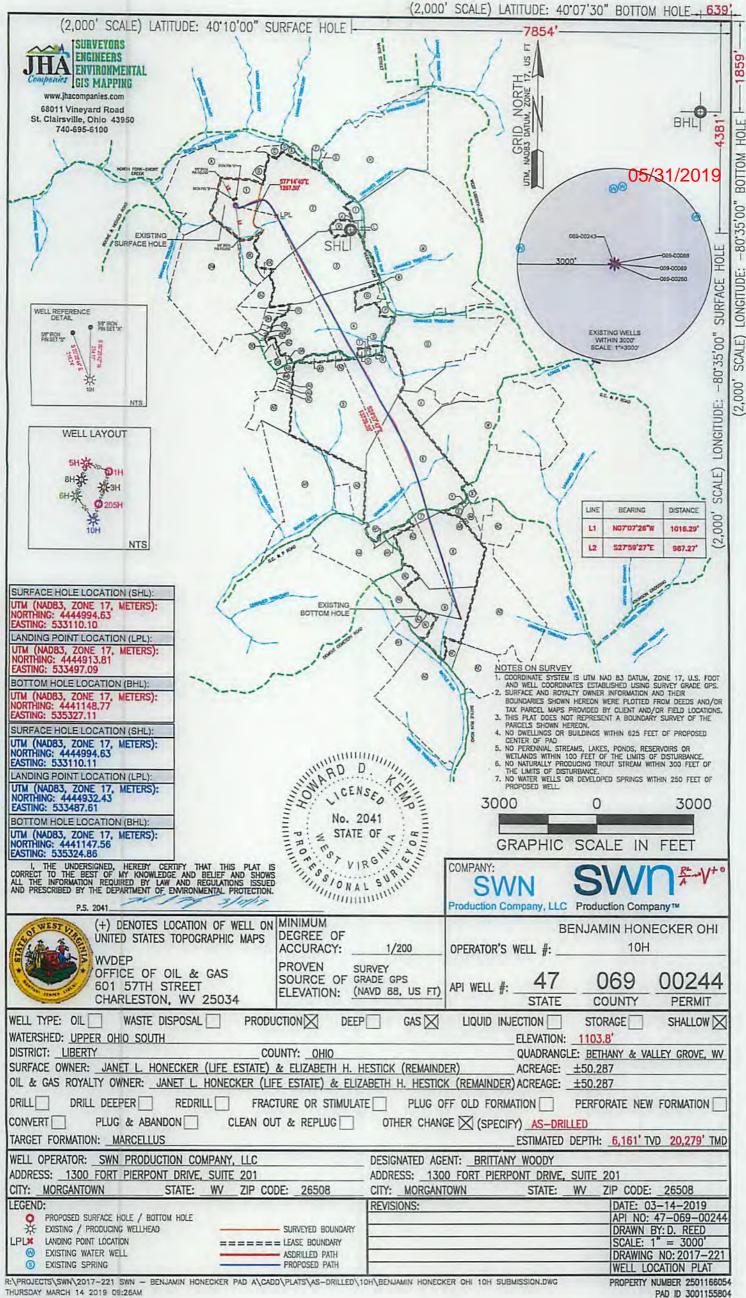

# State of West Virginia Department of Environmental Protection - Office of Oil and Gas Well Operator's Report of Well Work

| API <u>47</u> - 069 _ 00                                                                                                                                                                                                  | 244 County C                                                                                                                                                                                                                                                                                                                                                                                                                                                                                                                                                                                                                                                                                                                                                                                                                                                                                                                                                                                                                                                                                                                                                                                                                                                                                                                                                                                                                                                                                                                                                                                                                                                                                                                                                                                                                                                                                                                                                                                                                                                                                                                   | DITIO                                                                                                                                 | District LIBER                                                           | 1 Y                      |                                                            |
|---------------------------------------------------------------------------------------------------------------------------------------------------------------------------------------------------------------------------|--------------------------------------------------------------------------------------------------------------------------------------------------------------------------------------------------------------------------------------------------------------------------------------------------------------------------------------------------------------------------------------------------------------------------------------------------------------------------------------------------------------------------------------------------------------------------------------------------------------------------------------------------------------------------------------------------------------------------------------------------------------------------------------------------------------------------------------------------------------------------------------------------------------------------------------------------------------------------------------------------------------------------------------------------------------------------------------------------------------------------------------------------------------------------------------------------------------------------------------------------------------------------------------------------------------------------------------------------------------------------------------------------------------------------------------------------------------------------------------------------------------------------------------------------------------------------------------------------------------------------------------------------------------------------------------------------------------------------------------------------------------------------------------------------------------------------------------------------------------------------------------------------------------------------------------------------------------------------------------------------------------------------------------------------------------------------------------------------------------------------------|---------------------------------------------------------------------------------------------------------------------------------------|--------------------------------------------------------------------------|--------------------------|------------------------------------------------------------|
| Quad BETHANY & VALLEY O                                                                                                                                                                                                   |                                                                                                                                                                                                                                                                                                                                                                                                                                                                                                                                                                                                                                                                                                                                                                                                                                                                                                                                                                                                                                                                                                                                                                                                                                                                                                                                                                                                                                                                                                                                                                                                                                                                                                                                                                                                                                                                                                                                                                                                                                                                                                                                | BENJAMIN HONECKER OHI                                                                                                                 |                                                                          |                          | IELD WET                                                   |
| Farm name JANET L. HONECK                                                                                                                                                                                                 |                                                                                                                                                                                                                                                                                                                                                                                                                                                                                                                                                                                                                                                                                                                                                                                                                                                                                                                                                                                                                                                                                                                                                                                                                                                                                                                                                                                                                                                                                                                                                                                                                                                                                                                                                                                                                                                                                                                                                                                                                                                                                                                                |                                                                                                                                       | NDER) Well Number                                                        | BENJAMIN HON             | ECKER OHI 10H                                              |
| Operator (as registered with t                                                                                                                                                                                            |                                                                                                                                                                                                                                                                                                                                                                                                                                                                                                                                                                                                                                                                                                                                                                                                                                                                                                                                                                                                                                                                                                                                                                                                                                                                                                                                                                                                                                                                                                                                                                                                                                                                                                                                                                                                                                                                                                                                                                                                                                                                                                                                |                                                                                                                                       |                                                                          |                          |                                                            |
| Address PO BOX 12359                                                                                                                                                                                                      |                                                                                                                                                                                                                                                                                                                                                                                                                                                                                                                                                                                                                                                                                                                                                                                                                                                                                                                                                                                                                                                                                                                                                                                                                                                                                                                                                                                                                                                                                                                                                                                                                                                                                                                                                                                                                                                                                                                                                                                                                                                                                                                                | ity SPRING                                                                                                                            | State TX                                                                 | Zip                      | 77391-2359                                                 |
| As Drilled location NAD 8                                                                                                                                                                                                 |                                                                                                                                                                                                                                                                                                                                                                                                                                                                                                                                                                                                                                                                                                                                                                                                                                                                                                                                                                                                                                                                                                                                                                                                                                                                                                                                                                                                                                                                                                                                                                                                                                                                                                                                                                                                                                                                                                                                                                                                                                                                                                                                | as-drilled plat, profile vie<br>994.63                                                                                                | ew, and deviation surve<br>Easting 533,110.10                            | ey                       |                                                            |
| Landing Point of Cu                                                                                                                                                                                                       | The second secon |                                                                                                                                       | Easting 533,497.09                                                       |                          |                                                            |
| Bottom H                                                                                                                                                                                                                  |                                                                                                                                                                                                                                                                                                                                                                                                                                                                                                                                                                                                                                                                                                                                                                                                                                                                                                                                                                                                                                                                                                                                                                                                                                                                                                                                                                                                                                                                                                                                                                                                                                                                                                                                                                                                                                                                                                                                                                                                                                                                                                                                |                                                                                                                                       | Easting 535,327.11                                                       |                          |                                                            |
| Elevation (ft) 1,103.8'  Permit Type   Deviated                                                                                                                                                                           |                                                                                                                                                                                                                                                                                                                                                                                                                                                                                                                                                                                                                                                                                                                                                                                                                                                                                                                                                                                                                                                                                                                                                                                                                                                                                                                                                                                                                                                                                                                                                                                                                                                                                                                                                                                                                                                                                                                                                                                                                                                                                                                                | f Well ■New □ Existin                                                                                                                 |                                                                          | port □Interim            |                                                            |
| Type of Operation   Conve                                                                                                                                                                                                 | rt 🗆 Deepen 🚨 Dri                                                                                                                                                                                                                                                                                                                                                                                                                                                                                                                                                                                                                                                                                                                                                                                                                                                                                                                                                                                                                                                                                                                                                                                                                                                                                                                                                                                                                                                                                                                                                                                                                                                                                                                                                                                                                                                                                                                                                                                                                                                                                                              | ill 🗆 Plug Back 🗆                                                                                                                     | Redrilling   Rewo                                                        | ork # Stimul             | ate                                                        |
|                                                                                                                                                                                                                           |                                                                                                                                                                                                                                                                                                                                                                                                                                                                                                                                                                                                                                                                                                                                                                                                                                                                                                                                                                                                                                                                                                                                                                                                                                                                                                                                                                                                                                                                                                                                                                                                                                                                                                                                                                                                                                                                                                                                                                                                                                                                                                                                |                                                                                                                                       |                                                                          |                          |                                                            |
| Well Type   Brine Disposa                                                                                                                                                                                                 | □ CBM ■ Gas □ Oil                                                                                                                                                                                                                                                                                                                                                                                                                                                                                                                                                                                                                                                                                                                                                                                                                                                                                                                                                                                                                                                                                                                                                                                                                                                                                                                                                                                                                                                                                                                                                                                                                                                                                                                                                                                                                                                                                                                                                                                                                                                                                                              | ☐ Secondary Recovery                                                                                                                  | □ Solution Mining                                                        | □ Storage □ C            | Other                                                      |
| and the second of the second of                                                                                                                                                                                           |                                                                                                                                                                                                                                                                                                                                                                                                                                                                                                                                                                                                                                                                                                                                                                                                                                                                                                                                                                                                                                                                                                                                                                                                                                                                                                                                                                                                                                                                                                                                                                                                                                                                                                                                                                                                                                                                                                                                                                                                                                                                                                                                |                                                                                                                                       | •c vici c                                                                | Oil 🗆 Other              |                                                            |
| Type of Completion   Sing                                                                                                                                                                                                 | le □ Multiple Fluid                                                                                                                                                                                                                                                                                                                                                                                                                                                                                                                                                                                                                                                                                                                                                                                                                                                                                                                                                                                                                                                                                                                                                                                                                                                                                                                                                                                                                                                                                                                                                                                                                                                                                                                                                                                                                                                                                                                                                                                                                                                                                                            | ls Produced   Brine                                                                                                                   | ■Gas □ NGL □ C                                                           | m domer_                 |                                                            |
| Type of Completion ■ Sing  Drilled with □ Cable ■ I                                                                                                                                                                       | le □ Multiple Fluid<br>Rotary                                                                                                                                                                                                                                                                                                                                                                                                                                                                                                                                                                                                                                                                                                                                                                                                                                                                                                                                                                                                                                                                                                                                                                                                                                                                                                                                                                                                                                                                                                                                                                                                                                                                                                                                                                                                                                                                                                                                                                                                                                                                                                  | Is Produced  Brine                                                                                                                    | BGas - NGL - C                                                           | on bomer_                |                                                            |
| Drilled with   Cable                                                                                                                                                                                                      | Rotary<br>e                                                                                                                                                                                                                                                                                                                                                                                                                                                                                                                                                                                                                                                                                                                                                                                                                                                                                                                                                                                                                                                                                                                                                                                                                                                                                                                                                                                                                                                                                                                                                                                                                                                                                                                                                                                                                                                                                                                                                                                                                                                                                                                    | resh Water Interme                                                                                                                    | ediate hole Air                                                          |                          |                                                            |
| Drilled with □ Cable ■ In Drilling Media Surface hole Production hole ■ Air ■ Mud Type(s) and Additive(s SOBM                                                                                                             | Rotary  e Air  Mud Fr  Mud  Fresh Water  )                                                                                                                                                                                                                                                                                                                                                                                                                                                                                                                                                                                                                                                                                                                                                                                                                                                                                                                                                                                                                                                                                                                                                                                                                                                                                                                                                                                                                                                                                                                                                                                                                                                                                                                                                                                                                                                                                                                                                                                                                                                                                     | resh Water Interme                                                                                                                    | ediate hole ■ Air □                                                      | Mud □ Fresh              | Water □ Brine  11/19/2018                                  |
| Drilled with □ Cable ■ I  Drilling Media Surface hole  Production hole ■ Air ■  Mud Type(s) and Additive(s  SOBM                                                                                                          | Rotary  e Air  Mud Fr  Mud  Fresh Water  )  /2017  Date drillin                                                                                                                                                                                                                                                                                                                                                                                                                                                                                                                                                                                                                                                                                                                                                                                                                                                                                                                                                                                                                                                                                                                                                                                                                                                                                                                                                                                                                                                                                                                                                                                                                                                                                                                                                                                                                                                                                                                                                                                                                                                                | resh Water Interme  Brine  ng commenced 9/29                                                                                          | ediate hole ■ Air □                                                      | Mud □ Fresh              | Water □ Brine  11/19/2018                                  |
| Drilled with □ Cable ■ I  Drilling Media Surface hole  Production hole ■ Air ■  Mud Type(s) and Additive(s  SOBM  Date permit issued 9/11                                                                                 | Rotary  e Air  Mud Fr  Mud  Fresh Water  )  /2017  Date drillin                                                                                                                                                                                                                                                                                                                                                                                                                                                                                                                                                                                                                                                                                                                                                                                                                                                                                                                                                                                                                                                                                                                                                                                                                                                                                                                                                                                                                                                                                                                                                                                                                                                                                                                                                                                                                                                                                                                                                                                                                                                                | resh Water Interme  Brine  ng commenced 9/29  Date completic                                                                          | diate hole ■ Air □                                                       | Mud □ Fresh  ling ceased | Water □ Brine  11/19/2018                                  |
| Drilled with □ Cable ■ I  Drilling Media Surface hole  Production hole ■ Air ■  Mud Type(s) and Additive(s  SOBM  Date permit issued 9/11  Date completion activities be                                                  | Rotary  e Air Mud Fresh Water  Mud Fresh Water   /2017 Date drilling 1/5/2019  N Date permission                                                                                                                                                                                                                                                                                                                                                                                                                                                                                                                                                                                                                                                                                                                                                                                                                                                                                                                                                                                                                                                                                                                                                                                                                                                                                                                                                                                                                                                                                                                                                                                                                                                                                                                                                                                                                                                                                                                                                                                                                               | resh Water Interme  Brine  ng commenced 9/29  Date completion n granted N/A                                                           | diate hole ■ Air □  /2018 Date dril on activities ceased Granted by_     | Mud = Fresh  ling ceased | Water Brine  11/19/2018 9 RECEIVED Gas ILLE OT OIL and Gas |
| Drilled with □ Cable ■ I  Drilling Media Surface hole  Production hole ■ Air ■  Mud Type(s) and Additive(s  SOBM  Date permit issued 9/11  Date completion activities be  Verbal plugging (Y/N)                           | Rotary  e Air Mud Fresh Water  Mud Fresh Water   /2017 Date drilling 1/5/2019  N Date permission                                                                                                                                                                                                                                                                                                                                                                                                                                                                                                                                                                                                                                                                                                                                                                                                                                                                                                                                                                                                                                                                                                                                                                                                                                                                                                                                                                                                                                                                                                                                                                                                                                                                                                                                                                                                                                                                                                                                                                                                                               | resh Water Interme  Brine  ng commenced 9/29  Date completion n granted N/A                                                           | diate hole ■ Air □  /2018                                                | Mud = Fresh  ling ceased | Water Brine  11/19/2018 9 RECEIVED Gas ILLE OT OIL and Gas |
| Drilled with □ Cable ■ I  Drilling Media Surface hole Production hole ■ Air ■  Mud Type(s) and Additive(s SOBM  Date permit issued                                                                                        | Rotary  Be Air Mud From Mud From Mud From Fresh Water    Mud Fresh Water                                                                                                                                                                                                                                                                                                                                                                                                                                                                                                                                                                                                                                                                                                                                                                                                                                                                                                                                                                                                                                                                                                                                                                                                                                                                                                                                                                                                                                                                                                                                                                                                                                                                                                                                                                                                                                                                                                                                                                                                                                                       | resh Water Interme  Brine  ng commenced 9/29  Date completion n granted N/A  g application within 5 da  Open mine(s) (                | diate hole ■ Air □  /2018                                                | Mud = Fresh  ling ceased | Water Brine  11/19/2018 9 RECEIVED Gas                     |
| Drilled with □ Cable ■ I  Drilling Media Surface hole Production hole ■ Air ■  Mud Type(s) and Additive(s SOBM  Date permit issued 9/11  Date completion activities between plugging (Y/N)  Please note: Operator is requ | Rotary  e Air Mud Fresh Water  Mud Fresh Water  /2017 Date drilling 1/5/2019  N Date permission  aired to submit a plugging                                                                                                                                                                                                                                                                                                                                                                                                                                                                                                                                                                                                                                                                                                                                                                                                                                                                                                                                                                                                                                                                                                                                                                                                                                                                                                                                                                                                                                                                                                                                                                                                                                                                                                                                                                                                                                                                                                                                                                                                    | resh Water Interme  Brine  ng commenced 9/29  Date completion granted N/A  g application within 5 day  Open mine(s) (  Void(s) encoun | /2018 Date dril on activities ceased Granted by_ ys of verbal permission | Mud = Fresh  ling ceased | Water Brine  11/19/2018 9 RECEIVED Gas ILLE OT OIL and Gas |