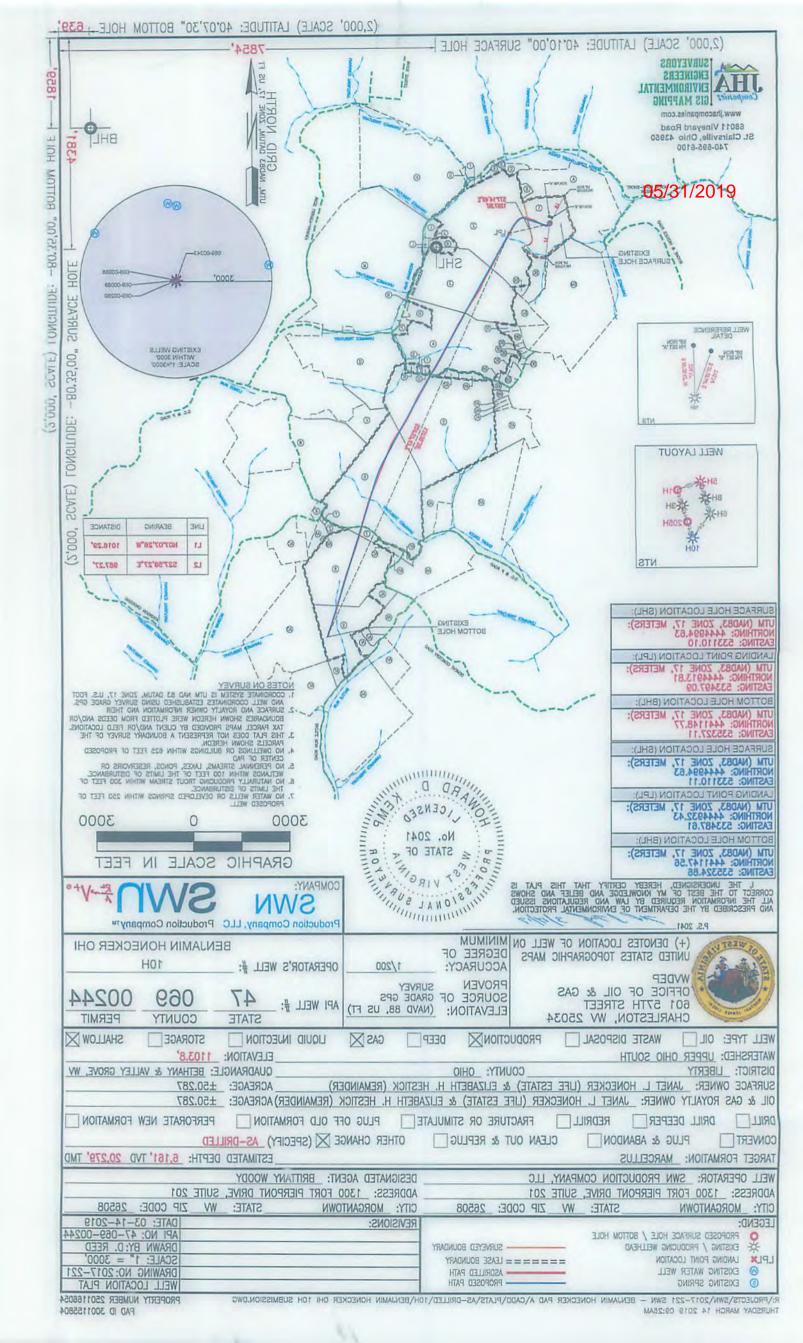

# State of West Virginia Department of Environmental Protection - Office of Oil and Gas Well Operator's Report of Well Work

| API <u>47</u> - 069 _ 00                                                                                                                                                                                                  | 244 County C                                                                                                                                                                                                                                                                                                                                                                                                                                                                                                                                                                                                                                                                                                                                                                                                                                                                                                                                                                                                                                                                                                                                                                                                                                                                                                                                                                                                                                                                                                                                                                                                                                                                                                                                                                                                                                                                                                                                                                                                                                                                                                                   | DITIO                                                                                                                                 | District LIBER                                                           | 1 Y                      |                                                            |
|---------------------------------------------------------------------------------------------------------------------------------------------------------------------------------------------------------------------------|--------------------------------------------------------------------------------------------------------------------------------------------------------------------------------------------------------------------------------------------------------------------------------------------------------------------------------------------------------------------------------------------------------------------------------------------------------------------------------------------------------------------------------------------------------------------------------------------------------------------------------------------------------------------------------------------------------------------------------------------------------------------------------------------------------------------------------------------------------------------------------------------------------------------------------------------------------------------------------------------------------------------------------------------------------------------------------------------------------------------------------------------------------------------------------------------------------------------------------------------------------------------------------------------------------------------------------------------------------------------------------------------------------------------------------------------------------------------------------------------------------------------------------------------------------------------------------------------------------------------------------------------------------------------------------------------------------------------------------------------------------------------------------------------------------------------------------------------------------------------------------------------------------------------------------------------------------------------------------------------------------------------------------------------------------------------------------------------------------------------------------|---------------------------------------------------------------------------------------------------------------------------------------|--------------------------------------------------------------------------|--------------------------|------------------------------------------------------------|
| Quad BETHANY & VALLEY O                                                                                                                                                                                                   |                                                                                                                                                                                                                                                                                                                                                                                                                                                                                                                                                                                                                                                                                                                                                                                                                                                                                                                                                                                                                                                                                                                                                                                                                                                                                                                                                                                                                                                                                                                                                                                                                                                                                                                                                                                                                                                                                                                                                                                                                                                                                                                                | BENJAMIN HONECKER OHI                                                                                                                 |                                                                          |                          | IELD WET                                                   |
| Farm name JANET L. HONECK                                                                                                                                                                                                 |                                                                                                                                                                                                                                                                                                                                                                                                                                                                                                                                                                                                                                                                                                                                                                                                                                                                                                                                                                                                                                                                                                                                                                                                                                                                                                                                                                                                                                                                                                                                                                                                                                                                                                                                                                                                                                                                                                                                                                                                                                                                                                                                |                                                                                                                                       | NDER) Well Number                                                        | BENJAMIN HON             | ECKER OHI 10H                                              |
| Operator (as registered with t                                                                                                                                                                                            |                                                                                                                                                                                                                                                                                                                                                                                                                                                                                                                                                                                                                                                                                                                                                                                                                                                                                                                                                                                                                                                                                                                                                                                                                                                                                                                                                                                                                                                                                                                                                                                                                                                                                                                                                                                                                                                                                                                                                                                                                                                                                                                                |                                                                                                                                       |                                                                          |                          |                                                            |
| Address PO BOX 12359                                                                                                                                                                                                      |                                                                                                                                                                                                                                                                                                                                                                                                                                                                                                                                                                                                                                                                                                                                                                                                                                                                                                                                                                                                                                                                                                                                                                                                                                                                                                                                                                                                                                                                                                                                                                                                                                                                                                                                                                                                                                                                                                                                                                                                                                                                                                                                | ity SPRING                                                                                                                            | State TX                                                                 | Zip                      | 77391-2359                                                 |
| As Drilled location NAD 8                                                                                                                                                                                                 |                                                                                                                                                                                                                                                                                                                                                                                                                                                                                                                                                                                                                                                                                                                                                                                                                                                                                                                                                                                                                                                                                                                                                                                                                                                                                                                                                                                                                                                                                                                                                                                                                                                                                                                                                                                                                                                                                                                                                                                                                                                                                                                                | as-drilled plat, profile vie<br>994.63                                                                                                | ew, and deviation surve<br>Easting 533,110.10                            | ey                       |                                                            |
| Landing Point of Cu                                                                                                                                                                                                       | The second secon |                                                                                                                                       | Easting 533,497.09                                                       |                          |                                                            |
| Bottom H                                                                                                                                                                                                                  |                                                                                                                                                                                                                                                                                                                                                                                                                                                                                                                                                                                                                                                                                                                                                                                                                                                                                                                                                                                                                                                                                                                                                                                                                                                                                                                                                                                                                                                                                                                                                                                                                                                                                                                                                                                                                                                                                                                                                                                                                                                                                                                                |                                                                                                                                       | Easting 535,327.11                                                       |                          |                                                            |
| Elevation (ft) 1,103.8'  Permit Type   Deviated                                                                                                                                                                           |                                                                                                                                                                                                                                                                                                                                                                                                                                                                                                                                                                                                                                                                                                                                                                                                                                                                                                                                                                                                                                                                                                                                                                                                                                                                                                                                                                                                                                                                                                                                                                                                                                                                                                                                                                                                                                                                                                                                                                                                                                                                                                                                | f Well ■New □ Existin                                                                                                                 |                                                                          | port □Interim            |                                                            |
| Type of Operation   Conve                                                                                                                                                                                                 | rt 🗆 Deepen 🚨 Dri                                                                                                                                                                                                                                                                                                                                                                                                                                                                                                                                                                                                                                                                                                                                                                                                                                                                                                                                                                                                                                                                                                                                                                                                                                                                                                                                                                                                                                                                                                                                                                                                                                                                                                                                                                                                                                                                                                                                                                                                                                                                                                              | ill 🗆 Plug Back 🗆                                                                                                                     | Redrilling   Rewo                                                        | ork # Stimul             | ate                                                        |
|                                                                                                                                                                                                                           |                                                                                                                                                                                                                                                                                                                                                                                                                                                                                                                                                                                                                                                                                                                                                                                                                                                                                                                                                                                                                                                                                                                                                                                                                                                                                                                                                                                                                                                                                                                                                                                                                                                                                                                                                                                                                                                                                                                                                                                                                                                                                                                                |                                                                                                                                       |                                                                          |                          |                                                            |
| Well Type   Brine Disposa                                                                                                                                                                                                 | □ CBM ■ Gas □ Oil                                                                                                                                                                                                                                                                                                                                                                                                                                                                                                                                                                                                                                                                                                                                                                                                                                                                                                                                                                                                                                                                                                                                                                                                                                                                                                                                                                                                                                                                                                                                                                                                                                                                                                                                                                                                                                                                                                                                                                                                                                                                                                              | ☐ Secondary Recovery                                                                                                                  | □ Solution Mining                                                        | □ Storage □ C            | Other                                                      |
| and the second of the second of                                                                                                                                                                                           |                                                                                                                                                                                                                                                                                                                                                                                                                                                                                                                                                                                                                                                                                                                                                                                                                                                                                                                                                                                                                                                                                                                                                                                                                                                                                                                                                                                                                                                                                                                                                                                                                                                                                                                                                                                                                                                                                                                                                                                                                                                                                                                                |                                                                                                                                       | •c vici c                                                                | Oil 🗆 Other              |                                                            |
| Type of Completion   Sing                                                                                                                                                                                                 | le □ Multiple Fluid                                                                                                                                                                                                                                                                                                                                                                                                                                                                                                                                                                                                                                                                                                                                                                                                                                                                                                                                                                                                                                                                                                                                                                                                                                                                                                                                                                                                                                                                                                                                                                                                                                                                                                                                                                                                                                                                                                                                                                                                                                                                                                            | ls Produced   Brine                                                                                                                   | ■Gas □ NGL □ C                                                           | m domer_                 |                                                            |
| Type of Completion ■ Sing  Drilled with □ Cable ■ I                                                                                                                                                                       | le □ Multiple Fluid<br>Rotary                                                                                                                                                                                                                                                                                                                                                                                                                                                                                                                                                                                                                                                                                                                                                                                                                                                                                                                                                                                                                                                                                                                                                                                                                                                                                                                                                                                                                                                                                                                                                                                                                                                                                                                                                                                                                                                                                                                                                                                                                                                                                                  | Is Produced  Brine                                                                                                                    | BGas - NGL - C                                                           | on bomer_                |                                                            |
| Drilled with   Cable                                                                                                                                                                                                      | Rotary<br>e                                                                                                                                                                                                                                                                                                                                                                                                                                                                                                                                                                                                                                                                                                                                                                                                                                                                                                                                                                                                                                                                                                                                                                                                                                                                                                                                                                                                                                                                                                                                                                                                                                                                                                                                                                                                                                                                                                                                                                                                                                                                                                                    | resh Water Interme                                                                                                                    | ediate hole Air                                                          |                          |                                                            |
| Drilled with □ Cable ■ In Drilling Media Surface hole Production hole ■ Air ■ Mud Type(s) and Additive(s SOBM                                                                                                             | Rotary  e Air  Mud Fr  Mud  Fresh Water  )                                                                                                                                                                                                                                                                                                                                                                                                                                                                                                                                                                                                                                                                                                                                                                                                                                                                                                                                                                                                                                                                                                                                                                                                                                                                                                                                                                                                                                                                                                                                                                                                                                                                                                                                                                                                                                                                                                                                                                                                                                                                                     | resh Water Interme                                                                                                                    | ediate hole ■ Air □                                                      | Mud □ Fresh              | Water □ Brine  11/19/2018                                  |
| Drilled with □ Cable ■ I  Drilling Media Surface hole  Production hole ■ Air ■  Mud Type(s) and Additive(s  SOBM                                                                                                          | Rotary  e Air  Mud Fr  Mud  Fresh Water  )  /2017  Date drillin                                                                                                                                                                                                                                                                                                                                                                                                                                                                                                                                                                                                                                                                                                                                                                                                                                                                                                                                                                                                                                                                                                                                                                                                                                                                                                                                                                                                                                                                                                                                                                                                                                                                                                                                                                                                                                                                                                                                                                                                                                                                | resh Water Interme  Brine  ng commenced 9/29                                                                                          | ediate hole ■ Air □                                                      | Mud □ Fresh              | Water □ Brine  11/19/2018                                  |
| Drilled with □ Cable ■ I  Drilling Media Surface hole  Production hole ■ Air ■  Mud Type(s) and Additive(s  SOBM  Date permit issued 9/11                                                                                 | Rotary  e Air  Mud Fr  Mud  Fresh Water  )  /2017  Date drillin                                                                                                                                                                                                                                                                                                                                                                                                                                                                                                                                                                                                                                                                                                                                                                                                                                                                                                                                                                                                                                                                                                                                                                                                                                                                                                                                                                                                                                                                                                                                                                                                                                                                                                                                                                                                                                                                                                                                                                                                                                                                | resh Water Interme  Brine  ng commenced 9/29  Date completic                                                                          | diate hole ■ Air □                                                       | Mud □ Fresh  ling ceased | Water □ Brine  11/19/2018                                  |
| Drilled with □ Cable ■ I  Drilling Media Surface hole  Production hole ■ Air ■  Mud Type(s) and Additive(s  SOBM  Date permit issued 9/11  Date completion activities be                                                  | Rotary  e Air Mud Fresh Water  Mud Fresh Water   /2017 Date drilling 1/5/2019  N Date permission                                                                                                                                                                                                                                                                                                                                                                                                                                                                                                                                                                                                                                                                                                                                                                                                                                                                                                                                                                                                                                                                                                                                                                                                                                                                                                                                                                                                                                                                                                                                                                                                                                                                                                                                                                                                                                                                                                                                                                                                                               | resh Water Interme  Brine  ng commenced 9/29  Date completion n granted N/A                                                           | diate hole ■ Air □  /2018 Date dril on activities ceased Granted by_     | Mud = Fresh  ling ceased | Water Brine  11/19/2018 9 RECEIVED Gas ILLE OT OIL and Gas |
| Drilled with □ Cable ■ I  Drilling Media Surface hole  Production hole ■ Air ■  Mud Type(s) and Additive(s  SOBM  Date permit issued 9/11  Date completion activities be  Verbal plugging (Y/N)                           | Rotary  e Air Mud Fresh Water  Mud Fresh Water   /2017 Date drilling 1/5/2019  N Date permission                                                                                                                                                                                                                                                                                                                                                                                                                                                                                                                                                                                                                                                                                                                                                                                                                                                                                                                                                                                                                                                                                                                                                                                                                                                                                                                                                                                                                                                                                                                                                                                                                                                                                                                                                                                                                                                                                                                                                                                                                               | resh Water Interme  Brine  ng commenced 9/29  Date completion n granted N/A                                                           | diate hole ■ Air □  /2018                                                | Mud = Fresh  ling ceased | Water Brine  11/19/2018 9 RECEIVED Gas ILLE OT OIL and Gas |
| Drilled with □ Cable ■ I  Drilling Media Surface hole Production hole ■ Air ■  Mud Type(s) and Additive(s SOBM  Date permit issued                                                                                        | Rotary  Be Air Mud From Mud From Mud From Fresh Water    Mud Fresh Water                                                                                                                                                                                                                                                                                                                                                                                                                                                                                                                                                                                                                                                                                                                                                                                                                                                                                                                                                                                                                                                                                                                                                                                                                                                                                                                                                                                                                                                                                                                                                                                                                                                                                                                                                                                                                                                                                                                                                                                                                                                       | resh Water Interme  Brine  ng commenced 9/29  Date completion n granted N/A  g application within 5 da  Open mine(s) (                | diate hole ■ Air □  /2018                                                | Mud = Fresh  ling ceased | Water Brine  11/19/2018 9 RECEIVED Gas                     |
| Drilled with □ Cable ■ I  Drilling Media Surface hole Production hole ■ Air ■  Mud Type(s) and Additive(s SOBM  Date permit issued 9/11  Date completion activities between plugging (Y/N)  Please note: Operator is requ | Rotary  e Air Mud Fresh Water  Mud Fresh Water  /2017 Date drilling 1/5/2019  N Date permission  aired to submit a plugging                                                                                                                                                                                                                                                                                                                                                                                                                                                                                                                                                                                                                                                                                                                                                                                                                                                                                                                                                                                                                                                                                                                                                                                                                                                                                                                                                                                                                                                                                                                                                                                                                                                                                                                                                                                                                                                                                                                                                                                                    | resh Water Interme  Brine  ng commenced 9/29  Date completion granted N/A  g application within 5 day  Open mine(s) (  Void(s) encoun | /2018 Date dril on activities ceased Granted by_ ys of verbal permission | Mud = Fresh  ling ceased | Water Brine  11/19/2018 9 RECEIVED Gas ILLE OT OIL and Gas |

05/31/2019 WR-35 Page 2 of 4 Rev. 8/23/13 API 47-069 00244 MET L HOACOMER (LIFE ESTATE) & CLUZADETHH HESTICK (REMAINDER) WELL NUMBER\_BENJAMIN HONECKER OHI 10H CASING Hole Casing New or Grade Did cement circulate (Y/N) Basket STRINGS Size Size Depth Used wt/ft Depth(s) \* Provide details below\* Conductor 24 20 126 NEW J-55/94# Surface 17.5 13.375 373 **NEW** J-55/54.5# Y: 6 BBLS Coal SEE SURFACE Intermediate 1 12.25 9.625 1,724 NEW J-55/36# Y:30 BBLS Intermediate 2 Intermediate 3 Production 8.75/8.50 5.5 20.279 NEW HCP-110/20# Υ Tubing 2.375 6,459 NEW L-80/4.7# N Packer type and depth set Comment Details CEMENT WOC Class/Type Number Slurry Yield Volume Cement (hrs) DATA of Cement of Sacks (ft 3/sks) (ft 2) Top (MD) wt (ppg) Conductor **GROUT TO SURFACE** SURFACE **CLASS A** 24 Surface CLASS A 422 15.60 1.20 506.4 SURFACE 8 Coal **SEE SURFACE** Intermediate 1 SURFACE **CLASS A** 663 15.60 1.19 788.97 8 Intermediate 2 Intermediate 3 Production **SURFACE CLASS A** 3.906 15.60 1.19 4648.14 Tubing Drillers TD (ft) 20,279 Loggers TD (ft) 20,279 Deepest formation penetrated MARCELLUS Plug back to (ft) NA Plug back procedure NA Kick off depth (ft) 5,399 deviated/directional Check all wireline logs run acaliper = density □ induction **■** temperature **□sonic ■** resistivity 🖪 gamma ray ■ neutron Were cuttings collected □ Yes ■ No Conventional Sidewall Well cored Yes No DESCRIBE THE CENTRALIZER PLACEMENT USED FOR EACH CASING STRING SURFACE: 7 CENTRALIZERS - EVERY THIRD JOINT OF CASING INTERMEDIATE: 24 CENTRALIZERS - EVERY THIRD JOINT OF CASING PRODUCTION: 181 CENTRALIZERS - EVERY THIRD JOINT FROM SURFACE TO TOP OF CURVE, THEN EVERY JOINT UNTIL TO □ Yes ■ No WAS WELL COMPLETED AS SHOT HOLE DETAILS DETAILS WAS WELL COMPLETED OPEN HOLE? □ Yes 🖪 No