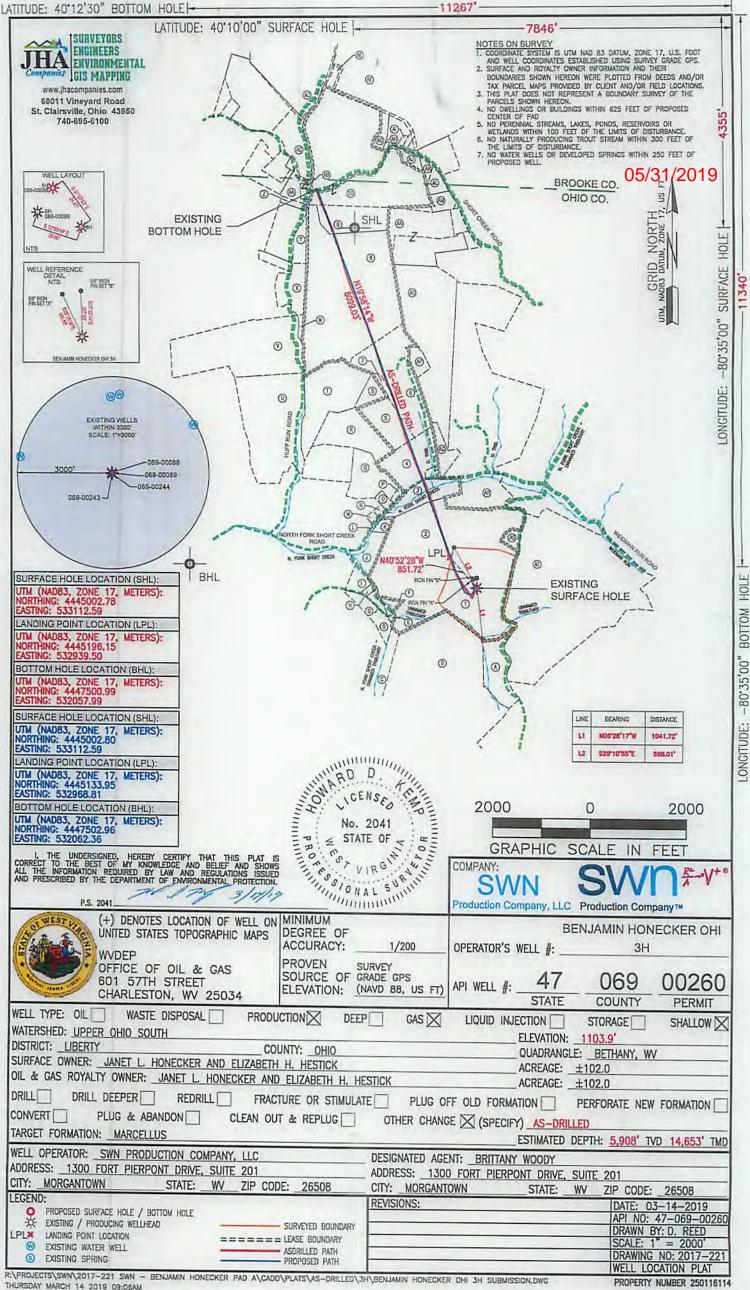

# State of West Virginia Department of Environmental Protection - Office of Oil and Gas Well Operator's Report of Well Work

| API 47 069 00                                                                                                                                                                                                                            | O260 County OHIO                                                                                                                                                                                                                                                                                                                                                                                                                                                                                                                                                                                                                                                                                                                                                                                                                                                                                                                                                                                                                                                                                                                                                                                                                                                                                                                                                                                                                                                                                                                                                                                                                                                                                                                                                                                                                                                                                                                                                                                                                                                                                                               |                                                                  | District LIBER                                       | (11)                                  |                                                                                 |
|------------------------------------------------------------------------------------------------------------------------------------------------------------------------------------------------------------------------------------------|--------------------------------------------------------------------------------------------------------------------------------------------------------------------------------------------------------------------------------------------------------------------------------------------------------------------------------------------------------------------------------------------------------------------------------------------------------------------------------------------------------------------------------------------------------------------------------------------------------------------------------------------------------------------------------------------------------------------------------------------------------------------------------------------------------------------------------------------------------------------------------------------------------------------------------------------------------------------------------------------------------------------------------------------------------------------------------------------------------------------------------------------------------------------------------------------------------------------------------------------------------------------------------------------------------------------------------------------------------------------------------------------------------------------------------------------------------------------------------------------------------------------------------------------------------------------------------------------------------------------------------------------------------------------------------------------------------------------------------------------------------------------------------------------------------------------------------------------------------------------------------------------------------------------------------------------------------------------------------------------------------------------------------------------------------------------------------------------------------------------------------|------------------------------------------------------------------|------------------------------------------------------|---------------------------------------|---------------------------------------------------------------------------------|
| Quad BETHANY, WV                                                                                                                                                                                                                         | Pad Name BENJAM                                                                                                                                                                                                                                                                                                                                                                                                                                                                                                                                                                                                                                                                                                                                                                                                                                                                                                                                                                                                                                                                                                                                                                                                                                                                                                                                                                                                                                                                                                                                                                                                                                                                                                                                                                                                                                                                                                                                                                                                                                                                                                                | MIN HONECKER OHI PAD 1                                           |                                                      |                                       |                                                                                 |
| Farm name JANET L. HO                                                                                                                                                                                                                    | NECKER AND ELIZABETH                                                                                                                                                                                                                                                                                                                                                                                                                                                                                                                                                                                                                                                                                                                                                                                                                                                                                                                                                                                                                                                                                                                                                                                                                                                                                                                                                                                                                                                                                                                                                                                                                                                                                                                                                                                                                                                                                                                                                                                                                                                                                                           | H. HESTICK                                                       | Well Number                                          | BENJAMIN HO                           | DNECKER OHI 3H                                                                  |
| Operator (as registered with                                                                                                                                                                                                             | the OOG) SWN PRODUCTION                                                                                                                                                                                                                                                                                                                                                                                                                                                                                                                                                                                                                                                                                                                                                                                                                                                                                                                                                                                                                                                                                                                                                                                                                                                                                                                                                                                                                                                                                                                                                                                                                                                                                                                                                                                                                                                                                                                                                                                                                                                                                                        | ON COMPANY, LLC                                                  |                                                      |                                       |                                                                                 |
| Address PO BOX 12359                                                                                                                                                                                                                     | City SPI                                                                                                                                                                                                                                                                                                                                                                                                                                                                                                                                                                                                                                                                                                                                                                                                                                                                                                                                                                                                                                                                                                                                                                                                                                                                                                                                                                                                                                                                                                                                                                                                                                                                                                                                                                                                                                                                                                                                                                                                                                                                                                                       | RING                                                             | State TX                                             | Zi                                    | 77391-2359                                                                      |
| As Drilled location NAD Top h                                                                                                                                                                                                            | nole Northing 4,445,002.78                                                                                                                                                                                                                                                                                                                                                                                                                                                                                                                                                                                                                                                                                                                                                                                                                                                                                                                                                                                                                                                                                                                                                                                                                                                                                                                                                                                                                                                                                                                                                                                                                                                                                                                                                                                                                                                                                                                                                                                                                                                                                                     | ed plat, profile view, and<br>East                               | d deviation surv                                     | ey                                    |                                                                                 |
| Landing Point of C                                                                                                                                                                                                                       |                                                                                                                                                                                                                                                                                                                                                                                                                                                                                                                                                                                                                                                                                                                                                                                                                                                                                                                                                                                                                                                                                                                                                                                                                                                                                                                                                                                                                                                                                                                                                                                                                                                                                                                                                                                                                                                                                                                                                                                                                                                                                                                                |                                                                  | ing 532,939.50                                       |                                       |                                                                                 |
| Bottom I                                                                                                                                                                                                                                 | lole Northing 4,447,500.99                                                                                                                                                                                                                                                                                                                                                                                                                                                                                                                                                                                                                                                                                                                                                                                                                                                                                                                                                                                                                                                                                                                                                                                                                                                                                                                                                                                                                                                                                                                                                                                                                                                                                                                                                                                                                                                                                                                                                                                                                                                                                                     | East                                                             | ing 532,057.99                                       |                                       |                                                                                 |
| Elevation (ft) 1103.9'  Permit Type   Deviated                                                                                                                                                                                           | □ Horizontal ■ Horizon                                                                                                                                                                                                                                                                                                                                                                                                                                                                                                                                                                                                                                                                                                                                                                                                                                                                                                                                                                                                                                                                                                                                                                                                                                                                                                                                                                                                                                                                                                                                                                                                                                                                                                                                                                                                                                                                                                                                                                                                                                                                                                         |                                                                  | Depth Typ                                            |                                       | p 🛔 Shallow                                                                     |
| Type of Operation ☐ Conve                                                                                                                                                                                                                | ert 🗆 Deepen 📱 Drill 🗆                                                                                                                                                                                                                                                                                                                                                                                                                                                                                                                                                                                                                                                                                                                                                                                                                                                                                                                                                                                                                                                                                                                                                                                                                                                                                                                                                                                                                                                                                                                                                                                                                                                                                                                                                                                                                                                                                                                                                                                                                                                                                                         | Plug Back   Redri                                                | lling   Rew                                          | ork # Stim                            | ılate                                                                           |
| Well Type □ Brine Disposa                                                                                                                                                                                                                | al □ CBM ■ Gas □ Oil □ Sec                                                                                                                                                                                                                                                                                                                                                                                                                                                                                                                                                                                                                                                                                                                                                                                                                                                                                                                                                                                                                                                                                                                                                                                                                                                                                                                                                                                                                                                                                                                                                                                                                                                                                                                                                                                                                                                                                                                                                                                                                                                                                                     | condary Recovery   So                                            | olution Mining                                       | □ Storage □                           | Other                                                                           |
|                                                                                                                                                                                                                                          |                                                                                                                                                                                                                                                                                                                                                                                                                                                                                                                                                                                                                                                                                                                                                                                                                                                                                                                                                                                                                                                                                                                                                                                                                                                                                                                                                                                                                                                                                                                                                                                                                                                                                                                                                                                                                                                                                                                                                                                                                                                                                                                                |                                                                  |                                                      |                                       |                                                                                 |
|                                                                                                                                                                                                                                          | No. 1 of the fall of the contract of the contr | No. of the Control of the Control                                |                                                      | 200                                   |                                                                                 |
| 경기에는 이 기를 가게 되었다. 네트 맛있                                                                                                                                                                                                                  | ele 🗆 Multiple 💢 Fluids Produ                                                                                                                                                                                                                                                                                                                                                                                                                                                                                                                                                                                                                                                                                                                                                                                                                                                                                                                                                                                                                                                                                                                                                                                                                                                                                                                                                                                                                                                                                                                                                                                                                                                                                                                                                                                                                                                                                                                                                                                                                                                                                                  | iced □ Brine ■Gas                                                |                                                      | Oil   Other                           |                                                                                 |
|                                                                                                                                                                                                                                          | Rotary                                                                                                                                                                                                                                                                                                                                                                                                                                                                                                                                                                                                                                                                                                                                                                                                                                                                                                                                                                                                                                                                                                                                                                                                                                                                                                                                                                                                                                                                                                                                                                                                                                                                                                                                                                                                                                                                                                                                                                                                                                                                                                                         |                                                                  |                                                      |                                       |                                                                                 |
| Drilled with □ Cable ■ Drilling Media Surface ho Production hole ■ Air ■ Mud Type(s) and Additive(s)                                                                                                                                     | Rotary<br>le ■ Air □ Mud ■Fresh Wa<br>Mud □ Fresh Water □ Brind                                                                                                                                                                                                                                                                                                                                                                                                                                                                                                                                                                                                                                                                                                                                                                                                                                                                                                                                                                                                                                                                                                                                                                                                                                                                                                                                                                                                                                                                                                                                                                                                                                                                                                                                                                                                                                                                                                                                                                                                                                                                | ater Intermediate I                                              |                                                      |                                       |                                                                                 |
| Drilled with □ Cable ■ Drilling Media Surface ho Production hole ■ Air ■ Mud Type(s) and Additive(s                                                                                                                                      | Rotary  le Air                                                                                                                                                                                                                                                                                                                                                                                                                                                                                                                                                                                                                                                                                                                                                                                                                                                                                                                                                                                                                                                                                                                                                                                                                                                                                                                                                                                                                                                                                                                                                                                                                                                                                                                                                                                                                                                                                                                                                                                                                                                                                                                 | ater Intermediate I<br>e                                         | nole 🖪 Air 🗆                                         | Mud □ Fres                            | h Water □ Brine                                                                 |
| Drilled with □ Cable ■ Drilling Media Surface ho Production hole ■ Air ■ Mud Type(s) and Additive(s) SOBM  Date permit issued                                                                                                            | Rotary  le Air Mud Fresh Wa  Mud Fresh Water Bring  S/2018  Date drilling comm                                                                                                                                                                                                                                                                                                                                                                                                                                                                                                                                                                                                                                                                                                                                                                                                                                                                                                                                                                                                                                                                                                                                                                                                                                                                                                                                                                                                                                                                                                                                                                                                                                                                                                                                                                                                                                                                                                                                                                                                                                                 | ater Intermediate I                                              | nole Air 🗆                                           | Mud □ Fres  Iling ceased 2/21/20      | h Water                                                                         |
| Drilled with □ Cable ■ Drilling Media Surface ho Production hole ■ Air ■ Mud Type(s) and Additive(s) SOBM                                                                                                                                | Rotary  le Air Mud Fresh Wa  Mud Fresh Water Bring  S/2018  Date drilling comm                                                                                                                                                                                                                                                                                                                                                                                                                                                                                                                                                                                                                                                                                                                                                                                                                                                                                                                                                                                                                                                                                                                                                                                                                                                                                                                                                                                                                                                                                                                                                                                                                                                                                                                                                                                                                                                                                                                                                                                                                                                 | menced 9/27/2018  Date completion acti                           | nole Air 🗆                                           | Mud □ Fres  Iling ceased 2/21/20      | 10/21/2018  19 A RECEIVED Of Oil and G                                          |
| Drilled with □ Cable ■  Drilling Media Surface ho  Production hole ■ Air ■  Mud Type(s) and Additive(s  SOBM  Date permit issued 2/26  Date completion activities be  Verbal plugging (Y/N)                                              | Rotary  le Air Mud Fresh Wa  Mud Fresh Water Bring s)  6/2018 Date drilling comments                                                                                                                                                                                                                                                                                                                                                                                                                                                                                                                                                                                                                                                                                                                                                                                                                                                                                                                                                                                                                                                                                                                                                                                                                                                                                                                                                                                                                                                                                                                                                                                                                                                                                                                                                                                                                                                                                                                                                                                                                                           | menced9/27/2018<br>Date completion acti                          | Date dri vities ceased Granted by_                   | Mud □ Fres  Iling ceased 2/21/20 No   | 10/21/2018  19 /A RECEIVED Office of Oil and G                                  |
| Orilled with □ Cable ■  Orilling Media Surface ho  Production hole ■ Air ■  Mud Type(s) and Additive(s)  SOBM  Date permit issued 2/26  Date completion activities be                                | Rotary  le Air Mud Fresh Water Brinds  S/2018 Date drilling commerce  1/5/2019  N Date permission grante                                                                                                                                                                                                                                                                                                                                                                                                                                                                                                                                                                                                                                                                                                                                                                                                                                                                                                                                                                                                                                                                                                                                                                                                                                                                                                                                                                                                                                                                                                                                                                                                                                                                                                                                                                                                                                                                                                                                                                                                                       | menced9/27/2018<br>Date completion acti                          | Date dri vities ceased Granted by_ verbal permissio  | Mud □ Fres  Iling ceased 2/21/20 No   | 10/21/2018  19 /A RECEIVED Office of Oil and G                                  |
| Drilled with □ Cable ■  Drilling Media Surface ho  Production hole ■ Air ■  Mud Type(s) and Additive(s)  SOBM  Date permit issued 2/26  Date completion activities be derived by the plugging (Y/N)  Please note: Operator is requested. | Rotary  le Air Mud Fresh Wa  Mud Fresh Water Bring  5/2018 Date drilling comments  egan 1/5/2019  N Date permission grante  uired to submit a plugging applic                                                                                                                                                                                                                                                                                                                                                                                                                                                                                                                                                                                                                                                                                                                                                                                                                                                                                                                                                                                                                                                                                                                                                                                                                                                                                                                                                                                                                                                                                                                                                                                                                                                                                                                                                                                                                                                                                                                                                                  | menced9/27/2018 Date completion action within 5 days of vectors. | Date dri vities ceased _ Granted by rerbal permissio | Mud □ Fres  Illing ceased 2/21/20  No | 10/21/2018  19 /A RECEIVED Office of Oil and G                                  |
| Drilled with □ Cable ■  Drilling Media Surface ho  Production hole ■ Air ■  Mud Type(s) and Additive(s  SOBM  Date permit issued 2/26  Date completion activities be  Verbal plugging (Y/N)                                              | Rotary  le Air Mud Fresh Wa  Mud Fresh Water Bring s)  6/2018 Date drilling commegan 1/5/2019  N Date permission grante uired to submit a plugging applic                                                                                                                                                                                                                                                                                                                                                                                                                                                                                                                                                                                                                                                                                                                                                                                                                                                                                                                                                                                                                                                                                                                                                                                                                                                                                                                                                                                                                                                                                                                                                                                                                                                                                                                                                                                                                                                                                                                                                                      | menced 9/27/2018 Date completion action within 5 days of v       | Date dri vities ceased Granted by rerbal permissio   | lling ceased                          | 10/21/2018 19 'A RECEIVED Office of Oil and G MAY 2 2 201  WV Departmental Pro- |