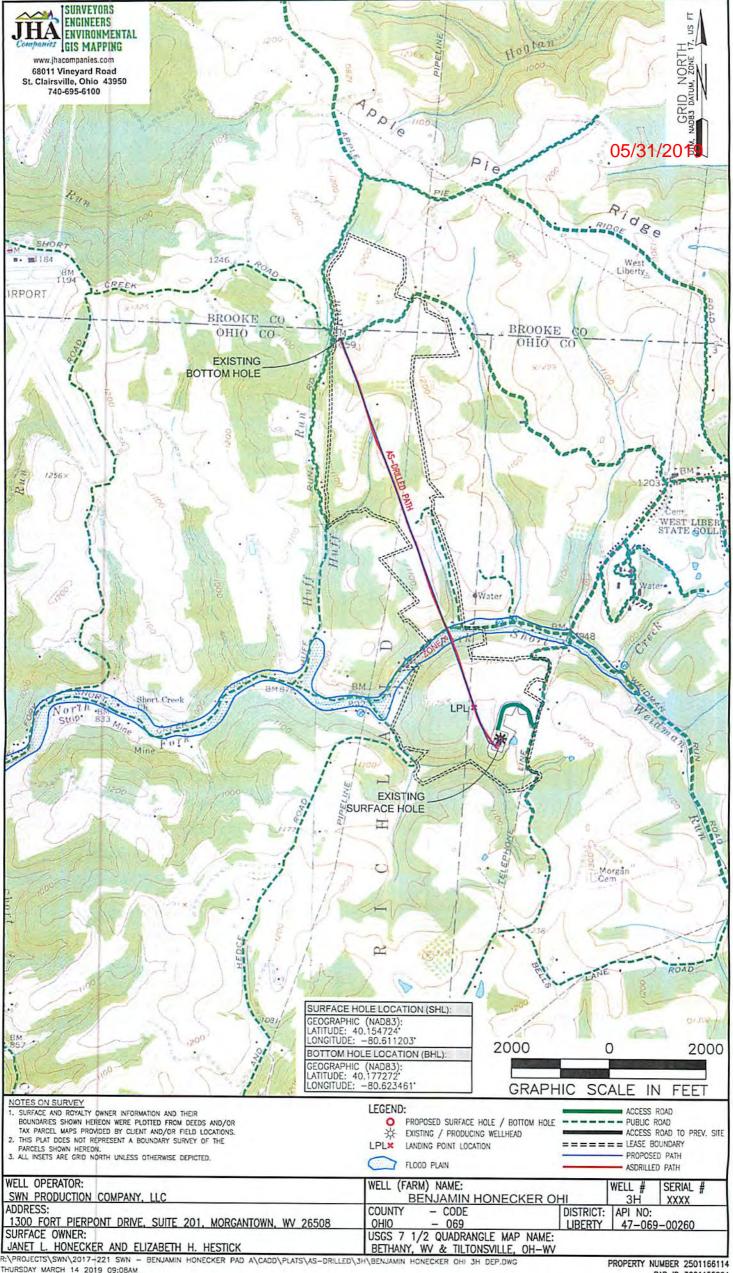

# State of West Virginia Department of Environmental Protection - Office of Oil and Gas Well Operator's Report of Well Work

| API 47 069 00                                                                                                                                                                                                                            | O260 County OHIO                                                                                                                                                                                                                                                                                                                                                                                                                                                                                                                                                                                                                                                                                                                                                                                                                                                                                                                                                                                                                                                                                                                                                                                                                                                                                                                                                                                                                                                                                                                                                                                                                                                                                                                                                                                                                                                                                                                                                                                                                                                                                                               |                                                                  | District LIBER                                       | (11)                                  |                                                                                 |
|------------------------------------------------------------------------------------------------------------------------------------------------------------------------------------------------------------------------------------------|--------------------------------------------------------------------------------------------------------------------------------------------------------------------------------------------------------------------------------------------------------------------------------------------------------------------------------------------------------------------------------------------------------------------------------------------------------------------------------------------------------------------------------------------------------------------------------------------------------------------------------------------------------------------------------------------------------------------------------------------------------------------------------------------------------------------------------------------------------------------------------------------------------------------------------------------------------------------------------------------------------------------------------------------------------------------------------------------------------------------------------------------------------------------------------------------------------------------------------------------------------------------------------------------------------------------------------------------------------------------------------------------------------------------------------------------------------------------------------------------------------------------------------------------------------------------------------------------------------------------------------------------------------------------------------------------------------------------------------------------------------------------------------------------------------------------------------------------------------------------------------------------------------------------------------------------------------------------------------------------------------------------------------------------------------------------------------------------------------------------------------|------------------------------------------------------------------|------------------------------------------------------|---------------------------------------|---------------------------------------------------------------------------------|
| Quad BETHANY, WV                                                                                                                                                                                                                         | Pad Name BENJAM                                                                                                                                                                                                                                                                                                                                                                                                                                                                                                                                                                                                                                                                                                                                                                                                                                                                                                                                                                                                                                                                                                                                                                                                                                                                                                                                                                                                                                                                                                                                                                                                                                                                                                                                                                                                                                                                                                                                                                                                                                                                                                                | MIN HONECKER OHI PAD 1                                           |                                                      |                                       |                                                                                 |
| Farm name JANET L. HO                                                                                                                                                                                                                    | NECKER AND ELIZABETH                                                                                                                                                                                                                                                                                                                                                                                                                                                                                                                                                                                                                                                                                                                                                                                                                                                                                                                                                                                                                                                                                                                                                                                                                                                                                                                                                                                                                                                                                                                                                                                                                                                                                                                                                                                                                                                                                                                                                                                                                                                                                                           | H. HESTICK                                                       | Well Number                                          | BENJAMIN HO                           | DNECKER OHI 3H                                                                  |
| Operator (as registered with                                                                                                                                                                                                             | the OOG) SWN PRODUCTION                                                                                                                                                                                                                                                                                                                                                                                                                                                                                                                                                                                                                                                                                                                                                                                                                                                                                                                                                                                                                                                                                                                                                                                                                                                                                                                                                                                                                                                                                                                                                                                                                                                                                                                                                                                                                                                                                                                                                                                                                                                                                                        | ON COMPANY, LLC                                                  |                                                      |                                       |                                                                                 |
| Address PO BOX 12359                                                                                                                                                                                                                     | City SPI                                                                                                                                                                                                                                                                                                                                                                                                                                                                                                                                                                                                                                                                                                                                                                                                                                                                                                                                                                                                                                                                                                                                                                                                                                                                                                                                                                                                                                                                                                                                                                                                                                                                                                                                                                                                                                                                                                                                                                                                                                                                                                                       | RING                                                             | State TX                                             | Zi                                    | 77391-2359                                                                      |
| As Drilled location NAD Top h                                                                                                                                                                                                            | nole Northing 4,445,002.78                                                                                                                                                                                                                                                                                                                                                                                                                                                                                                                                                                                                                                                                                                                                                                                                                                                                                                                                                                                                                                                                                                                                                                                                                                                                                                                                                                                                                                                                                                                                                                                                                                                                                                                                                                                                                                                                                                                                                                                                                                                                                                     | ed plat, profile view, and<br>East                               | d deviation surv                                     | ey                                    |                                                                                 |
| Landing Point of C                                                                                                                                                                                                                       |                                                                                                                                                                                                                                                                                                                                                                                                                                                                                                                                                                                                                                                                                                                                                                                                                                                                                                                                                                                                                                                                                                                                                                                                                                                                                                                                                                                                                                                                                                                                                                                                                                                                                                                                                                                                                                                                                                                                                                                                                                                                                                                                |                                                                  | ing 532,939.50                                       |                                       |                                                                                 |
| Bottom I                                                                                                                                                                                                                                 | lole Northing 4,447,500.99                                                                                                                                                                                                                                                                                                                                                                                                                                                                                                                                                                                                                                                                                                                                                                                                                                                                                                                                                                                                                                                                                                                                                                                                                                                                                                                                                                                                                                                                                                                                                                                                                                                                                                                                                                                                                                                                                                                                                                                                                                                                                                     | East                                                             | ing 532,057.99                                       |                                       |                                                                                 |
| Elevation (ft) 1103.9'  Permit Type   Deviated                                                                                                                                                                                           | □ Horizontal ■ Horizon                                                                                                                                                                                                                                                                                                                                                                                                                                                                                                                                                                                                                                                                                                                                                                                                                                                                                                                                                                                                                                                                                                                                                                                                                                                                                                                                                                                                                                                                                                                                                                                                                                                                                                                                                                                                                                                                                                                                                                                                                                                                                                         |                                                                  | Depth Typ                                            |                                       | p 🛔 Shallow                                                                     |
| Type of Operation ☐ Conve                                                                                                                                                                                                                | ert 🗆 Deepen 📱 Drill 🗆                                                                                                                                                                                                                                                                                                                                                                                                                                                                                                                                                                                                                                                                                                                                                                                                                                                                                                                                                                                                                                                                                                                                                                                                                                                                                                                                                                                                                                                                                                                                                                                                                                                                                                                                                                                                                                                                                                                                                                                                                                                                                                         | Plug Back   Redri                                                | lling   Rew                                          | ork # Stim                            | ılate                                                                           |
| Well Type □ Brine Disposa                                                                                                                                                                                                                | al □ CBM ■ Gas □ Oil □ Sec                                                                                                                                                                                                                                                                                                                                                                                                                                                                                                                                                                                                                                                                                                                                                                                                                                                                                                                                                                                                                                                                                                                                                                                                                                                                                                                                                                                                                                                                                                                                                                                                                                                                                                                                                                                                                                                                                                                                                                                                                                                                                                     | condary Recovery   So                                            | olution Mining                                       | □ Storage □                           | Other                                                                           |
|                                                                                                                                                                                                                                          |                                                                                                                                                                                                                                                                                                                                                                                                                                                                                                                                                                                                                                                                                                                                                                                                                                                                                                                                                                                                                                                                                                                                                                                                                                                                                                                                                                                                                                                                                                                                                                                                                                                                                                                                                                                                                                                                                                                                                                                                                                                                                                                                |                                                                  |                                                      |                                       |                                                                                 |
|                                                                                                                                                                                                                                          | No. 1 of the fall of the contract of the contr | No. of the Control of the Control                                |                                                      | 200                                   |                                                                                 |
| 경기에는 이 기를 가게 되었다. 네트 맛있                                                                                                                                                                                                                  | ele 🗆 Multiple 💢 Fluids Produ                                                                                                                                                                                                                                                                                                                                                                                                                                                                                                                                                                                                                                                                                                                                                                                                                                                                                                                                                                                                                                                                                                                                                                                                                                                                                                                                                                                                                                                                                                                                                                                                                                                                                                                                                                                                                                                                                                                                                                                                                                                                                                  | iced □ Brine ■Gas                                                |                                                      | Oil   Other                           |                                                                                 |
|                                                                                                                                                                                                                                          | Rotary                                                                                                                                                                                                                                                                                                                                                                                                                                                                                                                                                                                                                                                                                                                                                                                                                                                                                                                                                                                                                                                                                                                                                                                                                                                                                                                                                                                                                                                                                                                                                                                                                                                                                                                                                                                                                                                                                                                                                                                                                                                                                                                         |                                                                  |                                                      |                                       |                                                                                 |
| Drilled with □ Cable ■ Drilling Media Surface ho Production hole ■ Air ■ Mud Type(s) and Additive(s)                                                                                                                                     | Rotary<br>le ■ Air □ Mud ■Fresh Wa<br>Mud □ Fresh Water □ Brind                                                                                                                                                                                                                                                                                                                                                                                                                                                                                                                                                                                                                                                                                                                                                                                                                                                                                                                                                                                                                                                                                                                                                                                                                                                                                                                                                                                                                                                                                                                                                                                                                                                                                                                                                                                                                                                                                                                                                                                                                                                                | ater Intermediate I                                              |                                                      |                                       |                                                                                 |
| Drilled with □ Cable ■ Drilling Media Surface ho Production hole ■ Air ■ Mud Type(s) and Additive(s                                                                                                                                      | Rotary  le Air                                                                                                                                                                                                                                                                                                                                                                                                                                                                                                                                                                                                                                                                                                                                                                                                                                                                                                                                                                                                                                                                                                                                                                                                                                                                                                                                                                                                                                                                                                                                                                                                                                                                                                                                                                                                                                                                                                                                                                                                                                                                                                                 | ater Intermediate I<br>e                                         | nole 🖪 Air 🗆                                         | Mud □ Fres                            | h Water □ Brine                                                                 |
| Drilled with □ Cable ■ Drilling Media Surface ho Production hole ■ Air ■ Mud Type(s) and Additive(s) SOBM  Date permit issued                                                                                                            | Rotary  le Air Mud Fresh Wa  Mud Fresh Water Bring  S/2018  Date drilling comm                                                                                                                                                                                                                                                                                                                                                                                                                                                                                                                                                                                                                                                                                                                                                                                                                                                                                                                                                                                                                                                                                                                                                                                                                                                                                                                                                                                                                                                                                                                                                                                                                                                                                                                                                                                                                                                                                                                                                                                                                                                 | ater Intermediate I                                              | nole Air 🗆                                           | Mud □ Fres  Iling ceased 2/21/20      | h Water                                                                         |
| Drilled with □ Cable ■ Drilling Media Surface ho Production hole ■ Air ■ Mud Type(s) and Additive(s) SOBM                                                                                                                                | Rotary  le Air Mud Fresh Wa  Mud Fresh Water Bring  S/2018  Date drilling comm                                                                                                                                                                                                                                                                                                                                                                                                                                                                                                                                                                                                                                                                                                                                                                                                                                                                                                                                                                                                                                                                                                                                                                                                                                                                                                                                                                                                                                                                                                                                                                                                                                                                                                                                                                                                                                                                                                                                                                                                                                                 | menced 9/27/2018  Date completion acti                           | nole Air 🗆                                           | Mud □ Fres  Iling ceased 2/21/20      | 10/21/2018  19 A RECEIVED Of Oil and G                                          |
| Drilled with □ Cable ■  Drilling Media Surface ho  Production hole ■ Air ■  Mud Type(s) and Additive(s  SOBM  Date permit issued 2/26  Date completion activities be  Verbal plugging (Y/N)                                              | Rotary  le Air Mud Fresh Wa  Mud Fresh Water Bring s)  6/2018 Date drilling comments                                                                                                                                                                                                                                                                                                                                                                                                                                                                                                                                                                                                                                                                                                                                                                                                                                                                                                                                                                                                                                                                                                                                                                                                                                                                                                                                                                                                                                                                                                                                                                                                                                                                                                                                                                                                                                                                                                                                                                                                                                           | menced9/27/2018<br>Date completion acti                          | Date dri vities ceased Granted by_                   | Mud □ Fres  Iling ceased 2/21/20 No   | 10/21/2018  19 /A RECEIVED Office of Oil and G                                  |
| Orilled with □ Cable ■  Orilling Media Surface ho  Production hole ■ Air ■  Mud Type(s) and Additive(s)  SOBM  Date permit issued 2/26  Date completion activities be                                | Rotary  le Air Mud Fresh Water Brinds  S/2018 Date drilling commerce  1/5/2019  N Date permission grante                                                                                                                                                                                                                                                                                                                                                                                                                                                                                                                                                                                                                                                                                                                                                                                                                                                                                                                                                                                                                                                                                                                                                                                                                                                                                                                                                                                                                                                                                                                                                                                                                                                                                                                                                                                                                                                                                                                                                                                                                       | menced9/27/2018<br>Date completion acti                          | Date dri vities ceased Granted by_ verbal permissio  | Mud □ Fres  Iling ceased 2/21/20 No   | 10/21/2018  19 /A RECEIVED Office of Oil and G                                  |
| Drilled with □ Cable ■  Drilling Media Surface ho  Production hole ■ Air ■  Mud Type(s) and Additive(s)  SOBM  Date permit issued 2/26  Date completion activities be derived by the plugging (Y/N)  Please note: Operator is requested. | Rotary  le Air Mud Fresh Wa  Mud Fresh Water Bring  5/2018 Date drilling comments  egan 1/5/2019  N Date permission grante  uired to submit a plugging applic                                                                                                                                                                                                                                                                                                                                                                                                                                                                                                                                                                                                                                                                                                                                                                                                                                                                                                                                                                                                                                                                                                                                                                                                                                                                                                                                                                                                                                                                                                                                                                                                                                                                                                                                                                                                                                                                                                                                                                  | menced9/27/2018 Date completion action within 5 days of vectors. | Date dri vities ceased _ Granted by rerbal permissio | Mud □ Fres  Illing ceased 2/21/20  No | 10/21/2018  19 /A RECEIVED Office of Oil and G                                  |
| Drilled with □ Cable ■  Drilling Media Surface ho  Production hole ■ Air ■  Mud Type(s) and Additive(s  SOBM  Date permit issued 2/26  Date completion activities be  Verbal plugging (Y/N)                                              | Rotary  le Air Mud Fresh Wa  Mud Fresh Water Bring s)  6/2018 Date drilling commegan 1/5/2019  N Date permission grante uired to submit a plugging applic                                                                                                                                                                                                                                                                                                                                                                                                                                                                                                                                                                                                                                                                                                                                                                                                                                                                                                                                                                                                                                                                                                                                                                                                                                                                                                                                                                                                                                                                                                                                                                                                                                                                                                                                                                                                                                                                                                                                                                      | menced 9/27/2018 Date completion action within 5 days of v       | Date dri vities ceased Granted by rerbal permissio   | lling ceased                          | 10/21/2018 19 'A RECEIVED Office of Oil and G MAY 2 2 201  WV Departmental Pro- |