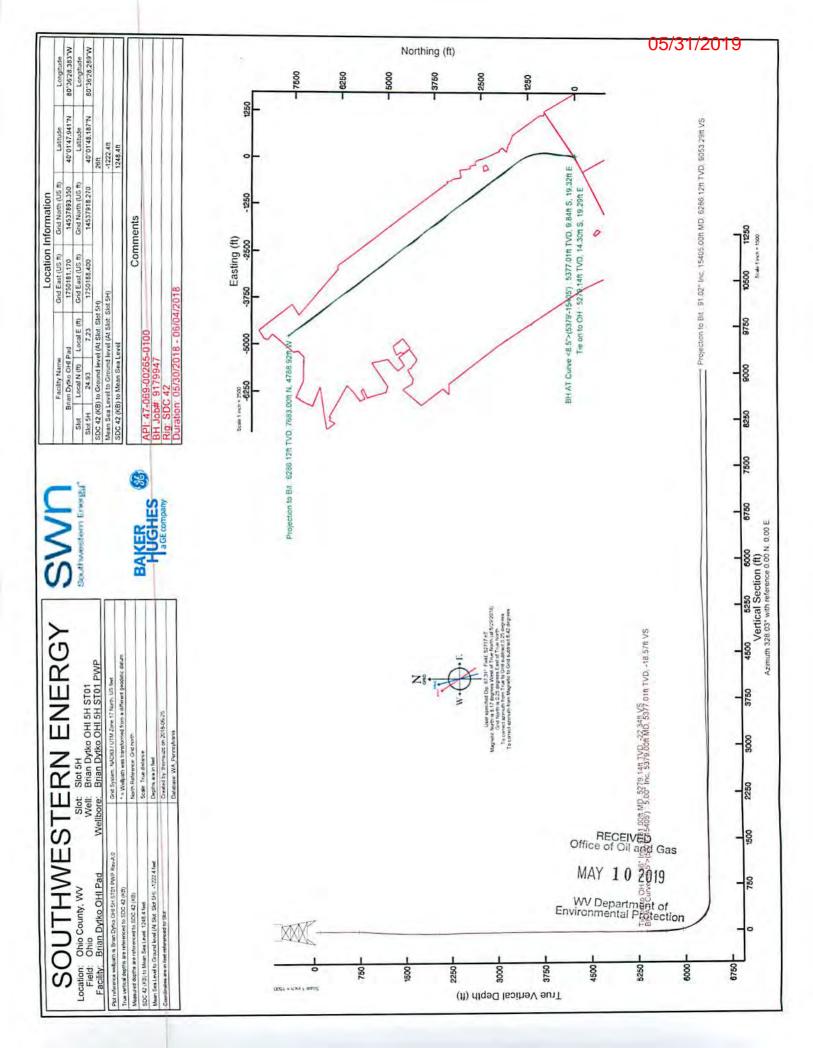

## Actual Wellpath Report Brian Dytko OHI 5H ST01 AWP Proj: 15405'MD Page 1 of 10

| REFERE   | REFERENCE WELLPATH IDENTIFICATION |                |                                                                    |
|----------|-----------------------------------|----------------|--------------------------------------------------------------------|
| Operator | SOUTHWESTERN ENERGY               | Slot           | Slot 5H                                                            |
| Area     | Ohio County, WV                   | Well           | Brian Dytko OHI 5H ST01                                            |
| Field    | Ohio                              | Wellbore       | Brian Dytko OHI 5H ST01 AWB                                        |
| Facility | Brian Dytko OHI Pad               | Sidetrack from | Sidetrack from Brian Dytko OHI 5H AWP Proj: 15456'MD at 5281.00 MD |
|          |                                   |                |                                                                    |

| REPORT SETU                    | REPORT SETUP INFORMATION                            |                                      |                                                                                   |
|--------------------------------|-----------------------------------------------------|--------------------------------------|-----------------------------------------------------------------------------------|
| Projection System              | rojection System NAD83 / UTM Zone 17 North, US feet | Software System   WellArchitect® 5.0 | WellArchitect® 5.0                                                                |
| North Reference                | Grid                                                | User                                 | Thomsuzc                                                                          |
| Scale                          | 0.999614                                            | Report Generated                     | Report Generated 6/25/2018 at 8:42:58 AM                                          |
| Convergence at slot 0.26° East | t 0.26° East                                        | Database/Source file                 | Database/Source file WA_Pennsylvania/Brian_Dytko_OHI_5H_ST01_AWP_Proj15405_MD.xml |
|                                |                                                     |                                      |                                                                                   |

| WELLPATH LOCATION     |                   |          |                |                  |                        |                |
|-----------------------|-------------------|----------|----------------|------------------|------------------------|----------------|
|                       | Local coordinates | rdinates | Grid co        | Grid coordinates | Geographic coordinates | coordinates    |
|                       | North[ft]         | East[ft] | Easting[US ft] | Northing[US ft]  | Latitude               | Longitude      |
| Slot Location         | 24.93             | 7.23     | 1750188.40     | 14537918.27      | 40°01'48.187"N         | 80°36'28.289"W |
| Facility Reference Pt |                   |          | 1750181.17     | 14537893.35      | 40°01'47.941"N         | 80°36'28.383"W |
| Field Reference Pt    |                   |          | 0.00           | 0.00             | 0.00.00.00.0           | 85°29'19.478"W |
|                       |                   |          |                |                  |                        |                |

| WELLPATH DATUM           |                   |                                               |                   |
|--------------------------|-------------------|-----------------------------------------------|-------------------|
| Calculation method       | Minimum curvature | SDC 42 (KB) to Facility Vertical Datum        | 1248.40ft         |
| Horizontal Reference Pt  | Slot              | SDC 42 (KB) to Mean Sea Level                 | 1248.40ft         |
| Vertical Reference Pt    | SDC 42 (KB)       | SDC 42 (KB) to Ground Level at Slot (Slot 5H) | 26.00ft           |
| MD Reference Pt          | SDC 42 (KB)       | Section Origin                                | N 0.00, E 0.00 ft |
| Field Vertical Reference | Mean Sea Level    | Section Azimuth                               | 328.06°           |