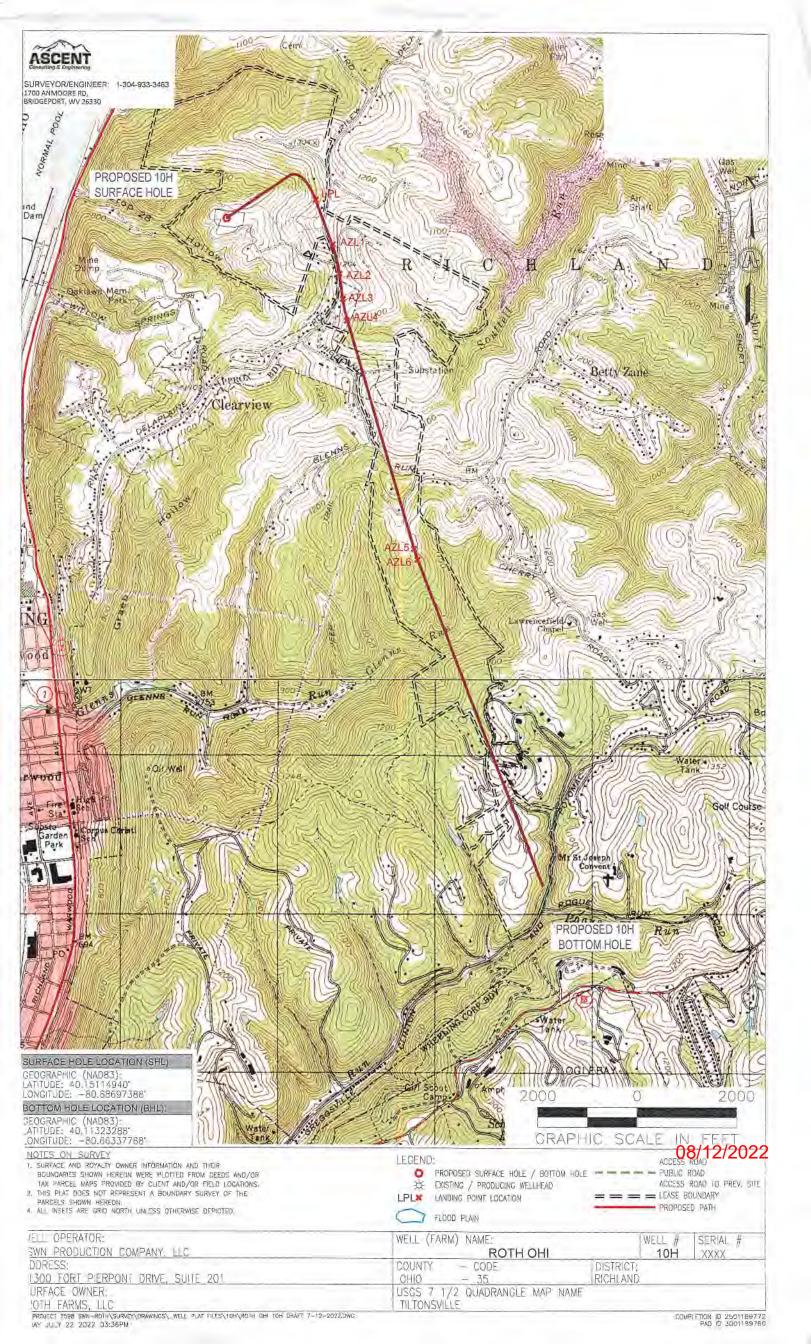

#### **Proposed Drilling Program** Southwestern Energy Company **ROTH OHI 10** Re-entry Rig: **SDC 40** Well: Marcellus Shale Field: PANHANDLE FIELD WET Prospect: WV State: OHIO County: 40.1511 Latitude -80.6870 Longitude SHL: 40.1132 Latitude -80.6634 Longitude BHL: 1.004 ft MSL 1,130 ft MSL KB: 126 ft AGL GL Elev: **KB Elev:** NO COAL VOID EXPECTED 110 'to 525 ' Air/Mist PROD TOC Lead @ 1,910' MD PROD TOC Tail @ 6,293' MD 525 to 1,626 Air/Mist **TUBULAR DETAIL** Weight Grade Planned Interval Casing Size Casing String (Min) (in) (Min) From To 0' 110 1,626 to 5,272 Conductor 20 94.0# J-55 Air/Mist Surface/Coal 13.375 54.4# J-55 0 505 Intermediate J-55 0 1,606 9.625 36,0# Production 0' 21,460 5.5 20,0# P-110 HP CEMENT DETAIL Sacks Class Density Conductor 140 19.3 A Surface 527 A 15.6 Intermediate 15.6 589 A Production 14.5-15.0 3800 TD at 5,272 ' Freshwater Depth - 452 'TVD KOP at 5,272 'MD 5,272 to 6,469 Coal Void Depth - 170 'TVD 12.0-12.5 ppg Saltwater Depth - 1,119 'TVD TVD - 5,788 1 TMD - 21,460 ' TD at 21,460 ' MD 5,668 ' Target Center 5,788 ' TVD EOB at 6,469 ' MD Onondaga 5,799 'TVD 6.469 to 21.460 SHL Onondaga 5,679 'TVD 12.5-13.5 ppg Created by: Dicky Hall on 07/27/2022

08/12/2022

| REVISIONS:                                  | COMPANY:                                            | SWN Production Company, LLC | SW<br>Production Cor | npany™                                           |
|---------------------------------------------|-----------------------------------------------------|-----------------------------|----------------------|--------------------------------------------------|
|                                             | OPERATOR'S<br>WELL #: 41-06                         | ROTH 10H                    |                      | DATE: 07/22/2022  DRAWN BY: TMF                  |
|                                             | DISTRICT:<br>RICHLAND                               | COUNTY:<br>OHIO             | STATE:<br>WV         | SCALE: N/A DRAWING NO: ACE-25 WELL LOCATION PLAT |
| S:\_PROJECT 2598 SWN-ROTH\SURVEY\DRAWINGS\_ | WELL PLAT FILES\10H\ROTH OHI 10H DRAFT 7-12-2022.DW | G                           |                      | COMPLETION ID 2501189772                         |