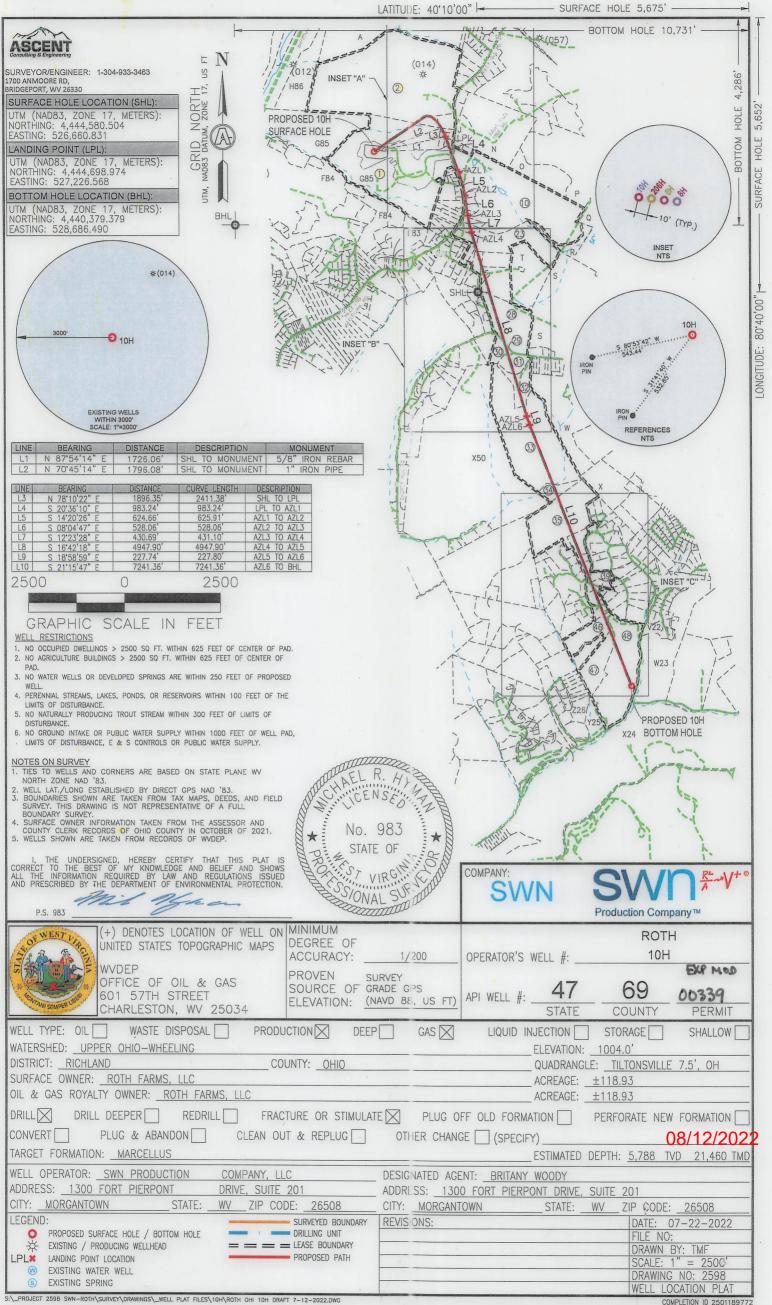

Promoting a healthy environment.

WW-6B (04/15) API NO. 47-009

OPERATOR WELL NO. Roth OHI 10H

Well Pad Name: Roth OHI

# STATE OF WEST VIRGINIA DEPARTMENT OF ENVIRONMENTAL PROTECTION, OFFICE OF OIL AND GAS WELL WORK PERMIT APPLICATION

| 1) Well Operator: SWN Produc                                                | tion Co., LLC                         | 494512924                                    | 069-Ohio                                  | 005-Rich 641-Tiltonsville                        |
|-----------------------------------------------------------------------------|---------------------------------------|----------------------------------------------|-------------------------------------------|--------------------------------------------------|
| 1) Well Operator: SVVN Produc                                               |                                       | Operator ID                                  | County                                    | District Quadrangle                              |
| 2) Operator's Well Number: Roth                                             | OHI 10H                               |                                              | Pad Name: Rot                             |                                                  |
| 3) Farm Name/Surface Owner: R                                               | Roth Farms, LI                        | _C Public R                                  | oad Access: C                             | learview Avenue                                  |
| 4) Elevation, current ground: 1                                             | 004.0 I                               | Elevation, propos                            |                                           |                                                  |
| 5) Well Type (a) Gas X                                                      | Oil _                                 | U                                            | nderground Sto                            | rage                                             |
| Other                                                                       |                                       |                                              |                                           |                                                  |
| (b)If Gas Shall                                                             |                                       | Deep                                         | -                                         |                                                  |
|                                                                             | zontal X                              |                                              |                                           |                                                  |
| 6) Existing Pad: Yes or No No                                               | A the black area. Z h.                |                                              |                                           | Draggura(s):                                     |
| 7) Proposed Target Formation(s), Target Formation- Marcellus, Down Dip Well | Depth(s), Ant<br>to the South, Target | icipated Thickne<br>Top TVD- 5743', Target I | Ss and Expected<br>Base TVD- 5799', Antic | ipated Thickness- 56', Associated Pressure- 3769 |
| 8) Proposed Total Vertical Depth                                            | : 5788'                               |                                              |                                           |                                                  |
| 9) Formation at Total Vertical De                                           |                                       | us                                           |                                           |                                                  |
| 10) Proposed Total Measured De                                              | epth: 21460'                          |                                              |                                           |                                                  |
| 11) Proposed Horizontal Leg Ler                                             | 12000                                 | 37                                           |                                           |                                                  |
| 12) Approximate Fresh Water St                                              |                                       | 452'                                         |                                           |                                                  |
| 13) Method to Determine Fresh                                               |                                       | Nearby well 47                               | 7-069-00012                               |                                                  |
| 14) Approximate Saltwater Dept                                              | hs: 1119' rep                         | orted in nearby                              | wells                                     |                                                  |
| 15) Approximate Coal Seam Dep                                               | pths: 170'                            |                                              |                                           |                                                  |
| 16) Approximate Depth to Possi                                              | ble Void (coal                        | mine, karst, othe                            | r): None that v                           | we are aware of.                                 |
| 17) Does Proposed well location directly overlying or adjacent to           | contain coal s                        | eams                                         |                                           | No                                               |
| (a) If Yes, provide Mine Info:                                              | Name: Va                              | illey Camp NO 1                              | 1. 1                                      |                                                  |
| **************************************                                      | Depth: 17                             | 0 & 811'                                     |                                           |                                                  |
|                                                                             | Seam: Pit                             | tsburgh                                      |                                           |                                                  |
|                                                                             | Owner: Va                             | alley Camp Coal                              |                                           |                                                  |

#### **Proposed Drilling Program** Southwestern Energy Company **ROTH OHI 10** Re-entry Rig: **SDC 40** Well: Marcellus Shale Field: PANHANDLE FIELD WET Prospect: WV State: OHIO County: 40.1511 Latitude -80.6870 Longitude SHL: 40.1132 Latitude -80.6634 Longitude BHL: 1.004 ft MSL 1,130 ft MSL KB: 126 ft AGL GL Elev: **KB Elev:** NO COAL VOID EXPECTED 110 'to 525 ' Air/Mist PROD TOC Lead @ 1,910' MD PROD TOC Tail @ 6,293' MD 525 to 1,626 Air/Mist **TUBULAR DETAIL** Weight Grade Planned Interval Casing Size Casing String (Min) (in) (Min) From To 0' 110 1,626 to 5,272 Conductor 20 94.0# J-55 Air/Mist Surface/Coal 13.375 54.4# J-55 0 505 Intermediate J-55 0 1,606 9.625 36,0# Production 0' 21,460 5.5 20,0# P-110 HP CEMENT DETAIL Sacks Class Density Conductor 140 19.3 A Surface 527 A 15.6 Intermediate 15.6 589 A Production 14.5-15.0 3800 TD at 5,272 ' Freshwater Depth - 452 'TVD KOP at 5,272 'MD 5,272 to 6,469 Coal Void Depth - 170 'TVD 12.0-12.5 ppg Saltwater Depth - 1,119 'TVD TVD - 5,788 1 TMD - 21,460 ' TD at 21,460 ' MD 5,668 ' Target Center 5,788 ' TVD EOB at 6,469 ' MD Onondaga 5,799 'TVD 6.469 to 21.460 SHL Onondaga 5,679 'TVD 12.5-13.5 ppg Created by: Dicky Hall on 07/27/2022

|       | WELL BORE TABLE FOR SURFACE/ROYALTY OWNERS                   |                |    |
|-------|--------------------------------------------------------------|----------------|----|
| TRACT | SURFACE OWNER ( S )/ROYALTY OWNER ( R )                      | TAX PARCEL     |    |
| 1     | ROTH FARMS, LLC ( S )/ROTH FARMS, LLC ( R )                  | 4-R7-24        |    |
| TRACT | SURFACE OWNER (S)                                            | TAX PARCEL     |    |
| 2     | MCCLURE WM H & MARG A                                        | 4-R4-07        |    |
| 3     | MCCLURE WM H & MARGARET A                                    | 4-R7-26.1      |    |
| 4     | LEFKAY SCOTT A & TRACY L                                     | 4-R8-2.3       |    |
| 5     | FELDNER CHARLENE M - TOD                                     | 4-R8-2.1       |    |
| 6     | CALDWELL SHANE J & CALDWELL SUZANNE M                        | 4-R7-24.1      | ,  |
| 7     | CALDWELL SUZANNE & SHANE                                     | 4-R7-24.2      |    |
| 8     | OLEJASZ JR JOSEPH R OLEJASZ J R SR & G (RT-OCC)              | 4-R8-2.2       | ,  |
| 9     | MCKEE JAMES F JR & EILEEN B                                  | 4-R8-77        | 1  |
| 10    | TUNNEL RIDGE LLC                                             | 4-R8-4.18      |    |
| 11    | BAKER STEVEN P (LE); STEVEN P BAKER ET AL                    | 4-R8-4         | -  |
| 12    | BROWN CHAD & YEKATERINA                                      | 4-R8-4.17      | -  |
| 13    | BROWN CHAD & YEKATERNIA                                      | 4-R8-4.19      | -  |
| 14    | KINNEÉR VERNON A JR & CARLA C                                | 2-CV1-7        | -  |
| 15    | KINNEER VERNON A JR & CARLA C                                | 2-CV1-8        |    |
| 16    | BAKER VINCENT L                                              | 2-CV1-9        | -  |
| 17    | BAKER VINCENT L                                              | 2-CV1-6        | -  |
| 18    | TRACY JOHN A & MARY ANN E                                    | 2-CV4-21       | -  |
| 19    | TRACYJOHN A & M A                                            | 2-CV4-21       | -  |
| 20    | STANLEY GEORGE DAVID STANLEY SUSAN M                         | 2-CV4-8.1      | -  |
| 21    | STANLEY GEORGE D & SUSAN M                                   |                | _  |
| 22    | STANLEY GEORGE DAVID AND SUSAN                               | 2-CV4-14.1     | -  |
| 23    |                                                              | 2-CV4-14.2     | _  |
| 24    | CRAFT JOSEPH WIII FOUNDATION                                 | 4-R8-63.2      |    |
| 25    | TUNNEL RIDGE LLC                                             | 2-CV4-15.2     | _  |
| 26    | TUNNEL RIDGE LLC                                             | 4-R8-63        | _  |
| 27    | TUNNEL RIDGE LLC                                             | 2-CV4-15       | _  |
| -     | KING CHARLES R JR & B M                                      | 2-CV4-15.1     | _  |
| 28    | TUNNELL RIDGE LLC                                            | 4-R8-67        |    |
| 29    | STATE OF WEST VIRGINIA, DEPARTMENT OF TRANSPORTATION         | CHERRY HILL RO | A. |
| 30    | MEREDITH DONALD R II AND J K                                 | 4-R8-69.3      | -  |
| 31    | MEREDITH RICHARD TAND S F                                    | 4-R8-69        | _  |
| 32    | FROME STEPHEN D & REBECCA T-LE FROME S & R IRREVOCABLE TRUST | 4-R8-69.2      | _  |
| 33    | MARY ANN HESS REALTY LLC C/O HANNIG & ASSOCIATES PLLC        | 4-R8-52        | _  |
| 34    | MARY ANN HESS REALTY LLC C/O HANNIG & ASSOCIATES PLLC        | 4-R11-11       | _  |
| 35    | PENN HOLDING LIMITED LIABILITY COMPANY                       | 4-R11-6.3      | _  |
| 36    | NEIS THOMAS                                                  | 4-R11-6.2      |    |
| 37    | BROWN GEOFFREY C & ELIZABETH W                               | 4-R11K-4.1     |    |
| 38    | BROWN GEOFFREY C & ELIZABETH W                               | 4-R11K-4       |    |
| 39    | HOBBS ROLAND L                                               | 4-R11K-10      |    |
| 40    | GEORGES NANCY A                                              | 4-R11K-10.3    |    |
| 41    | MEAD ARMINA S                                                | 4-R11K-10.2    |    |
| 42    | GEORGES NANCY A                                              | 4-R11K-38.1    |    |
| 43    | WARD JEREMY D & KAUFMAN AMANDA J                             | 4-R11K-38      |    |
| 44    | GEORGES NANCY A                                              | 4-R11-6.6      |    |
| 45    | YURKO JENNIFER G & KARL E                                    | 4-R11P-4       |    |
| 46    | BLISS CHARLIE A SR BLISS MARY ELLEN                          | 4-R14-90.2     |    |
| 47    | JONES WILBUR'S JR AND JEFFERSON JOYCE P                      | 4-R14-90.1     |    |
| 48    | JONES WILBUR S JR JEFFERSON JOYCE P                          | 4-R14-90       |    |

SURVEYOR/ENGINEER: 1-304-933-3463 1700 ANMOORE RD, BRIDGEPORT, WV 26330

|      | ADJOINING OWNERS TABLE                                       |                          |
|------|--------------------------------------------------------------|--------------------------|
| RACT | SURFACE OWNER (S)                                            | TAX PARCEL               |
| A    | HEART 2 HEART VOLUNTEERS INC                                 | 4-R4-05                  |
| В    | BOYD ROBERT JEFFREY & CHERYL L                               | 4-R5-24                  |
| С    | OLEJASZ JOSEPH R J R                                         | 4-R5-34                  |
| D    | OLEJASZ JOSEPH R J R                                         | 4-R5-35                  |
| E    | KUCERA CARL J & SHARON L                                     | 4-R5-35.2                |
| F    | PAVELICH-SWIGER SHERRI J PAVELICH JEFFREY M                  | 4-R5-35.1                |
| G    | WEIGAND PAUL & REBECCA FAMILY TRUST                          | 4-R5-40.1                |
| Н    | SCHELL RICHARD A & N                                         | 4-R8-1.1                 |
| ı    | HABERFIELD WAYNE K & D A                                     | 4-R8-1                   |
| J    | SCHUETZ EBBIE JOSEPH & JOY                                   | 4-R8-3                   |
| K    | MCKEE JAMES F JR & EILEEN B                                  | 4-R8-4.14                |
| L    | MCKEE JAMES & EILEEN                                         | 4-R8-4.15                |
| М    | MCKEE JAMES & EILEEN                                         | 4-R8-4.16                |
| N    | TUNNEL RIDGE LLC                                             | 4-R8-3.2                 |
| 0    | TUNNEL RIDGE LLC                                             | 4-R5-4.7                 |
| Р    | CRAFT JOSEPH W III FOUNDATION                                | 4-R8-3.1                 |
| Q    | CRAFT JOSEPH W III FOUNDATION                                | 4-R8-5                   |
| R    | CRAFT JOSEPH W III FOUNDATION                                | 4-R8-4.13                |
| S    | CRAFT JOSEPH W III FOUNDATION                                | 4-R8-51                  |
| Т    | TUNNEL RIDGE LLC                                             | 4-R8-79                  |
| U    | SMITH W EVERETT & JOLINDA STEINER                            | 4-R8N-14                 |
| V    | KOEGLER BRUCE M & A L                                        | 4-R8N-1                  |
| w    | MARY ANN HESS REALTY LLC C/O HANNIG & ASSOCIATES PLLC        | 4-R8-53                  |
| Х    | JONES ROBERT E MD INC                                        | 4-R11-16.3               |
| Y    | CUCHTA B WILLIAM III & REBECCA                               | 4-R11-6.9                |
| Z    | CUNNINGHAM H SCOTT & SALLY A                                 | 4-R11-6.10               |
| A1   | BLOSSER SCOTT A AND LAURA R                                  | 4-R11-6.12               |
| B2   | REISINGER JAMES J & BARBARA J                                | 4-R11-6.11               |
| СЗ   | WURTZBACHER JOHN J & ROXANNE B                               | 4-R11-6.8                |
| D4   | SERENITY RD PERSONAL RESIDENCE TRUST-GEARY RICHARD C JR TTEE | 4-R11-6.13               |
| E5   | GULLO GAYE R                                                 | 4-R11K-24.3              |
| F6   | FAMILY TRUST OF JOHN R & AGNES T ARSLAIN (TRUSTEES)          | 4-R11K-34                |
| G7   | DEARTH JOHN EDW & P C                                        | 4-R11K-6                 |
|      | BRUHN JAMES B AND KAREN A                                    | 4-R11K-7                 |
| H8   | KHOUREY LOUIS H & C A                                        | 4-R11K-8                 |
| 19   |                                                              |                          |
| J10  | HOBBS ROLAND L                                               | 4-R11K-9                 |
| K11  | SPENCER THOMAS W & CATHERINE K                               | 4-R11K-19<br>4-R11K-19.1 |
| L12  | SPENCER THOMAS W & CATHERINE K                               |                          |
| M13  | BUSH STEVEN & LAURA                                          | 4-R11K-14                |
| N14  | BELANCIC ERIC J                                              | 4-R11K-15                |
| 015  | MAXWELL WILLIAM E CARO VERA ANN                              | 4-R11K-10.4              |
| P16  | MCCAMIC JEREMY C & LT                                        | 4-R11K-10.1              |
| Q17  | MCCAMIC JEREMY C & LT                                        | 4-R11K-11                |
| R18  | BORDAS LINDA M                                               | 4-R11K-12                |
| 519  | BORDAS LINDA M                                               | 4-R11P-1                 |
| T20  | BORDAS LINDA M                                               | 4-R11P-1.1               |
| U21  | FITZSIMMONS ROBERT J                                         | 4-R11P-3                 |
| V22  | CARPENTER DAVID & KATHERINE R                                | 4-R11-21.9               |
| W23  | SISTERS OF ST JOSEPH OF WHEELING INC                         | 4-R11-21                 |
| X24  | CITY OF WHEELING                                             | 4-R14-15                 |
| Y25  | HARROLD PAMELA SUE C/O GC&P ANIMAL HOSPITAL INC              | 4-R14-6                  |
| Z26  | BAUER ROY D & GISELE M                                       | 4-R14-5                  |

| RACT | SURFACE OWNER (S)                                     | TAX PARCEL |
|------|-------------------------------------------------------|------------|
| A27  | BAUER ROY D & GISELE                                  | 4-R14-4.4  |
| B28  | BAUER ROY D & GISELE                                  | 4-R14-4    |
| C29  | FUTEY JR PAUL B AND DEBRA L                           | 4-R14-4.3  |
| 030  | SLIVCHENKO VADIM & OLENA                              | 4-R14-2.1  |
| E31  | SLIVCHENKO VADIM & OLENA                              | 4-R14-2    |
| F32  | HAND SCOTT A & CORRIEJ                                | 4-R14-3.1  |
| 333  | HAND SCOTT A & CORRIEJ                                | 4-R14-3    |
| 134  | JONES WILBUR S JR JEFFERSON JOYCE P                   | 4-R14-90.3 |
| 135  | HAND SCOTT A & CORRIEJ                                | 4-R11-2    |
| 136  | MANNING JACOB A & ADRIANNE L                          | 4-R11-2.8  |
| (37  | SHATS DANIEL & LISA                                   | 4-R11P-5.4 |
| L38  | SHATS DANIEL & LISA                                   | 4-R11P-5.5 |
| /39  | SIMMONS KIMBERLY A                                    | 4-R11P-5.2 |
| 140  | GEBHARDT YURKO JENNIFER TODD                          | 4-R11P-5.8 |
| 041  | BLOCH S STEPHENSON                                    | 4-R11P-5.7 |
| 42   | WETZEL ROBERT & LAURA L                               | 4-R11K-3   |
| Q43  | BISCHOF DEBORAH L & LEE                               | 4-R11K-2   |
| 344  | TURAK JONATHAN E & R                                  | 4-R11K-1.1 |
| 545  | TURAK JONATHAN E & ROSELYN                            | 4-R11K-1   |
| T46  | KURTZ PENN L & J S                                    | 4-R11-6.1  |
| J47  | KURTZ PENN L & JEAN S                                 | 4-R11-6.14 |
| /48  | GOLDEN CHRISTOPHER SCOTT BRANDACE LYNN                | 4-R11-2.13 |
| V49  | GOLDEN CHRISTOPHER SCOTT GOLDEN BRANDACE LYNN         | 4-R11-2.4  |
| (50  | MARY ANN HESS REALTY LLC C/O HANNIG & ASSOCIATES PLLC | 4-R10-31   |
| /51  | MEREDITH DONALD R II AND JULIE                        | 4-R8-69.1  |
| 252  | DUYMICH JENNIFER L& DAVID                             | 4-R8-66    |
| 153  | KARNELL WILLIAM H & JENNIFER                          | 4-R8-66.1  |
| 354  | AUTEN GERALD R JR & GRACE A                           | 4-R8-65    |
| 255  | JOHN JOSEPH J & KAREN M                               | 4-R8-65.2  |
| 056  | RCK 2 GROUP LLC ATTN KAYLEEN FITZSIMMONS              | 4-R8-64    |
| E57  | KIMPEL TODD E & JOYCE E                               | 2-CV4-16   |
| F58  | KNUTH MARK A & J M                                    | 2-CV4-16.1 |
| 359  | WELLS CAROLE C                                        | 2-CV4-17.1 |
| H60  | CZAHOROSKI MELISSA DANIELLE                           | 2-CV4-17.3 |
| 161  | MCKENZIE SEAN Z & KRISTI L                            | 2-CV4-14   |
| 162  | GUZZI COREY A & BRITTANY N                            | 2-CV4-13.1 |
| K63  | TUNNEL RIDGE LLC                                      | 2-CV4-12.1 |
| 1.64 | TUNNEL RIDGE LLC                                      | 2-CV4-8    |
| V165 | QUINN JOHN THOMAS                                     | 2-CV4-7    |
| N66  | SHEARER PHILLIP G & CINDY M                           | 2-CV1-1    |
| 067  | ROGERSON BENTON LSR & KS                              | 2-CV1-2    |
| P68  | DANEHART CHARLES D & JO ANN                           | 2-CV1-3    |
| Q69  | TOMAC ROBERT C JR                                     | 2-CV1-4    |
| R70  | CLEGG R E & J L                                       | 2-CV1-5    |
| S71  | CLEGG GARY T & M V                                    | 2-CV1-5.1  |
| T72  | CLEGG GARY T & MARY W                                 | 2-CV1-5.2  |
| U73  | BROWN HARCE M & JENNIFER J                            | 4-R8-4.1   |
| V74  | FEDORKE M PATRICIA                                    | 4-R8-4.2   |
| W75  | FACEMIRE JAMES G                                      | 4-R8-4.3   |
| X76  | CLARK JOHN M & B C                                    | 4-R8-4.11  |
| Y77  | MACKEY JOHN E & DIANNA L                              | 4-R8-4.4   |
| Z78  | SMILA FRANK W JR & KELLY L                            | 4-R8-4.12  |
| A79  | GRASKI DONNA M; GRASKI MICHAEL & GRASKI TIFFANY L     | 4-R8-4.6   |
|      | HELDEFFER GEORGE W                                    | 4-R8-4.7   |
| B80  | KUCERA LISA A                                         | 4-R8-4.8   |
| C81  | CALDWELL SHANE AND SUZANNE                            | 4-R8-78    |
| D82  | FEDORKE AARON P & TIMOTHY J                           | 2-CV4-3    |
| E83  | CITY OF WHEELING                                      | 4-R7-18    |
| F84  | EDGE ALICE MAE - TOD                                  | 4-R7-23    |
| G85  | EDGE ALICE WAE - TOD                                  | T 117 Z3   |