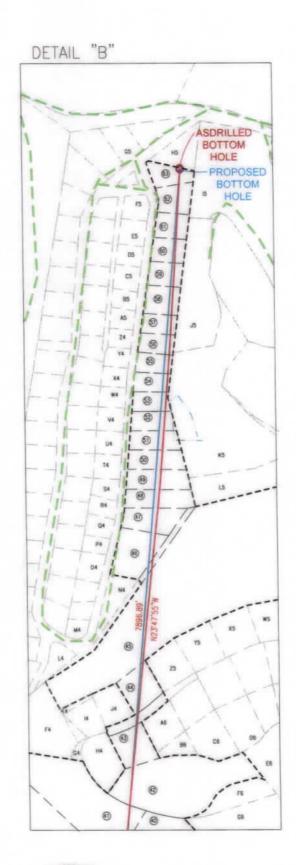

## JACKSON SURVEYING INC.

2413 EAST PIKE ST. # 112 Clarksburg, WV 26302 304-623-5851

SURFACE HOLE LOCATION (SHL):

LANDING POINT LOCATION (LPL)

AZIMUTH POINT LOCATION-1 (AZL1):

AZIMUTH POINT LOCATION-2 (AZL2):

BOTTOM HOLE LOCATION (BHL) (NAD83, ZONE 17, METERS) THING: 4,439,742,300 Latitude: 40'07'30" |-BOTTOM HOLE 7,557

SURFACE HOLE LOCATION (SHL)

BOTTOM HOLE LOCATION (BHL)

| LINE | BEARING       | DISTANCE | DESCRIPTION     | MONUMENT         |
|------|---------------|----------|-----------------|------------------|
| LT   | N 84"18"06" W | 432.17   | SHL TO LANDMARK | FD. T POST       |
| 12   | N 09'51'52" W | 424.54   | SHL TO LANDMARK | FD. 1" IRON PIPE |

| LINE | BEARING       | DISTANCE | CURVE LENGTH | DESCRIPTION  |
|------|---------------|----------|--------------|--------------|
| L3   | S 68'53'29" W | 1,070.88 | 1,840.33     | SHL TO LP    |
| L4   | N 27'28'47" W | 283.83   | 283.91       | AZL1 TO AZL2 |

QUADRANGLE: WHEELING, WV ACREAGE: ±84.99 ACREAGE: ±84.99

FRACTURE OR STIMULATE PLUG OFF OLD FORMATION PERFORATE NEW FORMATION

PLUG & ABANDON

REDRILL CLEAN OUT & REPLUG

OTHER CHANGE X (SPECIFY) ASDRILLED

DESIGNATED AGENT: BRITTANY WOODY

DRILLING UNIT

CITY: MORGANTOWN REVISIONS:

ADDRESS: 1300 FORT PIERPONT ROAD, SUITE 200 STATE: WV

DATE: 04-19-2023

LEGEND:

PROPOSED SURFACE HOLE / BOTT PROPOSED SURFACE HOLE / BOTTOM HOLE

LANDING POINT LOCATION EXISTING WATER WELL EXISTING SPRING = = = LEASE BOUNDARY - ASDRILLED PATH AZLX AZIMUTH POINT LOCATION DRAWING NO: WELL LOCATION PLAT