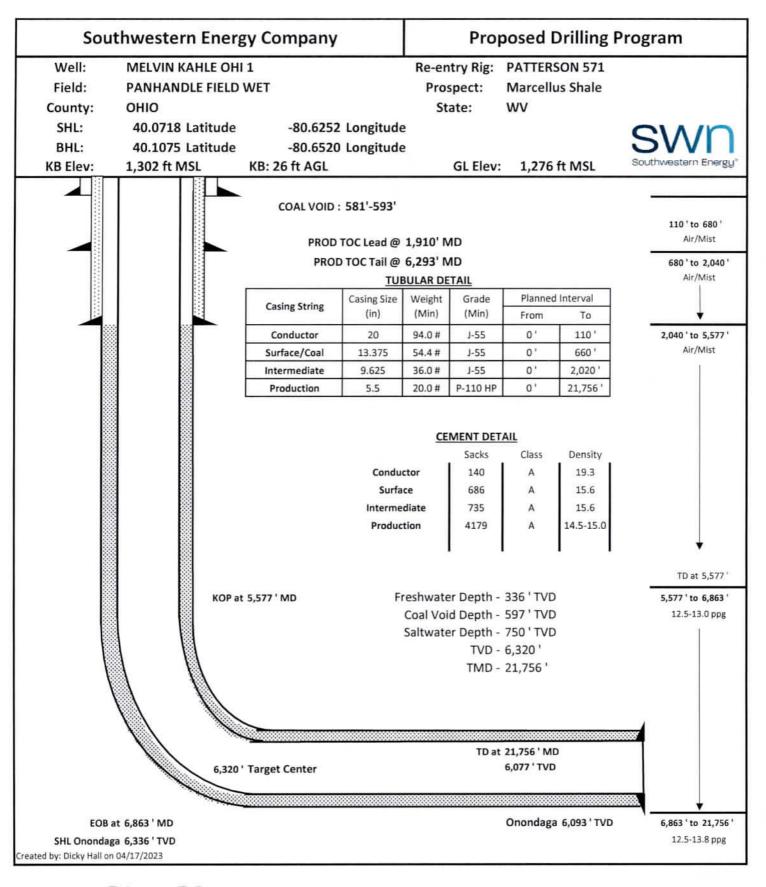

# STATE OF WEST VIRGINIA DEPARTMENT OF ENVIRONMENTAL PROTECTION, OFFICE OF OIL AND GAS WELL WORK PERMIT APPLICATION

| 1) Well Operat               | tor: SWN Produ                                 | uction Co., LLC                                 | 494512924                                         | 069-Ohio                                | 6-Triade                         | 674-Wheeling             |
|------------------------------|------------------------------------------------|-------------------------------------------------|---------------------------------------------------|-----------------------------------------|----------------------------------|--------------------------|
| -)                           |                                                |                                                 | Operator ID                                       | County                                  | District                         | Quadrangle               |
| 2) Operator's \              | Well Number: Me                                | elvin Kahle OHI                                 | 1H Well Pad                                       | Name: Melvi                             | n Kahle OF                       | 11                       |
| 3) Farm Name                 | /Surface Owner:                                | Melvin M. Kahle Jr. & Card                      | Public Roa                                        | d Access: Cha                           | pel Hill Ro                      | ad                       |
| 4) Elevation, c              | urrent ground:                                 | 1276' E                                         | levation, proposed                                | post-constructi                         | on: 1276'                        |                          |
| 5) Well Type                 | (a) Gas X                                      | Oil _                                           | Unde                                              | erground Storag                         | ge                               |                          |
|                              | Other                                          |                                                 |                                                   |                                         |                                  |                          |
|                              | (b)If Gas Sha                                  | allow x                                         | Deep                                              |                                         |                                  |                          |
|                              | Но                                             | rizontal ×                                      |                                                   |                                         |                                  |                          |
|                              | d: Yes or No Yes                               |                                                 | 10 - 00min 4                                      |                                         | ra ne                            |                          |
| 7) Proposed Target Formation | arget Formation(s<br>n- Marcellus, Up-Dip well | s), Depth(s), Anti-<br>to the North, Target Top | cipated Thickness a<br>TVD- 6275', Target Base TV | nd Expected Pr<br>D- 6336', Anticipated | ressure(s):<br>Thickness- 61', A | ssociated Pressure- 4118 |
| 8) Proposed To               | otal Vertical Dept                             | th: 6320'                                       |                                                   |                                         |                                  |                          |
| 9) Formation a               | nt Total Vertical D                            | Depth: Marcellu                                 | S                                                 |                                         |                                  |                          |
| 10) Proposed                 | Total Measured D                               | Depth: 21756'                                   |                                                   |                                         |                                  |                          |
| 11) Proposed I               | Horizontal Leg Le                              | ength: 14592.5                                  | 9                                                 |                                         |                                  |                          |
| 12) Approxima                | ate Fresh Water S                              | Strata Depths:                                  | 336'                                              |                                         |                                  |                          |
| 13) Method to                | Determine Fresh                                | Water Depths:                                   | Salinity Profile, Me                              | elvin Kahle 8H                          | Logs API                         | 47-069-00070             |
| 14) Approxima                | ate Saltwater Dep                              | oths: 750' Salinit                              | y Profile                                         |                                         |                                  |                          |
| 15) Approxima                | ate Coal Seam De                               | epths: 597'                                     |                                                   |                                         |                                  |                          |
| 16) Approxim                 | ate Depth to Poss                              | sible Void (coal n                              | nine, karst, other):                              | Possible Void                           | 597'.                            |                          |
|                              | osed well location<br>ving or adjacent to      |                                                 |                                                   | No                                      | x                                |                          |
| (a) If Yes, pr               | ovide Mine Info:                               | Name:                                           |                                                   |                                         |                                  |                          |
|                              |                                                | Depth:                                          |                                                   |                                         |                                  |                          |
|                              |                                                | Seam:                                           |                                                   |                                         |                                  |                          |
|                              |                                                | Owner:                                          |                                                   |                                         |                                  |                          |
|                              | 0.00                                           |                                                 |                                                   |                                         |                                  |                          |

## CASING AND TUBING PROGRAM

| ТҮРЕ         | Size<br>(in) | New<br>or<br>Used | Grade    | Weight per ft.<br>(lb/ft) | FOOTAGE: For<br>Drilling (ft) | INTERVALS:<br>Left in Well<br>(ft) | CEMENT:<br>Fill-up<br>(Cu. Ft.)/CTS        |
|--------------|--------------|-------------------|----------|---------------------------|-------------------------------|------------------------------------|--------------------------------------------|
| Conductor    | 20"          | New               | J-55     | 94#                       | 110'                          | 110'                               | CTS                                        |
| Fresh Water  | 13 3/8"      | New               | J-55     | 54.4#                     | 660'                          | 660'                               | 686 sx/CTS                                 |
| Coal         | See          | Surface           | Casing   |                           |                               |                                    |                                            |
| Intermediate | 9 5/8"       | New               | J-55     | 36#                       | 2020'                         | 2020'                              | 735 sx/CTS                                 |
| Production   | 5 1/2"       | New               | P-110 HP | 20#                       | 21756'                        | 21756'                             | leed 41/9ps/Fatt 1960es/ 100* traide 3ates |
| Tubing       |              |                   |          |                           |                               |                                    |                                            |
| Liners       |              |                   |          |                           |                               |                                    |                                            |

| TYPE         | Size (in) | Wellbore<br>Diameter (in) | Wall<br>Thickness<br>(in) | Burst Pressure<br>(psi) | Anticipated Max. Internal Pressure (psi) | Cement<br>Type | Cement<br><u>Yield</u><br>(cu. ft./k) |
|--------------|-----------|---------------------------|---------------------------|-------------------------|------------------------------------------|----------------|---------------------------------------|
| Conductor    | 20"       | 30"                       | 0.25                      | 2120                    | 81                                       | Class A        | 1.20/30% Excess                       |
| Fresh Water  | 13 3/8"   | 17.5"                     | 0.380                     | 2730                    | 633                                      | Class A        | 1.20/30% Excess                       |
| Coal         | See       | Surface                   | Casing                    |                         |                                          |                |                                       |
| Intermediate | 9 5/8"    | 12 1/4"                   | 0.395                     | 3950                    | 1768                                     | Class A        | 1.19/40% Excess                       |
| Production   | 5 1/2"    | 8 3/4"-8 1/2"             | 0.361                     | 14360                   | 10500                                    | Class A        | 1.19/5% Excess                        |
| Tubing       |           |                           |                           |                         |                                          |                |                                       |
| Liners       |           |                           |                           |                         |                                          |                |                                       |

19) Describe proposed well work, including the drilling and plugging back of any pilot hole:

Drill and stimulate any potential zones between and including the Benson to Marcellus. \*\*If we should encounter a void place basket above and below void area- balance cement to bottom of void and grout from basket to surface or run external casing packer/cementing stage tool above void interval and perform 2 stage cementing operation dependent upon depth of void. Run casing not less than 20' below void nor more than 75' below void. (\*If freshwater is encountered deeper than anticipated it must be protected, set casing 50' below and cts.)

20) Describe fracturing/stimulating methods in detail, including anticipated max pressure and max rate:

Well will be perforated within the target formation and stimulated with a slurry of water, sand, and chemical additives at a high rate. This will be performed in stages with the plug and perf method along the wellbore until the entire lateral has been stimulated within the target formation. All stage plugs are then drilled out and the well is flowed back to surface. In some instances, additional toe prep may be performed by pumping additional water in the toe of the well prior to perforating and pumping Stage 1 to ensure that the toe guns/toe sleeves are fully open prior to pumping stage 1. The well is produced through surface facilities consisting of high pressure production unites, horizontal separation units, water and oil storage tanks. Max press and anticipated max rate- 12,500 psi @ 100 barrels a minute.