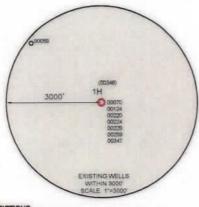

## JACKSON SURVEYING INC.

2413 EAST PIKE ST. # 112 Clarksburg, WV 26302 304-623-5851

SURFACE HOLE LOCATION (SHL):

LANDING POINT LOCATION (LPL)

AZIMUTH POINT LOCATION-1 (AZL1):

AZIMUTH POINT LOCATION-2 (AZL2):

BOTTOM HOLE LOCATION (BHL) (NAD83, ZONE 17, METERS) THING: 4,439,742,300 Latitude: 40'07'30" |-BOTTOM HOLE 7,557

SURFACE HOLE LOCATION (SHL)

BOTTOM HOLE LOCATION (BHL)

| LINE | BEARING       | DISTANCE | DESCRIPTION     | MONUMENT         |
|------|---------------|----------|-----------------|------------------|
| LT   | N 84"18"06" W | 432.17   | SHL TO LANDMARK | FD. T POST       |
| 12   | N 09'51'52" W | 424.54   | SHL TO LANDMARK | FD. 1" IRON PIPE |

| LINE | BEARING       | DISTANCE | CURVE LENGTH | DESCRIPTION  |
|------|---------------|----------|--------------|--------------|
| L3   | S 68'53'29" W | 1,070.88 | 1,840.33     | SHL TO LP    |
| L4   | N 27'28'47" W | 283.83   | 283.91       | AZL1 TO AZL2 |

Production Company, LLC Production Company™

(+) DENOTES LOCATION OF WELL ON MINIMUM UNITED STATES TOPOGRAPHIC MAPS

OIL & GAS ROYALTY OWNER: MELVIN M. KAHLE JR. & CAROL M. KAHLE

David I Jacks

OFFICE OF OIL & GAS 601 57TH STREET CHARLESTON, WV 25034 DEGREE OF ACCURACY:

PROVEN SURVEY
SOURCE OF GRADE GPS
ELEVATION: (NAVD 88, US FT)

OPERATOR'S WELL #:

MELVIN KAHLE OHI 1H

PRODUCTION X DEEP API WELL #:

47 069 COUNTY STATE

00346 PERMIT

WASTE DISPOSAL WELL TYPE: OIL WATERSHED: MCCOY RUN OF LITTLE WHEELING CREEK OF WHEELING CREEK (HUC-10) DISTRICT: TRIADELPHIA

DRILL DEEPER

LIQUID INJECTION ELEVATION:

STORAGE 1,276.2

SHALLOW X

6,385

BOTTOM HOLE

80.37'30"

COUNTY: OHIO SURFACE OWNER: MELVIN M. KAHLE JR. & CAROL M. KAHLE

QUADRANGLE: WHEELING, WV ACREAGE: ±84.99 ACREAGE: ±84.99

FRACTURE OR STIMULATE PLUG OFF OLD FORMATION PERFORATE NEW FORMATION

PLUG & ABANDON

REDRILL CLEAN OUT & REPLUG

OTHER CHANGE X (SPECIFY) ASDRILLED

DESIGNATED AGENT: BRITTANY WOODY

TARGET FORMATION: MARCELLUS

ESTIMATED DEPTH: 06/301/2023 TMD

WELL OPERATOR: SWN PRODUCTION COMPANY, LLC ADDRESS: 1300 FORT PIERPONT ROAD, SUITE 200

CITY: MORGANTOWN STATE: WV ZIP CODE:

26508 SURVEYED BOUNDARY

DRILLING UNIT

CITY: MORGANTOWN REVISIONS:

ADDRESS: 1300 FORT PIERPONT ROAD, SUITE 200 STATE: WV

DATE: 04-19-2023

LEGEND:

PROPOSED SURFACE HOLE / BOTT PROPOSED SURFACE HOLE / BOTTOM HOLE

LANDING POINT LOCATION EXISTING WATER WELL EXISTING SPRING = = = LEASE BOUNDARY - ASDRILLED PATH AZLX AZIMUTH POINT LOCATION DRAWING NO: WELL LOCATION PLAT