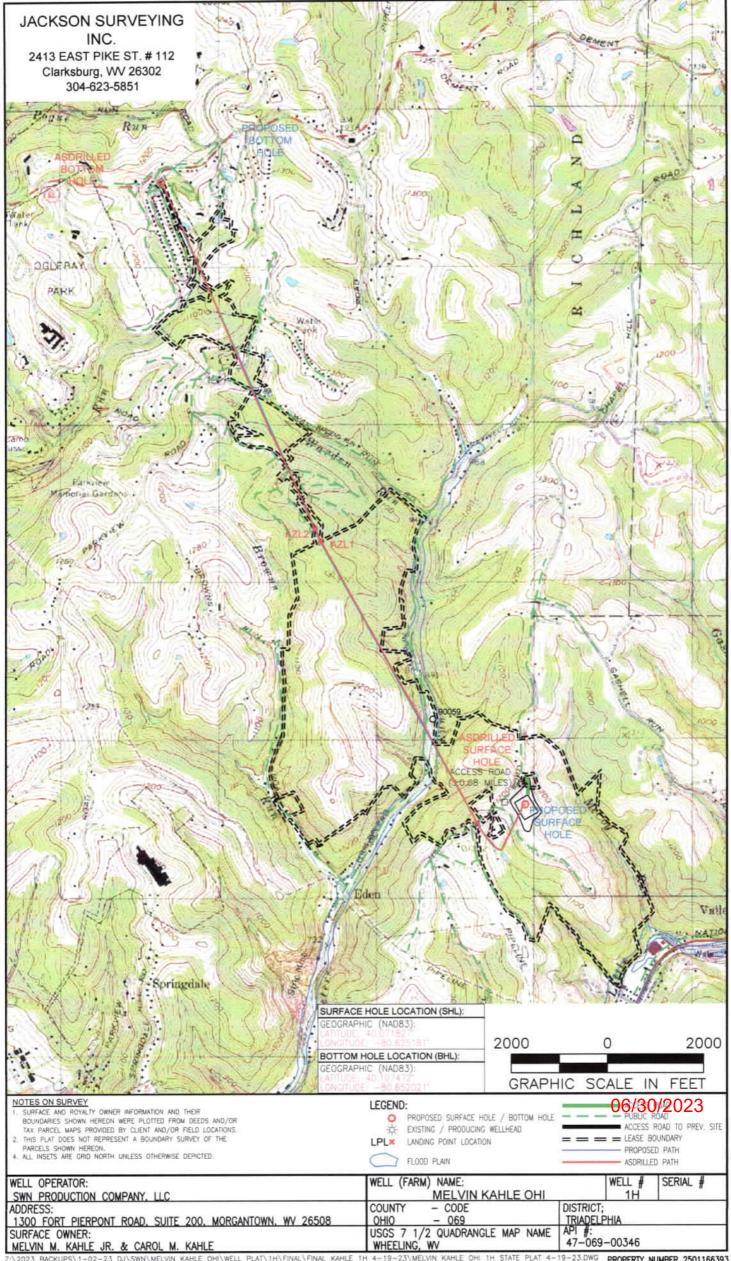

## JACKSON SURVEYING INC.

2413 EAST PIKE ST. # 112 Clarksburg, WV 26302 304-623-5851

SURFACE HOLE LOCATION (SHL):

LANDING POINT LOCATION (LPL)

AZIMUTH POINT LOCATION-1 (AZL1):

AZIMUTH POINT LOCATION-2 (AZL2):

BOTTOM HOLE LOCATION (BHL) (NAD83, ZONE 17, METERS) THING: 4,439,742,300 Latitude: 40'07'30" |-BOTTOM HOLE 7,557

SURFACE HOLE LOCATION (SHL)

BOTTOM HOLE LOCATION (BHL)

| LINE | BEARING       | DISTANCE | DESCRIPTION     | MONUMENT         |
|------|---------------|----------|-----------------|------------------|
| LT   | N 84"18"06" W | 432.17   | SHL TO LANDMARK | FD. T POST       |
| 12   | N 09'51'52" W | 424.54   | SHL TO LANDMARK | FD. 1" IRON PIPE |

| LINE | BEARING       | DISTANCE | CURVE LENGTH | DESCRIPTION  |
|------|---------------|----------|--------------|--------------|
| L3   | S 68'53'29" W | 1,070.88 | 1,840.33     | SHL TO LP    |
| L4   | N 27'28'47" W | 283.83   | 283.91       | AZL1 TO AZL2 |

24" BLAC WALNUT

RESTRICTIONS
OCCUPIED DWELLINGS > 2500 SQ FT WITHIN 625 FEET OF

NO OCCUPIED DWELLINGS > 2500 SQ FT. WITHIN 625 FEET OF CENTER OF PAD.

NO AGRICULTURE BUILDINGS > 2500 SD FT. WITHIN 625 FEET OF CENTER OF PAD.

WATER WELLS OR DEVELOPED SPRINGS ARE WITHIN 250 FEET OF PROPOSED WELL.

PERENNIAL STREAMS, LAKES, PONDS, OR RESERVOIRS WITHIN 100 FEET OF THE LIMITS OF DISTURBANCE.

NO NATURALLY PRODUCING TROUT STREAM WITHIN 300 FEET OF LIMITS OF DISTURBANCE WATER SUPPLY WITHIN 1000 FEET OF WELL PAD, LIMITS OF DISTURBANCE, E & S CONTROLS OR PUBLIC WATER SUPPLY WITHIN 1000 FEET OF WELL PAD, LIMITS OF DISTURBANCE, E & S CONTROLS OR PUBLIC WATER SUPPLY.

DRILLING UNIT

CITY: MORGANTOWN REVISIONS:

ADDRESS: 1300 FORT PIERPONT ROAD, SUITE 200 STATE: WV

DATE: 04-19-2023

LEGEND:

PROPOSED SURFACE HOLE / BOTT PROPOSED SURFACE HOLE / BOTTOM HOLE

LANDING POINT LOCATION EXISTING WATER WELL EXISTING SPRING = = = LEASE BOUNDARY - ASDRILLED PATH AZLX AZIMUTH POINT LOCATION DRAWING NO: WELL LOCATION PLAT