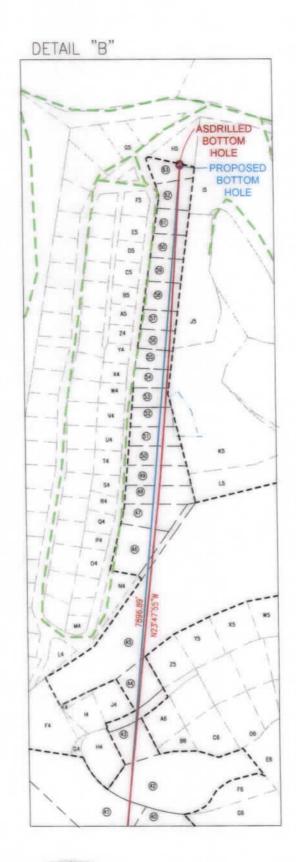

BOTTOM HOLE LOCATION (BHL) (NAD83, ZONE 17, METERS) THING: 4,439,742,300 Latitude: 40'07'30" BOTTOM HOLE 7,557

SURFACE HOLE LOCATION (SHL)

ANDING POINT LOCATION (LPL)

MUTH POINT LOCATION-2 (AZL2)

BOTTOM HOLE LOCATION (BHL)

PROVEN SURVEY
SOURCE OF GRADE GPS
ELEVATION: (NAVD 88, US FT)

OPERATOR'S WELL #:

MELVIN KAHLE OHI 1H

6,385

BOTTOM HOLE

80.37'30"

069 00346 47 API WELL #: COUNTY PERMIT

| - 44        | OII      | CHI A LL | -01 | 014   | *** |     |
|-------------|----------|----------|-----|-------|-----|-----|
| WELL TYPE:  | OIL      | WA       | STE | DISP  | 05  | SAL |
| WATERSHED:  | MCCOY    | RUN      | OF  | LITTL | E   | WH  |
| DISTRICT: T | RIADELPH | IA       |     |       |     |     |