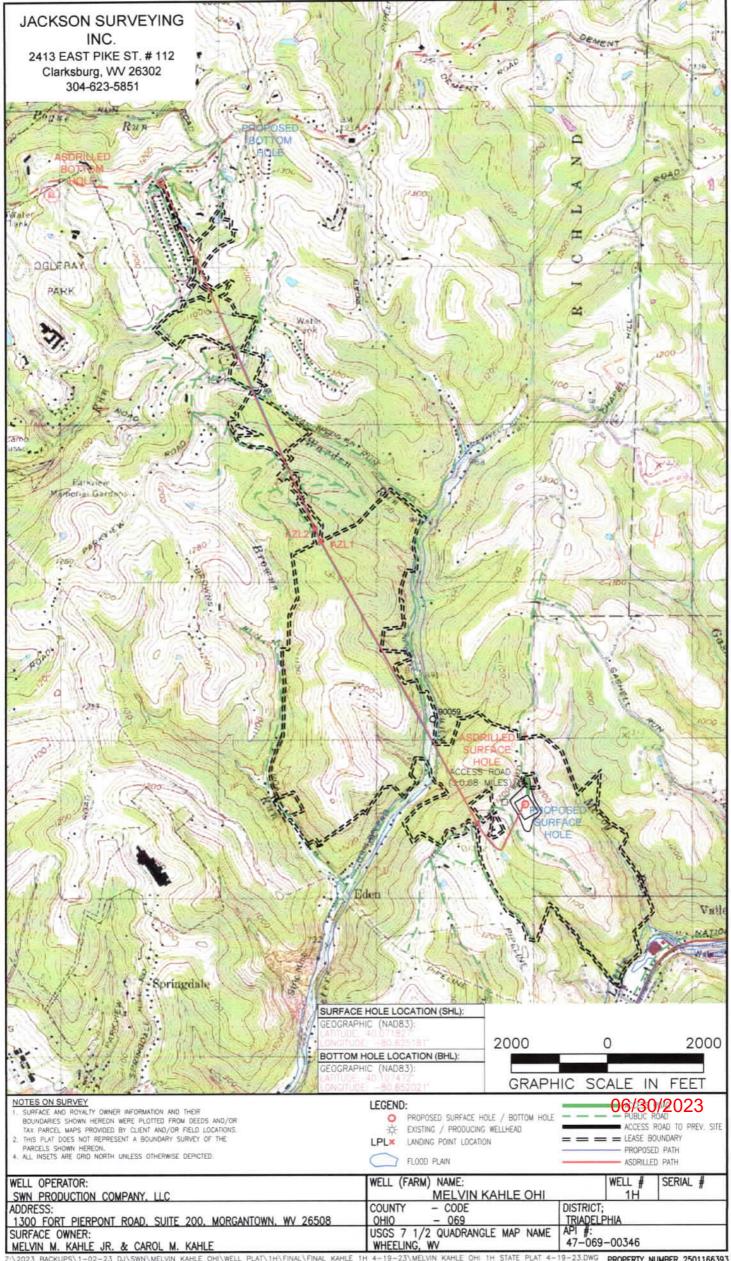

## JACKSON SURVEYING INC.

2413 EAST PIKE ST. # 112 Clarksburg, WV 26302 304-623-5851

SURFACE HOLE LOCATION (SHL):

LANDING POINT LOCATION (LPL)

AZIMUTH POINT LOCATION-1 (AZL1):

AZIMUTH POINT LOCATION-2 (AZL2):

BOTTOM HOLE LOCATION (BHL) (NAD83, ZONE 17, METERS) THING: 4,439,742,300 Latitude: 40'07'30" BOTTOM HOLE 7,557

SURFACE HOLE LOCATION (SHL)

ANDING POINT LOCATION (LPL)

MUTH POINT LOCATION-2 (AZL2)

BOTTOM HOLE LOCATION (BHL)

| LINE | BEARING       | DISTANCE | DESCRIPTION     | MONUMENT         |
|------|---------------|----------|-----------------|------------------|
| LT   | N 84"18"06" W | 432.17   | SHL TO LANDMARK | FD. T POST       |
| 12   | N 09'51'52" W | 424.54   | SHL TO LANDMARK | FD. 1" IRON PIPE |

| LINE | BEARING       | DISTANCE | CURVE LENGTH | DESCRIPTION  |
|------|---------------|----------|--------------|--------------|
| L3   | S 68'53'29" W | 1,070.88 | 1,840.33     | SHL TO LP    |
| L4   | N 27'28'47" W | 783.83   | 283.91       | AZL1 TO AZL2 |

RESCRIBED BY THE DEPARTMENT OF ENVIRONMENTAL PI David I Jacks

2000 2000 0 GRAPHIC SCALE IN FEET

COMPANY:

duction Company, LLC Production Company

(+) DENOTES LOCATION OF WELL ON MINIMUM DEGREE

WVDEP OFFICE OF OIL & GAS 601 57TH STREET CHARLESTON, WV 25034 DEGREE OF ACCURACY:

PROVEN SURVEY
SOURCE OF GRADE GPS
ELEVATION: (NAVD 88, US FT)

OPERATOR'S WELL #:

MELVIN KAHLE OHI 1H

6,385

BOTTOM HOLE

80.37'30"

069 00346 47 API WELL #: COUNTY PERMIT

| - 44        | OII      | CHI A LL | -01 | 014   | *** |     |
|-------------|----------|----------|-----|-------|-----|-----|
| WELL TYPE:  | OIL      | WA       | STE | DISP  | 05  | SAL |
| WATERSHED:  | MCCOY    | RUN      | OF  | LITTL | E   | WH  |
| DISTRICT: T | RIADELPH | IA       |     |       |     |     |

STATE

| WELL TYPE: OIL WASTE     | DISPUSAL PRODUCTION X DEEP                  | GAS X LIQUID INDECTION | STURMUE SHALLOW >       |
|--------------------------|---------------------------------------------|------------------------|-------------------------|
| WATERSHED: MCCOY RUN OF  | LITTLE WHEELING CREEK OF WHEELING CREEK (HU | C-10) ELEVATION:       | 1,276.2                 |
| DISTRICT: TRIADELPHIA    | COUNTY: OHIO                                | QUADRANGL              | E: WHEELING, WV         |
| SURFACE OWNER: MELVIN M. | KAHLE JR. & CAROL M. KAHLE                  | ACREAGE:               | ±84.99                  |
| OIL & GAS ROYALTY OWNER: | MELVIN M. KAHLE JR. & CAROL M. KAHLE        | ACREAGE:               | ±84.99                  |
| DRILL DEEPER             | REDRILL FRACTURE OR STIMULATE               | PLUG OFF OLD FORMATION | PERFORATE NEW FORMATION |

TARGET FORMATION: MARCELLUS

PLUG & ABANDON CLEAN OUT & REPLUG OTHER CHANGE X (SPECIFY) ASDRILLED

ESTIMATED DEPTH: 06/30/2023 TMD DESIGNATED AGENT: BRITTANY WOODY

| WELL  | OPER | RATOR:   | SWN      | PRODUCT      | ION CO | MPANY, | LLC |       |
|-------|------|----------|----------|--------------|--------|--------|-----|-------|
| ADDR  | ESS: | 1300     | FORT     | PIERPONT     | ROAD,  | SUITE  | 200 |       |
| CITY: | MOR  | RGANTO   | WN       |              | STATE: | WV     | ZIP | CODE: |
| LEGEN | ND:  |          |          |              |        |        |     | SI    |
| 0     | PRO  | POSED SI | JRFACE I | HOLE / BOTTO | M HOLE | -      |     | DF    |

\* EXISTING / PRODUCING WELLHEAD LPL\* LANDING POINT LOCATION

SURVEYED BOUNDARY

DRILLING UNIT = LEASE BOUNDARY - ASDRILLED PATH

26508

ZIP CODE: CITY: MORGANTOWN STATE: DATE: 04-19-2023 REVISIONS:

ADDRESS: 1300 FORT PIERPONT ROAD, SUITE 200

EXISTING WATER WELL EXISTING SPRING