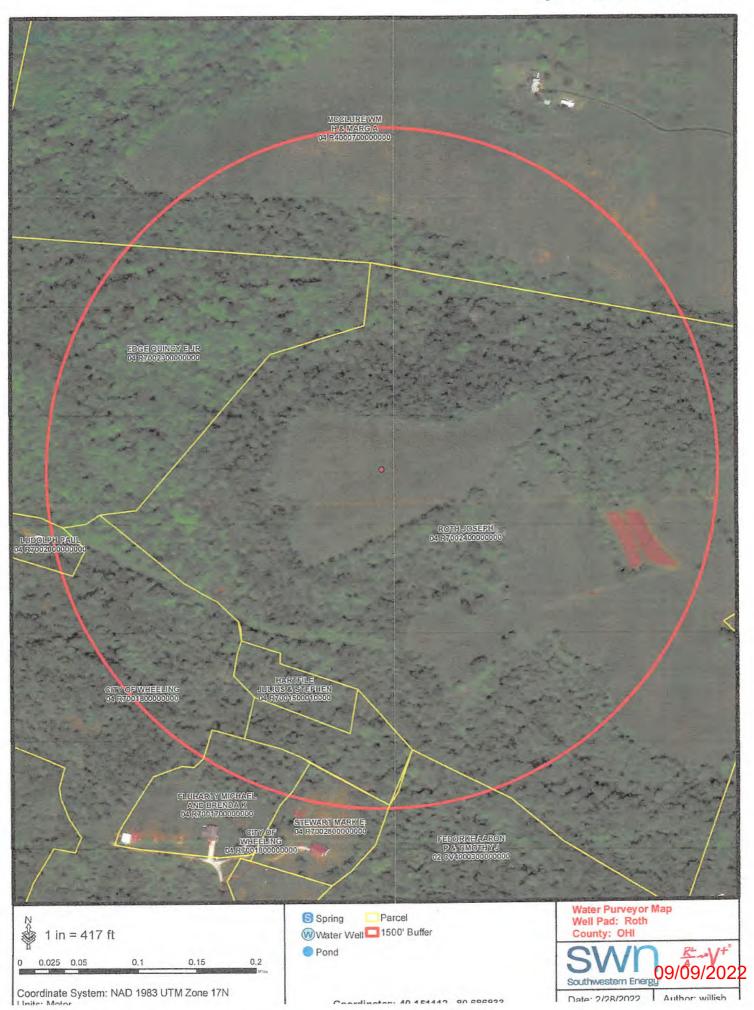

RE: Proposed New Well: Roth OHI 8H

Dear Mr. Brewer

SWN has reviewed the area of the above mentioned well and discovered no shallow wells within 500' of the lateral. This well is situated on the Roth's property, in Tiltonsville District, Ohio County, West Virginia.