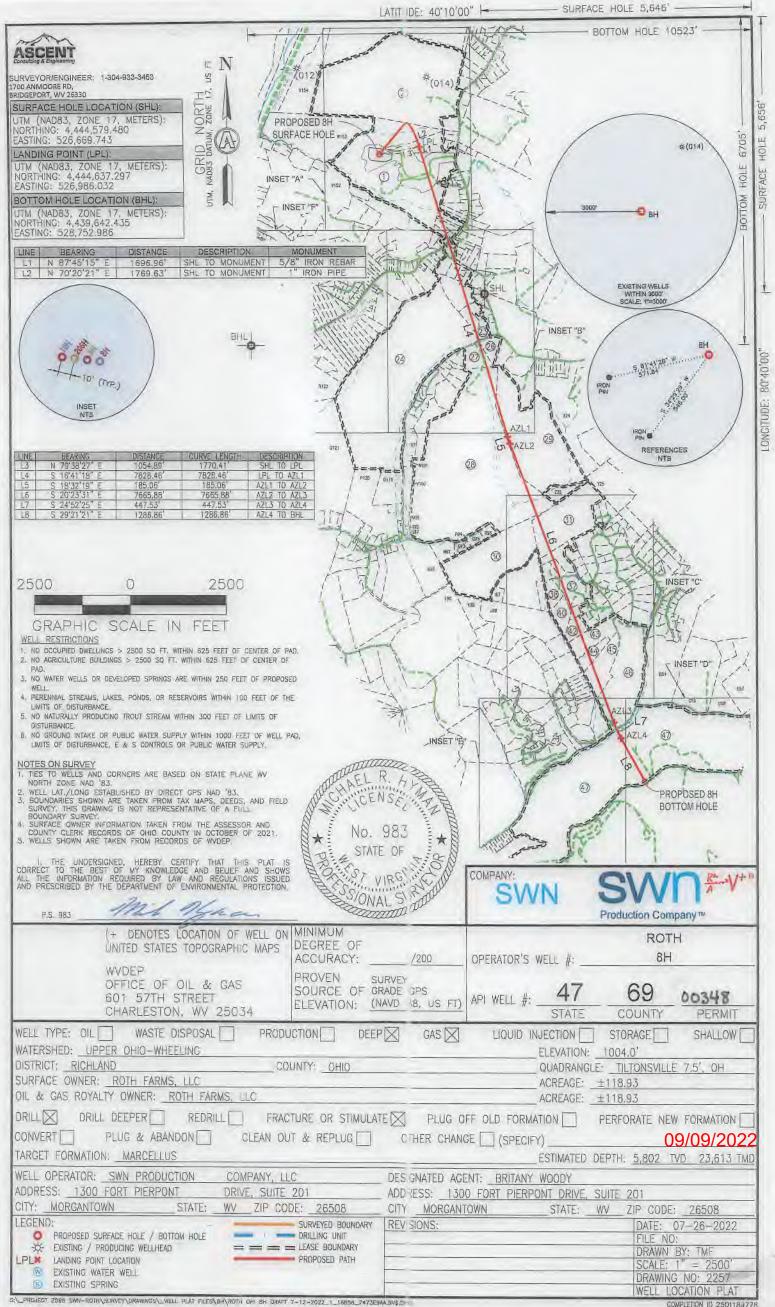

# API NO. 44 7 0 6 9 0 0 3 4 8 OPERATOR WELL NO. Roth OHI 8H

Well Pad Name: Roth OHI

# STATE OF WEST VIRGINIA DEPARTMENT OF ENVIRONMENTAL PROTECTION, OFFICE OF OIL AND GAS WELL WORK PERMIT APPLICATION

| 1) Well Operator: SWN Production C                                                    | co., LLC 494512924 069-Ohio 005-Rich 641-Tiltonsville                                                                                                        |
|---------------------------------------------------------------------------------------|--------------------------------------------------------------------------------------------------------------------------------------------------------------|
|                                                                                       | Operator ID County District Quadrangle                                                                                                                       |
| 2) Operator's Well Number: Roth OHI                                                   | 8H / Well Pad Name: Roth OHI /                                                                                                                               |
| 3) Farm Name/Surface Owner: Roth Fa                                                   | arms, LLC Public Road Access: Clearview Avenue                                                                                                               |
| 4) Elevation, current ground: 1004.0                                                  | Elevation, proposed post-construction: 1010'                                                                                                                 |
| 5) Well Type (a) Gas X Other                                                          | Oil Underground Storage                                                                                                                                      |
| (b)If Gas Shallow                                                                     | x Deep                                                                                                                                                       |
| Horizontal                                                                            | x                                                                                                                                                            |
| 6) Existing Pad: Yes or No No                                                         |                                                                                                                                                              |
|                                                                                       | (s), Anticipated Thickness and Expected Pressure(s): h, Target Top TVD- 5758', Target Base TVD- 5813', Anticipated Thickness- 55', Associated Pressure- 3778 |
| 8) Proposed Total Vertical Depth: 580                                                 | 2'                                                                                                                                                           |
|                                                                                       | Marcellus                                                                                                                                                    |
| 10) Proposed Total Measured Depth:                                                    | 23613'                                                                                                                                                       |
| 11) Proposed Horizontal Leg Length:                                                   | 17,413.79                                                                                                                                                    |
| 12) Approximate Fresh Water Strata De                                                 | pths: 452'                                                                                                                                                   |
| 13) Method to Determine Fresh Water I                                                 | Depths: Nearby well 47-069-00012                                                                                                                             |
| 14) Approximate Saltwater Depths: 11                                                  | 19' reported in nearby wells                                                                                                                                 |
| 15) Approximate Coal Seam Depths: 1                                                   | 70'                                                                                                                                                          |
| 16) Approximate Depth to Possible Voi                                                 | d (coal mine, karst, other): None that we are aware of.                                                                                                      |
| 17) Does Proposed well location contain<br>directly overlying or adjacent to an activ |                                                                                                                                                              |
| (a) If Yes, provide Mine Info: Name                                                   | Valley Camp NO 1                                                                                                                                             |
| Depth                                                                                 | : 170 & 811'                                                                                                                                                 |
| Seam:                                                                                 | Pittsburgh                                                                                                                                                   |
| Owne                                                                                  | r: Valley Camp Coal                                                                                                                                          |

WW-6B (04/15) APINO. 47-009 0 6 9 0 0 3 4 8

OPERATOR WELL NO. Roth OHI 8H
Well Pad Name: Roth OHI

18)