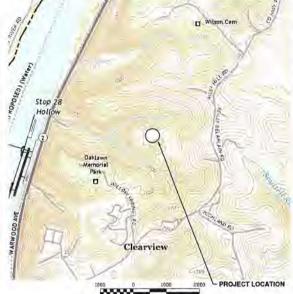

RE: Proposed New Well: Roth OHI 8H

Dear Mr. Brewer

SWN has reviewed the area of the above mentioned well and discovered no shallow wells within 500' of the lateral. This well is situated on the Roth's property, in Tiltonsville District, Ohio County, West Virginia.