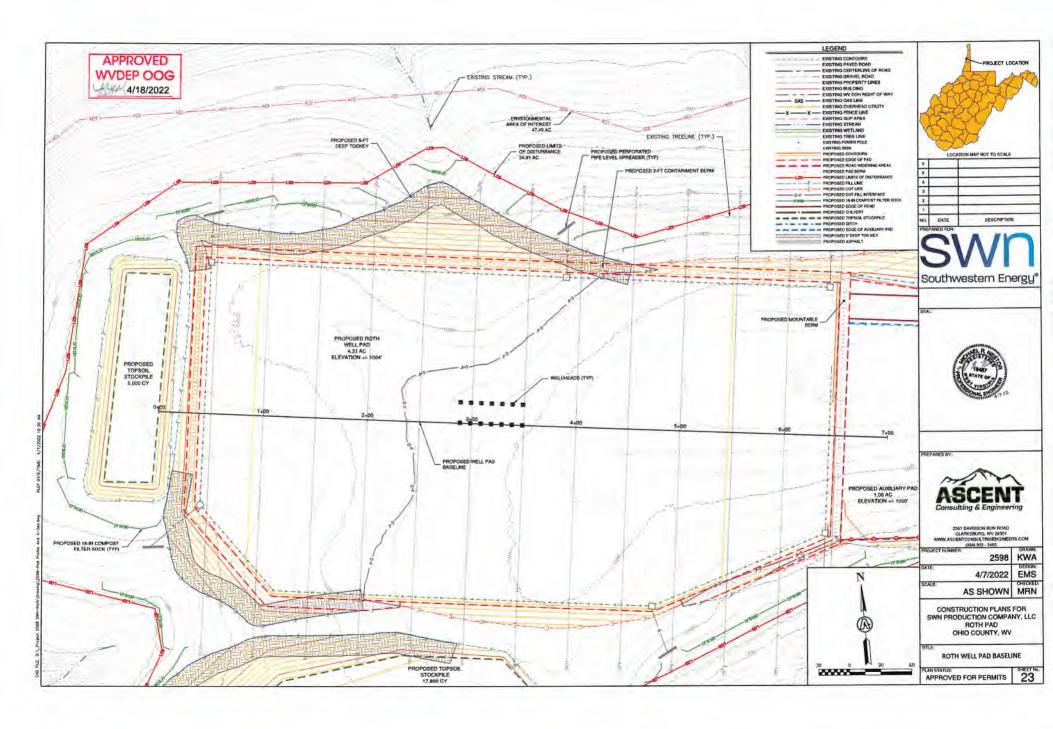

- 21) Total Area to be disturbed, including roads, stockpile area, pits, etc., (acres): 24.35
- 22) Area to be disturbed for well pad only, less access road (acres): 10.46
- 23) Describe centralizer placement for each casing string:

#### Proposed Drilling Program Southwestern Energy Company **ROTH OHI 8** Re-entry Rig: **SDC 40** Well: Marcellus Shale Field: PANHANDLE FIELD WET Prospect: WW OHIO State: County: SHL: 40.1511 Latitude -80.6869 Longitude BHL: 40.1066 Latitude -80.6626 Longitude 1,004 ft MSL **KB Elev:** 1,030 ft MSL KB: 26 ft AGL GL Elev: NO COAL VOID EXPECTED 126 'to 525 ' Air/Mist PROD TOC Lead @ 2,045 ' MD PROD TOC Tail @ 1,616 ' MD 525 to 1.626 Air/Mist **TUBULAR DETAIL** Planned Interval Casing Size Weight **Casing String** Grade (Min) (in) (Min) From To Conductor 20 94.0# J-55 126 1,626 to 4,949 Air/Mist 505 Surface/Coal 13.375 48.0# H-40 0 1 Intermediate 9.625 36.0# J-55 0' 1,606 Production 0 ' 23,613 5.5 20.0# P-110 HP CEMENT DETAIL Sacks Class Density Conductor: 151 19.3 Surface: 490 A 15.6 Intermediate: 15.6-16.0 706 A Production: 14.5-15.0 4002 TD at 4,949 Freshwater Depth - 452 'TVD KOP at 4,949 'MD 4,949 to 6,191 Coal Void Depth - 170 'TVD 12.5-13.0 ppg Saltwater Depth - 1,119 'TVD TVD - 5,802 1 TMD - 23,613 ' TD at 23,613 'MD 5,802 'TVD 5,662 ' Target Center EOB at 6,191 'MD 6,191 ' to 23,613 ' Onondaga 5,813 'TVD SHL Onondaga 5,673 'TVD 13.5-13.8ppg Created by: CR Hall on 07/27/2022