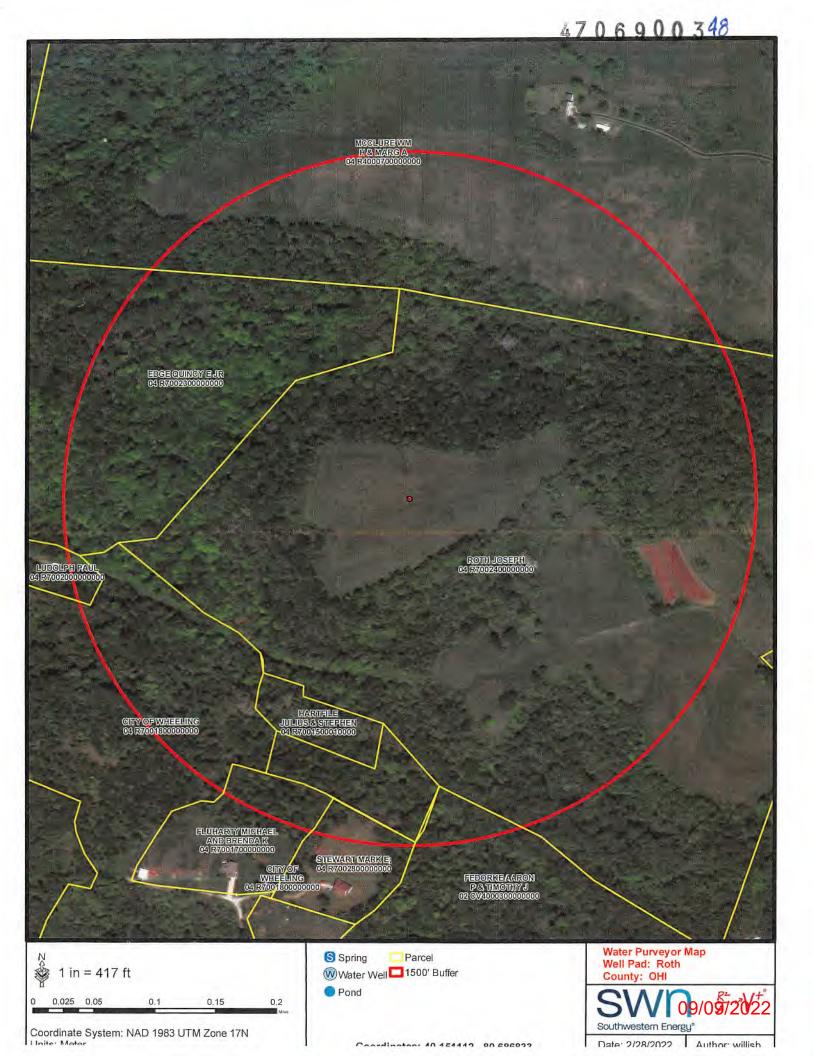

RE: Proposed New Well: Roth OHI 8H

Dear Mr. Brewer

SWN has reviewed the area of the above mentioned well and discovered no shallow wells within 500' of the lateral. This well is situated on the Roth's property, in Tiltonsville District, Ohio County, West Virginia.