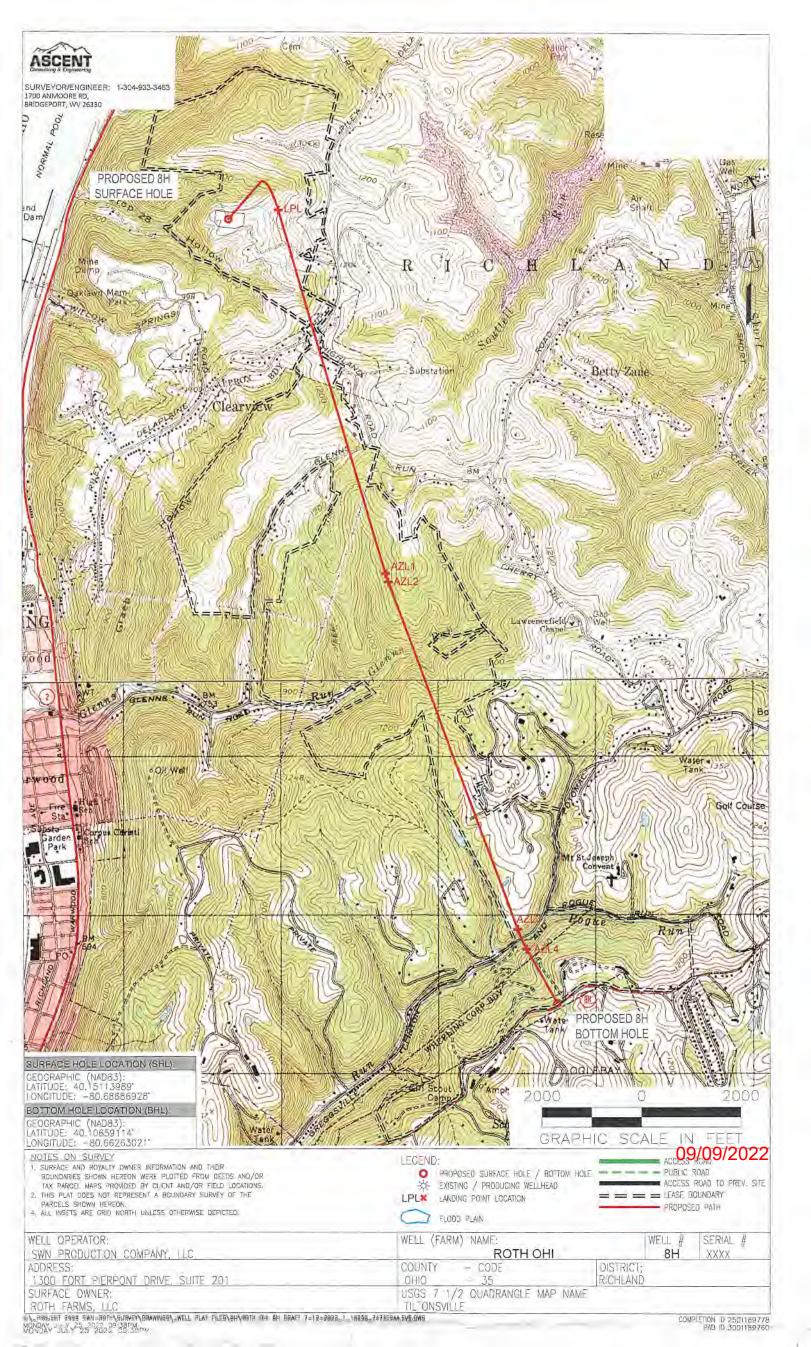

#### Proposed Drilling Program Southwestern Energy Company **ROTH OHI 8** Re-entry Rig: **SDC 40** Well: Marcellus Shale Field: PANHANDLE FIELD WET Prospect: WW OHIO State: County: SHL: 40.1511 Latitude -80.6869 Longitude BHL: 40.1066 Latitude -80.6626 Longitude 1,004 ft MSL **KB Elev:** 1,030 ft MSL KB: 26 ft AGL GL Elev: NO COAL VOID EXPECTED 126 'to 525 ' Air/Mist PROD TOC Lead @ 2,045 ' MD PROD TOC Tail @ 1,616 ' MD 525 to 1.626 Air/Mist **TUBULAR DETAIL** Planned Interval Casing Size Weight **Casing String** Grade (Min) (in) (Min) From To Conductor 20 94.0# J-55 126 1,626 to 4,949 Air/Mist 505 Surface/Coal 13.375 48.0# H-40 0 1 Intermediate 9.625 36.0# J-55 0' 1,606 Production 0 ' 23,613 5.5 20.0# P-110 HP CEMENT DETAIL Sacks Class Density Conductor: 151 19.3 Surface: 490 A 15.6 Intermediate: 15.6-16.0 706 A Production: 14.5-15.0 4002 TD at 4,949 Freshwater Depth - 452 'TVD KOP at 4,949 'MD 4,949 to 6,191 Coal Void Depth - 170 'TVD 12.5-13.0 ppg Saltwater Depth - 1,119 'TVD TVD - 5,802 1 TMD - 23,613 ' TD at 23,613 'MD 5,802 'TVD 5,662 ' Target Center EOB at 6,191 'MD 6,191 ' to 23,613 ' Onondaga 5,813 'TVD SHL Onondaga 5,673 'TVD 13.5-13.8ppg Created by: CR Hall on 07/27/2022