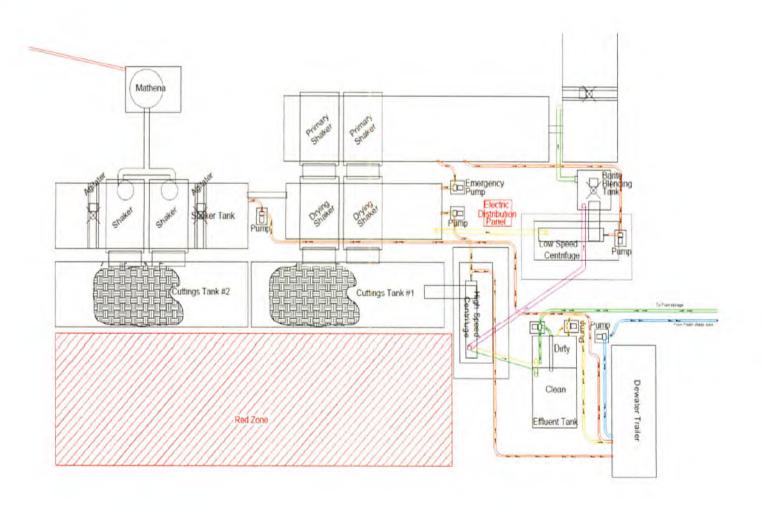

#### **CLOSED LOOP SYSTEM**

The closed loop system is designed to eliminate the use of reserve pits by providing a higher level of solids control processing and using steel pits for capture of drill cuttings. The cuttings are then processed to achieve landfill requirements before hauling to approved landfills. The liquids are processed to recycle into the active mud system or to transfer to onsite temporary storage as needed.

The closed loop system consists of several sets of a shale gas separator (often called a 'methana'), several banks of solids shakers, high speed centrifuges (1 or 2) used to process the fluid portion of the mud system to remove low gravity solids, low speed centrifuge used for barite recovery in high weight liquid drilling systems, a dewatering system (for air intervals and if freshwater mud systems are in use) used to further clean liquids by flocculation and additional mechanical separation, associated open top tanks for processing liquids and capturing solids for disposal, and transfer pumps to move fluids through the processes. There is an area adjacent to the cuttings tanks (Red Zone) where a track hole is utilized to recover the processed cuttings for loading into containers for hauloff. (See attached schematic of a generic closed loop system layout)

Below are discussions of the processes used when drilling the air interval or liquids interval.

#### AIR DRILLING INTERVALS

During air drilling operations, flow from the rig will pass down the flowline to the Shale Gas Separater (sometimes called a methane) where gas and liquids/solids are separated. Gas is sent to the flare scrubber tank and is flared at the flare stack. Solids and fluids pass across a shaker system to separate solids from liquids. Solids pass into the cuttings tanks where they are captured for drying and hauloff to an approved landfill site. Liquids fall into a shaker tank and are collected by a centrifugal pump to be processed by the high speed centrifuge to further separate liquids and solids. Solids are then dumped into the cuttings tank for drying and hauloff. Liquids are further processed to remove additional low gravity solids before being reused or transferred to onsite storage.

#### LIQUIDS DRILLING (FRESHWATER, BRINE, SOBM)

When drilling is converted to liquids drilling, the shale gas separator and associated shaker tank are bypassed, and the liquids system is processed over the primary and drying shaker systems. Cuttings drop into the cuttings tank for additional processing. Any recoverable associated liquids attached to the cutting are recovered out the tank and processed through the low gravity (high speed) and barite recovery centrifuges (low speed) to further remove low gravity solids and to recover barite for reuse in the mud systems.

# Solids Control Layout

RECEIVED Office of Oil and Gas

WV Department of Environmental Protection