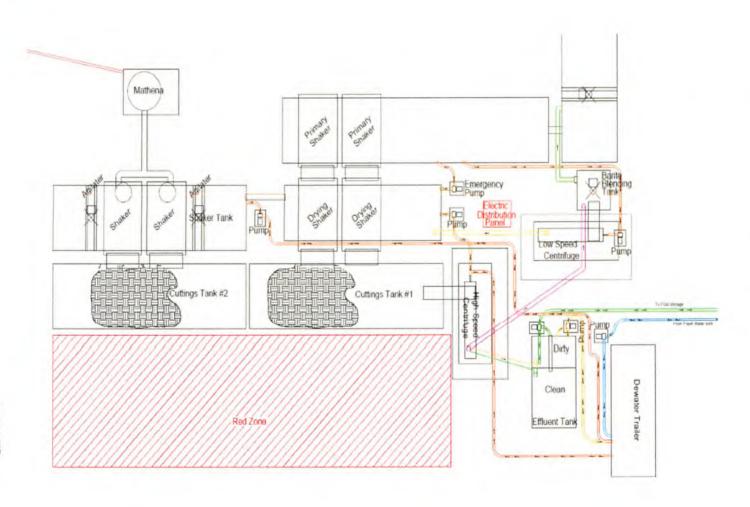

#### **CLOSED LOOP SYSTEM**

The closed loop system is designed to eliminate the use of reserve pits by providing a higher level of solids control processing and using steel pits for capture of drill cuttings. The cuttings are then processed to achieve landfill requirements before hauling to approved landfills. The liquids are processed to recycle into the active mud system or to transfer to onsite temporary storage as needed.

The closed loop system consists of several sets of a shale gas separator (often called a 'methana'), several banks of solids shakers, high speed centrifuges (1 or 2) used to process the fluid portion of the mud system to remove low gravity solids, low speed centrifuge used for barite recovery in high weight liquid drilling systems, a dewatering system (for air intervals and if freshwater mud systems are in use) used to further clean liquids by flocculation and additional mechanical separation, associated open top tanks for processing liquids and capturing solids for disposal, and transfer pumps to move fluids through the processes. There is an area adjacent to the cuttings tanks (Red Zone) where a track hole is utilized to recover the processed cuttings for loading into containers for hauloff. (See attached schematic of a generic closed loop system layout)

Below are discussions of the processes used when drilling the air interval or liquids interval.

#### AIR DRILLING INTERVALS

During air drilling operations, flow from the rig will pass down the flowline to the Shale Gas Separater (sometimes called a methane) where gas and liquids/solids are separated. Gas is sent to the flare scrubber tank and is flared at the flare stack. Solids and fluids pass across a shaker system to separate solids from liquids. Solids pass into the cuttings tanks where they are captured for drying and hauloff to an approved landfill site. Liquids fall into a shaker tank and are collected by a centrifugal pump to be processed by the high speed centrifuge to further separate liquids and solids. Solids are then dumped into the cuttings tank for drying and hauloff. Liquids are further processed to remove additional low gravity solids before being reused or transferred to onsite storage.

#### LIQUIDS DRILLING (FRESHWATER, BRINE, SOBM)

When drilling is converted to liquids drilling, the shale gas separator and associated shaker tank are bypassed, and the liquids system is processed over the primary and drying shaker systems. Cuttings drop into the cuttings tank for additional processing. Any recoverable associated liquids attached to the cutting are recovered out the tank and processed through the low gravity (high speed) and barite recovery centrifuges (low speed) to further remove low gravity solids and to recover barite for reuse in the mud systems.