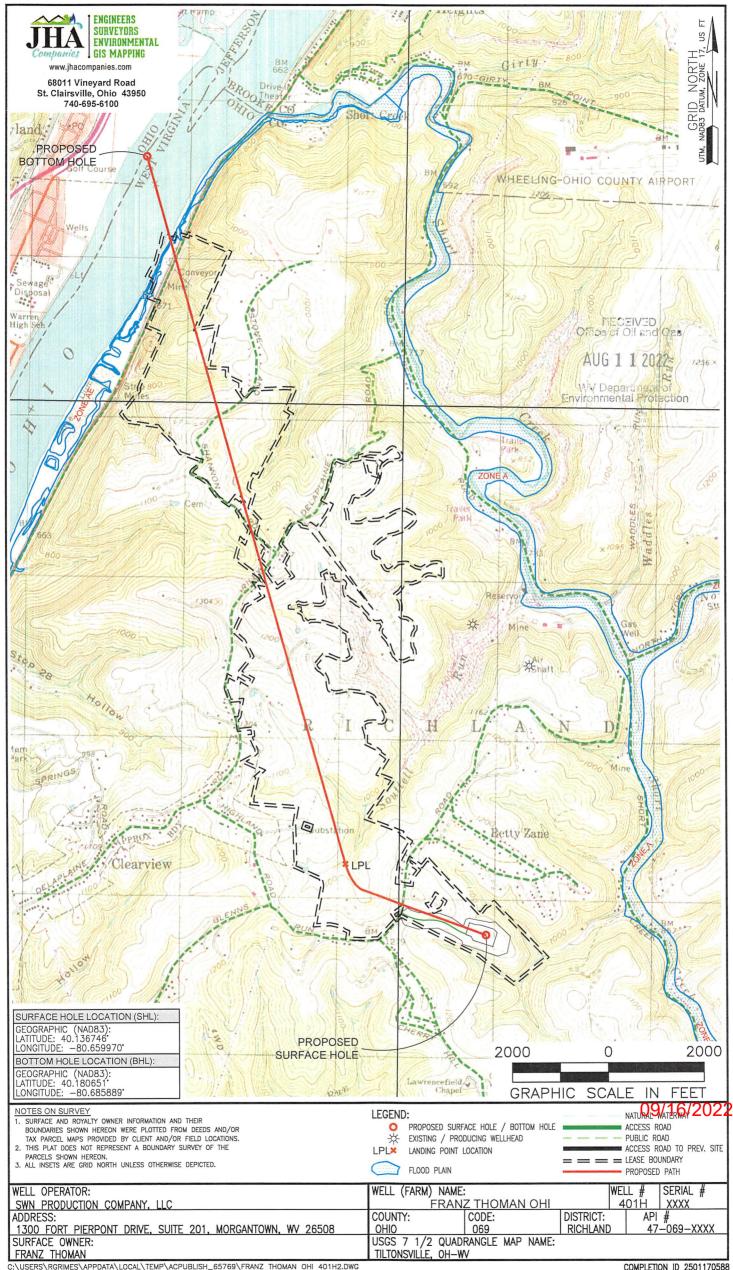

#### **Proposed Drilling Program** Southwestern Energy Company Re-entry Rig: SDC 40 Well: FRANZ THOMAN OHI 401 Prospect: Marcellus Shale PANHANDLE FIELD WET Field: WV State: County: OHIO 40.1367 Latitude -80.6600 Longitude SHL: 40.1807 Latitude -80.6859 Longitude BHL: 1,137 ft MSL KB: 26 ft AGL GL Elev: KB Elev: 1,163 ft MSL COAL VOID: 343'-348' 110' to 450' Air/Mist PROD TOC Lead @ 1,910' MD 450 to 1,767 PROD TOC Tail @ 6,293' MD Air/Mist TUBULAR DETAIL Planned Interval Casing Size Weight Grade **Casing String** (in) (Min) (Min) From 110 J-55 0' 1,767 to 6,304 Conductor 20 94.0# Air/Mist 430 J-55 01 Surface/Coal 13.375 54.4# Intermediate 9.625 36.0# J-55 0' 1,747 Production 5.5 20.0 # P-110 HP 0' 22,320 CEMENT DETAIL Sacks Class Density 19.3 Conductor 140 Surface 451 15.6 Intermediate 649 A 15.6 Production 4293 14.3 A TD at 6,304 ' Freshwater Depth - 326 'TVD / KOP at 6,304 ' MD 6,304 'to 7,141 ' 12.0-12.5 ppg Coal Void Depth - 343 'TVD ' Saltwater Depth - 470 'TVD ' TVD - 5,852 ' TMD - 22,320 ' TD at 22,320 ' MD 5,680 'TVD 5,852 ' Target Center EOB at 7,141 'MD Onondaga 5,699 'TVD 7,141 to 22,320 ' 12.5-13.5 ppg SHL Onondaga 5,871 'TVD Created by: Dicky Hall on 07/08/2022 Older III II II Cos