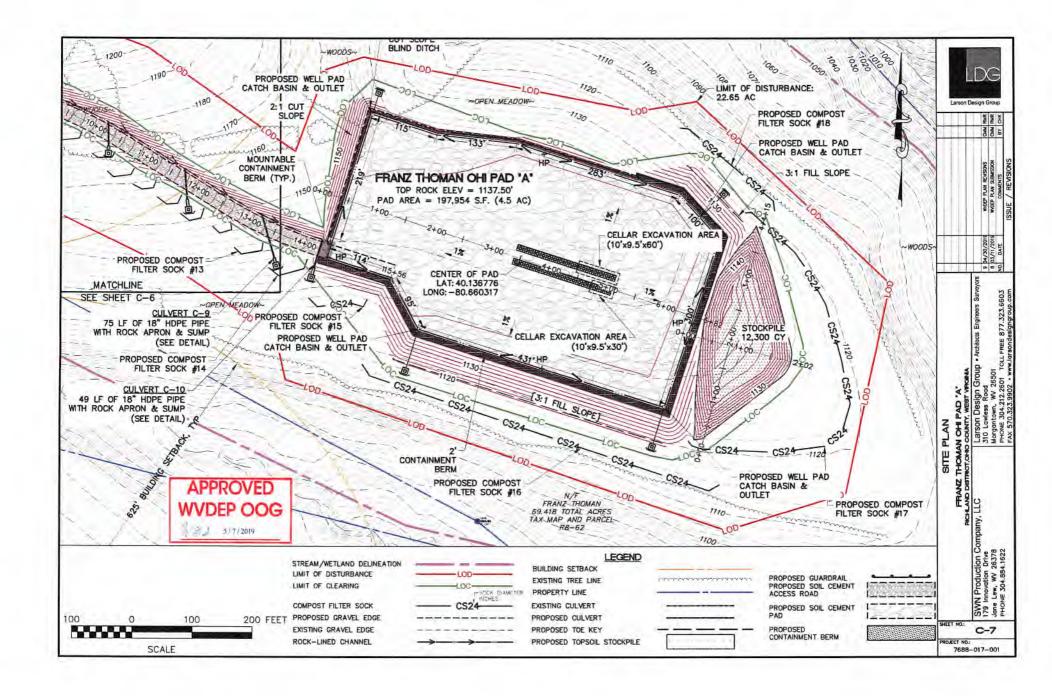

- 21) Total Area to be disturbed, including roads, stockpile area, pits, etc., (acres): 22.65
- 22) Area to be disturbed for well pad only, less access road (acres): 12.98
- 23) Describe centralizer placement for each casing string:

(Thy hitsplial Protection

|                         |                                 |                       | CEMENT A                   | ADDITIVES                    | 4706900                    | 001         |
|-------------------------|---------------------------------|-----------------------|----------------------------|------------------------------|----------------------------|-------------|
| INTERVAL                | SCHLUMBERGER<br>PRODUCT<br>NAME | BJ<br>PRODUCT<br>NAME | NEXTIER<br>PRODUCT<br>NAME | PRODUCT USE                  | CHEMICAL NAME              | CAS-Number  |
| SURFACE<br>(FRESHWATER) | ><                              | INTEGRA<br>SEAL       | CJ600                      | LOST CIRC MATERIAL           | CELLOPHANE FLAKES          | 9005-81-6   |
| up to 3%                | S001                            | A-7P                  | CJ110                      | ACCELERATOR                  | CALCIUM CHLORIDE           | 10043-52-4  |
| COAL PROTECTION         |                                 | INTEGRA<br>SEAL       | CJ600                      | LOST CIRC MATERIAL           | CELLOPHANE FLAKES          | 9005-81-6   |
| up to 3%                | 5001                            | A-7P                  | CJ110                      | ACCELERATOR                  | CALCIUM CHLORIDE           | 10043-52-4  |
|                         | D020                            | BENTONITE             | CJ020                      | EXTENDER                     | BENTONITE                  | 1302-78-9   |
| INTERMEDIATE            | D047                            | FP 28L                | X                          | LIQUID ANTIFOAM<br>AGENT     | POLYPROPYLENE<br>GLYCOL    | 25322-69-4  |
|                         | > <                             | INTEGRA<br>SEAL       | CJ600                      | LOST CIRC MATERIAL           | CELLOPHANE FLAKES          | 9005-81-6   |
|                         | CemNet                          | > <                   | $\times$                   | LOST CIRC MATERIAL           | COATED FIBERGLASS FIBERS   | PROPRIETARY |
|                         | SUGAR                           | SUGAR                 | CJ795                      | CMT RETARDER                 | SUCROSE                    | 57-50-1     |
|                         | 5001                            | A-7P                  | CJ110                      | ACCELERATOR                  | CALCIUM CHLORIDE           | 10043-52-4  |
|                         |                                 |                       | CJ111                      | ACCELERATOR                  | SODIUM CHLORIDE            | 7440-23-5   |
|                         |                                 | SS-11W                | CJ880                      | SURFACTANT                   | NONIONIC<br>SURFACTANT     | 6540-99-4   |
|                         | D047                            | FP 28L                | X                          | LIQUID ANTIFOAM<br>AGENT     | POLYPROPYLENE<br>GLYCOL    | 25322-69-4  |
|                         | ><                              | ><                    | CJX157011                  | SOLID ANTIFOAM<br>AGENT      | FULLERS EARTH(ATTAPULGITE) | 8031-18-3   |
|                         |                                 |                       | CJ540                      | HP FLUID LOSS<br>ADDITIVE    | ALIPHATIC AMIDE POLYMER    | PROPRIETARY |
| PRODUCTION              | D255                            | X                     | X                          | MED TEMP FLUID LOSS ADDITIVE | POLYACRILIC<br>POLYMER     | PROPRIETARY |
|                         |                                 |                       | CJ213                      | RETARDER                     | CHRYSTALLINE SILICA        | 14808-60-7  |
|                         | >>                              | FL-66                 | CJ501                      | LOW TEMP FLUID<br>LOSS ADD   | POWDERED<br>POLYSACCHARIDE | PROPRIETARY |
|                         |                                 | BENTONITE             | CJ020                      | EXTENDER                     | BENTONITE                  | 1302-78-9   |
|                         |                                 |                       | A                          |                              |                            |             |