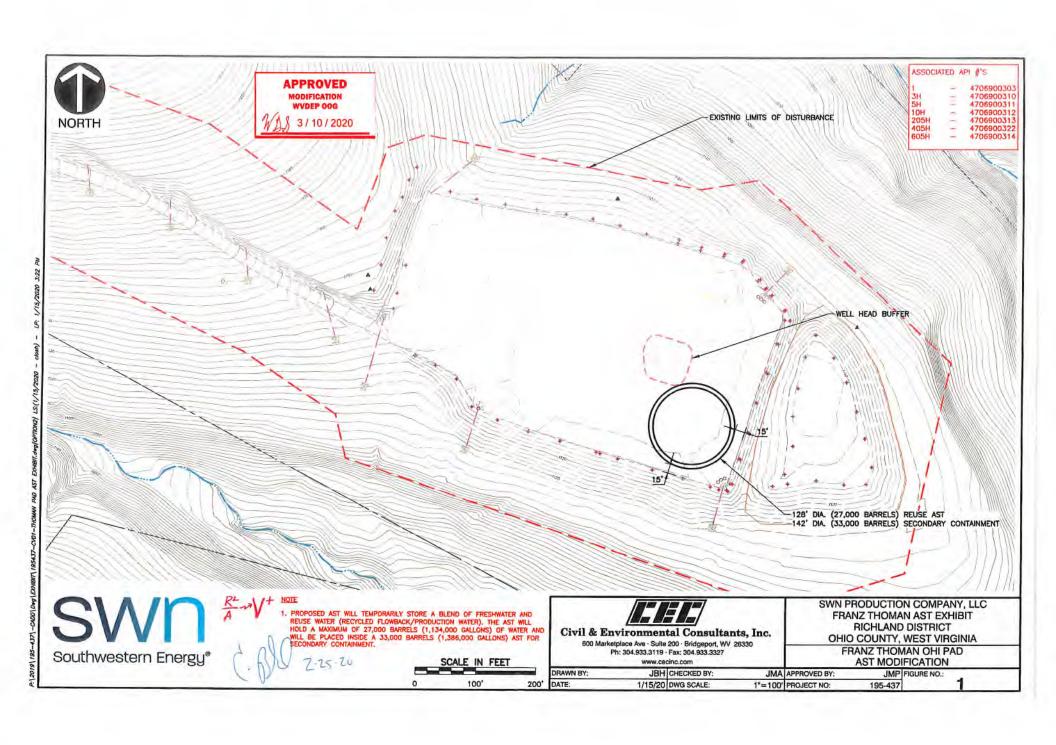

ilter Sock                          | LF           | N/A      |
| Super Sit Fence                          | LF.          | N/A      |

MISS Utility of West Virginia 1-800-245-4848 West Virginia State Law (Section XIV: Chapter 24-C) Requires that you call two ousiness days before you dig in IT'S THE LAW!





| RMR               | R                    | ¥        |                   |
|-------------------|----------------------|----------|-------------------|
| 8                 | OMM                  | 87       |                   |
| WOEP PLAN RENSONS | WOOD PLAN SUBMISSION | COMMENTS | ISSUE / REVISIONS |
| 34/30/2018        | 03/11/2019           | DATE     |                   |
| 0                 | m                    | ď        |                   |

C-1 PROJECT NO. 7688-017-001









## FRANZ THOMAN OHI WELL PAD 'A' CONSTRUCTION & RECLAMATION PLAN

RICHLAND DISTRICT, OHIO COUNTY, WV **APRIL 2019** 

#### LOCATION COORDINATES: ACCESS ROAD ENTRANCE

LATITUDE: 40.137954 LONGITUDE: -80.666248 N 4443122.33 E 528431.58

(NAD-83) (UTM ZONE 17 METERS)

#### WELL PAD CENTER

N 4442993.49

LATITUDE: 40.136776 LONGITUDE: -80.660317 E 528937.33

(NAD-83) (UTM ZONE 17 METERS)

#### ENTRANCE PERMIT:

SWN WILL OBTAIN AN ENCROACHMENT PERMIT (FORM MM-109) FROM THE WEST VIRGINIA DEPARTMENT OF TRANSPORTATION DIVISION OF HIGHWAYS PRIOR TO COMMENCEMENT OF

A GEOTECHNICAL INVESTIGATION REPORT HAS BEEN COMPLETED ON JULY 3, 2018 BY LARSON DESIGN GROUP. TOPOGRAPHICAL INFORMATION FIELD VERIFIED WITHIN LOD. REMAINDER SHOWN IS AS PROVIDED BY SWN.

#### LIMITS OF DISTURBANCE BY PROPERTY:

CO