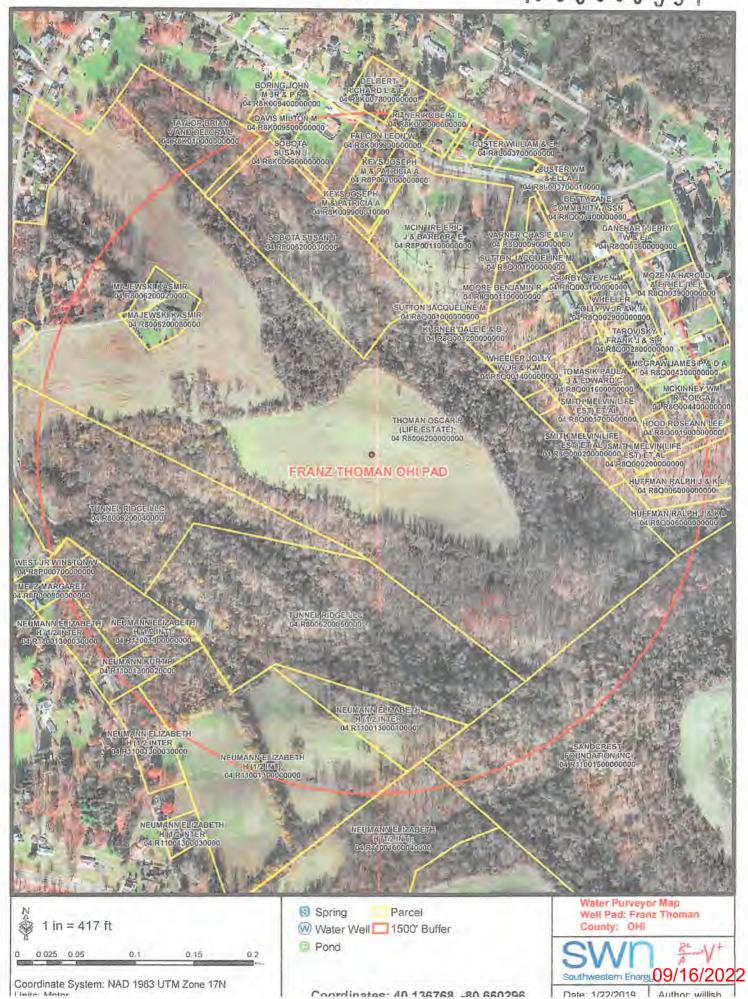

## STATE OF WEST VIRGINIA DEPARTMENT OF ENVIRONMENTAL PROTECTION, OFFICE OF OIL AND GAS WELL WORK PERMIT APPLICATION

| 1) Well Operator: SWN Produ                                                                     | ction Co., LLC                          | 494512924           | 069-Ohio         | 4-Richlar 641-Tiltonsville                                  |
|-------------------------------------------------------------------------------------------------|-----------------------------------------|---------------------|------------------|-------------------------------------------------------------|
| 17 1/30 31 10 10 10 10 10 10 10 10 10 10 10 10 10                                               |                                         | Operator ID         | County           | District Quadrangle                                         |
| 2) Operator's Well Number: Fra                                                                  | anz Thoman Ol                           | HI 401H Well P      | ad Name: Fran    | nz Thoman OHI                                               |
| 3) Farm Name/Surface Owner:                                                                     | Franz Thoman                            | Public Ro           | oad Access: Ch   | nerry Hill Road CR 3                                        |
| 4) Elevation, current ground:                                                                   | 1138' , E                               | levation, propose   | d post-construc  | tion: 1138'                                                 |
| 5) Well Type (a) Gas X Other                                                                    | Oil                                     | Un                  | derground Stor   | age                                                         |
| (b)If Gas Sha                                                                                   | llow x                                  | Deep                |                  |                                                             |
|                                                                                                 | izontal x                               |                     |                  |                                                             |
| 6) Existing Pad: Yes or No Yes                                                                  | , /                                     |                     | _                |                                                             |
| <ol> <li>Proposed Target Formation(s)<br/>Target Formation-Marcellus, Up-Dip well to</li> </ol> |                                         |                     |                  | Pressure(s):<br>d Thickness- 55', Associated Pressure- 3816 |
| 8) Proposed Total Vertical Depti                                                                | n: 5852'                                | ,                   |                  |                                                             |
| 9) Formation at Total Vertical D                                                                | - 1 1 1 1 1 1 1 1 1 1 1 1 1 1 1 1 1 1 1 | S                   |                  |                                                             |
| 10) Proposed Total Measured De                                                                  | epth: 22320'                            |                     |                  |                                                             |
| 11) Proposed Horizontal Leg Le                                                                  | ngth: 15178.21                          | 1/                  |                  |                                                             |
| 12) Approximate Fresh Water St                                                                  | rata Depths:                            | 326' -              |                  |                                                             |
| 13) Method to Determine Fresh                                                                   | Water Depths:                           | 4706960303          |                  |                                                             |
| 14) Approximate Saltwater Dept                                                                  | hs: 470' Salinity                       | y Profile /         |                  |                                                             |
| 15) Approximate Coal Seam Dep                                                                   | oths: 343' /                            |                     |                  |                                                             |
| 16) Approximate Depth to Possi                                                                  | ble Void (coal m                        | ine, karst, other): | Approximatel     | y 343'. 🖊                                                   |
| 17) Does Proposed well location directly overlying or adjacent to                               |                                         | ms<br>Yes           | N                | o <u>x</u>                                                  |
| (a) If Yes, provide Mine Info:                                                                  | Name:                                   |                     |                  |                                                             |
|                                                                                                 | Depth:                                  |                     |                  | (==M=D                                                      |
|                                                                                                 | Seam:                                   |                     |                  | OF STONE and Cas                                            |
|                                                                                                 | Owner:                                  |                     | all and a second | AUG 1 1 2022                                                |
|                                                                                                 |                                         |                     |                  | ້າວ ໃດການຄວາມ                                               |

#### **Proposed Drilling Program** Southwestern Energy Company Re-entry Rig: SDC 40 Well: FRANZ THOMAN OHI 401 Prospect: Marcellus Shale PANHANDLE FIELD WET Field: WV State: County: OHIO 40.1367 Latitude -80.6600 Longitude SHL: 40.1807 Latitude -80.6859 Longitude BHL: 1,137 ft MSL KB: 26 ft AGL GL Elev: KB Elev: 1,163 ft MSL COAL VOID: 343'-348' 110' to 450' Air/Mist PROD TOC Lead @ 1,910' MD 450 to 1,767 PROD TOC Tail @ 6,293' MD Air/Mist TUBULAR DETAIL Planned Interval Casing Size Weight Grade **Casing String** (in) (Min) (Min) From 110 J-55 0' 1,767 to 6,304 Conductor 20 94.0# Air/Mist 430 J-55 01 Surface/Coal 13.375 54.4# Intermediate 9.625 36.0# J-55 0' 1,747 Production 5.5 20.0 # P-110 HP 0' 22,320 CEMENT DETAIL Sacks Class Density 19.3 Conductor 140 Surface 451 15.6 Intermediate 649 A 15.6 Production 4293 14.3 A TD at 6,304 ' Freshwater Depth - 326 'TVD / KOP at 6,304 ' MD 6,304 'to 7,141 ' 12.0-12.5 ppg Coal Void Depth - 343 'TVD ' Saltwater Depth - 470 'TVD ' TVD - 5,852 ' TMD - 22,320 ' TD at 22,320 ' MD 5,680 'TVD 5,852 ' Target Center EOB at 7,141 'MD Onondaga 5,699 'TVD 7,141 to 22,320 ' 12.5-13.5 ppg SHL Onondaga 5,871 'TVD Created by: Dicky Hall on 07/08/2022 Older III II II Cos