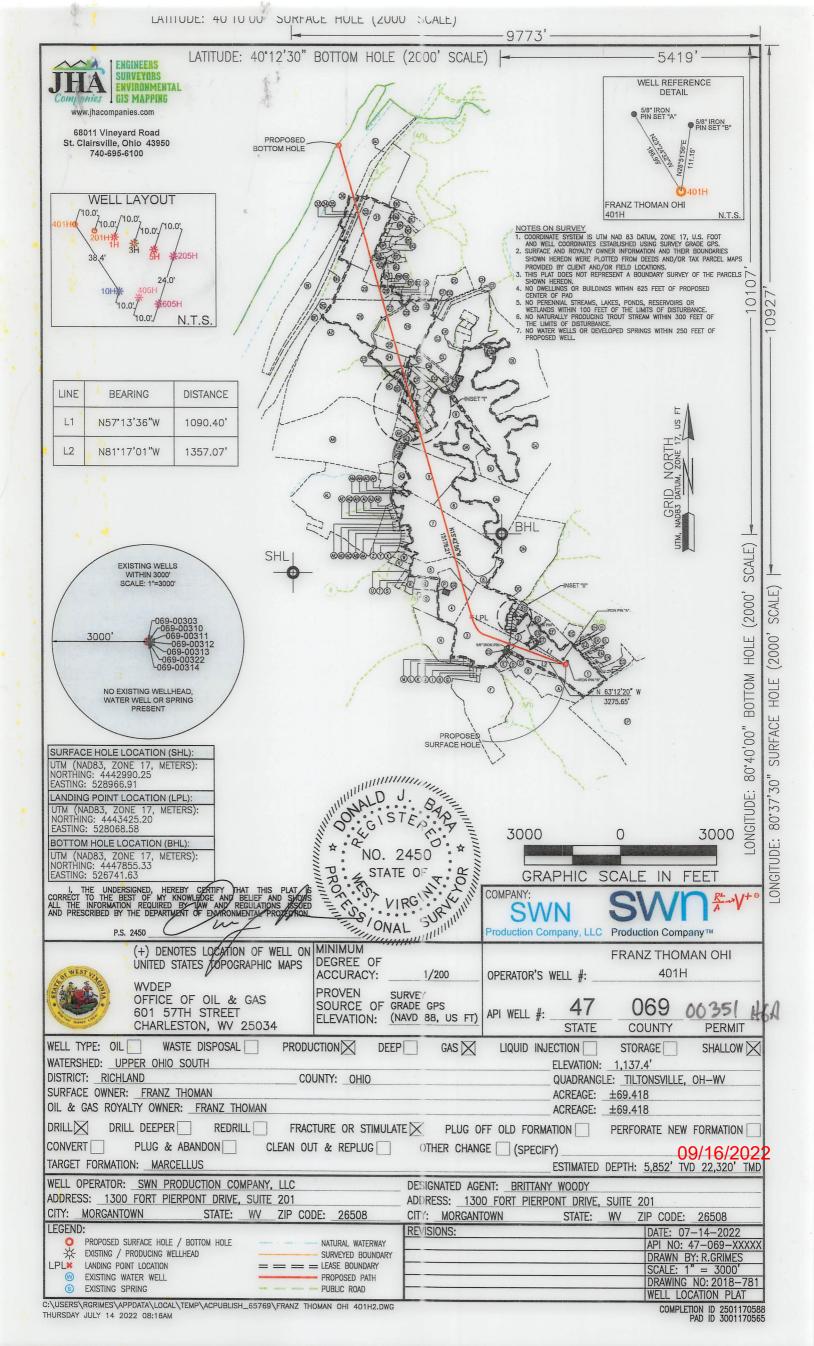

Operator's Well Number: FRANZ THOMAN

FRANZ THOMAN OHI 401H

Farm Name:

47-069-00351-00-00

U.S. WELL NUMBER: Horizontal 6A New Drill

Date Issued: 9/13/2022

| API Number: |  |
|-------------|--|
|             |  |

4706900351

API NO. 47-069

OPERATOR WELL NO. Franz Thoman OHI 401H
Well Pad Name: Franz Thoman OHI

## STATE OF WEST VIRGINIA DEPARTMENT OF ENVIRONMENTAL PROTECTION, OFFICE OF OIL AND GAS WELL WORK PERMIT APPLICATION

| 1) Well Operator: SWN Produ                                                                     | ction Co., LLC                          | 494512924           | 069-Ohio         | 4-Richlar 641-Tiltonsville                                  |
|-------------------------------------------------------------------------------------------------|-----------------------------------------|---------------------|------------------|-------------------------------------------------------------|
| 17 1/30 31 10 10 10 10 10 10 10 10 10 10 10 10 10                                               |                                         | Operator ID         | County           | District Quadrangle                                         |
| 2) Operator's Well Number: Fra                                                                  | anz Thoman Ol                           | HI 401H Well P      | ad Name: Fran    | nz Thoman OHI                                               |
| 3) Farm Name/Surface Owner:                                                                     | Franz Thoman                            | Public Ro           | oad Access: Ch   | nerry Hill Road CR 3                                        |
| 4) Elevation, current ground:                                                                   | 1138' , E                               | levation, propose   | d post-construc  | tion: 1138'                                                 |
| 5) Well Type (a) Gas X Other                                                                    | Oil                                     | Un                  | derground Stor   | age                                                         |
| (b)If Gas Sha                                                                                   | llow x                                  | Deep                |                  |                                                             |
|                                                                                                 | izontal x                               |                     |                  |                                                             |
| 6) Existing Pad: Yes or No Yes                                                                  | , /                                     |                     | _                |                                                             |
| <ol> <li>Proposed Target Formation(s)<br/>Target Formation-Marcellus, Up-Dip well to</li> </ol> |                                         |                     |                  | Pressure(s):<br>d Thickness- 55', Associated Pressure- 3816 |
| 8) Proposed Total Vertical Depti                                                                | n: 5852'                                | ,                   |                  |                                                             |
| 9) Formation at Total Vertical D                                                                | - 1 1 1 1 1 1 1 1 1 1 1 1 1 1 1 1 1 1 1 | S                   |                  |                                                             |
| 10) Proposed Total Measured De                                                                  | epth: 22320'                            |                     |                  |                                                             |
| 11) Proposed Horizontal Leg Le                                                                  | ngth: 15178.21                          | 1/                  |                  |                                                             |
| 12) Approximate Fresh Water St                                                                  | rata Depths:                            | 326' -              |                  |                                                             |
| 13) Method to Determine Fresh                                                                   | Water Depths:                           | 4706960303          |                  |                                                             |
| 14) Approximate Saltwater Dept                                                                  | hs: 470' Salinity                       | y Profile /         |                  |                                                             |
| 15) Approximate Coal Seam Dep                                                                   | oths: 343' /                            |                     |                  |                                                             |
| 16) Approximate Depth to Possi                                                                  | ble Void (coal m                        | ine, karst, other): | Approximatel     | y 343'. 🖊                                                   |
| 17) Does Proposed well location directly overlying or adjacent to                               |                                         | ms<br>Yes           | N                | o <u>x</u>                                                  |
| (a) If Yes, provide Mine Info:                                                                  | Name:                                   |                     |                  |                                                             |
|                                                                                                 | Depth:                                  |                     |                  | (==M=D                                                      |
|                                                                                                 | Seam:                                   |                     |                  | OF STONE and Cas                                            |
|                                                                                                 | Owner:                                  |                     | all and a second | AUG 1 1 2022                                                |
|                                                                                                 |                                         |                     |                  | ້າວ ໃດການຄວາມ                                               |