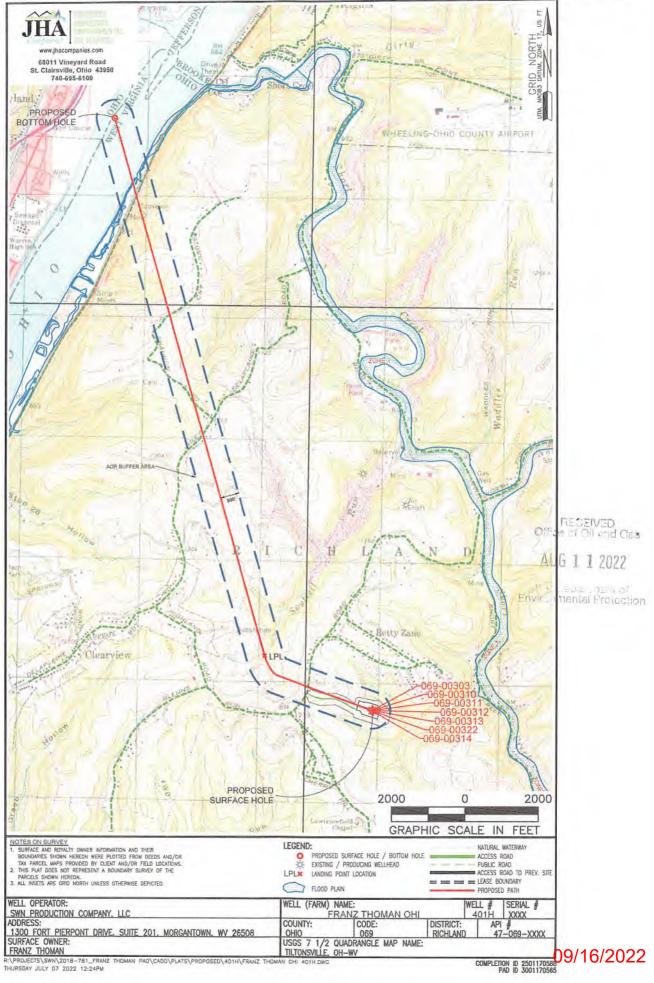

#### **Proposed Drilling Program** Southwestern Energy Company Re-entry Rig: SDC 40 Well: FRANZ THOMAN OHI 401 Prospect: Marcellus Shale PANHANDLE FIELD WET Field: WV State: County: OHIO 40.1367 Latitude -80.6600 Longitude SHL: 40.1807 Latitude -80.6859 Longitude BHL: 1,137 ft MSL KB: 26 ft AGL GL Elev: KB Elev: 1,163 ft MSL COAL VOID: 343'-348' 110' to 450' Air/Mist PROD TOC Lead @ 1,910' MD 450 to 1,767 PROD TOC Tail @ 6,293' MD Air/Mist TUBULAR DETAIL Planned Interval Casing Size Weight Grade **Casing String** (in) (Min) (Min) From 110 J-55 0' 1,767 to 6,304 Conductor 20 94.0# Air/Mist 430 J-55 01 Surface/Coal 13.375 54.4# Intermediate 9.625 36.0# J-55 0' 1,747 Production 5.5 20.0 # P-110 HP 0' 22,320 CEMENT DETAIL Sacks Class Density 19.3 Conductor 140 Surface 451 15.6 Intermediate 649 A 15.6 Production 4293 14.3 A TD at 6,304 ' Freshwater Depth - 326 'TVD / KOP at 6,304 ' MD 6,304 'to 7,141 ' 12.0-12.5 ppg Coal Void Depth - 343 'TVD ' Saltwater Depth - 470 'TVD ' TVD - 5,852 ' TMD - 22,320 ' TD at 22,320 ' MD 5,680 'TVD 5,852 ' Target Center EOB at 7,141 'MD Onondaga 5,699 'TVD 7,141 to 22,320 ' 12.5-13.5 ppg SHL Onondaga 5,871 'TVD Created by: Dicky Hall on 07/08/2022 Older III II II Cos