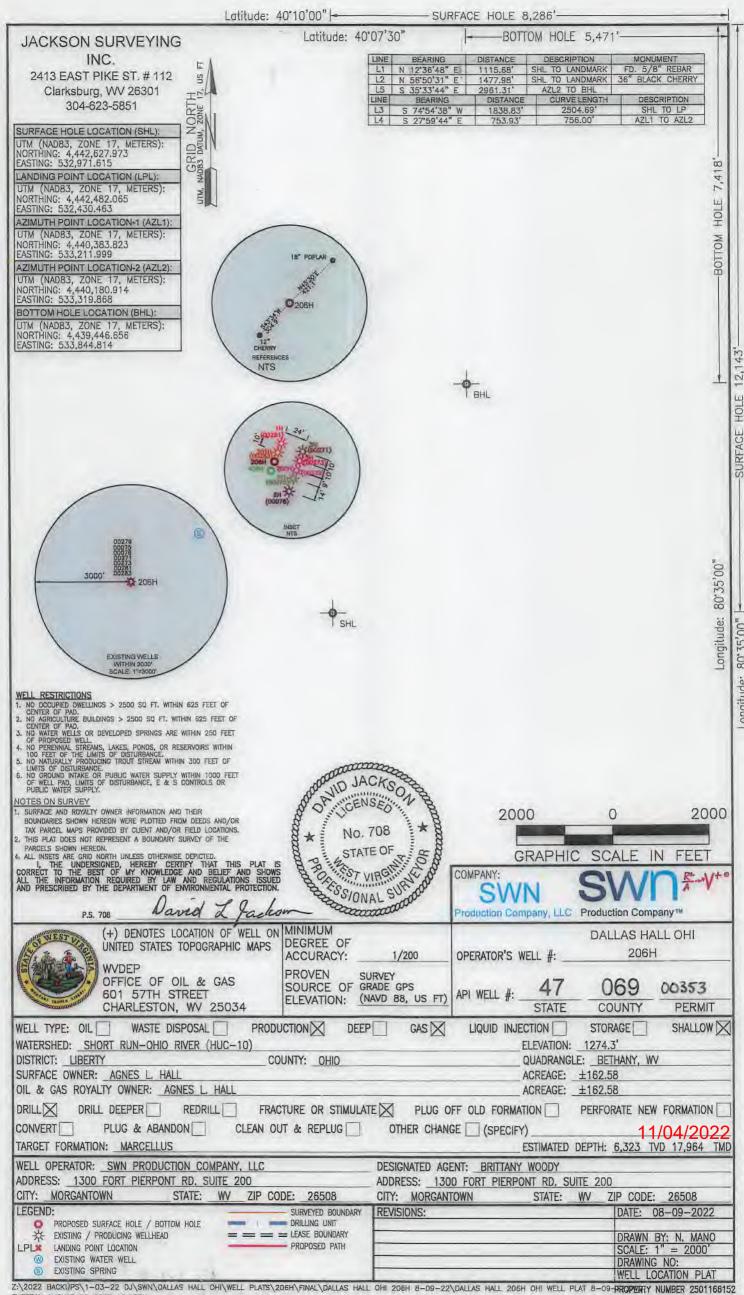

Thursday, November 3, 2022 WELL WORK PERMIT Horizontal 6A / New Drill

SWN PRODUCTION COMPANY, LLC POST OFFICE BOX 12359 SPRING, TX 773914954

Re: Permit approval for DALLAS HALL OHI 206H

47-069-00353-00-00

Farm Name: AGNES'L HALL

U.S. WELL NUMBER: 47-069-00353-00-00

Horizontal 6A New Drill

Date Issued: 11/3/2022

API Number: 4706900353

# STATE OF WEST VIRGINIA DEPARTMENT OF ENVIRONMENTAL PROTECTION, OFFICE OF OIL AND GAS WELL WORK PERMIT APPLICATION

| 1) Well Operato                      | or: SWN F        | Production C    | o., LLC    | 494512924                                                                                                                                                                                                                                                                                                                                                                                                                                                                                                                                                                                                                                                                                                                                                                                                                                                                                                                                                                                                                                                                                                                                                                                                                                                                                                                                                                                                                                                                                                                                                                                                                                                                                                                                                                                                                                                                                                                                                                                                                                                                                                                      | 069-Ohio         |              | 247- Bethany                            |
|--------------------------------------|------------------|-----------------|------------|--------------------------------------------------------------------------------------------------------------------------------------------------------------------------------------------------------------------------------------------------------------------------------------------------------------------------------------------------------------------------------------------------------------------------------------------------------------------------------------------------------------------------------------------------------------------------------------------------------------------------------------------------------------------------------------------------------------------------------------------------------------------------------------------------------------------------------------------------------------------------------------------------------------------------------------------------------------------------------------------------------------------------------------------------------------------------------------------------------------------------------------------------------------------------------------------------------------------------------------------------------------------------------------------------------------------------------------------------------------------------------------------------------------------------------------------------------------------------------------------------------------------------------------------------------------------------------------------------------------------------------------------------------------------------------------------------------------------------------------------------------------------------------------------------------------------------------------------------------------------------------------------------------------------------------------------------------------------------------------------------------------------------------------------------------------------------------------------------------------------------------|------------------|--------------|-----------------------------------------|
|                                      |                  |                 |            | Operator ID                                                                                                                                                                                                                                                                                                                                                                                                                                                                                                                                                                                                                                                                                                                                                                                                                                                                                                                                                                                                                                                                                                                                                                                                                                                                                                                                                                                                                                                                                                                                                                                                                                                                                                                                                                                                                                                                                                                                                                                                                                                                                                                    | County           | District     | Quadrangle                              |
| 2) Operator's W                      | ell Number       | r: Dallas Hal   | I OHI 20   | 6H Well F                                                                                                                                                                                                                                                                                                                                                                                                                                                                                                                                                                                                                                                                                                                                                                                                                                                                                                                                                                                                                                                                                                                                                                                                                                                                                                                                                                                                                                                                                                                                                                                                                                                                                                                                                                                                                                                                                                                                                                                                                                                                                                                      | Pad Name: Dall   | las Hall OHI |                                         |
| 3) Farm Name/                        | Surface Ow       | ner: Agnes      | L. Hall    | Public R                                                                                                                                                                                                                                                                                                                                                                                                                                                                                                                                                                                                                                                                                                                                                                                                                                                                                                                                                                                                                                                                                                                                                                                                                                                                                                                                                                                                                                                                                                                                                                                                                                                                                                                                                                                                                                                                                                                                                                                                                                                                                                                       | oad Access: G    | C and P Ro   | ad                                      |
| 4) Elevation, cu                     | rrent groun      | d: <u>1274'</u> | E          | levation, propose                                                                                                                                                                                                                                                                                                                                                                                                                                                                                                                                                                                                                                                                                                                                                                                                                                                                                                                                                                                                                                                                                                                                                                                                                                                                                                                                                                                                                                                                                                                                                                                                                                                                                                                                                                                                                                                                                                                                                                                                                                                                                                              | ed post-construc | etion: 1274' |                                         |
| 5) Well Type                         | (a) Gas<br>Other | X               | _ Oil      | Ur                                                                                                                                                                                                                                                                                                                                                                                                                                                                                                                                                                                                                                                                                                                                                                                                                                                                                                                                                                                                                                                                                                                                                                                                                                                                                                                                                                                                                                                                                                                                                                                                                                                                                                                                                                                                                                                                                                                                                                                                                                                                                                                             | nderground Stor  | age          |                                         |
|                                      | (b)If Gas        | Shallow         | Х          | Deep                                                                                                                                                                                                                                                                                                                                                                                                                                                                                                                                                                                                                                                                                                                                                                                                                                                                                                                                                                                                                                                                                                                                                                                                                                                                                                                                                                                                                                                                                                                                                                                                                                                                                                                                                                                                                                                                                                                                                                                                                                                                                                                           |                  |              |                                         |
|                                      |                  | Horizontal      | <u>X</u>   |                                                                                                                                                                                                                                                                                                                                                                                                                                                                                                                                                                                                                                                                                                                                                                                                                                                                                                                                                                                                                                                                                                                                                                                                                                                                                                                                                                                                                                                                                                                                                                                                                                                                                                                                                                                                                                                                                                                                                                                                                                                                                                                                | MOK 4            | 1/1/20       |                                         |
| 6) Existing Pad                      | : Yes or No      | Yes             |            | And the second s | _/JUK 7,         | 101/0000     |                                         |
|                                      |                  |                 |            | cipated Thicknes<br>TVD- 6303', Target Base                                                                                                                                                                                                                                                                                                                                                                                                                                                                                                                                                                                                                                                                                                                                                                                                                                                                                                                                                                                                                                                                                                                                                                                                                                                                                                                                                                                                                                                                                                                                                                                                                                                                                                                                                                                                                                                                                                                                                                                                                                                                                    |                  |              | ssociated Pressure- 4214                |
| 8) Proposed To                       | tal Vertical     | Depth: 632      | 3'         |                                                                                                                                                                                                                                                                                                                                                                                                                                                                                                                                                                                                                                                                                                                                                                                                                                                                                                                                                                                                                                                                                                                                                                                                                                                                                                                                                                                                                                                                                                                                                                                                                                                                                                                                                                                                                                                                                                                                                                                                                                                                                                                                |                  |              |                                         |
| 9) Formation at                      | Total Verti      | cal Depth:      | Marcellu   | S                                                                                                                                                                                                                                                                                                                                                                                                                                                                                                                                                                                                                                                                                                                                                                                                                                                                                                                                                                                                                                                                                                                                                                                                                                                                                                                                                                                                                                                                                                                                                                                                                                                                                                                                                                                                                                                                                                                                                                                                                                                                                                                              |                  |              |                                         |
| 10) Proposed T                       | otal Measur      | red Depth:      | 17,964'    |                                                                                                                                                                                                                                                                                                                                                                                                                                                                                                                                                                                                                                                                                                                                                                                                                                                                                                                                                                                                                                                                                                                                                                                                                                                                                                                                                                                                                                                                                                                                                                                                                                                                                                                                                                                                                                                                                                                                                                                                                                                                                                                                |                  |              |                                         |
| 11) Proposed H                       | orizontal Le     | eg Length:      | 7346'      | :                                                                                                                                                                                                                                                                                                                                                                                                                                                                                                                                                                                                                                                                                                                                                                                                                                                                                                                                                                                                                                                                                                                                                                                                                                                                                                                                                                                                                                                                                                                                                                                                                                                                                                                                                                                                                                                                                                                                                                                                                                                                                                                              |                  |              |                                         |
| 12) Approximat                       | te Fresh Wa      | iter Strata Dej | pths:      | 410'                                                                                                                                                                                                                                                                                                                                                                                                                                                                                                                                                                                                                                                                                                                                                                                                                                                                                                                                                                                                                                                                                                                                                                                                                                                                                                                                                                                                                                                                                                                                                                                                                                                                                                                                                                                                                                                                                                                                                                                                                                                                                                                           |                  |              |                                         |
| 13) Method to I                      | Determine F      | resh Water D    | epths:     | Nearby water w                                                                                                                                                                                                                                                                                                                                                                                                                                                                                                                                                                                                                                                                                                                                                                                                                                                                                                                                                                                                                                                                                                                                                                                                                                                                                                                                                                                                                                                                                                                                                                                                                                                                                                                                                                                                                                                                                                                                                                                                                                                                                                                 | rell             |              | \.\.\.\.                                |
| 14) Approximat                       | te Saltwater     | Depths: 58      | 6' Salinit | y profile analysis                                                                                                                                                                                                                                                                                                                                                                                                                                                                                                                                                                                                                                                                                                                                                                                                                                                                                                                                                                                                                                                                                                                                                                                                                                                                                                                                                                                                                                                                                                                                                                                                                                                                                                                                                                                                                                                                                                                                                                                                                                                                                                             | <b>}</b>         |              |                                         |
| 15) Approximat                       | te Coal Sear     | m Depths: 70    | 67'        |                                                                                                                                                                                                                                                                                                                                                                                                                                                                                                                                                                                                                                                                                                                                                                                                                                                                                                                                                                                                                                                                                                                                                                                                                                                                                                                                                                                                                                                                                                                                                                                                                                                                                                                                                                                                                                                                                                                                                                                                                                                                                                                                |                  |              |                                         |
| 16) Approximat                       | te Depth to      | Possible Void   | d (coal m  | ine, karst, other)                                                                                                                                                                                                                                                                                                                                                                                                                                                                                                                                                                                                                                                                                                                                                                                                                                                                                                                                                                                                                                                                                                                                                                                                                                                                                                                                                                                                                                                                                                                                                                                                                                                                                                                                                                                                                                                                                                                                                                                                                                                                                                             | None that we     | e are aware  | of.                                     |
| 17) Does Propo<br>directly overlying |                  |                 |            | ms<br>Yes                                                                                                                                                                                                                                                                                                                                                                                                                                                                                                                                                                                                                                                                                                                                                                                                                                                                                                                                                                                                                                                                                                                                                                                                                                                                                                                                                                                                                                                                                                                                                                                                                                                                                                                                                                                                                                                                                                                                                                                                                                                                                                                      | N                | 10 X         |                                         |
| (a) If Yes, pro                      | vide Mine I      | nfo: Name:      |            |                                                                                                                                                                                                                                                                                                                                                                                                                                                                                                                                                                                                                                                                                                                                                                                                                                                                                                                                                                                                                                                                                                                                                                                                                                                                                                                                                                                                                                                                                                                                                                                                                                                                                                                                                                                                                                                                                                                                                                                                                                                                                                                                |                  |              | RECEIVED Office of Oil and Gas          |
|                                      |                  | Depth           |            |                                                                                                                                                                                                                                                                                                                                                                                                                                                                                                                                                                                                                                                                                                                                                                                                                                                                                                                                                                                                                                                                                                                                                                                                                                                                                                                                                                                                                                                                                                                                                                                                                                                                                                                                                                                                                                                                                                                                                                                                                                                                                                                                |                  |              |                                         |
|                                      |                  | Seam:           |            |                                                                                                                                                                                                                                                                                                                                                                                                                                                                                                                                                                                                                                                                                                                                                                                                                                                                                                                                                                                                                                                                                                                                                                                                                                                                                                                                                                                                                                                                                                                                                                                                                                                                                                                                                                                                                                                                                                                                                                                                                                                                                                                                |                  |              | OCT 0 3 2022                            |
|                                      |                  | Owner           | •          |                                                                                                                                                                                                                                                                                                                                                                                                                                                                                                                                                                                                                                                                                                                                                                                                                                                                                                                                                                                                                                                                                                                                                                                                                                                                                                                                                                                                                                                                                                                                                                                                                                                                                                                                                                                                                                                                                                                                                                                                                                                                                                                                |                  | En           | WV Department of vironmental Protection |

### **Proposed Drilling Program** Southwestern Energy Company **DALLAS HALL OHI 206** Re-entry Rig: TBD Well: Prospect: Marcellus Shale Field: PANHANDLE FIELD WET WV County: OHIO State: SHL: 40.1333 Latitude -80.6130 Longitude BHL: 40.1046 Latitude -80.6029 Longitude KB: 26 ft AGL GL Elev: 1,274 ft MSL KB Elev: 1,300 ft MSL 126 to 540 ' Air/Mist PROD TOC Lead @ 2,000 ' MD PROD TOC Tail @ 5.436 ' MD 540 to 1,920 ' Air/Mist TUBULAR DETAIL Planned Interval Casing Weight **Casing String** Grade (Min) Size (in) (Min) From To Conductor 20 94.0# J-55 0 126 1,920 'to 6,550 ' Air/Mist Surface/Coal 13.375 48.0# H-40 01 520 Intermediate 9.625 36.0# J-55 0 1,900 Production 5.5 23.0# P-110 HP 0 17,964 CEMENT DETAIL Density Sacks Class 151 19,3 Conductor: A Surface: 503 A 15.6 Intermediate: 820 15.6 A Production: 3385 A 14.5-15.6 KOP at 5,756 'MD Freshwater Depth - 410 'TVD 6,550 'to 6,894' 13.0-13.7 Coal Depth - 767 'TVD RECEIVED Office of Oil and Gas Saltwater Depth - 586 'TVD TVD - 6,323 'TVD OCT 0 3 2022 TMD - 17,964 ' WV Department of Environmental Protection TD at 17,964 'MD 6,119 ' Target Center 6,323 'TVD EOB at 6,894 ' MD Onondaga 6,344 'TVD 6,894 to 17,964 SHL Onondaga 6,140 'TVD 13.0-13.7 Created by: CR Hall on 04/13/2022