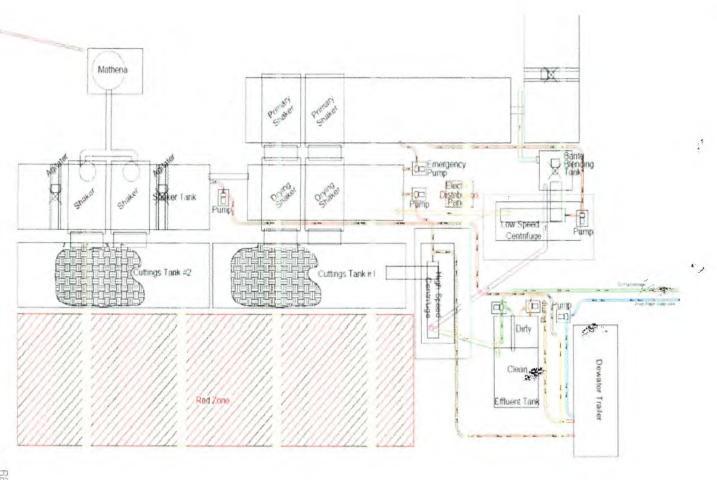

ore being reused or transferred to onsite storage.

## LIQUIDS DRILLING (FRESHWATER, BRINE, SOBM)

When drilling is converted to liquids drilling, the Shale Gas Separator and associated shaker tank are bypassed, and the liquids system is processed over the primary and drying shaker systems. Cuttings drop into the cuttings tank for additional processing. Any recoverable associated liquids attached to the cutting are recovered out the tank and processed through the low gravity (high speed) and barite recovery centrifuges (low speed) to further remove low gravity solids and to recover barite for reuse in the mud systems.

RECEIVED
Office of Oil and Gas

OCT 0 3 2022

WV Department of Environmental Protection

EXAMPLE SCHEMATIC FOR CLOSED LOOP SOLIDS CONTROL SYSTEM

# Solids Control Layout





Office of Oil and Gas
OCT 0 3 2022

WV Department of Environmental Promotion

# **Attachment 3B**

# **Drilling Mediums**

# Surface/Coal(if present)/Freshwater Intervals:

Air

Freshwater (if needed based on conditions)

# **Intermediate/Coal (if present):**

Air

# **Production Hole:**

Air

Synthetic Oil (Base Fluid for mud system)

**Barite** 

Calcium Chloride

Lime

**Organophilic Bentonite** 

**Primary and Secondary Emulsifiers** 

Gilsonite

**Calcium Carbonate** 

**Friction Reducers** 

RECEIVED Office of Oil and Gas

OCT 03 2022

WV Department of Environmental Protection



# **WVD Seeding Specification**



To Order Seed contact Lyndsi Eddy Flippo office 570-996-4271 cell 501-269-5451 lyndsi\_eddy@swn.com (please allow 7 to 10 days for delivery)

| Seed Mixture: ROW Mix