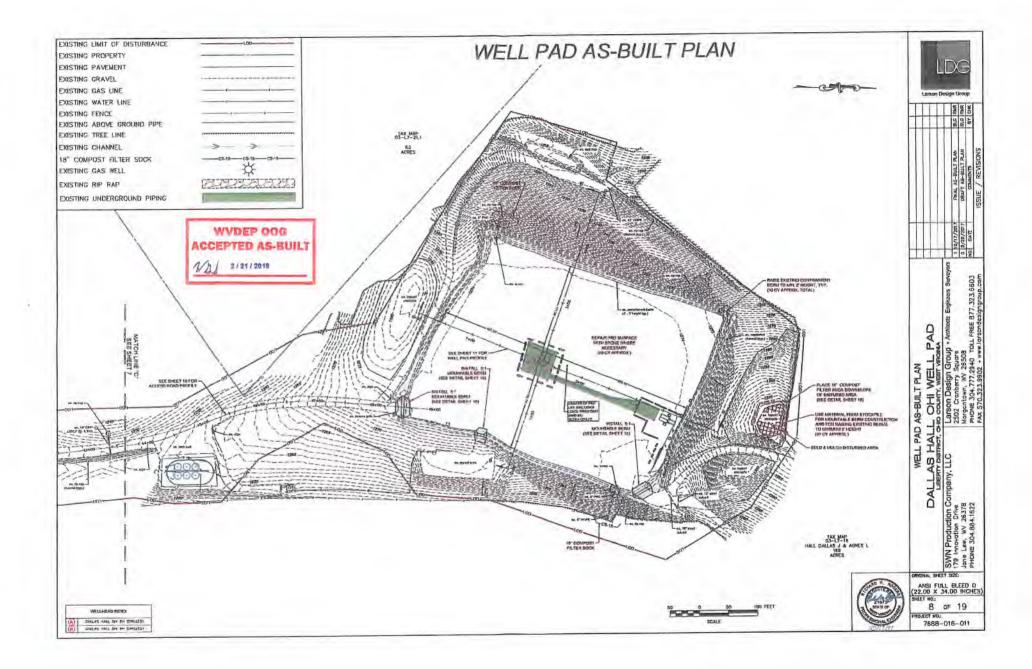

- 21) Total Area to be disturbed, including roads, stockpile area, pits, etc., (acres): 22.60
- 22) Area to be disturbed for well pad only, less access road (acres): 8.54
- 23) Describe centralizer placement for each casing string: