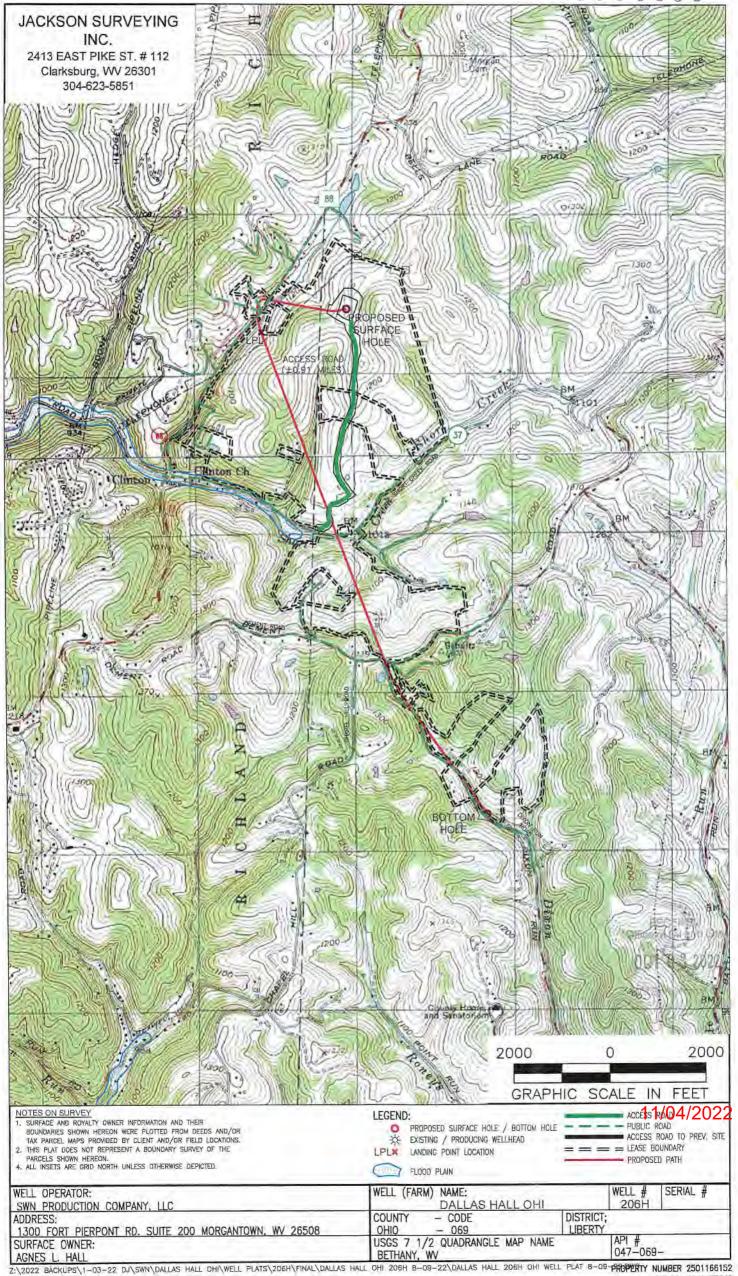

Thursday, November 3, 2022 WELL WORK PERMIT Horizontal 6A / New Drill

SWN PRODUCTION COMPANY, LLC POST OFFICE BOX 12359 SPRING, TX 773914954

Re: Permit approval for DALLAS HALL OHI 206H

47-069-00353-00-00

Farm Name: AGNES'L HALL

U.S. WELL NUMBER: 47-069-00353-00-00

Horizontal 6A New Drill

Date Issued: 11/3/2022

API Number: 4706900353

# STATE OF WEST VIRGINIA DEPARTMENT OF ENVIRONMENTAL PROTECTION, OFFICE OF OIL AND GAS WELL WORK PERMIT APPLICATION

| 1) Well Operato                      | or: SWN F        | Production C    | o., LLC    | 494512924                                                                                                                                                                                                                                                                                                                                                                                                                                                                                                                                                                                                                                                                                                                                                                                                                                                                                                                                                                                                                                                                                                                                                                                                                                                                                                                                                                                                                                                                                                                                                                                                                                                                                                                                                                                                                                                                                                                                                                                                                                                                                                                      | 069-Ohio         |              | 247- Bethany                            |
|--------------------------------------|------------------|-----------------|------------|--------------------------------------------------------------------------------------------------------------------------------------------------------------------------------------------------------------------------------------------------------------------------------------------------------------------------------------------------------------------------------------------------------------------------------------------------------------------------------------------------------------------------------------------------------------------------------------------------------------------------------------------------------------------------------------------------------------------------------------------------------------------------------------------------------------------------------------------------------------------------------------------------------------------------------------------------------------------------------------------------------------------------------------------------------------------------------------------------------------------------------------------------------------------------------------------------------------------------------------------------------------------------------------------------------------------------------------------------------------------------------------------------------------------------------------------------------------------------------------------------------------------------------------------------------------------------------------------------------------------------------------------------------------------------------------------------------------------------------------------------------------------------------------------------------------------------------------------------------------------------------------------------------------------------------------------------------------------------------------------------------------------------------------------------------------------------------------------------------------------------------|------------------|--------------|-----------------------------------------|
|                                      |                  |                 |            | Operator ID                                                                                                                                                                                                                                                                                                                                                                                                                                                                                                                                                                                                                                                                                                                                                                                                                                                                                                                                                                                                                                                                                                                                                                                                                                                                                                                                                                                                                                                                                                                                                                                                                                                                                                                                                                                                                                                                                                                                                                                                                                                                                                                    | County           | District     | Quadrangle                              |
| 2) Operator's W                      | ell Number       | r: Dallas Hal   | I OHI 20   | 6H Well F                                                                                                                                                                                                                                                                                                                                                                                                                                                                                                                                                                                                                                                                                                                                                                                                                                                                                                                                                                                                                                                                                                                                                                                                                                                                                                                                                                                                                                                                                                                                                                                                                                                                                                                                                                                                                                                                                                                                                                                                                                                                                                                      | Pad Name: Dall   | las Hall OHI |                                         |
| 3) Farm Name/                        | Surface Ow       | ner: Agnes      | L. Hall    | Public R                                                                                                                                                                                                                                                                                                                                                                                                                                                                                                                                                                                                                                                                                                                                                                                                                                                                                                                                                                                                                                                                                                                                                                                                                                                                                                                                                                                                                                                                                                                                                                                                                                                                                                                                                                                                                                                                                                                                                                                                                                                                                                                       | oad Access: G    | C and P Ro   | ad                                      |
| 4) Elevation, cu                     | rrent groun      | d: <u>1274'</u> | E          | levation, propose                                                                                                                                                                                                                                                                                                                                                                                                                                                                                                                                                                                                                                                                                                                                                                                                                                                                                                                                                                                                                                                                                                                                                                                                                                                                                                                                                                                                                                                                                                                                                                                                                                                                                                                                                                                                                                                                                                                                                                                                                                                                                                              | ed post-construc | etion: 1274' |                                         |
| 5) Well Type                         | (a) Gas<br>Other | X               | _ Oil      | Ur                                                                                                                                                                                                                                                                                                                                                                                                                                                                                                                                                                                                                                                                                                                                                                                                                                                                                                                                                                                                                                                                                                                                                                                                                                                                                                                                                                                                                                                                                                                                                                                                                                                                                                                                                                                                                                                                                                                                                                                                                                                                                                                             | nderground Stor  | age          |                                         |
|                                      | (b)If Gas        | Shallow         | Х          | Deep                                                                                                                                                                                                                                                                                                                                                                                                                                                                                                                                                                                                                                                                                                                                                                                                                                                                                                                                                                                                                                                                                                                                                                                                                                                                                                                                                                                                                                                                                                                                                                                                                                                                                                                                                                                                                                                                                                                                                                                                                                                                                                                           |                  |              |                                         |
|                                      |                  | Horizontal      | <u>X</u>   |                                                                                                                                                                                                                                                                                                                                                                                                                                                                                                                                                                                                                                                                                                                                                                                                                                                                                                                                                                                                                                                                                                                                                                                                                                                                                                                                                                                                                                                                                                                                                                                                                                                                                                                                                                                                                                                                                                                                                                                                                                                                                                                                | MOK 4            | 1/1/20       |                                         |
| 6) Existing Pad                      | : Yes or No      | Yes             |            | And the second s | _/JUK 7,         | 101/0000     |                                         |
|                                      |                  |                 |            | cipated Thicknes<br>TVD- 6303', Target Base                                                                                                                                                                                                                                                                                                                                                                                                                                                                                                                                                                                                                                                                                                                                                                                                                                                                                                                                                                                                                                                                                                                                                                                                                                                                                                                                                                                                                                                                                                                                                                                                                                                                                                                                                                                                                                                                                                                                                                                                                                                                                    |                  |              | ssociated Pressure- 4214                |
| 8) Proposed To                       | tal Vertical     | Depth: 632      | 3'         |                                                                                                                                                                                                                                                                                                                                                                                                                                                                                                                                                                                                                                                                                                                                                                                                                                                                                                                                                                                                                                                                                                                                                                                                                                                                                                                                                                                                                                                                                                                                                                                                                                                                                                                                                                                                                                                                                                                                                                                                                                                                                                                                |                  |              |                                         |
| 9) Formation at                      | Total Verti      | cal Depth:      | Marcellu   | S                                                                                                                                                                                                                                                                                                                                                                                                                                                                                                                                                                                                                                                                                                                                                                                                                                                                                                                                                                                                                                                                                                                                                                                                                                                                                                                                                                                                                                                                                                                                                                                                                                                                                                                                                                                                                                                                                                                                                                                                                                                                                                                              |                  |              |                                         |
| 10) Proposed T                       | otal Measur      | red Depth:      | 17,964'    |                                                                                                                                                                                                                                                                                                                                                                                                                                                                                                                                                                                                                                                                                                                                                                                                                                                                                                                                                                                                                                                                                                                                                                                                                                                                                                                                                                                                                                                                                                                                                                                                                                                                                                                                                                                                                                                                                                                                                                                                                                                                                                                                |                  |              |                                         |
| 11) Proposed H                       | orizontal Le     | eg Length:      | 7346'      | :                                                                                                                                                                                                                                                                                                                                                                                                                                                                                                                                                                                                                                                                                                                                                                                                                                                                                                                                                                                                                                                                                                                                                                                                                                                                                                                                                                                                                                                                                                                                                                                                                                                                                                                                                                                                                                                                                                                                                                                                                                                                                                                              |                  |              |                                         |
| 12) Approximat                       | te Fresh Wa      | iter Strata Dej | pths:      | 410'                                                                                                                                                                                                                                                                                                                                                                                                                                                                                                                                                                                                                                                                                                                                                                                                                                                                                                                                                                                                                                                                                                                                                                                                                                                                                                                                                                                                                                                                                                                                                                                                                                                                                                                                                                                                                                                                                                                                                                                                                                                                                                                           |                  |              |                                         |
| 13) Method to I                      | Determine F      | resh Water D    | epths:     | Nearby water w                                                                                                                                                                                                                                                                                                                                                                                                                                                                                                                                                                                                                                                                                                                                                                                                                                                                                                                                                                                                                                                                                                                                                                                                                                                                                                                                                                                                                                                                                                                                                                                                                                                                                                                                                                                                                                                                                                                                                                                                                                                                                                                 | rell             |              | \.\.\.\.                                |
| 14) Approximat                       | te Saltwater     | Depths: 58      | 6' Salinit | y profile analysis                                                                                                                                                                                                                                                                                                                                                                                                                                                                                                                                                                                                                                                                                                                                                                                                                                                                                                                                                                                                                                                                                                                                                                                                                                                                                                                                                                                                                                                                                                                                                                                                                                                                                                                                                                                                                                                                                                                                                                                                                                                                                                             | <b>}</b>         |              |                                         |
| 15) Approximat                       | te Coal Sear     | m Depths: 70    | 67'        |                                                                                                                                                                                                                                                                                                                                                                                                                                                                                                                                                                                                                                                                                                                                                                                                                                                                                                                                                                                                                                                                                                                                                                                                                                                                                                                                                                                                                                                                                                                                                                                                                                                                                                                                                                                                                                                                                                                                                                                                                                                                                                                                |                  |              |                                         |
| 16) Approximat                       | te Depth to      | Possible Void   | d (coal m  | ine, karst, other)                                                                                                                                                                                                                                                                                                                                                                                                                                                                                                                                                                                                                                                                                                                                                                                                                                                                                                                                                                                                                                                                                                                                                                                                                                                                                                                                                                                                                                                                                                                                                                                                                                                                                                                                                                                                                                                                                                                                                                                                                                                                                                             | None that we     | e are aware  | of.                                     |
| 17) Does Propo<br>directly overlying |                  |                 |            | ms<br>Yes                                                                                                                                                                                                                                                                                                                                                                                                                                                                                                                                                                                                                                                                                                                                                                                                                                                                                                                                                                                                                                                                                                                                                                                                                                                                                                                                                                                                                                                                                                                                                                                                                                                                                                                                                                                                                                                                                                                                                                                                                                                                                                                      | N                | 10 X         |                                         |
| (a) If Yes, pro                      | vide Mine I      | nfo: Name:      |            |                                                                                                                                                                                                                                                                                                                                                                                                                                                                                                                                                                                                                                                                                                                                                                                                                                                                                                                                                                                                                                                                                                                                                                                                                                                                                                                                                                                                                                                                                                                                                                                                                                                                                                                                                                                                                                                                                                                                                                                                                                                                                                                                |                  |              | RECEIVED Office of Oil and Gas          |
|                                      |                  | Depth           |            |                                                                                                                                                                                                                                                                                                                                                                                                                                                                                                                                                                                                                                                                                                                                                                                                                                                                                                                                                                                                                                                                                                                                                                                                                                                                                                                                                                                                                                                                                                                                                                                                                                                                                                                                                                                                                                                                                                                                                                                                                                                                                                                                |                  |              |                                         |
|                                      |                  | Seam:           |            |                                                                                                                                                                                                                                                                                                                                                                                                                                                                                                                                                                                                                                                                                                                                                                                                                                                                                                                                                                                                                                                                                                                                                                                                                                                                                                                                                                                                                                                                                                                                                                                                                                                                                                                                                                                                                                                                                                                                                                                                                                                                                                                                |                  |              | OCT 0 3 2022                            |
|                                      |                  | Owner           | •          |                                                                                                                                                                                                                                                                                                                                                                                                                                                                                                                                                                                                                                                                                                                                                                                                                                                                                                                                                                                                                                                                                                                                                                                                                                                                                                                                                                                                                                                                                                                                                                                                                                                                                                                                                                                                                                                                                                                                                                                                                                                                                                                                |                  | En           | WV Department of vironmental Protection |