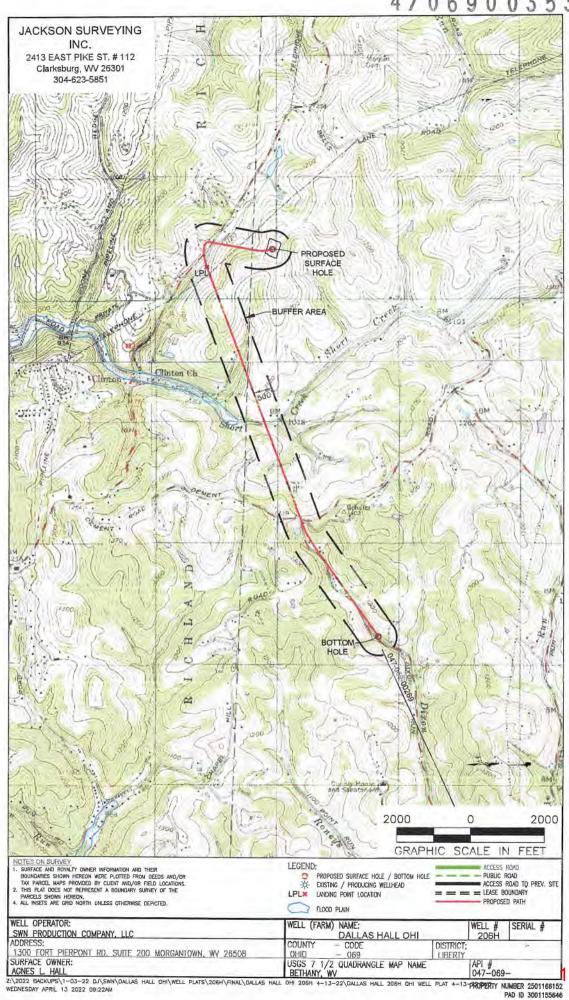

val Casing Weight **Casing String** Grade (Min) Size (in) (Min) From To Conductor 20 94.0# J-55 0 126 1,920 'to 6,550 ' Air/Mist Surface/Coal 13.375 48.0# H-40 01 520 Intermediate 9.625 36.0# J-55 0 1,900 Production 5.5 23.0# P-110 HP 0 17,964 CEMENT DETAIL Density Sacks Class 151 19,3 Conductor: A Surface: 503 A 15.6 Intermediate: 820 15.6 A Production: 3385 A 14.5-15.6 KOP at 5,756 'MD Freshwater Depth - 410 'TVD 6,550 'to 6,894' 13.0-13.7 Coal Depth - 767 'TVD RECEIVED Office of Oil and Gas Saltwater Depth - 586 'TVD TVD - 6,323 'TVD OCT 0 3 2022 TMD - 17,964 ' WV Department of Environmental Protection TD at 17,964 'MD 6,119 ' Target Center 6,323 'TVD EOB at 6,894 ' MD Onondaga 6,344 'TVD 6,894 to 17,964 SHL Onondaga 6,140 'TVD 13.0-13.7 Created by: CR Hall on 04/13/2022



4706900353



RECEIVED Office of Oil and Gas

OCT 0 3 2022

WV Dapartment of

Environmental Protection

1/04/2022

# Dallas Hall OHI 206H AOR

|              | Dallas Hall Offi 2001 ACK   |        |           |            |             |                     |
|--------------|-----------------------------|--------|-----------|------------|-------------|---------------------|
| API          | Operator                    | Status | Latitude  | Longitude  | Vertical TD | Producing Formation |
| 47-069-00269 | SWN Production Company, LLC | Active | 40.079386 | -80.598034 | 6247'       | Marcellus           |
|              |                             |        |           |            |             |                     |

Office of Oil and Gas

OCT 0 3 2022

WV Department of
Environmental Protection

WW-