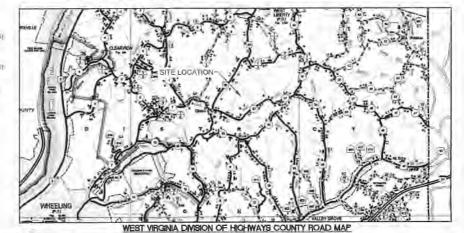

MENTAL PROTECTION, OFFICE OF OIL AND GAS CSR 35-8.



# GUSP ROAD (CR 37 ACCESS ROAD

USGS 7.5 BETHANY/VALLEY GROVE QUAD MAPS

### LOCATION COORDINATES. ACCESS ROAD ENTRANCE

LATITUDE 40 120841 LONGITUDE -80.615302 E 1747953.31 (UTM ZONE (7 METERS)

WELL PAD CENTER

LATITUDE 40.133400 LONGITUDE -40.612897 H 14575545.96 (UTM ZONE 17 METERS)

THE AS-BUILT INFORMATION SHOWN HEREON REFLECTS FIELD DATA DOLLECTED RELATING TO THE FINAL GRADING OF THE DISTURBED AREA AS DE ALIGUST 4: 2017, LARSON DESIGN GROUP IS NOT RESPONSIBLE FOR ANY CHANGES MADE TO THE SITE AFTER THE ABOVE MENTIONED DATE

PROPERTY INFORMATION SHOWN HEREON WAS PROVIDED BY SOUTHWESTERN ENERGY AND MAY NOT REFLECT CURRENT

TOTAL DISTURBED AREA: 22.50 ACRES
ROAD DISTURBED AREA: 14.06 ACRES
PAD DISTURBED AREA: 5.54 ACRES

WARA WARRE



DALLAS HALL OHI WELL PAD

CONSTRUCTION AS-BUILT & RECLAMATION PLAN

LIBERTY DISTRICT, OHIO COUNTY, WV OCTOBER 2017

| 5000 | 0  | 5000 | 10000 FEET |
|------|----|------|------------|
| 5=0  | si | λLÉ  | _          |
|      |    |      |            |

|                                                                            | 07       | OW     |
|----------------------------------------------------------------------------|----------|--------|
| WSTALL MOUNTABLE BERM                                                      | 87       | CY     |
| RAISE EXISTING<br>CONTAINMENT BERM TO<br>MINE 2" HEIGHT.                   | 10       | CY     |
| SEED & MULCH DISTURBED.<br>AREAS:                                          | 220      | SY     |
| 18" COMPOST SOCK