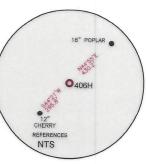

METERS):  |  |

INC.

Clarksburg, WV 26301 304-623-5851

AZIMUTH POINT LOCATION-1 (AZL1): (NAD83, ZONE 17, N HING: 4,440,420.015

AZIMUTH POINT LOCATION-2 (AZL2):

BOTTOM HOLE LOCATION (BHL): UTM (NAD83, ZONE 17, METERS) NORTHING: 4,439,356,871 EASTING: 533,358.700

| LINE | BEARING       | DISTANCE | DESCRIPTION     | MONUMENT         |  |
|------|---------------|----------|-----------------|------------------|--|
| L1   | N 12*40'48" E | 1125.96' | SHL TO LANDMARK | FD. 5/8" REBAR   |  |
| L2   | N 56*36'07" E | 1486.28  | SHL TO LANDMARK | 36" BLACK CHERRY |  |
| LINE | BEARING       | DISTANCE | CURVE LENGTH    | DESCRIPTION      |  |
| L3   | S 74°28'15" W | 2,591.57 | 3,241.48'       | SHL TO LP        |  |
| L4   | S 21'09'55" E | 456.22'  | 456.92'         | AZL1 TO AZL2     |  |





SURFACE HOLE LOCATION (SHL): UTM (NAD83, ZONE 17, METERS NORTHING: 4,442,625.002

LANDING POINT LOCATION (LPL): (NAD83, ZONE 17, M HING: 4,442,413.519 NG: 532,209.465

AZIMUTH POINT LOCATION-1 (AZL1): HING: 4,440,406.306

AZIMUTH POINT LOCATION-2 (AZL2): (NAD83, ZONE

BOTTOM HOLE LOCATION (BHL): TM (NAD83, ZONE 17, METERS): ORTHING: 4,439,355.040 ASTING: 533,356,631



WELL RESTRICTIONS

NO OCCUPIED DWELLINGS > 2500 SQ FT. WITHIN 625 FEET OF CENTER OF PAD.

NO AGRICULTURE BUILDINGS > 2500 SQ FT. WITHIN 625 FEET OF CENTER OF PAD.

NO WATER WELLS OR DEVELOPED SPRINGS ARE WITHIN 250 FEET OF PROPOSED WELL.

NO PERENNIAL STREAMS, LAKES, PONDS, OR RESERVOIRS WITHIN 100 FEET OF THE LIMITS OF DISTURBANCE.

NO NATURALLY PRODUCING TROUT STREAM WITHIN 300 FEET OF

CENTER OF PAD.

NO WATER WELLS O