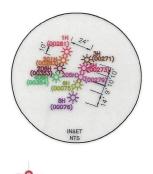

TERS):  |  |

INC.

Clarksburg, WV 26301 304-623-5851

AZIMUTH POINT LOCATION-1 (AZL1): (NAD83, ZONE 17, N HING: 4,440,420.015

AZIMUTH POINT LOCATION-2 (AZL2):

BOTTOM HOLE LOCATION (BHL): UTM (NAD83, ZONE 17, METERS) NORTHING: 4,439,356,871 EASTING: 533,358.700

| LINE | BEARING       | DISTANCE | DESCRIPTION     | MONUMENT         |  |
|------|---------------|----------|-----------------|------------------|--|
| L1   | N 12*40'48" E | 1125.96' | SHL TO LANDMARK | FD. 5/8" REBAR   |  |
| L2   | N 56*36'07" E | 1486.28  | SHL TO LANDMARK | 36" BLACK CHERRY |  |
| LINE | BEARING       | DISTANCE | CURVE LENGTH    | DESCRIPTION      |  |
| L3   | S 74°28'15" W | 2,591.57 | 3,241.48'       | SHL TO LP        |  |
| L4   | S 21'09'55" E | 456.22'  | 456.92'         | AZL1 TO AZL2     |  |





SURFACE HOLE LOCATION (SHL): UTM (NAD83, ZONE 17, METERS NORTHING: 4,442,625.002

LANDING POINT LOCATION (LPL): (NAD83, ZONE 17, M HING: 4,442,413.519 NG: 532,209.465

AZIMUTH POINT LOCATION-1 (AZL1): HING: 4,440,406.306

AZIMUTH POINT LOCATION-2 (AZL2): (NAD83, ZONE

BOTTOM HOLE LOCATION (BHL): TM (NAD83, ZONE 17, METERS): ORTHING: 4,439,355.040 ASTING: 533,356,631



WELL RESTRICTIONS

NO OCCUPIED DWELLINGS > 2500 SQ FT. WITHIN 625 FEET OF CENTER OF PAD.

NO AGRICULTURE BUILDINGS > 2500 SQ FT. WITHIN 625 FEET OF CENTER OF PAD.

NO WATER WELLS OR DEVELOPED SPRINGS ARE WITHIN 250 FEET OF PROPOSED WELL.

NO PERENNIAL STREAMS, LAKES, PONDS, OR RESERVOIRS WITHIN 100 FEET OF THE LIMITS OF DISTURBANCE.

NO NATURALLY PRODUCING TROUT STREAM WITHIN 300 FEET OF

CENTER OF PAD.

NO WATER WELLS OR