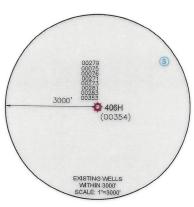

---|-----------------|------------------|--|
| L1   | N 12*40'48" E | 1125.96' | SHL TO LANDMARK | FD. 5/8" REBAR   |  |
| L2   | N 56*36'07" E | 1486.28  | SHL TO LANDMARK | 36" BLACK CHERRY |  |
| LINE | BEARING       | DISTANCE | CURVE LENGTH    | DESCRIPTION      |  |
| L3   | S 74°28'15" W | 2,591.57 | 3,241.48'       | SHL TO LP        |  |
| L4   | S 21'09'55" E | 456.22'  | 456.92'         | AZL1 TO AZL2     |  |





SURFACE HOLE LOCATION (SHL): UTM (NAD83, ZONE 17, METERS NORTHING: 4,442,625.002

LANDING POINT LOCATION (LPL): (NAD83, ZONE 17, M HING: 4,442,413.519 NG: 532,209.465

AZIMUTH POINT LOCATION-1 (AZL1): HING: 4,440,406.306

AZIMUTH POINT LOCATION-2 (AZL2): (NAD83, ZONE

BOTTOM HOLE LOCATION (BHL): TM (NAD83, ZONE 17, METERS): ORTHING: 4,439,355.040 ASTING: 533,356,631



WELL RESTRICTIONS

NO OCCUPIED DWELLINGS > 2500 SQ FT. WITHIN 625 FEET OF CENTER OF PAD.

NO AGRICULTURE BUILDINGS > 2500 SQ FT. WITHIN 625 FEET OF CENTER OF PAD.

NO WATER WELLS OR DEVELOPED SPRINGS ARE WITHIN 250 FEET OF PROPOSED WELL.

NO PERENNIAL STREAMS, LAKES, PONDS, OR RESERVOIRS WITHIN 100 FEET OF THE LIMITS OF DISTURBANCE.

NO NATURALLY PRODUCING TROUT STREAM WITHIN 300 FEET OF

CENTER OF PAD.

NO WATER WELLS OR DEVELOPED SPRINGS ARE WITHIN 250 FEET OF PROPOSED WELL.

NO PERENNIAL STREAMS, LAKES, PONDS, OR RESERVOIRS WITHIN 100 FEET OF THE LIMITS OF DISTURBANCE.

NO NATURALLY PRODUCING TROUT STREAM WITHIN 300 FEET OF LIMITS OF DISTURBANCE.

NO GROUND INTIAKE OR PUBLIC WATER SUPPLY WITHIN 1000 FEET OF WELL PAD, LIMITS OF DISTURBANCE, E & S CONTROLS OR PUBLIC WATER SUPPLY WATER S