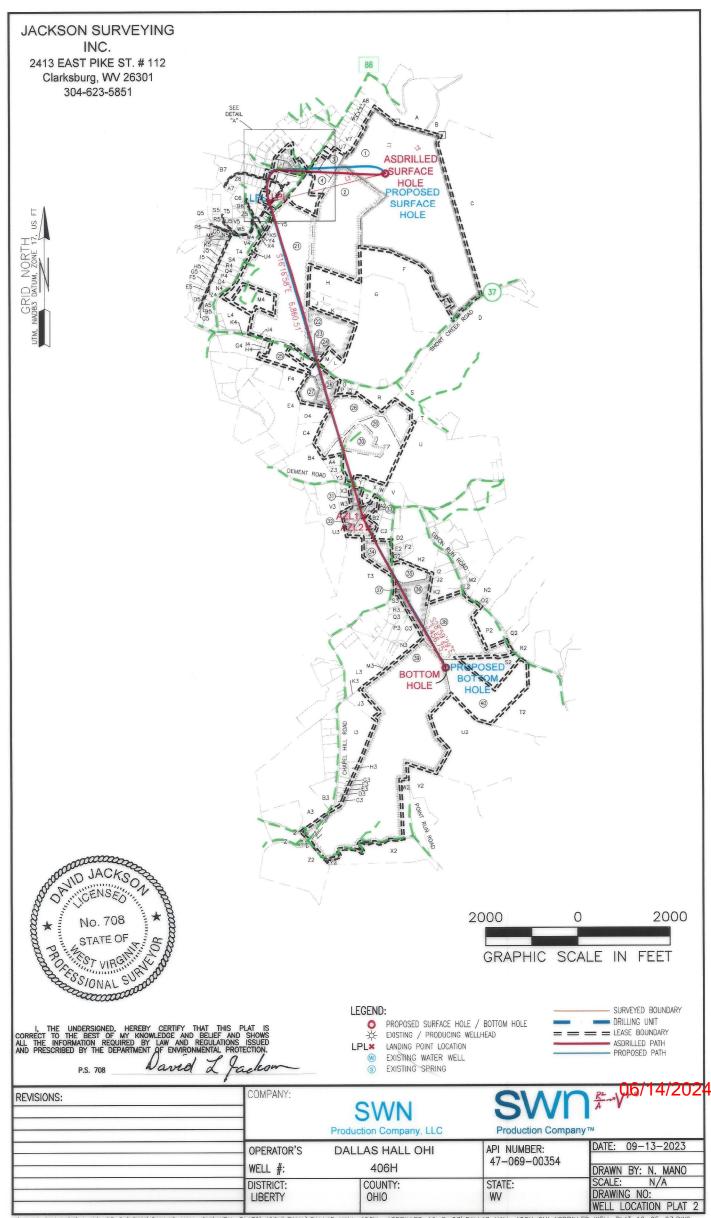

# State of West Virginia Department of Environmental Protection - Office of Oil and Gas Well Operator's Report of Well Work

| API                 | 4706900354000     | 0                |          |         |            | Co      | unty             |         | OHIO               |       |                                                                                                                                                                                                                                                                                                                                                                                                                                                                                                                                                                                                                                                                                                                                                                                                                                                                                                                                                                                                                                                                                                                                                                                                                                                                                                                                                                                                                                                                                                                                                                                                                                                                                                                                                                                                                                                                                                                                                                                                                                                                                                                                |        |               |                  |               | Distric                  | t Liber | tv              |
|---------------------|-------------------|------------------|----------|---------|------------|---------|------------------|---------|--------------------|-------|--------------------------------------------------------------------------------------------------------------------------------------------------------------------------------------------------------------------------------------------------------------------------------------------------------------------------------------------------------------------------------------------------------------------------------------------------------------------------------------------------------------------------------------------------------------------------------------------------------------------------------------------------------------------------------------------------------------------------------------------------------------------------------------------------------------------------------------------------------------------------------------------------------------------------------------------------------------------------------------------------------------------------------------------------------------------------------------------------------------------------------------------------------------------------------------------------------------------------------------------------------------------------------------------------------------------------------------------------------------------------------------------------------------------------------------------------------------------------------------------------------------------------------------------------------------------------------------------------------------------------------------------------------------------------------------------------------------------------------------------------------------------------------------------------------------------------------------------------------------------------------------------------------------------------------------------------------------------------------------------------------------------------------------------------------------------------------------------------------------------------------|--------|---------------|------------------|---------------|--------------------------|---------|-----------------|
| Quad                | BETHANY, WY       | / Pa             | d Name   | DA      | LLAS HA    | ALL-O   | HI <b>-</b> PAD1 | -       |                    |       |                                                                                                                                                                                                                                                                                                                                                                                                                                                                                                                                                                                                                                                                                                                                                                                                                                                                                                                                                                                                                                                                                                                                                                                                                                                                                                                                                                                                                                                                                                                                                                                                                                                                                                                                                                                                                                                                                                                                                                                                                                                                                                                                |        | –<br>Field/P  | ool Na           | ne P          | ANHANDI                  | -       |                 |
|                     | Agnes L. Hall     |                  |          |         |            |         |                  |         | Well Numbe         | r DA  | ALLAS HA                                                                                                                                                                                                                                                                                                                                                                                                                                                                                                                                                                                                                                                                                                                                                                                                                                                                                                                                                                                                                                                                                                                                                                                                                                                                                                                                                                                                                                                                                                                                                                                                                                                                                                                                                                                                                                                                                                                                                                                                                                                                                                                       |        |               |                  |               | ANTANDI                  | DE LIE  | LD WEI          |
| Operator (as regis  | stered with the O |                  |          |         | SWN        | l Produ | uction Co        | mpar    | ny LLC             |       |                                                                                                                                                                                                                                                                                                                                                                                                                                                                                                                                                                                                                                                                                                                                                                                                                                                                                                                                                                                                                                                                                                                                                                                                                                                                                                                                                                                                                                                                                                                                                                                                                                                                                                                                                                                                                                                                                                                                                                                                                                                                                                                                |        |               | -                |               |                          |         |                 |
| Address             | B                 | PO Box           | 12359    |         |            |         | (                | City_   |                    | Sprir | ng                                                                                                                                                                                                                                                                                                                                                                                                                                                                                                                                                                                                                                                                                                                                                                                                                                                                                                                                                                                                                                                                                                                                                                                                                                                                                                                                                                                                                                                                                                                                                                                                                                                                                                                                                                                                                                                                                                                                                                                                                                                                                                                             |        | -             |                  |               | State<br>Zip             | -       | TX<br>7391-2359 |
| As Drilled Locati   | on                | NAD83            | /UTM     |         |            | Atta    | ach an as-       | -drille | ed plat, profile   | viev  | w, and dev                                                                                                                                                                                                                                                                                                                                                                                                                                                                                                                                                                                                                                                                                                                                                                                                                                                                                                                                                                                                                                                                                                                                                                                                                                                                                                                                                                                                                                                                                                                                                                                                                                                                                                                                                                                                                                                                                                                                                                                                                                                                                                                     | iation | n surve       | y                |               | ,                        |         | 757, 2557       |
|                     | Landing Point of  | Top Hol          | le       |         |            |         | thing<br>thing   | -       | 4,442,469.29       |       | and the second s |        |               |                  |               | 532,971.60               |         |                 |
|                     |                   | Bottom           | Hole     |         |            |         | thing            | _       | 4,439,445.64       |       |                                                                                                                                                                                                                                                                                                                                                                                                                                                                                                                                                                                                                                                                                                                                                                                                                                                                                                                                                                                                                                                                                                                                                                                                                                                                                                                                                                                                                                                                                                                                                                                                                                                                                                                                                                                                                                                                                                                                                                                                                                                                                                                                |        | -             | Eastin<br>Eastin | -             | 532,435.60<br>533,845.67 |         |                 |
| Elevation (ft)      | 1,247.70          | _GL              |          |         |            |         | Type of<br>Well  | 7       | New                |       | Existing                                                                                                                                                                                                                                                                                                                                                                                                                                                                                                                                                                                                                                                                                                                                                                                                                                                                                                                                                                                                                                                                                                                                                                                                                                                                                                                                                                                                                                                                                                                                                                                                                                                                                                                                                                                                                                                                                                                                                                                                                                                                                                                       | 2      |               | ype of<br>eport  |               | Interim                  | 7       | Final           |
| Permit Type         | Deviate□          | Hoi              | rizontal | V       | Hori       | zontal  | 6A               |         | Vertical           |       | Depth                                                                                                                                                                                                                                                                                                                                                                                                                                                                                                                                                                                                                                                                                                                                                                                                                                                                                                                                                                                                                                                                                                                                                                                                                                                                                                                                                                                                                                                                                                                                                                                                                                                                                                                                                                                                                                                                                                                                                                                                                                                                                                                          | Туре   |               | Эеер             | 7             | Shallow                  |         |                 |
| Type of Operation   | 1 🗆               | Con              | vert     |         | Deepe      | n 🗸     | Drill            |         | Plug Back          |       | Redrill                                                                                                                                                                                                                                                                                                                                                                                                                                                                                                                                                                                                                                                                                                                                                                                                                                                                                                                                                                                                                                                                                                                                                                                                                                                                                                                                                                                                                                                                                                                                                                                                                                                                                                                                                                                                                                                                                                                                                                                                                                                                                                                        | 1      |               | Re-Wo            | r[⁄]          | Stimulate                |         |                 |
| Well Type           |                   | Brine<br>Disposa | al       |         | CBM        | V       | Gas              |         | Oil                |       | Seconda<br>Recover                                                                                                                                                                                                                                                                                                                                                                                                                                                                                                                                                                                                                                                                                                                                                                                                                                                                                                                                                                                                                                                                                                                                                                                                                                                                                                                                                                                                                                                                                                                                                                                                                                                                                                                                                                                                                                                                                                                                                                                                                                                                                                             |        |               | Solutio<br>Minim |               | Storage                  |         | Other           |
| Type of Completion  | on 🗸              | Single           |          | Mult    | tiple      | Flui    | ds Produc        | ce□     | Brine              | V     | Gas                                                                                                                                                                                                                                                                                                                                                                                                                                                                                                                                                                                                                                                                                                                                                                                                                                                                                                                                                                                                                                                                                                                                                                                                                                                                                                                                                                                                                                                                                                                                                                                                                                                                                                                                                                                                                                                                                                                                                                                                                                                                                                                            |        | NGL           |                  | Oi            | 1 🗆                      | Other   |                 |
| Drilled with        |                   | Cable            | J        | Rota    | ry         |         |                  |         |                    |       |                                                                                                                                                                                                                                                                                                                                                                                                                                                                                                                                                                                                                                                                                                                                                                                                                                                                                                                                                                                                                                                                                                                                                                                                                                                                                                                                                                                                                                                                                                                                                                                                                                                                                                                                                                                                                                                                                                                                                                                                                                                                                                                                |        |               |                  |               |                          |         |                 |
| Drilling Media      | Surface<br>Hole   | ☑ Ai             | r        |         | Mud        | 1       | Fresh<br>Water   |         | ntermediate<br>ole | 7     | Air                                                                                                                                                                                                                                                                                                                                                                                                                                                                                                                                                                                                                                                                                                                                                                                                                                                                                                                                                                                                                                                                                                                                                                                                                                                                                                                                                                                                                                                                                                                                                                                                                                                                                                                                                                                                                                                                                                                                                                                                                                                                                                                            |        | Mud           |                  |               | Fresh<br>Water           |         | Brine           |
| Production Hole     | V                 | Air 🖫            | 7        | Mud     |            | Fres    |                  | В       | rine               |       |                                                                                                                                                                                                                                                                                                                                                                                                                                                                                                                                                                                                                                                                                                                                                                                                                                                                                                                                                                                                                                                                                                                                                                                                                                                                                                                                                                                                                                                                                                                                                                                                                                                                                                                                                                                                                                                                                                                                                                                                                                                                                                                                |        |               |                  |               |                          |         |                 |
| Mud Type(s) and     | Additive(s)       | SOBM             |          |         |            |         |                  |         |                    |       |                                                                                                                                                                                                                                                                                                                                                                                                                                                                                                                                                                                                                                                                                                                                                                                                                                                                                                                                                                                                                                                                                                                                                                                                                                                                                                                                                                                                                                                                                                                                                                                                                                                                                                                                                                                                                                                                                                                                                                                                                                                                                                                                |        |               |                  |               |                          |         |                 |
| See attached Mud    | Summary Report    | t                |          |         |            |         |                  |         |                    |       |                                                                                                                                                                                                                                                                                                                                                                                                                                                                                                                                                                                                                                                                                                                                                                                                                                                                                                                                                                                                                                                                                                                                                                                                                                                                                                                                                                                                                                                                                                                                                                                                                                                                                                                                                                                                                                                                                                                                                                                                                                                                                                                                |        |               |                  |               |                          |         |                 |
| Date permit         | 2023-11-10        |                  |          |         |            |         | drilling         | 20      | )23-07-30          |       |                                                                                                                                                                                                                                                                                                                                                                                                                                                                                                                                                                                                                                                                                                                                                                                                                                                                                                                                                                                                                                                                                                                                                                                                                                                                                                                                                                                                                                                                                                                                                                                                                                                                                                                                                                                                                                                                                                                                                                                                                                                                                                                                |        | Date d        |                  | 20            | 23-08-15                 |         |                 |
| Date Completion     |                   |                  |          |         |            |         |                  | -       |                    |       |                                                                                                                                                                                                                                                                                                                                                                                                                                                                                                                                                                                                                                                                                                                                                                                                                                                                                                                                                                                                                                                                                                                                                                                                                                                                                                                                                                                                                                                                                                                                                                                                                                                                                                                                                                                                                                                                                                                                                                                                                                                                                                                                |        |               |                  |               |                          |         |                 |
| activities began    |                   | 2023-1           | 2-31     |         |            | -       |                  | D       | ate Completion     | n act | ivities cea                                                                                                                                                                                                                                                                                                                                                                                                                                                                                                                                                                                                                                                                                                                                                                                                                                                                                                                                                                                                                                                                                                                                                                                                                                                                                                                                                                                                                                                                                                                                                                                                                                                                                                                                                                                                                                                                                                                                                                                                                                                                                                                    | sed    | 2024          | -01-26           | i             |                          |         |                 |
| Verbal Plugging (Y  |                   | N                |          |         |            |         |                  |         | ssion granted      |       |                                                                                                                                                                                                                                                                                                                                                                                                                                                                                                                                                                                                                                                                                                                                                                                                                                                                                                                                                                                                                                                                                                                                                                                                                                                                                                                                                                                                                                                                                                                                                                                                                                                                                                                                                                                                                                                                                                                                                                                                                                                                                                                                |        | Grante        |                  |               | N/A                      | -       |                 |
|                     | Plea              | ase note: (      | Operator | r is re | equired to | subm    | it a plugg       | ing a   | pplication with    | hin 5 | days of ve                                                                                                                                                                                                                                                                                                                                                                                                                                                                                                                                                                                                                                                                                                                                                                                                                                                                                                                                                                                                                                                                                                                                                                                                                                                                                                                                                                                                                                                                                                                                                                                                                                                                                                                                                                                                                                                                                                                                                                                                                                                                                                                     | erbal  | permis        | ssion to         | plug          |                          |         |                 |
| Freshwater depth(s  | ) ft              |                  | 411      |         | ***        | _       |                  |         |                    | Oprı  | n mine(s) (                                                                                                                                                                                                                                                                                                                                                                                                                                                                                                                                                                                                                                                                                                                                                                                                                                                                                                                                                                                                                                                                                                                                                                                                                                                                                                                                                                                                                                                                                                                                                                                                                                                                                                                                                                                                                                                                                                                                                                                                                                                                                                                    | (Y/N)  | depth         | 2 C.             | C IV          | ELN                      |         |                 |
| Salt water depth(s) | ft                |                  | 602      | !       |            | _       |                  |         |                    |       | d(s) encour                                                                                                                                                                                                                                                                                                                                                                                                                                                                                                                                                                                                                                                                                                                                                                                                                                                                                                                                                                                                                                                                                                                                                                                                                                                                                                                                                                                                                                                                                                                                                                                                                                                                                                                                                                                                                                                                                                                                                                                                                                                                                                                    |        | N(Y)          | E Bth            | S             | N N                      |         |                 |
| Coal depth9s) ft    | ,                 |                  | 447      | "       |            |         |                  |         |                    | Cave  | ern(s) enco                                                                                                                                                                                                                                                                                                                                                                                                                                                                                                                                                                                                                                                                                                                                                                                                                                                                                                                                                                                                                                                                                                                                                                                                                                                                                                                                                                                                                                                                                                                                                                                                                                                                                                                                                                                                                                                                                                                                                                                                                                                                                                                    | ount   | WV<br>igginon | No/dep           | 1<br>1) 162 - | N                        |         |                 |
| s coal being mined  | I in area (Y/N)   |                  | N        |         |            | _       |                  |         |                    |       |                                                                                                                                                                                                                                                                                                                                                                                                                                                                                                                                                                                                                                                                                                                                                                                                                                                                                                                                                                                                                                                                                                                                                                                                                                                                                                                                                                                                                                                                                                                                                                                                                                                                                                                                                                                                                                                                                                                                                                                                                                                                                                                                |        |               | i iental         | Prop          | lector,                  |         |                 |
|                     |                   |                  |          |         |            |         |                  |         |                    |       |                                                                                                                                                                                                                                                                                                                                                                                                                                                                                                                                                                                                                                                                                                                                                                                                                                                                                                                                                                                                                                                                                                                                                                                                                                                                                                                                                                                                                                                                                                                                                                                                                                                                                                                                                                                                                                                                                                                                                                                                                                                                                                                                |        |               |                  | Rev           | iewed by:                |         |                 |