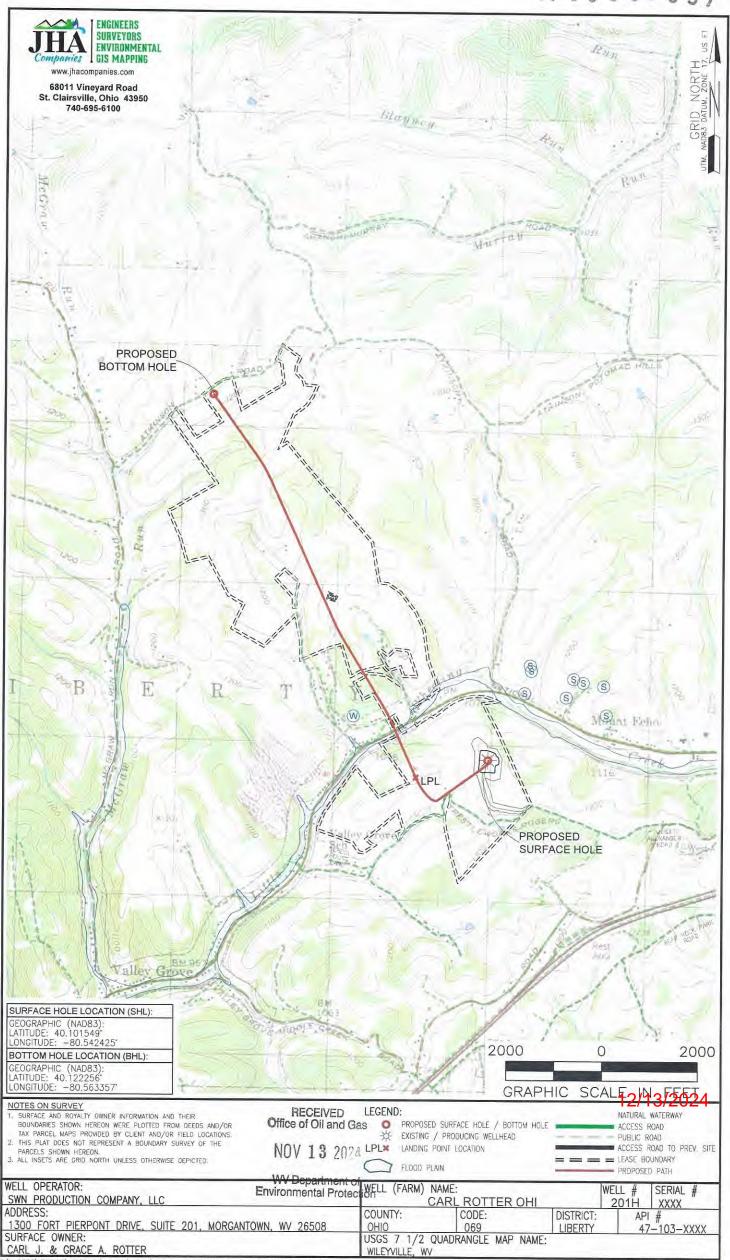

### STATE OF WEST VIRGINIA DEPARTMENT OF ENVIRONMENTAL PROTECTION, OFFICE OF OIL AND GAS WELL WORK PERMIT APPLICATION

|                                             |                                                                                                                                                                                                                                                                                                                                                                                                                                                                                                                                                                                                                                                                                                                                                                                                                                                                                                                                                                                                                                                                                                                                                                                                                                                                                                                                                                                                                                                                                                                                                                                                                                                                                                                                                                                                                                                                                                                                                                                                                                                                                                                                |                         |                       | ,                 | /                                        |
|---------------------------------------------|--------------------------------------------------------------------------------------------------------------------------------------------------------------------------------------------------------------------------------------------------------------------------------------------------------------------------------------------------------------------------------------------------------------------------------------------------------------------------------------------------------------------------------------------------------------------------------------------------------------------------------------------------------------------------------------------------------------------------------------------------------------------------------------------------------------------------------------------------------------------------------------------------------------------------------------------------------------------------------------------------------------------------------------------------------------------------------------------------------------------------------------------------------------------------------------------------------------------------------------------------------------------------------------------------------------------------------------------------------------------------------------------------------------------------------------------------------------------------------------------------------------------------------------------------------------------------------------------------------------------------------------------------------------------------------------------------------------------------------------------------------------------------------------------------------------------------------------------------------------------------------------------------------------------------------------------------------------------------------------------------------------------------------------------------------------------------------------------------------------------------------|-------------------------|-----------------------|-------------------|------------------------------------------|
| 1) Well Operator: SWN Produ                 | ction Co., LLC                                                                                                                                                                                                                                                                                                                                                                                                                                                                                                                                                                                                                                                                                                                                                                                                                                                                                                                                                                                                                                                                                                                                                                                                                                                                                                                                                                                                                                                                                                                                                                                                                                                                                                                                                                                                                                                                                                                                                                                                                                                                                                                 | 494512924               | 069-Ohio              | 3-Liberty         | 648-Valley Grove                         |
|                                             |                                                                                                                                                                                                                                                                                                                                                                                                                                                                                                                                                                                                                                                                                                                                                                                                                                                                                                                                                                                                                                                                                                                                                                                                                                                                                                                                                                                                                                                                                                                                                                                                                                                                                                                                                                                                                                                                                                                                                                                                                                                                                                                                | Operator ID             | County                | District          | Quadrangle                               |
| 2) Operator's Well Number: Ca               | rl Rotter OHI 20                                                                                                                                                                                                                                                                                                                                                                                                                                                                                                                                                                                                                                                                                                                                                                                                                                                                                                                                                                                                                                                                                                                                                                                                                                                                                                                                                                                                                                                                                                                                                                                                                                                                                                                                                                                                                                                                                                                                                                                                                                                                                                               | 1H / Well P             | ad Name: Carl         | Rotter OH         |                                          |
| 3) Farm Name/Surface Owner:                 | Carl J. & Grace A.                                                                                                                                                                                                                                                                                                                                                                                                                                                                                                                                                                                                                                                                                                                                                                                                                                                                                                                                                                                                                                                                                                                                                                                                                                                                                                                                                                                                                                                                                                                                                                                                                                                                                                                                                                                                                                                                                                                                                                                                                                                                                                             | Rotter Public R         | oad Access: Ro        | gers Road         |                                          |
| 4) Elevation, current ground:               | 1336' E                                                                                                                                                                                                                                                                                                                                                                                                                                                                                                                                                                                                                                                                                                                                                                                                                                                                                                                                                                                                                                                                                                                                                                                                                                                                                                                                                                                                                                                                                                                                                                                                                                                                                                                                                                                                                                                                                                                                                                                                                                                                                                                        | levation, propose       | d post-construc       | tion: 1336'       |                                          |
| 5) Well Type (a) Gas x                      | Oil                                                                                                                                                                                                                                                                                                                                                                                                                                                                                                                                                                                                                                                                                                                                                                                                                                                                                                                                                                                                                                                                                                                                                                                                                                                                                                                                                                                                                                                                                                                                                                                                                                                                                                                                                                                                                                                                                                                                                                                                                                                                                                                            | Un                      | derground Stora       | age               |                                          |
| Other                                       |                                                                                                                                                                                                                                                                                                                                                                                                                                                                                                                                                                                                                                                                                                                                                                                                                                                                                                                                                                                                                                                                                                                                                                                                                                                                                                                                                                                                                                                                                                                                                                                                                                                                                                                                                                                                                                                                                                                                                                                                                                                                                                                                |                         |                       |                   |                                          |
| (b)If Gas Sha                               | llow x                                                                                                                                                                                                                                                                                                                                                                                                                                                                                                                                                                                                                                                                                                                                                                                                                                                                                                                                                                                                                                                                                                                                                                                                                                                                                                                                                                                                                                                                                                                                                                                                                                                                                                                                                                                                                                                                                                                                                                                                                                                                                                                         | Deep                    |                       |                   | <                                        |
|                                             | izontal ×                                                                                                                                                                                                                                                                                                                                                                                                                                                                                                                                                                                                                                                                                                                                                                                                                                                                                                                                                                                                                                                                                                                                                                                                                                                                                                                                                                                                                                                                                                                                                                                                                                                                                                                                                                                                                                                                                                                                                                                                                                                                                                                      |                         |                       |                   |                                          |
| 6) Existing Pad: Yes or No Yes              | 1                                                                                                                                                                                                                                                                                                                                                                                                                                                                                                                                                                                                                                                                                                                                                                                                                                                                                                                                                                                                                                                                                                                                                                                                                                                                                                                                                                                                                                                                                                                                                                                                                                                                                                                                                                                                                                                                                                                                                                                                                                                                                                                              |                         |                       |                   |                                          |
| 7) Proposed Target Formation(s)             | The state of the s |                         |                       |                   | W. TIME AND TITLE THE OWNER.             |
| Target Formation- Marcellus, Up-Dip well to | the North, Target Top                                                                                                                                                                                                                                                                                                                                                                                                                                                                                                                                                                                                                                                                                                                                                                                                                                                                                                                                                                                                                                                                                                                                                                                                                                                                                                                                                                                                                                                                                                                                                                                                                                                                                                                                                                                                                                                                                                                                                                                                                                                                                                          | IVD- 6551', Target Base | IVD-6610', Anticipate | d Thickness- 59', | Associated Pressure- 4297                |
| 8) Proposed Total Vertical Deptl            | n: 6584'                                                                                                                                                                                                                                                                                                                                                                                                                                                                                                                                                                                                                                                                                                                                                                                                                                                                                                                                                                                                                                                                                                                                                                                                                                                                                                                                                                                                                                                                                                                                                                                                                                                                                                                                                                                                                                                                                                                                                                                                                                                                                                                       | ,                       |                       |                   |                                          |
| 9) Formation at Total Vertical D            | F 9 2 2 2 2 2 2 2 2 2 2 2 2 2 2 2 2 2 2                                                                                                                                                                                                                                                                                                                                                                                                                                                                                                                                                                                                                                                                                                                                                                                                                                                                                                                                                                                                                                                                                                                                                                                                                                                                                                                                                                                                                                                                                                                                                                                                                                                                                                                                                                                                                                                                                                                                                                                                                                                                                        | s                       |                       |                   |                                          |
| 10) Proposed Total Measured De              | epth: 16242'                                                                                                                                                                                                                                                                                                                                                                                                                                                                                                                                                                                                                                                                                                                                                                                                                                                                                                                                                                                                                                                                                                                                                                                                                                                                                                                                                                                                                                                                                                                                                                                                                                                                                                                                                                                                                                                                                                                                                                                                                                                                                                                   | 1                       |                       |                   |                                          |
| 11) Proposed Horizontal Leg Le              | ngth: 9041.74'                                                                                                                                                                                                                                                                                                                                                                                                                                                                                                                                                                                                                                                                                                                                                                                                                                                                                                                                                                                                                                                                                                                                                                                                                                                                                                                                                                                                                                                                                                                                                                                                                                                                                                                                                                                                                                                                                                                                                                                                                                                                                                                 | 1                       |                       |                   |                                          |
| 12) Approximate Fresh Water St              | rata Depths:                                                                                                                                                                                                                                                                                                                                                                                                                                                                                                                                                                                                                                                                                                                                                                                                                                                                                                                                                                                                                                                                                                                                                                                                                                                                                                                                                                                                                                                                                                                                                                                                                                                                                                                                                                                                                                                                                                                                                                                                                                                                                                                   | -585 / 62               | 2'                    |                   |                                          |
| 13) Method to Determine Fresh               | Water Depths:                                                                                                                                                                                                                                                                                                                                                                                                                                                                                                                                                                                                                                                                                                                                                                                                                                                                                                                                                                                                                                                                                                                                                                                                                                                                                                                                                                                                                                                                                                                                                                                                                                                                                                                                                                                                                                                                                                                                                                                                                                                                                                                  | Salinity Profile v      | vith nearby wat       | ter well (        | 4706900171) WR-                          |
| 14) Approximate Saltwater Dept              |                                                                                                                                                                                                                                                                                                                                                                                                                                                                                                                                                                                                                                                                                                                                                                                                                                                                                                                                                                                                                                                                                                                                                                                                                                                                                                                                                                                                                                                                                                                                                                                                                                                                                                                                                                                                                                                                                                                                                                                                                                                                                                                                | y profile               |                       | ,                 | ,                                        |
| 15) Approximate Coal Seam De                | 6757                                                                                                                                                                                                                                                                                                                                                                                                                                                                                                                                                                                                                                                                                                                                                                                                                                                                                                                                                                                                                                                                                                                                                                                                                                                                                                                                                                                                                                                                                                                                                                                                                                                                                                                                                                                                                                                                                                                                                                                                                                                                                                                           |                         |                       |                   |                                          |
| 16) Approximate Depth to Possi              | ble Void (coal m                                                                                                                                                                                                                                                                                                                                                                                                                                                                                                                                                                                                                                                                                                                                                                                                                                                                                                                                                                                                                                                                                                                                                                                                                                                                                                                                                                                                                                                                                                                                                                                                                                                                                                                                                                                                                                                                                                                                                                                                                                                                                                               | ine, karst, other)      | None that we          | are aware         | of.                                      |
| 17) Does Proposed well location             |                                                                                                                                                                                                                                                                                                                                                                                                                                                                                                                                                                                                                                                                                                                                                                                                                                                                                                                                                                                                                                                                                                                                                                                                                                                                                                                                                                                                                                                                                                                                                                                                                                                                                                                                                                                                                                                                                                                                                                                                                                                                                                                                |                         | M                     | . v               |                                          |
| directly overlying or adjacent to           | an active mine?                                                                                                                                                                                                                                                                                                                                                                                                                                                                                                                                                                                                                                                                                                                                                                                                                                                                                                                                                                                                                                                                                                                                                                                                                                                                                                                                                                                                                                                                                                                                                                                                                                                                                                                                                                                                                                                                                                                                                                                                                                                                                                                | Yes                     |                       | o <u>x</u>        | RECEIVED<br>Office of Oil and Gas        |
| (a) If Yes, provide Mine Info:              | Name:                                                                                                                                                                                                                                                                                                                                                                                                                                                                                                                                                                                                                                                                                                                                                                                                                                                                                                                                                                                                                                                                                                                                                                                                                                                                                                                                                                                                                                                                                                                                                                                                                                                                                                                                                                                                                                                                                                                                                                                                                                                                                                                          |                         |                       |                   | NOV 13 2024                              |
|                                             | Depth:                                                                                                                                                                                                                                                                                                                                                                                                                                                                                                                                                                                                                                                                                                                                                                                                                                                                                                                                                                                                                                                                                                                                                                                                                                                                                                                                                                                                                                                                                                                                                                                                                                                                                                                                                                                                                                                                                                                                                                                                                                                                                                                         |                         |                       |                   |                                          |
|                                             | Seam:                                                                                                                                                                                                                                                                                                                                                                                                                                                                                                                                                                                                                                                                                                                                                                                                                                                                                                                                                                                                                                                                                                                                                                                                                                                                                                                                                                                                                                                                                                                                                                                                                                                                                                                                                                                                                                                                                                                                                                                                                                                                                                                          |                         |                       | Envi              | VV Department of<br>ronmental Protection |
|                                             | Owner:                                                                                                                                                                                                                                                                                                                                                                                                                                                                                                                                                                                                                                                                                                                                                                                                                                                                                                                                                                                                                                                                                                                                                                                                                                                                                                                                                                                                                                                                                                                                                                                                                                                                                                                                                                                                                                                                                                                                                                                                                                                                                                                         |                         |                       |                   |                                          |
|                                             | 1000                                                                                                                                                                                                                                                                                                                                                                                                                                                                                                                                                                                                                                                                                                                                                                                                                                                                                                                                                                                                                                                                                                                                                                                                                                                                                                                                                                                                                                                                                                                                                                                                                                                                                                                                                                                                                                                                                                                                                                                                                                                                                                                           |                         |                       |                   |                                          |

Strader Gower
10/08/2024

API NO. 477.00 6 9 0 0 3 5 7

OPERATOR WELL NO. Carl Rotter OHI 201H

Well Pad Name: Carl Rotter OHI

18)