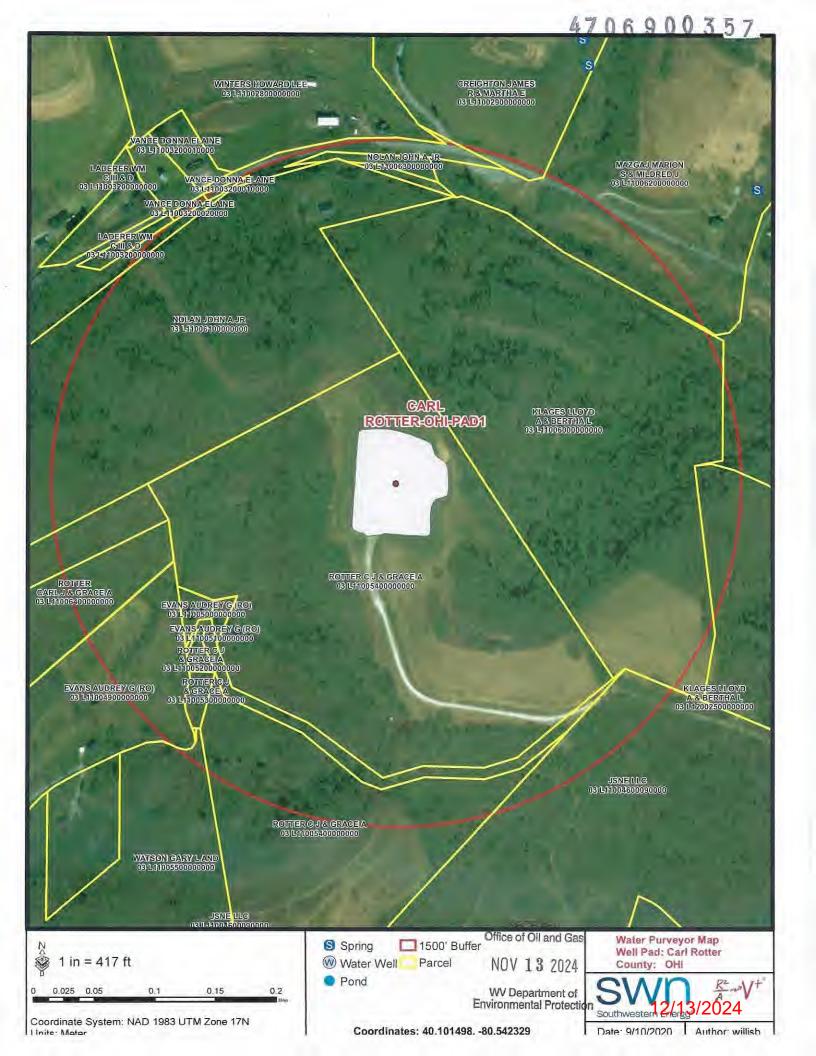

API NO. 47-7069 0 6 9 0 0 3 5 7 OPERATOR WELL NO. Carl Rotter OHI 201H

Well Pad Name: Carl Rotter OHI

### STATE OF WEST VIRGINIA DEPARTMENT OF ENVIRONMENTAL PROTECTION, OFFICE OF OIL AND GAS WELL WORK PERMIT APPLICATION

|                                             |                                                                                                                                                                                                                                                                                                                                                                                                                                                                                                                                                                                                                                                                                                                                                                                                                                                                                                                                                                                                                                                                                                                                                                                                                                                                                                                                                                                                                                                                                                                                                                                                                                                                                                                                                                                                                                                                                                                                                                                                                                                                                                                                |                         |                       | ,                 | /                                        |
|---------------------------------------------|--------------------------------------------------------------------------------------------------------------------------------------------------------------------------------------------------------------------------------------------------------------------------------------------------------------------------------------------------------------------------------------------------------------------------------------------------------------------------------------------------------------------------------------------------------------------------------------------------------------------------------------------------------------------------------------------------------------------------------------------------------------------------------------------------------------------------------------------------------------------------------------------------------------------------------------------------------------------------------------------------------------------------------------------------------------------------------------------------------------------------------------------------------------------------------------------------------------------------------------------------------------------------------------------------------------------------------------------------------------------------------------------------------------------------------------------------------------------------------------------------------------------------------------------------------------------------------------------------------------------------------------------------------------------------------------------------------------------------------------------------------------------------------------------------------------------------------------------------------------------------------------------------------------------------------------------------------------------------------------------------------------------------------------------------------------------------------------------------------------------------------|-------------------------|-----------------------|-------------------|------------------------------------------|
| 1) Well Operator: SWN Produ                 | ction Co., LLC                                                                                                                                                                                                                                                                                                                                                                                                                                                                                                                                                                                                                                                                                                                                                                                                                                                                                                                                                                                                                                                                                                                                                                                                                                                                                                                                                                                                                                                                                                                                                                                                                                                                                                                                                                                                                                                                                                                                                                                                                                                                                                                 | 494512924               | 069-Ohio              | 3-Liberty         | 648-Valley Grove                         |
|                                             |                                                                                                                                                                                                                                                                                                                                                                                                                                                                                                                                                                                                                                                                                                                                                                                                                                                                                                                                                                                                                                                                                                                                                                                                                                                                                                                                                                                                                                                                                                                                                                                                                                                                                                                                                                                                                                                                                                                                                                                                                                                                                                                                | Operator ID             | County                | District          | Quadrangle                               |
| 2) Operator's Well Number: Ca               | rl Rotter OHI 20                                                                                                                                                                                                                                                                                                                                                                                                                                                                                                                                                                                                                                                                                                                                                                                                                                                                                                                                                                                                                                                                                                                                                                                                                                                                                                                                                                                                                                                                                                                                                                                                                                                                                                                                                                                                                                                                                                                                                                                                                                                                                                               | 1H / Well P             | ad Name: Carl         | Rotter OH         |                                          |
| 3) Farm Name/Surface Owner:                 | Carl J. & Grace A.                                                                                                                                                                                                                                                                                                                                                                                                                                                                                                                                                                                                                                                                                                                                                                                                                                                                                                                                                                                                                                                                                                                                                                                                                                                                                                                                                                                                                                                                                                                                                                                                                                                                                                                                                                                                                                                                                                                                                                                                                                                                                                             | Rotter Public R         | oad Access: Ro        | gers Road         |                                          |
| 4) Elevation, current ground:               | 1336' E                                                                                                                                                                                                                                                                                                                                                                                                                                                                                                                                                                                                                                                                                                                                                                                                                                                                                                                                                                                                                                                                                                                                                                                                                                                                                                                                                                                                                                                                                                                                                                                                                                                                                                                                                                                                                                                                                                                                                                                                                                                                                                                        | levation, propose       | d post-construc       | tion: 1336'       |                                          |
| 5) Well Type (a) Gas x                      | Oil                                                                                                                                                                                                                                                                                                                                                                                                                                                                                                                                                                                                                                                                                                                                                                                                                                                                                                                                                                                                                                                                                                                                                                                                                                                                                                                                                                                                                                                                                                                                                                                                                                                                                                                                                                                                                                                                                                                                                                                                                                                                                                                            | Un                      | derground Stora       | age               |                                          |
| Other                                       |                                                                                                                                                                                                                                                                                                                                                                                                                                                                                                                                                                                                                                                                                                                                                                                                                                                                                                                                                                                                                                                                                                                                                                                                                                                                                                                                                                                                                                                                                                                                                                                                                                                                                                                                                                                                                                                                                                                                                                                                                                                                                                                                |                         |                       |                   |                                          |
| (b)If Gas Sha                               | llow x                                                                                                                                                                                                                                                                                                                                                                                                                                                                                                                                                                                                                                                                                                                                                                                                                                                                                                                                                                                                                                                                                                                                                                                                                                                                                                                                                                                                                                                                                                                                                                                                                                                                                                                                                                                                                                                                                                                                                                                                                                                                                                                         | Deep                    |                       |                   | <                                        |
|                                             | izontal ×                                                                                                                                                                                                                                                                                                                                                                                                                                                                                                                                                                                                                                                                                                                                                                                                                                                                                                                                                                                                                                                                                                                                                                                                                                                                                                                                                                                                                                                                                                                                                                                                                                                                                                                                                                                                                                                                                                                                                                                                                                                                                                                      |                         |                       |                   |                                          |
| 6) Existing Pad: Yes or No Yes              | 1                                                                                                                                                                                                                                                                                                                                                                                                                                                                                                                                                                                                                                                                                                                                                                                                                                                                                                                                                                                                                                                                                                                                                                                                                                                                                                                                                                                                                                                                                                                                                                                                                                                                                                                                                                                                                                                                                                                                                                                                                                                                                                                              |                         |                       |                   |                                          |
| 7) Proposed Target Formation(s)             | The state of the s |                         |                       |                   | W. TIME AND TITLE THE OWNER.             |
| Target Formation- Marcellus, Up-Dip well to | the North, Target Top                                                                                                                                                                                                                                                                                                                                                                                                                                                                                                                                                                                                                                                                                                                                                                                                                                                                                                                                                                                                                                                                                                                                                                                                                                                                                                                                                                                                                                                                                                                                                                                                                                                                                                                                                                                                                                                                                                                                                                                                                                                                                                          | IVD- 6551', Target Base | IVD-6610', Anticipate | d Thickness- 59', | Associated Pressure- 4297                |
| 8) Proposed Total Vertical Deptl            | n: 6584'                                                                                                                                                                                                                                                                                                                                                                                                                                                                                                                                                                                                                                                                                                                                                                                                                                                                                                                                                                                                                                                                                                                                                                                                                                                                                                                                                                                                                                                                                                                                                                                                                                                                                                                                                                                                                                                                                                                                                                                                                                                                                                                       | ,                       |                       |                   |                                          |
| 9) Formation at Total Vertical D            | F 9 2 2 2 2 2 2 2 2 2 2 2 2 2 2 2 2 2 2                                                                                                                                                                                                                                                                                                                                                                                                                                                                                                                                                                                                                                                                                                                                                                                                                                                                                                                                                                                                                                                                                                                                                                                                                                                                                                                                                                                                                                                                                                                                                                                                                                                                                                                                                                                                                                                                                                                                                                                                                                                                                        | s                       |                       |                   |                                          |
| 10) Proposed Total Measured De              | epth: 16242'                                                                                                                                                                                                                                                                                                                                                                                                                                                                                                                                                                                                                                                                                                                                                                                                                                                                                                                                                                                                                                                                                                                                                                                                                                                                                                                                                                                                                                                                                                                                                                                                                                                                                                                                                                                                                                                                                                                                                                                                                                                                                                                   | 1                       |                       |                   |                                          |
| 11) Proposed Horizontal Leg Le              | ngth: 9041.74'                                                                                                                                                                                                                                                                                                                                                                                                                                                                                                                                                                                                                                                                                                                                                                                                                                                                                                                                                                                                                                                                                                                                                                                                                                                                                                                                                                                                                                                                                                                                                                                                                                                                                                                                                                                                                                                                                                                                                                                                                                                                                                                 | 1                       |                       |                   |                                          |
| 12) Approximate Fresh Water St              | rata Depths:                                                                                                                                                                                                                                                                                                                                                                                                                                                                                                                                                                                                                                                                                                                                                                                                                                                                                                                                                                                                                                                                                                                                                                                                                                                                                                                                                                                                                                                                                                                                                                                                                                                                                                                                                                                                                                                                                                                                                                                                                                                                                                                   | -585 / 62               | 2'                    |                   |                                          |
| 13) Method to Determine Fresh               | Water Depths:                                                                                                                                                                                                                                                                                                                                                                                                                                                                                                                                                                                                                                                                                                                                                                                                                                                                                                                                                                                                                                                                                                                                                                                                                                                                                                                                                                                                                                                                                                                                                                                                                                                                                                                                                                                                                                                                                                                                                                                                                                                                                                                  | Salinity Profile v      | vith nearby wat       | ter well (        | 4706900171) WR-                          |
| 14) Approximate Saltwater Dept              |                                                                                                                                                                                                                                                                                                                                                                                                                                                                                                                                                                                                                                                                                                                                                                                                                                                                                                                                                                                                                                                                                                                                                                                                                                                                                                                                                                                                                                                                                                                                                                                                                                                                                                                                                                                                                                                                                                                                                                                                                                                                                                                                | y profile               |                       | ,                 | ,                                        |
| 15) Approximate Coal Seam De                | 6757                                                                                                                                                                                                                                                                                                                                                                                                                                                                                                                                                                                                                                                                                                                                                                                                                                                                                                                                                                                                                                                                                                                                                                                                                                                                                                                                                                                                                                                                                                                                                                                                                                                                                                                                                                                                                                                                                                                                                                                                                                                                                                                           |                         |                       |                   |                                          |
| 16) Approximate Depth to Possi              | ble Void (coal m                                                                                                                                                                                                                                                                                                                                                                                                                                                                                                                                                                                                                                                                                                                                                                                                                                                                                                                                                                                                                                                                                                                                                                                                                                                                                                                                                                                                                                                                                                                                                                                                                                                                                                                                                                                                                                                                                                                                                                                                                                                                                                               | ine, karst, other)      | None that we          | are aware         | of.                                      |
| 17) Does Proposed well location             |                                                                                                                                                                                                                                                                                                                                                                                                                                                                                                                                                                                                                                                                                                                                                                                                                                                                                                                                                                                                                                                                                                                                                                                                                                                                                                                                                                                                                                                                                                                                                                                                                                                                                                                                                                                                                                                                                                                                                                                                                                                                                                                                |                         | M                     | . v               |                                          |
| directly overlying or adjacent to           | an active mine?                                                                                                                                                                                                                                                                                                                                                                                                                                                                                                                                                                                                                                                                                                                                                                                                                                                                                                                                                                                                                                                                                                                                                                                                                                                                                                                                                                                                                                                                                                                                                                                                                                                                                                                                                                                                                                                                                                                                                                                                                                                                                                                | Yes                     |                       | o <u>x</u>        | RECEIVED<br>Office of Oil and Gas        |
| (a) If Yes, provide Mine Info:              | Name:                                                                                                                                                                                                                                                                                                                                                                                                                                                                                                                                                                                                                                                                                                                                                                                                                                                                                                                                                                                                                                                                                                                                                                                                                                                                                                                                                                                                                                                                                                                                                                                                                                                                                                                                                                                                                                                                                                                                                                                                                                                                                                                          |                         |                       |                   | NOV 13 2024                              |
|                                             | Depth:                                                                                                                                                                                                                                                                                                                                                                                                                                                                                                                                                                                                                                                                                                                                                                                                                                                                                                                                                                                                                                                                                                                                                                                                                                                                                                                                                                                                                                                                                                                                                                                                                                                                                                                                                                                                                                                                                                                                                                                                                                                                                                                         |                         |                       |                   |                                          |
|                                             | Seam:                                                                                                                                                                                                                                                                                                                                                                                                                                                                                                                                                                                                                                                                                                                                                                                                                                                                                                                                                                                                                                                                                                                                                                                                                                                                                                                                                                                                                                                                                                                                                                                                                                                                                                                                                                                                                                                                                                                                                                                                                                                                                                                          |                         |                       | Envi              | VV Department of<br>ronmental Protection |
|                                             | Owner:                                                                                                                                                                                                                                                                                                                                                                                                                                                                                                                                                                                                                                                                                                                                                                                                                                                                                                                                                                                                                                                                                                                                                                                                                                                                                                                                                                                                                                                                                                                                                                                                                                                                                                                                                                                                                                                                                                                                                                                                                                                                                                                         |                         |                       |                   |                                          |
|                                             | 1000                                                                                                                                                                                                                                                                                                                                                                                                                                                                                                                                                                                                                                                                                                                                                                                                                                                                                                                                                                                                                                                                                                                                                                                                                                                                                                                                                                                                                                                                                                                                                                                                                                                                                                                                                                                                                                                                                                                                                                                                                                                                                                                           |                         |                       |                   |                                          |